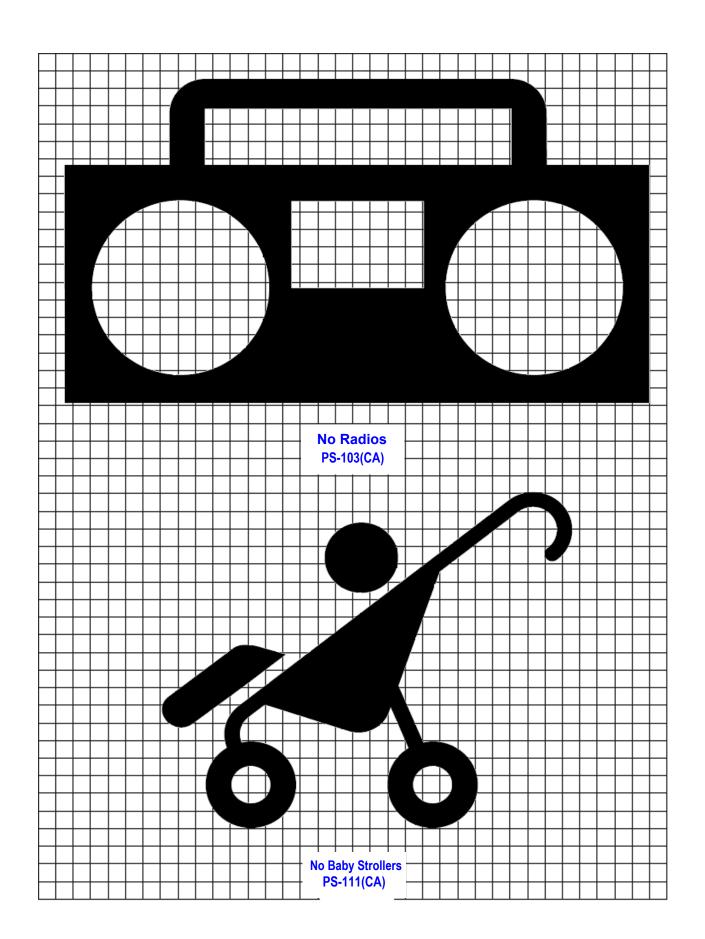

| General RS- Series     |     | Sign        | PS- (CA) Series Sign            |             | PREP- (CA) Series                                                                | Sign          |  |
|------------------------|-----|-------------|---------------------------------|-------------|----------------------------------------------------------------------------------|---------------|--|
| Title                  |     | Designation | Title Designation               |             | Legend                                                                           | Designation   |  |
| Campfires *            | 0   | RS-042      | No Campfires *                  | PS-042(CA)  | NO CAMPFIRES                                                                     | PREP-042(CA)  |  |
| Cans or Bottles *      | 0   | RS-101      | No Bottles or Cans * PS-101(CA) |             | NO BOTTLES OR CANS                                                               | PREP-101(CA)  |  |
| Pets on Leash *        | 0   | RS-017      | No Pets * (no leash) PS-017(CA) |             | NO PETS                                                                          | PREP-017(CA)  |  |
| Pick-Up Trucks         | 0   | RS-140      |                                 |             | NO PICKUPS                                                                       | SG8(CA)       |  |
| Radios *               | 0   | RS-103      | No Radios *                     | PS-103(CA)  | NO RADIOS                                                                        | PREP-103(CA)  |  |
| Smoking *              | 0   | RS-002      | No Smoking *                    | PS-002(CA)  | NO SMOKING                                                                       | PREP-002(CA)  |  |
| Stay on Trail *        | 0   | RS-123      | No Step *                       | PS-123(CA)  | NO STEP                                                                          | PREP-123(CA)  |  |
| Strollers *            | 0   | RS-111      | No Baby Strollers*              | PS-111(CA)  | NO BABY STROLLERS                                                                | PREP-111(CA)  |  |
| Walk on Boardwalk *    | 0   | RS-122      | Stay on Boardwalk *             | PS-122(CA)  | STAY ON BOARDWALK                                                                | PREP-122(CA)  |  |
| Wood Gathering *       | 0   | RS-120      | No Wood Gathering *             | RS-120(CA)  | NO WOOD GATHERING                                                                | PREP-120(CA)  |  |
|                        |     |             |                                 |             |                                                                                  |               |  |
| Services RS- Series    |     | Sign        | PS- (CA) Series                 | Sign        | PREP- (CA) Series                                                                | Sign          |  |
| Title                  |     | Designation | Title                           | Designation | Legend                                                                           | Designation   |  |
| Drinking Water ^       | 0   | RS-013      | Do Not Drink *                  | PS-013(CA)  | DO NOT DRINK                                                                     | PREP-013(CA)  |  |
| Firewood Cutting *     | 0   | RS-112      | No Wood Chopping *              | PS-112(CA)  | NO WOOD CHOPPING                                                                 | PREP-112(CA)  |  |
|                        |     |             |                                 |             |                                                                                  |               |  |
| Land RS- Series        |     | Sign        | PS- (CA) Series                 | Sign        | PREP- (CA) Series                                                                | Sign          |  |
| Title                  |     | Designation | Title                           | Designation | Legend                                                                           | Designation   |  |
| Baseball *             | 0   | RS-096      | No Ball Playing *               | PS-096(CA)  | NO BALL PLAYING                                                                  | PREP-096(CA)  |  |
| Climbing *             | 0   | RS-082      | No Climbing *                   | PS-082(CA)  | NO CLIMBING                                                                      | PREP-082(CA)  |  |
| Golfing *              | 0   | RS-128      | No Golfing * PS-128(C           |             | NO GOLFING                                                                       | PREP-128(CA)  |  |
| Hiking Trail           | 0   | RS-068      | No Pedestrians                  | R9-3        | NO PEDESTRIANS                                                                   | R5-10c        |  |
| Horse Trail            | 0   | RS-064      | No Equestrians                  | R9-14       | NO EQUESTRIANS                                                                   | PREP-064(CA)  |  |
| In-Line Skating        | 0   | RS-125      | No Skaters                      | R9-13       | NO SKATERS                                                                       | PREP-125(CA)  |  |
| Rock Collecting *      | 0   | RS-083      | No Rock Collecting *            | PS-083(CA)  | NO ROCK COLLECTING                                                               | PREP-083(CA)  |  |
| Skateboarding *        | 0   | RS-098      | No Skateboarding *              | PS-098(CA)  | NO SKATEBOARDING                                                                 | PREP-098(CA)  |  |
|                        |     |             |                                 |             |                                                                                  |               |  |
| Water RS-Series        |     | Sign        | PS- (CA) Series                 | Sign        | PREP- (CA) Series                                                                | Sign          |  |
| Title                  |     | Designation | Title                           | Designation | Legend                                                                           | Designation   |  |
| Boat Motor ^           | 0   | RS-147      | No Boat Motor ^                 | PS-147(CA)  | NO BOAT MOTOR                                                                    | PREP-147(CA)  |  |
| Fish Cleaning *        | 0   | RS-093      | No Fish Cleaning *              | PS-093(CA)  | NO FISH CLEANING                                                                 | PREP-093(CA)  |  |
|                        |     |             |                                 |             | 1000                                                                             | ,             |  |
| Related Recreation     |     | Sign        | Related Recreation              | Sign        | PREP- (CA) Series                                                                | Sign          |  |
| Activities or Services |     | Designation | Activities or Services          | Designation | Legend                                                                           | Designation   |  |
| Bicycles Permitted     | [0] | D11-1a      | No Bicycles                     | R5-6        | NO BICYCLES                                                                      | PREP-R5-6(CA) |  |
| Camping                | [0] | D9-3        |                                 |             | NO LOITERING, CAMPING,<br>VENDING OR PARKING OF<br>VEHICLES 30 FEET OR<br>LONGER | S22(CA)       |  |
|                        |     |             |                                 |             | VEHICLE INSPECTION<br>ONLY, NO LOITERING OR<br>CAMPING                           | S22-1(CA)     |  |
|                        |     |             | * For non-road use              | only        |                                                                                  |               |  |