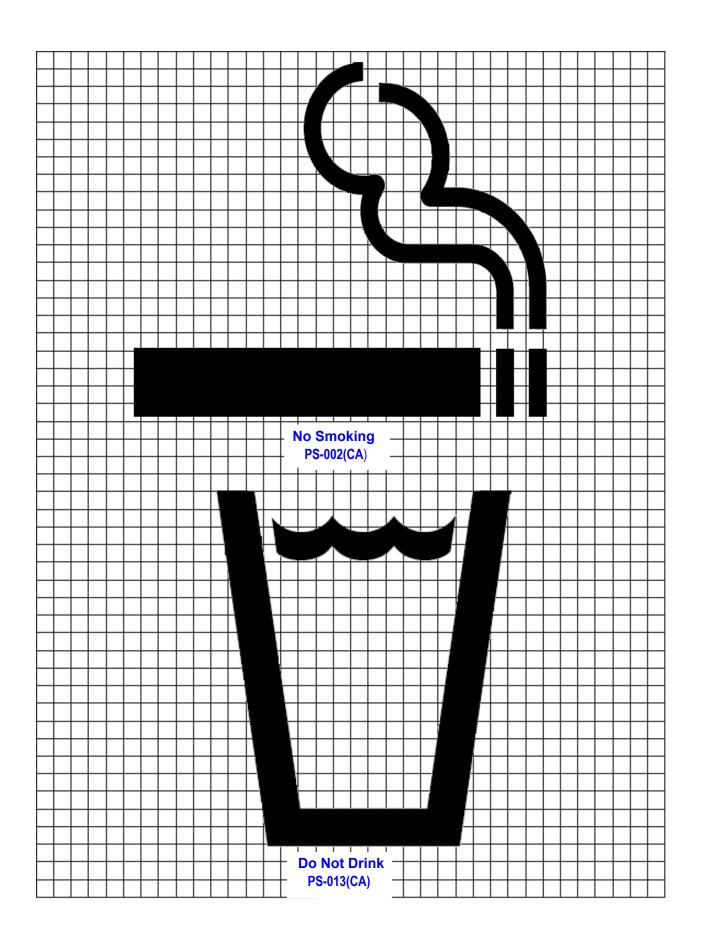

| General RS- Series     |     | Sign        | PS- (CA) Series Sign            |             | PREP- (CA) Series                                                                | Sign          |  |
|------------------------|-----|-------------|---------------------------------|-------------|----------------------------------------------------------------------------------|---------------|--|
| Title                  |     | Designation | Title Designation               |             | Legend                                                                           | Designation   |  |
| Campfires *            | 0   | RS-042      | No Campfires *                  | PS-042(CA)  | NO CAMPFIRES                                                                     | PREP-042(CA)  |  |
| Cans or Bottles *      | 0   | RS-101      | No Bottles or Cans * PS-101(CA) |             | NO BOTTLES OR CANS                                                               | PREP-101(CA)  |  |
| Pets on Leash *        | 0   | RS-017      | No Pets * (no leash) PS-017(CA) |             | NO PETS                                                                          | PREP-017(CA)  |  |
| Pick-Up Trucks         | 0   | RS-140      |                                 |             | NO PICKUPS                                                                       | SG8(CA)       |  |
| Radios *               | 0   | RS-103      | No Radios *                     | PS-103(CA)  | NO RADIOS                                                                        | PREP-103(CA)  |  |
| Smoking *              | 0   | RS-002      | No Smoking *                    | PS-002(CA)  | NO SMOKING                                                                       | PREP-002(CA)  |  |
| Stay on Trail *        | 0   | RS-123      | No Step *                       | PS-123(CA)  | NO STEP                                                                          | PREP-123(CA)  |  |
| Strollers *            | 0   | RS-111      | No Baby Strollers*              | PS-111(CA)  | NO BABY STROLLERS                                                                | PREP-111(CA)  |  |
| Walk on Boardwalk *    | 0   | RS-122      | Stay on Boardwalk *             | PS-122(CA)  | STAY ON BOARDWALK                                                                | PREP-122(CA)  |  |
| Wood Gathering *       | 0   | RS-120      | No Wood Gathering *             | RS-120(CA)  | NO WOOD GATHERING                                                                | PREP-120(CA)  |  |
|                        |     |             |                                 |             |                                                                                  |               |  |
| Services RS- Series    |     | Sign        | PS- (CA) Series                 | Sign        | PREP- (CA) Series                                                                | Sign          |  |
| Title                  |     | Designation | Title                           | Designation | Legend                                                                           | Designation   |  |
| Drinking Water ^       | 0   | RS-013      | Do Not Drink *                  | PS-013(CA)  | DO NOT DRINK                                                                     | PREP-013(CA)  |  |
| Firewood Cutting *     | 0   | RS-112      | No Wood Chopping *              | PS-112(CA)  | NO WOOD CHOPPING                                                                 | PREP-112(CA)  |  |
|                        |     |             |                                 |             |                                                                                  |               |  |
| Land RS- Series        |     | Sign        | PS- (CA) Series                 | Sign        | PREP- (CA) Series                                                                | Sign          |  |
| Title                  |     | Designation | Title                           | Designation | Legend                                                                           | Designation   |  |
| Baseball *             | 0   | RS-096      | No Ball Playing *               | PS-096(CA)  | NO BALL PLAYING                                                                  | PREP-096(CA)  |  |
| Climbing *             | 0   | RS-082      | No Climbing *                   | PS-082(CA)  | NO CLIMBING                                                                      | PREP-082(CA)  |  |
| Golfing *              | 0   | RS-128      | No Golfing * PS-128(C           |             | NO GOLFING                                                                       | PREP-128(CA)  |  |
| Hiking Trail           | 0   | RS-068      | No Pedestrians                  | R9-3        | NO PEDESTRIANS                                                                   | R5-10c        |  |
| Horse Trail            | 0   | RS-064      | No Equestrians                  | R9-14       | NO EQUESTRIANS                                                                   | PREP-064(CA)  |  |
| In-Line Skating        | 0   | RS-125      | No Skaters                      | R9-13       | NO SKATERS                                                                       | PREP-125(CA)  |  |
| Rock Collecting *      | 0   | RS-083      | No Rock Collecting *            | PS-083(CA)  | NO ROCK COLLECTING                                                               | PREP-083(CA)  |  |
| Skateboarding *        | 0   | RS-098      | No Skateboarding *              | PS-098(CA)  | NO SKATEBOARDING                                                                 | PREP-098(CA)  |  |
|                        |     |             |                                 |             |                                                                                  |               |  |
| Water RS-Series        |     | Sign        | PS- (CA) Series                 | Sign        | PREP- (CA) Series                                                                | Sign          |  |
| Title                  |     | Designation | Title                           | Designation | Legend                                                                           | Designation   |  |
| Boat Motor ^           | 0   | RS-147      | No Boat Motor ^                 | PS-147(CA)  | NO BOAT MOTOR                                                                    | PREP-147(CA)  |  |
| Fish Cleaning *        | 0   | RS-093      | No Fish Cleaning *              | PS-093(CA)  | NO FISH CLEANING                                                                 | PREP-093(CA)  |  |
|                        |     |             |                                 |             | 1000                                                                             | ,             |  |
| Related Recreation     |     | Sign        | Related Recreation              | Sign        | PREP- (CA) Series                                                                | Sign          |  |
| Activities or Services |     | Designation | Activities or Services          | Designation | Legend                                                                           | Designation   |  |
| Bicycles Permitted     | [0] | D11-1a      | No Bicycles                     | R5-6        | NO BICYCLES                                                                      | PREP-R5-6(CA) |  |
| Camping                | [0] | D9-3        |                                 |             | NO LOITERING, CAMPING,<br>VENDING OR PARKING OF<br>VEHICLES 30 FEET OR<br>LONGER | S22(CA)       |  |
|                        |     |             |                                 |             | VEHICLE INSPECTION<br>ONLY, NO LOITERING OR<br>CAMPING                           | S22-1(CA)     |  |
|                        |     |             | * For non-road use              | only        |                                                                                  |               |  |