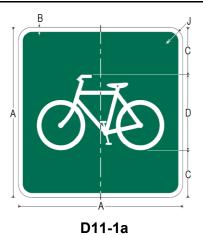

| General RS- Series     |     | Sign        | PS- (CA) Series Sign            |             | PREP- (CA) Series                                                                | Sign          |  |
|------------------------|-----|-------------|---------------------------------|-------------|----------------------------------------------------------------------------------|---------------|--|
| Title                  |     | Designation | Title Designation               |             | Legend                                                                           | Designation   |  |
| Campfires *            | 0   | RS-042      | No Campfires *                  | PS-042(CA)  | NO CAMPFIRES                                                                     | PREP-042(CA)  |  |
| Cans or Bottles *      | 0   | RS-101      | No Bottles or Cans * PS-101(CA) |             | NO BOTTLES OR CANS                                                               | PREP-101(CA)  |  |
| Pets on Leash *        | 0   | RS-017      | No Pets * (no leash) PS-017(CA) |             | NO PETS                                                                          | PREP-017(CA)  |  |
| Pick-Up Trucks         | 0   | RS-140      |                                 |             | NO PICKUPS                                                                       | SG8(CA)       |  |
| Radios *               | 0   | RS-103      | No Radios *                     | PS-103(CA)  | NO RADIOS                                                                        | PREP-103(CA)  |  |
| Smoking *              | 0   | RS-002      | No Smoking *                    | PS-002(CA)  | NO SMOKING                                                                       | PREP-002(CA)  |  |
| Stay on Trail *        | 0   | RS-123      | No Step *                       | PS-123(CA)  | NO STEP                                                                          | PREP-123(CA)  |  |
| Strollers *            | 0   | RS-111      | No Baby Strollers*              | PS-111(CA)  | NO BABY STROLLERS                                                                | PREP-111(CA)  |  |
| Walk on Boardwalk *    | 0   | RS-122      | Stay on Boardwalk *             | PS-122(CA)  | STAY ON BOARDWALK                                                                | PREP-122(CA)  |  |
| Wood Gathering *       | 0   | RS-120      | No Wood Gathering *             | RS-120(CA)  | NO WOOD GATHERING                                                                | PREP-120(CA)  |  |
|                        |     |             |                                 |             |                                                                                  |               |  |
| Services RS- Series    |     | Sign        | PS- (CA) Series                 | Sign        | PREP- (CA) Series                                                                | Sign          |  |
| Title                  |     | Designation | Title                           | Designation | Legend                                                                           | Designation   |  |
| Drinking Water ^       | 0   | RS-013      | Do Not Drink *                  | PS-013(CA)  | DO NOT DRINK                                                                     | PREP-013(CA)  |  |
| Firewood Cutting *     | 0   | RS-112      | No Wood Chopping *              | PS-112(CA)  | NO WOOD CHOPPING                                                                 | PREP-112(CA)  |  |
|                        |     |             |                                 |             |                                                                                  |               |  |
| Land RS- Series        |     | Sign        | PS- (CA) Series                 | Sign        | PREP- (CA) Series                                                                | Sign          |  |
| Title                  |     | Designation | Title                           | Designation | Legend                                                                           | Designation   |  |
| Baseball *             | 0   | RS-096      | No Ball Playing *               | PS-096(CA)  | NO BALL PLAYING                                                                  | PREP-096(CA)  |  |
| Climbing *             | 0   | RS-082      | No Climbing *                   | PS-082(CA)  | NO CLIMBING                                                                      | PREP-082(CA)  |  |
| Golfing *              | 0   | RS-128      | No Golfing * PS-128(C           |             | NO GOLFING                                                                       | PREP-128(CA)  |  |
| Hiking Trail           | 0   | RS-068      | No Pedestrians                  | R9-3        | NO PEDESTRIANS                                                                   | R5-10c        |  |
| Horse Trail            | 0   | RS-064      | No Equestrians                  | R9-14       | NO EQUESTRIANS                                                                   | PREP-064(CA)  |  |
| In-Line Skating        | 0   | RS-125      | No Skaters                      | R9-13       | NO SKATERS                                                                       | PREP-125(CA)  |  |
| Rock Collecting *      | 0   | RS-083      | No Rock Collecting *            | PS-083(CA)  | NO ROCK COLLECTING                                                               | PREP-083(CA)  |  |
| Skateboarding *        | 0   | RS-098      | No Skateboarding *              | PS-098(CA)  | NO SKATEBOARDING                                                                 | PREP-098(CA)  |  |
|                        |     |             |                                 |             |                                                                                  |               |  |
| Water RS-Series        |     | Sign        | PS- (CA) Series                 | Sign        | PREP- (CA) Series                                                                | Sign          |  |
| Title                  |     | Designation | Title                           | Designation | Legend                                                                           | Designation   |  |
| Boat Motor ^           | 0   | RS-147      | No Boat Motor ^                 | PS-147(CA)  | NO BOAT MOTOR                                                                    | PREP-147(CA)  |  |
| Fish Cleaning *        | 0   | RS-093      | No Fish Cleaning *              | PS-093(CA)  | NO FISH CLEANING                                                                 | PREP-093(CA)  |  |
|                        |     |             |                                 |             | 1000                                                                             | ,             |  |
| Related Recreation     |     | Sign        | Related Recreation              | Sign        | PREP- (CA) Series                                                                | Sign          |  |
| Activities or Services |     | Designation | Activities or Services          | Designation | Legend                                                                           | Designation   |  |
| Bicycles Permitted     | [0] | D11-1a      | No Bicycles                     | R5-6        | NO BICYCLES                                                                      | PREP-R5-6(CA) |  |
| Camping                | [0] | D9-3        |                                 |             | NO LOITERING, CAMPING,<br>VENDING OR PARKING OF<br>VEHICLES 30 FEET OR<br>LONGER | S22(CA)       |  |
|                        |     |             |                                 |             | VEHICLE INSPECTION<br>ONLY, NO LOITERING OR<br>CAMPING                           | S22-1(CA)     |  |
|                        |     |             | * For non-road use              | only        |                                                                                  |               |  |

## Layout—Recreational and Cultural Interest Area Symbols and Prohibited Series

| Dimensions (inches) |      |     |    |       |       |        |        |     |       |
|---------------------|------|-----|----|-------|-------|--------|--------|-----|-------|
| Α                   | В    | С   | D  | Е     | F     | G      | Н      |     | J     |
| 18                  | 0.50 | 5.0 | 8  | 0.375 | 0.625 | 6.375  | 7.875  | 1.5 | 1.500 |
| 24                  | 0.50 | 6.0 | 12 | 0.375 | 0.625 | 8.500  | 10.500 | 2.0 | 1.500 |
| 30                  | 0.75 | 7.5 | 15 | 0.500 | 0.750 | 10.625 | 13.125 | 2.5 | 1.875 |