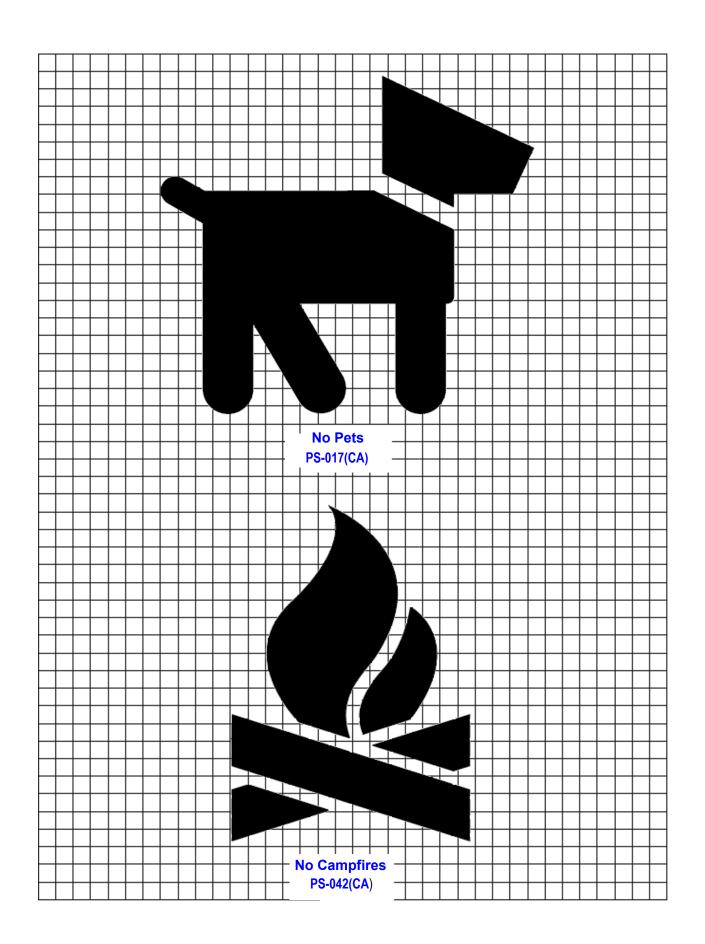

| General RS- Series     |     | Sign        | PS- (CA) Series Sign            |             | PREP- (CA) Series                                                                | Sign          |  |
|------------------------|-----|-------------|---------------------------------|-------------|----------------------------------------------------------------------------------|---------------|--|
| Title                  |     | Designation | Title Designation               |             | Legend                                                                           | Designation   |  |
| Campfires *            | 0   | RS-042      | No Campfires *                  | PS-042(CA)  | NO CAMPFIRES                                                                     | PREP-042(CA)  |  |
| Cans or Bottles *      | 0   | RS-101      | No Bottles or Cans * PS-101(CA) |             | NO BOTTLES OR CANS                                                               | PREP-101(CA)  |  |
| Pets on Leash *        | 0   | RS-017      | No Pets * (no leash) PS-017(CA) |             | NO PETS                                                                          | PREP-017(CA)  |  |
| Pick-Up Trucks         | 0   | RS-140      |                                 |             | NO PICKUPS                                                                       | SG8(CA)       |  |
| Radios *               | 0   | RS-103      | No Radios *                     | PS-103(CA)  | NO RADIOS                                                                        | PREP-103(CA)  |  |
| Smoking *              | 0   | RS-002      | No Smoking *                    | PS-002(CA)  | NO SMOKING                                                                       | PREP-002(CA)  |  |
| Stay on Trail *        | 0   | RS-123      | No Step *                       | PS-123(CA)  | NO STEP                                                                          | PREP-123(CA)  |  |
| Strollers *            | 0   | RS-111      | No Baby Strollers*              | PS-111(CA)  | NO BABY STROLLERS                                                                | PREP-111(CA)  |  |
| Walk on Boardwalk *    | 0   | RS-122      | Stay on Boardwalk *             | PS-122(CA)  | STAY ON BOARDWALK                                                                | PREP-122(CA)  |  |
| Wood Gathering *       | 0   | RS-120      | No Wood Gathering *             | RS-120(CA)  | NO WOOD GATHERING                                                                | PREP-120(CA)  |  |
|                        |     |             |                                 |             |                                                                                  |               |  |
| Services RS- Series    |     | Sign        | PS- (CA) Series                 | Sign        | PREP- (CA) Series                                                                | Sign          |  |
| Title                  |     | Designation | Title                           | Designation | Legend                                                                           | Designation   |  |
| Drinking Water ^       | 0   | RS-013      | Do Not Drink *                  | PS-013(CA)  | DO NOT DRINK                                                                     | PREP-013(CA)  |  |
| Firewood Cutting *     | 0   | RS-112      | No Wood Chopping *              | PS-112(CA)  | NO WOOD CHOPPING                                                                 | PREP-112(CA)  |  |
|                        |     |             |                                 |             |                                                                                  |               |  |
| Land RS- Series        |     | Sign        | PS- (CA) Series                 | Sign        | PREP- (CA) Series                                                                | Sign          |  |
| Title                  |     | Designation | Title                           | Designation | Legend                                                                           | Designation   |  |
| Baseball *             | 0   | RS-096      | No Ball Playing *               | PS-096(CA)  | NO BALL PLAYING                                                                  | PREP-096(CA)  |  |
| Climbing *             | 0   | RS-082      | No Climbing *                   | PS-082(CA)  | NO CLIMBING                                                                      | PREP-082(CA)  |  |
| Golfing *              | 0   | RS-128      | No Golfing * PS-128(C           |             | NO GOLFING                                                                       | PREP-128(CA)  |  |
| Hiking Trail           | 0   | RS-068      | No Pedestrians                  | R9-3        | NO PEDESTRIANS                                                                   | R5-10c        |  |
| Horse Trail            | 0   | RS-064      | No Equestrians                  | R9-14       | NO EQUESTRIANS                                                                   | PREP-064(CA)  |  |
| In-Line Skating        | 0   | RS-125      | No Skaters                      | R9-13       | NO SKATERS                                                                       | PREP-125(CA)  |  |
| Rock Collecting *      | 0   | RS-083      | No Rock Collecting *            | PS-083(CA)  | NO ROCK COLLECTING                                                               | PREP-083(CA)  |  |
| Skateboarding *        | 0   | RS-098      | No Skateboarding *              | PS-098(CA)  | NO SKATEBOARDING                                                                 | PREP-098(CA)  |  |
|                        |     |             |                                 |             |                                                                                  |               |  |
| Water RS-Series        |     | Sign        | PS- (CA) Series                 | Sign        | PREP- (CA) Series                                                                | Sign          |  |
| Title                  |     | Designation | Title                           | Designation | Legend                                                                           | Designation   |  |
| Boat Motor ^           | 0   | RS-147      | No Boat Motor ^                 | PS-147(CA)  | NO BOAT MOTOR                                                                    | PREP-147(CA)  |  |
| Fish Cleaning *        | 0   | RS-093      | No Fish Cleaning *              | PS-093(CA)  | NO FISH CLEANING                                                                 | PREP-093(CA)  |  |
|                        |     |             |                                 |             | 1000                                                                             | ,             |  |
| Related Recreation     |     | Sign        | Related Recreation              | Sign        | PREP- (CA) Series                                                                | Sign          |  |
| Activities or Services |     | Designation | Activities or Services          | Designation | Legend                                                                           | Designation   |  |
| Bicycles Permitted     | [0] | D11-1a      | No Bicycles                     | R5-6        | NO BICYCLES                                                                      | PREP-R5-6(CA) |  |
| Camping                | [0] | D9-3        |                                 |             | NO LOITERING, CAMPING,<br>VENDING OR PARKING OF<br>VEHICLES 30 FEET OR<br>LONGER | S22(CA)       |  |
|                        |     |             |                                 |             | VEHICLE INSPECTION<br>ONLY, NO LOITERING OR<br>CAMPING                           | S22-1(CA)     |  |
|                        |     |             | * For non-road use              | only        |                                                                                  |               |  |