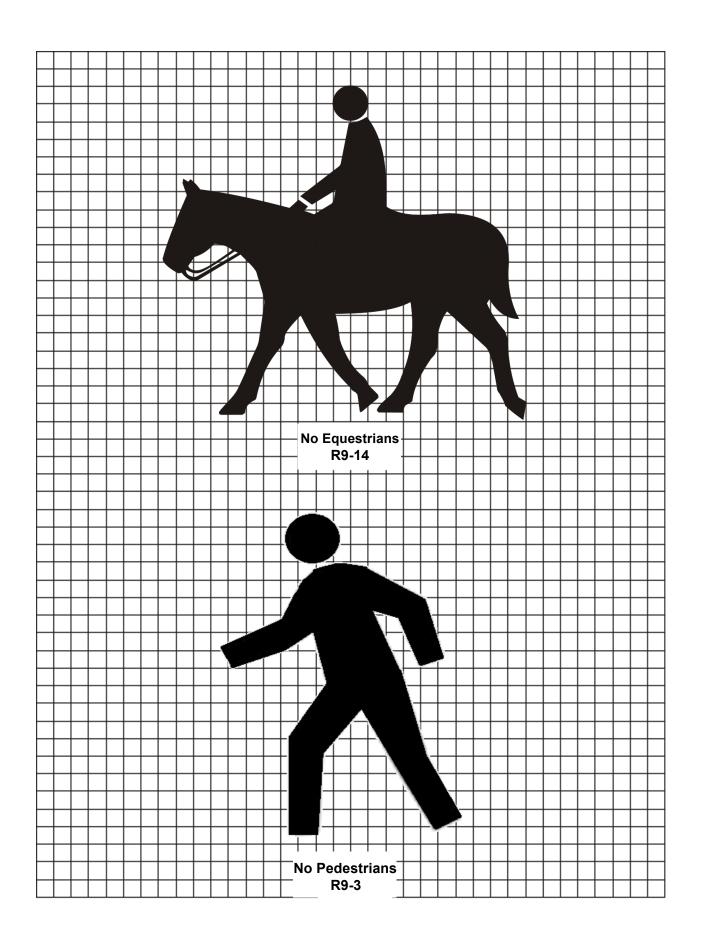

| General RS- Series     |     | Sign        | PS- (CA) Series Sign            |             | PREP- (CA) Series                                                                | Sign          |  |
|------------------------|-----|-------------|---------------------------------|-------------|----------------------------------------------------------------------------------|---------------|--|
| Title                  |     | Designation | Title Designation               |             | Legend                                                                           | Designation   |  |
| Campfires *            | 0   | RS-042      | No Campfires *                  | PS-042(CA)  | NO CAMPFIRES                                                                     | PREP-042(CA)  |  |
| Cans or Bottles *      | 0   | RS-101      | No Bottles or Cans * PS-101(CA) |             | NO BOTTLES OR CANS                                                               | PREP-101(CA)  |  |
| Pets on Leash *        | 0   | RS-017      | No Pets * (no leash) PS-017(CA) |             | NO PETS                                                                          | PREP-017(CA)  |  |
| Pick-Up Trucks         | 0   | RS-140      |                                 |             | NO PICKUPS                                                                       | SG8(CA)       |  |
| Radios *               | 0   | RS-103      | No Radios *                     | PS-103(CA)  | NO RADIOS                                                                        | PREP-103(CA)  |  |
| Smoking *              | 0   | RS-002      | No Smoking *                    | PS-002(CA)  | NO SMOKING                                                                       | PREP-002(CA)  |  |
| Stay on Trail *        | 0   | RS-123      | No Step *                       | PS-123(CA)  | NO STEP                                                                          | PREP-123(CA)  |  |
| Strollers *            | 0   | RS-111      | No Baby Strollers*              | PS-111(CA)  | NO BABY STROLLERS                                                                | PREP-111(CA)  |  |
| Walk on Boardwalk *    | 0   | RS-122      | Stay on Boardwalk *             | PS-122(CA)  | STAY ON BOARDWALK                                                                | PREP-122(CA)  |  |
| Wood Gathering *       | 0   | RS-120      | No Wood Gathering *             | RS-120(CA)  | NO WOOD GATHERING                                                                | PREP-120(CA)  |  |
|                        |     |             |                                 |             |                                                                                  |               |  |
| Services RS- Series    |     | Sign        | PS- (CA) Series                 | Sign        | PREP- (CA) Series                                                                | Sign          |  |
| Title                  |     | Designation | Title                           | Designation | Legend                                                                           | Designation   |  |
| Drinking Water ^       | 0   | RS-013      | Do Not Drink *                  | PS-013(CA)  | DO NOT DRINK                                                                     | PREP-013(CA)  |  |
| Firewood Cutting *     | 0   | RS-112      | No Wood Chopping *              | PS-112(CA)  | NO WOOD CHOPPING                                                                 | PREP-112(CA)  |  |
|                        |     |             |                                 |             |                                                                                  |               |  |
| Land RS- Series        |     | Sign        | PS- (CA) Series                 | Sign        | PREP- (CA) Series                                                                | Sign          |  |
| Title                  |     | Designation | Title                           | Designation | Legend                                                                           | Designation   |  |
| Baseball *             | 0   | RS-096      | No Ball Playing *               | PS-096(CA)  | NO BALL PLAYING                                                                  | PREP-096(CA)  |  |
| Climbing *             | 0   | RS-082      | No Climbing *                   | PS-082(CA)  | NO CLIMBING                                                                      | PREP-082(CA)  |  |
| Golfing *              | 0   | RS-128      | No Golfing * PS-128(C           |             | NO GOLFING                                                                       | PREP-128(CA)  |  |
| Hiking Trail           | 0   | RS-068      | No Pedestrians                  | R9-3        | NO PEDESTRIANS                                                                   | R5-10c        |  |
| Horse Trail            | 0   | RS-064      | No Equestrians                  | R9-14       | NO EQUESTRIANS                                                                   | PREP-064(CA)  |  |
| In-Line Skating        | 0   | RS-125      | No Skaters                      | R9-13       | NO SKATERS                                                                       | PREP-125(CA)  |  |
| Rock Collecting *      | 0   | RS-083      | No Rock Collecting *            | PS-083(CA)  | NO ROCK COLLECTING                                                               | PREP-083(CA)  |  |
| Skateboarding *        | 0   | RS-098      | No Skateboarding *              | PS-098(CA)  | NO SKATEBOARDING                                                                 | PREP-098(CA)  |  |
|                        |     |             |                                 |             |                                                                                  |               |  |
| Water RS-Series        |     | Sign        | PS- (CA) Series                 | Sign        | PREP- (CA) Series                                                                | Sign          |  |
| Title                  |     | Designation | Title                           | Designation | Legend                                                                           | Designation   |  |
| Boat Motor ^           | 0   | RS-147      | No Boat Motor ^                 | PS-147(CA)  | NO BOAT MOTOR                                                                    | PREP-147(CA)  |  |
| Fish Cleaning *        | 0   | RS-093      | No Fish Cleaning *              | PS-093(CA)  | NO FISH CLEANING                                                                 | PREP-093(CA)  |  |
|                        |     |             |                                 |             | 1000                                                                             | ,             |  |
| Related Recreation     |     | Sign        | Related Recreation              | Sign        | PREP- (CA) Series                                                                | Sign          |  |
| Activities or Services |     | Designation | Activities or Services          | Designation | Legend                                                                           | Designation   |  |
| Bicycles Permitted     | [0] | D11-1a      | No Bicycles                     | R5-6        | NO BICYCLES                                                                      | PREP-R5-6(CA) |  |
| Camping                | [0] | D9-3        |                                 |             | NO LOITERING, CAMPING,<br>VENDING OR PARKING OF<br>VEHICLES 30 FEET OR<br>LONGER | S22(CA)       |  |
|                        |     |             |                                 |             | VEHICLE INSPECTION<br>ONLY, NO LOITERING OR<br>CAMPING                           | S22-1(CA)     |  |
|                        |     |             | * For non-road use              | only        |                                                                                  |               |  |