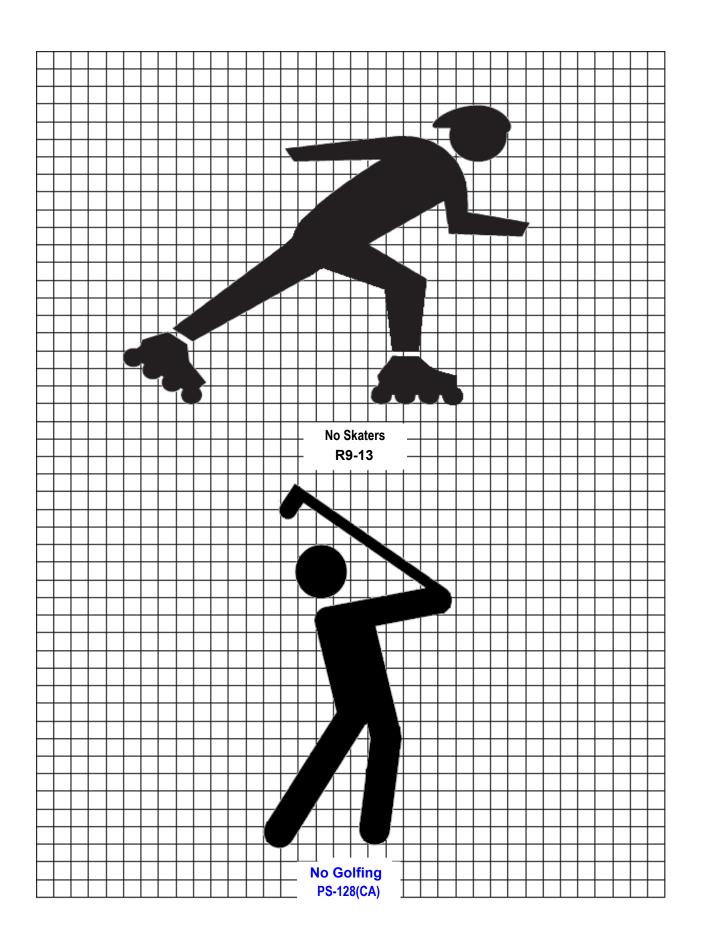

| General RS- Series     |     | Sign        | PS- (CA) Series Sign            |             | PREP- (CA) Series                                                                | Sign          |  |
|------------------------|-----|-------------|---------------------------------|-------------|----------------------------------------------------------------------------------|---------------|--|
| Title                  |     | Designation | Title Designation               |             | Legend                                                                           | Designation   |  |
| Campfires *            | 0   | RS-042      | No Campfires *                  | PS-042(CA)  | NO CAMPFIRES                                                                     | PREP-042(CA)  |  |
| Cans or Bottles *      | 0   | RS-101      | No Bottles or Cans * PS-101(CA) |             | NO BOTTLES OR CANS                                                               | PREP-101(CA)  |  |
| Pets on Leash *        | 0   | RS-017      | No Pets * (no leash) PS-017(CA) |             | NO PETS                                                                          | PREP-017(CA)  |  |
| Pick-Up Trucks         | 0   | RS-140      |                                 |             | NO PICKUPS                                                                       | SG8(CA)       |  |
| Radios *               | 0   | RS-103      | No Radios *                     | PS-103(CA)  | NO RADIOS                                                                        | PREP-103(CA)  |  |
| Smoking *              | 0   | RS-002      | No Smoking *                    | PS-002(CA)  | NO SMOKING                                                                       | PREP-002(CA)  |  |
| Stay on Trail *        | 0   | RS-123      | No Step *                       | PS-123(CA)  | NO STEP                                                                          | PREP-123(CA)  |  |
| Strollers *            | 0   | RS-111      | No Baby Strollers*              | PS-111(CA)  | NO BABY STROLLERS                                                                | PREP-111(CA)  |  |
| Walk on Boardwalk *    | 0   | RS-122      | Stay on Boardwalk *             | PS-122(CA)  | STAY ON BOARDWALK                                                                | PREP-122(CA)  |  |
| Wood Gathering *       | 0   | RS-120      | No Wood Gathering *             | RS-120(CA)  | NO WOOD GATHERING                                                                | PREP-120(CA)  |  |
|                        |     |             |                                 |             |                                                                                  |               |  |
| Services RS- Series    |     | Sign        | PS- (CA) Series                 | Sign        | PREP- (CA) Series                                                                | Sign          |  |
| Title                  |     | Designation | Title                           | Designation | Legend                                                                           | Designation   |  |
| Drinking Water ^       | 0   | RS-013      | Do Not Drink *                  | PS-013(CA)  | DO NOT DRINK                                                                     | PREP-013(CA)  |  |
| Firewood Cutting *     | 0   | RS-112      | No Wood Chopping *              | PS-112(CA)  | NO WOOD CHOPPING                                                                 | PREP-112(CA)  |  |
|                        |     |             |                                 |             |                                                                                  |               |  |
| Land RS- Series        |     | Sign        | PS- (CA) Series                 | Sign        | PREP- (CA) Series                                                                | Sign          |  |
| Title                  |     | Designation | Title                           | Designation | Legend                                                                           | Designation   |  |
| Baseball *             | 0   | RS-096      | No Ball Playing *               | PS-096(CA)  | NO BALL PLAYING                                                                  | PREP-096(CA)  |  |
| Climbing *             | 0   | RS-082      | No Climbing *                   | PS-082(CA)  | NO CLIMBING                                                                      | PREP-082(CA)  |  |
| Golfing *              | 0   | RS-128      | No Golfing * PS-128(C           |             | NO GOLFING                                                                       | PREP-128(CA)  |  |
| Hiking Trail           | 0   | RS-068      | No Pedestrians                  | R9-3        | NO PEDESTRIANS                                                                   | R5-10c        |  |
| Horse Trail            | 0   | RS-064      | No Equestrians                  | R9-14       | NO EQUESTRIANS                                                                   | PREP-064(CA)  |  |
| In-Line Skating        | 0   | RS-125      | No Skaters                      | R9-13       | NO SKATERS                                                                       | PREP-125(CA)  |  |
| Rock Collecting *      | 0   | RS-083      | No Rock Collecting *            | PS-083(CA)  | NO ROCK COLLECTING                                                               | PREP-083(CA)  |  |
| Skateboarding *        | 0   | RS-098      | No Skateboarding *              | PS-098(CA)  | NO SKATEBOARDING                                                                 | PREP-098(CA)  |  |
|                        |     |             |                                 |             |                                                                                  |               |  |
| Water RS-Series        |     | Sign        | PS- (CA) Series                 | Sign        | PREP- (CA) Series                                                                | Sign          |  |
| Title                  |     | Designation | Title                           | Designation | Legend                                                                           | Designation   |  |
| Boat Motor ^           | 0   | RS-147      | No Boat Motor ^                 | PS-147(CA)  | NO BOAT MOTOR                                                                    | PREP-147(CA)  |  |
| Fish Cleaning *        | 0   | RS-093      | No Fish Cleaning *              | PS-093(CA)  | NO FISH CLEANING                                                                 | PREP-093(CA)  |  |
|                        |     |             |                                 |             | 1000                                                                             | ,             |  |
| Related Recreation     |     | Sign        | Related Recreation              | Sign        | PREP- (CA) Series                                                                | Sign          |  |
| Activities or Services |     | Designation | Activities or Services          | Designation | Legend                                                                           | Designation   |  |
| Bicycles Permitted     | [0] | D11-1a      | No Bicycles                     | R5-6        | NO BICYCLES                                                                      | PREP-R5-6(CA) |  |
| Camping                | [0] | D9-3        |                                 |             | NO LOITERING, CAMPING,<br>VENDING OR PARKING OF<br>VEHICLES 30 FEET OR<br>LONGER | S22(CA)       |  |
|                        |     |             |                                 |             | VEHICLE INSPECTION<br>ONLY, NO LOITERING OR<br>CAMPING                           | S22-1(CA)     |  |
|                        |     |             | * For non-road use              | only        |                                                                                  |               |  |