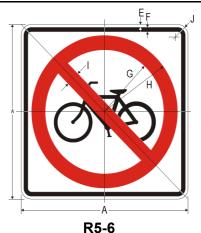

| General RS- Series     |     | Sign        | PS- (CA) Series Sign            |             | PREP- (CA) Series                                                                | Sign          |  |
|------------------------|-----|-------------|---------------------------------|-------------|----------------------------------------------------------------------------------|---------------|--|
| Title                  |     | Designation | Title Designation               |             | Legend                                                                           | Designation   |  |
| Campfires *            | 0   | RS-042      | No Campfires *                  | PS-042(CA)  | NO CAMPFIRES                                                                     | PREP-042(CA)  |  |
| Cans or Bottles *      | 0   | RS-101      | No Bottles or Cans * PS-101(CA) |             | NO BOTTLES OR CANS                                                               | PREP-101(CA)  |  |
| Pets on Leash *        | 0   | RS-017      | No Pets * (no leash) PS-017(CA) |             | NO PETS                                                                          | PREP-017(CA)  |  |
| Pick-Up Trucks         | 0   | RS-140      |                                 |             | NO PICKUPS                                                                       | SG8(CA)       |  |
| Radios *               | 0   | RS-103      | No Radios *                     | PS-103(CA)  | NO RADIOS                                                                        | PREP-103(CA)  |  |
| Smoking *              | 0   | RS-002      | No Smoking *                    | PS-002(CA)  | NO SMOKING                                                                       | PREP-002(CA)  |  |
| Stay on Trail *        | 0   | RS-123      | No Step *                       | PS-123(CA)  | NO STEP                                                                          | PREP-123(CA)  |  |
| Strollers *            | 0   | RS-111      | No Baby Strollers*              | PS-111(CA)  | NO BABY STROLLERS                                                                | PREP-111(CA)  |  |
| Walk on Boardwalk *    | 0   | RS-122      | Stay on Boardwalk *             | PS-122(CA)  | STAY ON BOARDWALK                                                                | PREP-122(CA)  |  |
| Wood Gathering *       | 0   | RS-120      | No Wood Gathering *             | RS-120(CA)  | NO WOOD GATHERING                                                                | PREP-120(CA)  |  |
|                        |     |             |                                 |             |                                                                                  |               |  |
| Services RS- Series    |     | Sign        | PS- (CA) Series                 | Sign        | PREP- (CA) Series                                                                | Sign          |  |
| Title                  |     | Designation | Title                           | Designation | Legend                                                                           | Designation   |  |
| Drinking Water ^       | 0   | RS-013      | Do Not Drink *                  | PS-013(CA)  | DO NOT DRINK                                                                     | PREP-013(CA)  |  |
| Firewood Cutting *     | 0   | RS-112      | No Wood Chopping *              | PS-112(CA)  | NO WOOD CHOPPING                                                                 | PREP-112(CA)  |  |
|                        |     |             |                                 |             |                                                                                  |               |  |
| Land RS- Series        |     | Sign        | PS- (CA) Series                 | Sign        | PREP- (CA) Series                                                                | Sign          |  |
| Title                  |     | Designation | Title                           | Designation | Legend                                                                           | Designation   |  |
| Baseball *             | 0   | RS-096      | No Ball Playing *               | PS-096(CA)  | NO BALL PLAYING                                                                  | PREP-096(CA)  |  |
| Climbing *             | 0   | RS-082      | No Climbing *                   | PS-082(CA)  | NO CLIMBING                                                                      | PREP-082(CA)  |  |
| Golfing *              | 0   | RS-128      | No Golfing * PS-128(C           |             | NO GOLFING                                                                       | PREP-128(CA)  |  |
| Hiking Trail           | 0   | RS-068      | No Pedestrians                  | R9-3        | NO PEDESTRIANS                                                                   | R5-10c        |  |
| Horse Trail            | 0   | RS-064      | No Equestrians                  | R9-14       | NO EQUESTRIANS                                                                   | PREP-064(CA)  |  |
| In-Line Skating        | 0   | RS-125      | No Skaters                      | R9-13       | NO SKATERS                                                                       | PREP-125(CA)  |  |
| Rock Collecting *      | 0   | RS-083      | No Rock Collecting *            | PS-083(CA)  | NO ROCK COLLECTING                                                               | PREP-083(CA)  |  |
| Skateboarding *        | 0   | RS-098      | No Skateboarding *              | PS-098(CA)  | NO SKATEBOARDING                                                                 | PREP-098(CA)  |  |
|                        |     |             |                                 |             |                                                                                  |               |  |
| Water RS-Series        |     | Sign        | PS- (CA) Series                 | Sign        | PREP- (CA) Series                                                                | Sign          |  |
| Title                  |     | Designation | Title                           | Designation | Legend                                                                           | Designation   |  |
| Boat Motor ^           | 0   | RS-147      | No Boat Motor ^                 | PS-147(CA)  | NO BOAT MOTOR                                                                    | PREP-147(CA)  |  |
| Fish Cleaning *        | 0   | RS-093      | No Fish Cleaning *              | PS-093(CA)  | NO FISH CLEANING                                                                 | PREP-093(CA)  |  |
|                        |     |             |                                 |             | 1000                                                                             | ,             |  |
| Related Recreation     |     | Sign        | Related Recreation              | Sign        | PREP- (CA) Series                                                                | Sign          |  |
| Activities or Services |     | Designation | Activities or Services          | Designation | Legend                                                                           | Designation   |  |
| Bicycles Permitted     | [0] | D11-1a      | No Bicycles                     | R5-6        | NO BICYCLES                                                                      | PREP-R5-6(CA) |  |
| Camping                | [0] | D9-3        |                                 |             | NO LOITERING, CAMPING,<br>VENDING OR PARKING OF<br>VEHICLES 30 FEET OR<br>LONGER | S22(CA)       |  |
|                        |     |             |                                 |             | VEHICLE INSPECTION<br>ONLY, NO LOITERING OR<br>CAMPING                           | S22-1(CA)     |  |
|                        |     |             | * For non-road use              | only        |                                                                                  |               |  |

## Layout—Recreational and Cultural Interest Area Symbols and Prohibited Series

| Dimensions (inches) |      |     |    |       |       |        |        |     |       |
|---------------------|------|-----|----|-------|-------|--------|--------|-----|-------|
| Α                   | В    | С   | D  | Е     | F     | G      | Н      |     | J     |
| 18                  | 0.50 | 5.0 | 8  | 0.375 | 0.625 | 6.375  | 7.875  | 1.5 | 1.500 |
| 24                  | 0.50 | 6.0 | 12 | 0.375 | 0.625 | 8.500  | 10.500 | 2.0 | 1.500 |
| 30                  | 0.75 | 7.5 | 15 | 0.500 | 0.750 | 10.625 | 13.125 | 2.5 | 1.875 |