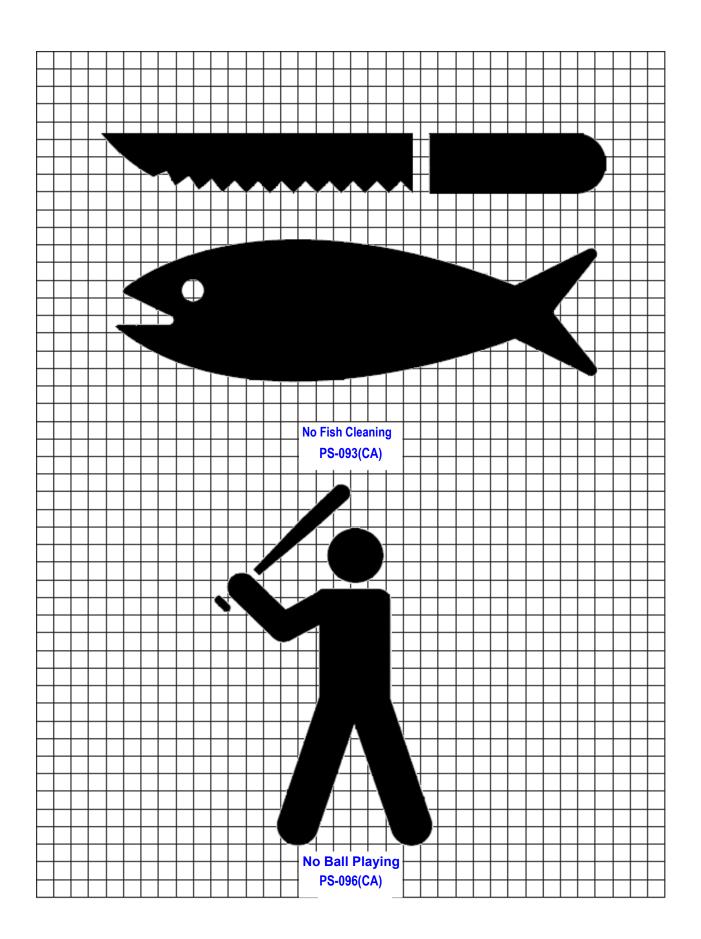

| General RS- Series     |     | Sign        | PS- (CA) Series Sign            |             | PREP- (CA) Series                                                                | Sign          |  |
|------------------------|-----|-------------|---------------------------------|-------------|----------------------------------------------------------------------------------|---------------|--|
| Title                  |     | Designation | Title Designation               |             | Legend                                                                           | Designation   |  |
| Campfires *            | 0   | RS-042      | No Campfires *                  | PS-042(CA)  | NO CAMPFIRES                                                                     | PREP-042(CA)  |  |
| Cans or Bottles *      | 0   | RS-101      | No Bottles or Cans * PS-101(CA) |             | NO BOTTLES OR CANS                                                               | PREP-101(CA)  |  |
| Pets on Leash *        | 0   | RS-017      | No Pets * (no leash) PS-017(CA) |             | NO PETS                                                                          | PREP-017(CA)  |  |
| Pick-Up Trucks         | 0   | RS-140      |                                 |             | NO PICKUPS                                                                       | SG8(CA)       |  |
| Radios *               | 0   | RS-103      | No Radios *                     | PS-103(CA)  | NO RADIOS                                                                        | PREP-103(CA)  |  |
| Smoking *              | 0   | RS-002      | No Smoking *                    | PS-002(CA)  | NO SMOKING                                                                       | PREP-002(CA)  |  |
| Stay on Trail *        | 0   | RS-123      | No Step *                       | PS-123(CA)  | NO STEP                                                                          | PREP-123(CA)  |  |
| Strollers *            | 0   | RS-111      | No Baby Strollers*              | PS-111(CA)  | NO BABY STROLLERS                                                                | PREP-111(CA)  |  |
| Walk on Boardwalk *    | 0   | RS-122      | Stay on Boardwalk *             | PS-122(CA)  | STAY ON BOARDWALK                                                                | PREP-122(CA)  |  |
| Wood Gathering *       | 0   | RS-120      | No Wood Gathering *             | RS-120(CA)  | NO WOOD GATHERING                                                                | PREP-120(CA)  |  |
|                        |     |             |                                 |             |                                                                                  |               |  |
| Services RS- Series    |     | Sign        | PS- (CA) Series                 | Sign        | PREP- (CA) Series                                                                | Sign          |  |
| Title                  |     | Designation | Title                           | Designation | Legend                                                                           | Designation   |  |
| Drinking Water ^       | 0   | RS-013      | Do Not Drink *                  | PS-013(CA)  | DO NOT DRINK                                                                     | PREP-013(CA)  |  |
| Firewood Cutting *     | 0   | RS-112      | No Wood Chopping *              | PS-112(CA)  | NO WOOD CHOPPING                                                                 | PREP-112(CA)  |  |
|                        |     |             |                                 |             |                                                                                  |               |  |
| Land RS- Series        |     | Sign        | PS- (CA) Series                 | Sign        | PREP- (CA) Series                                                                | Sign          |  |
| Title                  |     | Designation | Title                           | Designation | Legend                                                                           | Designation   |  |
| Baseball *             | 0   | RS-096      | No Ball Playing *               | PS-096(CA)  | NO BALL PLAYING                                                                  | PREP-096(CA)  |  |
| Climbing *             | 0   | RS-082      | No Climbing *                   | PS-082(CA)  | NO CLIMBING                                                                      | PREP-082(CA)  |  |
| Golfing *              | 0   | RS-128      | No Golfing * PS-128(C           |             | NO GOLFING                                                                       | PREP-128(CA)  |  |
| Hiking Trail           | 0   | RS-068      | No Pedestrians                  | R9-3        | NO PEDESTRIANS                                                                   | R5-10c        |  |
| Horse Trail            | 0   | RS-064      | No Equestrians                  | R9-14       | NO EQUESTRIANS                                                                   | PREP-064(CA)  |  |
| In-Line Skating        | 0   | RS-125      | No Skaters                      | R9-13       | NO SKATERS                                                                       | PREP-125(CA)  |  |
| Rock Collecting *      | 0   | RS-083      | No Rock Collecting *            | PS-083(CA)  | NO ROCK COLLECTING                                                               | PREP-083(CA)  |  |
| Skateboarding *        | 0   | RS-098      | No Skateboarding *              | PS-098(CA)  | NO SKATEBOARDING                                                                 | PREP-098(CA)  |  |
|                        |     |             |                                 |             |                                                                                  |               |  |
| Water RS-Series        |     | Sign        | PS- (CA) Series                 | Sign        | PREP- (CA) Series                                                                | Sign          |  |
| Title                  |     | Designation | Title                           | Designation | Legend                                                                           | Designation   |  |
| Boat Motor ^           | 0   | RS-147      | No Boat Motor ^                 | PS-147(CA)  | NO BOAT MOTOR                                                                    | PREP-147(CA)  |  |
| Fish Cleaning *        | 0   | RS-093      | No Fish Cleaning *              | PS-093(CA)  | NO FISH CLEANING                                                                 | PREP-093(CA)  |  |
|                        |     |             |                                 |             | 1000                                                                             | ,             |  |
| Related Recreation     |     | Sign        | Related Recreation              | Sign        | PREP- (CA) Series                                                                | Sign          |  |
| Activities or Services |     | Designation | Activities or Services          | Designation | Legend                                                                           | Designation   |  |
| Bicycles Permitted     | [0] | D11-1a      | No Bicycles                     | R5-6        | NO BICYCLES                                                                      | PREP-R5-6(CA) |  |
| Camping                | [0] | D9-3        |                                 |             | NO LOITERING, CAMPING,<br>VENDING OR PARKING OF<br>VEHICLES 30 FEET OR<br>LONGER | S22(CA)       |  |
|                        |     |             |                                 |             | VEHICLE INSPECTION<br>ONLY, NO LOITERING OR<br>CAMPING                           | S22-1(CA)     |  |
|                        |     |             | * For non-road use              | only        |                                                                                  |               |  |