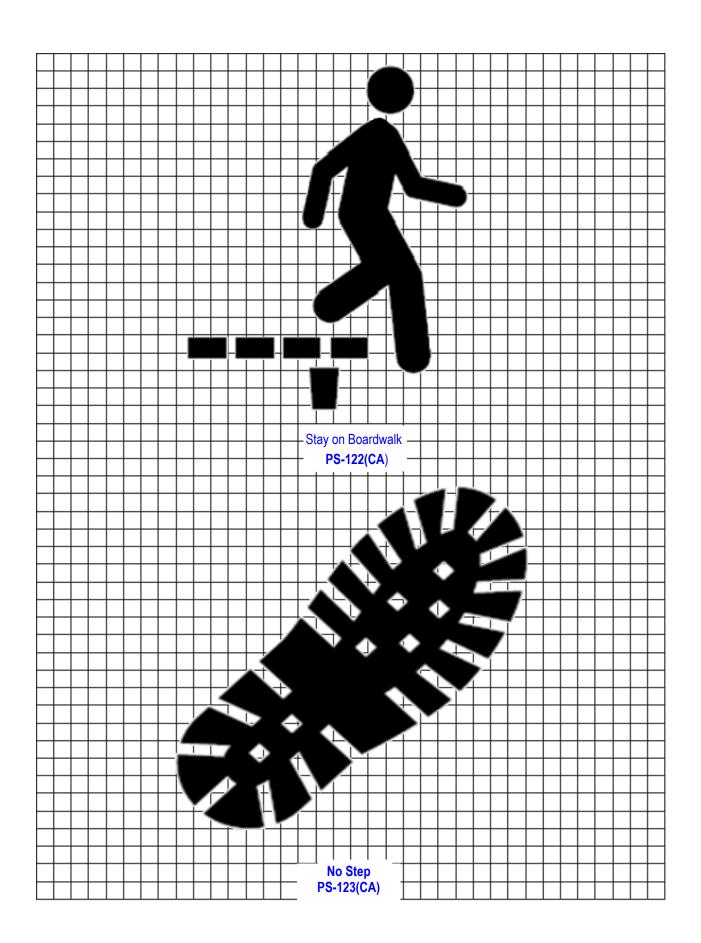

| General RS- Series     |     | Sign        | PS- (CA) Series Sign            |             | PREP- (CA) Series                                                                | Sign          |  |
|------------------------|-----|-------------|---------------------------------|-------------|----------------------------------------------------------------------------------|---------------|--|
| Title                  |     | Designation | Title Designation               |             | Legend                                                                           | Designation   |  |
| Campfires *            | 0   | RS-042      | No Campfires *                  | PS-042(CA)  | NO CAMPFIRES                                                                     | PREP-042(CA)  |  |
| Cans or Bottles *      | 0   | RS-101      | No Bottles or Cans * PS-101(CA) |             | NO BOTTLES OR CANS                                                               | PREP-101(CA)  |  |
| Pets on Leash *        | 0   | RS-017      | No Pets * (no leash) PS-017(CA) |             | NO PETS                                                                          | PREP-017(CA)  |  |
| Pick-Up Trucks         | 0   | RS-140      |                                 |             | NO PICKUPS                                                                       | SG8(CA)       |  |
| Radios *               | 0   | RS-103      | No Radios *                     | PS-103(CA)  | NO RADIOS                                                                        | PREP-103(CA)  |  |
| Smoking *              | 0   | RS-002      | No Smoking *                    | PS-002(CA)  | NO SMOKING                                                                       | PREP-002(CA)  |  |
| Stay on Trail *        | 0   | RS-123      | No Step *                       | PS-123(CA)  | NO STEP                                                                          | PREP-123(CA)  |  |
| Strollers *            | 0   | RS-111      | No Baby Strollers*              | PS-111(CA)  | NO BABY STROLLERS                                                                | PREP-111(CA)  |  |
| Walk on Boardwalk *    | 0   | RS-122      | Stay on Boardwalk *             | PS-122(CA)  | STAY ON BOARDWALK                                                                | PREP-122(CA)  |  |
| Wood Gathering *       | 0   | RS-120      | No Wood Gathering *             | RS-120(CA)  | NO WOOD GATHERING                                                                | PREP-120(CA)  |  |
|                        |     |             |                                 |             |                                                                                  |               |  |
| Services RS- Series    |     | Sign        | PS- (CA) Series                 | Sign        | PREP- (CA) Series                                                                | Sign          |  |
| Title                  |     | Designation | Title                           | Designation | Legend                                                                           | Designation   |  |
| Drinking Water ^       | 0   | RS-013      | Do Not Drink *                  | PS-013(CA)  | DO NOT DRINK                                                                     | PREP-013(CA)  |  |
| Firewood Cutting *     | 0   | RS-112      | No Wood Chopping *              | PS-112(CA)  | NO WOOD CHOPPING                                                                 | PREP-112(CA)  |  |
|                        |     |             |                                 |             |                                                                                  |               |  |
| Land RS- Series        |     | Sign        | PS- (CA) Series                 | Sign        | PREP- (CA) Series                                                                | Sign          |  |
| Title                  |     | Designation | Title                           | Designation | Legend                                                                           | Designation   |  |
| Baseball *             | 0   | RS-096      | No Ball Playing *               | PS-096(CA)  | NO BALL PLAYING                                                                  | PREP-096(CA)  |  |
| Climbing *             | 0   | RS-082      | No Climbing *                   | PS-082(CA)  | NO CLIMBING                                                                      | PREP-082(CA)  |  |
| Golfing *              | 0   | RS-128      | No Golfing * PS-128(C           |             | NO GOLFING                                                                       | PREP-128(CA)  |  |
| Hiking Trail           | 0   | RS-068      | No Pedestrians                  | R9-3        | NO PEDESTRIANS                                                                   | R5-10c        |  |
| Horse Trail            | 0   | RS-064      | No Equestrians                  | R9-14       | NO EQUESTRIANS                                                                   | PREP-064(CA)  |  |
| In-Line Skating        | 0   | RS-125      | No Skaters                      | R9-13       | NO SKATERS                                                                       | PREP-125(CA)  |  |
| Rock Collecting *      | 0   | RS-083      | No Rock Collecting *            | PS-083(CA)  | NO ROCK COLLECTING                                                               | PREP-083(CA)  |  |
| Skateboarding *        | 0   | RS-098      | No Skateboarding *              | PS-098(CA)  | NO SKATEBOARDING                                                                 | PREP-098(CA)  |  |
|                        |     |             |                                 |             |                                                                                  |               |  |
| Water RS-Series        |     | Sign        | PS- (CA) Series                 | Sign        | PREP- (CA) Series                                                                | Sign          |  |
| Title                  |     | Designation | Title                           | Designation | Legend                                                                           | Designation   |  |
| Boat Motor ^           | 0   | RS-147      | No Boat Motor ^                 | PS-147(CA)  | NO BOAT MOTOR                                                                    | PREP-147(CA)  |  |
| Fish Cleaning *        | 0   | RS-093      | No Fish Cleaning *              | PS-093(CA)  | NO FISH CLEANING                                                                 | PREP-093(CA)  |  |
|                        |     |             |                                 |             | 1000                                                                             | ,             |  |
| Related Recreation     |     | Sign        | Related Recreation              | Sign        | PREP- (CA) Series                                                                | Sign          |  |
| Activities or Services |     | Designation | Activities or Services          | Designation | Legend                                                                           | Designation   |  |
| Bicycles Permitted     | [0] | D11-1a      | No Bicycles                     | R5-6        | NO BICYCLES                                                                      | PREP-R5-6(CA) |  |
| Camping                | [0] | D9-3        |                                 |             | NO LOITERING, CAMPING,<br>VENDING OR PARKING OF<br>VEHICLES 30 FEET OR<br>LONGER | S22(CA)       |  |
|                        |     |             |                                 |             | VEHICLE INSPECTION<br>ONLY, NO LOITERING OR<br>CAMPING                           | S22-1(CA)     |  |
|                        |     |             | * For non-road use              | only        |                                                                                  |               |  |