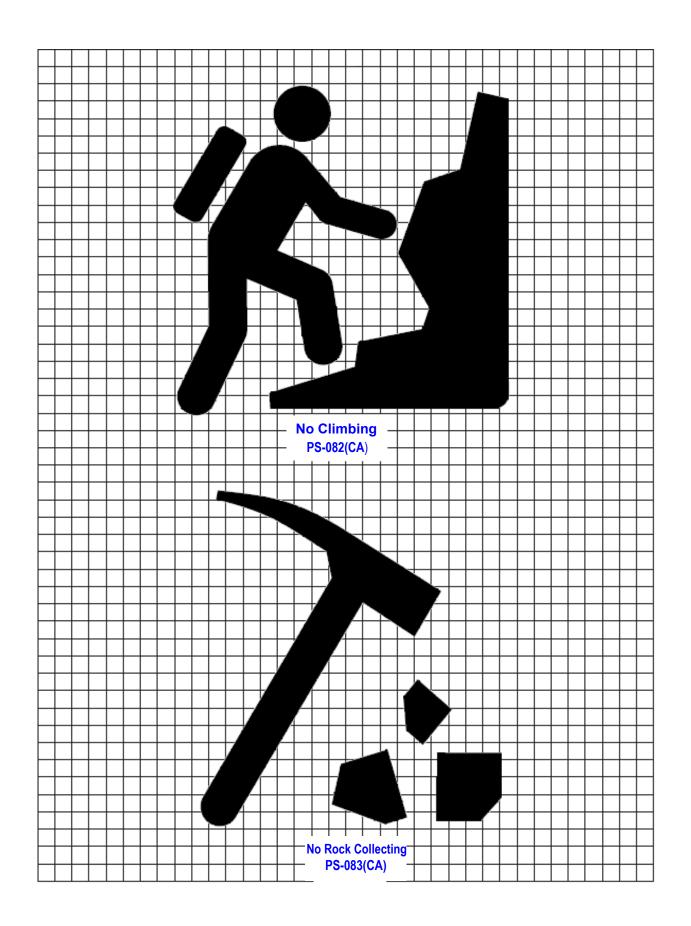

| General RS- Series     |     | Sign        | PS- (CA) Series Sign            |             | PREP- (CA) Series                                                                | Sign          |  |
|------------------------|-----|-------------|---------------------------------|-------------|----------------------------------------------------------------------------------|---------------|--|
| Title                  |     | Designation | Title Designation               |             | Legend                                                                           | Designation   |  |
| Campfires *            | 0   | RS-042      | No Campfires *                  | PS-042(CA)  | NO CAMPFIRES                                                                     | PREP-042(CA)  |  |
| Cans or Bottles *      | 0   | RS-101      | No Bottles or Cans * PS-101(CA) |             | NO BOTTLES OR CANS                                                               | PREP-101(CA)  |  |
| Pets on Leash *        | 0   | RS-017      | No Pets * (no leash) PS-017(CA) |             | NO PETS                                                                          | PREP-017(CA)  |  |
| Pick-Up Trucks         | 0   | RS-140      |                                 |             | NO PICKUPS                                                                       | SG8(CA)       |  |
| Radios *               | 0   | RS-103      | No Radios *                     | PS-103(CA)  | NO RADIOS                                                                        | PREP-103(CA)  |  |
| Smoking *              | 0   | RS-002      | No Smoking *                    | PS-002(CA)  | NO SMOKING                                                                       | PREP-002(CA)  |  |
| Stay on Trail *        | 0   | RS-123      | No Step *                       | PS-123(CA)  | NO STEP                                                                          | PREP-123(CA)  |  |
| Strollers *            | 0   | RS-111      | No Baby Strollers*              | PS-111(CA)  | NO BABY STROLLERS                                                                | PREP-111(CA)  |  |
| Walk on Boardwalk *    | 0   | RS-122      | Stay on Boardwalk *             | PS-122(CA)  | STAY ON BOARDWALK                                                                | PREP-122(CA)  |  |
| Wood Gathering *       | 0   | RS-120      | No Wood Gathering *             | RS-120(CA)  | NO WOOD GATHERING                                                                | PREP-120(CA)  |  |
|                        |     |             |                                 |             |                                                                                  |               |  |
| Services RS- Series    |     | Sign        | PS- (CA) Series                 | Sign        | PREP- (CA) Series                                                                | Sign          |  |
| Title                  |     | Designation | Title                           | Designation | Legend                                                                           | Designation   |  |
| Drinking Water ^       | 0   | RS-013      | Do Not Drink *                  | PS-013(CA)  | DO NOT DRINK                                                                     | PREP-013(CA)  |  |
| Firewood Cutting *     | 0   | RS-112      | No Wood Chopping *              | PS-112(CA)  | NO WOOD CHOPPING                                                                 | PREP-112(CA)  |  |
|                        |     |             |                                 |             |                                                                                  |               |  |
| Land RS- Series        |     | Sign        | PS- (CA) Series                 | Sign        | PREP- (CA) Series                                                                | Sign          |  |
| Title                  |     | Designation | Title                           | Designation | Legend                                                                           | Designation   |  |
| Baseball *             | 0   | RS-096      | No Ball Playing *               | PS-096(CA)  | NO BALL PLAYING                                                                  | PREP-096(CA)  |  |
| Climbing *             | 0   | RS-082      | No Climbing *                   | PS-082(CA)  | NO CLIMBING                                                                      | PREP-082(CA)  |  |
| Golfing *              | 0   | RS-128      | No Golfing * PS-128(C           |             | NO GOLFING                                                                       | PREP-128(CA)  |  |
| Hiking Trail           | 0   | RS-068      | No Pedestrians                  | R9-3        | NO PEDESTRIANS                                                                   | R5-10c        |  |
| Horse Trail            | 0   | RS-064      | No Equestrians                  | R9-14       | NO EQUESTRIANS                                                                   | PREP-064(CA)  |  |
| In-Line Skating        | 0   | RS-125      | No Skaters                      | R9-13       | NO SKATERS                                                                       | PREP-125(CA)  |  |
| Rock Collecting *      | 0   | RS-083      | No Rock Collecting *            | PS-083(CA)  | NO ROCK COLLECTING                                                               | PREP-083(CA)  |  |
| Skateboarding *        | 0   | RS-098      | No Skateboarding *              | PS-098(CA)  | NO SKATEBOARDING                                                                 | PREP-098(CA)  |  |
|                        |     |             |                                 |             |                                                                                  |               |  |
| Water RS-Series        |     | Sign        | PS- (CA) Series                 | Sign        | PREP- (CA) Series                                                                | Sign          |  |
| Title                  |     | Designation | Title                           | Designation | Legend                                                                           | Designation   |  |
| Boat Motor ^           | 0   | RS-147      | No Boat Motor ^                 | PS-147(CA)  | NO BOAT MOTOR                                                                    | PREP-147(CA)  |  |
| Fish Cleaning *        | 0   | RS-093      | No Fish Cleaning *              | PS-093(CA)  | NO FISH CLEANING                                                                 | PREP-093(CA)  |  |
|                        |     |             |                                 |             | 1000                                                                             | ,             |  |
| Related Recreation     |     | Sign        | Related Recreation              | Sign        | PREP- (CA) Series                                                                | Sign          |  |
| Activities or Services |     | Designation | Activities or Services          | Designation | Legend                                                                           | Designation   |  |
| Bicycles Permitted     | [0] | D11-1a      | No Bicycles                     | R5-6        | NO BICYCLES                                                                      | PREP-R5-6(CA) |  |
| Camping                | [0] | D9-3        |                                 |             | NO LOITERING, CAMPING,<br>VENDING OR PARKING OF<br>VEHICLES 30 FEET OR<br>LONGER | S22(CA)       |  |
|                        |     |             |                                 |             | VEHICLE INSPECTION<br>ONLY, NO LOITERING OR<br>CAMPING                           | S22-1(CA)     |  |
|                        |     |             | * For non-road use              | only        |                                                                                  |               |  |