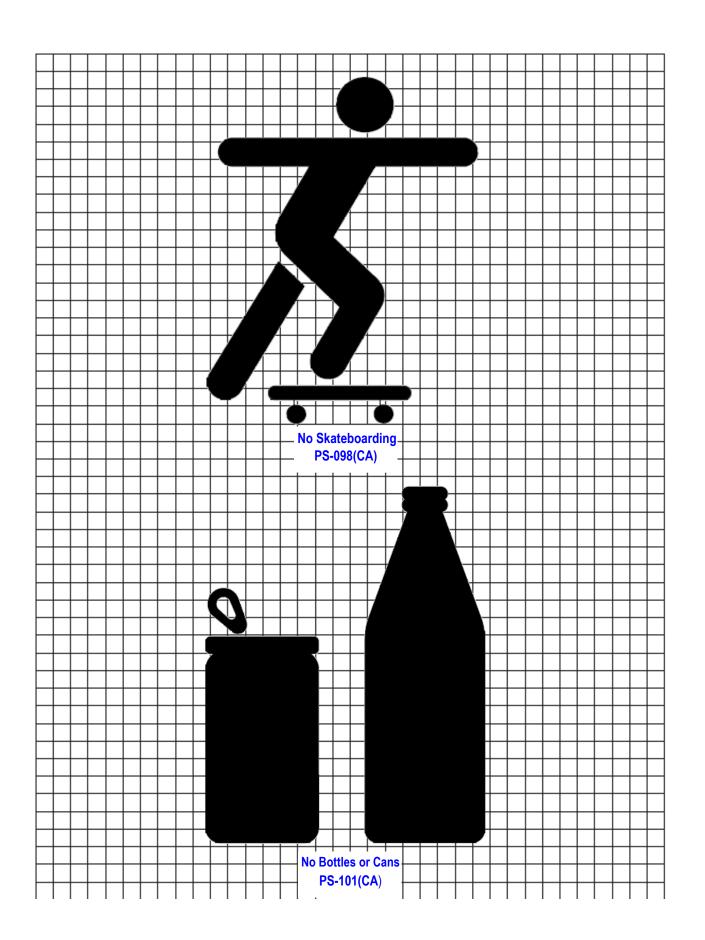

| General RS- Series     |     | Sign        | PS- (CA) Series Sign            |             | PREP- (CA) Series                                                                | Sign          |  |
|------------------------|-----|-------------|---------------------------------|-------------|----------------------------------------------------------------------------------|---------------|--|
| Title                  |     | Designation | Title Designation               |             | Legend                                                                           | Designation   |  |
| Campfires *            | 0   | RS-042      | No Campfires *                  | PS-042(CA)  | NO CAMPFIRES                                                                     | PREP-042(CA)  |  |
| Cans or Bottles *      | 0   | RS-101      | No Bottles or Cans * PS-101(CA) |             | NO BOTTLES OR CANS                                                               | PREP-101(CA)  |  |
| Pets on Leash *        | 0   | RS-017      | No Pets * (no leash) PS-017(CA) |             | NO PETS                                                                          | PREP-017(CA)  |  |
| Pick-Up Trucks         | 0   | RS-140      |                                 |             | NO PICKUPS                                                                       | SG8(CA)       |  |
| Radios *               | 0   | RS-103      | No Radios *                     | PS-103(CA)  | NO RADIOS                                                                        | PREP-103(CA)  |  |
| Smoking *              | 0   | RS-002      | No Smoking *                    | PS-002(CA)  | NO SMOKING                                                                       | PREP-002(CA)  |  |
| Stay on Trail *        | 0   | RS-123      | No Step *                       | PS-123(CA)  | NO STEP                                                                          | PREP-123(CA)  |  |
| Strollers *            | 0   | RS-111      | No Baby Strollers*              | PS-111(CA)  | NO BABY STROLLERS                                                                | PREP-111(CA)  |  |
| Walk on Boardwalk *    | 0   | RS-122      | Stay on Boardwalk *             | PS-122(CA)  | STAY ON BOARDWALK                                                                | PREP-122(CA)  |  |
| Wood Gathering *       | 0   | RS-120      | No Wood Gathering *             | RS-120(CA)  | NO WOOD GATHERING                                                                | PREP-120(CA)  |  |
|                        |     |             |                                 |             |                                                                                  |               |  |
| Services RS- Series    |     | Sign        | PS- (CA) Series                 | Sign        | PREP- (CA) Series                                                                | Sign          |  |
| Title                  |     | Designation | Title                           | Designation | Legend                                                                           | Designation   |  |
| Drinking Water ^       | 0   | RS-013      | Do Not Drink *                  | PS-013(CA)  | DO NOT DRINK                                                                     | PREP-013(CA)  |  |
| Firewood Cutting *     | 0   | RS-112      | No Wood Chopping *              | PS-112(CA)  | NO WOOD CHOPPING                                                                 | PREP-112(CA)  |  |
|                        |     |             |                                 |             |                                                                                  |               |  |
| Land RS- Series        |     | Sign        | PS- (CA) Series                 | Sign        | PREP- (CA) Series                                                                | Sign          |  |
| Title                  |     | Designation | Title                           | Designation | Legend                                                                           | Designation   |  |
| Baseball *             | 0   | RS-096      | No Ball Playing *               | PS-096(CA)  | NO BALL PLAYING                                                                  | PREP-096(CA)  |  |
| Climbing *             | 0   | RS-082      | No Climbing *                   | PS-082(CA)  | NO CLIMBING                                                                      | PREP-082(CA)  |  |
| Golfing *              | 0   | RS-128      | No Golfing * PS-128(C           |             | NO GOLFING                                                                       | PREP-128(CA)  |  |
| Hiking Trail           | 0   | RS-068      | No Pedestrians                  | R9-3        | NO PEDESTRIANS                                                                   | R5-10c        |  |
| Horse Trail            | 0   | RS-064      | No Equestrians                  | R9-14       | NO EQUESTRIANS                                                                   | PREP-064(CA)  |  |
| In-Line Skating        | 0   | RS-125      | No Skaters                      | R9-13       | NO SKATERS                                                                       | PREP-125(CA)  |  |
| Rock Collecting *      | 0   | RS-083      | No Rock Collecting *            | PS-083(CA)  | NO ROCK COLLECTING                                                               | PREP-083(CA)  |  |
| Skateboarding *        | 0   | RS-098      | No Skateboarding *              | PS-098(CA)  | NO SKATEBOARDING                                                                 | PREP-098(CA)  |  |
|                        |     |             |                                 |             |                                                                                  |               |  |
| Water RS-Series        |     | Sign        | PS- (CA) Series                 | Sign        | PREP- (CA) Series                                                                | Sign          |  |
| Title                  |     | Designation | Title                           | Designation | Legend                                                                           | Designation   |  |
| Boat Motor ^           | 0   | RS-147      | No Boat Motor ^                 | PS-147(CA)  | NO BOAT MOTOR                                                                    | PREP-147(CA)  |  |
| Fish Cleaning *        | 0   | RS-093      | No Fish Cleaning *              | PS-093(CA)  | NO FISH CLEANING                                                                 | PREP-093(CA)  |  |
|                        |     |             |                                 |             | 1000                                                                             | ,             |  |
| Related Recreation     |     | Sign        | Related Recreation              | Sign        | PREP- (CA) Series                                                                | Sign          |  |
| Activities or Services |     | Designation | Activities or Services          | Designation | Legend                                                                           | Designation   |  |
| Bicycles Permitted     | [0] | D11-1a      | No Bicycles                     | R5-6        | NO BICYCLES                                                                      | PREP-R5-6(CA) |  |
| Camping                | [0] | D9-3        |                                 |             | NO LOITERING, CAMPING,<br>VENDING OR PARKING OF<br>VEHICLES 30 FEET OR<br>LONGER | S22(CA)       |  |
|                        |     |             |                                 |             | VEHICLE INSPECTION<br>ONLY, NO LOITERING OR<br>CAMPING                           | S22-1(CA)     |  |
|                        |     |             | * For non-road use              | only        |                                                                                  |               |  |