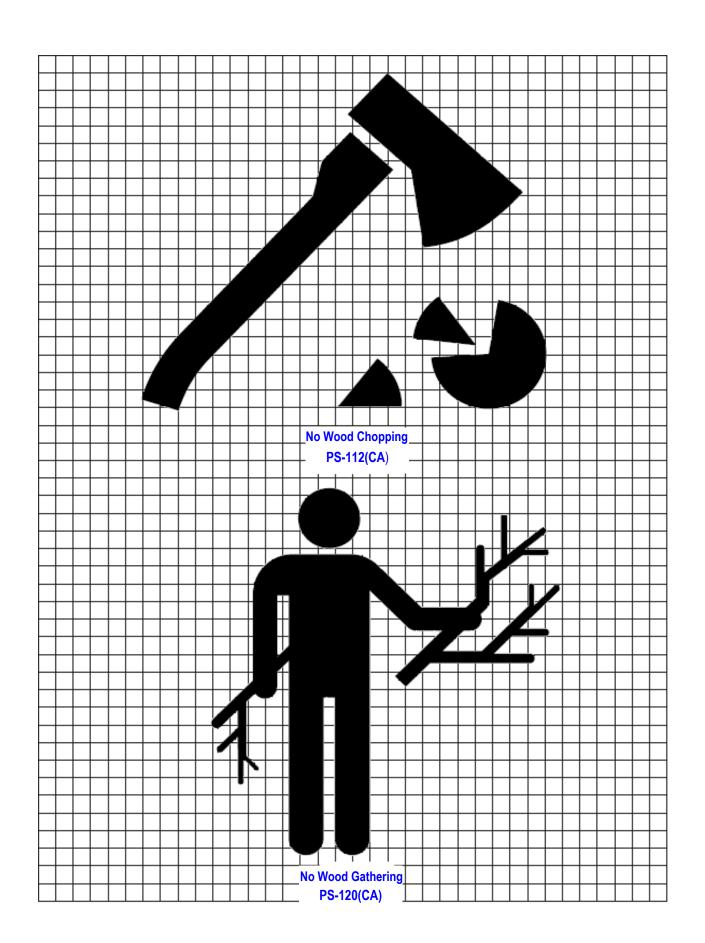

| General RS- Series     |     | Sign        | PS- (CA) Series Sign            |             | PREP- (CA) Series                                                                | Sign          |  |
|------------------------|-----|-------------|---------------------------------|-------------|----------------------------------------------------------------------------------|---------------|--|
| Title                  |     | Designation | Title Designation               |             | Legend                                                                           | Designation   |  |
| Campfires *            | 0   | RS-042      | No Campfires *                  | PS-042(CA)  | NO CAMPFIRES                                                                     | PREP-042(CA)  |  |
| Cans or Bottles *      | 0   | RS-101      | No Bottles or Cans * PS-101(CA) |             | NO BOTTLES OR CANS                                                               | PREP-101(CA)  |  |
| Pets on Leash *        | 0   | RS-017      | No Pets * (no leash) PS-017(CA) |             | NO PETS                                                                          | PREP-017(CA)  |  |
| Pick-Up Trucks         | 0   | RS-140      |                                 |             | NO PICKUPS                                                                       | SG8(CA)       |  |
| Radios *               | 0   | RS-103      | No Radios *                     | PS-103(CA)  | NO RADIOS                                                                        | PREP-103(CA)  |  |
| Smoking *              | 0   | RS-002      | No Smoking *                    | PS-002(CA)  | NO SMOKING                                                                       | PREP-002(CA)  |  |
| Stay on Trail *        | 0   | RS-123      | No Step *                       | PS-123(CA)  | NO STEP                                                                          | PREP-123(CA)  |  |
| Strollers *            | 0   | RS-111      | No Baby Strollers*              | PS-111(CA)  | NO BABY STROLLERS                                                                | PREP-111(CA)  |  |
| Walk on Boardwalk *    | 0   | RS-122      | Stay on Boardwalk *             | PS-122(CA)  | STAY ON BOARDWALK                                                                | PREP-122(CA)  |  |
| Wood Gathering *       | 0   | RS-120      | No Wood Gathering *             | RS-120(CA)  | NO WOOD GATHERING                                                                | PREP-120(CA)  |  |
|                        |     |             |                                 |             |                                                                                  |               |  |
| Services RS- Series    |     | Sign        | PS- (CA) Series                 | Sign        | PREP- (CA) Series                                                                | Sign          |  |
| Title                  |     | Designation | Title                           | Designation | Legend                                                                           | Designation   |  |
| Drinking Water ^       | 0   | RS-013      | Do Not Drink *                  | PS-013(CA)  | DO NOT DRINK                                                                     | PREP-013(CA)  |  |
| Firewood Cutting *     | 0   | RS-112      | No Wood Chopping *              | PS-112(CA)  | NO WOOD CHOPPING                                                                 | PREP-112(CA)  |  |
|                        |     |             |                                 |             |                                                                                  |               |  |
| Land RS- Series        |     | Sign        | PS- (CA) Series                 | Sign        | PREP- (CA) Series                                                                | Sign          |  |
| Title                  |     | Designation | Title                           | Designation | Legend                                                                           | Designation   |  |
| Baseball *             | 0   | RS-096      | No Ball Playing *               | PS-096(CA)  | NO BALL PLAYING                                                                  | PREP-096(CA)  |  |
| Climbing *             | 0   | RS-082      | No Climbing *                   | PS-082(CA)  | NO CLIMBING                                                                      | PREP-082(CA)  |  |
| Golfing *              | 0   | RS-128      | No Golfing * PS-128(C           |             | NO GOLFING                                                                       | PREP-128(CA)  |  |
| Hiking Trail           | 0   | RS-068      | No Pedestrians                  | R9-3        | NO PEDESTRIANS                                                                   | R5-10c        |  |
| Horse Trail            | 0   | RS-064      | No Equestrians                  | R9-14       | NO EQUESTRIANS                                                                   | PREP-064(CA)  |  |
| In-Line Skating        | 0   | RS-125      | No Skaters                      | R9-13       | NO SKATERS                                                                       | PREP-125(CA)  |  |
| Rock Collecting *      | 0   | RS-083      | No Rock Collecting *            | PS-083(CA)  | NO ROCK COLLECTING                                                               | PREP-083(CA)  |  |
| Skateboarding *        | 0   | RS-098      | No Skateboarding *              | PS-098(CA)  | NO SKATEBOARDING                                                                 | PREP-098(CA)  |  |
|                        |     |             |                                 |             |                                                                                  |               |  |
| Water RS-Series        |     | Sign        | PS- (CA) Series                 | Sign        | PREP- (CA) Series                                                                | Sign          |  |
| Title                  |     | Designation | Title                           | Designation | Legend                                                                           | Designation   |  |
| Boat Motor ^           | 0   | RS-147      | No Boat Motor ^                 | PS-147(CA)  | NO BOAT MOTOR                                                                    | PREP-147(CA)  |  |
| Fish Cleaning *        | 0   | RS-093      | No Fish Cleaning *              | PS-093(CA)  | NO FISH CLEANING                                                                 | PREP-093(CA)  |  |
|                        |     |             |                                 |             | 1000                                                                             | ,             |  |
| Related Recreation     |     | Sign        | Related Recreation              | Sign        | PREP- (CA) Series                                                                | Sign          |  |
| Activities or Services |     | Designation | Activities or Services          | Designation | Legend                                                                           | Designation   |  |
| Bicycles Permitted     | [0] | D11-1a      | No Bicycles                     | R5-6        | NO BICYCLES                                                                      | PREP-R5-6(CA) |  |
| Camping                | [0] | D9-3        |                                 |             | NO LOITERING, CAMPING,<br>VENDING OR PARKING OF<br>VEHICLES 30 FEET OR<br>LONGER | S22(CA)       |  |
|                        |     |             |                                 |             | VEHICLE INSPECTION<br>ONLY, NO LOITERING OR<br>CAMPING                           | S22-1(CA)     |  |
|                        |     |             | * For non-road use              | only        |                                                                                  |               |  |