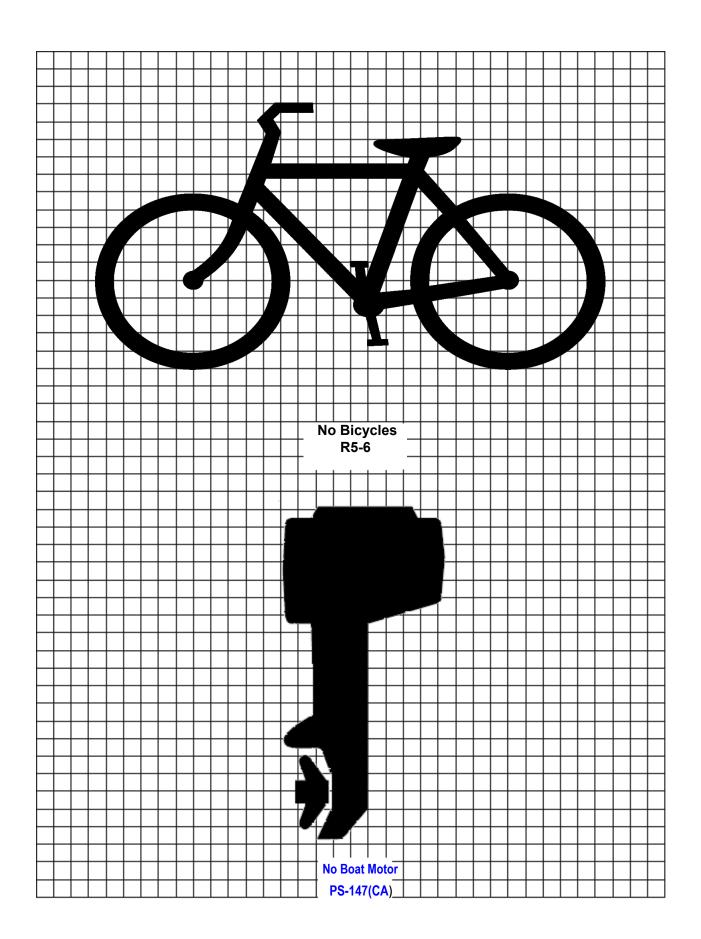

# Figure 2M-102 (CA). Prohibited Recreational and Cultural Interest Area Symbol Signs and Educational Plaque

General

PS-002(CA) PREP-002(CA)

PS-017(CA) PREP-017(CA)

PS-042(CA) PREP-042(CA)

PS-101(CA) PREP-101(CA)

| General RS- Series     |     | Sign        | PS- (CA) Series Sign            |             | PREP- (CA) Series                                                                | Sign          |  |
|------------------------|-----|-------------|---------------------------------|-------------|----------------------------------------------------------------------------------|---------------|--|
| Title                  |     | Designation | Title Designation               |             | Legend                                                                           | Designation   |  |
| Campfires *            | 0   | RS-042      | No Campfires *                  | PS-042(CA)  | NO CAMPFIRES                                                                     | PREP-042(CA)  |  |
| Cans or Bottles *      | 0   | RS-101      | No Bottles or Cans * PS-101(CA) |             | NO BOTTLES OR CANS                                                               | PREP-101(CA)  |  |
| Pets on Leash *        | 0   | RS-017      | No Pets * (no leash) PS-017(CA) |             | NO PETS                                                                          | PREP-017(CA)  |  |
| Pick-Up Trucks         | 0   | RS-140      |                                 |             | NO PICKUPS                                                                       | SG8(CA)       |  |
| Radios *               | 0   | RS-103      | No Radios *                     | PS-103(CA)  | NO RADIOS                                                                        | PREP-103(CA)  |  |
| Smoking *              | 0   | RS-002      | No Smoking *                    | PS-002(CA)  | NO SMOKING                                                                       | PREP-002(CA)  |  |
| Stay on Trail *        | 0   | RS-123      | No Step *                       | PS-123(CA)  | NO STEP                                                                          | PREP-123(CA)  |  |
| Strollers *            | 0   | RS-111      | No Baby Strollers*              | PS-111(CA)  | NO BABY STROLLERS                                                                | PREP-111(CA)  |  |
| Walk on Boardwalk *    | 0   | RS-122      | Stay on Boardwalk *             | PS-122(CA)  | STAY ON BOARDWALK                                                                | PREP-122(CA)  |  |
| Wood Gathering *       | 0   | RS-120      | No Wood Gathering *             | RS-120(CA)  | NO WOOD GATHERING                                                                | PREP-120(CA)  |  |
|                        |     |             |                                 |             |                                                                                  |               |  |
| Services RS- Series    |     | Sign        | PS- (CA) Series                 | Sign        | PREP- (CA) Series                                                                | Sign          |  |
| Title                  |     | Designation | Title                           | Designation | Legend                                                                           | Designation   |  |
| Drinking Water ^       | 0   | RS-013      | Do Not Drink *                  | PS-013(CA)  | DO NOT DRINK                                                                     | PREP-013(CA)  |  |
| Firewood Cutting *     | 0   | RS-112      | No Wood Chopping *              | PS-112(CA)  | NO WOOD CHOPPING                                                                 | PREP-112(CA)  |  |
|                        |     |             |                                 |             |                                                                                  |               |  |
| Land RS- Series        |     | Sign        | PS- (CA) Series                 | Sign        | PREP- (CA) Series                                                                | Sign          |  |
| Title                  |     | Designation | Title                           | Designation | Legend                                                                           | Designation   |  |
| Baseball *             | 0   | RS-096      | No Ball Playing *               | PS-096(CA)  | NO BALL PLAYING                                                                  | PREP-096(CA)  |  |
| Climbing *             | 0   | RS-082      | No Climbing *                   | PS-082(CA)  | NO CLIMBING                                                                      | PREP-082(CA)  |  |
| Golfing *              | 0   | RS-128      | No Golfing * PS-128(C           |             | NO GOLFING                                                                       | PREP-128(CA)  |  |
| Hiking Trail           | 0   | RS-068      | No Pedestrians                  | R9-3        | NO PEDESTRIANS                                                                   | R5-10c        |  |
| Horse Trail            | 0   | RS-064      | No Equestrians                  | R9-14       | NO EQUESTRIANS                                                                   | PREP-064(CA)  |  |
| In-Line Skating        | 0   | RS-125      | No Skaters                      | R9-13       | NO SKATERS                                                                       | PREP-125(CA)  |  |
| Rock Collecting *      | 0   | RS-083      | No Rock Collecting *            | PS-083(CA)  | NO ROCK COLLECTING                                                               | PREP-083(CA)  |  |
| Skateboarding *        | 0   | RS-098      | No Skateboarding *              | PS-098(CA)  | NO SKATEBOARDING                                                                 | PREP-098(CA)  |  |
|                        |     |             |                                 |             |                                                                                  |               |  |
| Water RS-Series        |     | Sign        | PS- (CA) Series                 | Sign        | PREP- (CA) Series                                                                | Sign          |  |
| Title                  |     | Designation | Title                           | Designation | Legend                                                                           | Designation   |  |
| Boat Motor ^           | 0   | RS-147      | No Boat Motor ^                 | PS-147(CA)  | NO BOAT MOTOR                                                                    | PREP-147(CA)  |  |
| Fish Cleaning *        | 0   | RS-093      | No Fish Cleaning *              | PS-093(CA)  | NO FISH CLEANING                                                                 | PREP-093(CA)  |  |
|                        |     |             |                                 |             | 1000                                                                             | ,             |  |
| Related Recreation     |     | Sign        | Related Recreation              | Sign        | PREP- (CA) Series                                                                | Sign          |  |
| Activities or Services |     | Designation | Activities or Services          | Designation | Legend                                                                           | Designation   |  |
| Bicycles Permitted     | [0] | D11-1a      | No Bicycles                     | R5-6        | NO BICYCLES                                                                      | PREP-R5-6(CA) |  |
| Camping                | [0] | D9-3        |                                 |             | NO LOITERING, CAMPING,<br>VENDING OR PARKING OF<br>VEHICLES 30 FEET OR<br>LONGER | S22(CA)       |  |
|                        |     |             |                                 |             | VEHICLE INSPECTION<br>ONLY, NO LOITERING OR<br>CAMPING                           | S22-1(CA)     |  |
|                        |     |             | * For non-road use              | only        |                                                                                  |               |  |