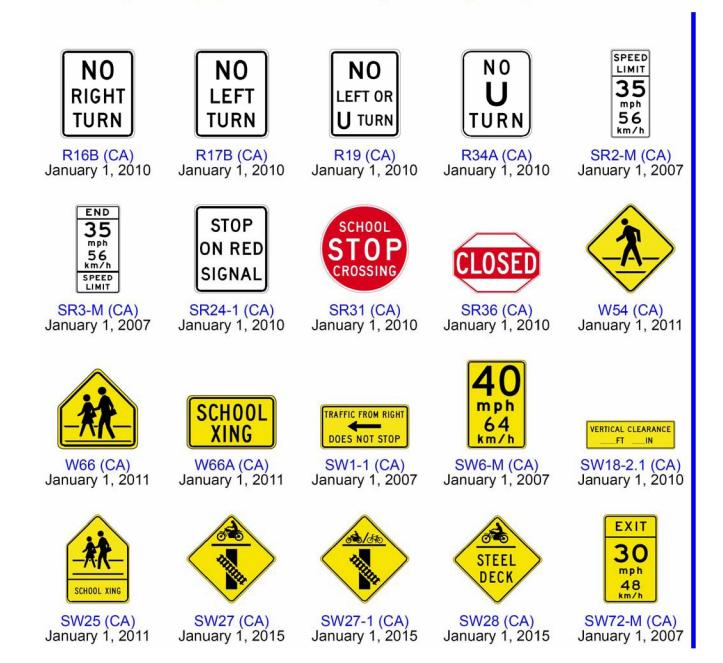

## Figure I-101 (CA). Deleted California Signs with Target Compliance Dates

(This space left intentionally blank)

Introduction January 21, 2010

Table I-101(CA) Deleted California Signs with Target Compliance Dates

|                       |                                                         | California Signs with Target Compliance Dates                                                                     | Target          |
|-----------------------|---------------------------------------------------------|-------------------------------------------------------------------------------------------------------------------|-----------------|
| Sign Code             | Title/Description                                       | Comment                                                                                                           | Compliance Date |
| R16B(CA)              | NO RIGHT TURN word message                              | Use No Right Turn (R3-1) symbol sign                                                                              | January 1, 2010 |
| R17B(CA)              | NO LEFT TURN<br>word message                            | Use No Left Turn (R3-2) symbol sign                                                                               | January 1, 2010 |
| R19(CA)               | NO LEFT OR U TURN word message                          | Use No Left or U Turn (R3-18) symbol sign                                                                         | January 1, 2010 |
| R34A(CA)              | No U TURN word message                                  | Use No U Turn (R3-4) symbol sign                                                                                  | January 1, 2010 |
| SR2-M(CA)             | SPEED LIMIT<br>35 mph 56 km/h                           | 1976 Metric sign never implemented                                                                                | January 1, 2007 |
| SR3-M(CA)             | END 35 mph 56 km/h<br>SPEED LIMIT                       | 1976 Metric sign never implemented                                                                                | January 1, 2007 |
| SR24-1(CA)            | STOP ON RED SIGNAL word message                         | Use STOP HERE ON RED with arrow (R10-6) sign                                                                      | January 1, 2010 |
| SR31(CA)              | SCHOOL STOP CROSSING round shape Paddle                 | Use STOP (C28A(CA)) octagon shape Paddle                                                                          | January 1, 2010 |
| SR36(CA)              | CLOSED Red on White octagon shape sign                  | Use ROAD CLOSED (R11-2) sign                                                                                      | January 1, 2010 |
| <del>W54(CA)</del>    | Pedestrian Crossing Symbol with crosswalk lines         | Use Pedestrian Crossing symbol (W11-2) without crosswalk lines & diagonal downward pointing arrow (W16-7P) plaque | January 1, 2011 |
| <del>W66(CA)</del>    | School Crossing Symbol with crosswalk lines             | Use School Crossing symbol (S1-1) without crosswalk lines & diagonal downward pointing arrow (W16-7P) plaque      | January 1, 2011 |
| W66A(CA)              | SCHOOL XING<br>word message                             | Use School Crossing symbol (S1-1) without crosswalk lines & diagonal downward pointing arrow (W16-7P) plaque      | January 1, 2011 |
| SW1-1(CA)             | TRAFFIC FROM<br>RIGHT(LEFT) DOES NOT<br>STOP with arrow | Use CROSS TRAFFIC DOES NOT STOP (W4-4P) plaque, which is without the arrow                                        | January 1, 2007 |
| SW6-M(CA)             | 40 mph - 64 km/h                                        | 1976 Metric sign never implemented                                                                                | January 1, 2007 |
| SW18-2.1(CA)          | VERTICAL CLEARANCEFTIN.                                 | Use Low Clearance (W12-2 ) sign or rectangular (W12-2P) plaque                                                    | January 1, 2010 |
| SW25(CA)              | School Symbol - SCHOOL<br>XING with crosswalk lines     | Use School Crossing symbol (S1-1) without crosswalk lines & diagonal downward pointing arrow (W16-7P) plaque      | January 1, 2011 |
| SW27(CA)              | Skewed RR Crossing symbol with Motorcycle symbol        | Use Skewed Crossing symbol (W10-12) sign                                                                          | January 1, 2015 |
| <del>SW27-1(CA)</del> | Skewed RR Crossing symbol with Motorcycle & Bike symbol | Use Skewed Crossing symbol (W10-12) sign                                                                          | January 1, 2015 |
| SW28(CA)              | STEEL DECK with<br>Motorcycle symbol                    | Use modified STEEL BRIDGE DECK (SW28 (CA)) word message sign                                                      | January 1, 2015 |
| SW72-M(CA)            | EXIT 30 mph 48 km/h                                     | 1976 Metric sign never implemented                                                                                | January 1, 2007 |