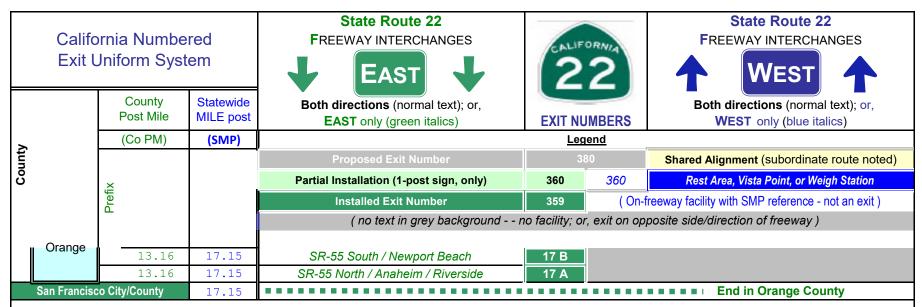

## **State Route 22 State Route 22** California Numbered **F**REEWAY INTERCHANGES FREEWAY INTERCHANGES **Exit Uniform System WEST EAST** County Statewide Both directions (normal text); or, Both directions (normal text); or, Post Mile MILE post **EXIT NUMBERS EAST** only (green italics) **WEST** only (blue italics) (Co PM) (SMP) Legend County **Proposed Exit Number Shared Alignment** (subordinate route noted) Rest Area, Vista Point, or Weigh Station 360 Partial Installation (1-post sign, only) 360 Prefix (On-freeway facility with SMP reference - not an exit) Installed Exit Number 359 ( no text in grey background - - no facility; or, exit on opposite side/direction of freeway ) **Los Angeles County** 0.00 **Begin in Los Angeles County** 1.14 Long Beach Studebaker Road 1.14 Studebaker Road Los Angeles - Orange 1.47 **Orange / Los Angeles County Line** 0.37 1.84 I-405 / I-605 North Seal Beach Shared alignment with I-405 North Shared alignment with I-405 North 4.65 5 A 0.66 Bolsa Chica Road 5 Valley View Street / Bolsa Chica Road Garden 1.25 5.24 5 B Valley View Street (North) Grove 2.65 6.64 Golden West Street / Knott St Golden West Street / Knott St 8 SR-39 / Beach Blvd Westminister 7.58 SR-39 / Beach Blvd 3.59 4.81 8.80 Magnolia Street Magnolia Street 5.82 9.81 **Brookhurst Street** 10 **Brookhurst Street** Orange County 6.81 10.80 **Euclid Street** 11 **Euclid Street** Garden Grove 7.83 11.82 Harbor Blvd South 12 A 12 Harbor Blvd 11.82 7.83 Harbor Blvd North 12 B 12.81 13 Haster Street 8.82 Fairview Street Orange 9.73 14 A 14.00 The City Drive The City Drive 10.04 14.03 14 B I-5 North Los Angeles / SR-57 North Pomona Santa Ana **Bristol Street** 14.47 10.48 I-5 South / Santa Ana 14 C Orange 14.47 10.48 I-5 North / Los Angeles / SR-57 Pomona 14 D 10.99 14.98 15 Main Street Main Street Santa Ana 15.82 16 11.83 Glassell Street / Grand Avenue Glassell Street / Grand Ave 16.86 12.87 Tustin Avenue 17 A Orange