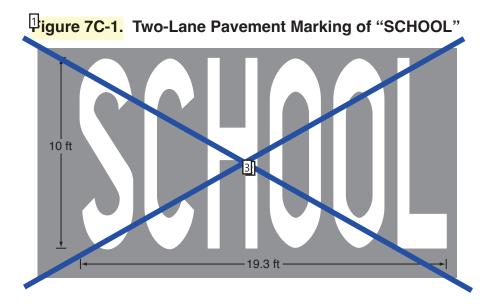

## Page: 1

Number: 1 Author: s116730 Subject: Highlight Date: 7/15/2024 5:06:13 PM

No change in NMUTCD 2023 Figure, when comparing to CA MUTCD 2014R8 (NMUTCD 2009) Figure.

This figure was shown in CA MUTCD 2014R8 with a blue "X", which is included in CA MUTCD 2026.

Number: 2 Author: s116730 Subject: Line Date: 7/10/2024 4:01:18 PM

Number: 3 Author: s116730 Subject: Line Date: 7/10/2024 4:01:28 PM

Figure 7C-101 (CA). Pavement Word Markings for School Areas

NOT TO SCALE