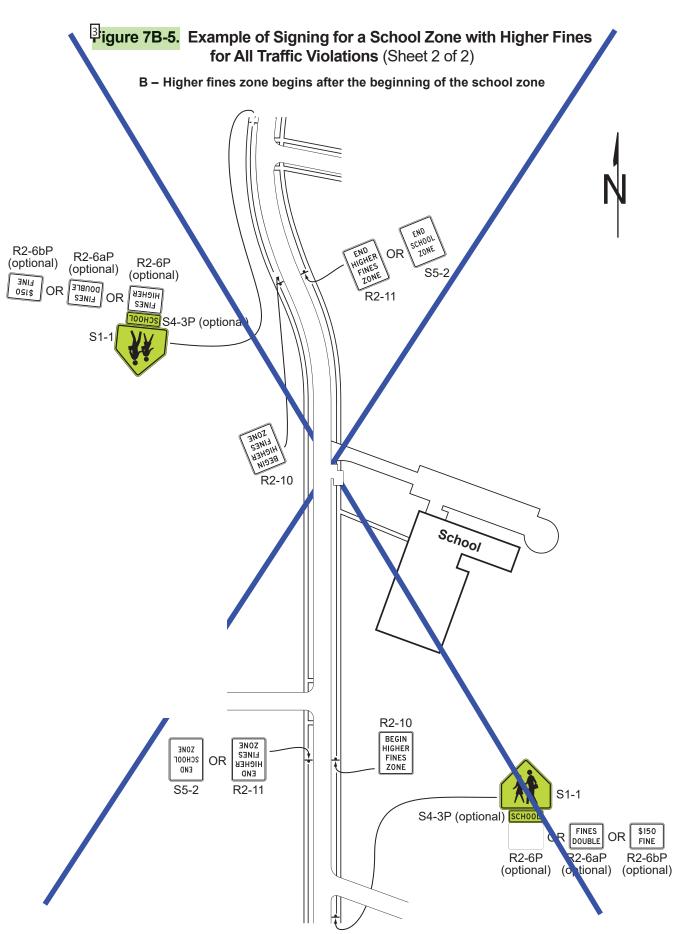

Since this figure is not applicable in CA, specific changes made in NMUTCD 2023 have not been identified.

Jigure 7B-101 (CA). Example of School Area Signs with Flashing Yellow Beacons

Number: 1 Author: s116730 Subject: Highlight Date: 7/25/2024 9:50:43 AM Figure 7B-101(CA) is included in CA MUTCD 2026.

CTCDC Agenda Item 24-12 - Attachment D

Number: 1 Author: s116730 Subject: Highlight Date: 7/25/2024 9:50:47 AM Figure 7B-102(CA) is included in CA MUTCD 2026.

Number: 1 Author: s116730 Subject: Highlight Date: 7/25/2024 9:50:52 AM Figure 7B-103(CA) is included in CA MUTCD 2026. Jigure 7B-104(CA). Example of Signing for School Crosswalk Warning Assembly

Number: 1 Author: s116730 Subject: Highlight Date: 7/25/2024 9:50:55 AM Figure 7B-101(CA) is included in CA MUTCD 2026.