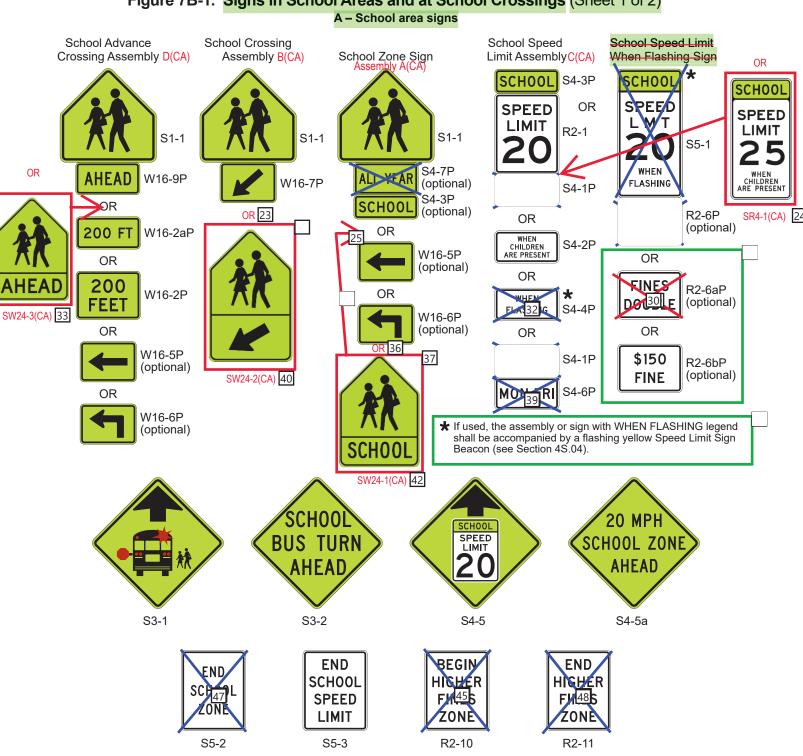

## Figure 7B-1. Signs in School Areas and at School Crossings (Sheet 1 of 2)

| Number: 23                                                                                                                                                                                                                          | Author: s116730                                                                                                                                                                              | Subject: Text Box                                                                                                                                                                              | Date: 7/9/2024 3:57:09 PM                                                                                                                                                                                                                                                                                                                                                                |
|-------------------------------------------------------------------------------------------------------------------------------------------------------------------------------------------------------------------------------------|----------------------------------------------------------------------------------------------------------------------------------------------------------------------------------------------|------------------------------------------------------------------------------------------------------------------------------------------------------------------------------------------------|------------------------------------------------------------------------------------------------------------------------------------------------------------------------------------------------------------------------------------------------------------------------------------------------------------------------------------------------------------------------------------------|
| Number: 24                                                                                                                                                                                                                          | Author: s116730                                                                                                                                                                              | Subject: Text Box                                                                                                                                                                              | Date: 7/9/2024 4:04:01 PM<br>SR4-1(CA)                                                                                                                                                                                                                                                                                                                                                   |
| Number: 25                                                                                                                                                                                                                          | Author: s116730                                                                                                                                                                              | Subject: Line                                                                                                                                                                                  | Date: 7/9/2024 4:07:36 PM                                                                                                                                                                                                                                                                                                                                                                |
| Number: 26<br>Add SW24-2(CA)                                                                                                                                                                                                        | Author: s116730<br>image in Assembly D                                                                                                                                                       |                                                                                                                                                                                                | Date: 7/9/2024 3:59:42 PM<br>-7P                                                                                                                                                                                                                                                                                                                                                         |
| Number: 27                                                                                                                                                                                                                          | Author: s116730                                                                                                                                                                              | Subject: Line                                                                                                                                                                                  | Date: 7/9/2024 4:06:50 PM                                                                                                                                                                                                                                                                                                                                                                |
| Number: 28<br>NMUTCD 2023 a                                                                                                                                                                                                         | Author: s116730                                                                                                                                                                              | Subject: Rectangle                                                                                                                                                                             | Date: 7/13/2024 10:03:54 AM                                                                                                                                                                                                                                                                                                                                                              |
| <u>Number: 29</u>                                                                                                                                                                                                                   | Author: s116730                                                                                                                                                                              | Subject: Line                                                                                                                                                                                  | Date: 7/8/2024 11:16:39 AM                                                                                                                                                                                                                                                                                                                                                               |
| <u>Number: 30</u>                                                                                                                                                                                                                   | Author: s116730                                                                                                                                                                              | Subject: Line                                                                                                                                                                                  | Date: 7/8/2024 11:16:39 AM                                                                                                                                                                                                                                                                                                                                                               |
| <u>Number: 31</u>                                                                                                                                                                                                                   | Author: s116730                                                                                                                                                                              | Subject: Line                                                                                                                                                                                  | Date: 7/8/2024 10:57:28 AM                                                                                                                                                                                                                                                                                                                                                               |
| Number: 32                                                                                                                                                                                                                          | Author: s116730                                                                                                                                                                              | Subject: Line                                                                                                                                                                                  | Date: 7/8/2024 10:57:13 AM                                                                                                                                                                                                                                                                                                                                                               |
| Number: 33                                                                                                                                                                                                                          | Author: s116730                                                                                                                                                                              | Subject: Text Box                                                                                                                                                                              | Date: 7/9/2024 3:56:26 PM                                                                                                                                                                                                                                                                                                                                                                |
| Number: 34                                                                                                                                                                                                                          | Author: s116730                                                                                                                                                                              | Subject: Line                                                                                                                                                                                  | Date: 7/8/2024 10:58:34 AM                                                                                                                                                                                                                                                                                                                                                               |
| Number: 35                                                                                                                                                                                                                          | Author: s116730                                                                                                                                                                              | Subject: Line                                                                                                                                                                                  | Date: 7/8/2024 10:58:34 AM                                                                                                                                                                                                                                                                                                                                                               |
|                                                                                                                                                                                                                                     |                                                                                                                                                                                              |                                                                                                                                                                                                |                                                                                                                                                                                                                                                                                                                                                                                          |
| Number: 36                                                                                                                                                                                                                          | Author: s116730                                                                                                                                                                              | Subject: Text Box                                                                                                                                                                              | Date: 7/9/2024 3:57:52 PM                                                                                                                                                                                                                                                                                                                                                                |
| Number: 37                                                                                                                                                                                                                          | Author: s116730<br>Author: s116730<br>image in Assembly A                                                                                                                                    | Subject: Rectangle                                                                                                                                                                             | OR<br>Date: 7/9/2024 3:47:20 PM                                                                                                                                                                                                                                                                                                                                                          |
| Number: 37                                                                                                                                                                                                                          | Author: s116730                                                                                                                                                                              | Subject: Rectangle                                                                                                                                                                             | OR<br>Date: 7/9/2024 3:47:20 PM                                                                                                                                                                                                                                                                                                                                                          |
| Number: 37<br>Add SW24-1(CA)                                                                                                                                                                                                        | Author: s116730<br>image in Assembly A                                                                                                                                                       | Subject: Rectangle<br>(CA) between the S4                                                                                                                                                      | OR<br>Date: 7/9/2024 3:47:20 PM<br>-3P and W16-5P                                                                                                                                                                                                                                                                                                                                        |
| Number: 37<br>Add SW24-1(CA)                                                                                                                                                                                                        | Author: s116730<br>image in Assembly A<br>Author: s116730                                                                                                                                    | Subject: Rectangle<br>(CA) between the S4<br>Subject: Line                                                                                                                                     | OR<br>Date: 7/9/2024 3:47:20 PM<br>-3P and W16-5P<br>Date: 7/8/2024 10:58:51 AM<br>Date: 7/8/2024 10:58:51 AM<br>Date: 7/9/2024 3:58:56 PM                                                                                                                                                                                                                                               |
| Number: 37<br>Add SW24-1(CA)<br>Number: 38                                                                                                                                                                                          | Author: s116730<br>image in Assembly A<br>Author: s116730<br>Author: s116730<br>Author: s116730<br>Author: s116730                                                                           | Subject: Rectangle<br>(CA) between the S4<br>Subject: Line<br>Subject: Line<br>Subject: Text Box                                                                                               | OR<br>Date: 7/9/2024 3:47:20 PM<br>-3P and W16-5P<br>Date: 7/8/2024 10:58:51 AM<br>Date: 7/8/2024 10:58:51 AM                                                                                                                                                                                                                                                                            |
| Number: 37<br>Add SW24-1(CA)<br><u>Number: 38</u><br>Number: 39                                                                                                                                                                     | Author: s116730<br>image in Assembly A<br>Author: s116730<br>Author: s116730<br>Author: s116730<br>Author: s116730                                                                           | Subject: Rectangle<br>(CA) between the S4<br>Subject: Line<br>Subject: Line<br>Subject: Text Box                                                                                               | OR         Date: 7/9/2024 3:47:20 PM         -3P and W16-5P         Date: 7/8/2024 10:58:51 AM         Date: 7/8/2024 10:58:51 AM         Date: 7/9/2024 3:58:56 PM         SW24-2(CA)         Date: 7/13/2024 10:04:44 AM         Date: 7/9/2024 3:57:21 PM                                                                                                                             |
| Number: 37<br>Add SW24-1(CA)<br>Number: 38<br>Number: 39                                                                                                                                                                            | Author: s116730<br>image in Assembly A<br>Author: s116730<br>Author: s116730<br>Author: s116730<br>Author: s116730<br>dded new note                                                          | Subject: Rectangle<br>(CA) between the S4<br>Subject: Line<br>Subject: Line<br>Subject: Text Box<br>Subject: Rectangle                                                                         | OR<br>Date: 7/9/2024 3:47:20 PM<br>-3P and W16-5P<br>Date: 7/8/2024 10:58:51 AM<br>Date: 7/8/2024 10:58:51 AM<br>Date: 7/9/2024 3:58:56 PM<br>SW24-2(CA)<br>Date: 7/13/2024 10:04:44 AM                                                                                                                                                                                                  |
| Number: 37         Add SW24-1(CA)         Number: 38         Number: 39         Number: 40         Number: 41         NUMUTCD 2023 a         Number: 42                                                                             | Author: s116730<br>image in Assembly A<br>Author: s116730<br>Author: s116730<br>Author: s116730<br>Author: s116730<br>dded new note<br>Author: s116730                                       | Subject: Rectangle<br>(CA) between the S4<br>Subject: Line<br>Subject: Line<br>Subject: Text Box<br>Subject: Rectangle<br>Subject: Text Box                                                    | OR         Date: 7/9/2024 3:47:20 PM         -3P and W16-5P         Date: 7/8/2024 10:58:51 AM         Date: 7/8/2024 10:58:51 AM         Date: 7/8/2024 10:58:51 AM         Date: 7/9/2024 3:58:56 PM         SW24-2(CA)         Date: 7/13/2024 10:04:44 AM         Date: 7/9/2024 3:57:21 PM         SW24-1(CA)                                                                       |
| Number: 37         Add SW24-1(CA)         Number: 38         Number: 39         Number: 40         Number: 41         NMUTCD 2023 a         Number: 42         Number: 43                                                           | Author: s116730<br>image in Assembly A<br>Author: s116730<br>Author: s116730<br>Author: s116730<br>Author: s116730<br>dded new note<br>Author: s116730<br>Author: s116730                    | Subject: Rectangle<br>(CA) between the S4<br>Subject: Line<br>Subject: Line<br>Subject: Text Box<br>Subject: Rectangle<br>Subject: Text Box<br>Subject: Line                                   | OR         Date: 7/9/2024 3:47:20 PM         -3P and W16-5P         Date: 7/8/2024 10:58:51 AM         Date: 7/8/2024 10:58:51 AM         Date: 7/9/2024 3:58:56 PM         SW24-2(CA)         Date: 7/13/2024 10:04:44 AM         Date: 7/9/2024 3:57:21 PM         SW24-1(CA)         Date: 7/8/2024 11:13:52 AM                                                                       |
| Number: 37         Add SW24-1(CA)         Number: 38         Number: 39         Number: 40         Number: 41         NUMUTCD 2023 a         Number: 42         Number: 43         Number: 44                                       | Author: s116730<br>image in Assembly A<br>Author: s116730<br>Author: s116730<br>Author: s116730<br>Author: s116730<br>dded new note<br>Author: s116730<br>Author: s116730<br>Author: s116730 | Subject: Rectangle<br>(CA) between the S4<br>Subject: Line<br>Subject: Line<br>Subject: Text Box<br>Subject: Rectangle<br>Subject: Text Box<br>Subject: Line<br>Subject: Line                  | OR         Date: 7/9/2024 3:47:20 PM         -3P and W16-5P         Date: 7/8/2024 10:58:51 AM         Date: 7/8/2024 10:58:51 AM         Date: 7/9/2024 3:58:56 PM         SW24-2(CA)         Date: 7/13/2024 10:04:44 AM         Date: 7/9/2024 3:57:21 PM         SW24-1(CA)         Date: 7/8/2024 11:13:52 AM         Date: 7/8/2024 11:13:18 AM                                    |
| Number: 37         Add SW24-1(CA)         Number: 38         Number: 39         Number: 40         Number: 40         Number: 41         NUMUTCD 2023 a         Number: 42         Number: 43         Number: 44         Number: 45 | Author: s116730<br>image in Assembly A<br>Author: s116730<br>Author: s116730<br>Author: s116730<br>Author: s116730<br>dded new note<br>Author: s116730<br>Author: s116730<br>Author: s116730 | Subject: Rectangle<br>(CA) between the S4<br>Subject: Line<br>Subject: Line<br>Subject: Text Box<br>Subject: Rectangle<br>Subject: Text Box<br>Subject: Line<br>Subject: Line<br>Subject: Line | OR         Date: 7/9/2024 3:47:20 PM         -3P and W16-5P         Date: 7/8/2024 10:58:51 AM         Date: 7/8/2024 10:58:51 AM         Date: 7/9/2024 3:58:56 PM         SW24-2(CA)         Date: 7/13/2024 10:04:44 AM         Date: 7/9/2024 3:57:21 PM         SW24-1(CA)         Date: 7/8/2024 11:13:52 AM         Date: 7/8/2024 11:13:52 AM         Date: 7/8/2024 11:13:52 AM |

## Comments from page 1 continued on next page

Figure 7B-1. Signs in School Areas and at School Crossings (Sheet 2 of 2)

6 - In-street signs at the school crossing