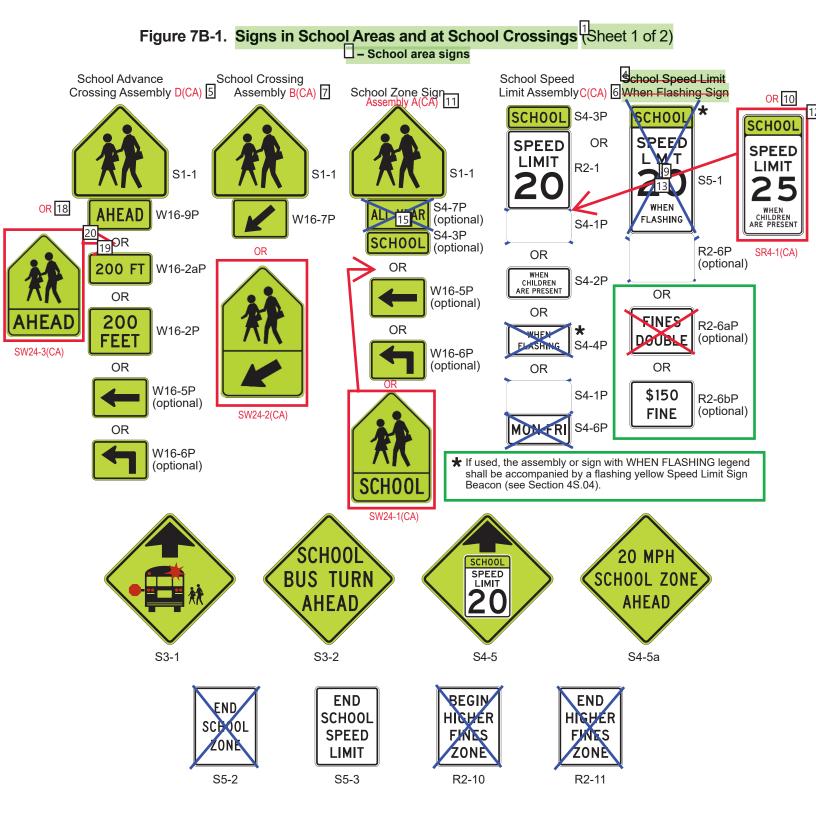

# Summary of Comments on CAMUTCD 2026 7B Fig.pdf

| Page: 1                       |                                          |                       |                                                                                                                                                         |
|-------------------------------|------------------------------------------|-----------------------|---------------------------------------------------------------------------------------------------------------------------------------------------------|
| Number: 1                     | Author: s116730                          | Subject: Highlight    | Date: 7/25/2024 9:46:00 AM                                                                                                                              |
|                               |                                          |                       | nool Area Signs" to "Signs in School Areas and at School Crossings" and incorporated<br>led sub-headings A thru D, expanding Figure 7B-1 into 2 sheets. |
| NMUTCD 2023                   | added sign codes for                     | all signs, which were | missing in NMUTCD 2009 figures                                                                                                                          |
| Number: 2<br>NMUTCD 2023      | Author: s116730<br>added sub-heading A   |                       | Date: 7/25/2024 9:46:06 AM                                                                                                                              |
| TNumber: 3                    | Author: s116730                          | Subject: Cross-Out    | : Date: 7/8/2024 11:11:18 AM                                                                                                                            |
| Number: 4<br>NMUTCD 2023 a    | Author: s116730<br>added new text        | Subject: Highlight    | Date: 7/25/2024 9:46:13 AM                                                                                                                              |
| Number: 5                     | Author: s116730                          | Subject: Text Box     | Date: 7/9/2024 3:32:56 PM                                                                                                                               |
| Number: 6                     | Author: s116730                          | Subject: Text Box     | Date: 7/9/2024 4:02:20 PM                                                                                                                               |
| Number: 7                     | Author: s116730                          | Subject: Text Box     | C(CA)<br>Date: 7/9/2024 3:33:04 PM                                                                                                                      |
| /Number: 8                    | Author: s116730                          | Subject: Line         | B(CA)<br>Date: 7/8/2024 11:10:57 AM                                                                                                                     |
| Number: 9                     | Author: s116730                          | Subject: Line         | Date: 7/8/2024 11:11:04 AM                                                                                                                              |
| Number: 10                    | Author: s116730                          | Subject: Text Box     | Date: 7/9/2024 4:04:35 PM                                                                                                                               |
| Number: 11                    | Author: s116730                          | Subject: Text Box     | Date: 7/9/2024 4:13:49 PM<br>Assembly A(CA)                                                                                                             |
| Number: 12<br>Add SR4-1(CA) i | Author: s116730<br>image in Assembly C(0 |                       | Date: 7/9/2024 4:03:24 PM                                                                                                                               |
| /Number: 13                   | Author: s116730                          | Subject: Line         | Date: 7/9/2024 4:06:01 PM                                                                                                                               |
| Number: 14                    | Author: s116730                          | Subject: Line         | Date: 7/8/2024 10:52:49 AM                                                                                                                              |
| <u>Number: 15</u>             | Author: s116730                          | Subject: Line         | Date: 7/8/2024 10:53:42 AM                                                                                                                              |
| Number: 16                    | Author: s116730                          | Subject: Line         | Date: 7/8/2024 10:57:59 AM                                                                                                                              |
| /Number: 17                   | Author: s116730                          | Subject: Line         | Date: 7/8/2024 10:57:59 AM                                                                                                                              |
| Number: 18                    | Author: s116730                          | Subject: Text Box     | Date: 7/9/2024 3:56:43 PM                                                                                                                               |
| <u>Number: 19</u>             | Author: s116730                          | Subject: Line         | Date: 7/9/2024 4:08:27 PM                                                                                                                               |
| Number: 20                    | Author: s116730<br>) image in Assembly E |                       | Date: 7/9/2024 3:56:19 PM                                                                                                                               |
| Number: 21                    | Author: s116730                          | Subject: Line         | Date: 7/8/2024 11:12:25 AM                                                                                                                              |
| Number: 22                    | Author: s116730                          | Subject: Line         | Date: 7/8/2024 11:12:17 AM                                                                                                                              |

## Comments from page 1 continued on next page

## Figure 7B-1. Signs in School Areas and at School Crossings (Sheet 1 of 2)

| Number: 23                                                                                                                                                                                                                          | Author: s116730                                                                                                                                                                              | Subject: Text Box                                                                                                                                                                              | Date: 7/9/2024 3:57:09 PM                                                                                                                                                                                                                                                                                                                                                                |
|-------------------------------------------------------------------------------------------------------------------------------------------------------------------------------------------------------------------------------------|----------------------------------------------------------------------------------------------------------------------------------------------------------------------------------------------|------------------------------------------------------------------------------------------------------------------------------------------------------------------------------------------------|------------------------------------------------------------------------------------------------------------------------------------------------------------------------------------------------------------------------------------------------------------------------------------------------------------------------------------------------------------------------------------------|
| Number: 24                                                                                                                                                                                                                          | Author: s116730                                                                                                                                                                              | Subject: Text Box                                                                                                                                                                              | Date: 7/9/2024 4:04:01 PM<br>SR4-1(CA)                                                                                                                                                                                                                                                                                                                                                   |
| Number: 25                                                                                                                                                                                                                          | Author: s116730                                                                                                                                                                              | Subject: Line                                                                                                                                                                                  | Date: 7/9/2024 4:07:36 PM                                                                                                                                                                                                                                                                                                                                                                |
| Number: 26<br>Add SW24-2(CA)                                                                                                                                                                                                        | Author: s116730<br>image in Assembly D                                                                                                                                                       |                                                                                                                                                                                                | Date: 7/9/2024 3:59:42 PM<br>-7P                                                                                                                                                                                                                                                                                                                                                         |
| Number: 27                                                                                                                                                                                                                          | Author: s116730                                                                                                                                                                              | Subject: Line                                                                                                                                                                                  | Date: 7/9/2024 4:06:50 PM                                                                                                                                                                                                                                                                                                                                                                |
| Number: 28<br>NMUTCD 2023 a                                                                                                                                                                                                         | Author: s116730                                                                                                                                                                              | Subject: Rectangle                                                                                                                                                                             | Date: 7/13/2024 10:03:54 AM                                                                                                                                                                                                                                                                                                                                                              |
| <u>Number: 29</u>                                                                                                                                                                                                                   | Author: s116730                                                                                                                                                                              | Subject: Line                                                                                                                                                                                  | Date: 7/8/2024 11:16:39 AM                                                                                                                                                                                                                                                                                                                                                               |
| <u>Number: 30</u>                                                                                                                                                                                                                   | Author: s116730                                                                                                                                                                              | Subject: Line                                                                                                                                                                                  | Date: 7/8/2024 11:16:39 AM                                                                                                                                                                                                                                                                                                                                                               |
| <u>Number: 31</u>                                                                                                                                                                                                                   | Author: s116730                                                                                                                                                                              | Subject: Line                                                                                                                                                                                  | Date: 7/8/2024 10:57:28 AM                                                                                                                                                                                                                                                                                                                                                               |
| Number: 32                                                                                                                                                                                                                          | Author: s116730                                                                                                                                                                              | Subject: Line                                                                                                                                                                                  | Date: 7/8/2024 10:57:13 AM                                                                                                                                                                                                                                                                                                                                                               |
| Number: 33                                                                                                                                                                                                                          | Author: s116730                                                                                                                                                                              | Subject: Text Box                                                                                                                                                                              | Date: 7/9/2024 3:56:26 PM                                                                                                                                                                                                                                                                                                                                                                |
| Number: 34                                                                                                                                                                                                                          | Author: s116730                                                                                                                                                                              | Subject: Line                                                                                                                                                                                  | Date: 7/8/2024 10:58:34 AM                                                                                                                                                                                                                                                                                                                                                               |
| Number: 35                                                                                                                                                                                                                          | Author: s116730                                                                                                                                                                              | Subject: Line                                                                                                                                                                                  | Date: 7/8/2024 10:58:34 AM                                                                                                                                                                                                                                                                                                                                                               |
|                                                                                                                                                                                                                                     |                                                                                                                                                                                              |                                                                                                                                                                                                |                                                                                                                                                                                                                                                                                                                                                                                          |
| Number: 36                                                                                                                                                                                                                          | Author: s116730                                                                                                                                                                              | Subject: Text Box                                                                                                                                                                              | Date: 7/9/2024 3:57:52 PM                                                                                                                                                                                                                                                                                                                                                                |
| Number: 37                                                                                                                                                                                                                          | Author: s116730<br>Author: s116730<br>image in Assembly A                                                                                                                                    | Subject: Rectangle                                                                                                                                                                             | OR<br>Date: 7/9/2024 3:47:20 PM                                                                                                                                                                                                                                                                                                                                                          |
| Number: 37                                                                                                                                                                                                                          | Author: s116730                                                                                                                                                                              | Subject: Rectangle                                                                                                                                                                             | OR<br>Date: 7/9/2024 3:47:20 PM                                                                                                                                                                                                                                                                                                                                                          |
| Number: 37<br>Add SW24-1(CA)                                                                                                                                                                                                        | Author: s116730<br>image in Assembly A                                                                                                                                                       | Subject: Rectangle<br>(CA) between the S4                                                                                                                                                      | OR<br>Date: 7/9/2024 3:47:20 PM<br>-3P and W16-5P                                                                                                                                                                                                                                                                                                                                        |
| Number: 37<br>Add SW24-1(CA)                                                                                                                                                                                                        | Author: s116730<br>image in Assembly A<br>Author: s116730                                                                                                                                    | Subject: Rectangle<br>(CA) between the S4<br>Subject: Line                                                                                                                                     | OR<br>Date: 7/9/2024 3:47:20 PM<br>-3P and W16-5P<br>Date: 7/8/2024 10:58:51 AM<br>Date: 7/8/2024 10:58:51 AM<br>Date: 7/9/2024 3:58:56 PM                                                                                                                                                                                                                                               |
| Number: 37<br>Add SW24-1(CA)<br>Number: 38                                                                                                                                                                                          | Author: s116730<br>image in Assembly A<br>Author: s116730<br>Author: s116730<br>Author: s116730<br>Author: s116730                                                                           | Subject: Rectangle<br>(CA) between the S4<br>Subject: Line<br>Subject: Line<br>Subject: Text Box                                                                                               | OR<br>Date: 7/9/2024 3:47:20 PM<br>-3P and W16-5P<br>Date: 7/8/2024 10:58:51 AM<br>Date: 7/8/2024 10:58:51 AM                                                                                                                                                                                                                                                                            |
| Number: 37<br>Add SW24-1(CA)<br><u>Number: 38</u><br>Number: 39                                                                                                                                                                     | Author: s116730<br>image in Assembly A<br>Author: s116730<br>Author: s116730<br>Author: s116730<br>Author: s116730                                                                           | Subject: Rectangle<br>(CA) between the S4<br>Subject: Line<br>Subject: Line<br>Subject: Text Box                                                                                               | OR         Date: 7/9/2024 3:47:20 PM         -3P and W16-5P         Date: 7/8/2024 10:58:51 AM         Date: 7/8/2024 10:58:51 AM         Date: 7/9/2024 3:58:56 PM         SW24-2(CA)         Date: 7/13/2024 10:04:44 AM         Date: 7/9/2024 3:57:21 PM                                                                                                                             |
| Number: 37<br>Add SW24-1(CA)<br>Number: 38<br>Number: 39                                                                                                                                                                            | Author: s116730<br>image in Assembly A<br>Author: s116730<br>Author: s116730<br>Author: s116730<br>Author: s116730<br>dded new note                                                          | Subject: Rectangle<br>(CA) between the S4<br>Subject: Line<br>Subject: Line<br>Subject: Text Box<br>Subject: Rectangle                                                                         | OR<br>Date: 7/9/2024 3:47:20 PM<br>-3P and W16-5P<br>Date: 7/8/2024 10:58:51 AM<br>Date: 7/8/2024 10:58:51 AM<br>Date: 7/9/2024 3:58:56 PM<br>SW24-2(CA)<br>Date: 7/13/2024 10:04:44 AM                                                                                                                                                                                                  |
| Number: 37         Add SW24-1(CA)         Number: 38         Number: 39         Number: 40         Number: 41         NUMUTCD 2023 a         Number: 42                                                                             | Author: s116730<br>image in Assembly A<br>Author: s116730<br>Author: s116730<br>Author: s116730<br>Author: s116730<br>dded new note<br>Author: s116730                                       | Subject: Rectangle<br>(CA) between the S4<br>Subject: Line<br>Subject: Line<br>Subject: Text Box<br>Subject: Rectangle<br>Subject: Text Box                                                    | OR         Date: 7/9/2024 3:47:20 PM         -3P and W16-5P         Date: 7/8/2024 10:58:51 AM         Date: 7/8/2024 10:58:51 AM         Date: 7/8/2024 10:58:51 AM         Date: 7/9/2024 3:58:56 PM         SW24-2(CA)         Date: 7/13/2024 10:04:44 AM         Date: 7/9/2024 3:57:21 PM         SW24-1(CA)                                                                       |
| Number: 37         Add SW24-1(CA)         Number: 38         Number: 39         Number: 40         Number: 41         NMUTCD 2023 a         Number: 42         Number: 43                                                           | Author: s116730<br>image in Assembly A<br>Author: s116730<br>Author: s116730<br>Author: s116730<br>Author: s116730<br>dded new note<br>Author: s116730<br>Author: s116730                    | Subject: Rectangle<br>(CA) between the S4<br>Subject: Line<br>Subject: Line<br>Subject: Text Box<br>Subject: Rectangle<br>Subject: Text Box<br>Subject: Line                                   | OR         Date: 7/9/2024 3:47:20 PM         -3P and W16-5P         Date: 7/8/2024 10:58:51 AM         Date: 7/8/2024 10:58:51 AM         Date: 7/9/2024 3:58:56 PM         SW24-2(CA)         Date: 7/13/2024 10:04:44 AM         Date: 7/9/2024 3:57:21 PM         SW24-1(CA)         Date: 7/8/2024 11:13:52 AM                                                                       |
| Number: 37         Add SW24-1(CA)         Number: 38         Number: 39         Number: 40         Number: 41         NUMUTCD 2023 a         Number: 42         Number: 43         Number: 44                                       | Author: s116730<br>image in Assembly A<br>Author: s116730<br>Author: s116730<br>Author: s116730<br>Author: s116730<br>dded new note<br>Author: s116730<br>Author: s116730<br>Author: s116730 | Subject: Rectangle<br>(CA) between the S4<br>Subject: Line<br>Subject: Line<br>Subject: Text Box<br>Subject: Rectangle<br>Subject: Text Box<br>Subject: Line<br>Subject: Line                  | OR         Date: 7/9/2024 3:47:20 PM         -3P and W16-5P         Date: 7/8/2024 10:58:51 AM         Date: 7/8/2024 10:58:51 AM         Date: 7/9/2024 3:58:56 PM         SW24-2(CA)         Date: 7/13/2024 10:04:44 AM         Date: 7/9/2024 3:57:21 PM         SW24-1(CA)         Date: 7/8/2024 11:13:52 AM         Date: 7/8/2024 11:13:18 AM                                    |
| Number: 37         Add SW24-1(CA)         Number: 38         Number: 39         Number: 40         Number: 40         Number: 41         NUMUTCD 2023 a         Number: 42         Number: 43         Number: 44         Number: 45 | Author: s116730<br>image in Assembly A<br>Author: s116730<br>Author: s116730<br>Author: s116730<br>Author: s116730<br>dded new note<br>Author: s116730<br>Author: s116730<br>Author: s116730 | Subject: Rectangle<br>(CA) between the S4<br>Subject: Line<br>Subject: Line<br>Subject: Text Box<br>Subject: Rectangle<br>Subject: Text Box<br>Subject: Line<br>Subject: Line<br>Subject: Line | OR         Date: 7/9/2024 3:47:20 PM         -3P and W16-5P         Date: 7/8/2024 10:58:51 AM         Date: 7/8/2024 10:58:51 AM         Date: 7/9/2024 3:58:56 PM         SW24-2(CA)         Date: 7/13/2024 10:04:44 AM         Date: 7/9/2024 3:57:21 PM         SW24-1(CA)         Date: 7/8/2024 11:13:52 AM         Date: 7/8/2024 11:13:52 AM         Date: 7/8/2024 11:13:52 AM |

## Comments from page 1 continued on next page

Figure 7B-1. Signs in School Areas and at School Crossings (Sheet 2 of 2)

6 - In-street signs at the school crossing