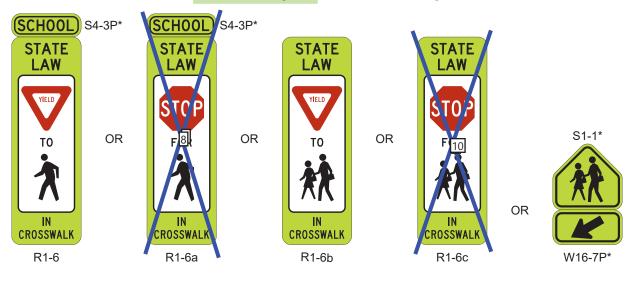

## Figure 7B-1. Signs in School Areas and at School Crossings (Sheet 1 of 2)

| Number: 23                                                                                                                                                                                                                          | Author: s116730                                                                                                                                                                              | Subject: Text Box                                                                                                                                                                              | Date: 7/9/2024 3:57:09 PM                                                                                                                                                                                                                                                                                                                                                                |
|-------------------------------------------------------------------------------------------------------------------------------------------------------------------------------------------------------------------------------------|----------------------------------------------------------------------------------------------------------------------------------------------------------------------------------------------|------------------------------------------------------------------------------------------------------------------------------------------------------------------------------------------------|------------------------------------------------------------------------------------------------------------------------------------------------------------------------------------------------------------------------------------------------------------------------------------------------------------------------------------------------------------------------------------------|
| Number: 24                                                                                                                                                                                                                          | Author: s116730                                                                                                                                                                              | Subject: Text Box                                                                                                                                                                              | Date: 7/9/2024 4:04:01 PM<br>SR4-1(CA)                                                                                                                                                                                                                                                                                                                                                   |
| Number: 25                                                                                                                                                                                                                          | Author: s116730                                                                                                                                                                              | Subject: Line                                                                                                                                                                                  | Date: 7/9/2024 4:07:36 PM                                                                                                                                                                                                                                                                                                                                                                |
| Number: 26<br>Add SW24-2(CA)                                                                                                                                                                                                        | Author: s116730<br>image in Assembly D                                                                                                                                                       |                                                                                                                                                                                                | Date: 7/9/2024 3:59:42 PM<br>-7P                                                                                                                                                                                                                                                                                                                                                         |
| Number: 27                                                                                                                                                                                                                          | Author: s116730                                                                                                                                                                              | Subject: Line                                                                                                                                                                                  | Date: 7/9/2024 4:06:50 PM                                                                                                                                                                                                                                                                                                                                                                |
| Number: 28<br>NMUTCD 2023 a                                                                                                                                                                                                         | Author: s116730                                                                                                                                                                              | Subject: Rectangle                                                                                                                                                                             | Date: 7/13/2024 10:03:54 AM                                                                                                                                                                                                                                                                                                                                                              |
| <u>Number: 29</u>                                                                                                                                                                                                                   | Author: s116730                                                                                                                                                                              | Subject: Line                                                                                                                                                                                  | Date: 7/8/2024 11:16:39 AM                                                                                                                                                                                                                                                                                                                                                               |
| <u>Number: 30</u>                                                                                                                                                                                                                   | Author: s116730                                                                                                                                                                              | Subject: Line                                                                                                                                                                                  | Date: 7/8/2024 11:16:39 AM                                                                                                                                                                                                                                                                                                                                                               |
| <u>Number: 31</u>                                                                                                                                                                                                                   | Author: s116730                                                                                                                                                                              | Subject: Line                                                                                                                                                                                  | Date: 7/8/2024 10:57:28 AM                                                                                                                                                                                                                                                                                                                                                               |
| Number: 32                                                                                                                                                                                                                          | Author: s116730                                                                                                                                                                              | Subject: Line                                                                                                                                                                                  | Date: 7/8/2024 10:57:13 AM                                                                                                                                                                                                                                                                                                                                                               |
| Number: 33                                                                                                                                                                                                                          | Author: s116730                                                                                                                                                                              | Subject: Text Box                                                                                                                                                                              | Date: 7/9/2024 3:56:26 PM                                                                                                                                                                                                                                                                                                                                                                |
| Number: 34                                                                                                                                                                                                                          | Author: s116730                                                                                                                                                                              | Subject: Line                                                                                                                                                                                  | Date: 7/8/2024 10:58:34 AM                                                                                                                                                                                                                                                                                                                                                               |
| Number: 35                                                                                                                                                                                                                          | Author: s116730                                                                                                                                                                              | Subject: Line                                                                                                                                                                                  | Date: 7/8/2024 10:58:34 AM                                                                                                                                                                                                                                                                                                                                                               |
|                                                                                                                                                                                                                                     |                                                                                                                                                                                              |                                                                                                                                                                                                |                                                                                                                                                                                                                                                                                                                                                                                          |
| Number: 36                                                                                                                                                                                                                          | Author: s116730                                                                                                                                                                              | Subject: Text Box                                                                                                                                                                              | Date: 7/9/2024 3:57:52 PM                                                                                                                                                                                                                                                                                                                                                                |
| Number: 37                                                                                                                                                                                                                          | Author: s116730<br>Author: s116730<br>image in Assembly A                                                                                                                                    | Subject: Rectangle                                                                                                                                                                             | OR<br>Date: 7/9/2024 3:47:20 PM                                                                                                                                                                                                                                                                                                                                                          |
| Number: 37                                                                                                                                                                                                                          | Author: s116730                                                                                                                                                                              | Subject: Rectangle                                                                                                                                                                             | OR<br>Date: 7/9/2024 3:47:20 PM                                                                                                                                                                                                                                                                                                                                                          |
| Number: 37<br>Add SW24-1(CA)                                                                                                                                                                                                        | Author: s116730<br>image in Assembly A                                                                                                                                                       | Subject: Rectangle<br>(CA) between the S4                                                                                                                                                      | OR<br>Date: 7/9/2024 3:47:20 PM<br>-3P and W16-5P                                                                                                                                                                                                                                                                                                                                        |
| Number: 37<br>Add SW24-1(CA)                                                                                                                                                                                                        | Author: s116730<br>image in Assembly A<br>Author: s116730                                                                                                                                    | Subject: Rectangle<br>(CA) between the S4<br>Subject: Line                                                                                                                                     | OR<br>Date: 7/9/2024 3:47:20 PM<br>-3P and W16-5P<br>Date: 7/8/2024 10:58:51 AM<br>Date: 7/8/2024 10:58:51 AM<br>Date: 7/9/2024 3:58:56 PM                                                                                                                                                                                                                                               |
| Number: 37<br>Add SW24-1(CA)<br>Number: 38                                                                                                                                                                                          | Author: s116730<br>image in Assembly A<br>Author: s116730<br>Author: s116730<br>Author: s116730<br>Author: s116730                                                                           | Subject: Rectangle<br>(CA) between the S4<br>Subject: Line<br>Subject: Line<br>Subject: Text Box                                                                                               | OR<br>Date: 7/9/2024 3:47:20 PM<br>-3P and W16-5P<br>Date: 7/8/2024 10:58:51 AM<br>Date: 7/8/2024 10:58:51 AM                                                                                                                                                                                                                                                                            |
| Number: 37<br>Add SW24-1(CA)<br><u>Number: 38</u><br>Number: 39                                                                                                                                                                     | Author: s116730<br>image in Assembly A<br>Author: s116730<br>Author: s116730<br>Author: s116730<br>Author: s116730                                                                           | Subject: Rectangle<br>(CA) between the S4<br>Subject: Line<br>Subject: Line<br>Subject: Text Box                                                                                               | OR         Date: 7/9/2024 3:47:20 PM         -3P and W16-5P         Date: 7/8/2024 10:58:51 AM         Date: 7/8/2024 10:58:51 AM         Date: 7/9/2024 3:58:56 PM         SW24-2(CA)         Date: 7/13/2024 10:04:44 AM         Date: 7/9/2024 3:57:21 PM                                                                                                                             |
| Number: 37<br>Add SW24-1(CA)<br>Number: 38<br>Number: 39                                                                                                                                                                            | Author: s116730<br>image in Assembly A<br>Author: s116730<br>Author: s116730<br>Author: s116730<br>Author: s116730<br>dded new note                                                          | Subject: Rectangle<br>(CA) between the S4<br>Subject: Line<br>Subject: Line<br>Subject: Text Box<br>Subject: Rectangle                                                                         | OR<br>Date: 7/9/2024 3:47:20 PM<br>-3P and W16-5P<br>Date: 7/8/2024 10:58:51 AM<br>Date: 7/8/2024 10:58:51 AM<br>Date: 7/9/2024 3:58:56 PM<br>SW24-2(CA)<br>Date: 7/13/2024 10:04:44 AM                                                                                                                                                                                                  |
| Number: 37         Add SW24-1(CA)         Number: 38         Number: 39         Number: 40         Number: 41         NUMUTCD 2023 a         Number: 42                                                                             | Author: s116730<br>image in Assembly A<br>Author: s116730<br>Author: s116730<br>Author: s116730<br>Author: s116730<br>dded new note<br>Author: s116730                                       | Subject: Rectangle<br>(CA) between the S4<br>Subject: Line<br>Subject: Line<br>Subject: Text Box<br>Subject: Rectangle<br>Subject: Text Box                                                    | OR         Date: 7/9/2024 3:47:20 PM         -3P and W16-5P         Date: 7/8/2024 10:58:51 AM         Date: 7/8/2024 10:58:51 AM         Date: 7/8/2024 10:58:51 AM         Date: 7/9/2024 3:58:56 PM         SW24-2(CA)         Date: 7/13/2024 10:04:44 AM         Date: 7/9/2024 3:57:21 PM         SW24-1(CA)                                                                       |
| Number: 37         Add SW24-1(CA)         Number: 38         Number: 39         Number: 40         Number: 41         NMUTCD 2023 a         Number: 42         Number: 43                                                           | Author: s116730<br>image in Assembly A<br>Author: s116730<br>Author: s116730<br>Author: s116730<br>Author: s116730<br>dded new note<br>Author: s116730<br>Author: s116730                    | Subject: Rectangle<br>(CA) between the S4<br>Subject: Line<br>Subject: Line<br>Subject: Text Box<br>Subject: Rectangle<br>Subject: Text Box<br>Subject: Line                                   | OR         Date: 7/9/2024 3:47:20 PM         -3P and W16-5P         Date: 7/8/2024 10:58:51 AM         Date: 7/8/2024 10:58:51 AM         Date: 7/9/2024 3:58:56 PM         SW24-2(CA)         Date: 7/13/2024 10:04:44 AM         Date: 7/9/2024 3:57:21 PM         SW24-1(CA)         Date: 7/8/2024 11:13:52 AM                                                                       |
| Number: 37         Add SW24-1(CA)         Number: 38         Number: 39         Number: 40         Number: 41         NUMUTCD 2023 a         Number: 42         Number: 43         Number: 44                                       | Author: s116730<br>image in Assembly A<br>Author: s116730<br>Author: s116730<br>Author: s116730<br>Author: s116730<br>dded new note<br>Author: s116730<br>Author: s116730<br>Author: s116730 | Subject: Rectangle<br>(CA) between the S4<br>Subject: Line<br>Subject: Line<br>Subject: Text Box<br>Subject: Rectangle<br>Subject: Text Box<br>Subject: Line<br>Subject: Line                  | OR         Date: 7/9/2024 3:47:20 PM         -3P and W16-5P         Date: 7/8/2024 10:58:51 AM         Date: 7/8/2024 10:58:51 AM         Date: 7/9/2024 3:58:56 PM         SW24-2(CA)         Date: 7/13/2024 10:04:44 AM         Date: 7/9/2024 3:57:21 PM         SW24-1(CA)         Date: 7/8/2024 11:13:52 AM         Date: 7/8/2024 11:13:18 AM                                    |
| Number: 37         Add SW24-1(CA)         Number: 38         Number: 39         Number: 40         Number: 40         Number: 41         NUMUTCD 2023 a         Number: 42         Number: 43         Number: 44         Number: 45 | Author: s116730<br>image in Assembly A<br>Author: s116730<br>Author: s116730<br>Author: s116730<br>Author: s116730<br>dded new note<br>Author: s116730<br>Author: s116730<br>Author: s116730 | Subject: Rectangle<br>(CA) between the S4<br>Subject: Line<br>Subject: Line<br>Subject: Text Box<br>Subject: Rectangle<br>Subject: Text Box<br>Subject: Line<br>Subject: Line<br>Subject: Line | OR         Date: 7/9/2024 3:47:20 PM         -3P and W16-5P         Date: 7/8/2024 10:58:51 AM         Date: 7/8/2024 10:58:51 AM         Date: 7/9/2024 3:58:56 PM         SW24-2(CA)         Date: 7/13/2024 10:04:44 AM         Date: 7/9/2024 3:57:21 PM         SW24-1(CA)         Date: 7/8/2024 11:13:52 AM         Date: 7/8/2024 11:13:52 AM         Date: 7/8/2024 11:13:52 AM |

## Comments from page 1 continued on next page

Figure 7B-1. Signs in School Areas and at School Crossings (Sheet 2 of 2)

6 - In-street signs at the school crossing

### Notes:

- 1. The use of the STATE LAW legend is optional on the R1-6 series and R1-9 series signs (see Section 7B.03).
- The use of the SCHOOL plaque above the R1-6 and R1-6a signs is optional.
   20 ns are shown in proportion to their designated sizes unless otherwise noted.

| *Reduced size<br>use (see Secti | signs 18 in-street<br>on 7B.03): |
|---------------------------------|----------------------------------|
| S1-1                            | 12 x 12 inches                   |
| S4-3P                           | 12 x 4 inches                    |
| W16-7P                          | 12 x 6 inches                    |
| W16-9P                          | 12 x 6 inches                    |

| Mumber: 1                 | Author: s116730      |                        | Date: 7/25/2024 9:46:47 AM                                                          |
|---------------------------|----------------------|------------------------|-------------------------------------------------------------------------------------|
|                           |                      |                        | ool Area Signs" to "Signs in School Areas and at School Crossings" and incorporated |
| signs from NMU            | ITCD 2009 Figures 7B | -1 and 7B-6 and add    | ed sub-headings A thru D, expanding Figure 7B-1 into 2 sheets.                      |
| NMUTCD 2023 a             | added sign codes for | all signs, which were  | missing in NMUTCD 2009 figures                                                      |
| Number: 2                 | Author: s116730      | Subject: Highlight     | Date: 7/25/2024 9:46:51 AM                                                          |
|                           | changed sub-heading  |                        |                                                                                     |
|                           | 5                    |                        |                                                                                     |
| /Number: 3                | Author: s116730      | Subject: Line          | Date: 7/10/2024 8:44:02 AM                                                          |
|                           |                      |                        |                                                                                     |
| /Number: 4                | Author: s116730      | Subject: Line          | Date: 7/10/2024 8:44:02 AM                                                          |
|                           |                      |                        |                                                                                     |
| Number: 5                 | Author: s116730      | Subject: Rectangle     | Date: 7/13/2024 10:07:09 AM                                                         |
| NMUTCD 2023 a             | idded new signs      |                        |                                                                                     |
| Mumber: 6                 | Author: s116730      | Subject: Highlight     | Date: 7/25/2024 9:47:03 AM                                                          |
|                           | changed sub-heading  |                        |                                                                                     |
| Number: 7                 | Author: s116730      | Subject: Line          | Date: 7/14/2024 8:17:45 AM                                                          |
| Number. 7                 | Author: 3110750      | Subject. Line          | Date. 1/14/2024 0.11.45 AM                                                          |
| N                         | A 11 11(720          | C his shall be         |                                                                                     |
| /Number: 8                | Author: s116730      | Subject: Line          | Date: 7/14/2024 8:17:45 AM                                                          |
|                           |                      |                        |                                                                                     |
| /Number: 9                | Author: s116730      | Subject: Line          | Date: 7/14/2024 8:17:45 AM                                                          |
|                           |                      |                        |                                                                                     |
| /Number: 10               | Author: s116730      | Subject: Line          | Date: 7/14/2024 8:17:45 AM                                                          |
| -                         |                      |                        |                                                                                     |
| Mumber: 11                | Author: s116730      | Subject: Highlight     | Date: 7/25/2024 9:47:07 AM                                                          |
| MMUTCD 2023 a             | added sub-heading D  |                        |                                                                                     |
| Number: 12                | Author: s116730      | Subject: Text Box      | Date: 7/9/2024 4:12:53 PM                                                           |
|                           | 7.00101.0110700      | Bubjeet. Text Box      | Assembly E(CA)                                                                      |
| Number: 13                | Author: s116730      | Subject: Line          | Date: 7/10/2024 8:46:35 AM                                                          |
|                           | Author: \$110750     | Subject. Line          | Date. 7/10/2024 0.40.35 Alvi                                                        |
|                           | 116700               |                        |                                                                                     |
| /Number: 14               | Author: s116730      | Subject: Line          | Date: 7/10/2024 8:46:24 AM                                                          |
|                           |                      |                        |                                                                                     |
| Number: 15                | Author: s116730      | Subject: Rectangle     | Date: 7/13/2024 10:07:36 AM                                                         |
| <sup></sup> NMUTCD 2023 a | idded new signs      |                        |                                                                                     |
| Number: 16                | Author: s116730      | Subject: Rectangle     | Date: 7/13/2024 10:07:27 AM                                                         |
| MMUTCD 2023 a             | dded text "IN CROSS  | WALK" as 3rd line in   | the sign                                                                            |
| Mumber: 17                | Author: s116730      | Subject: Highlight     | Date: 7/25/2024 9:47:24 AM                                                          |
|                           |                      |                        | 2009 to R1-9b and added this text description.                                      |
| Number: 18                | Author: s116730      | Subject: Highlight     | Date: 7/25/2024 0:47:22 AM                                                          |
| Number: 18                | Autiol. 5110750      |                        | Date: 7/25/2024 9:47:33 AM                                                          |
|                           |                      | <u> </u>               |                                                                                     |
| Number: 19                | Author: s116730      |                        | Date: 7/25/2024 9:47:28 AM<br>viously was in NMUTCD 2009 Figure 7B-6.               |
|                           |                      | Note # 1. Note # 1 pre | viousiy was in MNOTCD 2003 FIGURE / D-0.                                            |
| Number: 20                | Author: s116730      | Subject: Highlight     | Date: 7/25/2024 9:47:38 AM                                                          |

NMUTCD 2023 added new note