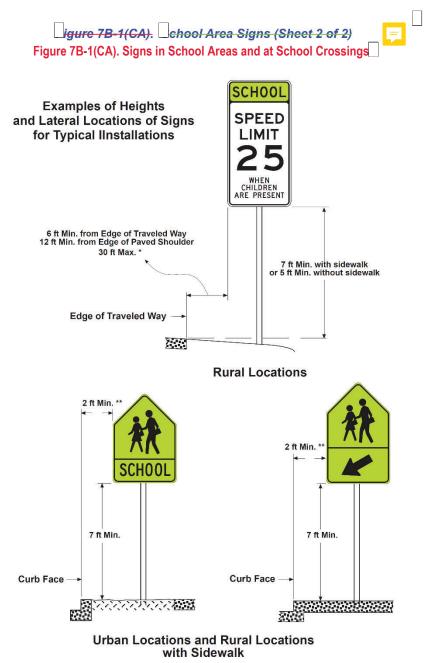

### NOTES:

- (\*) When clear roadside recovery areas are provided, signs shall be placed as far from the edge of traveled way as possible, up to a maximum of 30 ft. When possible they shall be placed in locations less likely to be hit by a vehicle leaving the traveled way. Signs should not be closer than 6 ft from the edge of a paved shoulder, or if none, 12 ft from the edge of the traveled way.
- (\*\*) In urban areas, where sidewalk width is limited or existing poles are close to the curb, a clearance of 1 ft from the curb face is permissible.

 Number: 1
 Author: s116730
 Subject: Sticky Note
 Date: 7/16/2024 7:58:04 AM

 Figure name changed to match NMUTCD 2023 Figure 7B-1 name and text for "(Sheet 2 of 2)" is deleted.

This figure is included in CA MUTCD 2026.

TNumber: 2 Author: s116730 Subject: Cross-Out Date: 7/10/2024 8:41:50 AM

 Number: 3
 Author: s116730
 Subject: Cross-Out
 Date: 7/25/2024 9:48:03 AM

 NMUTCD 2023 changed the title of Figure 7B-1 from "School Area Signs" to "Signs in School Areas and at School Crossings"

 Number: 4
 Author: s116730
 Subject: Text Box
 Date: 7/25/2024 9:48:13 AM

 Figure 7B-1(CA). Signs in School Areas and at School Crossings

|                                   | Author: s116730                   |                    | Date: 7/25/2024 9:48:20 AM<br>missing in NMUTCD 2009 figures |
|-----------------------------------|-----------------------------------|--------------------|--------------------------------------------------------------|
|                                   | Author: s116730                   | •                  | Date: 7/25/2024 9:48:24 AM                                   |
|                                   |                                   |                    | 2 and added sign codes for the signs shown in the figure.    |
|                                   | Author: s116730                   |                    | Date: 7/10/2024 9:45:30 AM                                   |
| Incorporated from C               |                                   | 5                  | Date: 7/10/2024 0:42:42 AM                                   |
| Number: 4                         | Author: s116730                   | Subject: Text Box  | Date: 7/10/2024 9:43:42 AM<br>OR                             |
| /Number: 5                        | Author: s116730                   | Subject: Line      | Date: 7/10/2024 9:37:58 AM                                   |
| Number: 6                         | Author: s116730                   | Subject: Rectangle | Date: 7/10/2024 9:55:06 AM                                   |
| Incorporated from C               |                                   |                    |                                                              |
| Number: 7<br>NMUTCD 2023 add      | Author: s116730                   | Subject: Rectangle | Date: 7/14/2024 8:38:40 AM                                   |
|                                   | Author: s116730                   | Subject: Line      | Date: 7/10/2024 9:37:47 AM                                   |
|                                   | 7.44101. 3110730                  | Subject. Line      |                                                              |
| /Number: 9                        | Author: s116730                   | Subject: Line      | Date: 7/10/2024 9:38:20 AM                                   |
| Number: 10                        | Author: s116730                   | Subject: Line      | Date: 7/10/2024 9:38:20 AM                                   |
|                                   |                                   |                    |                                                              |
| Number: 11<br>Incorporated from ( | Author: s116730                   |                    | Date: 7/10/2024 9:55:55 AM                                   |
| •                                 | Author: s116730                   | 5                  | Date: 7/14/2024 8:40:44 AM                                   |
| NMUTCD 2023 adde                  |                                   |                    |                                                              |
| Number: 13<br>NMUTCD 2023 add     | Author: s116730                   | Subject: Rectangle | Date: 7/13/2024 10:10:07 AM                                  |
|                                   | Author: s116730                   | Subject: Rectangle | Date: 7/10/2024 2:53:25 PM                                   |
| Incorporated from C               |                                   |                    |                                                              |
| Number: 15<br>Incorporated from 0 | Author: s116730                   |                    | Date: 7/10/2024 2:34:53 PM                                   |
| ·                                 | Author: s116730                   | 5                  | Date: 7/10/2024 2:35:20 PM                                   |
| Incorporated from C               |                                   |                    |                                                              |
|                                   | Author: s116730                   |                    | Date: 7/10/2024 9:56:34 AM                                   |
| Incorporated from C               | A MUICD 2014R8<br>Author: s116730 | -                  | Date: 7/13/2024 10:10:21 AM                                  |
| NMUTCD 2023 adde                  |                                   |                    |                                                              |
| <u>Number: 19</u>                 | Author: s116730                   | Subject: Line      | Date: 7/10/2024 9:51:04 AM                                   |
| Number: 20                        | Author: s116730                   | Subject: Line      | Date: 7/10/2024 9:50:49 AM                                   |
| Tumber, 20                        | , action. 5110750                 | Subject. Line      |                                                              |
| Number: 21                        | Author: s116730                   | Subject: Line      | Date: 7/10/2024 9:40:05 AM                                   |
| Number: 22                        | Author: s116730                   | Subject: Line      | Date: 7/10/2024 9:39:53 AM                                   |
|                                   |                                   |                    |                                                              |
| Number: 23<br>Incorporated from 0 | Author: s116730                   |                    | Date: 7/10/2024 9:56:16 AM                                   |
| ·                                 | Author: s116730                   | 5                  | Date: 7/10/2024 9:57:20 AM                                   |
|                                   |                                   |                    |                                                              |