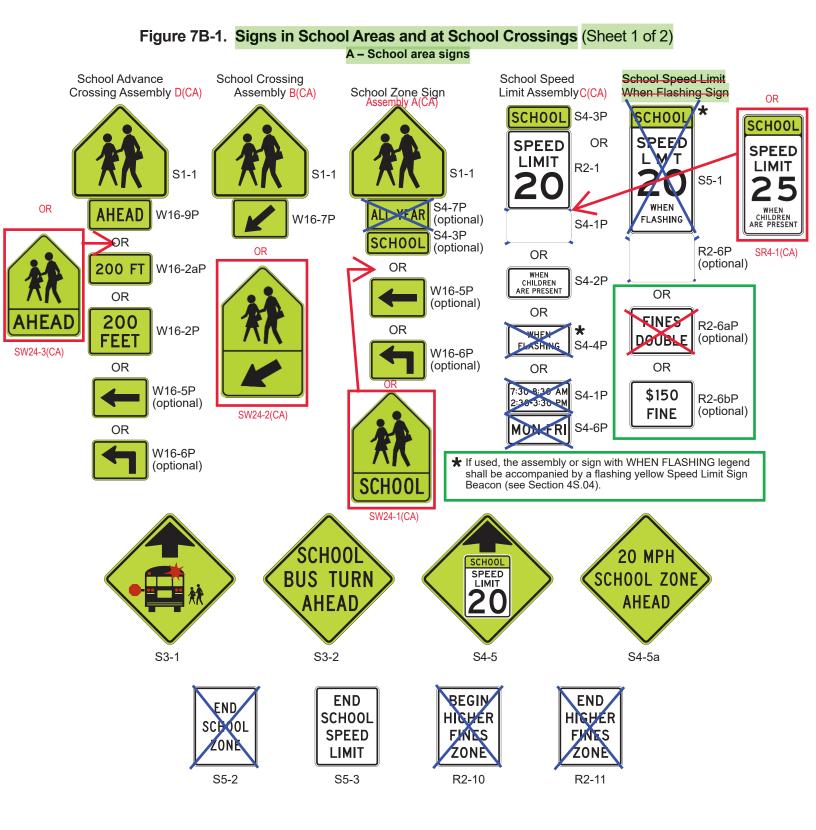

| Mumber: 1                 | Author: s116730      |                        | Date: 7/25/2024 9:46:47 AM                                                          |
|---------------------------|----------------------|------------------------|-------------------------------------------------------------------------------------|
|                           |                      |                        | ool Area Signs" to "Signs in School Areas and at School Crossings" and incorporated |
| signs from NMU            | ITCD 2009 Figures 7B | -1 and 7B-6 and add    | ed sub-headings A thru D, expanding Figure 7B-1 into 2 sheets.                      |
| NMUTCD 2023 a             | added sign codes for | all signs, which were  | missing in NMUTCD 2009 figures                                                      |
| Number: 2                 | Author: s116730      | Subject: Highlight     | Date: 7/25/2024 9:46:51 AM                                                          |
|                           | changed sub-heading  |                        |                                                                                     |
|                           | 5                    |                        |                                                                                     |
| /Number: 3                | Author: s116730      | Subject: Line          | Date: 7/10/2024 8:44:02 AM                                                          |
|                           |                      |                        |                                                                                     |
| /Number: 4                | Author: s116730      | Subject: Line          | Date: 7/10/2024 8:44:02 AM                                                          |
|                           |                      |                        |                                                                                     |
| Number: 5                 | Author: s116730      | Subject: Rectangle     | Date: 7/13/2024 10:07:09 AM                                                         |
| NMUTCD 2023 a             | idded new signs      |                        |                                                                                     |
| Mumber: 6                 | Author: s116730      | Subject: Highlight     | Date: 7/25/2024 9:47:03 AM                                                          |
|                           | changed sub-heading  |                        |                                                                                     |
| Number: 7                 | Author: s116730      | Subject: Line          | Date: 7/14/2024 8:17:45 AM                                                          |
| Number. 7                 | Author: 3110750      | Subject. Line          | Date. 1/14/2024 0.11.45 AM                                                          |
| N                         | A 11 11(720          | C his shall be         |                                                                                     |
| /Number: 8                | Author: s116730      | Subject: Line          | Date: 7/14/2024 8:17:45 AM                                                          |
|                           |                      |                        |                                                                                     |
| /Number: 9                | Author: s116730      | Subject: Line          | Date: 7/14/2024 8:17:45 AM                                                          |
|                           |                      |                        |                                                                                     |
| /Number: 10               | Author: s116730      | Subject: Line          | Date: 7/14/2024 8:17:45 AM                                                          |
| -                         |                      |                        |                                                                                     |
| Mumber: 11                | Author: s116730      | Subject: Highlight     | Date: 7/25/2024 9:47:07 AM                                                          |
| MMUTCD 2023 a             | added sub-heading D  |                        |                                                                                     |
| Number: 12                | Author: s116730      | Subject: Text Box      | Date: 7/9/2024 4:12:53 PM                                                           |
|                           | 7.00101.0110700      | Bubjeet. Text Box      | Assembly E(CA)                                                                      |
| Number: 13                | Author: s116730      | Subject: Line          | Date: 7/10/2024 8:46:35 AM                                                          |
|                           | Author: \$110750     | Subject. Line          | Date. 7/10/2024 0.40.35 Alvi                                                        |
|                           | 116700               |                        |                                                                                     |
| /Number: 14               | Author: s116730      | Subject: Line          | Date: 7/10/2024 8:46:24 AM                                                          |
|                           |                      |                        |                                                                                     |
| Number: 15                | Author: s116730      | Subject: Rectangle     | Date: 7/13/2024 10:07:36 AM                                                         |
| <sup></sup> NMUTCD 2023 a | idded new signs      |                        |                                                                                     |
| Number: 16                | Author: s116730      | Subject: Rectangle     | Date: 7/13/2024 10:07:27 AM                                                         |
| MMUTCD 2023 a             | dded text "IN CROSS  | WALK" as 3rd line in   | the sign                                                                            |
| Mumber: 17                | Author: s116730      | Subject: Highlight     | Date: 7/25/2024 9:47:24 AM                                                          |
|                           |                      |                        | 2009 to R1-9b and added this text description.                                      |
| Number: 18                | Author: s116730      | Subject: Highlight     | Date: 7/25/2024 0:47:22 AM                                                          |
| Number: 18                | Autiol. 5110750      |                        | Date: 7/25/2024 9:47:33 AM                                                          |
|                           |                      | <u> </u>               |                                                                                     |
| Number: 19                | Author: s116730      |                        | Date: 7/25/2024 9:47:28 AM<br>viously was in NMUTCD 2009 Figure 7B-6.               |
|                           |                      | Note # 1. Note # 1 pre | viousiy was in MNOTCD 2003 FIGURE / D-0.                                            |
| Number: 20                | Author: s116730      | Subject: Highlight     | Date: 7/25/2024 9:47:38 AM                                                          |

NMUTCD 2023 added new note