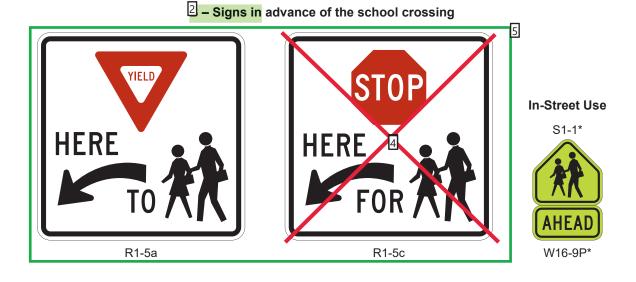

## Comments from page 1 continued on next page

Figure 7B-1. Signs in School Areas and at School Crossings (Sheet 2 of 2)

6 - In-street signs at the school crossing