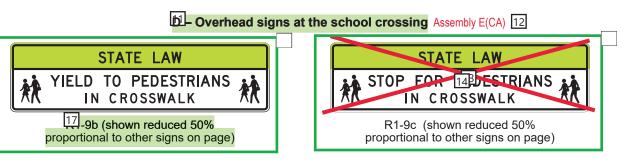

| Mumber: 1                 | Author: s116730      |                        | Date: 7/25/2024 9:46:47 AM                                                          |
|---------------------------|----------------------|------------------------|-------------------------------------------------------------------------------------|
|                           |                      |                        | ool Area Signs" to "Signs in School Areas and at School Crossings" and incorporated |
| signs from NMU            | ITCD 2009 Figures 7B | -1 and 7B-6 and add    | ed sub-headings A thru D, expanding Figure 7B-1 into 2 sheets.                      |
| NMUTCD 2023 a             | added sign codes for | all signs, which were  | missing in NMUTCD 2009 figures                                                      |
| Number: 2                 | Author: s116730      | Subject: Highlight     | Date: 7/25/2024 9:46:51 AM                                                          |
|                           | changed sub-heading  |                        |                                                                                     |
|                           | 5                    |                        |                                                                                     |
| /Number: 3                | Author: s116730      | Subject: Line          | Date: 7/10/2024 8:44:02 AM                                                          |
|                           |                      |                        |                                                                                     |
| /Number: 4                | Author: s116730      | Subject: Line          | Date: 7/10/2024 8:44:02 AM                                                          |
|                           |                      |                        |                                                                                     |
| Number: 5                 | Author: s116730      | Subject: Rectangle     | Date: 7/13/2024 10:07:09 AM                                                         |
| NMUTCD 2023 a             | idded new signs      |                        |                                                                                     |
| Mumber: 6                 | Author: s116730      | Subject: Highlight     | Date: 7/25/2024 9:47:03 AM                                                          |
|                           | changed sub-heading  |                        |                                                                                     |
| Number: 7                 | Author: s116730      | Subject: Line          | Date: 7/14/2024 8:17:45 AM                                                          |
| Number. 7                 | Author: 3110750      | Subject. Line          | Date. 1/14/2024 0.11.45 AM                                                          |
| N                         | A 11 11(720          | C his shall be         |                                                                                     |
| /Number: 8                | Author: s116730      | Subject: Line          | Date: 7/14/2024 8:17:45 AM                                                          |
|                           |                      |                        |                                                                                     |
| /Number: 9                | Author: s116730      | Subject: Line          | Date: 7/14/2024 8:17:45 AM                                                          |
|                           |                      |                        |                                                                                     |
| /Number: 10               | Author: s116730      | Subject: Line          | Date: 7/14/2024 8:17:45 AM                                                          |
| -                         |                      |                        |                                                                                     |
| Mumber: 11                | Author: s116730      | Subject: Highlight     | Date: 7/25/2024 9:47:07 AM                                                          |
| MMUTCD 2023 a             | added sub-heading D  |                        |                                                                                     |
| Number: 12                | Author: s116730      | Subject: Text Box      | Date: 7/9/2024 4:12:53 PM                                                           |
|                           | 7.00101.0110700      | Bubjeet. Text Box      | Assembly E(CA)                                                                      |
| Number: 13                | Author: s116730      | Subject: Line          | Date: 7/10/2024 8:46:35 AM                                                          |
|                           | Author: \$110750     | Subject. Line          | Date. 7/10/2024 0.40.35 Alvi                                                        |
|                           | 116700               |                        |                                                                                     |
| /Number: 14               | Author: s116730      | Subject: Line          | Date: 7/10/2024 8:46:24 AM                                                          |
|                           |                      |                        |                                                                                     |
| Number: 15                | Author: s116730      | Subject: Rectangle     | Date: 7/13/2024 10:07:36 AM                                                         |
| <sup></sup> NMUTCD 2023 a | idded new signs      |                        |                                                                                     |
| Number: 16                | Author: s116730      | Subject: Rectangle     | Date: 7/13/2024 10:07:27 AM                                                         |
| MMUTCD 2023 a             | dded text "IN CROSS  | WALK" as 3rd line in   | the sign                                                                            |
| Mumber: 17                | Author: s116730      | Subject: Highlight     | Date: 7/25/2024 9:47:24 AM                                                          |
|                           |                      |                        | 2009 to R1-9b and added this text description.                                      |
| Number: 18                | Author: s116730      | Subject: Highlight     | Date: 7/25/2024 0:47:22 AM                                                          |
| Number: 18                | Autiol. 5110750      |                        | Date: 7/25/2024 9:47:33 AM                                                          |
|                           |                      | <u> </u>               |                                                                                     |
| Number: 19                | Author: s116730      |                        | Date: 7/25/2024 9:47:28 AM<br>viously was in NMUTCD 2009 Figure 7B-6.               |
|                           |                      | Note # 1. Note # 1 pre | viousiy was in MNOTCD 2003 FIGURE / D-0.                                            |
| Number: 20                | Author: s116730      | Subject: Highlight     | Date: 7/25/2024 9:47:38 AM                                                          |

NMUTCD 2023 added new note