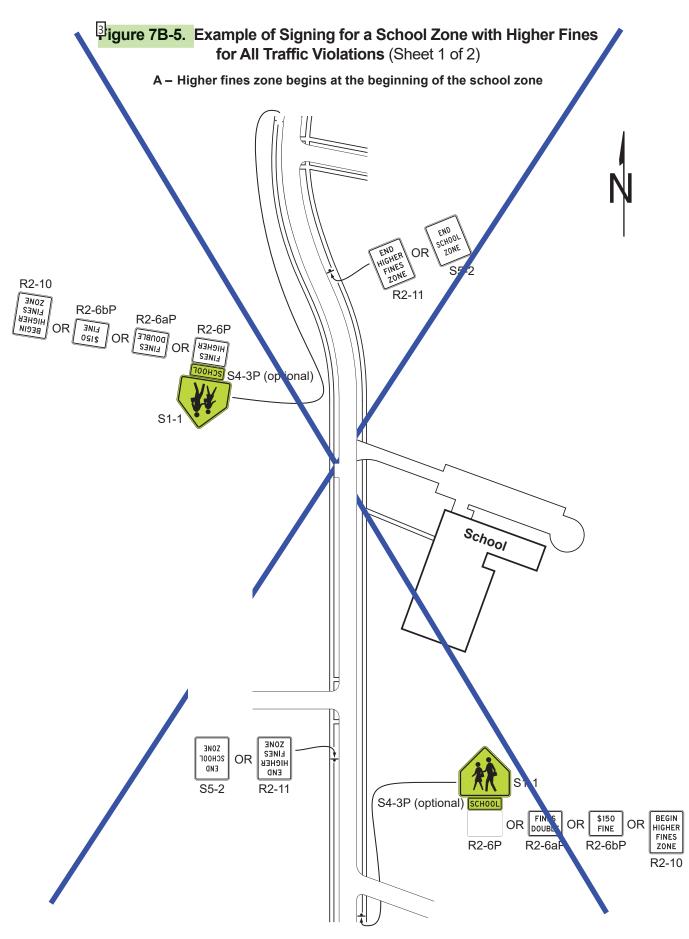

Mumber: 3 Author: s116730 Subject: Highlight Date: 7/25/2024 9:50:27 AM

NMUTCD 2023 changed NMUTCD 2009 Figure number 7B-2 to 7B-5 (Sheets 1 and 2 of 2) and made other minor changes in the figure. NMUTCD 2023 Figure 7B-5(Sheet 1 of 2) is shown in CA MUTCD 2026 with a blue "X"

Since this figure is not applicable in CA, specific changes made in NMUTCD 2023 have not been identified.

| /Number: 1 | Author: s116730 | Subject: Line | Date: 7/10/2024 3:17:19 PM |
|------------|-----------------|---------------|----------------------------|
| ,          |                 |               |                            |
| /Number: 2 | Author: s116730 | Subject: Line | Date: 7/10/2024 3:17:19 PM |