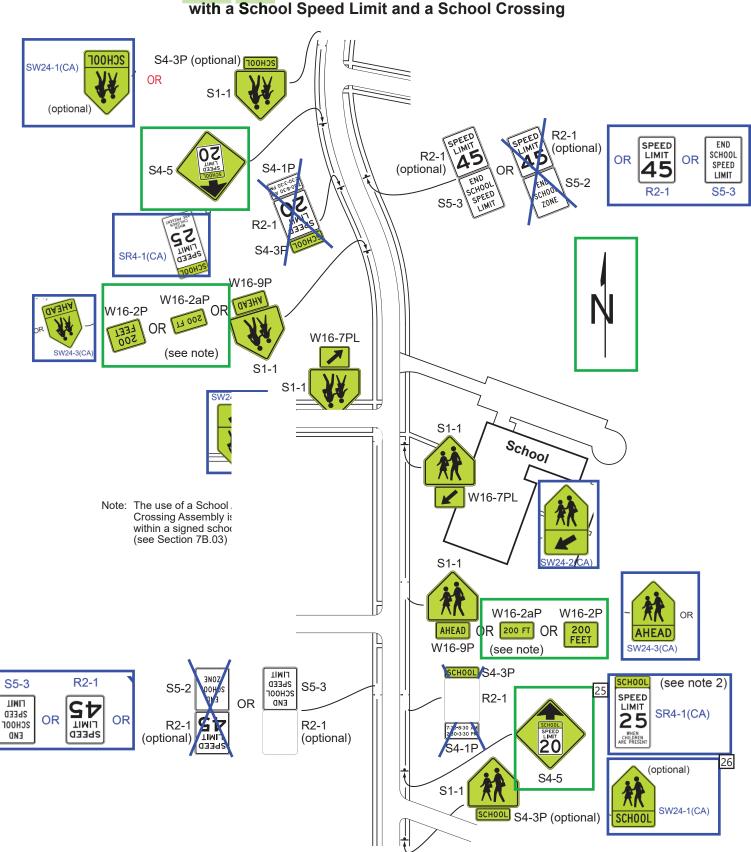

# Figure 7B-2. Example of Signing for a School Zone with a School Speed Limit and a School Crossing

Incorporated from CA MUTCD 2014R8 Figure 7B-5

Number: 25 Author: s116730 Subject: Rectangle Date: 7/13/2024 10:10:35 AM

NMUTCD 2023 added new sign

Г

Г

Number: 26 Author: s116730 Subject: Rectangle Date: 7/10/2024 9:56:45 AM Incorporated from CA MUTCD 2014R8 Figure 7B-5

Chapter 7B – Signs (DRAFT) Figures Part 7 – Traffic Control for School Areas CTCDC Agenda Item 24-12 - Attachment D