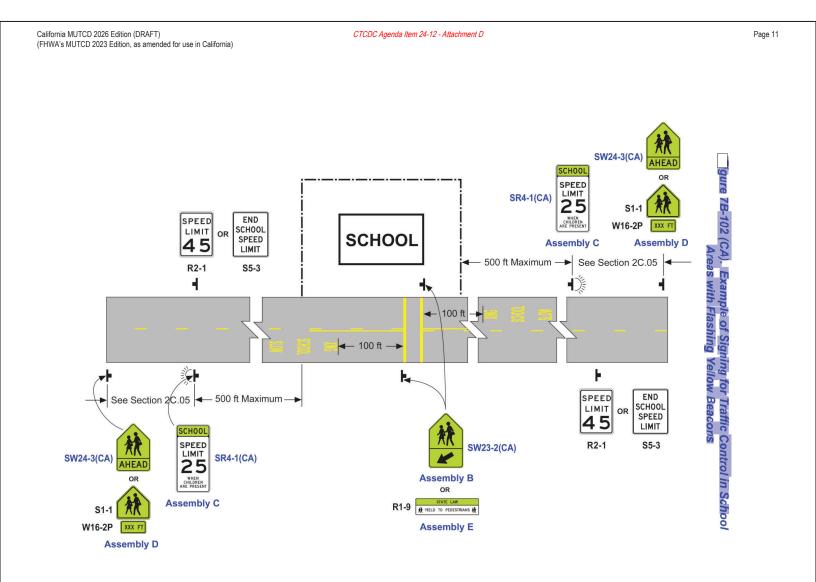

Since this figure is not applicable in CA, specific changes made in NMUTCD 2023 have not been identified.

Jigure 7B-101 (CA). Example of School Area Signs with Flashing Yellow Beacons

Number: 1 Author: s116730 Subject: Highlight Date: 7/25/2024 9:50:43 AM Figure 7B-101(CA) is included in CA MUTCD 2026.