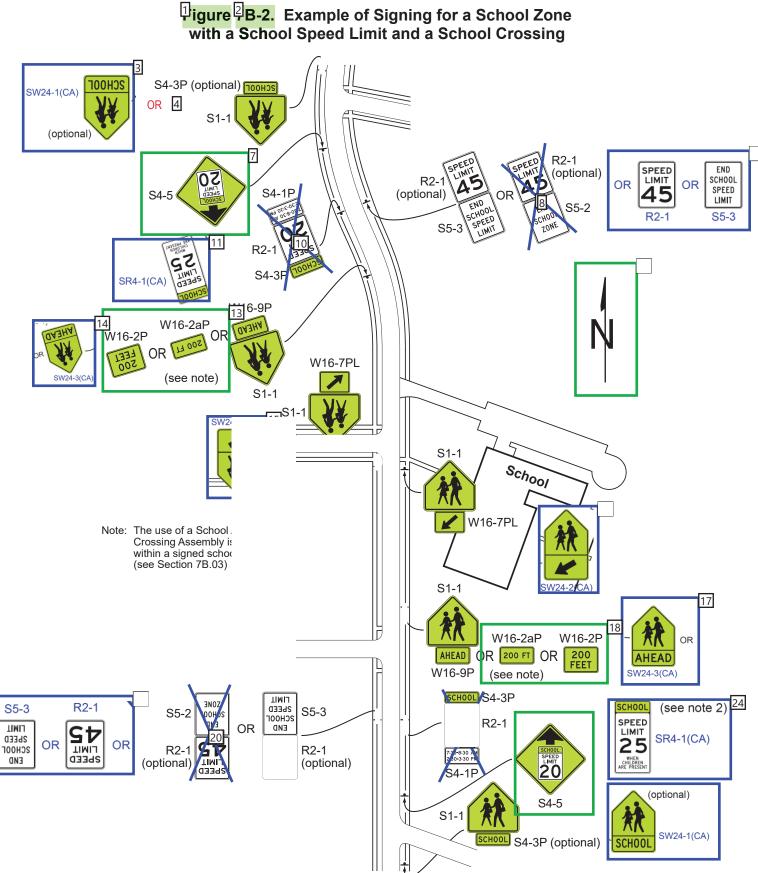

# Figure 7B-2. Example of Signing for a School Zone with a School Speed Limit and a School Crossing

Incorporated from CA MUTCD 2014R8 Figure 7B-5

Number: 25 Author: s116730 Subject: Rectangle Date: 7/13/2024 10:10:35 AM

NMUTCD 2023 added new sign

Г

Г

Number: 26 Author: s116730 Subject: Rectangle Date: 7/10/2024 9:56:45 AM Incorporated from CA MUTCD 2014R8 Figure 7B-5

Chapter 7B – Signs (DRAFT) Figures Part 7 – Traffic Control for School Areas CTCDC Agenda Item 24-12 - Attachment D

October 15, 2024

| Number: 1                           | Author: s116730      | Subject: Rectangle      | Date: 7/10/2024 3:54:08 PM                                                 |
|-------------------------------------|----------------------|-------------------------|----------------------------------------------------------------------------|
|                                     |                      |                         |                                                                            |
| Number: 2                           | Author: s116730      | Subject: Rectangle      | Date: 7/10/2024 3:56:44 PM                                                 |
| Add new note:<br>3. See Section 7B. | )2 for Assembly A(C/ | A), Section 7B.03 for A | Assemblies B(CA), D(CA) and E(CA), and Section 7B.05 for Assembly C.       |
| Number: 3                           | Author: s116730      | Subject: Text Box       | Date: 7/10/2024 3:39:15 PM                                                 |
|                                     |                      |                         | 7B-2(CA)                                                                   |
| Number: 4                           | Author: s116730      | Subject: Line           | Date: 7/10/2024 3:52:15 PM                                                 |
| NMUTCD 2023 ch                      | anged NMUTCD 20      | 09 Figure 7B-5 to 7B    | -2. This figure is renumbered as 7B-2(CA) and is included in CA MUTCD 2026 |
| Number: 5                           | Author: s116730      | Subject: Highlight      | Date: 7/25/2024 9:49:13 AM                                                 |

NMUTCD 2023 changed NMUTCD 2009 Figure 7B-5 to 7B-2. This figure is renumbered as 7B-2(CA) and is included in CA MUTCD 2026

| Number: 1                                           | Author: s116730                          | Subject: Highlight    | Date: 7/25/2024 9:49:29 AM                                  |
|-----------------------------------------------------|------------------------------------------|-----------------------|-------------------------------------------------------------|
| Options for CA                                      | signs that are combi                     | ned with plaques (f   | for all signs shown on this sheet) will be added            |
| NMUTCD 2023 a                                       | dded sign codes for a                    | all signs, which were | e missing in NMUTCD 2009 figures                            |
| Number: 2                                           | Author: s116730                          | Subject: Highlight    | Date: 7/25/2024 9:49:32 AM                                  |
| MMUTCD 2023 c                                       | hanged NMUTCD 200                        | 09 Figure 7B-4 to 7B  | B-3 and added sign codes for the signs shown in the figure. |
| Number: 3                                           | Author: s116730                          | Subject: Text Box     | Date: 7/10/2024 3:11:55 PM                                  |
| Number: 4                                           | Author: s116730                          |                       | e Date: 7/10/2024 3:20:12 PM                                |
| Add SW24-3(CA)                                      | Assembly D(CA) imag                      | je                    |                                                             |
| Number: 5                                           | Author: s116730                          | Subject: Text Box     |                                                             |
|                                                     |                                          |                       | SW24-3(CA)                                                  |
| Number: 6                                           | Author: s116730<br>dded new cardinal dir |                       | e Date: 7/14/2024 8:41:23 AM                                |
|                                                     |                                          |                       |                                                             |
| $\frac{\text{Number: 7}}{\text{Add SW24 2(CA)}}$    | Author: s116730<br>Assembly B(CA) images |                       | e Date: 7/10/2024 3:21:59 PM                                |
|                                                     |                                          |                       |                                                             |
| Number: 8                                           | Author: s116730                          | Subject: Text Box     | Date: 7/10/2024 2:59:39 PM<br>SW24-2(CA)                    |
|                                                     | 11(720                                   |                       |                                                             |
| Number: 9                                           | Author: s116730                          |                       | Date: 7/25/2024 9:49:59 AM<br>/16-7P" to "W16-7PL"          |
|                                                     | 5                                        | 5                     |                                                             |
| $\boxed{\text{Number: 10}}_{\text{Add SW24.2(CA)}}$ | Author: s116730<br>Assembly B(CA) imag   |                       | e Date: 7/10/2024 3:21:47 PM                                |
|                                                     |                                          |                       |                                                             |
| Number: 11                                          | Author: s116730                          | Subject: Text Box     | Date: 7/10/2024 3:00:31 PM<br>SW24-2(CA)                    |
|                                                     |                                          |                       |                                                             |
| Number: 12                                          | Author: s116730<br>hanged the NMUTCD     |                       | Date: 7/25/2024 9:50:05 AM                                  |
|                                                     | 5                                        | 5                     |                                                             |
| Number: 13                                          | Author: s116730                          |                       | Date: 7/25/2024 9:50:09 AM<br>/16-7P" to "W16-7PL"          |
|                                                     | nanged the NMUTCL                        | 2009 sign code w      | /16-7P to W16-7PL                                           |
| Number: 14                                          | Author: s116730                          |                       | e Date: 7/10/2024 3:23:06 PM                                |
| Add SW24-1(CA)                                      | ) Assembly A(CA) ima                     | ge                    |                                                             |
| Number: 15                                          | Author: s116730                          | Subject: Text Box     | Date: 7/10/2024 3:05:01 PM                                  |
|                                                     |                                          |                       | SW24-1(CA)                                                  |
| Number: 16                                          | Author: s116730                          |                       | e Date: 7/10/2024 3:22:25 PM                                |
| Aaa SW24-3(CA)                                      | Assembly D(CA) imag                      | je                    |                                                             |
| Number: 17                                          | Author: s116730                          | Subject: Text Box     | Date: 7/10/2024 3:08:39 PM                                  |
|                                                     |                                          |                       | SW24-3(CA)                                                  |