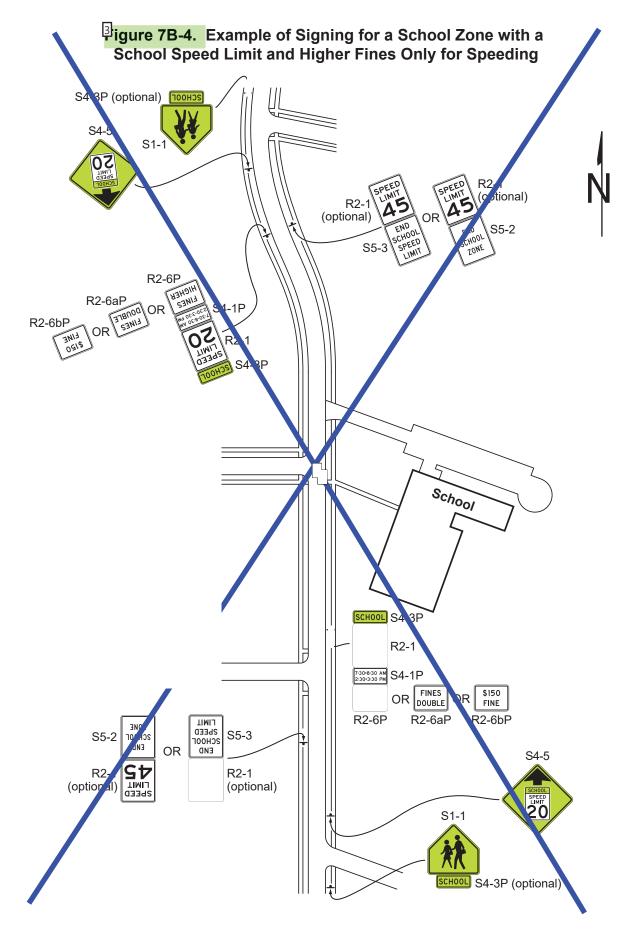

Mumber: 3 Author: s116730 Subject: Highlight Date: 7/25/2024 9:50:21 AM

NMUTCD 2023 changed NMUTCD 2009 Figure number 7B-3 to 7B-4 and made other minor changes in the figure. This figure was shown in CA MUTCD 2014R8 with a blue "X".

Since this figure is not applicable in CA, specific changes made in NMUTCD 2023 have not been identified.

| /Number: 1 | Author: s116730 | Subject: Line | Date: 7/10/2024 3:17:16 PM |
|------------|-----------------|---------------|----------------------------|
| ,          |                 |               |                            |
| /Number: 2 | Author: s116730 | Subject: Line | Date: 7/10/2024 3:17:16 PM |