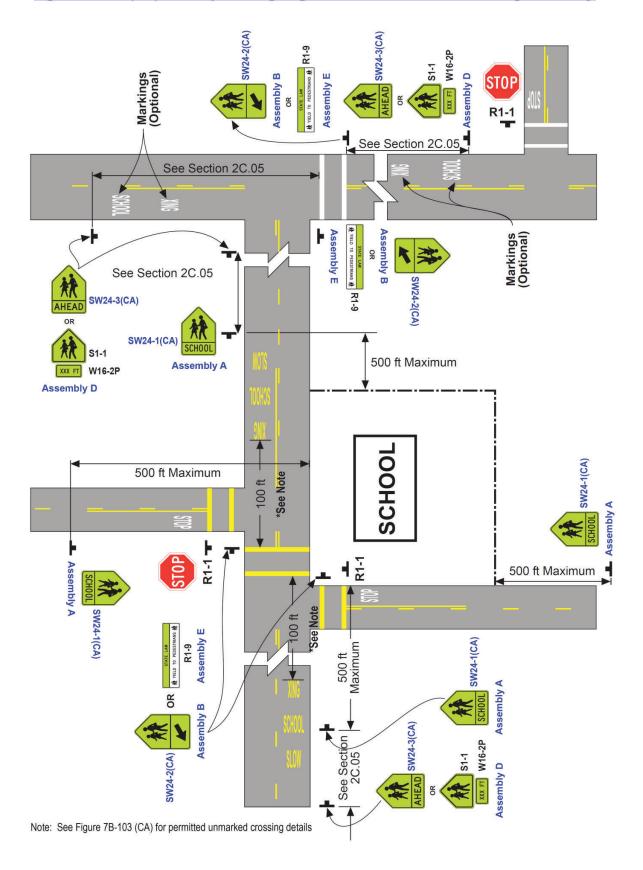

CTCDC Agenda Item 24-12 - Attachment D

Number: 1 Author: s116730 Subject: Highlight Date: 7/25/2024 9:50:47 AM Figure 7B-102(CA) is included in CA MUTCD 2026.

Number: 1 Author: s116730 Subject: Highlight Date: 7/25/2024 9:50:52 AM Figure 7B-103(CA) is included in CA MUTCD 2026. Jigure 7B-104(CA). Example of Signing for School Crosswalk Warning Assembly

Number: 1 Author: s116730 Subject: Highlight Date: 7/25/2024 9:50:55 AM Figure 7B-101(CA) is included in CA MUTCD 2026.