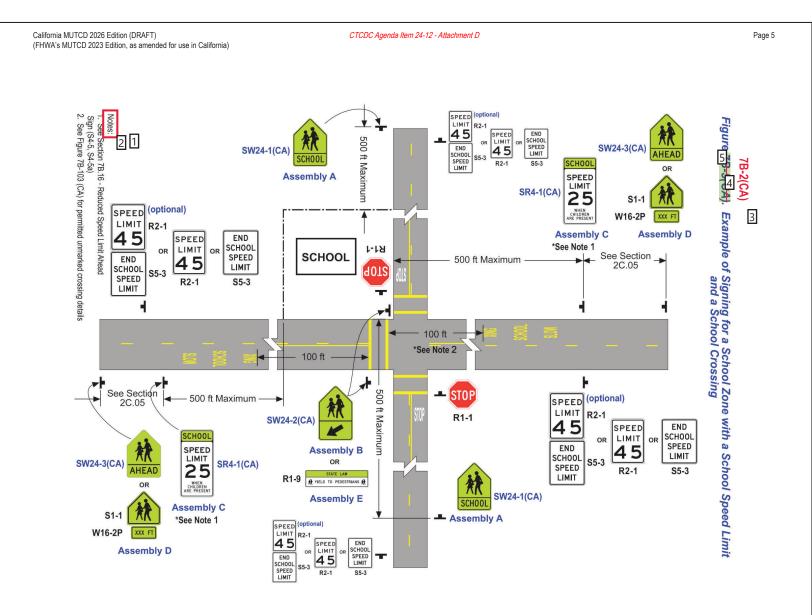

October 15, 2024

| Number: 1                           | Author: s116730      | Subject: Rectangle      | Date: 7/10/2024 3:54:08 PM                                                 |
|-------------------------------------|----------------------|-------------------------|----------------------------------------------------------------------------|
|                                     |                      |                         |                                                                            |
| Number: 2                           | Author: s116730      | Subject: Rectangle      | Date: 7/10/2024 3:56:44 PM                                                 |
| Add new note:<br>3. See Section 7B. | )2 for Assembly A(C/ | A), Section 7B.03 for A | Assemblies B(CA), D(CA) and E(CA), and Section 7B.05 for Assembly C.       |
| Number: 3                           | Author: s116730      | Subject: Text Box       | Date: 7/10/2024 3:39:15 PM                                                 |
|                                     |                      |                         | 7B-2(CA)                                                                   |
| Number: 4                           | Author: s116730      | Subject: Line           | Date: 7/10/2024 3:52:15 PM                                                 |
| NMUTCD 2023 ch                      | anged NMUTCD 20      | 09 Figure 7B-5 to 7B    | -2. This figure is renumbered as 7B-2(CA) and is included in CA MUTCD 2026 |
| Number: 5                           | Author: s116730      | Subject: Highlight      | Date: 7/25/2024 9:49:13 AM                                                 |

NMUTCD 2023 changed NMUTCD 2009 Figure 7B-5 to 7B-2. This figure is renumbered as 7B-2(CA) and is included in CA MUTCD 2026

| Number: 1                                           | Author: s116730                          | Subject: Highlight    | Date: 7/25/2024 9:49:29 AM                                  |
|-----------------------------------------------------|------------------------------------------|-----------------------|-------------------------------------------------------------|
| Options for CA                                      | signs that are combi                     | ned with plaques (f   | for all signs shown on this sheet) will be added            |
| NMUTCD 2023 a                                       | dded sign codes for a                    | all signs, which were | e missing in NMUTCD 2009 figures                            |
| Number: 2                                           | Author: s116730                          | Subject: Highlight    | Date: 7/25/2024 9:49:32 AM                                  |
| MMUTCD 2023 c                                       | hanged NMUTCD 200                        | 09 Figure 7B-4 to 7B  | B-3 and added sign codes for the signs shown in the figure. |
| Number: 3                                           | Author: s116730                          | Subject: Text Box     | Date: 7/10/2024 3:11:55 PM                                  |
| Number: 4                                           | Author: s116730                          |                       | e Date: 7/10/2024 3:20:12 PM                                |
| Add SW24-3(CA)                                      | Assembly D(CA) imag                      | je                    |                                                             |
| Number: 5                                           | Author: s116730                          | Subject: Text Box     |                                                             |
|                                                     |                                          |                       | SW24-3(CA)                                                  |
| Number: 6                                           | Author: s116730<br>dded new cardinal dir |                       | e Date: 7/14/2024 8:41:23 AM                                |
|                                                     |                                          |                       |                                                             |
| $\frac{\text{Number: 7}}{\text{Add SW24 2(CA)}}$    | Author: s116730<br>Assembly B(CA) images |                       | e Date: 7/10/2024 3:21:59 PM                                |
|                                                     |                                          |                       |                                                             |
| Number: 8                                           | Author: s116730                          | Subject: Text Box     | Date: 7/10/2024 2:59:39 PM<br>SW24-2(CA)                    |
|                                                     | 11(720                                   |                       |                                                             |
| Number: 9                                           | Author: s116730                          |                       | Date: 7/25/2024 9:49:59 AM<br>/16-7P" to "W16-7PL"          |
|                                                     | 5                                        | 5                     |                                                             |
| $\boxed{\text{Number: 10}}_{\text{Add SW24.2(CA)}}$ | Author: s116730<br>Assembly B(CA) imag   |                       | e Date: 7/10/2024 3:21:47 PM                                |
|                                                     |                                          |                       |                                                             |
| Number: 11                                          | Author: s116730                          | Subject: Text Box     | Date: 7/10/2024 3:00:31 PM<br>SW24-2(CA)                    |
|                                                     |                                          |                       |                                                             |
| Number: 12                                          | Author: s116730<br>hanged the NMUTCD     |                       | Date: 7/25/2024 9:50:05 AM                                  |
|                                                     | 5                                        | 5                     |                                                             |
| Number: 13                                          | Author: s116730                          |                       | Date: 7/25/2024 9:50:09 AM<br>/16-7P" to "W16-7PL"          |
|                                                     | nanged the NMUTCL                        | 2009 sign code w      | /16-7P to W16-7PL                                           |
| Number: 14                                          | Author: s116730                          |                       | e Date: 7/10/2024 3:23:06 PM                                |
| Add SW24-1(CA)                                      | ) Assembly A(CA) ima                     | ge                    |                                                             |
| Number: 15                                          | Author: s116730                          | Subject: Text Box     | Date: 7/10/2024 3:05:01 PM                                  |
|                                                     |                                          |                       | SW24-1(CA)                                                  |
| Number: 16                                          | Author: s116730                          |                       | e Date: 7/10/2024 3:22:25 PM                                |
| Aaa SW24-3(CA)                                      | Assembly D(CA) imag                      | je                    |                                                             |
| Number: 17                                          | Author: s116730                          | Subject: Text Box     | Date: 7/10/2024 3:08:39 PM                                  |
|                                                     |                                          |                       | SW24-3(CA)                                                  |