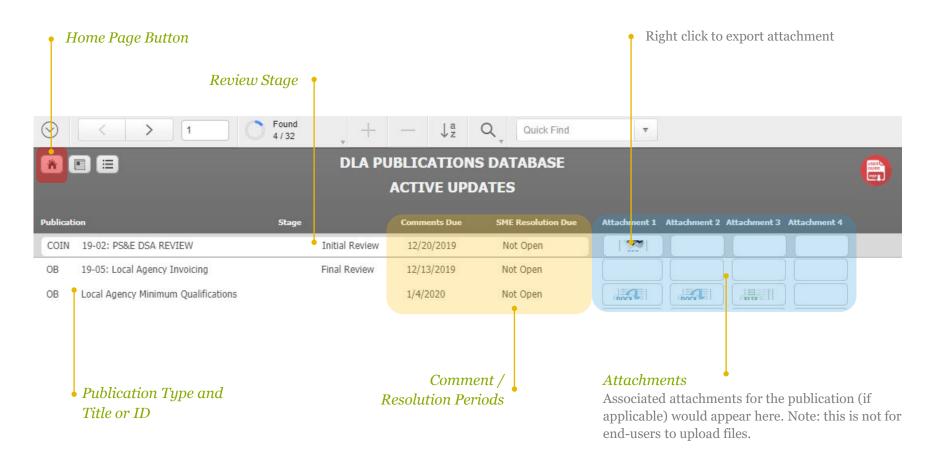

#### Home Page

The Active Updates list is the default view and displays active stakeholder reviews (apart from the LPP)

Found

User Guide A copy of this user guide is available to do

122

| DLA PUBLICATIONS DATABASE ACTIVE UPDATES |                                     |       |                |              |                    |              |              |              |              |  |
|------------------------------------------|-------------------------------------|-------|----------------|--------------|--------------------|--------------|--------------|--------------|--------------|--|
| ublicati                                 | on                                  | Stage |                | Comments Due | SME Resolution Due | Attachment 1 | Attachment 2 | Attachment 3 | Attachment 4 |  |
| COIN                                     | 19-02: PS&E DSA REVIEW              |       | Initial Review | 12/20/2019   | Not Open           | <u>sa</u>    |              |              |              |  |
| OB                                       | 19-05: Local Agency Invoicing       |       | Final Review   | 12/13/2019   | Not Open           |              |              |              |              |  |
| OB                                       | Local Agency Minimum Qualifications |       |                | 1/4/2020     | Not Open           | DOCX         |              |              |              |  |
| OB                                       | Test                                |       |                |              | Not Open           |              |              |              |              |  |

The DLA Publications database replaces the utilization of spreadsheets for capturing stakeholder review comments and SME resolution. The intent of the DLA Publications database is to replace the spreadsheet system utilized to capture stakeholder review comments.

The DLA Publications database is webbased and serves as a central repository for all stakeholder reviews/comments. Above is a screenshot of the home page that users will see upon accessing the database. It is a list of all active reviews for Office Bulletins, COIN, and other technical updates. A separate page is maintained for the LPP.

Once policy updates are published, they will be removed from either list, but still viewable via the Master List.

# ACTIVE UPDATES PAGE

The Home Page is a list of each active publication ("record") open for review. Clicking on an individual row will open the Comments page for that record.