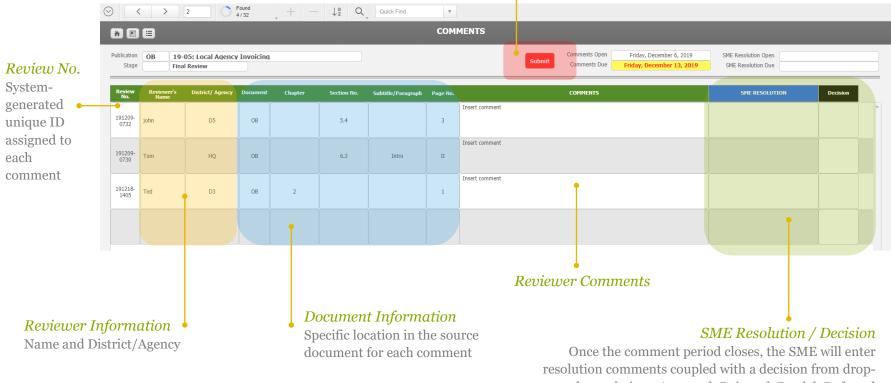

# COMMENT SCREEN

Each "record" will have it's own screen to enter comments. The default sorting for the comment screen follows the following hierarchy: 1) Chapter; 2) District; 3) Reviewer name

In order to save an entry, the user **<u>must click the Submit button</u>** to commit the record to the database. Note that clicking submit will automatically re-sort according to the hierarchy rule listed above.

down choices: Accepted, Rejected, Partial, Deferred