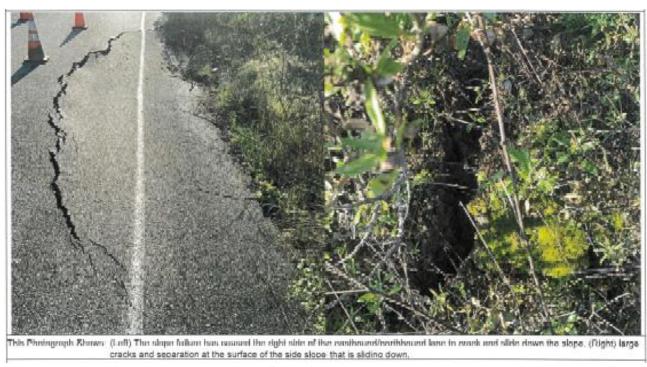

#### **Damage Description**

Beginning March 1, 2024, a series of severe winter storm systems struck the State of California, bringing high winds, substantial precipitation, and flooding across many counties. The storms affected communications and other critical infrastructure, resulted in power outages to thousands of households and businesses, and caused trees and tree limbs to fall, damaging structures and obstructing major highways and local roads. These storms resulted in mud and debris flows, particularly on burn scars from recent wildfires, damaged and forced the closure of dozens of major highways and local roads and necessitated the prepositioning of emergency response resources.

**WHEREAS** impacts from the storms caused shoulder erosion, road damage, and slip-outs in both Trinity and Monterey County; and

WHEREAS a slip-out near Monterey County's Rocky Creek Bridge on scenic Highway 1 and a landslide in Los Angeles County on Topanga Canyon Boulevard forced partial and full closure, respectively, of the roadways; and