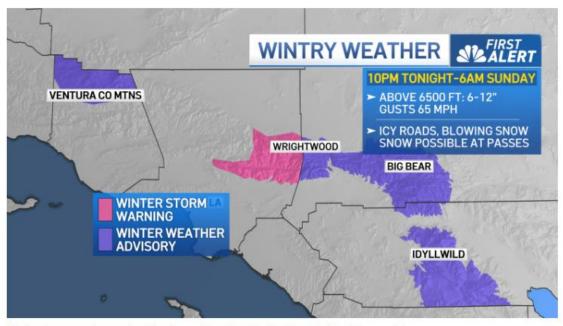

Central and Northern California will see significant rain and snowfall from the storm, which forced residents to take shelter and prompted Yosemite National Park and at least one Lake Tahoe ski resort to close. The storm that arrived Friday in Northern California is expected to close major highways and raise the potential for power outages. Elevations above 6,500 feet in SoCal could see 6 to 12 inches of snow. Drivers will likely encounter icy roads and blowing snow through the mountain passes. Snow levels will drop as low as 4,500 feet.

A winter storm warning will be in effect in the Los Angeles County mountains. Other mountain areas, including Big Bear in the San Bernardino County mountains, the Ventura County mountains and Idyllwild in the San Jacinto Mountains, are under winter weather advisories Friday night through 6 a.m. Sunday.