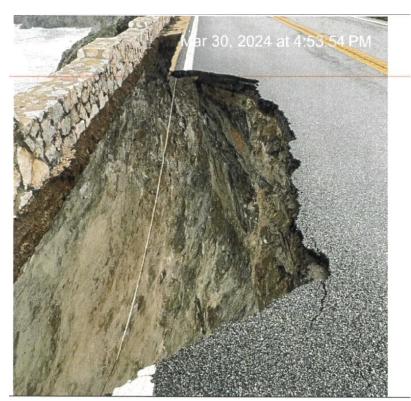

#### Additional Information

The following attached information describes the winter storm system damage in additional detail:

- Governor's State of Emergency Proclamation May 3, 2024.
- State and Local damage estimates (to date).
- Sampling of newspaper articles.
- Sample pictures of reported damage sustained

**WHEREAS** impacts from the storms caused shoulder erosion, road damage, and slip-outs in both Trinity and Monterey County; and

WHEREAS a slip-out near Monterey County's Rocky Creek Bridge on scenic Highway 1 and a landslide in Los Angeles County on Topanga Canyon Boulevard forced partial and full closure, respectively, of the roadways; and