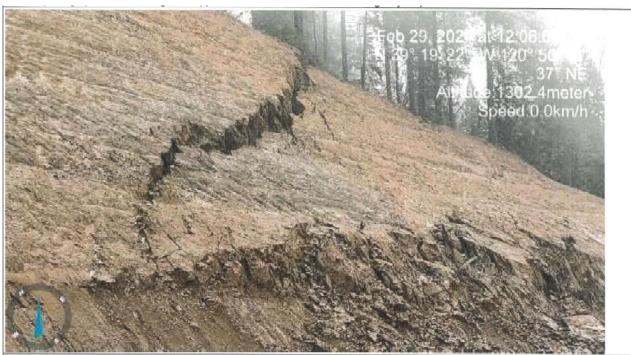

#### Additional Information

The following attached information describes the winter storm system damage in additional detail:

- Governor's State of Emergency Proclamation May 3, 2024.
- State and Local damage estimates (to date).
- Sampling of newspaper articles.
- Sample pictures of reported damage sustained

#### **Damage Description**

Beginning March 1, 2024, a series of severe winter storm systems struck the State of California, bringing high winds, substantial precipitation, and flooding across many counties. The storms affected communications and other critical infrastructure, resulted in power outages to thousands of households and businesses, and caused trees and tree limbs to fall, damaging structures and obstructing major highways and local roads. These storms resulted in mud and debris flows, particularly on burn scars from recent wildfires, damaged and forced the closure of dozens of major highways and local roads and necessitated the prepositioning of emergency response resources.