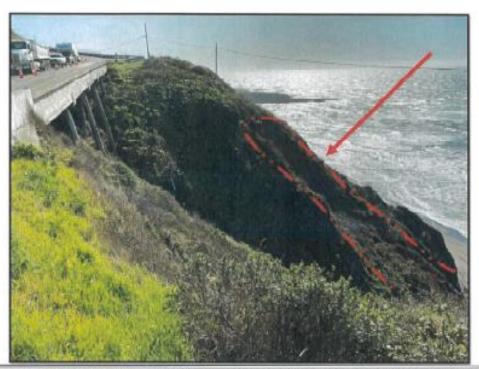

#### **Damage Description**

Beginning March 1, 2024, a series of severe winter storm systems struck the State of California, bringing high winds, substantial precipitation, and flooding across many counties. The storms affected communications and other critical infrastructure, resulted in power outages to thousands of households and businesses, and caused trees and tree limbs to fall, damaging structures and obstructing major highways and local roads. These storms resulted in mud and debris flows, particularly on burn scars from recent wildfires, damaged and forced the closure of dozens of major highways and local roads and necessitated the prepositioning of emergency response resources.

**WHEREAS** impacts from the storms caused shoulder erosion, road damage, and slip-outs in both Trinity and Monterey County; and

WHEREAS a slip-out near Monterey County's Rocky Creek Bridge on scenic Highway 1 and a landslide in Los Angeles County on Topanga Canyon Boulevard forced partial and full closure, respectively, of the roadways; and