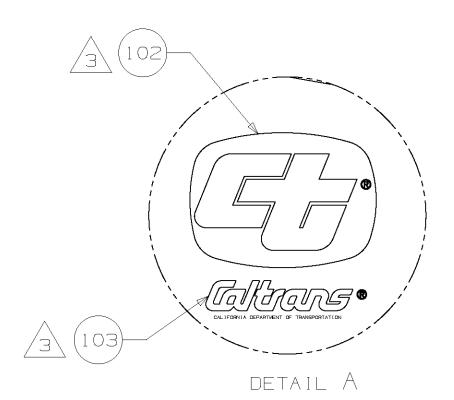

/3ackslash item 102 and 103 to be located such that "ct" logo item 102 is centered on item 103

SEVEN-DIGIT EQUIPMENT IDENTIFICATION NUMBER (EQ. ID #) ALWAYS STARTS WITH A "7" AND SHALL BE AFFIXED TO THE REAR OF THE VEHICLE IN THE UPPER RIGHT CORNER.

THE FOLLOWING DECAL GROUP SHALL BE PLACED DIRECTLY ABOVE OR NEXT TO EACH FUEL FILLER IN ORDER FROM TOP TO BOTTOM: FUEL TYPE, EQ. ID, MC#

|   |      |           | BILL OF MATER                                        | [ ALS                         |          |
|---|------|-----------|------------------------------------------------------|-------------------------------|----------|
|   | ITEM | QTY       | DESCRIPTION                                          | MANUF #<br>DWG NO.            | CT NO.   |
|   | 101  | AS<br>REQ | DECAL, ORANGE REFLECTIVE<br>Sheet, 5" Wide           | MATERIAL PER<br>SPECIFICATION | 053-4813 |
| 3 | 102  | 2         | DECAL, 'CT' WHITE REFLECTIVE, 7" X 9"                | 03-D004-01                    | 053-4761 |
| 3 | 103  | 2         | DECAL, 'CALTRANS' BLACK<br>SCRIPT, 2"                | 03-D005-01                    | 053-4764 |
|   | 104  | 1         | DECAL "CT CALTRANS" WHITE<br>SCRIPT, 3"              | 03-D014-01                    | 053-4752 |
|   | 105  |           |                                                      |                               |          |
|   | 106  | 1         | APPROVED PUBLIC AWARENESS<br>CAMPAIGN BUMPER STICKER | X                             | o o      |
| 2 | 107  | 1         | STRIPING, ORANGE/WHITE DIAG.,<br>REFLECTIVE, 8" × 8" | MATERIAL PER<br>SPECIFICATION | 053-2047 |
| 4 | 108  | 1         | EQ. ID # & MC # DECALS -<br>Special order            | X                             | 053-4892 |
| 5 | 109  | AS<br>REQ | APPROPRIATE FUEL TYPE DECAL: "DIESEL ONLY"           | X                             | 053-1511 |
|   |      |           |                                                      |                               |          |