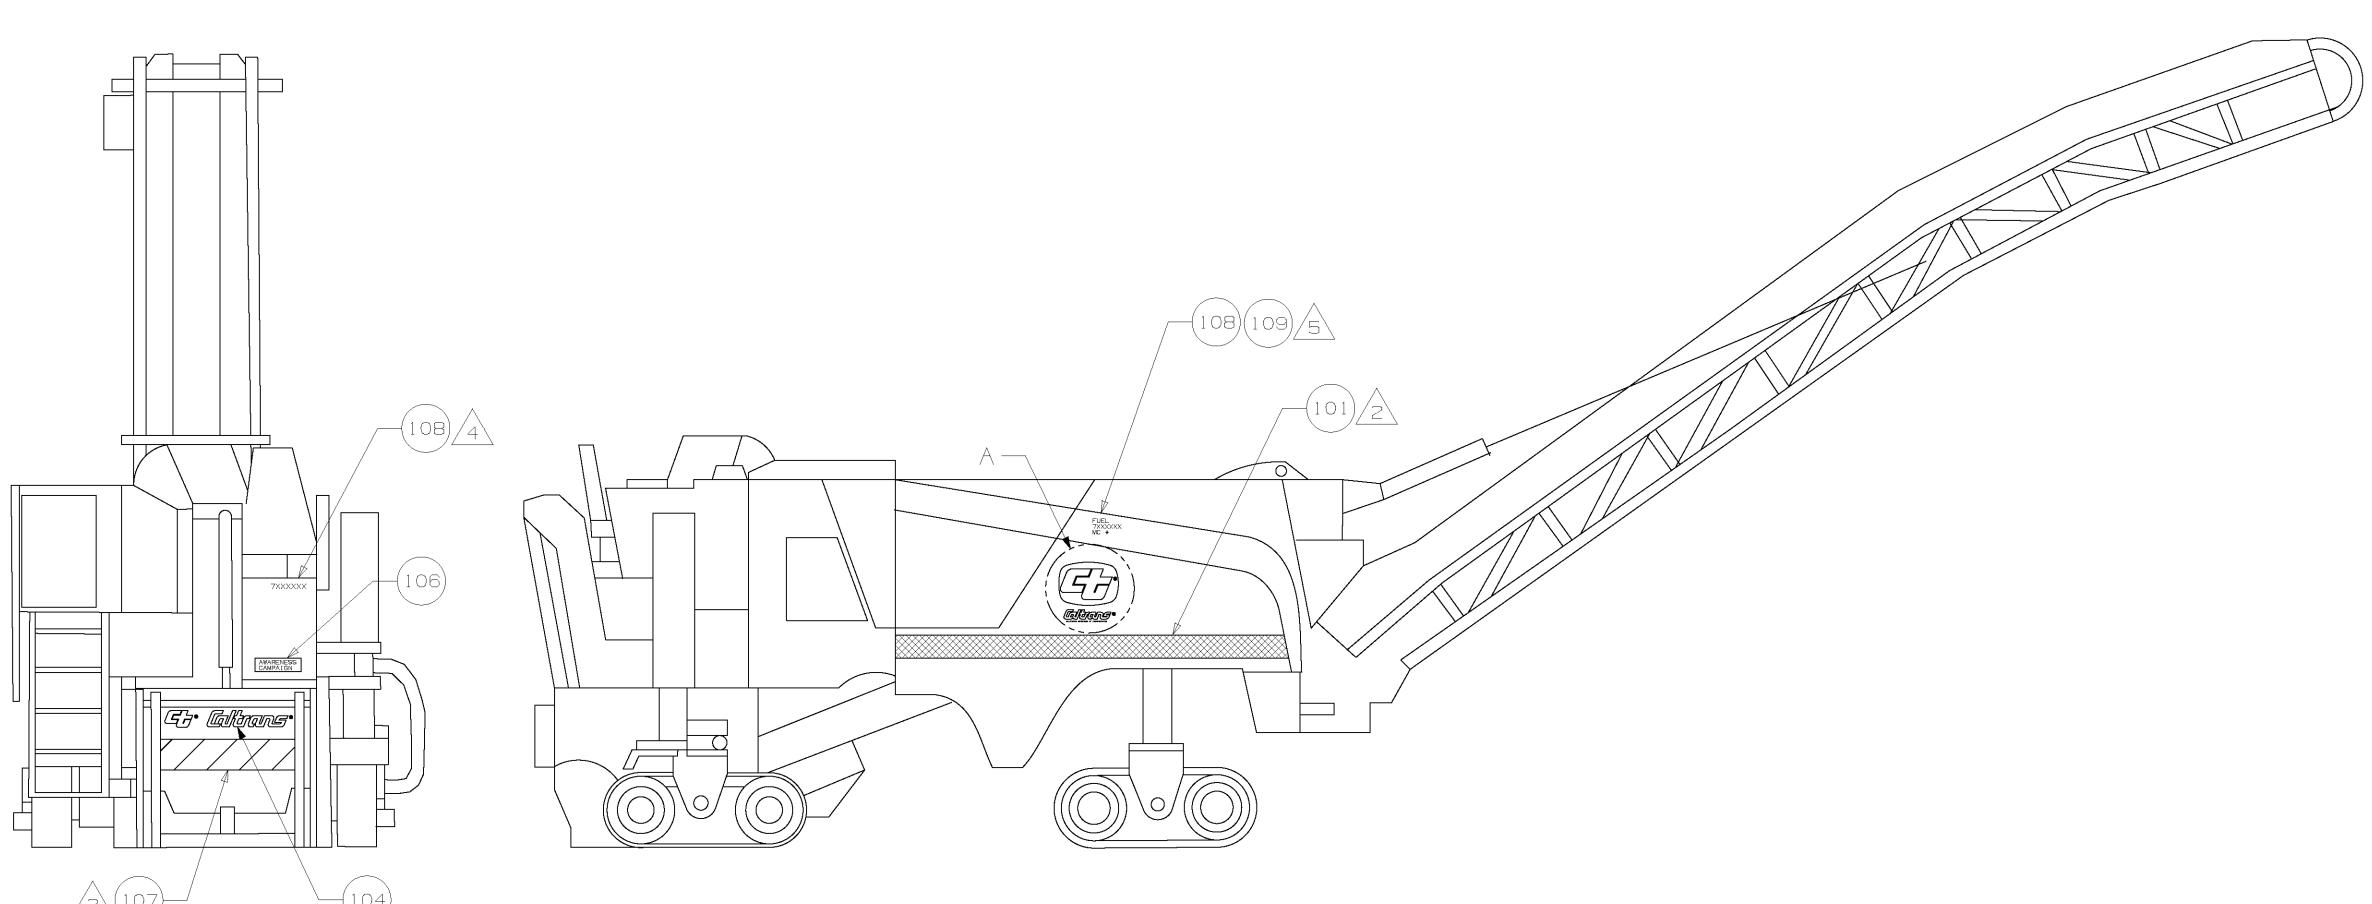

/3ackslash item 102 and 103 to be located such that "ct" logo item 102 is centered on item 103

SEVEN-DIGIT EQUIPMENT IDENTIFICATION NUMBER (EQ. ID #) ALWAYS STARTS WITH A "7" AND SHALL BE AFFIXED TO THE REAR OF THE VEHICLE IN THE UPPER RIGHT CORNER.

THE FOLLOWING DECAL GROUP SHALL BE PLACED DIRECTLY ABOVE OR NEXT TO EACH FUEL FILLER IN ORDER FROM TOP TO BOTTOM: FUEL TYPE, EQ. ID, MC#

|   |      |           | BILL OF MATER                                        | [ ALS                         |          |
|---|------|-----------|------------------------------------------------------|-------------------------------|----------|
|   | ITEM | QTY       | DESCRIPTION                                          | MANUF #<br>DWG NO.            | CT NO.   |
|   | 101  | AS<br>REQ | DECAL, ORANGE REFLECTIVE<br>Sheet, 5" Wide           | MATERIAL PER<br>SPECIFICATION | 053-4813 |
| 3 | 102  | 2         | DECAL, 'CT' WHITE REFLECTIVE, 7" X 9"                | 03-D004-01                    | 053-4761 |
| 3 | 103  | 2         | DECAL, 'CALTRANS' BLACK<br>SCRIPT, 2"                | 03-D005-01                    | 053-4764 |
|   | 104  | 1         | DECAL "CT CALTRANS" WHITE<br>SCRIPT, 3"              | 03-D014-01                    | 053-4752 |
|   | 105  |           |                                                      |                               |          |
|   | 106  | 1         | APPROVED PUBLIC AWARENESS<br>CAMPAIGN BUMPER STICKER | X                             | o o      |
| 2 | 107  | 1         | STRIPING, ORANGE/WHITE DIAG.,<br>REFLECTIVE, 8" × 8" | MATERIAL PER<br>SPECIFICATION | 053-2047 |
| 4 | 108  | 1         | EQ. ID # & MC # DECALS -<br>Special order            | X                             | 053-4892 |
| 5 | 109  | AS<br>REQ | APPROPRIATE FUEL TYPE DECAL: "DIESEL ONLY"           | X                             | 053-1511 |
|   |      |           |                                                      |                               |          |