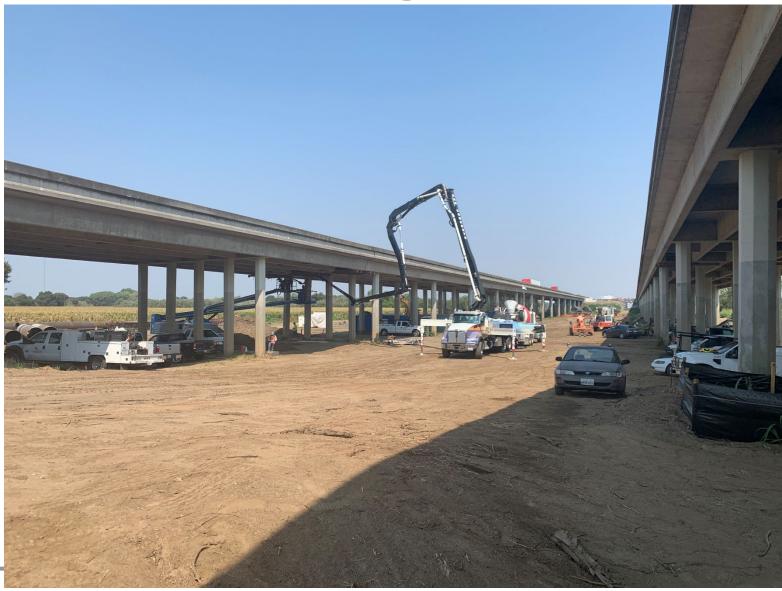

idges

- Side by Side Bridges on I5 over the Mokelumne River and floodplain
- Hinge Retrofits
- CFRP Column Wraps
- Abutment Retrofit
- Post Tensioned Pier Cap Retrofit



Mokelumne River Bridges



### Aligh & SONS CONS MYER5 Myers: Building the Impossible.

### Mokelumne – Bird Protection



### Mokelumne – Load Test





### Mokelumne – Trestle



### Mokelumne – Trestle



### Mokelumne – Pier Cap CISS Pile



### Mokelumne – Type N 48" CISS Pile Welding



### Mokelumne – Pier Cap Forming System



### Aligh & SONS CONS) Myers: Building the Impossible.

### Mokelumne – Pier Cap Forming System



### Alafa & SONS CONS MYERS Myers: Building the Impossible.

### Mokelumne – Pier Caps



### Mokelumne – Competed Pier Caps





Mokelumne – Hinge Bolsters



### Mokelumne – Hinge Bolsters















### Mokelumne – Abutment Retrofit





Myers: Building the Impossible.