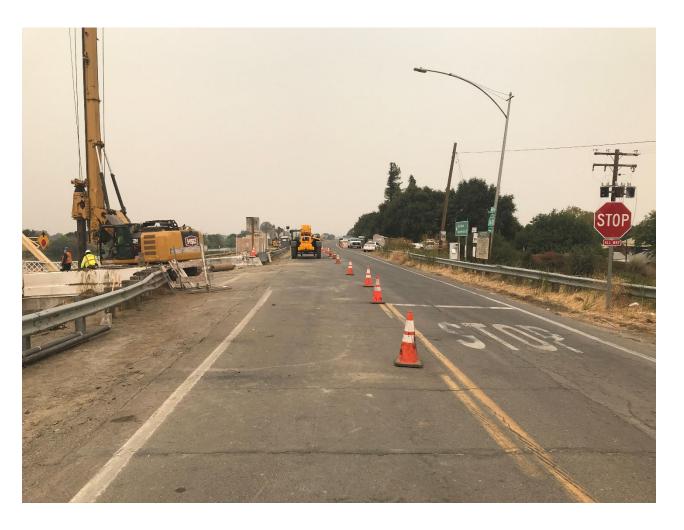

Paintersville Bridge & Mokelumne Bridges Retrofit Project





### Paintersville Bridge

- Historic Bridge Spanning the Sacramento River on Hwy 160
- Pier Cap Retrofit
- Abutment Retrofit
- Structural Steel Retrofit
- 60 Day Full Bridge Closure



### Paintersville Bridge





### Paintersville – Partial Casing Install



### Paintersville – CIDH Operation



### Paintersville – CIDH Operation





Myers: Building the Impossible.

### Paintersville – CIDH Concrete Placement





Myers: Building the Impossible.

### Paintersville – 60 Day Closure: Abutment Retro Fit





### Paintersville – Abutment CISS Pile





### Paintersville – Abutment Wrap



### Paintersville – Pier Cap Wrap Forming System





Myers: Building the Impossible.

### Paintersville – Pier Cap Form System



# ENAS & SONS CONS) Myers: Building the Impossible.

### Paintersville - Acceleration



### Paintersville – Acceleration



### Paintersville – Pier Cap Concrete Placement





Myers: Building the Impossible.

### Paintersville – Abutment CISS Pile





Myers: Building the Impossible.



Paintersville – Abutment Bolster

Wrap



### Paintersville – Final Approach Paving



### Paintersville – Dolphin Pile



### Paintersville - Complete





### Mokelumne River Bridges

- Side by Side Bridges on I5 over the Mokelumne River and floodplain
- Hinge Retrofits
- CFRP Column Wraps
- Abutment Retrofit
- Post Tensioned Pier Cap