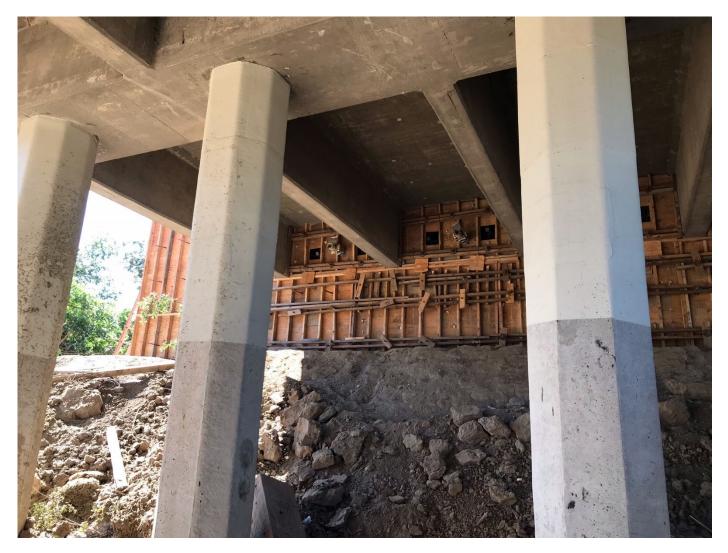

e by Side Bridges on I5 over the Mokelumne River and floodplain
- Hinge Retrofits
- CFRP Column Wraps
- Abutment Retrofit
- Post Tensioned Pier Cap Retrofit



Mokelumne River Bridges



### Aligh & SONS CONS MYER5 Myers: Building the Impossible.

### Mokelumne – Bird Protection



### Mokelumne – Load Test





### Mokelumne – Trestle



### Mokelumne – Trestle



### Mokelumne – Pier Cap CISS Pile



### Mokelumne – Type N 48" CISS Pile Welding



### Mokelumne – Pier Cap Forming System



### Aligh & SONS CONS) Myers: Building the Impossible.

### Mokelumne – Pier Cap Forming System



### Alafa & SONS CONS MYERS Myers: Building the Impossible.

### Mokelumne – Pier Caps



### Mokelumne – Competed Pier Caps





Mokelumne – Hinge Bolsters



### Mokelumne – Hinge Bolsters















### Mokelumne – Abutment Retrofit





Myers: Building the Impossible.