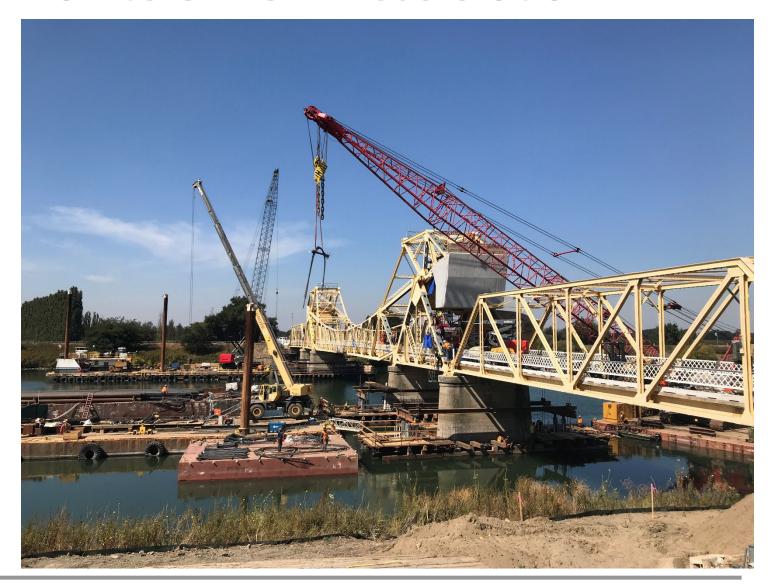

ing the Sacramento River on Hwy 160
- Pier Cap Retrofit
- Abutment Retrofit
- Structural Steel Retrofit
- 60 Day Full Bridge Closure



### Paintersville Bridge





### Paintersville – Partial Casing Install



### Paintersville – CIDH Operation



### Paintersville – CIDH Operation





Myers: Building the Impossible.

### Paintersville – CIDH Concrete Placement





Myers: Building the Impossible.

### Paintersville – 60 Day Closure: Abutment Retro Fit





### Paintersville – Abutment CISS Pile





### Paintersville – Abutment Wrap



### Paintersville – Pier Cap Wrap Forming System





Myers: Building the Impossible.

### Paintersville – Pier Cap Form System



# ENAS & SONS CONS) Myers: Building the Impossible.

### Paintersville - Acceleration



### Paintersville – Acceleration



### Paintersville – Pier Cap Concrete Placement





Myers: Building the Impossible.

### Paintersville – Abutment CISS Pile





Myers: Building the Impossible.



Paintersville – Abutment Bolster

Wrap



### Paintersville – Final Approach Paving



### Paintersville – Dolphin Pile



### Paintersville - Complete





### Mokelumne River Bridges

- Side by Side Bridges on I5 over the Mokelumne River and floodplain
- Hinge Retrofits
- CFRP Column Wraps
- Abutment Retrofit
- Post Tensioned Pier Cap Retrofit



Mokelumne River Bridges



### Aligh & SONS CONS MYER5 Myers: Building the Impossible.

### Mokelumne – Bird Protection



### Mokelumne – Load Test





### Mokelumne – Trestle



### Mokelumne – Trestle



### Mokelumne – Pier Cap CISS Pile



### Mokelumne – Type N 48" CISS Pile