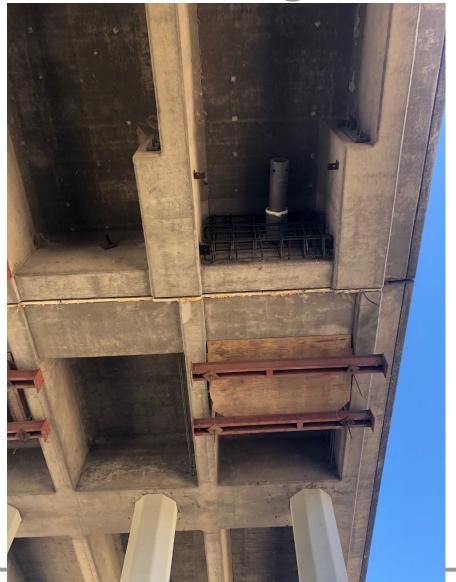

mplete





### Mokelumne River Bridges

- Side by Side Bridges on I5 over the Mokelumne River and floodplain
- Hinge Retrofits
- CFRP Column Wraps
- Abutment Retrofit
- Post Tensioned Pier Cap Retrofit



Mokelumne River Bridges



### Aligh & SONS CONS MYER5 Myers: Building the Impossible.

### Mokelumne – Bird Protection



### Mokelumne – Load Test





### Mokelumne – Trestle



### Mokelumne – Trestle



### Mokelumne – Pier Cap CISS Pile



### Mokelumne – Type N 48" CISS Pile Welding



### Mokelumne – Pier Cap Forming System



### Aligh & SONS CONS) Myers: Building the Impossible.

### Mokelumne – Pier Cap Forming System



### Alafa & SONS CONS MYERS Myers: Building the Impossible.

### Mokelumne – Pier Caps



### Mokelumne – Competed Pier Caps





Mokelumne – Hinge Bolsters



### Mokelumne – Hinge Bolsters















### Mokelumne – Abutment Retrofit





Myers: Building the Impossible.