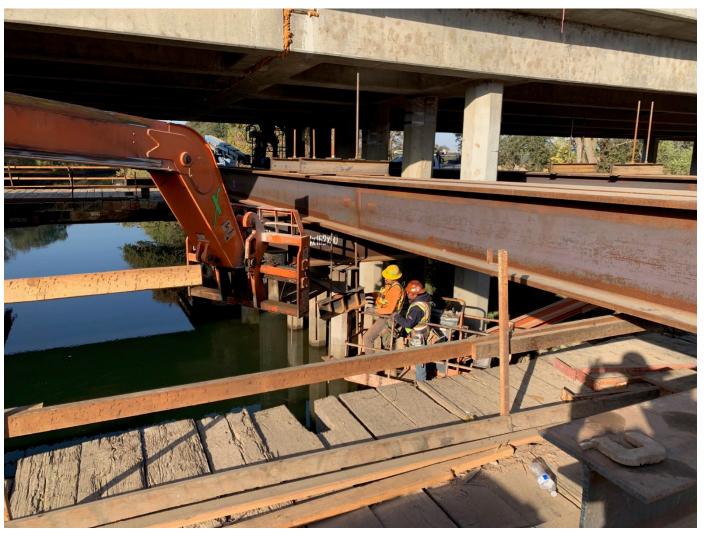

Myers: Building the Impossible.

### Paintersville – Abutment CISS Pile





Myers: Building the Impossible.



Paintersville – Abutment Bolster

Wrap



### Paintersville – Final Approach Paving



### Paintersville – Dolphin Pile



### Paintersville - Complete





### Mokelumne River Bridges

- Side by Side Bridges on I5 over the Mokelumne River and floodplain
- Hinge Retrofits
- CFRP Column Wraps
- Abutment Retrofit
- Post Tensioned Pier Cap Retrofit



Mokelumne River Bridges



### Aligh & SONS CONS MYER5 Myers: Building the Impossible.

### Mokelumne – Bird Protection



### Mokelumne – Load Test





### Mokelumne – Trestle



### Mokelumne – Trestle



### Mokelumne – Pier Cap CISS Pile



### Mokelumne – Type N 48" CISS Pile Welding



### Mokelumne – Pier Cap Forming System



### Aligh & SONS CONS) Myers: Building the Impossible.

### Mokelumne – Pier Cap Forming System



### Alafa & SONS CONS MYERS Myers: Building the Impossible.

### Mokelumne – Pier Caps



### Mokelumne – Competed Pier Caps





Mokelumne – Hinge Bolsters



### Mokelumne – Hinge Bolsters















### Mokelumne – Abutment Retrofit





Myers: Building the Impossible.