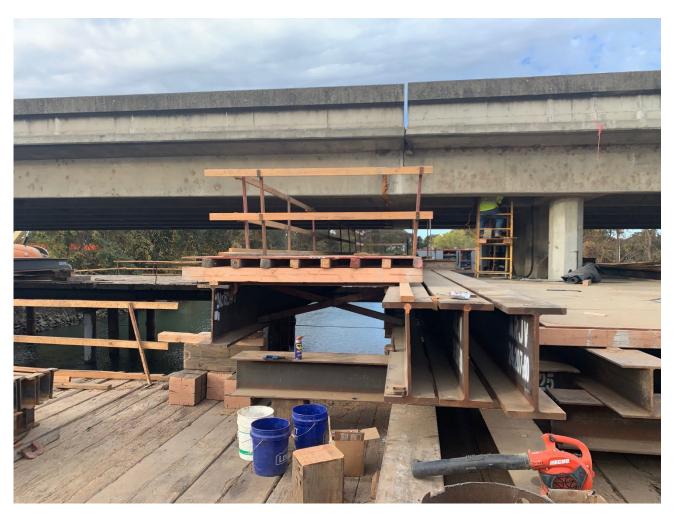

Impossible.



Paintersville – Abutment Bolster

Wrap



### Paintersville – Final Approach Paving



### Paintersville – Dolphin Pile



### Paintersville - Complete





### Mokelumne River Bridges

- Side by Side Bridges on I5 over the Mokelumne River and floodplain
- Hinge Retrofits
- CFRP Column Wraps
- Abutment Retrofit
- Post Tensioned Pier Cap Retrofit



Mokelumne River Bridges



### Aligh & SONS CONS MYER5 Myers: Building the Impossible.

### Mokelumne – Bird Protection



### Mokelumne – Load Test





### Mokelumne – Trestle



### Mokelumne – Trestle



### Mokelumne – Pier Cap CISS Pile



### Mokelumne – Type N 48" CISS Pile Welding



### Mokelumne – Pier Cap Forming System



### Aligh & SONS CONS) Myers: Building the Impossible.

### Mokelumne – Pier Cap Forming System



### Alafa & SONS CONS MYERS Myers: Building the Impossible.

### Mokelumne – Pier Caps



### Mokelumne – Competed Pier Caps





Mokelumne – Hinge Bolsters



### Mokelumne – Hinge Bolsters















### Mokelumne – Abutment Retrofit





Myers: Building the Impossible.