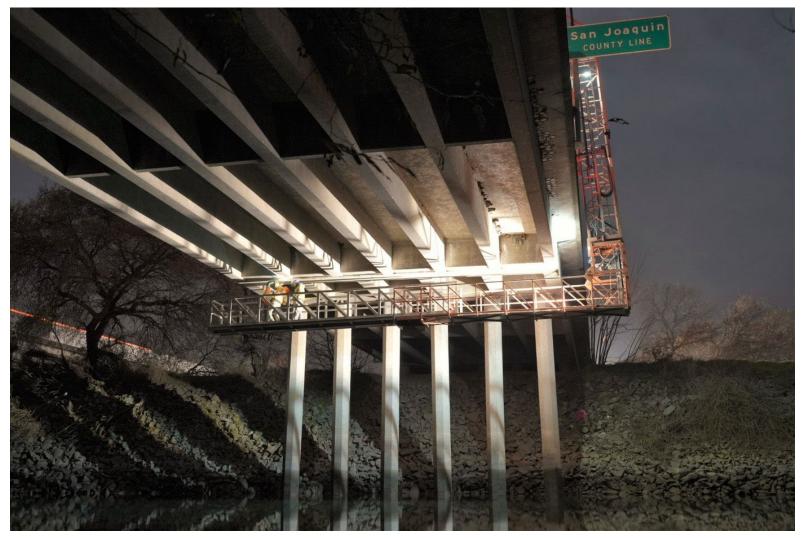

intersville – Pier Cap Form System



# ENAS & SONS CONS) Myers: Building the Impossible.

### Paintersville - Acceleration



### Paintersville – Acceleration



### Paintersville – Pier Cap Concrete Placement





Myers: Building the Impossible.

### Paintersville – Abutment CISS Pile





Myers: Building the Impossible.



Paintersville – Abutment Bolster

Wrap



### Paintersville – Final Approach Paving



### Paintersville – Dolphin Pile



### Paintersville - Complete





### Mokelumne River Bridges

- Side by Side Bridges on I5 over the Mokelumne River and floodplain
- Hinge Retrofits
- CFRP Column Wraps
- Abutment Retrofit
- Post Tensioned Pier Cap Retrofit



Mokelumne River Bridges



### Aligh & SONS CONS MYER5 Myers: Building the Impossible.

### Mokelumne – Bird Protection



### Mokelumne – Load Test





### Mokelumne – Trestle



### Mokelumne – Trestle



### Mokelumne – Pier Cap CISS Pile



### Mokelumne – Type N 48" CISS Pile Welding



### Mokelumne – Pier Cap Forming System



### Aligh & SONS CONS) Myers: Building the Impossible.

### Mokelumne – Pier Cap Forming System



### Alafa & SONS CONS MYERS Myers: Building the Impossible.

### Mokelumne – Pier Caps



### Mokelumne – Competed Pier Caps





Mokelumne – Hinge Bolsters



### Mokelumne – Hinge Bolsters















### Mokelumne – Abutment Retrofit





Myers: Building the Impossible.