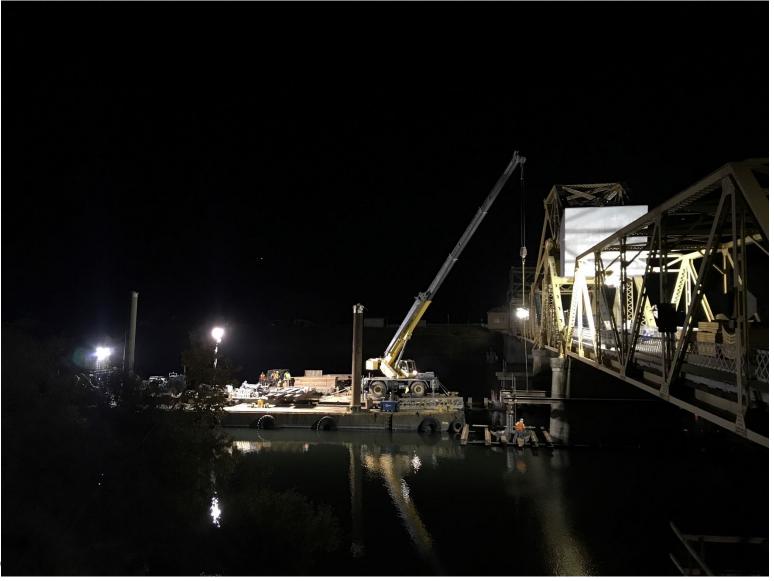

ille Bridge

- Historic Bridge Spanning the Sacramento River on Hwy 160
- Pier Cap Retrofit
- Abutment Retrofit
- Structural Steel Retrofit
- 60 Day Full Bridge Closure



### Paintersville Bridge





### Paintersville – Partial Casing Install



### Paintersville – CIDH Operation



### Paintersville – CIDH Operation





Myers: Building the Impossible.

### Paintersville – CIDH Concrete Placement





Myers: Building the Impossible.

### Paintersville – 60 Day Closure: Abutment Retro Fit





### Paintersville – Abutment CISS Pile





### Paintersville – Abutment Wrap



### Paintersville – Pier Cap Wrap Forming System





Myers: Building the Impossible.

### Paintersville – Pier Cap Form System



# ENAS & SONS CONS) Myers: Building the Impossible.

### Paintersville - Acceleration



### Paintersville – Acceleration



### Paintersville – Pier Cap Concrete Placement





Myers: Building the Impossible.

### Paintersville – Abutment CISS Pile





Myers: Building the Impossible.



Paintersville – Abutment Bolster

Wrap



### Paintersville – Final Approach Paving



### Paintersville – Dolphin Pile



### Paintersville - Complete





### Mokelumne River Bridges

- Side by Side Bridges on I5 over the Mokelumne River and floodplain
- Hinge Retrofits
- CFRP Column Wraps
- Abutment Retrofit
- Post Tensioned Pier Cap Retrofit



Mokelumne River Bridges



### Aligh & SONS CONS MYER5 Myers: Building the Impossible.

### Mokelumne – Bird Protection



### Mokelumne – Load Test





### Mokelumne – Trestle



### Mokelumne – Trestle



### Mokelumne – Pier Cap CISS Pile