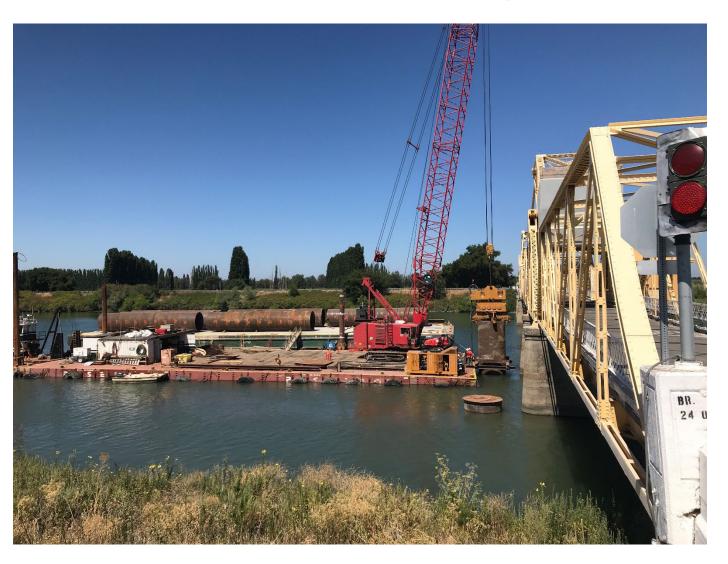

Paintersville Bridge & Mokelumne Bridges Retrofit Project





### Paintersville Bridge

- Historic Bridge Spanning the Sacramento River on Hwy 160
- Pier Cap Retrofit
- Abutment Retrofit
- Structural Steel Retrofit
- 60 Day Full Bridge Closure



### Paintersville Bridge





### Paintersville – Partial Casing Install



### Paintersville – CIDH Operation



### Paintersville – CIDH Operation





Myers: Building the Impossible.

### Paintersville – CIDH Concrete Placement





Myers: Building the Impossible.

### Paintersville – 60 Day Closure: Abutment Retro Fit





### Paintersville – Abutment CISS Pile





### Paintersville – Abutment Wrap



### Paintersville – Pier Cap Wrap Forming System





Myers: Building the Impossible.

### Paintersville – Pier Cap Form System



# ENAS & SONS CONS) Myers: Building the Impossible.

### Paintersville - Acceleration



### Paintersville – Acceleration



### Paintersville – Pier Cap Concrete Placement





Myers: Building the Impossible.

### Paintersville – Abutment CISS Pile





Myers: Building the Impossible.



Paintersville – Abutment Bolster

Wrap



#