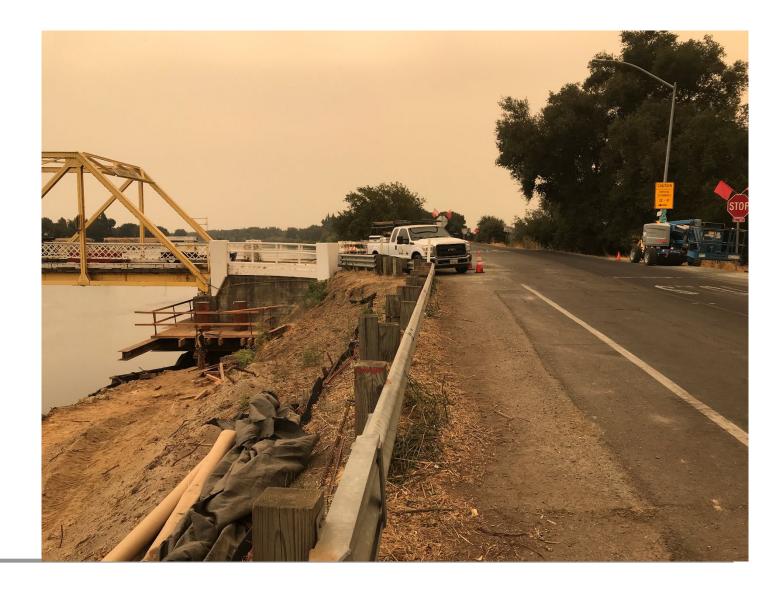

### Paintersville Bridge

- Historic Bridge Spanning the Sacramento River on Hwy 160
- Pier Cap Retrofit
- Abutment Retrofit
- Structural Steel Retrofit
- 60 Day Full Bridge Closure

### Paintersville Bridge