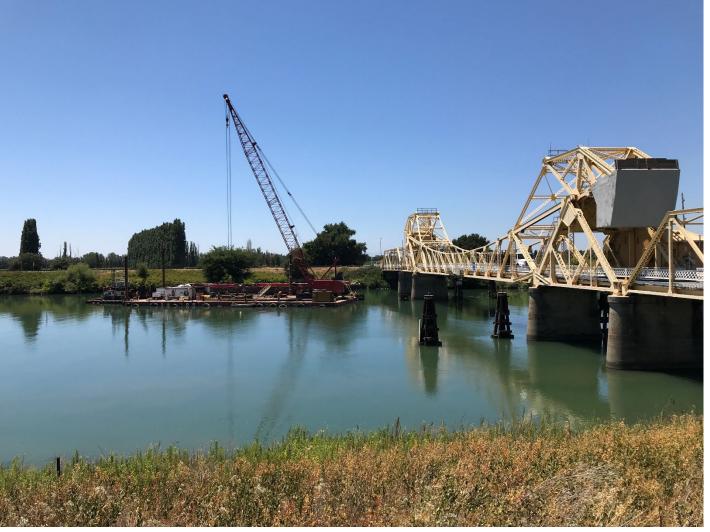

Paintersville Bridge & Mokelumne Bridges Retrofit Project





### Paintersville Bridge

- Historic Bridge Spanning the Sacramento River on Hwy 160
- Pier Cap Retrofit
- Abutment Retrofit
- Structural Steel Retrofit
- 60 Day Full Bridge Closure



### Paintersville Bridge





### Paintersville – Partial Casing Install



### Paintersville – CIDH Operation



### Paintersville – CIDH Operation





Myers: Building the Impossible.

### Paintersville – CIDH Concrete Placement





Myers: Building the Impossible.

### Paintersville – 60 Day Closure: Abutment Retro Fit





### Paintersville – Abutment CISS Pile





### Paintersville – Abutment Wrap



### Paintersville – Pier Cap Wrap Forming System





Myers: Building the Impossible.

### Paintersville – Pier Cap Form System



# ENAS & SONS CONS) Myers: Building the Impossible.

### Paintersville - Acceleration



### Paintersville – Acceleration



### Paintersville – Pier Cap Concrete Placement





Myers: Building the Impossible.

### Paintersville – Abutment CISS Pile





Myers: Building the Impossible