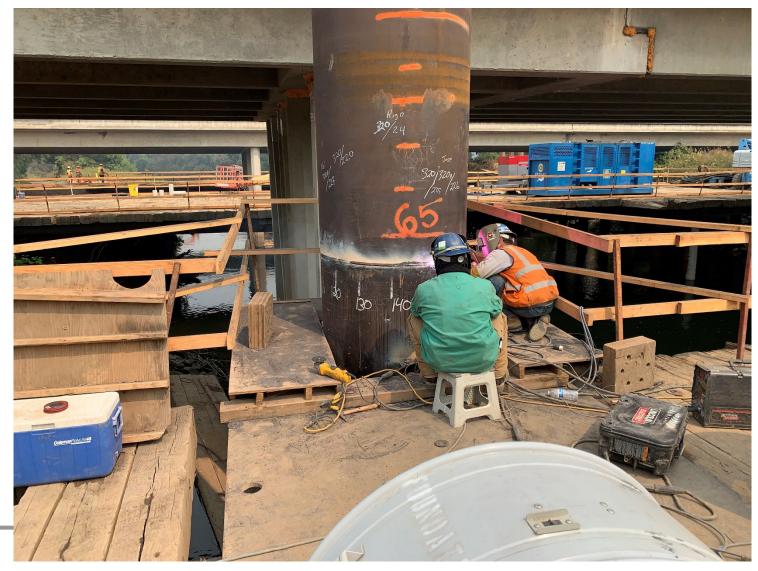

tersville – Pier Cap Concrete Placement





Myers: Building the Impossible.

### Paintersville – Abutment CISS Pile





Myers: Building the Impossible.



Paintersville – Abutment Bolster

Wrap



### Paintersville – Final Approach Paving



### Paintersville – Dolphin Pile



### Paintersville - Complete





### Mokelumne River Bridges

- Side by Side Bridges on I5 over the Mokelumne River and floodplain
- Hinge Retrofits
- CFRP Column Wraps
- Abutment Retrofit
- Post Tensioned Pier Cap Retrofit



Mokelumne River Bridges



### Aligh & SONS CONS MYER5 Myers: Building the Impossible.

### Mokelumne – Bird Protection



### Mokelumne – Load Test





### Mokelumne – Trestle



### Mokelumne – Trestle



### Mokelumne – Pier Cap CISS Pile



### Mokelumne – Type N 48" CISS Pile Welding



### Mokelumne – Pier Cap Forming System



### Aligh & SONS CONS) Myers: Building the Impossible.

### Mokelumne – Pier Cap Forming System



### Alafa & SONS CONS MYERS Myers: Building the Impossible.

### Mokelumne – Pier Caps



### Mokelumne – Competed Pier Caps





Mokelumne – Hinge Bolsters



### Mokelumne – Hinge Bolsters















### Mokelumne – Abutment Retrofit





Myers: Building the Impossible.