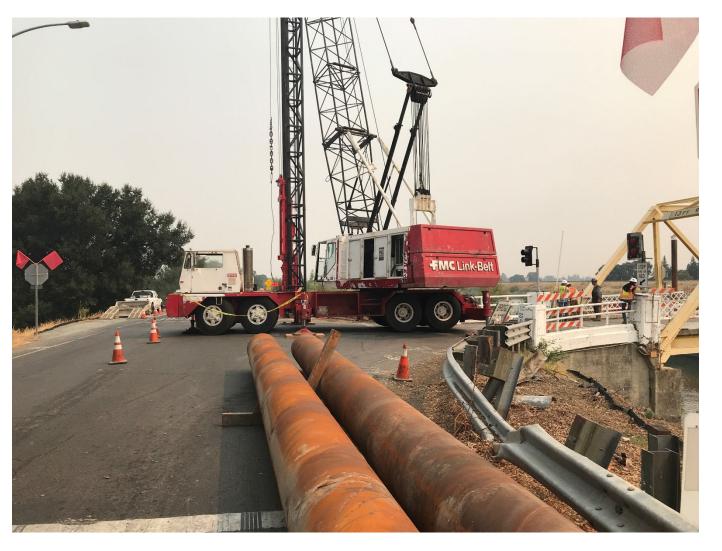

Paintersville Bridge & Mokelumne Bridges Retrofit Project





### Paintersville Bridge

- Historic Bridge Spanning the Sacramento River on Hwy 160
- Pier Cap Retrofit
- Abutment Retrofit
- Structural Steel Retrofit
- 60 Day Full Bridge Closure



### Paintersville Bridge





### Paintersville – Partial Casing Install



### Paintersville – CIDH Operation



### Paintersville – CIDH Operation





Myers: Building the Impossible.

### Paintersville – CIDH Concrete Placement





Myers: Building the Impossible.

### Paintersville – 60 Day Closure: Abutment Retro Fit





### Paintersville – Abutment CISS Pile





### Paintersville – Abutment Wrap



### Paintersville – Pier Cap Wrap Forming System





Myers: Building the Impossible.

### Paintersville – Pier Cap Form System



# ENAS & SONS CONS) Myers: Building the Impossible.

### Paintersville - Acceleration



### Paintersville – Acceleration



### Paintersville – Pier Cap Concrete Placement





Myers: Building the Impossible.

### Paintersville – Abutment CISS Pile





Myers: Building the Impossible.



Paintersville – Abutment Bolster

Wrap



### Paintersville – Final Approach Paving



### Paintersville – Dolphin Pile



### Paintersville - Complete





### Mokelumne River Bridges

- Side by Side Bridges on I5 over the Mokelumne River and floodplain
- Hinge Retrofits
- CFRP Column Wraps
-