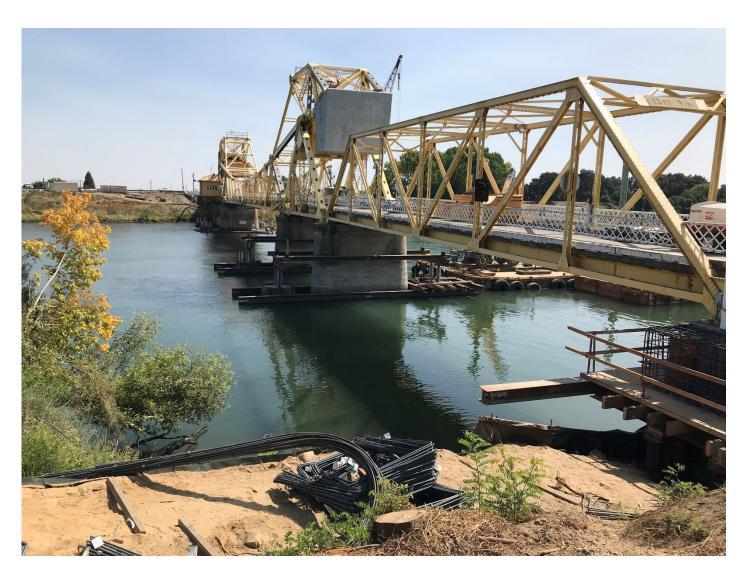

### Paintersville Bridge

- Historic Bridge Spanning the Sacramento River on Hwy 160
- Pier Cap Retrofit
- Abutment Retrofit
- Structural Steel Retrofit
- 60 Day Full Bridge Closure

### Paintersville Bridge