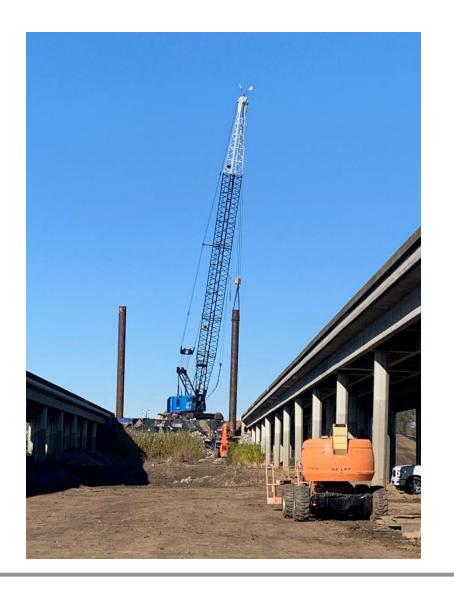

s

- Side by Side Bridges on I5 over the Mokelumne River and floodplain
- Hinge Retrofits
- CFRP Column Wraps
- Abutment Retrofit
- Post Tensioned Pier Cap Retrofit



Mokelumne River Bridges



### Aligh & SONS CONS MYER5 Myers: Building the Impossible.

### Mokelumne – Bird Protection



### Mokelumne – Load Test





### Mokelumne – Trestle



### Mokelumne – Trestle



### Mokelumne – Pier Cap CISS Pile



### Mokelumne – Type N 48" CISS Pile Welding



### Mokelumne – Pier Cap Forming System



### Aligh & SONS CONS) Myers: Building the Impossible.

### Mokelumne – Pier Cap Forming System



### Alafa & SONS CONS MYERS Myers: Building the Impossible.

### Mokelumne – Pier Caps



### Mokelumne – Competed Pier Caps





Mokelumne – Hinge Bolsters



### Mokelumne – Hinge Bolsters















### Mokelumne – Abutment Retrofit





Myers: Building the Impossible.