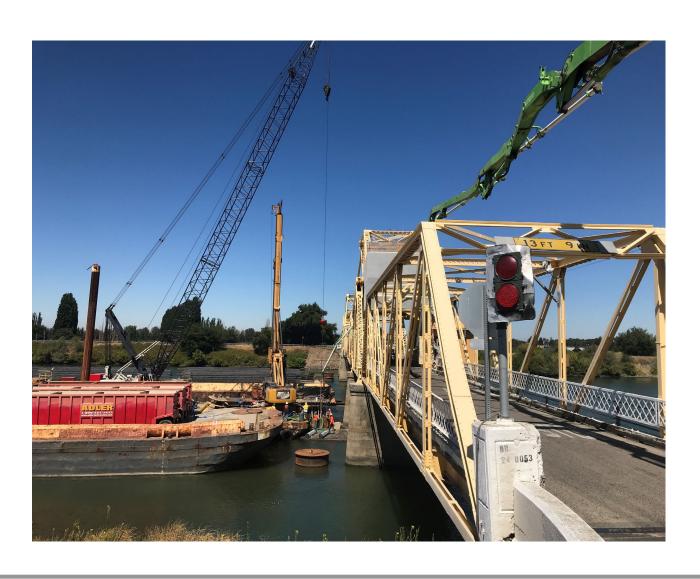

Paintersville Bridge & Mokelumne Bridges Retrofit Project





### Paintersville Bridge

- Historic Bridge Spanning the Sacramento River on Hwy 160
- Pier Cap Retrofit
- Abutment Retrofit
- Structural Steel Retrofit
- 60 Day Full Bridge Closure



### Paintersville Bridge





### Paintersville – Partial Casing Install



### Paintersville – CIDH Operation



### Paintersville – CIDH Operation





Myers: Building the Impossible.

### Paintersville – CIDH Concrete Placement





Myers: Building the Impossible.

### Paintersville – 60 Day Closure: Abutment Retro Fit





### Paintersville – Abutment CISS Pile





### Paintersville – Abutment Wrap



### Paintersville – Pier Cap Wrap Forming System





Myers: Building the Impossible.

### Paintersville – Pier Cap Form System



# ENAS & SONS CONS) Myers: Building the Impossible.

### Paintersville - Acceleration



### Paintersville – Acceleration



### Paintersville – Pier Cap Concrete Placement





Myers: Building the Impossible.

### Paintersville – Abutment CISS Pile





Myers: Building the Impossible.



Paintersville – Abutment Bolster

Wrap



### Paintersville – Final Approach Paving



### Paintersville – Dolphin Pile



### Paintersville - Complete





### Mokelumne River Bridges

- Side by Side Br