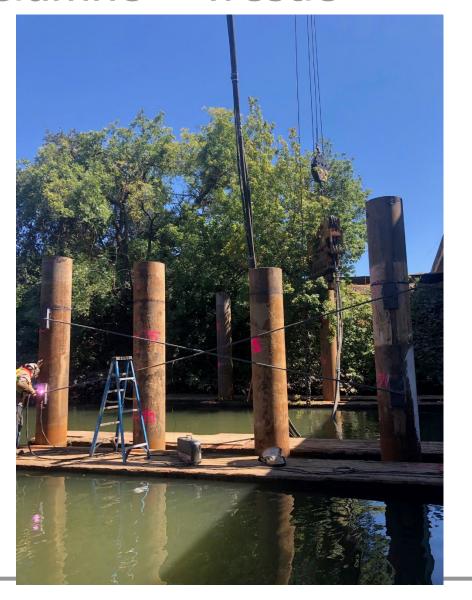

Myers: Building the Impossible.

### Paintersville - Acceleration



### Paintersville – Acceleration



### Paintersville – Pier Cap Concrete Placement





Myers: Building the Impossible.

### Paintersville – Abutment CISS Pile





Myers: Building the Impossible.



Paintersville – Abutment Bolster

Wrap



### Paintersville – Final Approach Paving



### Paintersville – Dolphin Pile



### Paintersville - Complete





### Mokelumne River Bridges

- Side by Side Bridges on I5 over the Mokelumne River and floodplain
- Hinge Retrofits
- CFRP Column Wraps
- Abutment Retrofit
- Post Tensioned Pier Cap Retrofit



Mokelumne River Bridges



### Aligh & SONS CONS MYER5 Myers: Building the Impossible.

### Mokelumne – Bird Protection



### Mokelumne – Load Test





### Mokelumne – Trestle



### Mokelumne – Trestle



### Mokelumne – Pier Cap CISS Pile



### Mokelumne – Type N 48" CISS Pile Welding



### Mokelumne – Pier Cap Forming System



### Aligh & SONS CONS) Myers: Building the Impossible.

### Mokelumne – Pier Cap Forming System



### Alafa & SONS CONS MYERS Myers: Building the Impossible.

### Mokelumne – Pier Caps



### Mokelumne – Competed Pier Caps





Mokelumne – Hinge Bolsters



### Mokelumne – Hinge Bolsters















### Mokelumne – Abutment Retrofit





Myers: Building the Impossible.