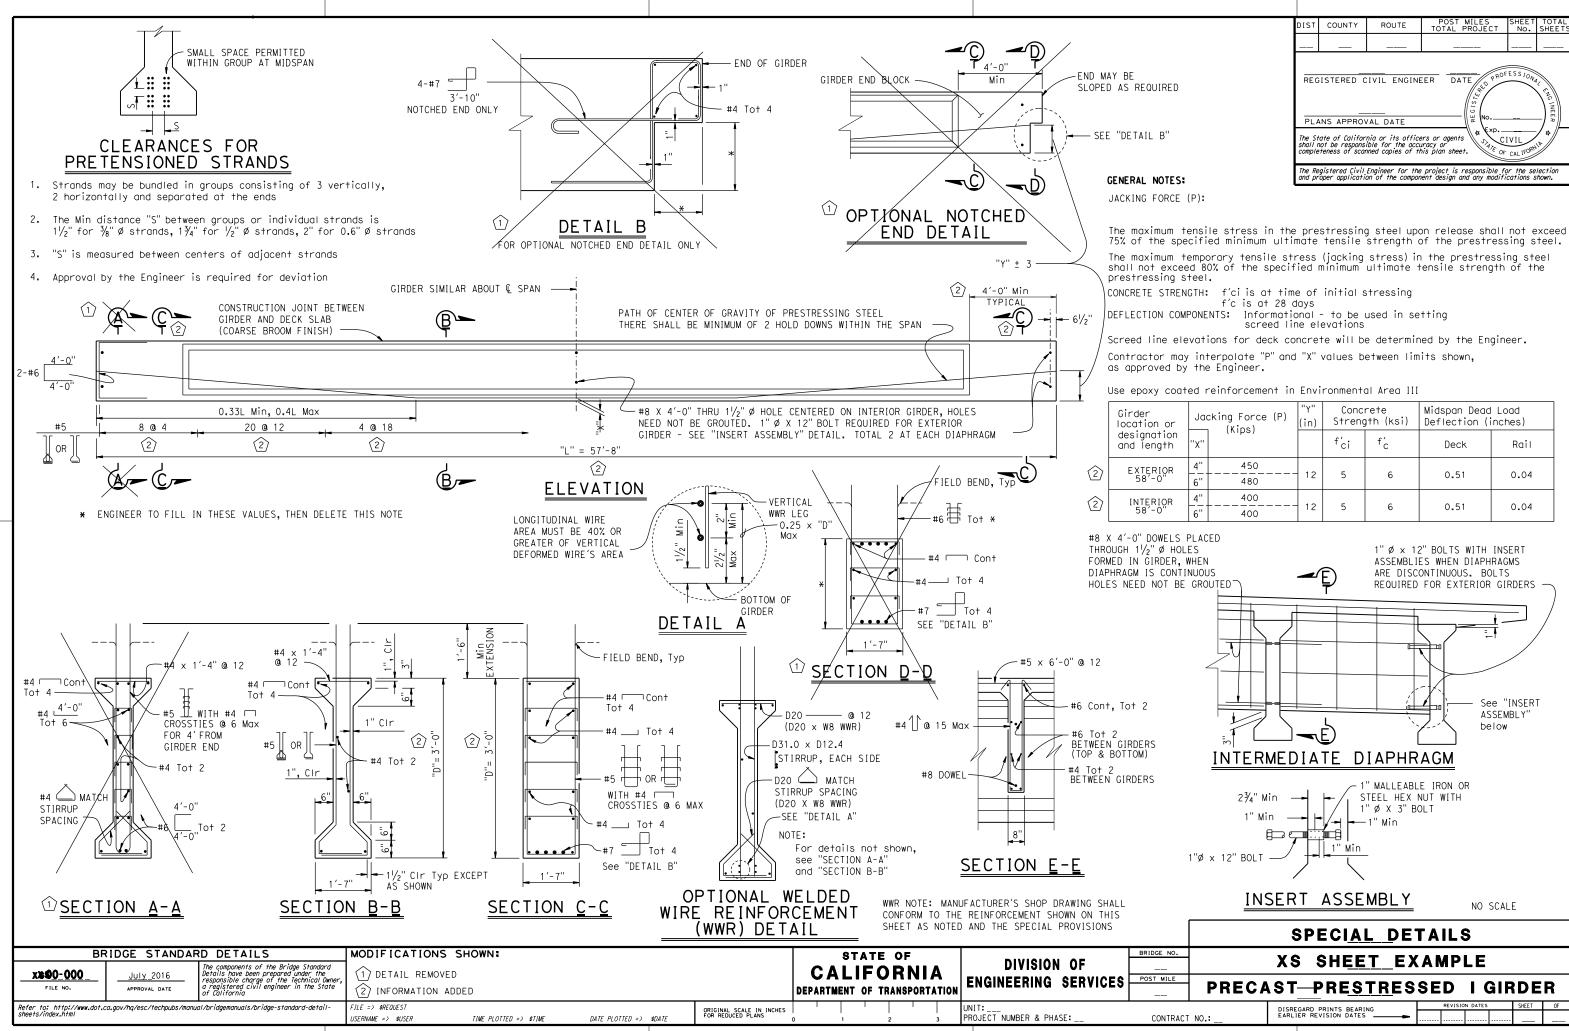

|       | DIST                                                                                                                                                                                                             | COUNTY | ROUTE | POST MILES<br>TOTAL PROJECT | SHEET<br>No. | TOTAL<br>SHEETS |  |  |  |
|-------|------------------------------------------------------------------------------------------------------------------------------------------------------------------------------------------------------------------|--------|-------|-----------------------------|--------------|-----------------|--|--|--|
|       |                                                                                                                                                                                                                  |        |       |                             |              |                 |  |  |  |
| RED   | REGISTERED CIVIL ENGINEER DATE   PLANS APPROVAL DATE No.   The State of California or its officers or agents shall not be responsible for the accuracy or completeness of scanned copies of this plan sheet. No. |        |       |                             |              |                 |  |  |  |
| -     |                                                                                                                                                                                                                  |        |       |                             |              |                 |  |  |  |
| )TES: | The Registered Civil Engineer for the project is responsible for the selection<br>and proper application of the component design and any modifications shown.                                                    |        |       |                             |              |                 |  |  |  |
|       |                                                                                                                                                                                                                  |        |       |                             |              |                 |  |  |  |

| or<br>ion<br>gth | Jacking Force (P)<br>(Kips) |                                     | "Y"<br>(in) | Concrete<br>Strength (ksi) |      | Midspan Dead Load<br>Deflection (inches) |      |
|------------------|-----------------------------|-------------------------------------|-------------|----------------------------|------|------------------------------------------|------|
|                  | "X"                         |                                     | f'ci        | f' <sub>C</sub>            | Deck | Rail                                     |      |
| IOR<br>)''       | 4"<br>6"                    | <sup>450</sup>                      | 12          | 5                          | 6    | 0.51                                     | 0.04 |
| OR<br>)''        | 4"<br>6"                    | <u></u><br><u>400</u><br><u>400</u> | 12          | 5                          | 6    | 0.51                                     | 0.04 |