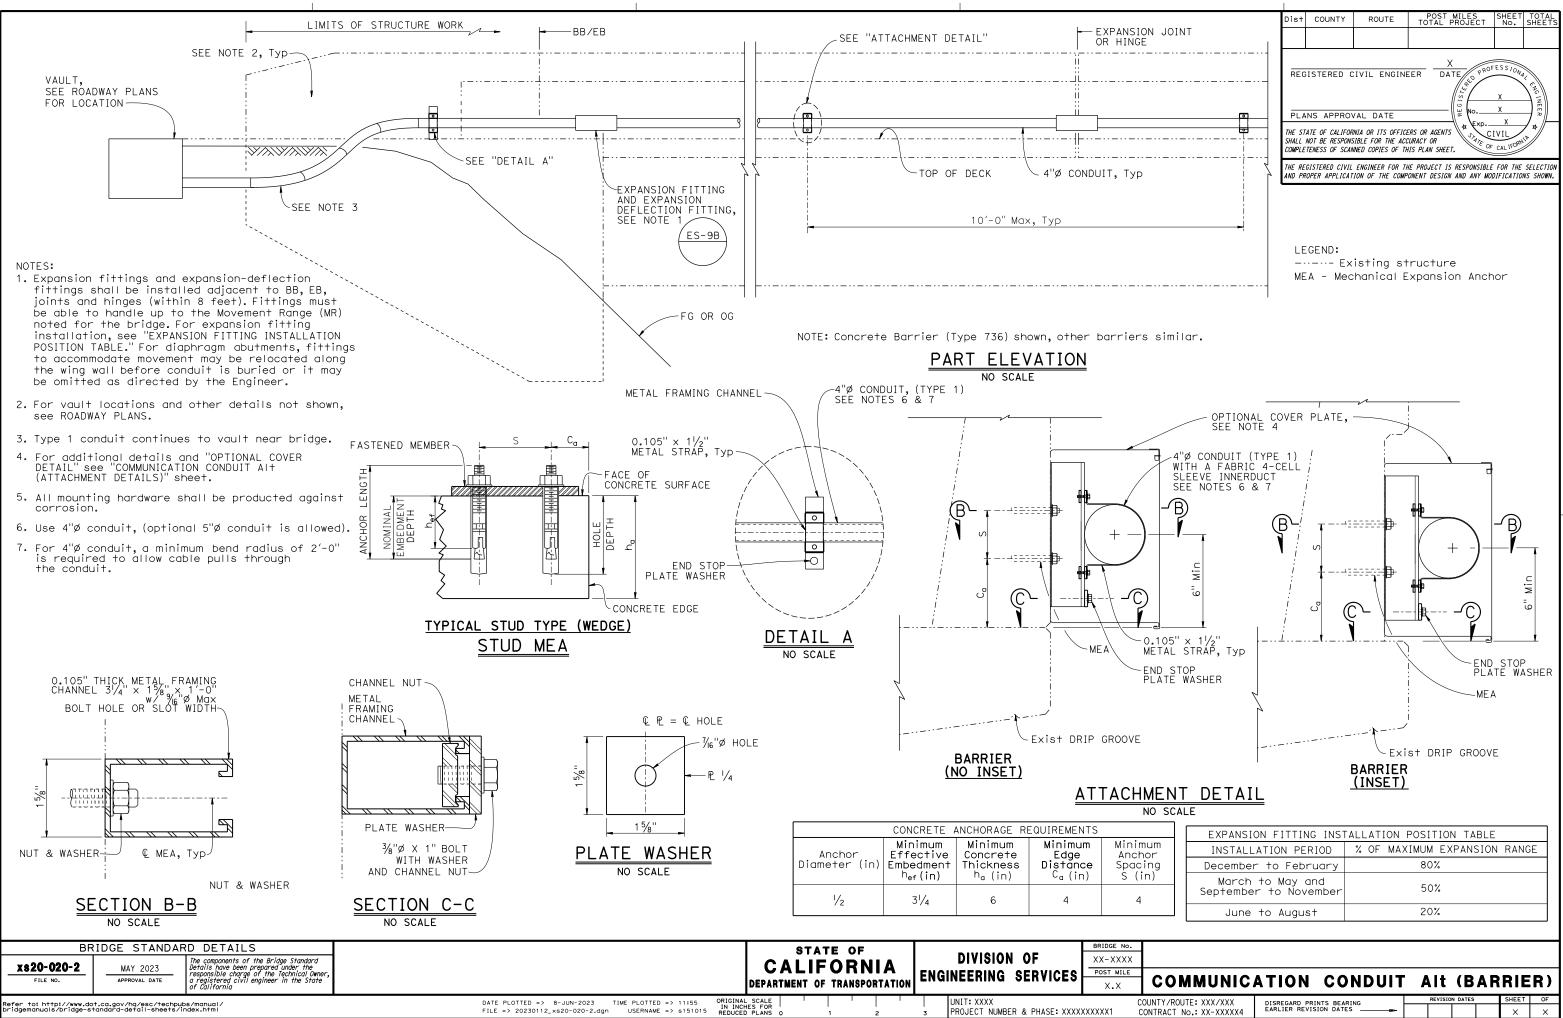

| ium<br>or<br>ing<br>n) | EXPANSION FITTING INSTALLATION POSITION TABLE |                              |  |
|------------------------|-----------------------------------------------|------------------------------|--|
|                        | INSTALLATION PERIOD                           | % OF MAXIMUM EXPANSION RANGE |  |
|                        | December to February                          | 80%                          |  |
|                        | March to May and<br>September to November     | 50%                          |  |
|                        | June to August                                | 20%                          |  |
|                        |                                               |                              |  |