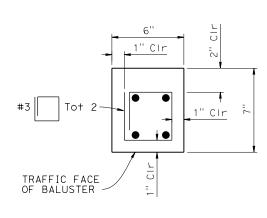

CIVIL

2. 1" clearance at both corners of #3 hoops near traffic face of baluster.

NOTES:

- 1. For all details not shown, see "SECTION B-B".
- 2. Cut section at center of clear opening between balusters.

SECTION H-H

## BALUSTER DETAILS

| NO | SCALE |  |
|----|-------|--|
|    |       |  |

| BRIDGE STANDARD DETAILS |                                                                                                                              | RD DETAILS   |                                                                            | STATE OF                                                                                                                                                                                                                                                                                                                                                                                                                                                                                                                                                                                                                                                                                                                                                                                                                                                                                                                                                                                                                                                                                                                                                                                                                                                                                                                                                                                                                                                                                                                                                                                                                                                                                                                                                                                                                                                                                                                                                                                                                                                                                                                       |               | DIWIGION OF | BRIDGE No.                                      | ightharpoonup        |                                     |                                                 |            |         |          |
|-------------------------|------------------------------------------------------------------------------------------------------------------------------|--------------|----------------------------------------------------------------------------|--------------------------------------------------------------------------------------------------------------------------------------------------------------------------------------------------------------------------------------------------------------------------------------------------------------------------------------------------------------------------------------------------------------------------------------------------------------------------------------------------------------------------------------------------------------------------------------------------------------------------------------------------------------------------------------------------------------------------------------------------------------------------------------------------------------------------------------------------------------------------------------------------------------------------------------------------------------------------------------------------------------------------------------------------------------------------------------------------------------------------------------------------------------------------------------------------------------------------------------------------------------------------------------------------------------------------------------------------------------------------------------------------------------------------------------------------------------------------------------------------------------------------------------------------------------------------------------------------------------------------------------------------------------------------------------------------------------------------------------------------------------------------------------------------------------------------------------------------------------------------------------------------------------------------------------------------------------------------------------------------------------------------------------------------------------------------------------------------------------------------------|---------------|-------------|-------------------------------------------------|----------------------|-------------------------------------|-------------------------------------------------|------------|---------|----------|
|                         | xs16-127-4                                                                                                                   | JANUARY 2024 | The components of the Bridge Standard Details have been prepared under the |                                                                                                                                                                                                                                                                                                                                                                                                                                                                                                                                                                                                                                                                                                                                                                                                                                                                                                                                                                                                                                                                                                                                                                                                                                                                                                                                                                                                                                                                                                                                                                                                                                                                                                                                                                                                                                                                                                                                                                                                                                                                                                                                | CALIFORNIA    |             | DIVISION OF                                     | XX-XXXX<br>POST MILE |                                     |                                                 |            |         |          |
| L                       | FILE NO. APPROVAL DATE I responsible Unit de 0' The Technicul Uniter, a régistered civil engineer in the State of California |              | a registered civil engineer in the State<br>of California                  |                                                                                                                                                                                                                                                                                                                                                                                                                                                                                                                                                                                                                                                                                                                                                                                                                                                                                                                                                                                                                                                                                                                                                                                                                                                                                                                                                                                                                                                                                                                                                                                                                                                                                                                                                                                                                                                                                                                                                                                                                                                                                                                                | DEPARTMENT OF |             | N ENGINEERING SERVICES                          | X.X                  | CONCRET                             | E BARRIER TYPE                                  | 86H DETAIL |         | .S No. 4 |
| Re                      | Refer to: http://www.dot.ca.gov/hq/esc/techpubs/manual/<br>bridgemanuals/bridge-standard-detail-sheets/index.html            |              | ubs/manual/<br>index.html                                                  | DATE PLOTTED => 7-NOV-2023 TIME PLOTTED => 08:51 ORIGINAL SCALE IN INCHES FOR FILE => xs16-127-4_103123.dgn USERNAME => s155182 REDUCED PLANS (REDUCED PLANS | ) 1           | 2 3         | UNIT: XXXX PROJECT NUMBER & PHASE: XXXXXXXXXXXX |                      | ZONE: XXX/XXX/X<br>T No.: XX-XXXXX4 | DISREGARD PRINTS BEARING EARLIER REVISION DATES | REVISION   | DATES S | X X      |