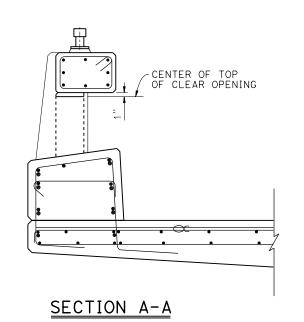

NOTES:

Dist COUNTY

1. For location of "SECTION A-A" and "SECTION B-B" see "CONCRETE BARRIER TYPE 86H DETAILS No. 1" sheet.

REGISTERED CIVIL ENGINEER DATE

THE STATE OF CALIFORNIA OR ITS OFFICERS OR AGENTS

SHALL NOT BE RESPONSIBLE FOR THE ACCURACY OR COMPLETENESS OF SCANNED COPIES OF THIS PLAN SHEET.