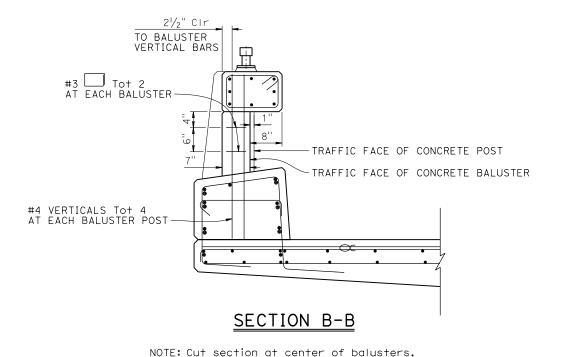

NOTES:

Dist COUNTY

1. For location of "SECTION A-A" and "SECTION B-B" see "CONCRETE BARRIER TYPE 86H DETAILS No. 1" sheet.

REGISTERED CIVIL ENGINEER DATE

THE STATE OF CALIFORNIA OR ITS OFFICERS OR AGENTS

SHALL NOT BE RESPONSIBLE FOR THE ACCURACY OR COMPLETENESS OF SCANNED COPIES OF THIS PLAN SHEET.

CIVIL

2. 1" clearance at both corners of #3 hoops near traffic face of baluster.

NOTES:

- 1. For all details not shown, see "SECTION B-B".
- 2. Cut section at center of clear opening between balusters.

SECTION H-H