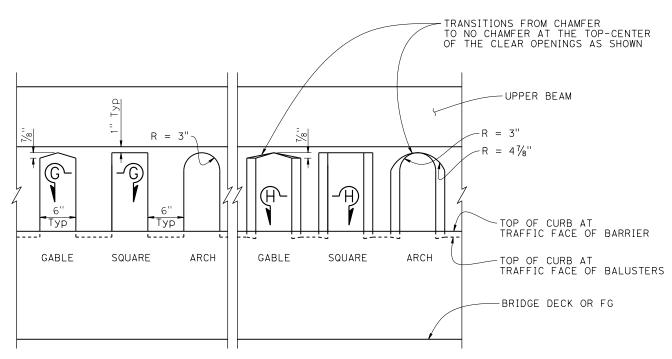

**ELEVATION WITH SQUARED BALUSTERS** 

**ELEVATION WITH CHAMFERED BALUSTERS** 

## SHAPE OF CLEAR OPENINGS & BALUSTERS

NOTE: Only one shape option shall be used per structure.