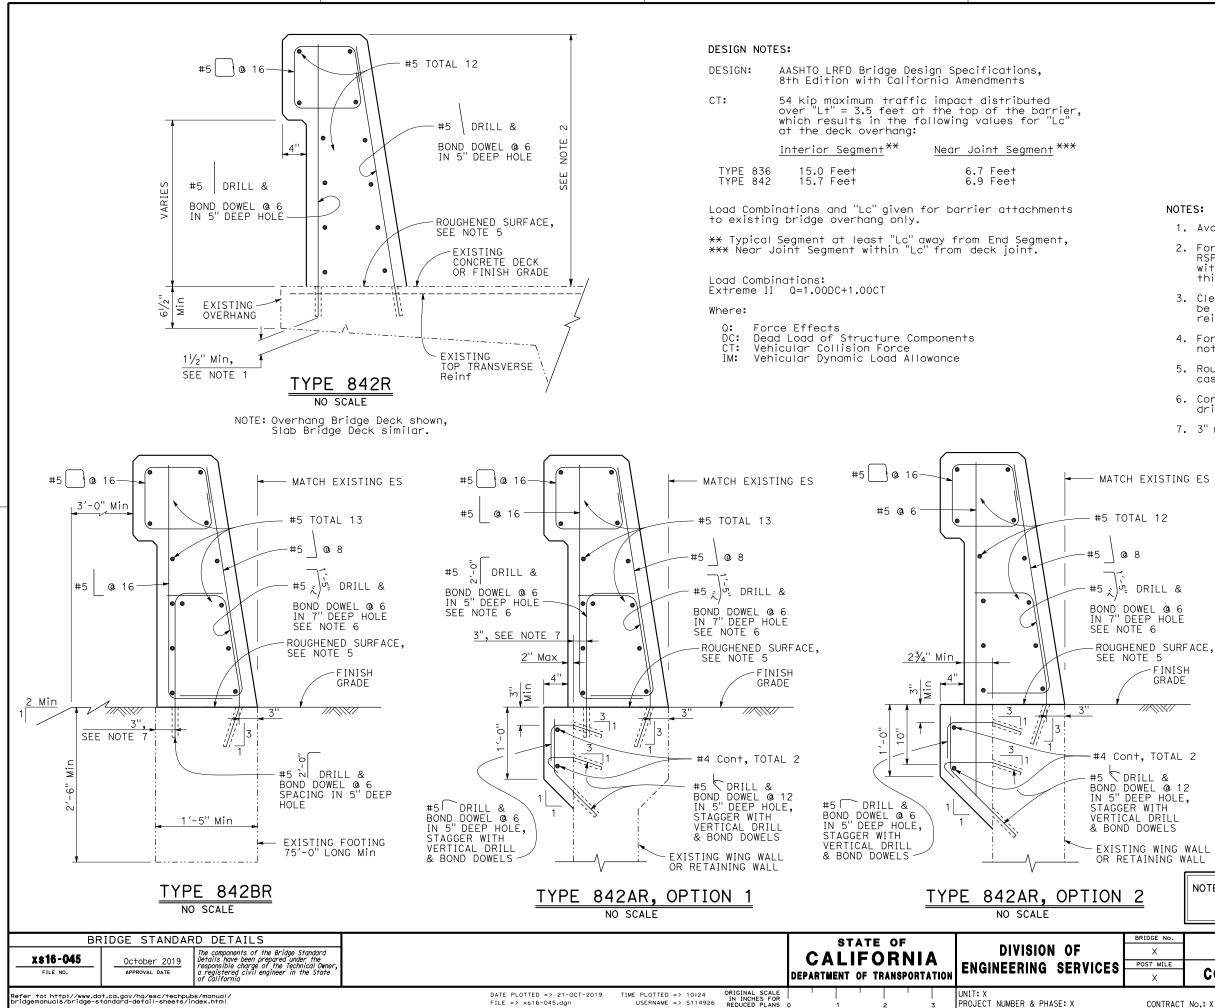

|            |                                                                                                | Dis†                                                                                                                                                          | COUNTY               | ROUTE                  | POST MILES<br>TOTAL PROJECT | SHEET<br>No. | TOTAL<br>SHEETS |  |  |  |  |
|------------|------------------------------------------------------------------------------------------------|---------------------------------------------------------------------------------------------------------------------------------------------------------------|----------------------|------------------------|-----------------------------|--------------|-----------------|--|--|--|--|
|            |                                                                                                | סססכ                                                                                                                                                          | CCCC                 | RRRR                   | PPPP                        | ????         | ####            |  |  |  |  |
|            |                                                                                                |                                                                                                                                                               |                      |                        | X                           |              |                 |  |  |  |  |
|            | REPERSION STORES                                                                               |                                                                                                                                                               |                      |                        |                             |              |                 |  |  |  |  |
|            |                                                                                                | MM/DD/YYYY<br>PLANS APPROVAL DATE                                                                                                                             |                      |                        |                             |              |                 |  |  |  |  |
|            |                                                                                                | MM/DD/YYYY<br>PLANS APPROVAL DATE                                                                                                                             |                      |                        |                             |              |                 |  |  |  |  |
|            |                                                                                                | THE STATE OF CALIFORNIA OR ITS OFFICERS OR AGENTS<br>SHALL NOT BE RESPONSIBLE FOR THE ACCURACY OR<br>COMPLETENESS OF SCANNED COPIES OF THIS PLAN SHEET.       |                      |                        |                             |              |                 |  |  |  |  |
|            |                                                                                                | THE REGISTERED CIVIL ENGINEER FOR THE PROJECT IS RESPONSIBLE FOR THE SELECTION<br>AND PROPER APPLICATION OF THE COMPONENT DESIGN AND ANY MODIFICATIONS SHOWN. |                      |                        |                             |              |                 |  |  |  |  |
|            |                                                                                                |                                                                                                                                                               |                      |                        |                             |              |                 |  |  |  |  |
| OTE        | s:                                                                                             |                                                                                                                                                               |                      |                        |                             |              |                 |  |  |  |  |
| 1.         | Avoid existing                                                                                 | rein                                                                                                                                                          | forceme              | ent when               | drilling.                   |              |                 |  |  |  |  |
| 2.         | For details no<br>RSP B11-81 & R<br>with roadway c<br>thicknesses of                           | SP B<br>ross                                                                                                                                                  | 11-82.<br>slope (    | Dimensio<br>and with   | ns may vary<br>certain      | 80,          |                 |  |  |  |  |
| 3.         | Clearance to r<br>be 2", except o<br>reinforcement                                             | is no                                                                                                                                                         | oted. Lo             | nai+udinc              | 1                           |              |                 |  |  |  |  |
| 4.         | For typical menot shown, see                                                                   | tal r<br>STAI                                                                                                                                                 | ailing o<br>NDARD PI | connectio<br>LANS A77l | n details<br>J1 and A77U2.  |              |                 |  |  |  |  |
| 5.         | Roughen existing bridge deck surface before<br>casting new concrete against existing concrete. |                                                                                                                                                               |                      |                        |                             |              |                 |  |  |  |  |
| 6.         | Corbel shall be placed and cured before barrier drill and bond installation.                   |                                                                                                                                                               |                      |                        |                             |              |                 |  |  |  |  |
| 7.         | 3" maybe incre                                                                                 | ased                                                                                                                                                          | to main              | ntain 2" (             | clear cover.                |              |                 |  |  |  |  |
| ING        | ES                                                                                             |                                                                                                                                                               |                      |                        |                             |              |                 |  |  |  |  |
|            | #5 🤇                                                                                           | ר ר<br>ו                                                                                                                                                      |                      |                        | #6 × 6'-0                   | )''          |                 |  |  |  |  |
| &          |                                                                                                |                                                                                                                                                               |                      |                        |                             |              |                 |  |  |  |  |
| 6<br>DLE   | #5                                                                                             | ~                                                                                                                                                             | $\Delta$             |                        | + EXTEND ALI                | L            |                 |  |  |  |  |
| URFA       | νCΕ,                                                                                           |                                                                                                                                                               |                      | <b>i</b>               | LONGITUDIN<br>REINFORCEN    |              |                 |  |  |  |  |
| ISH<br>ADE |                                                                                                |                                                                                                                                                               | ```                  | $\bigvee$              |                             |              |                 |  |  |  |  |
|            |                                                                                                | EXIST                                                                                                                                                         |                      | *                      | 4                           |              |                 |  |  |  |  |
| /          |                                                                                                |                                                                                                                                                               |                      | L · · - · · /          | ··-··                       |              |                 |  |  |  |  |

NOTES:

NOTE: Not all reinforcement shown for clarity.

## PEDESTAL ELEVATION NO SCALE

NOTE: Concrete Barrier Type 842R shown, Concrete Barrier Type 836R details similar

NOTE TO DESIGNER: (remove this note before printing) See user guide for more information