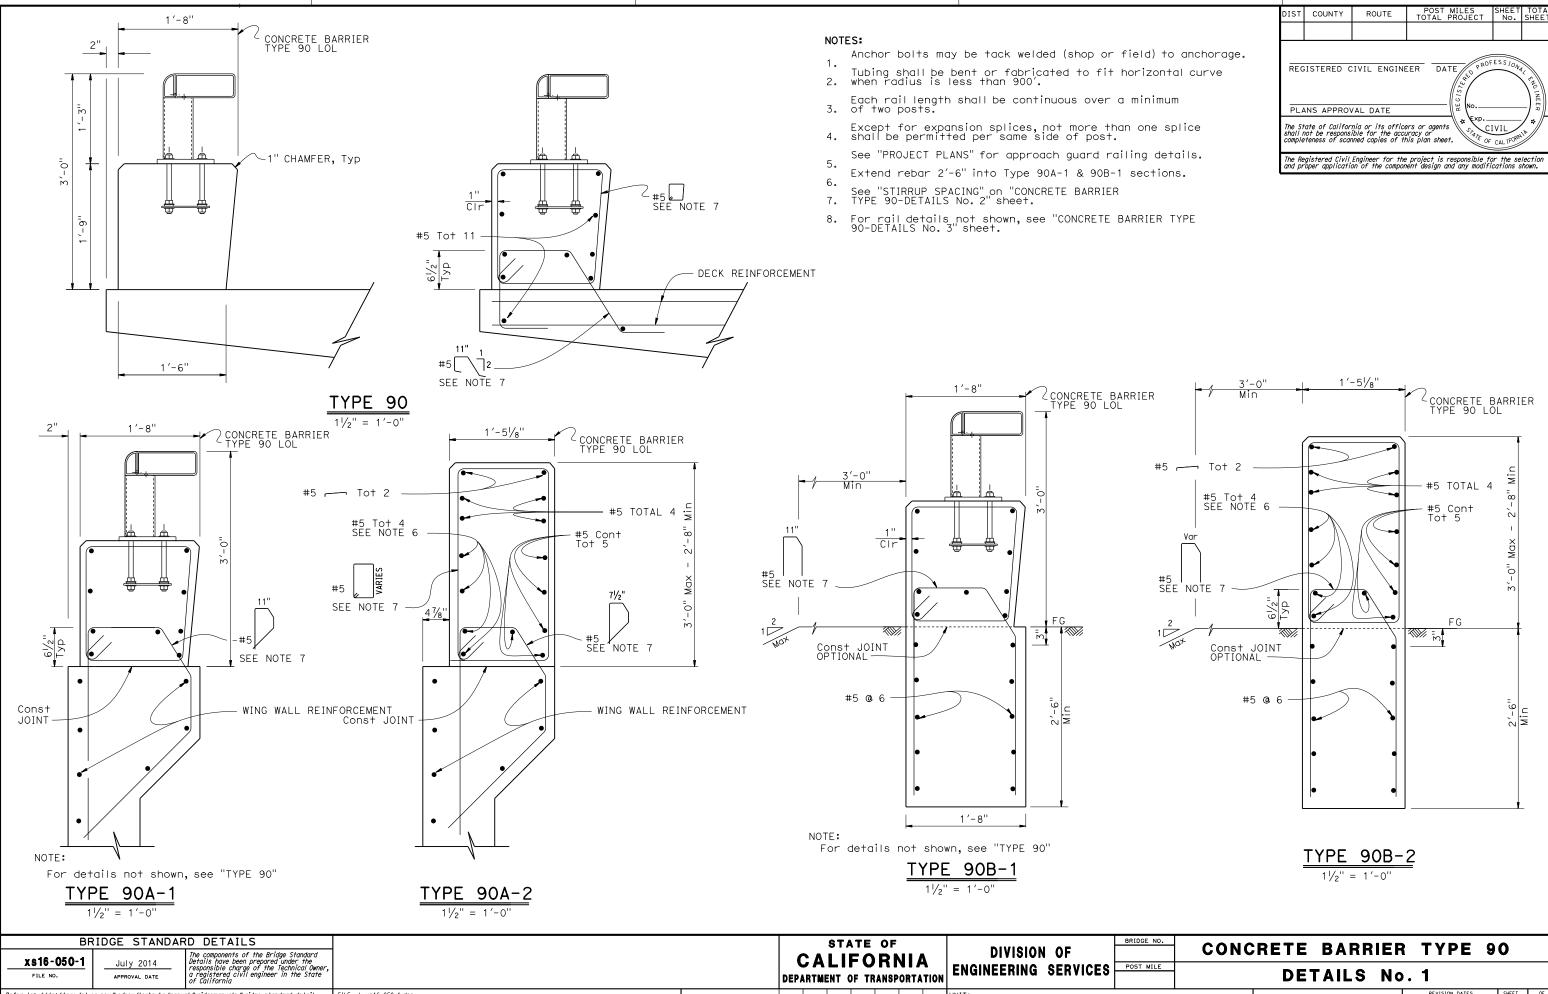

Refer to: http://www.dot.ca.gov/hq/esc/techpubs/manual/bridgemanuals/bridge-standard-detail sheets/index.html FILE => xs16-050-1.dgn UNIT: ORIGINAL SCALE IN INCHES FOR REDUCED PLANS PROJECT NUMBER & PHASE: USERNAME => s136236 TIME PLOTTED => 11:53 DATE PLOTTED => 14-JUL-2016

|                                  | 1                                                                                                                                                             |        |       |                             |              |                 |  |  |
|----------------------------------|---------------------------------------------------------------------------------------------------------------------------------------------------------------|--------|-------|-------------------------