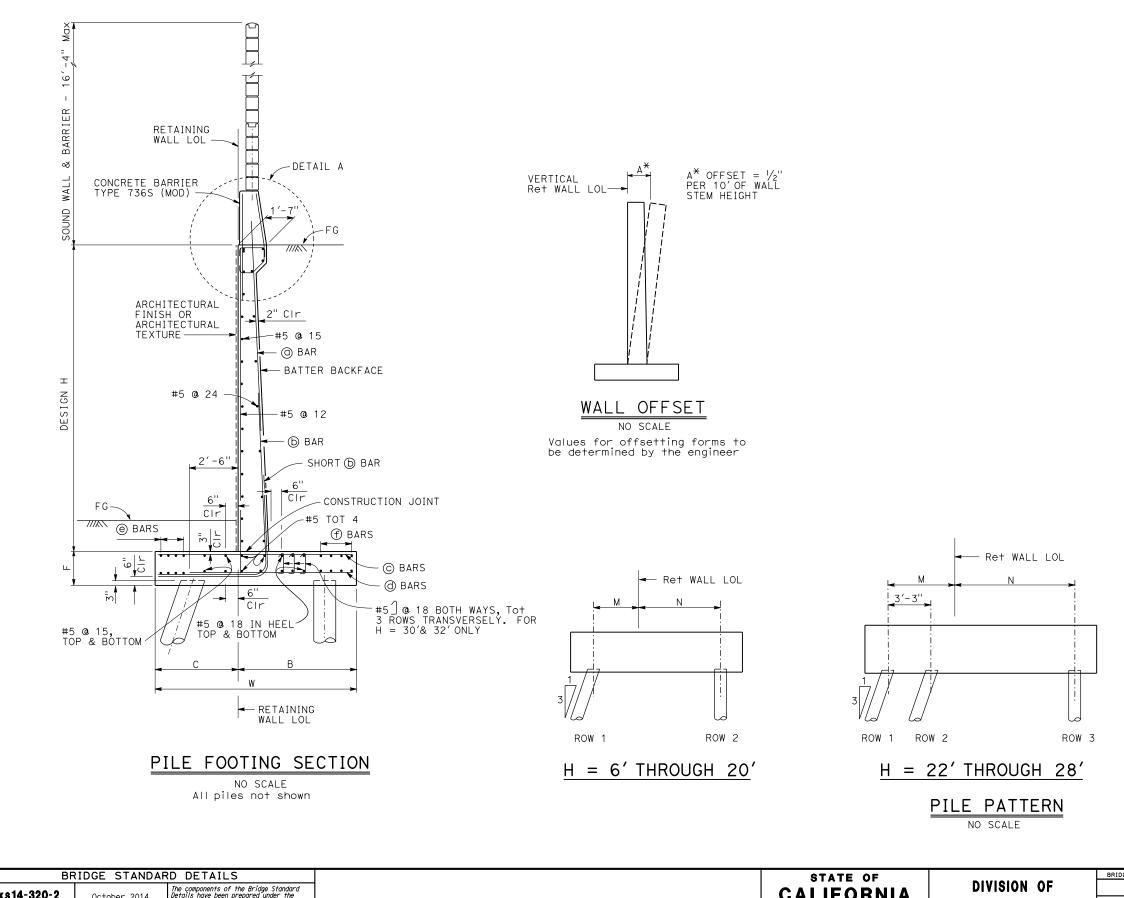

| BF                                                                                                                | RIDGE STANDAF                 | RD DETAILS                                                                                                                                                                               |                                               |                       |                             |                                               | STAT                   | E OF  |                                     | BRIDGE NO.    | ]         |                                      |                  |                |          |
|-------------------------------------------------------------------------------------------------------------------|---------