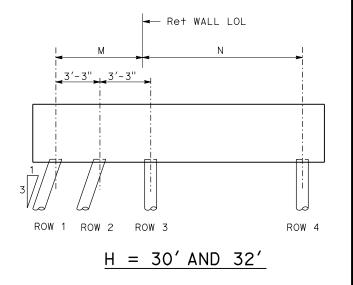

services | POST MILE     | RETAINING | G WALL 1                             | TYPE             | 1SWBP-DETAII   | LS No. 2 |
| Refer to: http://www.dot.ca.gov/hq/esc/techpubs/manual/bridgemanuals/bridge-standard-detail-<br>sheets/index.html |                               |                                                                                                                                                                                          | FILE => xs14-320-2.dgn<br>USERNAME => s136236 | TIME PLOTTED => 10:45 | DATE PLOTTED => 18-JUL-2016 | ORIGINAL SCALE IN INCHES<br>FOR REDUCED PLANS | 0 1                    | 2 3   | UNIT:<br>PROJECT NUMBER & PHASE:    | CONTRACT NO.: |           | DISREGARD PRINTS<br>EARLIER REVISION | BEARING<br>DATES | REVISION DATES | SHEET OF |