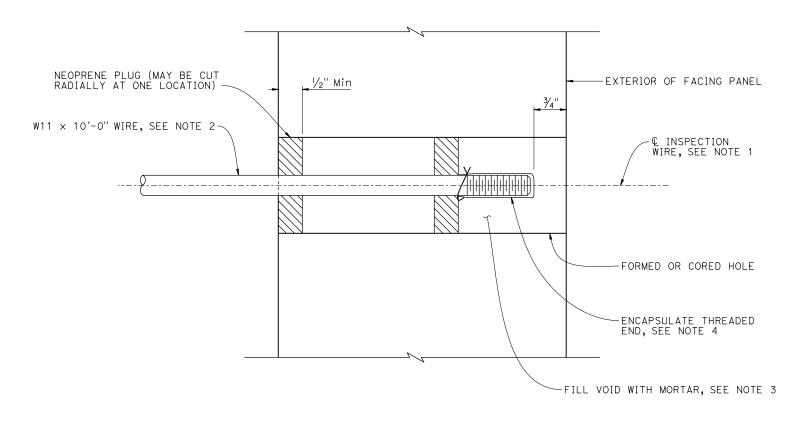

### INSPECTION WIRE DETAIL NO SCALE

| BRIDGE STANDARD DETAILS |                                                            | DARD DETAILS                                                                                                                                                                                                                                                                                                                                                                                                                                                                                                                                                                                                                                                                                                                                                                                                                                                                                                                                                                                                                                                                                                                                                                                                                                                                                                                                                                                                                                                                                                                                                                                                                                                                                                                                                                                                                                                                                                                                                                                                                                                                                                                   |                                                                                                                                                                    | STATE OF                                |                                  | BRIDGE No.        |                                                  |                                                    |         |  |          |
|-------------------------|------------------------------------------------------------|--------------------------------------------------------------------------------------------------------------------------------------------------------------------------------------------------------------------------------------------------------------------------------------------------------------------------------------------------------------------------------------------------------------------------------------------------------------------------------------------------------------------------------------------------------------------------------------------------------------------------------------------------------------------------------------------------------------------------------------------------------------------------------------------------------------------------------------------------------------------------------------------------------------------------------------------------------------------------------------------------------------------------------------------------------------------------------------------------------------------------------------------------------------------------------------------------------------------------------------------------------------------------------------------------------------------------------------------------------------------------------------------------------------------------------------------------------------------------------------------------------------------------------------------------------------------------------------------------------------------------------------------------------------------------------------------------------------------------------------------------------------------------------------------------------------------------------------------------------------------------------------------------------------------------------------------------------------------------------------------------------------------------------------------------------------------------------------------------------------------------------|--------------------------------------------------------------------------------------------------------------------------------------------------------------------|-----------------------------------------|----------------------------------|-------------------|--------------------------------------------------|----------------------------------------------------|---------|--|----------|
| <b>X813-0</b>           |                                                            | April 2024 Approval Date Appro |                                                                                                                                                                    | CALIFORNIA DEPARTMENT OF TRANSPORTATION | DIVISION OF ENGINEERING SERVICES | XX-XXXX POST MILE | MECHANICALLY STABILIZED EMBANKMENT DETAILS No. 3 |                                                    |         |  |          |
| Refer to: http          | o://www.dot.ca.gov/hq/esc/t/<br>/bridge-standard-detail-sh | of California                                                                                                                                                                                                                                                                                                                                                                                                                                                                                                                                                                                                                                                                                                                                                                                                                                                                                                                                                                                                                                                                                                                                                                                                                                                                                                                                                                                                                                                                                                                                                                                                                                                                                                                                                                                                                                                                                                                                                                                                                                                                                                                  | DATE PLOTTED => 23-APR-2024 TIME PLOTTED => 23:18 ORIGINAL SCALE IN INCHES FOR FILE => 202404-xs13-020-3_clipped.dgdSERNAME => s120745 REDUCED PLANS REDUCED PLANS |                                         |                                  |                   | ZONE: XXX/XXX/X                                  | DISREGARD PRINTS BEARING<br>EARLIER REVISION DATES | REVISIO |  | SHEET OF |

#### NOTES:

- 1. Center inspection wire in Facing Panel.
- 2. Fabricate inspection wire from W11 wire representative of the welded wire mats, with  $\frac{3}{8}$ "Ø-16 UNC threads for at least  $1\frac{1}{2}$ " of one end.
- 3. Place inspection wire horizontal and perpendicular to the wall panel prior
- 4. Encapsulate threaded end with corrosion inhibiting mastic, vinyl covering, and secure with plastic tie.
- 5. Bond a strip of Filter Fabric Class A, 1'-6" wide, to back of MSE panels and the adjacent concrete wall for entire length of vertical joint.
- 6. Bond Expansion Joint Filler to the Concrete Wall.
- 7. Offset between face of MSE Facing Panel and face of the Concrete Wall as dictated by location of layout lines shown elsewhere.

#### LEGEND:

Filter Fabric Class A Neoprene Plug Expansion Joint Filler

UNC Unified Coarse Thread