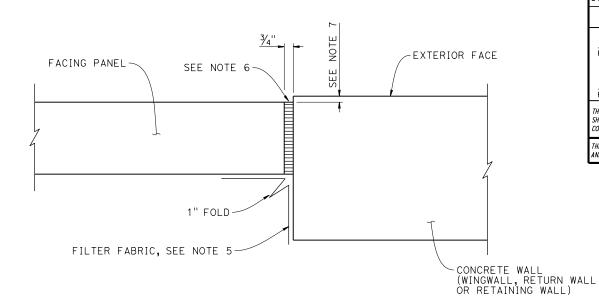

# MSE FACING PANEL-TO-CONCRETE WALL JOINT DETAIL

#### NOTES:

- 1. Center inspection wire in Facing Panel.
- 2. Fabricate inspection wire from W11 wire representative of the welded wire mats, with  $\frac{3}{8}$ "Ø-16 UNC threads for at least  $1\frac{1}{2}$ " of one end.
- 3. Place inspection wire horizontal and perpendicular to the wall panel prior
- 4. Encapsulate threaded end with corrosion inhibiting mastic, vinyl covering, and secure with plastic tie.
- 5. Bond a strip of Filter Fabric Class A, 1'-6" wide, to back of MSE panels and the adjacent concrete wall for entire length of vertical joint.
- 6. Bond Expansion Joint Filler to the Concrete Wall.
- 7. Offset between face of MSE Facing Panel and face of the Concrete Wall as dictated by location of layout lines shown elsewhere.