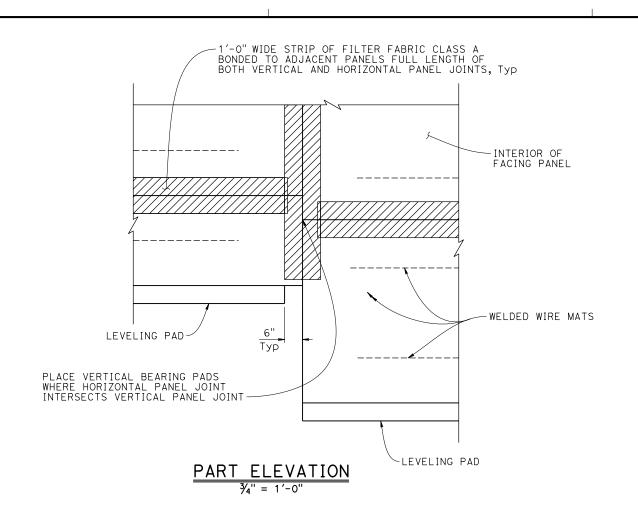

#### NOTES:

- 1. Center inspection wire in Facing Panel.
- 2. Fabricate inspection wire from W11 wire representative of the welded wire mats, with  $\frac{3}{8}$ "Ø-16 UNC threads for at least  $1\frac{1}{2}$ " of one end.
- 3. Place inspection wire horizontal and perpendicular to the wall panel prior
- 4. Encapsulate threaded end with corrosion inhibiting mastic, vinyl covering, and secure with plastic tie.
- 5. Bond a strip of Filter Fabric Class A, 1'-6" wide, to back of MSE panels and the adjacent concrete wall for entire length of vertical joint.
- 6. Bond Expansion Joint Filler to the Concrete Wall.
- 7. Offset between face of MSE Facing Panel and face of the Concrete Wall as dictated by location of layout lines shown elsewhere.

#### LEGEND:

Filter Fabric Class A Neoprene Plug E