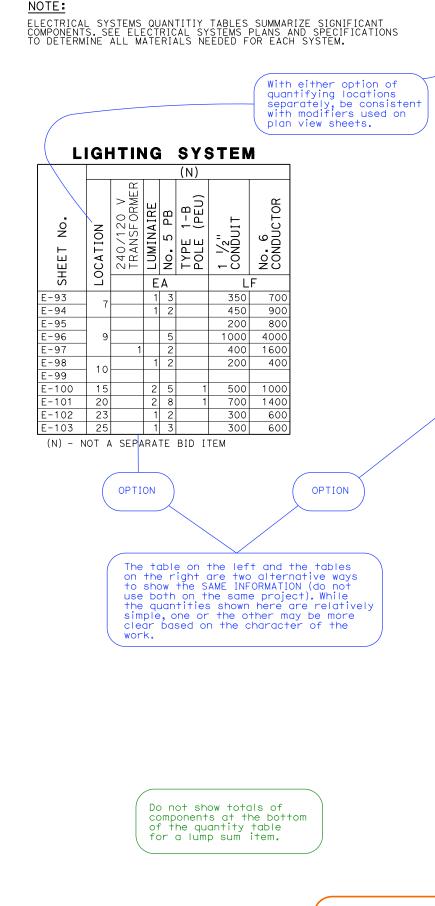

### LIGHTING SYSTEM (LOCATION 7)

|           |                          |           | (N         | 1)                     |                   |                   |
|-----------|--------------------------|-----------|------------|------------------------|-------------------|-------------------|
| SHEET No. | 240/120 V<br>TRANSFORMER | LUMINAIRE | No.5<br>PB | TYPE 1-B<br>POLE (PEU) | 1 1/2"<br>CONDUIT | No.6<br>CONDUCTOR |
|           |                          |           | EA         |                        |                   | LF                |
| E-93      |                          | 1         | 3          |                        | 350               | 700               |
| E-94      |                          | 1         | 1          |                        | 450               | 900               |
|           |                          |           |            |                        |                   |                   |

(N) - NOT A SEPARATE BID ITEM

#### LIGHTING SYSTEM (LOCATION 9)

| 240/120 V<br>RANSFORMER | LUMINAIRE | No.5<br>PB | TYPE 1-B<br>POLE (PEU)  | 1 1/2"<br>CONDUIT                  | No. 6<br>CONDUCTOR                                                |
|-------------------------|-----------|------------|-------------------------|------------------------------------|-------------------------------------------------------------------|
|                         |           | EA         |                         |                                    | LF                                                                |
|                         |           |            |                         | 200                                | 500                                                               |
|                         |           | 5          |                         | 1000                               | 4000                                                              |
| 1                       |           | 1          |                         | 400                                | 1600                                                              |
|                         |           |            | RANSFORMER LUMINAIRE PB | RANSFORMER LUMINAIRE PB POLE (PEU) | RANSFORMER LUMINAIRE PB POLE (PEU) CONDÚIT<br>EA<br>200<br>5 1000 |

#### LIGHTING SYSTEM (LOCATION 10)

|           | (N)                      | (N)       | (N)        | (N)                    | (N)               | (N)               |
|-----------|--------------------------|-----------|------------|------------------------|-------------------|-------------------|
| SHEET NO. | 240/120 V<br>TRANSFORMER | LUMINAIRE | No.5<br>PB | TYPE 1-B<br>POLE (PEU) | 1 1/2"<br>CONDUIT | NO.6<br>CONDUCTOR |
|           |                          |           | EA         |                        |                   | LF                |
| E-98      |                          | 1         | 2          |                        | 200               | 400               |
| E-99      |                          |           |            |                        |                   |                   |

#### LIGHTING SYSTEM (LOCATION 15)

|                |                          |           | ()         | N)                     |                   |                    |
|----------------|--------------------------|-----------|------------|------------------------|-------------------|--------------------|
| SHEET NO.      | 240/120 V<br>TRANSFORMER | LUMINAIRE | No.5<br>PB | TYPE 1-B<br>POLE (PEU) | 1 1/2"<br>CONDUIT | No. 6<br>CONDUCTOR |
|                |                          |           | EA         |                        |                   | LF                 |
| E-100          |                          | 2         | 5          | 1                      | 500               | 1000               |
| (N) - NOT A SE | EPARATE BID ITEM         |           |            |                        |                   |                    |

# LIGHTING SYSTEM (LOCATION 20)

|                |                          |           | 1)         | ۷)                     |                   |                    |
|----------------|--------------------------|-----------|------------|------------------------|-------------------|--------------------|
| SHEET NO.      | 240/120 V<br>TRANSFORMER | LUMINAIRE | No.5<br>PB | TYPE 1-B<br>POLE (PEU) | 1 1/2"<br>CONDUIT | No. 6<br>CONDUCTOR |
|                |                          |           | ΕA         |                        |                   | LF                 |
| E-101          |                          | 2         | 5          | 1                      | 700               | 1400               |
| (N) - NOT A SE | PARATE BID ITEM          |           |            |                        |                   |                    |

LIGHTING SYSTEM (LOCATION 23)

| L         |                          |           | 1)         | ۷)                     |                   |                    |
|-----------|--------------------------|-----------|------------|------------------------|-------------------|--------------------|
| SHEET No. | 240/120 V<br>TRANSFORMER | LUMINAIRE | No.5<br>PB | TYPE 1-B<br>POLE (PEU) | 1 1/2"<br>CONDUIT | No. 6<br>CONDUCTOR |
| Γ         |                          |           | EA         |                        |                   | LF                 |
| E-102     |                          | 1         | 2          |                        | 400               | 800                |

## LIGHTING SYSTEM (LOCATION 25)

|                |                          |           | 1)         | N)                     |                   |                   |
|----------------|--------------------------|-----------|------------|------------------------|-------------------|-------------------|
| SHEET No.      | 240/120 V<br>TRANSFORMER | LUMINAIRE | No.5<br>PB | TYPE 1-B<br>POLE (PEU) | 1 1/2"<br>CONDUIT | NO.6<br>CONDUCTOR |
|                |                          |           | EA         |                        |                   | LF                |
| E-103          |                          | 1         | 3          |                        | 300               | 600               |
| (N) - NOT A SE | PARATE BID ITEM          |           |            |                        |                   |                   |

(N) - NOT A SEPARATE BID ITEM

ELECTRICAL SYSTEMS EXAMPLE I, ELECTRICAL SYSTEMS QUANTITIES

|                              | BORDER | LAST | REVISED | 7/2/2010 |  |
|------------------------------|--------|------|---------|----------|--|
| BORDER LAST REVISED 7/2/2010 | BORDER | LASI | REVISED | 1/2/2010 |  |