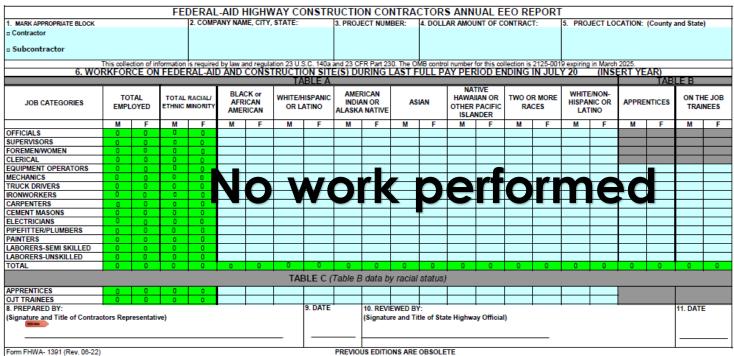

Note: Fields 1-9 are required to be completed by contractors. Fields 10 and 11 are required to be completed by Caltrans/local public agency staff.

|                                  |            |                                                                               |            | DED A               | LAID        | LICLIV                | MAY C       | ONICTE            | LICT     |            | NTD A     | CTOD       | C A NIN               |             | EO DE       | DODI     | -                                   |         |             |         |                        |            |  |
|----------------------------------|------------|-------------------------------------------------------------------------------|------------|---------------------|-------------|-----------------------|-------------|-------------------|----------|------------|-----------|------------|-----------------------|-------------|-------------|----------|-------------------------------------|---------|-------------|---------|------------------------|------------|--|
|                                  |            |                                                                               | FE         |                     |             |                       | VAY C       | ONSIF             |          |            |           |            |                       |             |             |          |                                     |         |             |         |                        |            |  |
| 1. MARK APPROPRIATE BLOCK        |            |                                                                               |            | 2. COMF             | ANY NAI     | ME, CITY,             | STATE:      |                   | 3. PRO   | ECT NUM    | IBER:     | 4. DOLL    | AR AMOL               | JNT OF C    | ONTRAC      | Т:       | 5. PRO                              | JECT LO | CATION:     | (County | and State              | <i>i</i> ) |  |
| □ Contractor                     |            |                                                                               |            |                     |             |                       |             |                   |          |            |           |            |                       |             |             |          |                                     |         |             |         |                        |            |  |
| □ Subcontractor                  |            |                                                                               |            |                     |             |                       |             |                   |          |            |           |            |                       |             |             |          |                                     |         |             |         |                        |            |  |
| 6 1007 1                         | This colle | ection of i                                                                   | nformation | is require          | ed by law a | and regula            | ation 23 U. | S.C. 140a         | and 23 C | FR Part 23 | 30. The O | MB contro  | l number              | for this co | llection is | 2125-001 | 9 expiring                          |         |             |         |                        |            |  |
| 6. WO                            |            | ON SITE(S) DURING LAST FULL PAY PERIOD ENDING IN JULY 20 (INSERT YEAR) ISLE A |            |                     |             |                       |             |                   |          |            |           |            |                       |             |             |          |                                     |         |             |         |                        |            |  |
|                                  |            |                                                                               | _          |                     |             |                       | 17          | ADLL A            |          |            |           |            | NA.                   | TIV/E       |             |          |                                     |         |             | IAL     | LL D                   |            |  |
| JOB CATEGORIES                   |            | TAL<br>LOYED                                                                  |            | RACIAL/<br>MINORITY | AFRI        | CK or<br>CAN<br>RICAN |             | HISPANIC<br>ATINO |          |            | AN OR AS  |            | IAN HAWAII<br>OTHER F |             | FIC RACES   |          | WHITE/NON-<br>HISPANIC OR<br>LATINO |         | APPRENTICES |         | ON THE JOB<br>TRAINEES |            |  |
|                                  | M          | F                                                                             | M          | F                   | М           | F                     | M           | F                 | M        | F          | М         | F          | М                     | F           | М           | F        | M                                   | F       | M           | F       | M                      | F          |  |
| OFFICIALS                        | 0          | 0                                                                             | 0          | 0                   |             |                       |             |                   |          |            |           |            |                       |             |             |          |                                     |         |             |         |                        |            |  |
| SUPERVISORS                      | 0          | 0                                                                             | 0          | 0                   |             |                       |             |                   |          |            |           |            |                       |             |             |          |                                     |         |             |         |                        |            |  |
| FOREMEN/WOMEN                    | 0          | 0                                                                             | 0          | 0                   |             |                       |             |                   |          |            |           |            |                       |             |             |          |                                     |         |             |         |                        |            |  |
| CLERICAL                         | 0          | 0                                                                             | 0          | 0                   |             |                       |             |                   |          |            |           |            |                       |             |             |          |                                     |         |             |         |                        |            |  |
| EQUIPMENT OPERATORS              | 0          | 0                                                                             | 0          | 0                   |             |                       |             |                   |          |            |           |            |                       |             |             |          |                                     |         |             |         |                        |            |  |
| MECHANICS                        | 0          | 0                                                                             | 0          | 0                   |             |                       |             |                   |          |            |           |            |                       |             |             |          |                                     |         |             |         |                        |            |  |
| TRUCK DRIVERS                    | 0          | 0                                                                             | 0          | 0                   |             |                       |             |                   |          |            |           |            |                       |             |             |          |                                     |         |             |         |                        |            |  |
| IRONWORKERS                      | 0          | 0                                                                             | 0          | 0                   |             |                       |             |                   |          |            |           |            |                       |             |             |          |                                     |         |             |         |                        |            |  |
| CARPENTERS                       | 0          | 0                                                                             | 0          | 0                   |             |                       |             |                   |          |            |           |            |                       |             |             |          |                                     |         |             |         |                        |            |  |
| CEMENT MASONS                    | 0          | 0                                                                             | 0          | 0                   |             |                       |             |                   |          |            |           |            |                       |             |             |          |                                     |         |             |         |                        |            |  |
| ELECTRICIANS                     | 0          | 0                                                                             | 0          | 0                   |             |                       |             |                   |          |            |           |            |                       |             |             |          |                                     |         |             |         |                        |            |  |
| PIPEFITTER/PLUMBERS              | 0          | 0                                                                             | 0          | 0                   |             |                       |             |                   |          |            |           |            |                       |             |             |          |                                     |         |             |         |                        |            |  |
| PAINTERS                         | 0          | 0                                                                             | 0          | 0                   |             |                       |             |                   |          |            |           |            |                       |             |             |          |                                     | 1       |             |         |                        |            |  |
| LABORERS-SEMI SKILLED            | 0          | 0                                                                             | 0          | 0                   |             |                       |             |                   |          |            |           |            |                       |             |             |          |                                     |         |             |         |                        |            |  |
| LABORERS-UNSKILLED               | 0          | 0                                                                             | 0          | 0                   |             |                       |             |                   |          |            |           |            |                       |             |             |          |                                     | 1       |             |         |                        |            |  |
| TOTAL                            | 0          | 0                                                                             | 0          | 0                   | 0           | 0                     | 0           | 0                 | 0        | 0          | 0         | 0          | 0                     | 0           | 0           | 0        | 0                                   | 0       | 0           | 0       | 0                      | 0          |  |
|                                  |            |                                                                               |            |                     |             |                       | TA          | BLE C             | (Table I | B data b   | y racial  | l status)  |                       |             |             |          |                                     |         |             |         |                        |            |  |
| APPRENTICES                      | 0          | 0                                                                             | 0          | 0                   | 1           |                       |             |                   |          | 1          |           | 1          |                       |             |             |          |                                     |         |             |         |                        |            |  |
| OJT TRAINEES                     | 0          | 0                                                                             | 0          | 0                   |             |                       |             |                   |          |            |           |            |                       |             |             |          |                                     |         |             |         |                        |            |  |
| 8. PREPARED BY:                  |            |                                                                               |            |                     | •           |                       | •           | 9. DATE           | •        | 10. REV    | EWED B    | <b>Y</b> : |                       |             | •           |          |                                     | •       |             |         | 11. DATE               | Ē          |  |
| (Signature and Title of Contract |            |                                                                               |            | (Signatu            | ire and Ti  | itle of Sta           | te Highwa   | y Official        | )        |            |           |            |                       |             |             |          |                                     |         |             |         |                        |            |  |
| Form FHWA- 1391 (Rev. 06-22)     |            |                                                                               |            |                     |             |                       |             |                   | PREVIO   | US EDITIO  | ONS ARE   | OBSOLE     | TE                    |             |             |          |                                     |         |             |         |                        |            |  |