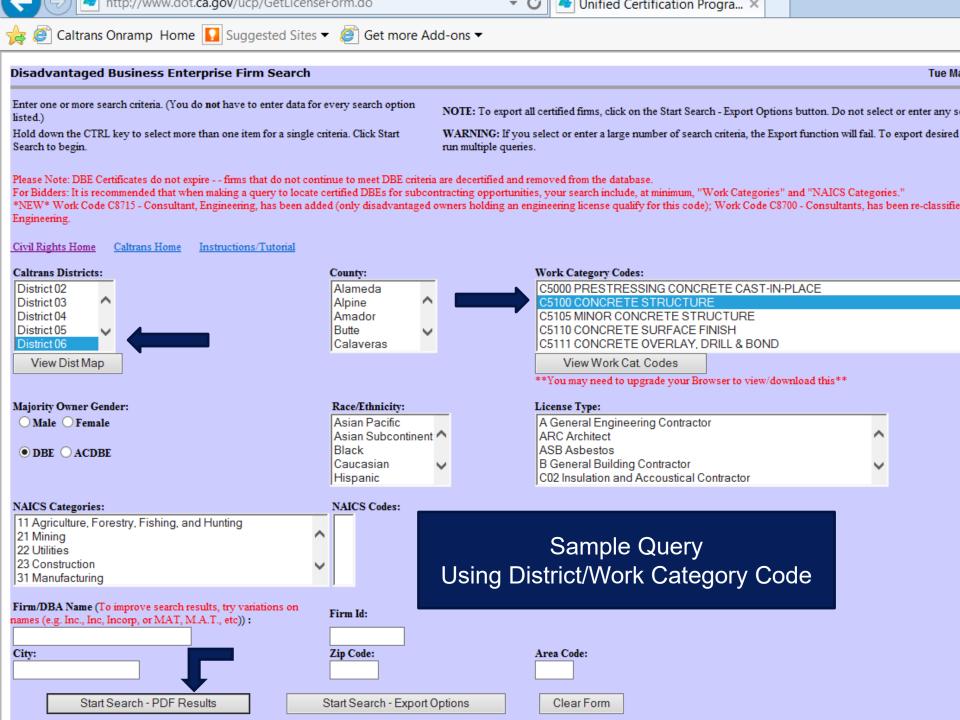

## Caltrans Improves Mobility Across California

## Disadvantaged Business Enterprise (DBE)

How To Use the DBE Query

(Best Used with the DBE Query Form Instructions/Tutorial)

Certification Branch
Caltrans Office of Business and
Economic Opportunity













DEMOLITION;

Work Codes

Liconcoc

A0710 SOIL PREPARATION SERVICES; A0780 LANDSCAPE & HORTICULTURAL SERVICES; C1601 CLEARING & GRUBBING; C19

COS Concrete Contractor: C12 Earthwork and Paving Contractor: C27 Landsonning Contractor: D82 Construction Clonque:









## OFFICE OF BUSINESS & ECONOMIC OPPORTUNITY

On the web: http://www.dot.ca.gov/hq/bep/

"Analyst of the Day" (916) 324-1700