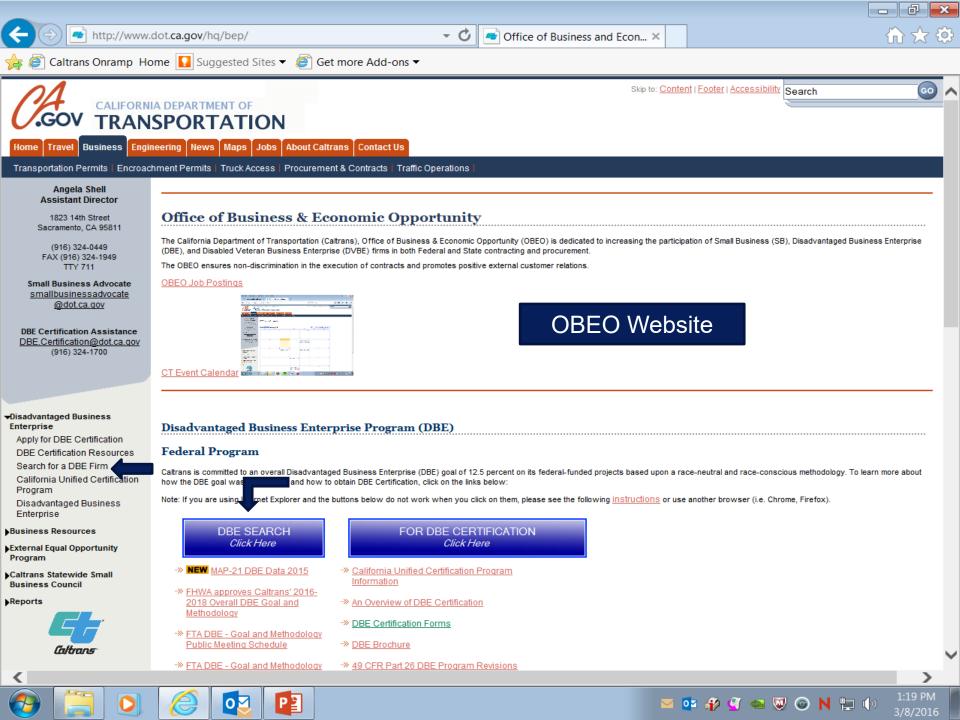

## Disadvantaged Business Enterprise (DBE)

How To Use the DBE Query

(Best Used with the DBE Query Form Instructions/Tutorial)

Certification Branch
Caltrans Office of Business and
Economic Opportunity

DEMOLITION;