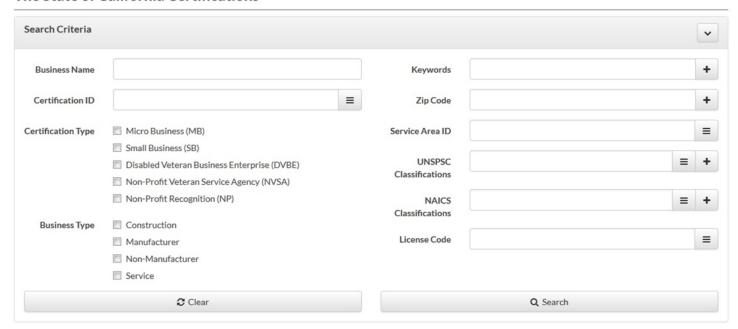

## The State of California Certifications

\*Search by Business Name, Certification Type, NAICS Classifications, and more!

\*When searching for a specific firm, use the Business Name function **OR** the Certification ID function, but not both together as they may cancel each other out.

Results: You can click on each individual firm to find their information or download and save the list.

- Keep in mind:
  - List is randomized, so every search brings up new firms.
  - User should make sure to look through entire list and check prospective firms' classifications/licenses to make sure you find what you need.
  - Database is constantly being updated, so it may be worth doing a new search every time in order to have the most up-to-date information available.