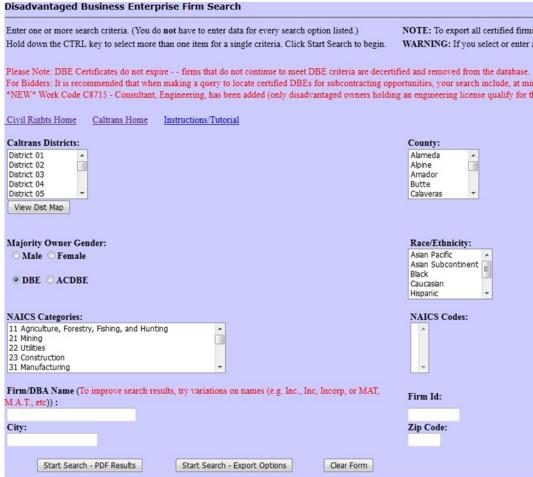

## **Searching for DBEs**

DBE Database: http://www.dot.ca.gov/hq/bep/find certified.htm

\*Search by District, County, Work Category Code, License Type, NAICS Categories to find what you need!

\*Search for a specific firm by Name **OR** by Certification, as using both could cancel each other out.

\*DBE contract goals are set by searching District availability, so best bet is to search by District if trying to meet a contract goal requirement.

**Results:** Listings are in alphabetical order and include names, contact information, type of work performed, and more.

• Export results into a spreadsheet to save and/or print; however database is constantly being updated so it may be useful to do a new search every time for the most current information.