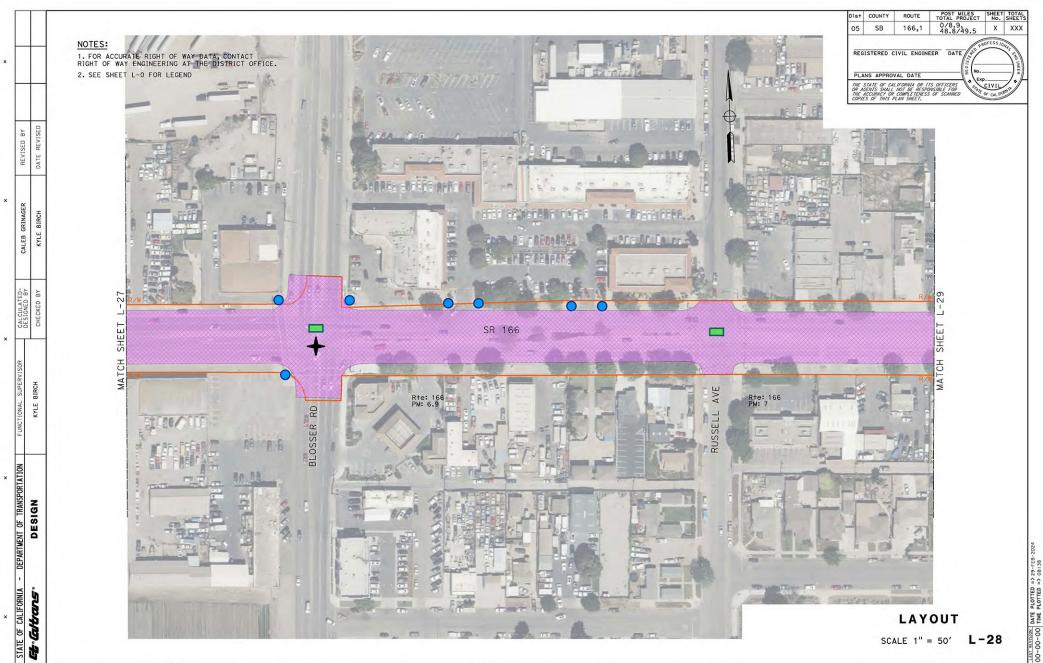

BORDER LAST REVISED 7/2/2010

USERNAME => s156252 DGN FILE => 0519000093e0027.dgn RELATIVE BORDER SCALE IS IN INCHES

1 2

UNIT 1465

PROJECT NUMBER & PHASE



BORDER LAST REVISED 7/2/2010

USERNAME => s156252
DON FILE => 0519000093eo028.dgn

RELATIVE BORDER SCALE 0 1 2 3
UNIT 1465
PROJECT NUMBER & PHASE 051900093



BORDER LAST REVISED 7/2/2010

USERNAME => s156252 DGN FILE => 0519000093e0029.dgn

RELATIVE BORDER SCALE IS IN INCHES

PROJECT NUMBER & PHASE

0519000093

UNIT 1465





BORDER LAST REVISED 7/2/2010

USERNAME => s156252
DON FILE => 0519000093e0031.dgn

RELATIVE BORDER SCALE 0 1 2 3
UNIT 1465
PROJECT NUMBER & PHASE 0519000093



BORDER LAST REVISED 7/2/2010 USERNAME => s156252
DGN FILE => 0519000093e0032.dgn

RELATIVE BORDER SCALE IS IN INCHES

1 2 3

UNIT 1465

PROJECT NUMBER & PHASE



USERNAME => s156252 DGN FILE => 0519000093eo033.dgn RELATIVE BORDER SCALE IS IN INCHES



BORDER LAST REVISED 7/2/2010

USERNAME => s156252
DON FIL