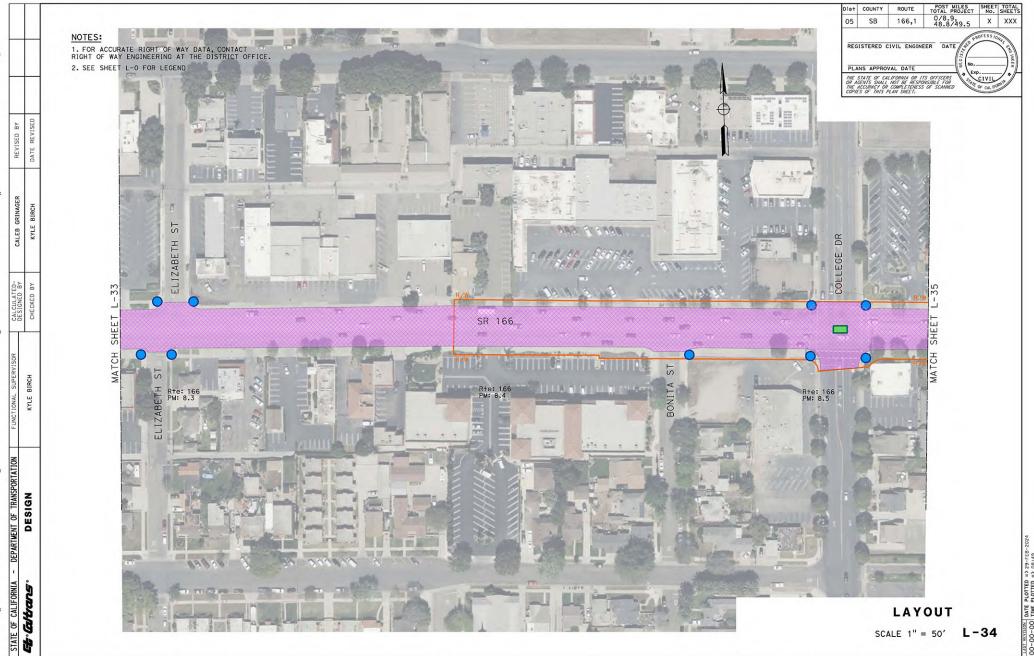

CALE IS IN INCHES

1 2

UNIT 1465

PROJECT NUMBER & PHASE



BORDER LAST REVISED 7/2/2010

USERNAME => s156252
DON FILE => 0519000093eo028.dgn

RELATIVE BORDER SCALE 0 1 2 3
UNIT 1465
PROJECT NUMBER & PHASE 051900093



BORDER LAST REVISED 7/2/2010

USERNAME => s156252 DGN FILE => 0519000093e0029.dgn

RELATIVE BORDER SCALE IS IN INCHES

PROJECT NUMBER & PHASE

0519000093

UNIT 1465





BORDER LAST REVISED 7/2/2010

USERNAME => s156252
DON FILE => 0519000093e0031.dgn

RELATIVE BORDER SCALE 0 1 2 3
UNIT 1465
PROJECT NUMBER & PHASE 0519000093



BORDER LAST REVISED 7/2/2010 USERNAME => s156252
DGN FILE => 0519000093e0032.dgn

RELATIVE BORDER SCALE IS IN INCHES

1 2 3

UNIT 1465

PROJECT NUMBER & PHASE



USERNAME => s156252 DGN FILE => 0519000093eo033.dgn RELATIVE BORDER SCALE IS IN INCHES



BORDER LAST REVISED 7/2/2010

USERNAME => s156252
DON FILE => 0519000093ec034.dgn

RELATIVE BORDER SCALE 0 1 2 3
UNIT 1465
PROJECT NUMBER & PHASE 0519000093