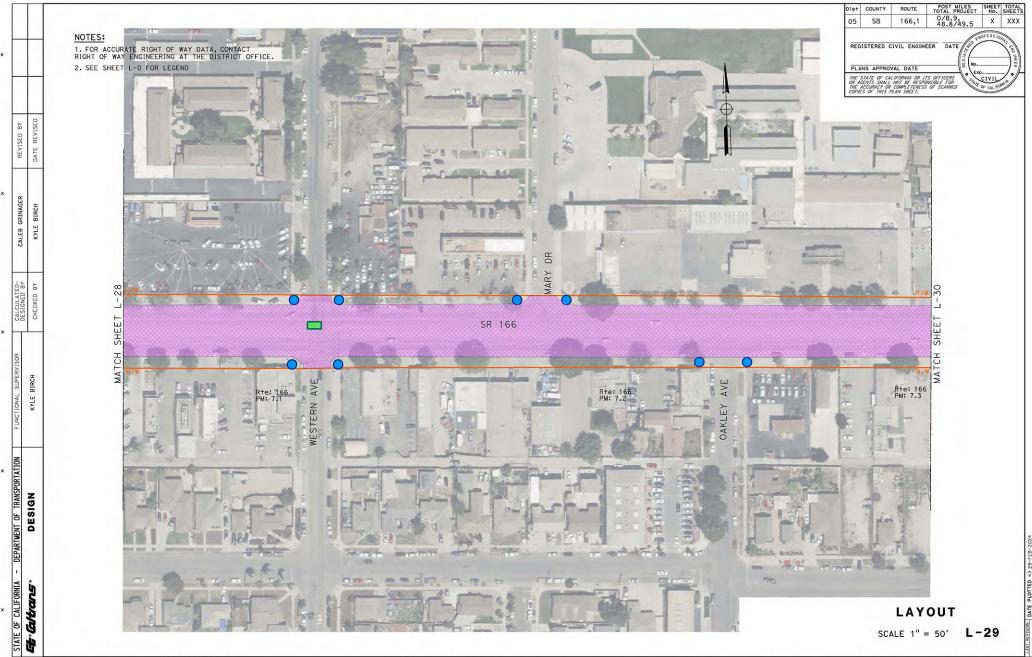

BORDER LAST REVISED 7/2/2010

USERNAME => s156252 DGN FILE => 0519000093e0027.dgn RELATIVE BORDER SCALE IS IN INCHES

1 2

UNIT 1465

PROJECT NUMBER & PHASE



BORDER LAST REVISED 7/2/2010

USERNAME => s156252
DON FILE => 0519000093eo028.dgn

RELATIVE BORDER SCALE 0 1 2 3
UNIT 1465
PROJECT NUMBER & PHASE 051900093



BORDER LAST REVISED 7/2/2010

USERNAME => s156252 DGN FILE => 0519000093e0029.dgn

RELATIVE BORDER SCALE IS IN INCHES

PROJECT NUMBER & PHASE

0519000093

UNIT 1465





BORDER LAST REVISED 7/2/2010

USERNAME => s156252
DON FILE => 0519000093e0031.dgn

RELATIVE BORDER SCALE 0 1 2 3
UNIT 1465
PROJECT NUMBER & PHASE 0519000093



BORDER LAST REVISED 7/2/2010 USERNAME => s156252
DGN FILE => 0519000093e0032.dgn

RELATIVE BORDER SCALE IS IN INCHES

1 2 3

UNIT 1465

PROJECT NUMBER & PHASE



USERNAME => s156252 DGN FILE => 0519000093eo033.dgn RELATIVE BORDER SCALE IS IN INCHES



BORDER LAST REVISED 7/2/2010

USERNAME => s156252
DON FILE => 0519000093ec034.dgn

RELATIVE BORDER SCALE 0 1 2 3
UNIT 1465
PROJECT NUMBER & PHASE 0519000093