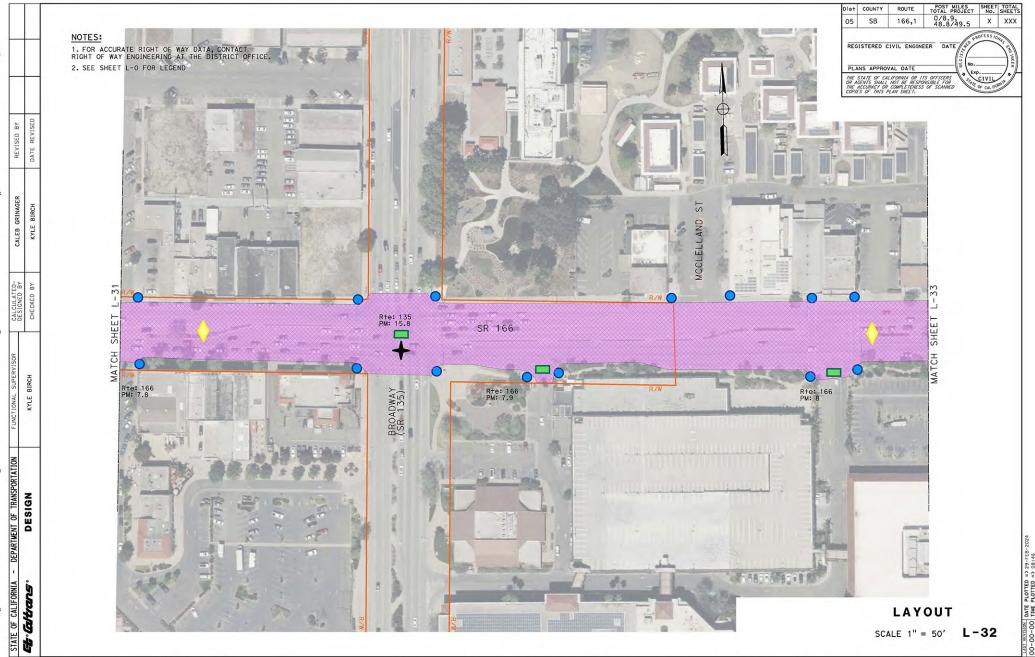

BORDER LAST REVISED 7/2/2010

USERNAME => s156252 DGN FILE => 0519000093e0027.dgn RELATIVE BORDER SCALE IS IN INCHES

1 2

UNIT 1465

PROJECT NUMBER & PHASE



BORDER LAST REVISED 7/2/2010

USERNAME => s156252
DON FILE => 0519000093eo028.dgn

RELATIVE BORDER SCALE 0 1 2 3
UNIT 1465
PROJECT NUMBER & PHASE 051900093



BORDER LAST REVISED 7/2/2010

USERNAME => s156252 DGN FILE => 0519000093e0029.dgn

RELATIVE BORDER SCALE IS IN INCHES

PROJECT NUMBER & PHASE

0519000093

UNIT 1465





BORDER LAST REVISED 7/2/2010

USERNAME => s156252
DON FILE => 0519000093e0031.dgn

RELATIVE BORDER SCALE 0 1 2 3
UNIT 1465
PROJECT NUMBER & PHASE 0519000093



BORDER LAST REVISED 7/2/2010 USERNAME => s156252
DGN FILE => 0519000093e0032.dgn

RELATIVE BORDER SCALE IS IN INCHES

1 2 3

UNIT 1465

PROJECT NUMBER & PHASE



USERNAME => s156252 DGN FILE => 0519000093eo033.dgn RELATIVE BORDER SCALE IS IN INCHES



BORDER LAST REVISED 7/2/2010

USERNAME => s156252
DON FILE => 0519000093ec034.dgn

RELATIVE BORDER SCALE 0 1 2 3
UNIT 1465
PROJECT NUMBER & PHASE 0519000093