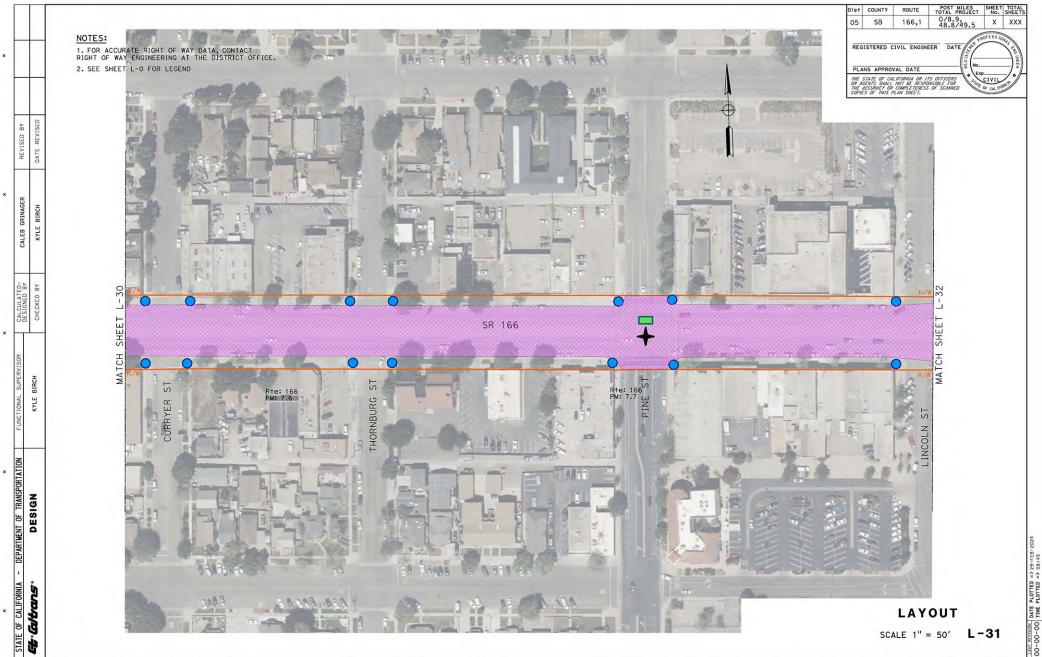

BORDER LAST REVISED 7/2/2010

USERNAME => s156252 DGN FILE => 0519000093e0027.dgn RELATIVE BORDER SCALE IS IN INCHES

1 2

UNIT 1465

PROJECT NUMBER & PHASE



BORDER LAST REVISED 7/2/2010

USERNAME => s156252
DON FILE => 0519000093eo028.dgn

RELATIVE BORDER SCALE 0 1 2 3
UNIT 1465
PROJECT NUMBER & PHASE 051900093



BORDER LAST REVISED 7/2/2010

USERNAME => s156252 DGN FILE => 0519000093e0029.dgn

RELATIVE BORDER SCALE IS IN INCHES

PROJECT NUMBER & PHASE

0519000093

UNIT 1465





BORDER LAST REVISED 7/2/2010

USERNAME => s156252
DON FILE => 0519000093e0031.dgn

RELATIVE BORDER SCALE 0 1 2 3
UNIT 1465
PROJECT NUMBER & PHASE 0519000093



BORDER LAST REVISED 7/2/2010 USERNAME => s156252
DGN FILE => 0519000093e0032.dgn

RELATIVE BORDER SCALE IS IN INCHES

1 2 3

UNIT 1465

PROJECT NUMBER & PHASE



USERNAME => s156252 DGN FILE => 0519000093eo033.dgn RELATIVE BORDER SCALE IS IN INCHES



BORDER LAST REVISED 7/2/2010

USERNAME => s156252
DON FILE => 0519000093ec034.dgn

RELATIVE BORDER SCALE 0 1 2 3
UNIT 1465
PROJECT NUMBER & PHASE 0519000093