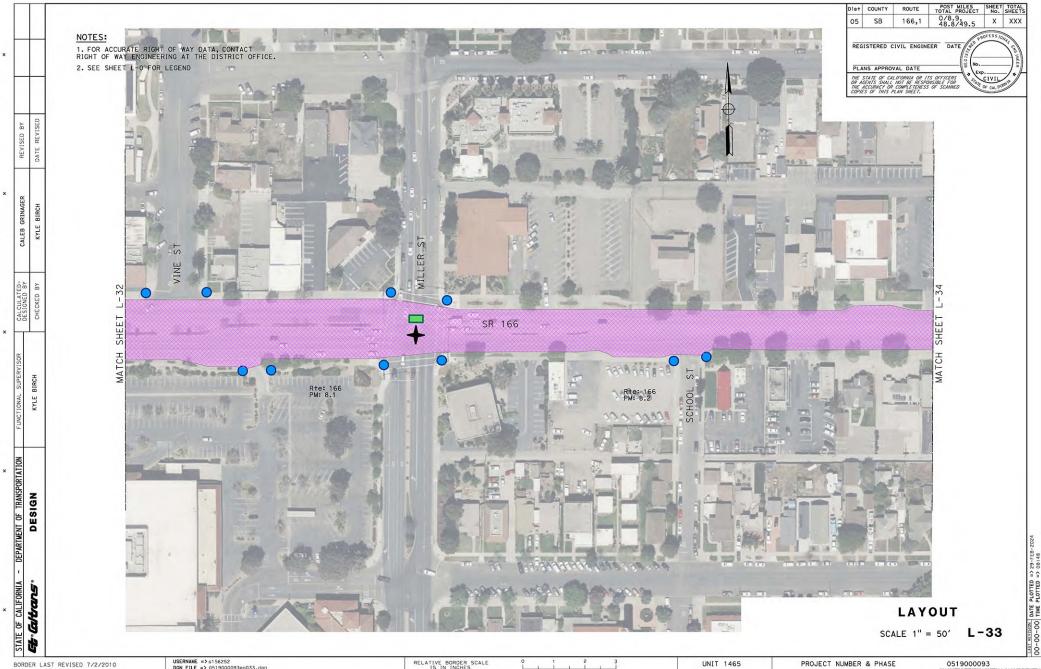

ST REVISED 7/2/2010

USERNAME => s156252 DGN FILE => 0519000093e0027.dgn RELATIVE BORDER SCALE IS IN INCHES

1 2

UNIT 1465

PROJECT NUMBER & PHASE



BORDER LAST REVISED 7/2/2010

USERNAME => s156252
DON FILE => 0519000093eo028.dgn

RELATIVE BORDER SCALE 0 1 2 3
UNIT 1465
PROJECT NUMBER & PHASE 051900093



BORDER LAST REVISED 7/2/2010

USERNAME => s156252 DGN FILE => 0519000093e0029.dgn

RELATIVE BORDER SCALE IS IN INCHES

PROJECT NUMBER & PHASE

0519000093

UNIT 1465





BORDER LAST REVISED 7/2/2010

USERNAME => s156252
DON FILE => 0519000093e0031.dgn

RELATIVE BORDER SCALE 0 1 2 3
UNIT 1465
PROJECT NUMBER & PHASE 0519000093



BORDER LAST REVISED 7/2/2010 USERNAME => s156252
DGN FILE => 0519000093e0032.dgn

RELATIVE BORDER SCALE IS IN INCHES

1 2 3

UNIT 1465

PROJECT NUMBER & PHASE



USERNAME => s156252 DGN FILE => 0519000093eo033.dgn RELATIVE BORDER SCALE IS IN INCHES



BORDER LAST REVISED 7/2/2010

USERNAME => s156252
DON FILE => 0519000093ec034.dgn

RELATIVE BORDER SCALE 0 1 2 3
UNIT 1465
PROJECT NUMBER & PHASE 0519000093