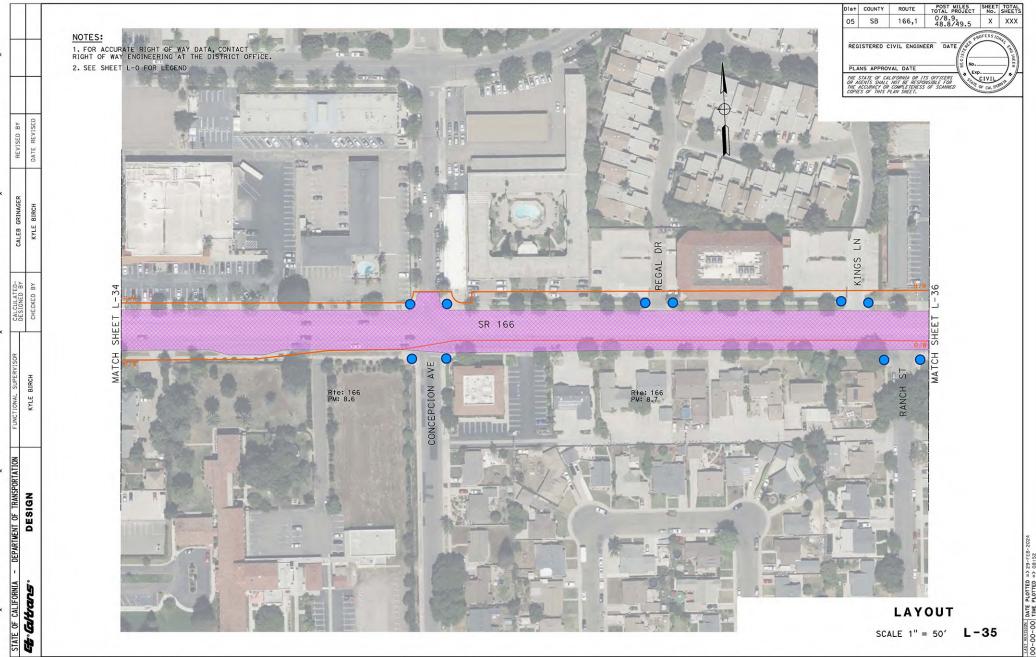

SCALE 0 1 2 3
UNIT 1465
PROJECT NUMBER & PHASE 051900093



BORDER LAST REVISED 7/2/2010

USERNAME => s156252 DGN FILE => 0519000093e0029.dgn

RELATIVE BORDER SCALE IS IN INCHES

PROJECT NUMBER & PHASE

0519000093

UNIT 1465





BORDER LAST REVISED 7/2/2010

USERNAME => s156252
DON FILE => 0519000093e0031.dgn

RELATIVE BORDER SCALE 0 1 2 3
UNIT 1465
PROJECT NUMBER & PHASE 0519000093



BORDER LAST REVISED 7/2/2010 USERNAME => s156252
DGN FILE => 0519000093e0032.dgn

RELATIVE BORDER SCALE IS IN INCHES

1 2 3

UNIT 1465

PROJECT NUMBER & PHASE



USERNAME => s156252 DGN FILE => 0519000093eo033.dgn RELATIVE BORDER SCALE IS IN INCHES



BORDER LAST REVISED 7/2/2010

USERNAME => s156252
DON FILE => 0519000093ec034.dgn

RELATIVE BORDER SCALE 0 1 2 3
UNIT 1465
PROJECT NUMBER & PHASE 0519000093