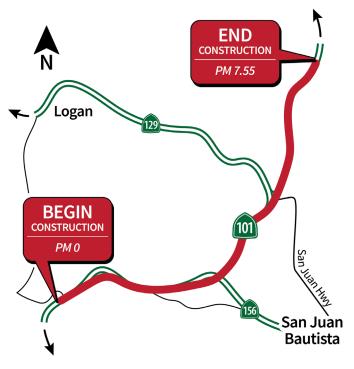

#### Location

On US 101 in San Benito County from, PM 0.0 to 7.55, Monterey County line to Santa Clara County Line.