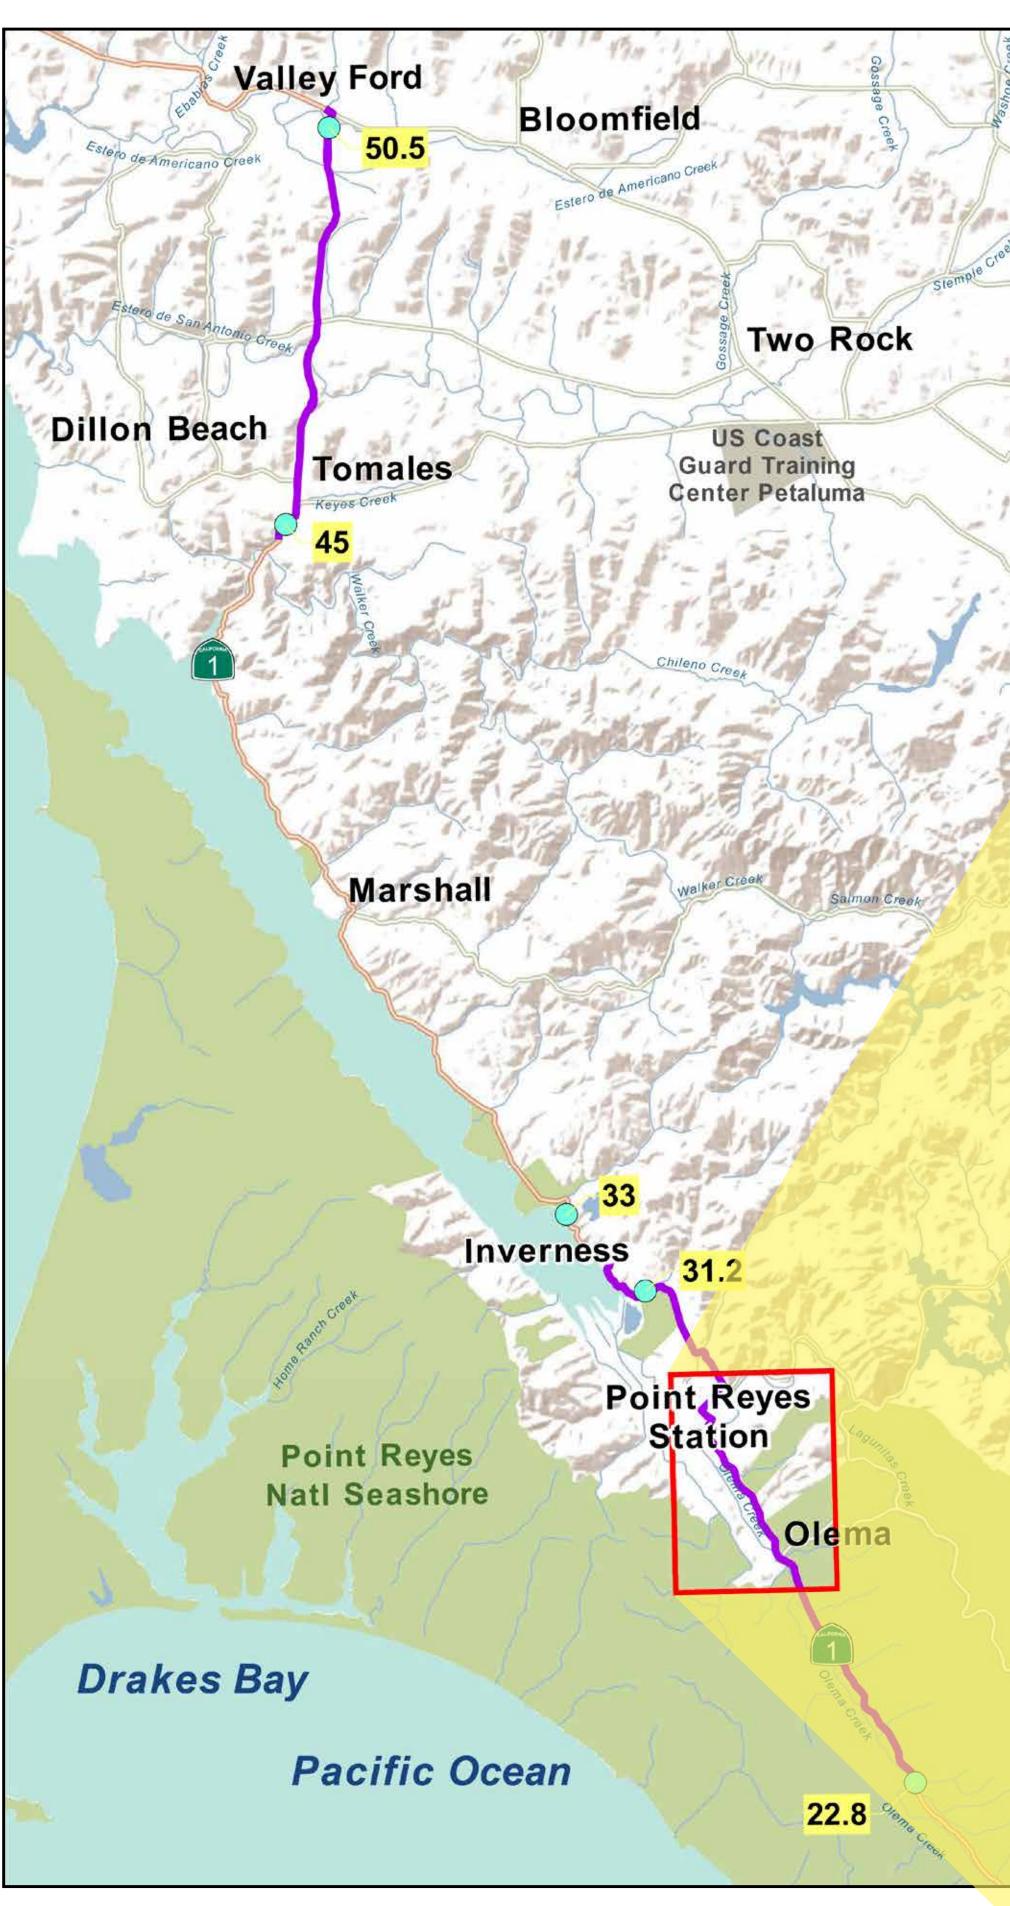

tment of Transportation**

Please come in and review the information. Caltrans representatives are available to discuss the project and answer questions.

**Comments and suggestions are welcomed.** 

For updates visit

https://dot.ca.gov/caltrans-near-me/district-4/d4-projects/sr1-marin-capital-preventive-maintenance







## **Project Location**

### This project proposes to preserve and extend the life of the existing pavement of SR 1 in Marin County from:

- Five Brooks Ranch to Point Reyes Station
- Tomales to the Marin/Sonoma County line





Post Mile **Project Area** 







# **Olema Valley Vicinity**



### LEGEND

- Bicycle Safety Widening
- Culvert Replacement
- Guardrail Replacement
  - Pavement Resurfacing

HighwayRoadsTrails





# **Olema to Point Reyes Station Vicinity**



### LEGEND

|   | Bicycle Safety Widening |
|---|-------------------------|
| • | Guardrail Replacement   |
|   | Pavement Resurfacing    |

HighwayRoadsTrails





# **Point Reyes Station**



### LEGEND

Construct Curb Ramps Guardrail Replacement Pavement Resurfacing **Reconstruct Sidewalk** 



SAFE ROUTES TO SCHOOL: High Visibility Crosswalk Repair Existing Pavement









# **Tomales Bay Vicinity**



### LEGEND



Culvert Replacement Guardrail Replacement Pavement Resurfacing

- —— Highway Roads \_\_\_\_\_
  - Trails





# **Tomales Vicinity**



### LEGEND

|   | Construct Curb Ramps  |
|---|-----------------------|
| • | Guardrail Replacement |
|   | Pavement Resurfacing  |
|   | New Sidewalk          |

Highway Roads Trails ----





# **Marin/Sonoma County Line Vicinity**