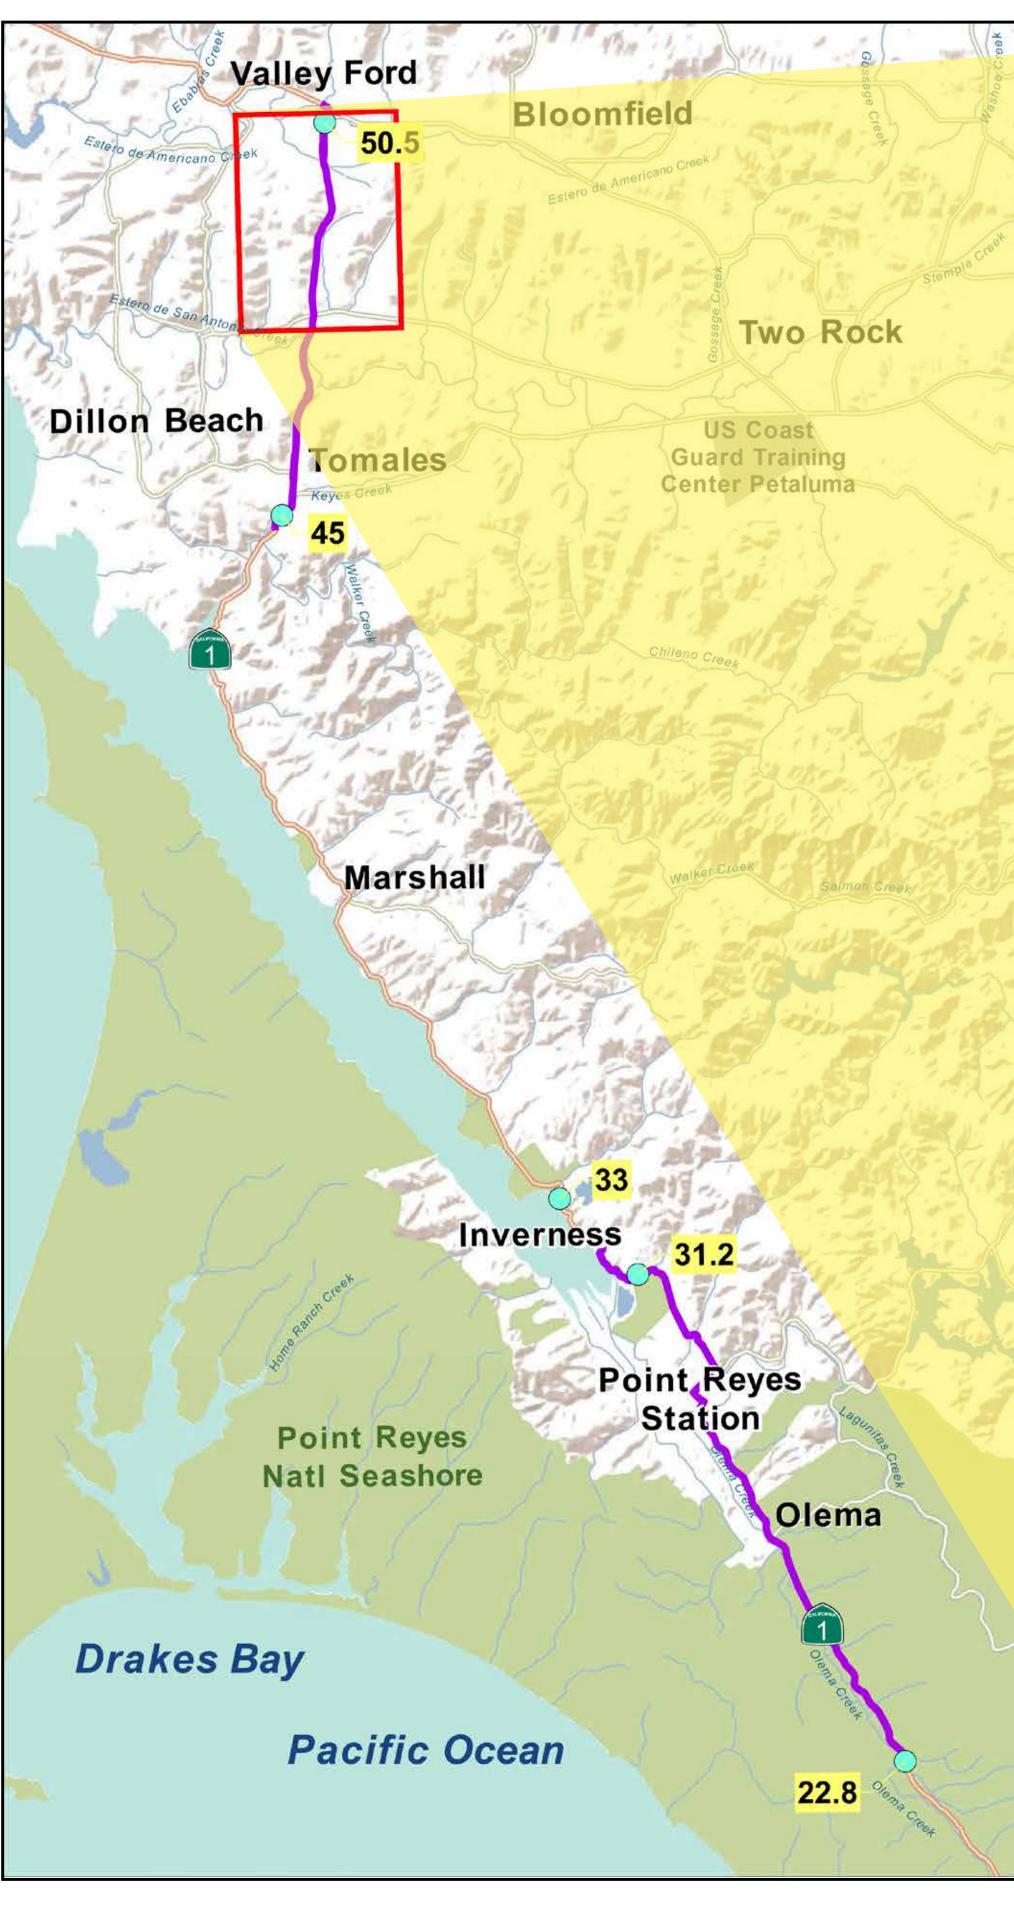

## **Project Location**

### This project proposes to preserve and extend the life of the existing pavement of SR 1 in Marin County from:

- Five Brooks Ranch to Point Reyes Station
- Tomales to the Marin/Sonoma County line

Post Mile **Project Area** 