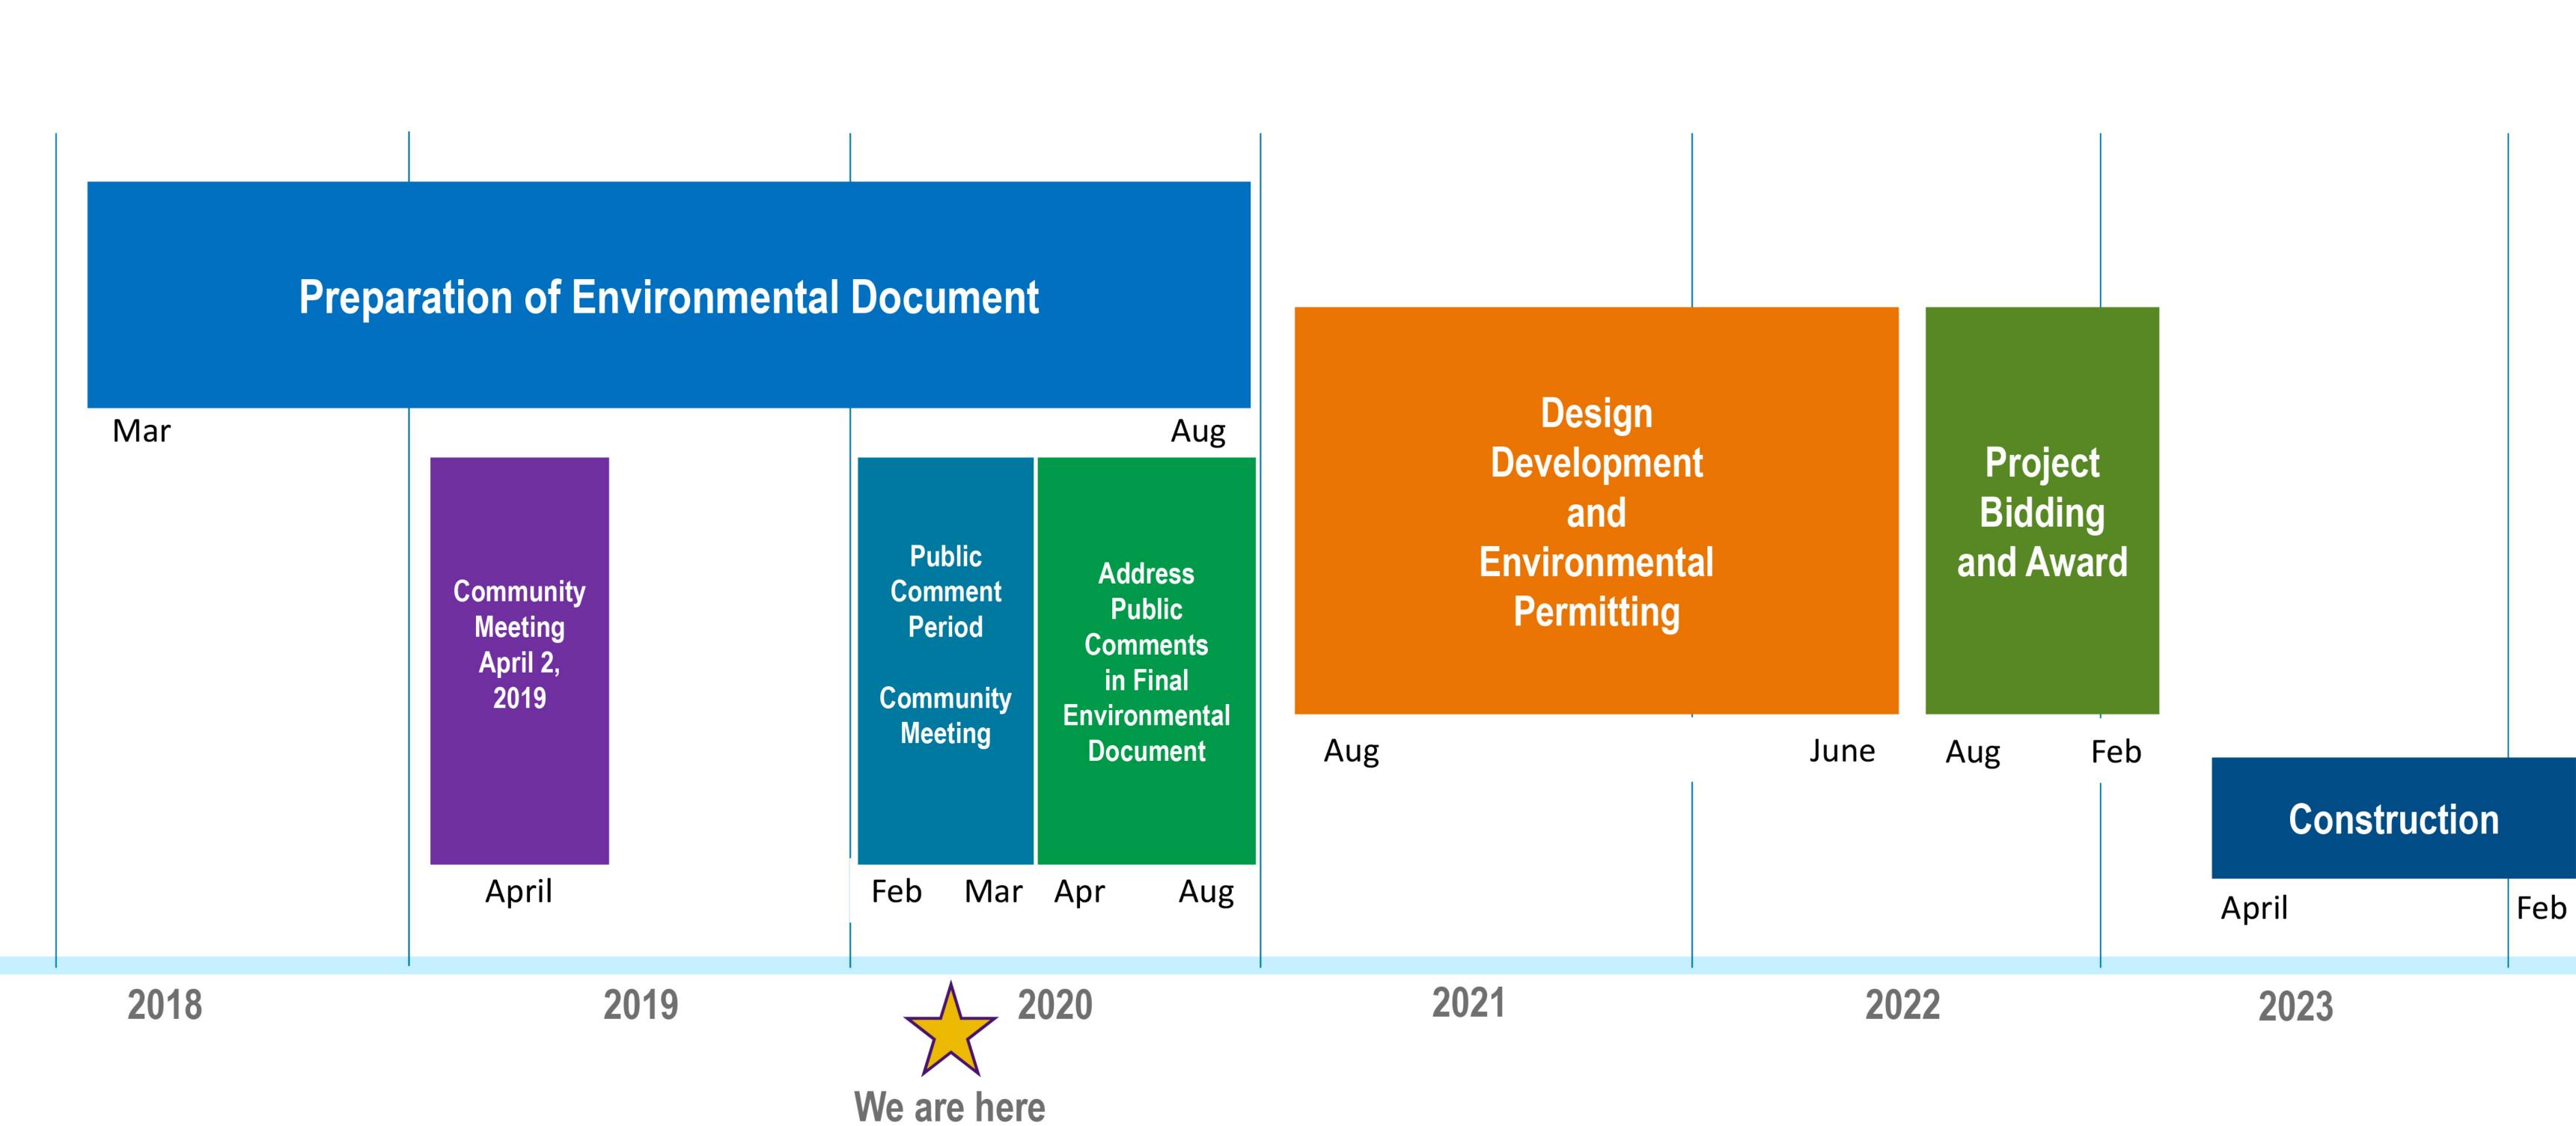

--|-----------------------|
| • | Guardrail Replacement |
|   | Pavement Resurfacing  |
|   | New Sidewalk          |

Highway Roads Trails ----





# **Marin/Sonoma County Line Vicinity**



### LEGEND



Culvert Replacement Guardrail Replacement

Pavement Resurfacing

HighwayRoadsTrails





**Grandi Company Building** 

## **Railed Sidewalk**

- Paved access from parked cars
- Pedestrian ramp with handrails adjacent to Point Reyes Visitor Center
- Single step with handrails at center of building facade

### **Monumental Stair**

- Paved access from parked cars
- Pedestrian ramp with handrails adjacent to Point Reyes Visitor Center
- Tapered steps between Point Reyes Visitor Center and center of building facade

# **Proposed Rail Alternatives at**











**Timeline and Schedule**