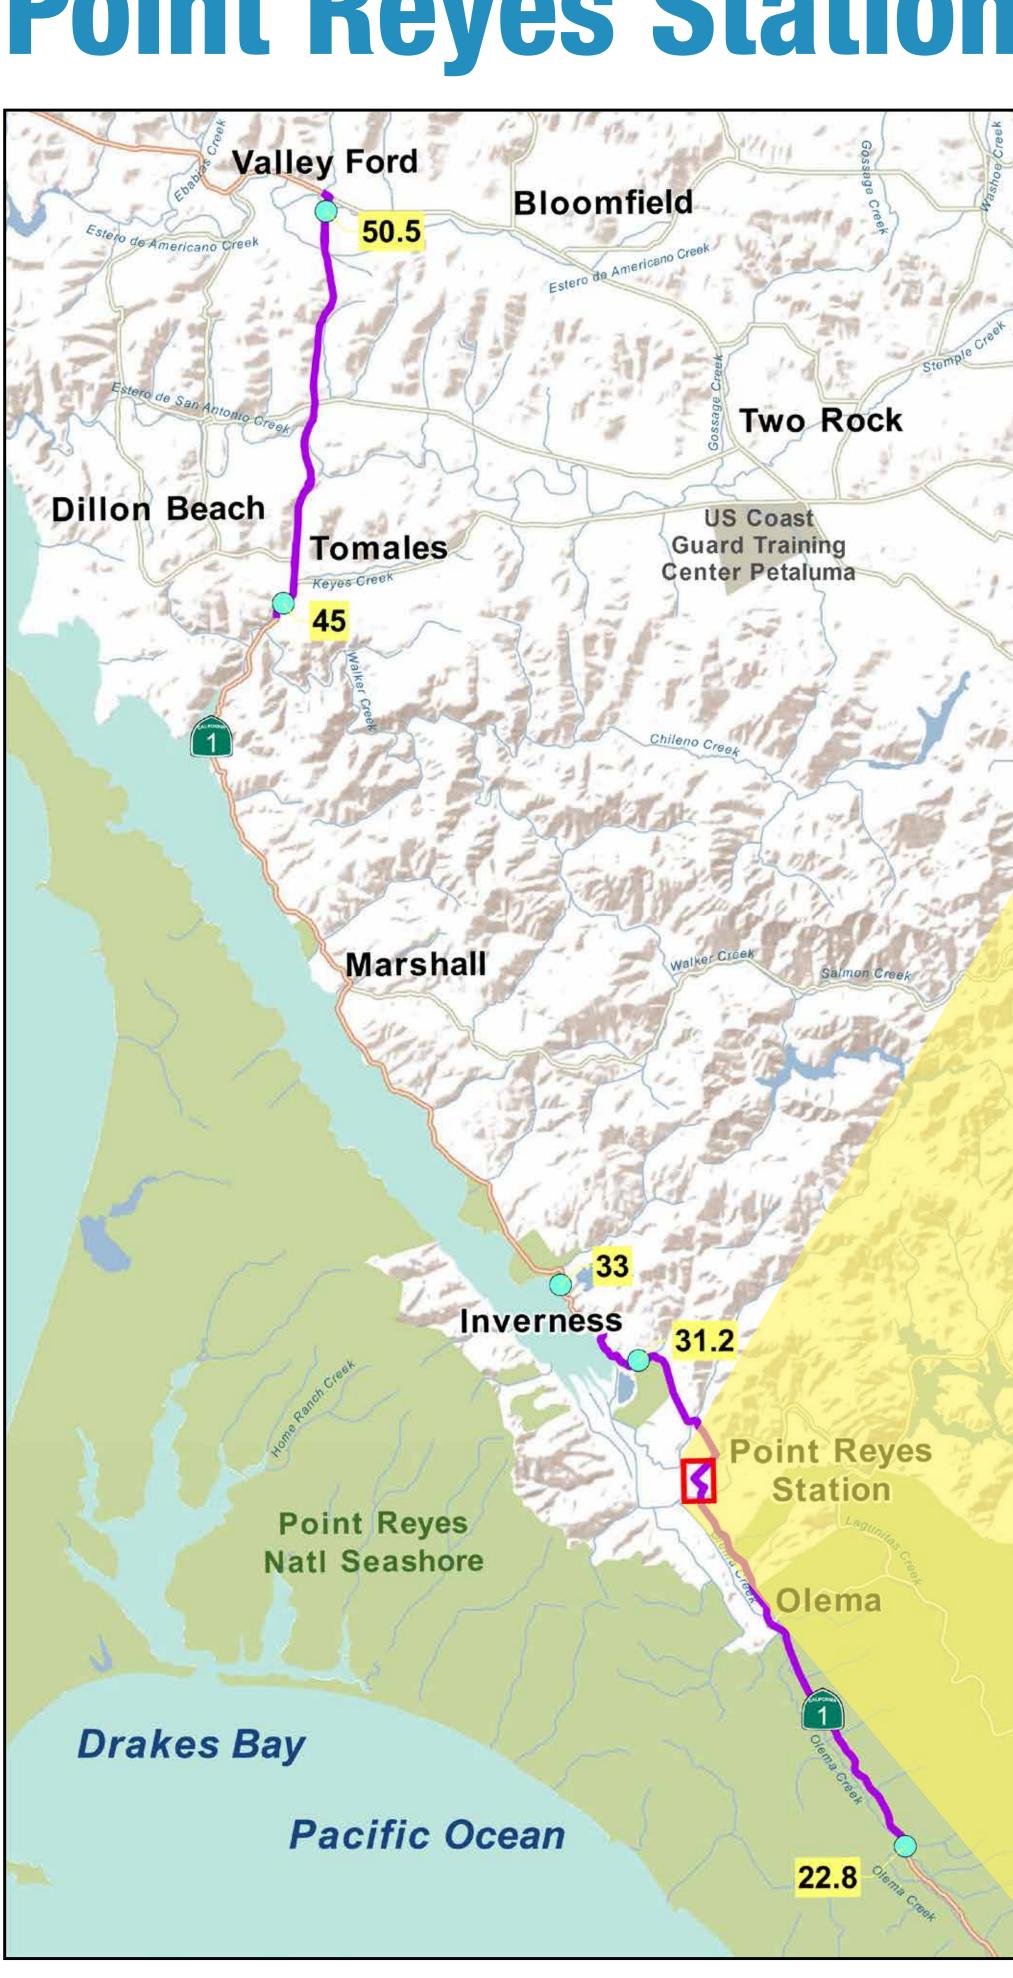

.** 

For updates visit

https://dot.ca.gov/caltrans-near-me/district-4/d4-projects/sr1-marin-capital-preventive-maintenance







## **Project Location**

### This project proposes to preserve and extend the life of the existing pavement of SR 1 in Marin County from:

- Five Brooks Ranch to Point Reyes Station
- Tomales to the Marin/Sonoma County line





Post Mile **Project Area** 







# **Olema Valley Vicinity**



### LEGEND

- Bicycle Safety Widening
- Culvert Replacement
- Guardrail Replacement
  - Pavement Resurfacing

HighwayRoadsTrails





# **Olema to Point Reyes Station Vicinity**



### LEGEND

|   | Bicycle Safety Widening |
|---|-------------------------|
| • | Guardrail Replacement   |
|   | Pavement Resurfacing    |

HighwayRoadsTrails





# **Point Reyes Station**



### LEGEND

Construct Curb Ramps Guardrail Replacement Pavement Resurfacing **Reconstruct Sidewalk** 



SAFE ROUTES TO SCHOOL: High Visibility Crosswalk Repair Existing Pavement









# **Tomales Bay Vicinity**



### LEGEND



Culvert Replacement Guardrail Replacement Pavement Resurfacing

- —— Highway Roads \_\_\_\_\_
  - Trails





# **Tomales Vicinity**



### LEGEND

|   | Construct Curb Ramps  |
|---|-----------------------|
| • | Guardrail Replacement |
|   | Pavement Resurfacing  |
|   | New Sidewalk          |

Highway Roads Trails ----





# **Marin/Sonoma County Line Vicinity**



### LEGEND



Culvert Replacement Guardrail Replacement

Pavement Resurfacing

HighwayRoadsTrails





**Grandi Company Building** 

## **Railed Sidewalk**

- Paved access from parked cars
- Pe