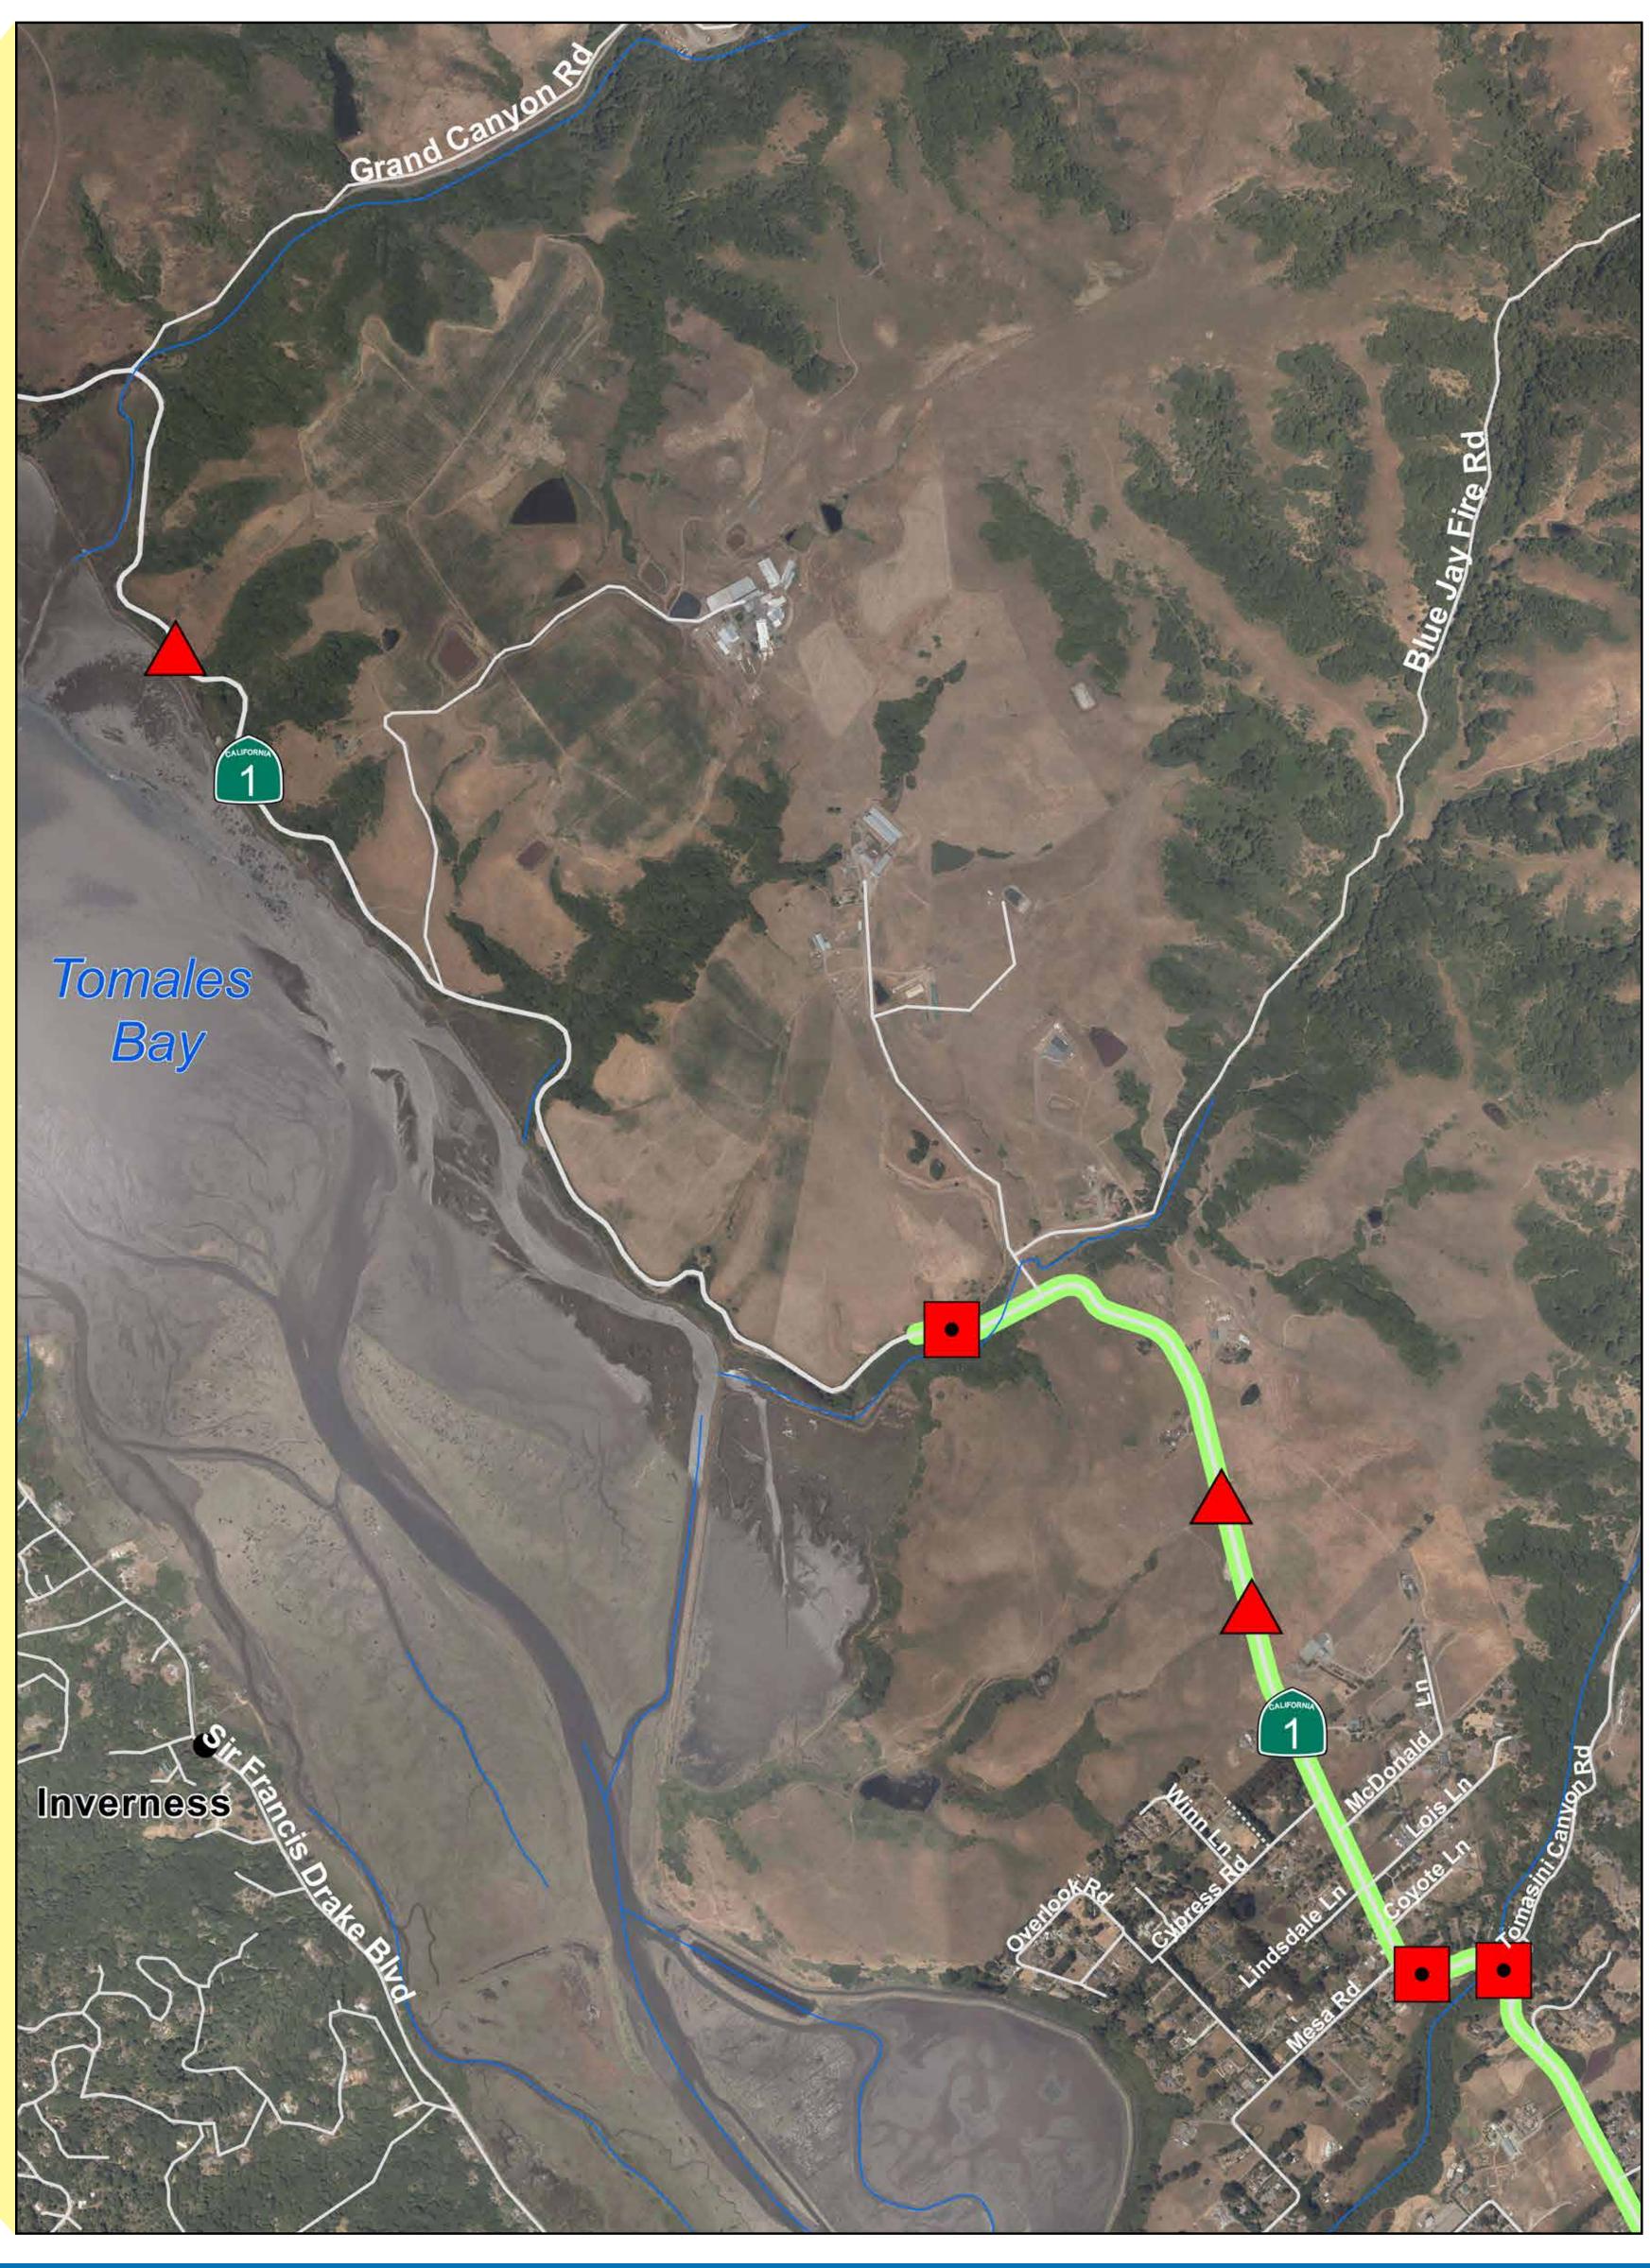

# **Tomales Bay Vicinity**

### LEGEND

Culvert Replacement Guardrail Replacement Pavement Resurfacing

- —— Highway Roads \_\_\_\_\_
  - Trails