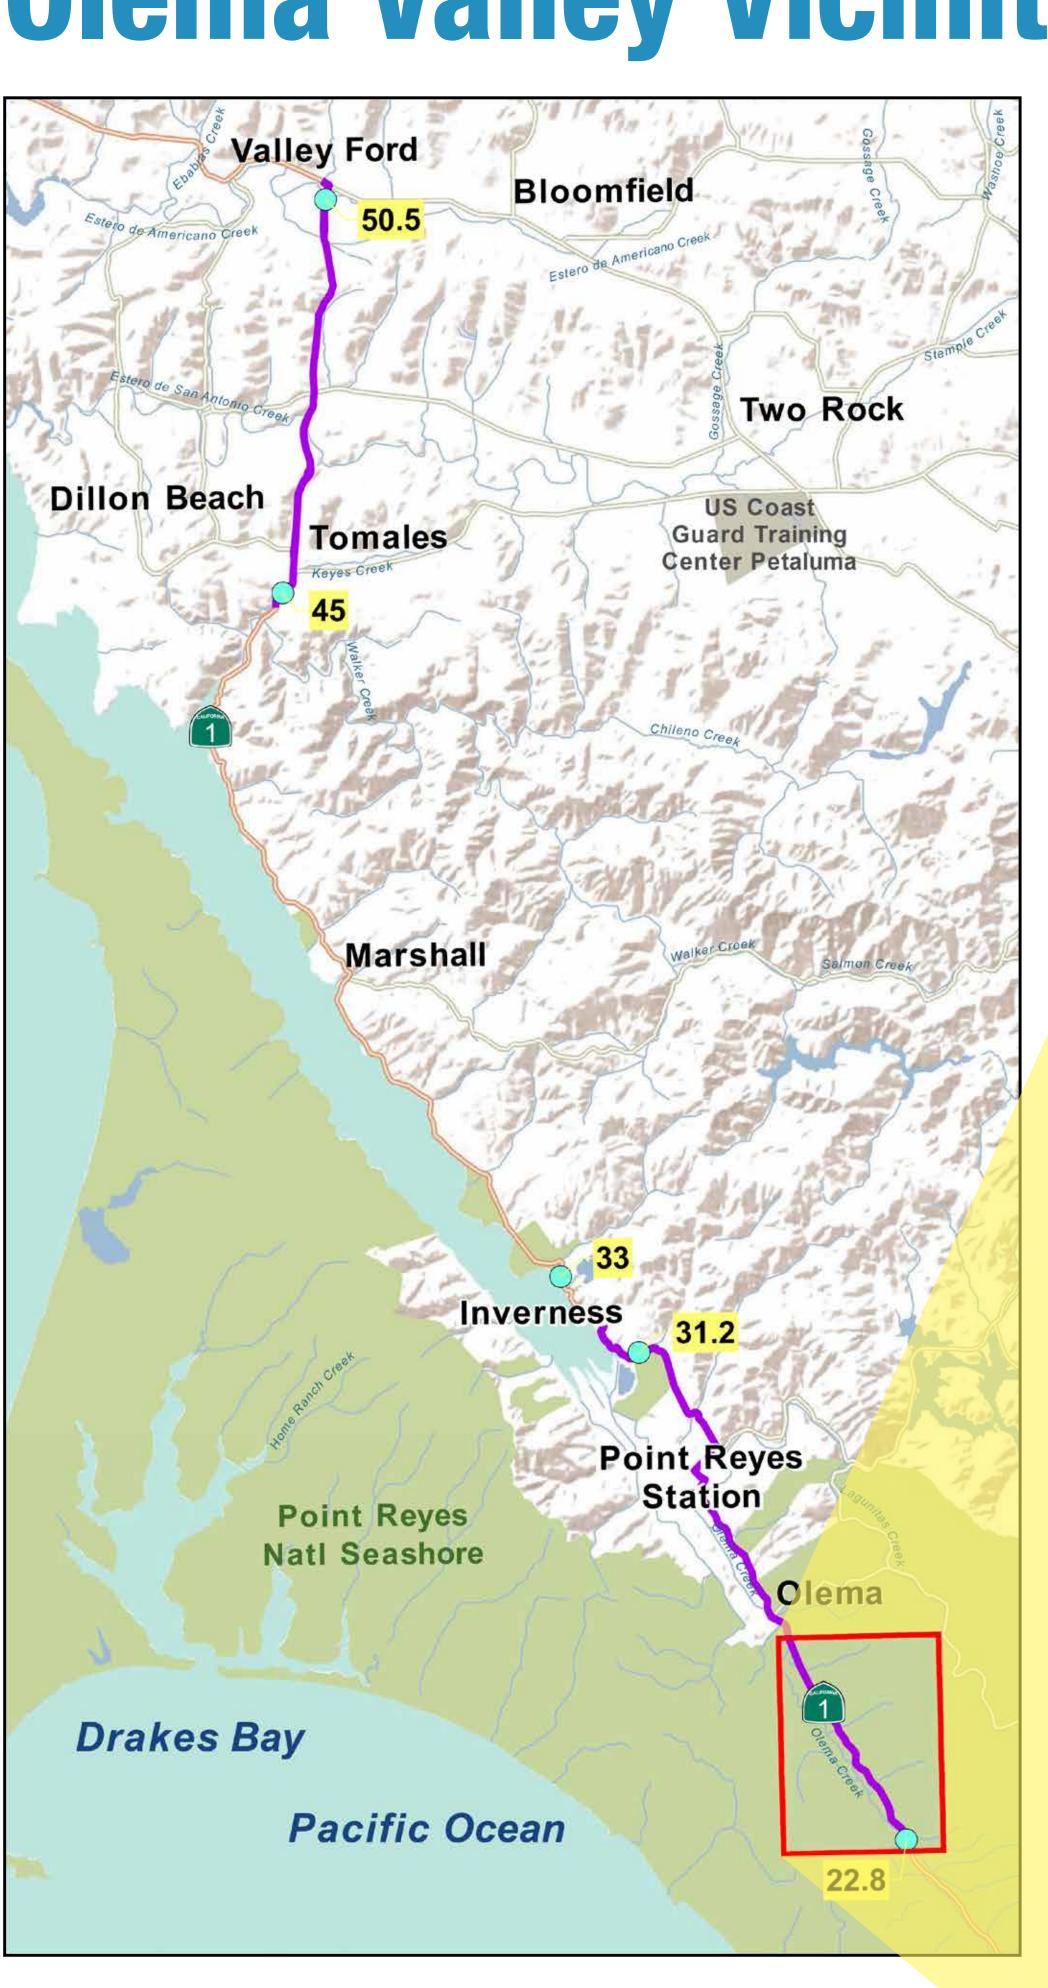

# **Olema Valley Vicinity**

### LEGEND

- Bicycle Safety Widening
- Culvert Replacement
- Guardrail Replacement
  - Pavement Resurfacing

HighwayRoadsTrails