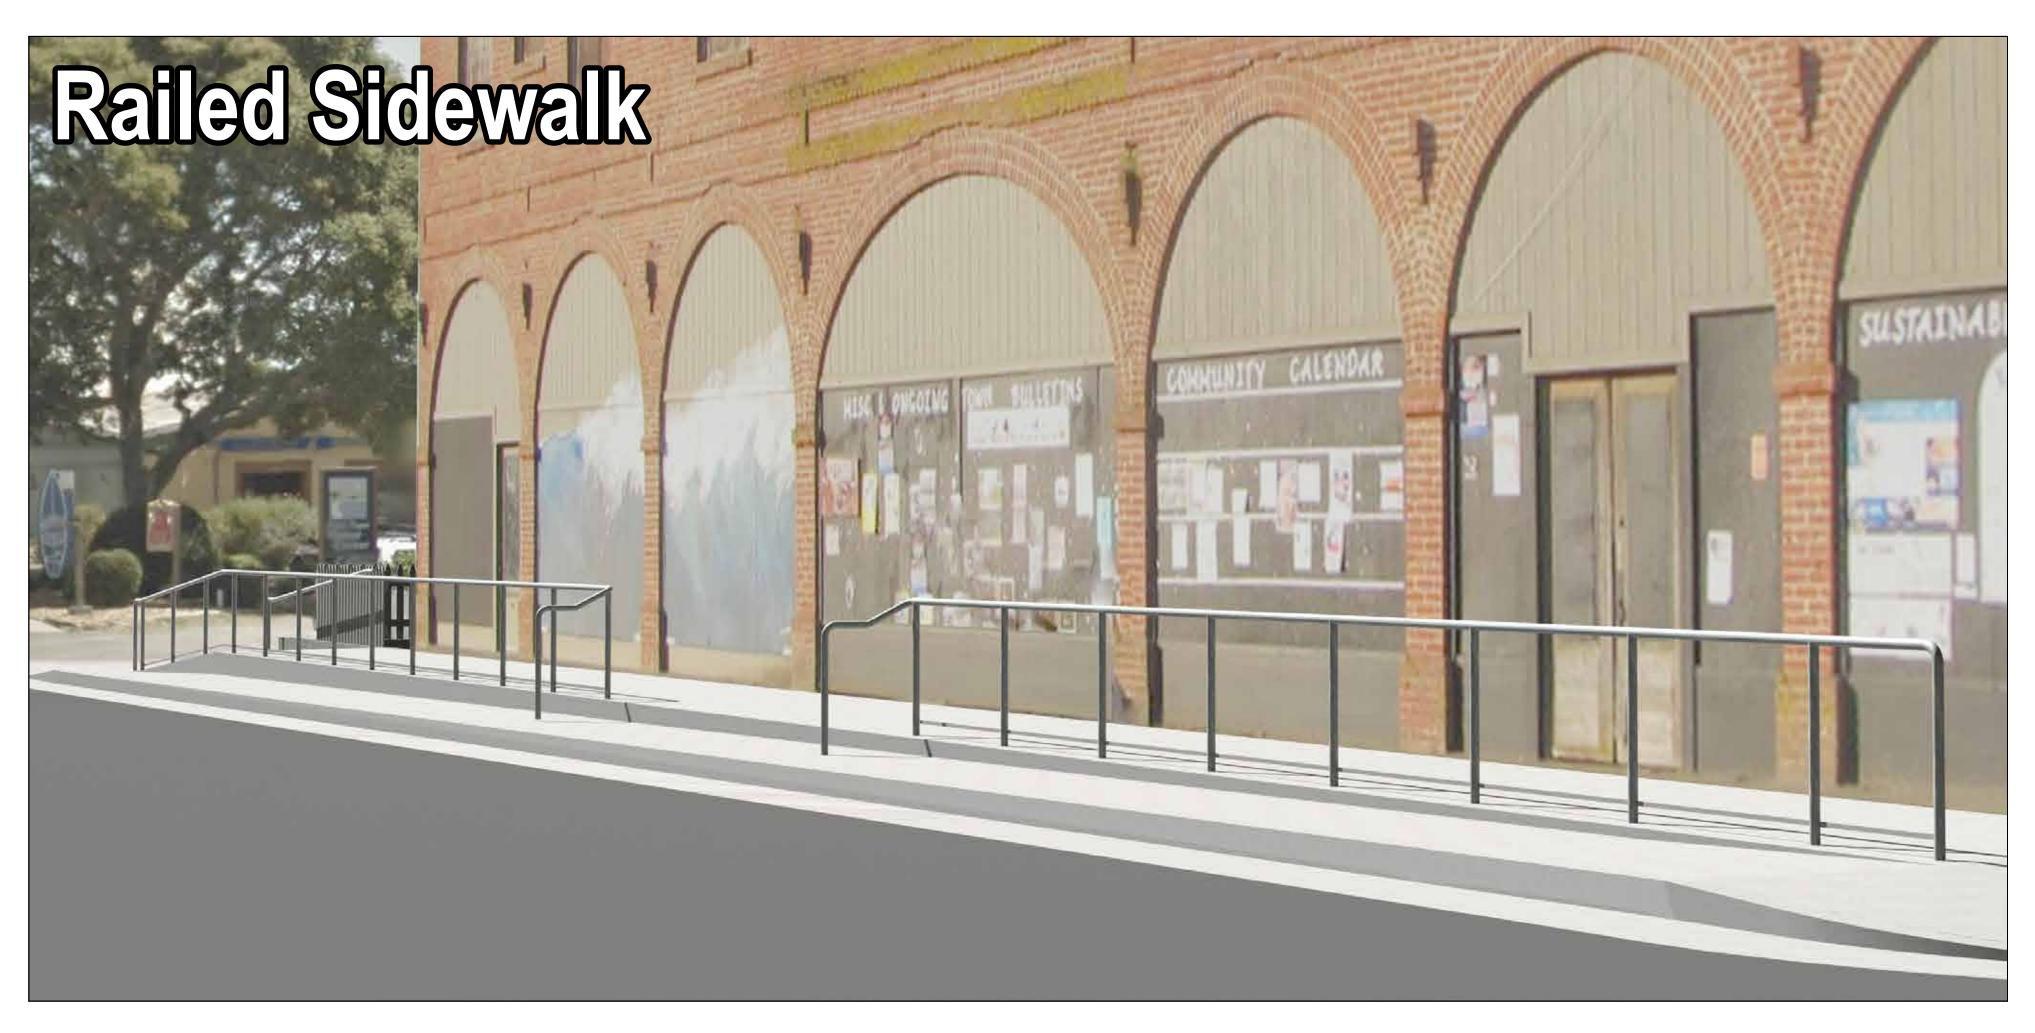

## **Railed Sidewalk**

- Paved access from parked cars
- Pedestrian ramp with handrails adjacent to Point Reyes Visitor Center
- Single step with handrails at center of building facade

# **Proposed Rail Alternatives at**

**Timeline and Schedule** 