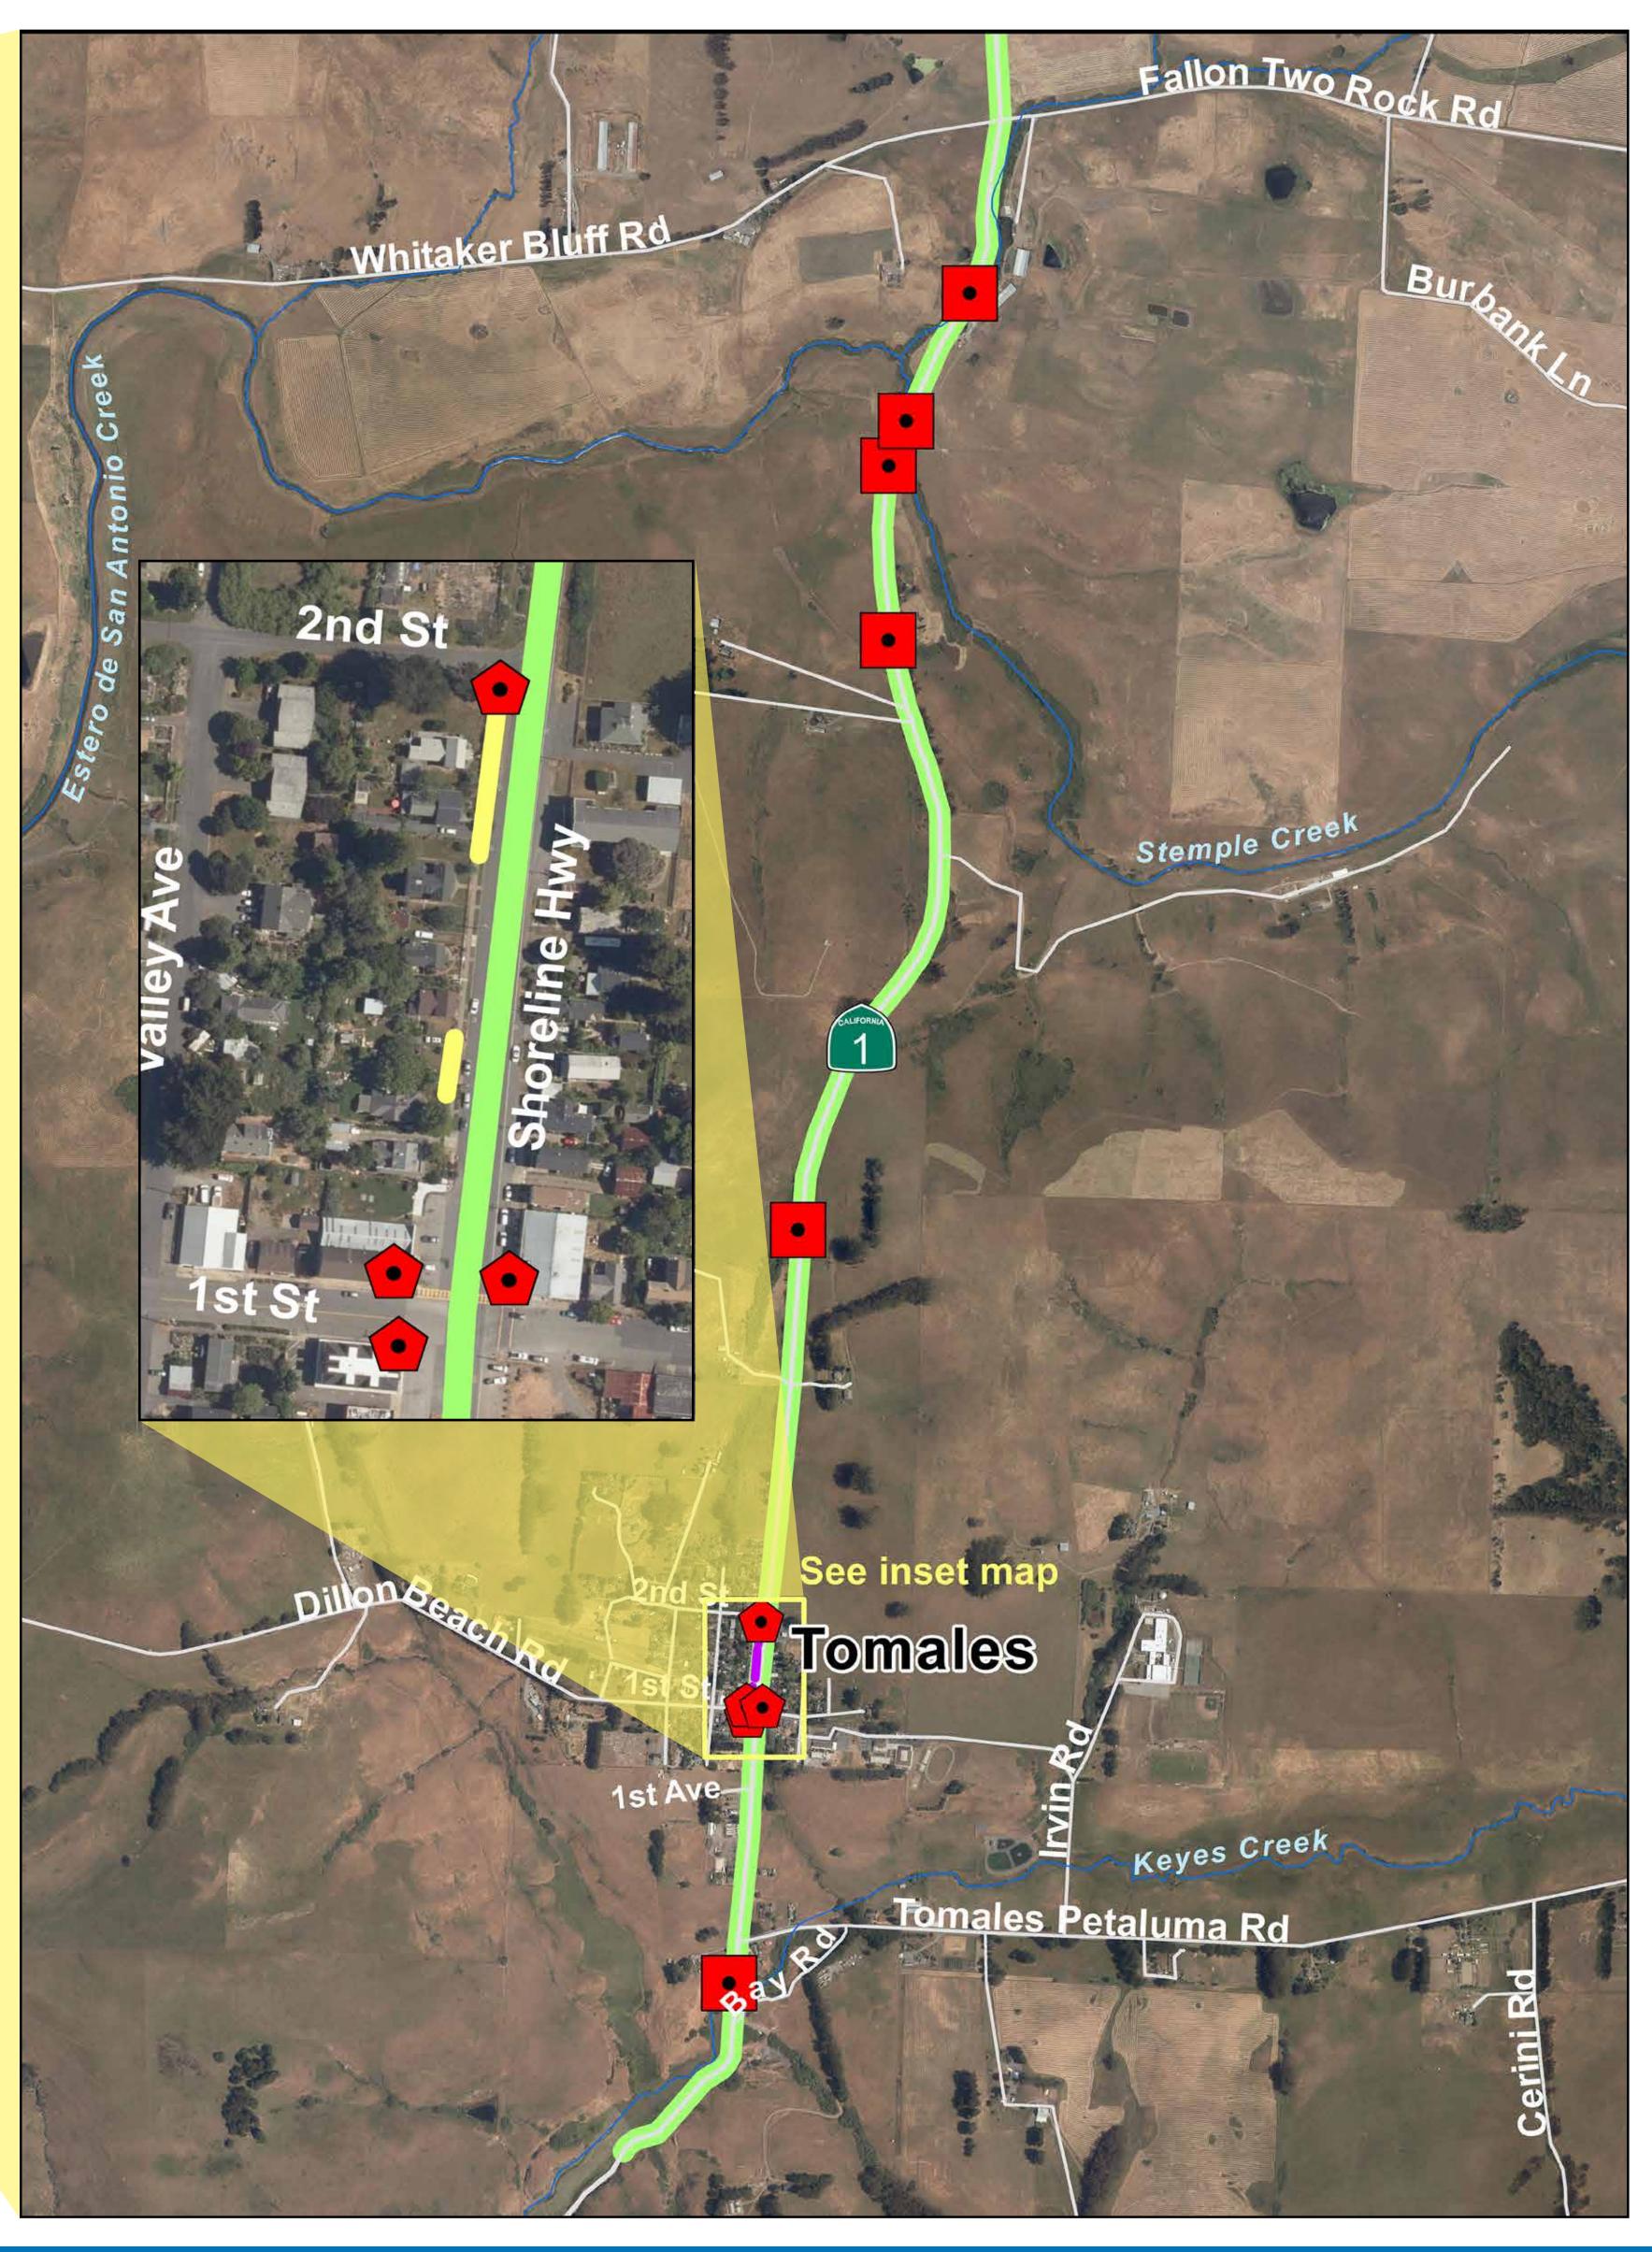

# **Tomales Vicinity**

### LEGEND

|   | Construct Curb Ramps  |
|---|-----------------------|
| • | Guardrail Replacement |
|   | Pavement Resurfacing  |
|   | New Sidewalk          |

Highway Roads Trails ----