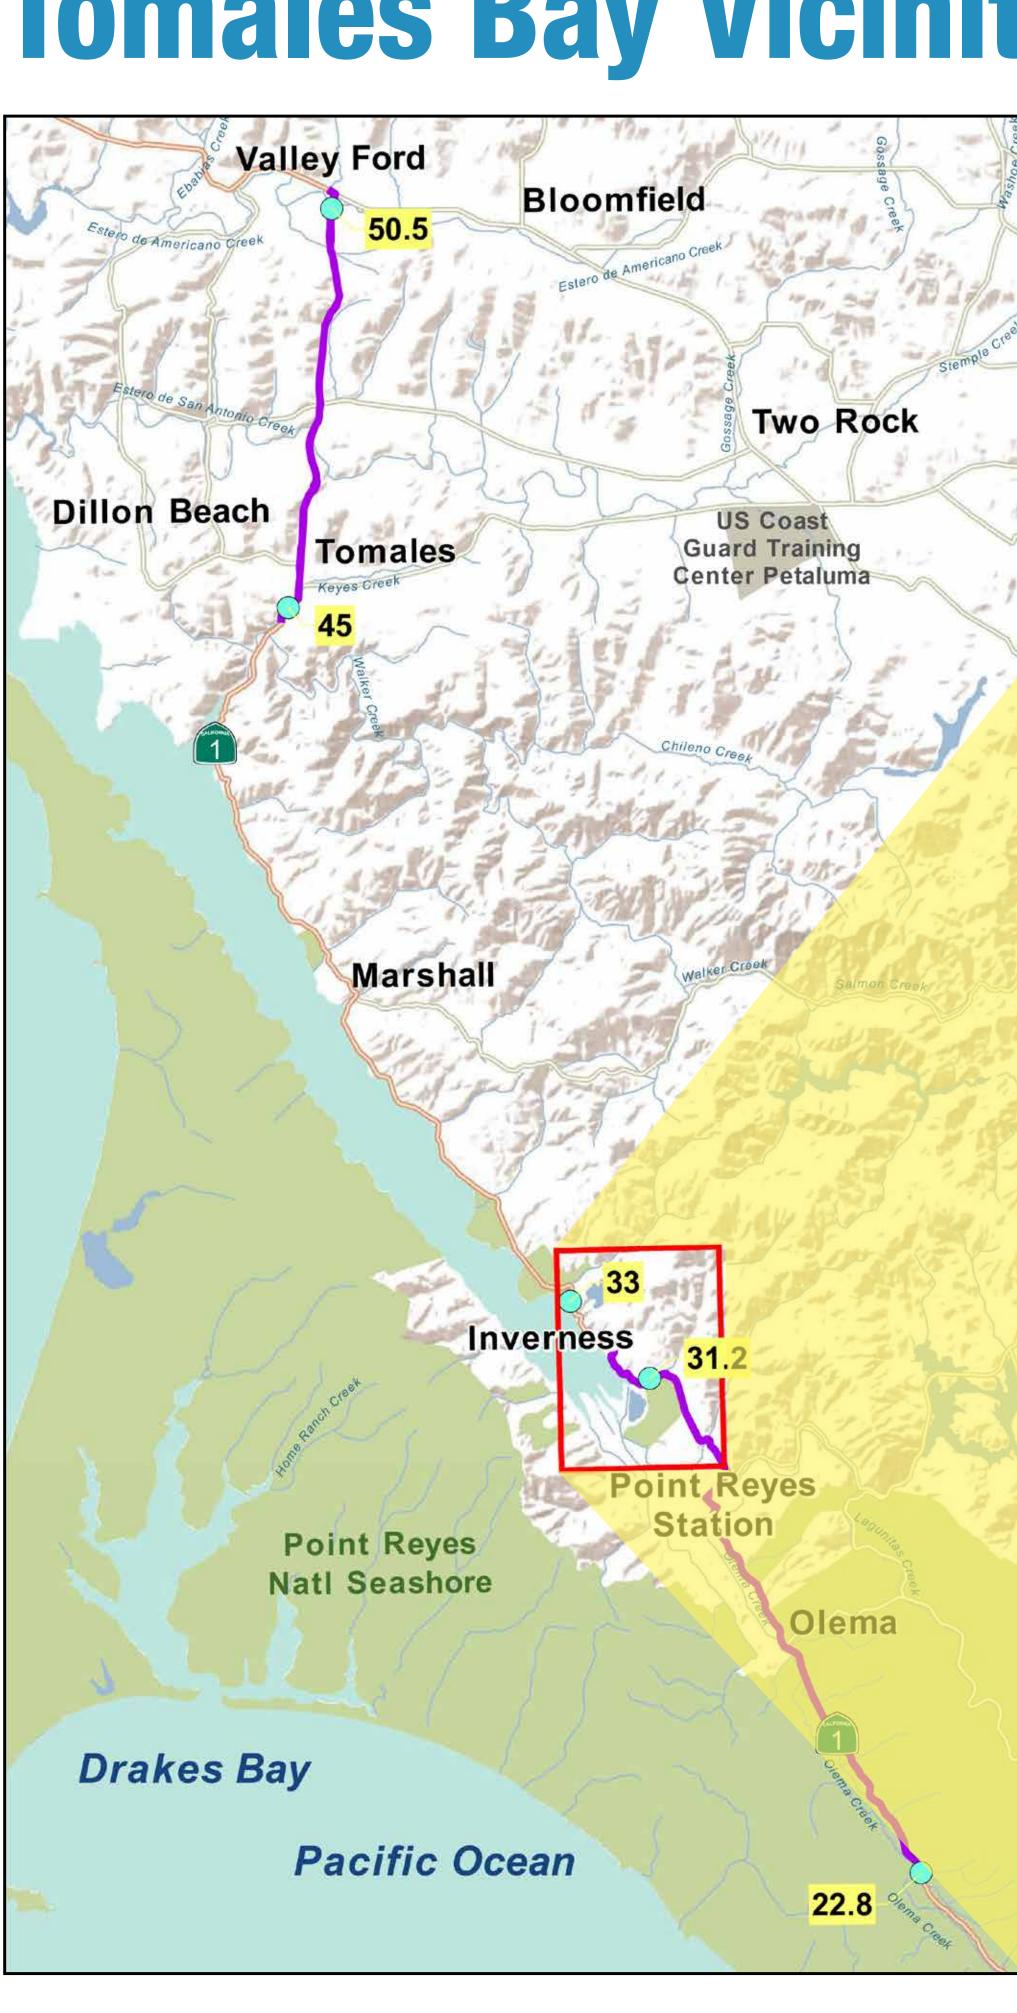

# **Tomales Bay Vicinity**

### LEGEND

Culvert Replacement Guardrail Replacement Pavement Resurfacing

- —— Highway Roads \_\_\_\_\_
  - Trails