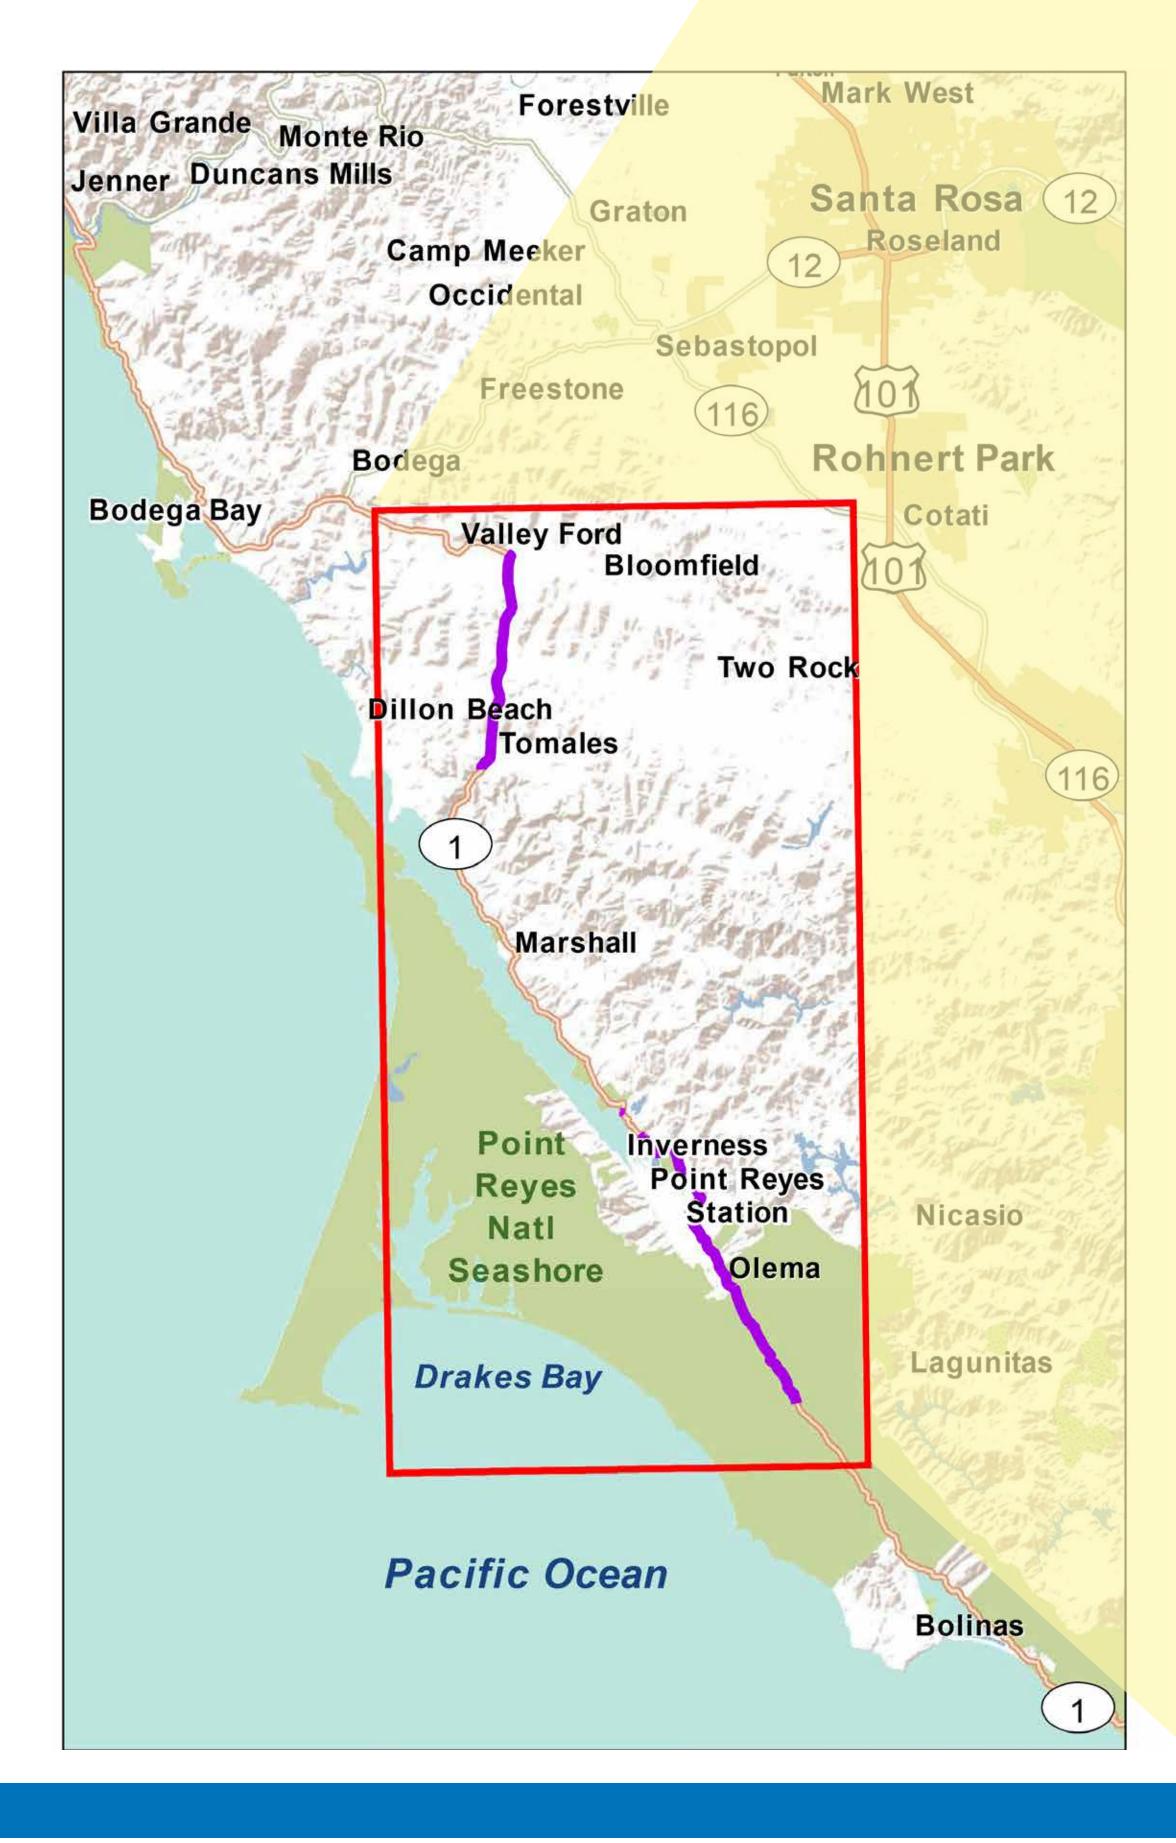

## **Project Location**

### This project proposes to preserve and extend the life of the existing pavement of SR 1 in Marin County from:

- Five Brooks Ranch to Point Reyes Station
- Tomales to the Marin/Sonoma County line

Post Mile **Project Area** 