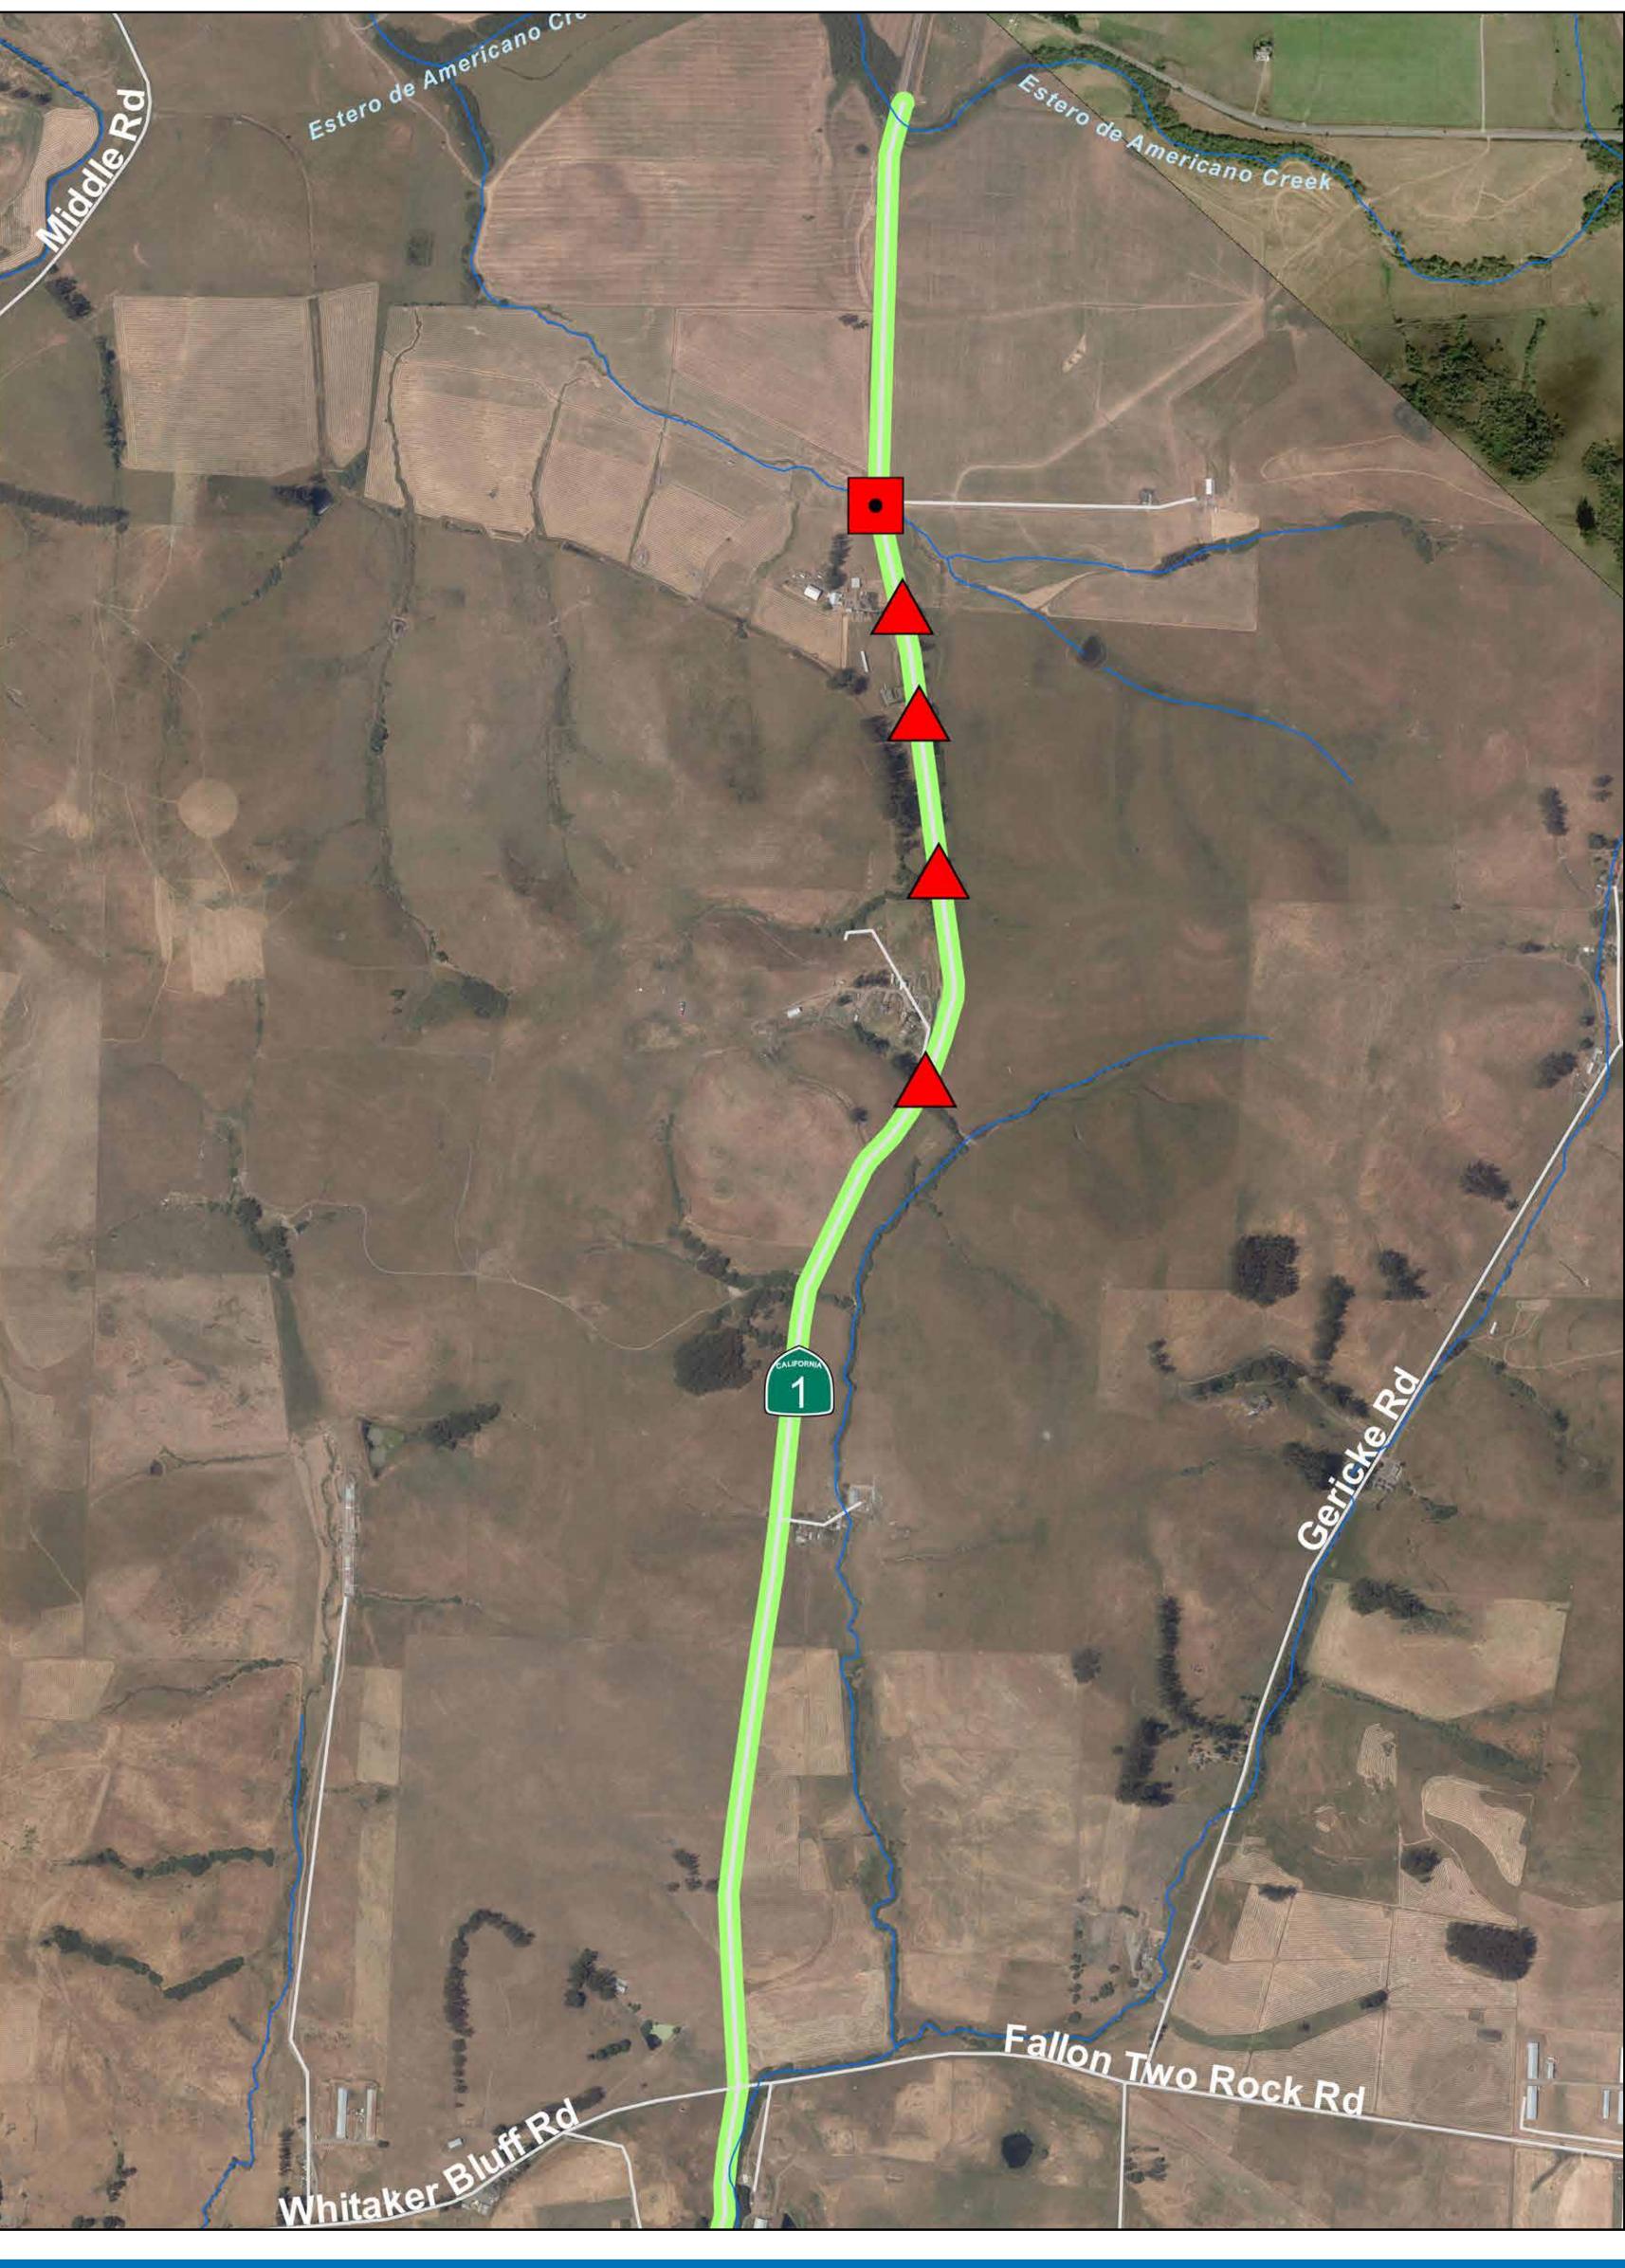

# **Marin/Sonoma County Line Vicinity**

### LEGEND

Culvert Replacement Guardrail Replacement

Pavement Resurfacing

HighwayRoadsTrails

**Grandi Company Building** 