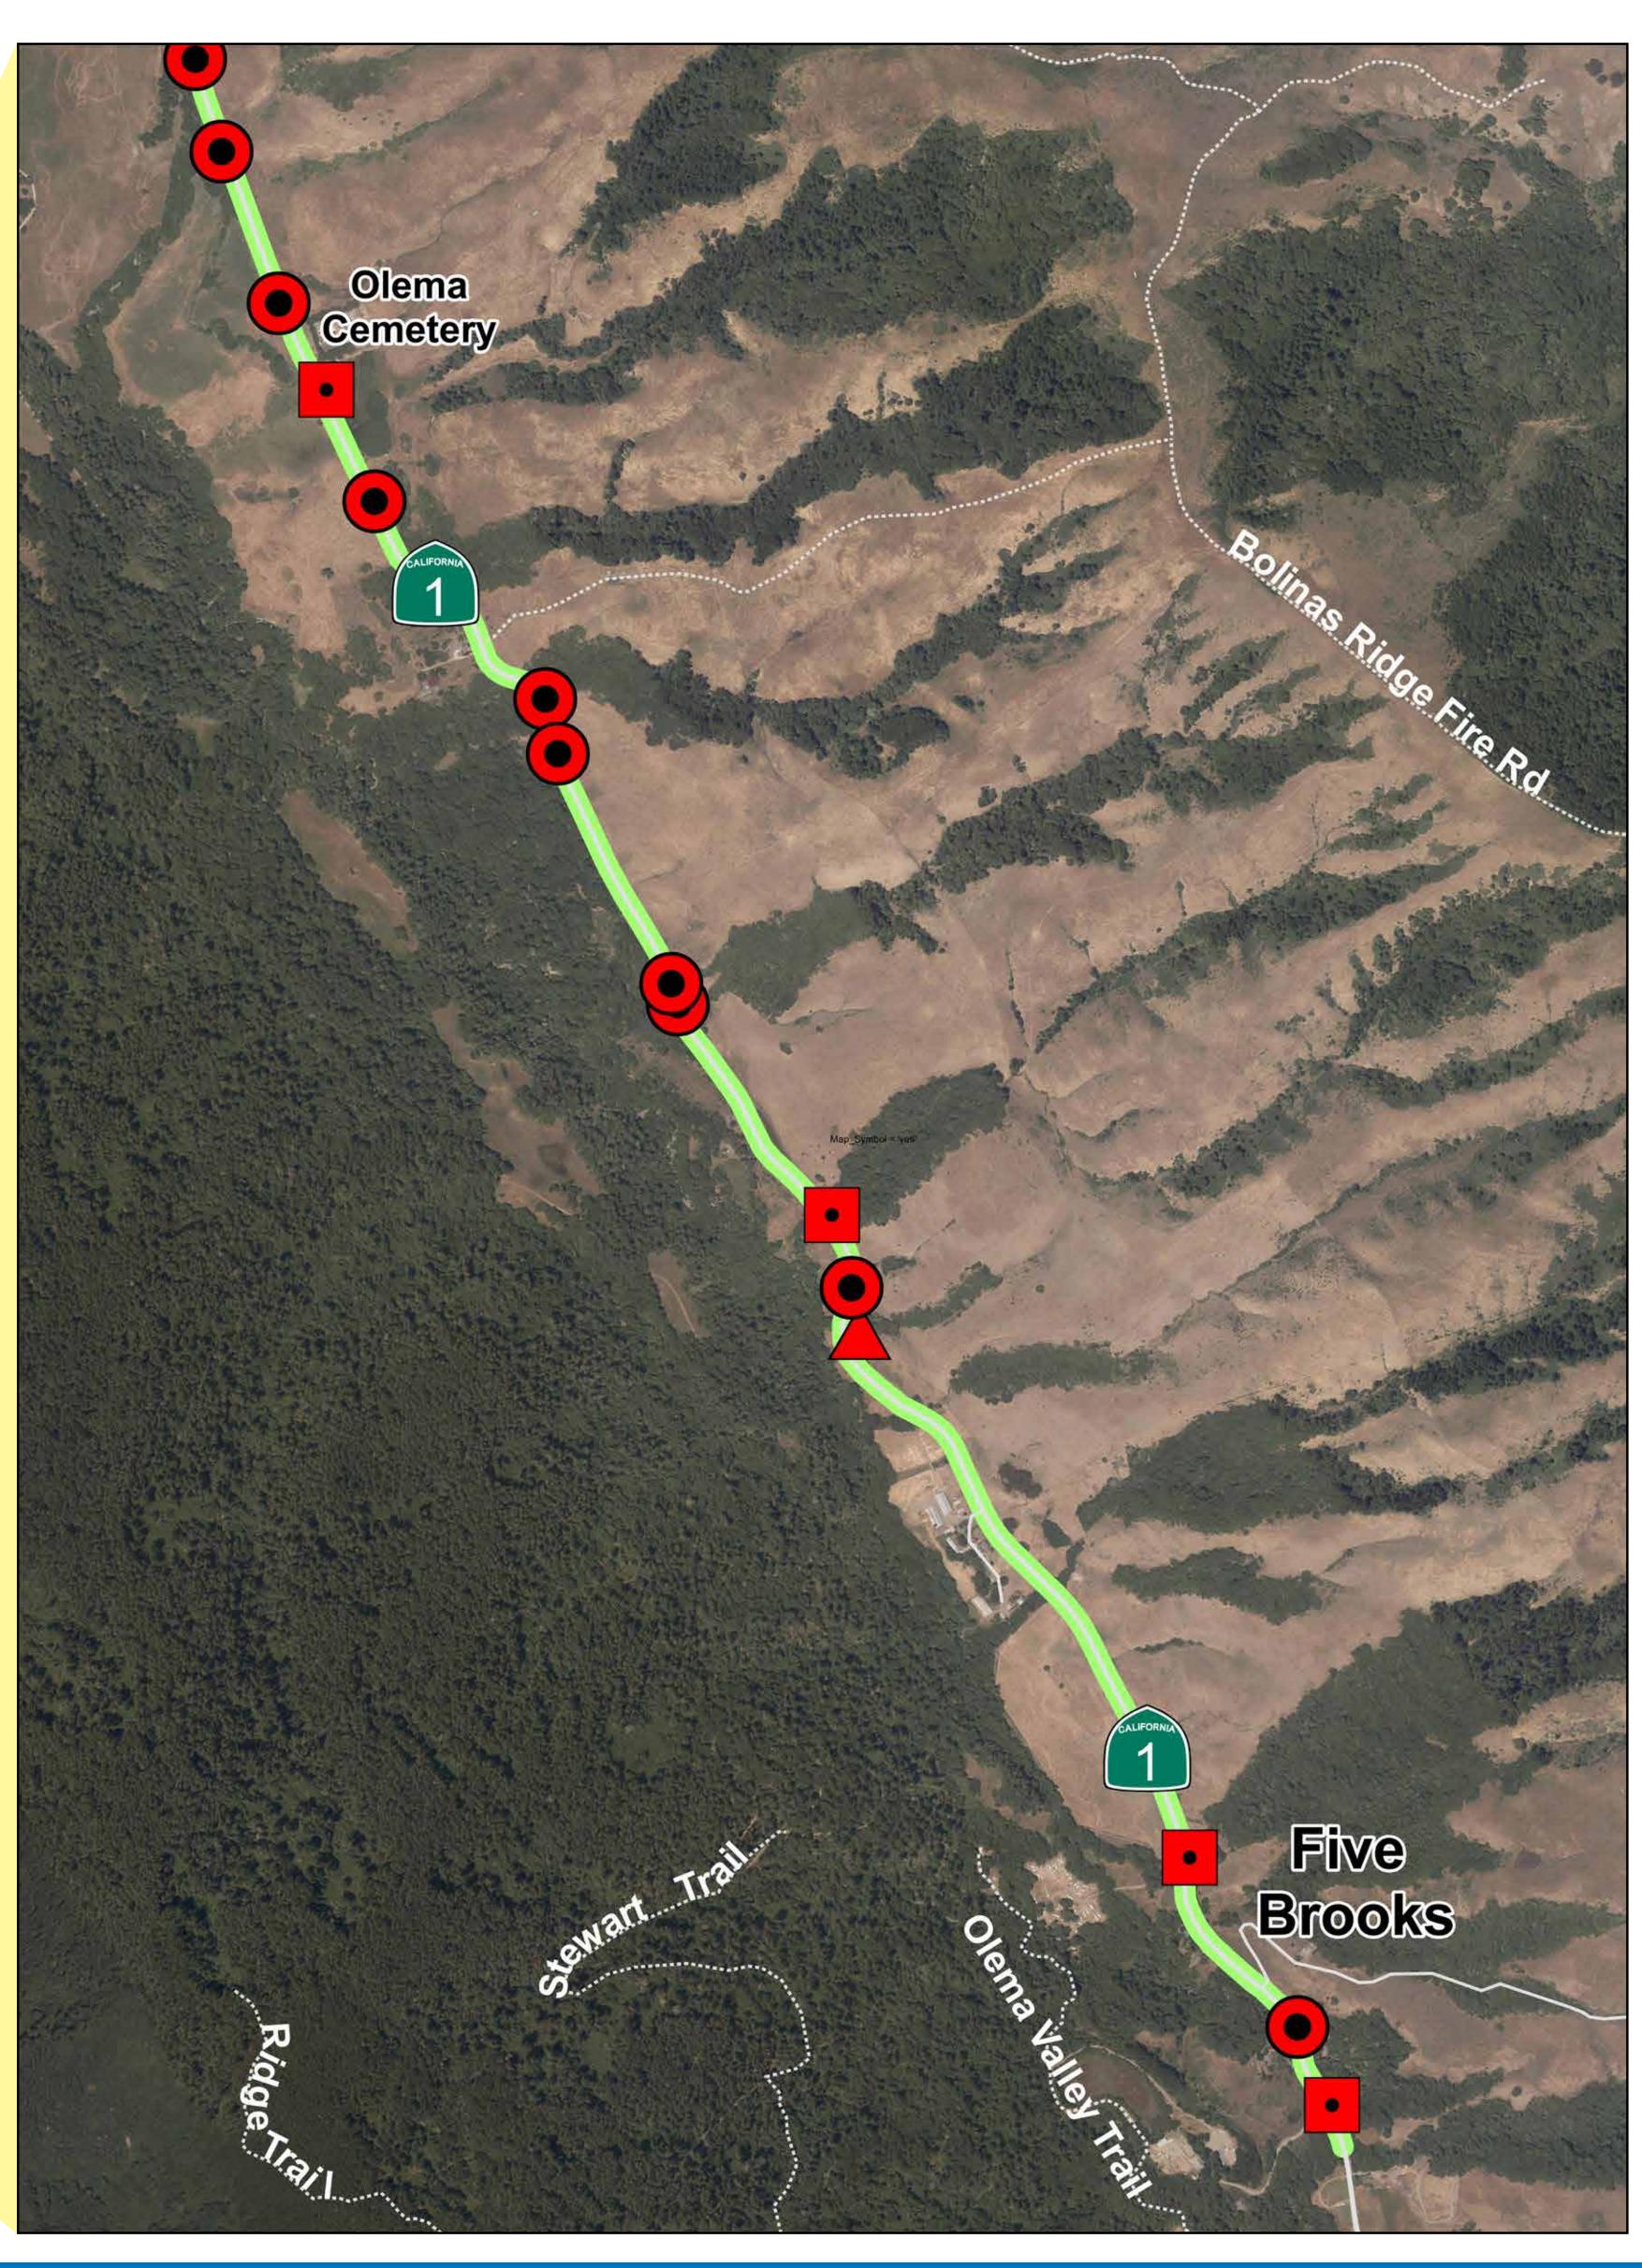

# **Olema to Point Reyes Station Vicinity**

### LEGEND

|   | Bicycle Safety Widening |
|---|-------------------------|
| • | Guardrail Replacement   |
|   | Pavement Resurfacing    |

HighwayRoadsTrails