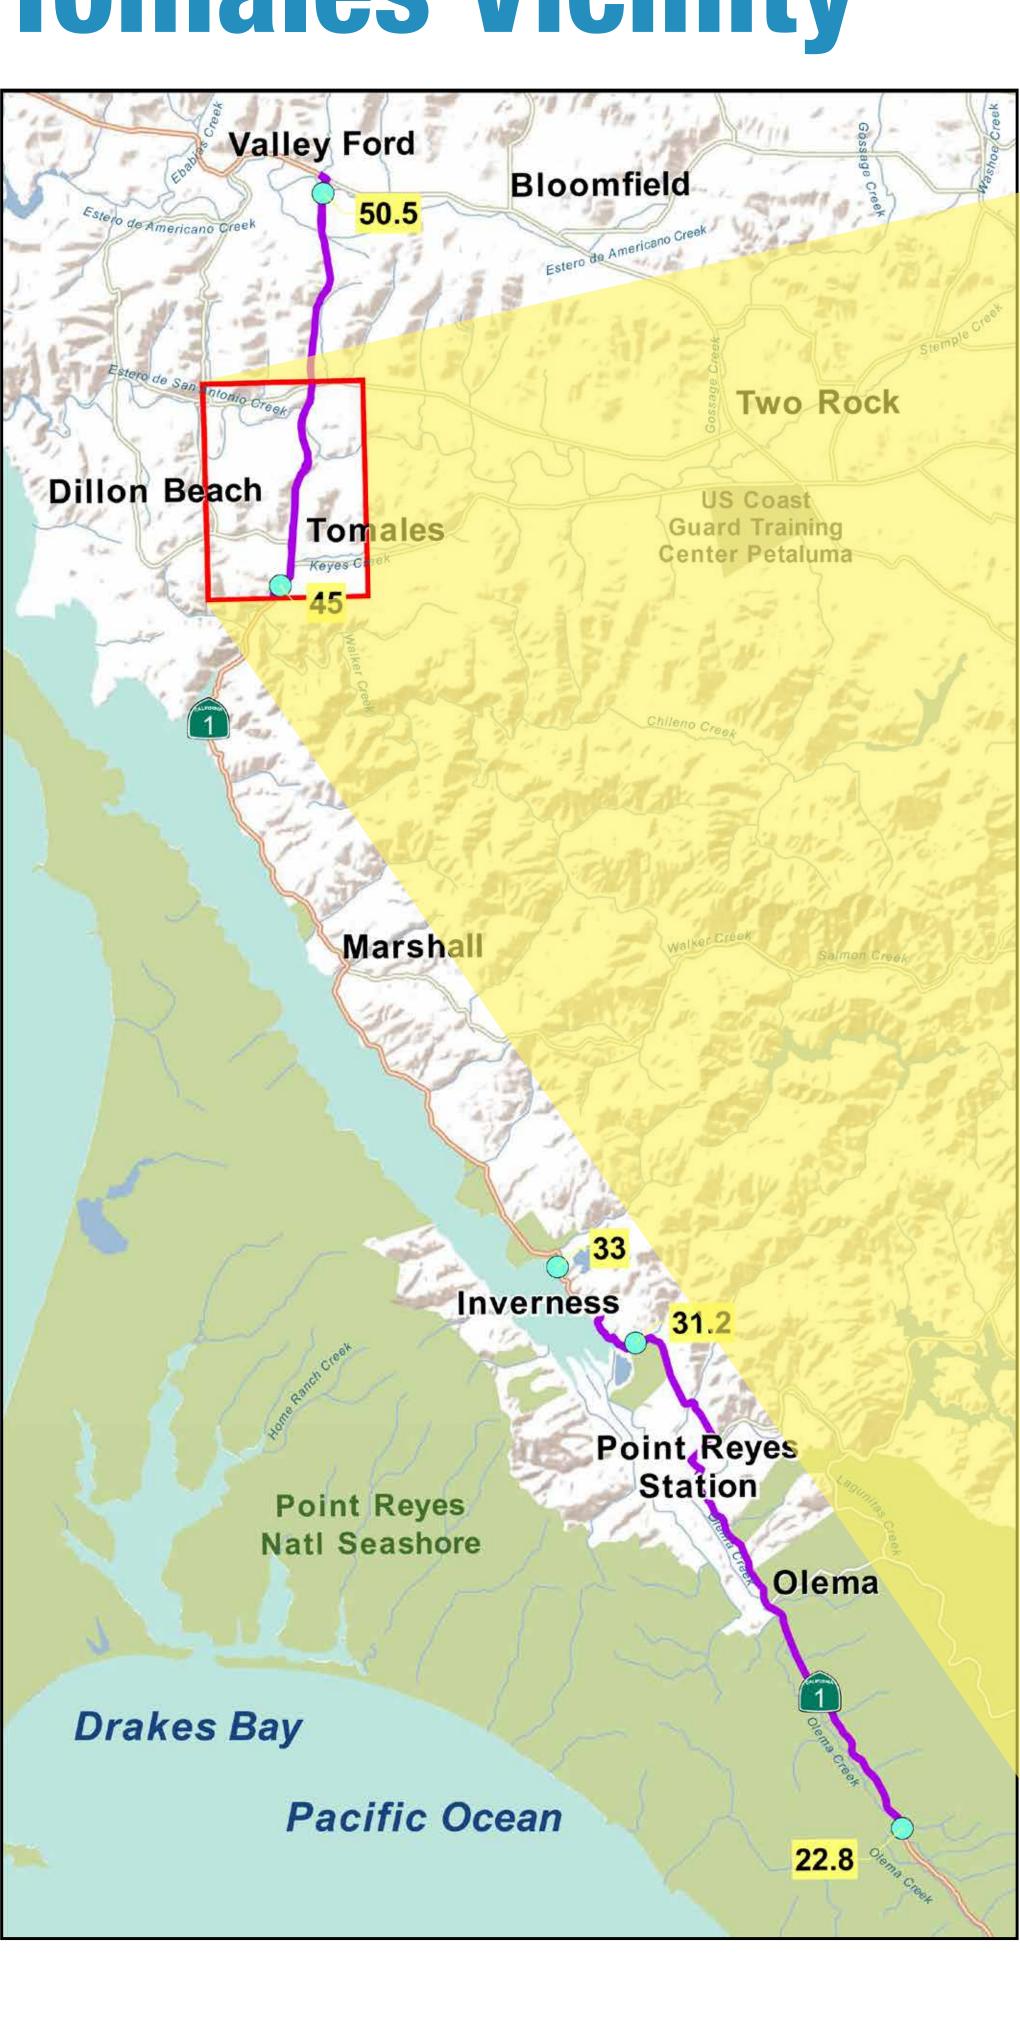

# **Tomales Vicinity**

### LEGEND

|   | Construct Curb Ramps  |
|---|-----------------------|
| • | Guardrail Replacement |
|   | Pavement Resurfacing  |
|   | New Sidewalk          |

Highway Roads Trails ----