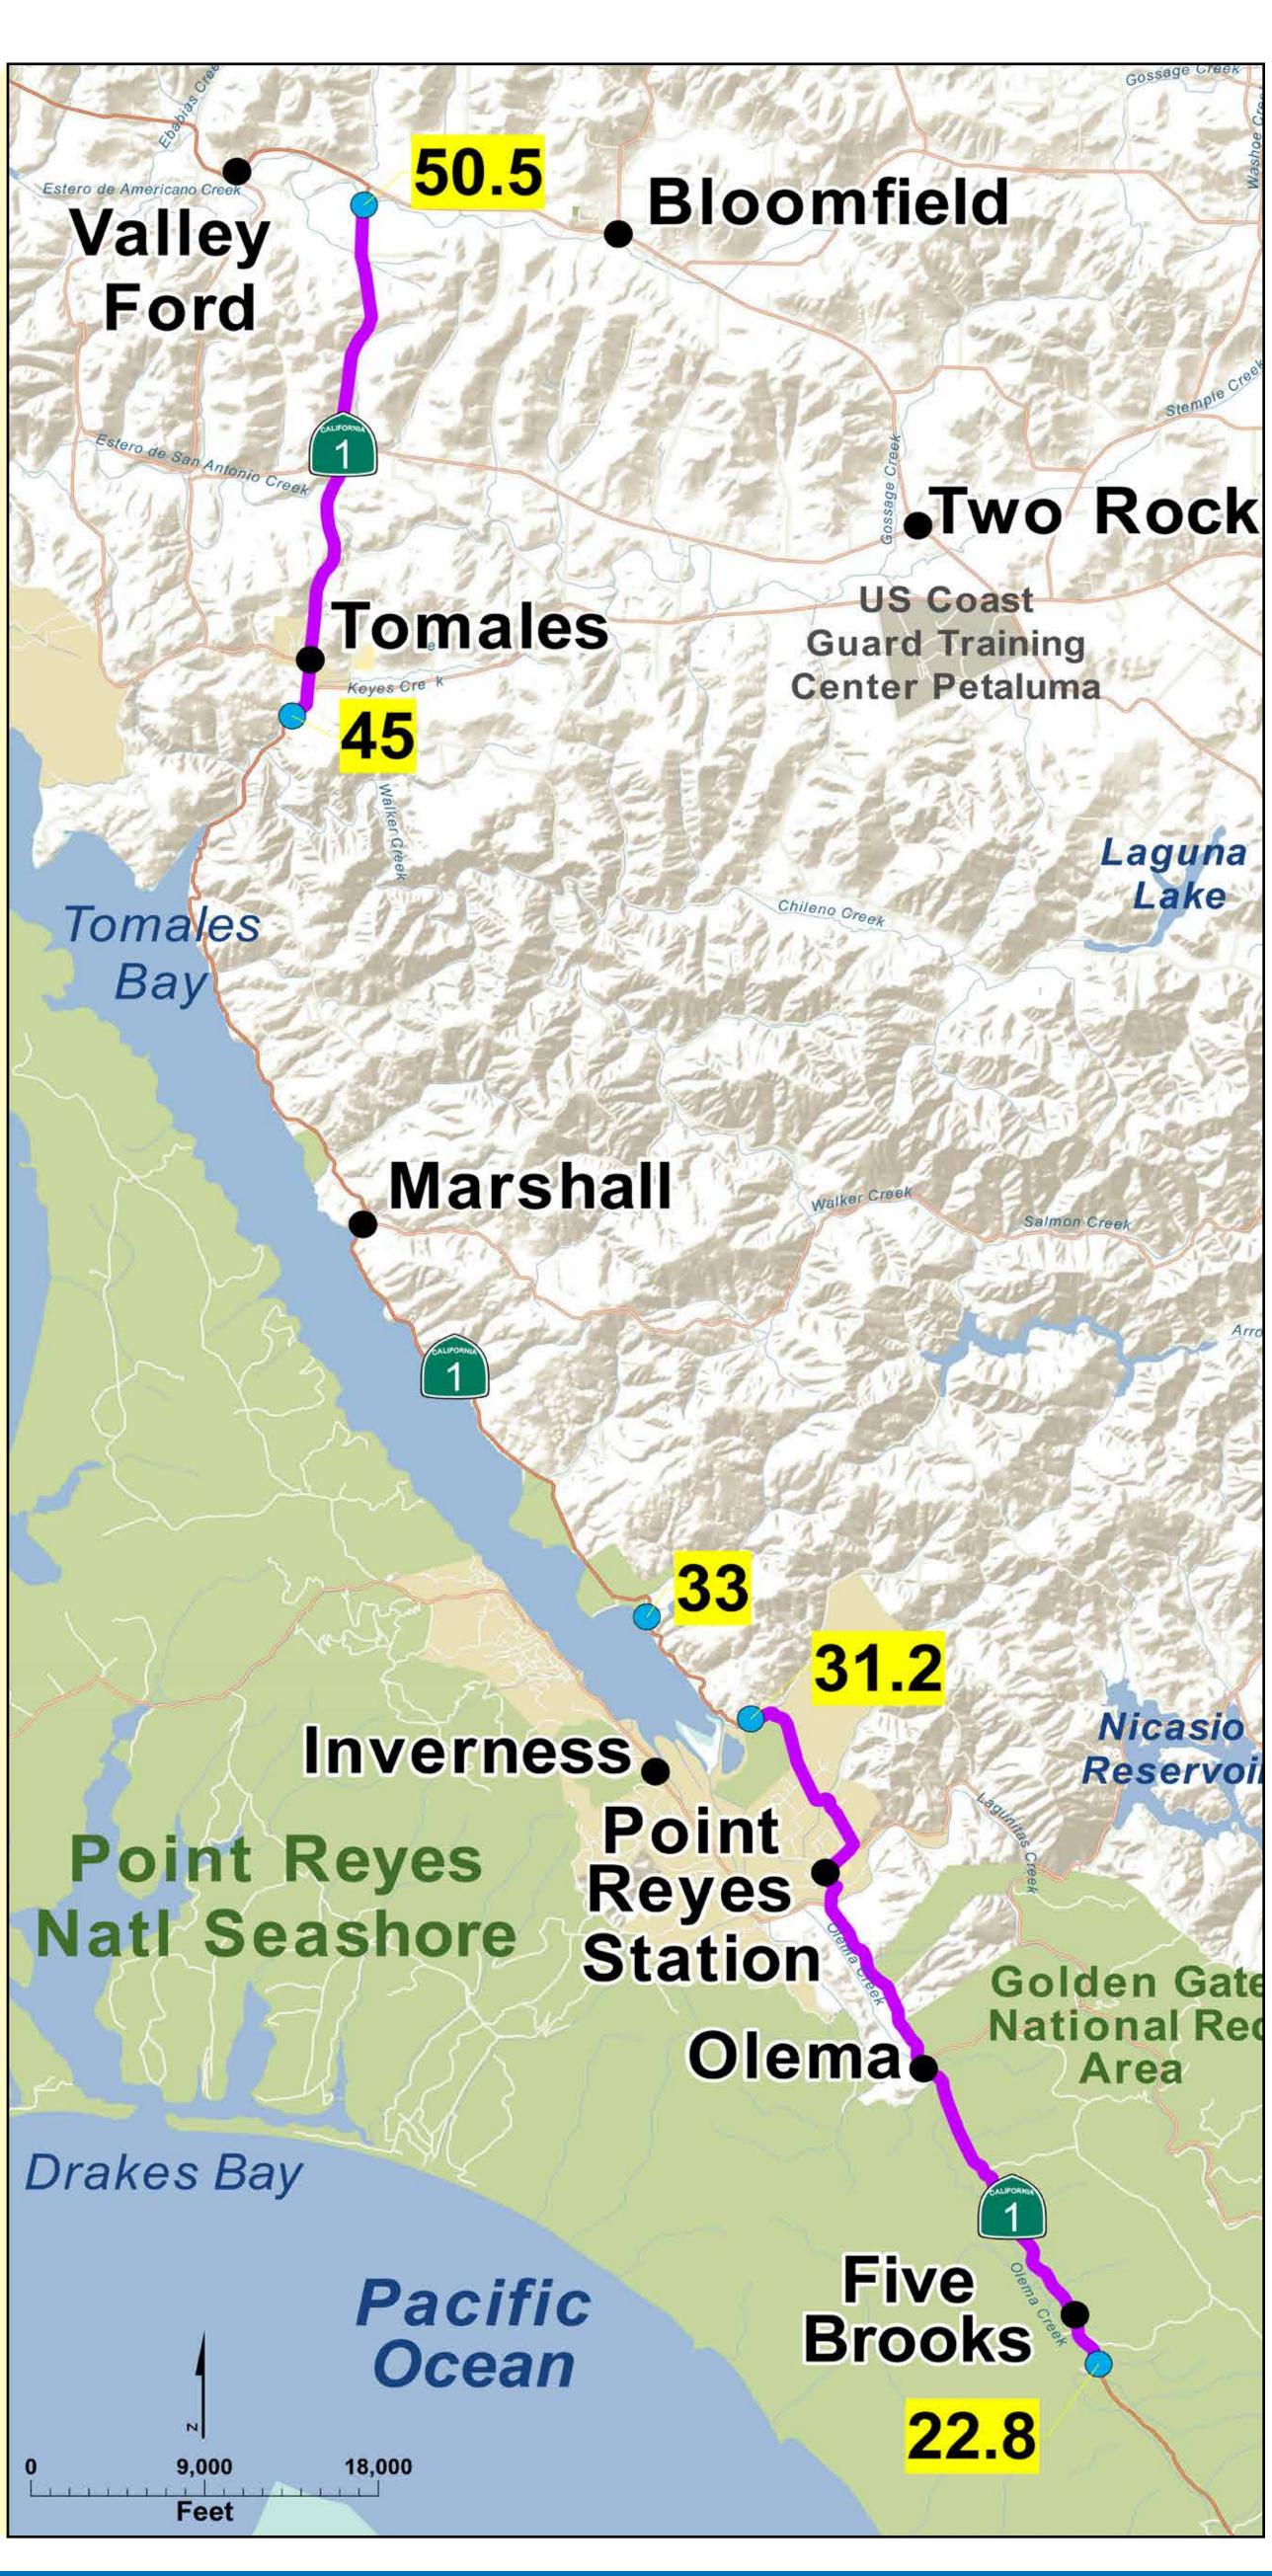

## **Project Location**

### This project proposes to preserve and extend the life of the existing pavement of SR 1 in Marin County from:

- Five Brooks Ranch to Point Reyes Station
- Tomales to the Marin/Sonoma County line

Post Mile **Project Area** 