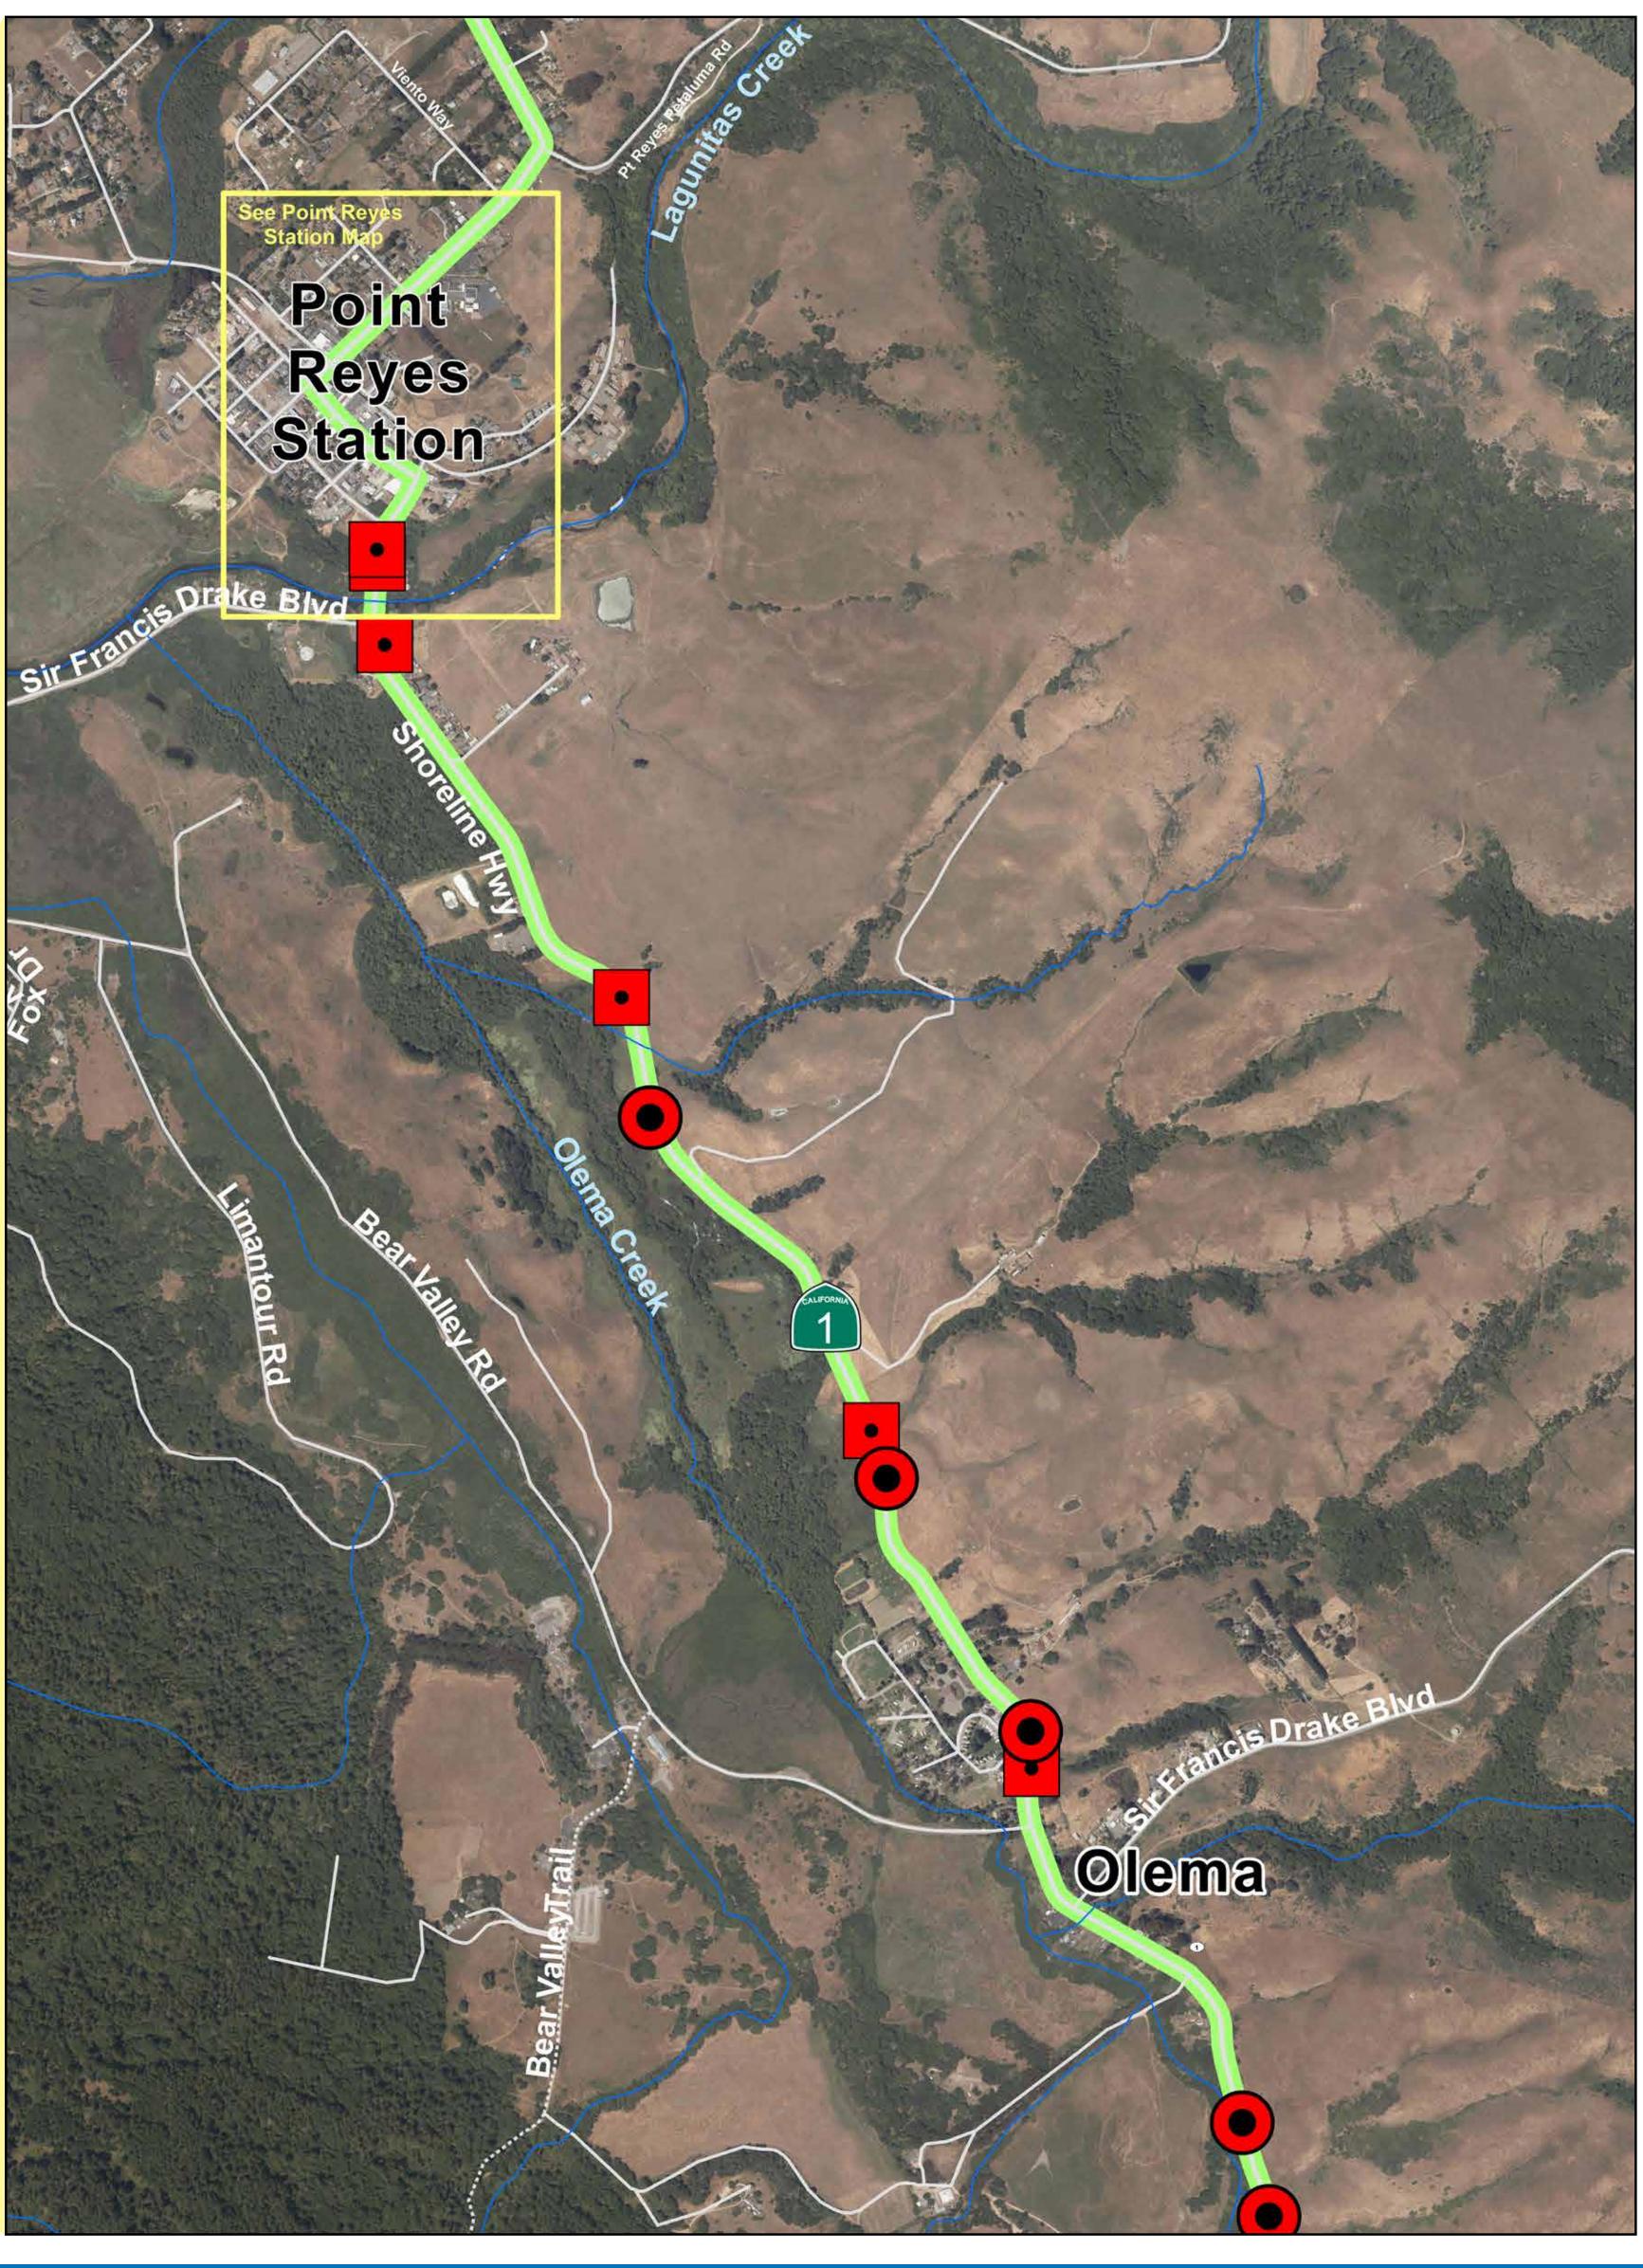

ts and suggestions are welcomed.** 

For updates visit

https://dot.ca.gov/caltrans-near-me/district-4/d4-projects/sr1-marin-capital-preventive-maintenance







## **Project Location**

### This project proposes to preserve and extend the life of the existing pavement of SR 1 in Marin County from:

- Five Brooks Ranch to Point Reyes Station
- Tomales to the Marin/Sonoma County line





Post Mile **Project Area** 







# **Olema Valley Vicinity**



### LEGEND

- Bicycle Safety Widening
- Culvert Replacement
- Guardrail Replacement
  - Pavement Resurfacing

HighwayRoadsTrails





# **Olema to Point Reyes Station Vicinity**



### LEGEND

|   | Bicycle Safety Widening |
|---|-------------------------|
| • | Guardrail Replacement   |
|   | Pavement Resurfacing    |

HighwayRoadsTrails





# **Point Reyes Station**



### LEGEND

Construct Curb Ramps Guardrail Replacement Pavement Resurfacing **Reconstruct Sidewalk** 



SAFE ROUTES TO SCHOOL: High Visibility Crosswalk Repair Existing Pavement









# **Tomales Bay Vicinity**



### LEGEND



Culvert Replacement Guardrail Replacement Pavement Resurfacing

- —— Highway Roads \_\_\_\_\_
  - Trails





# **Tomales Vicinity**



### LEGEND

|   | Construct Curb Ramps  |
|---|-----------------------|
| • | Guardrail Replacement |
|   | Pavement Resurfacing  |
|   | New Sidewalk          |

Highway Roads Trails ----





# **Marin/Sonoma County Line Vicinity**



### LEGEND



Culvert Replacement Guardrail Replacement

Pavement Resurfacing

HighwayRoadsTrails





**Grandi Company Building** 

## **Railed Sidewalk**

- Pav