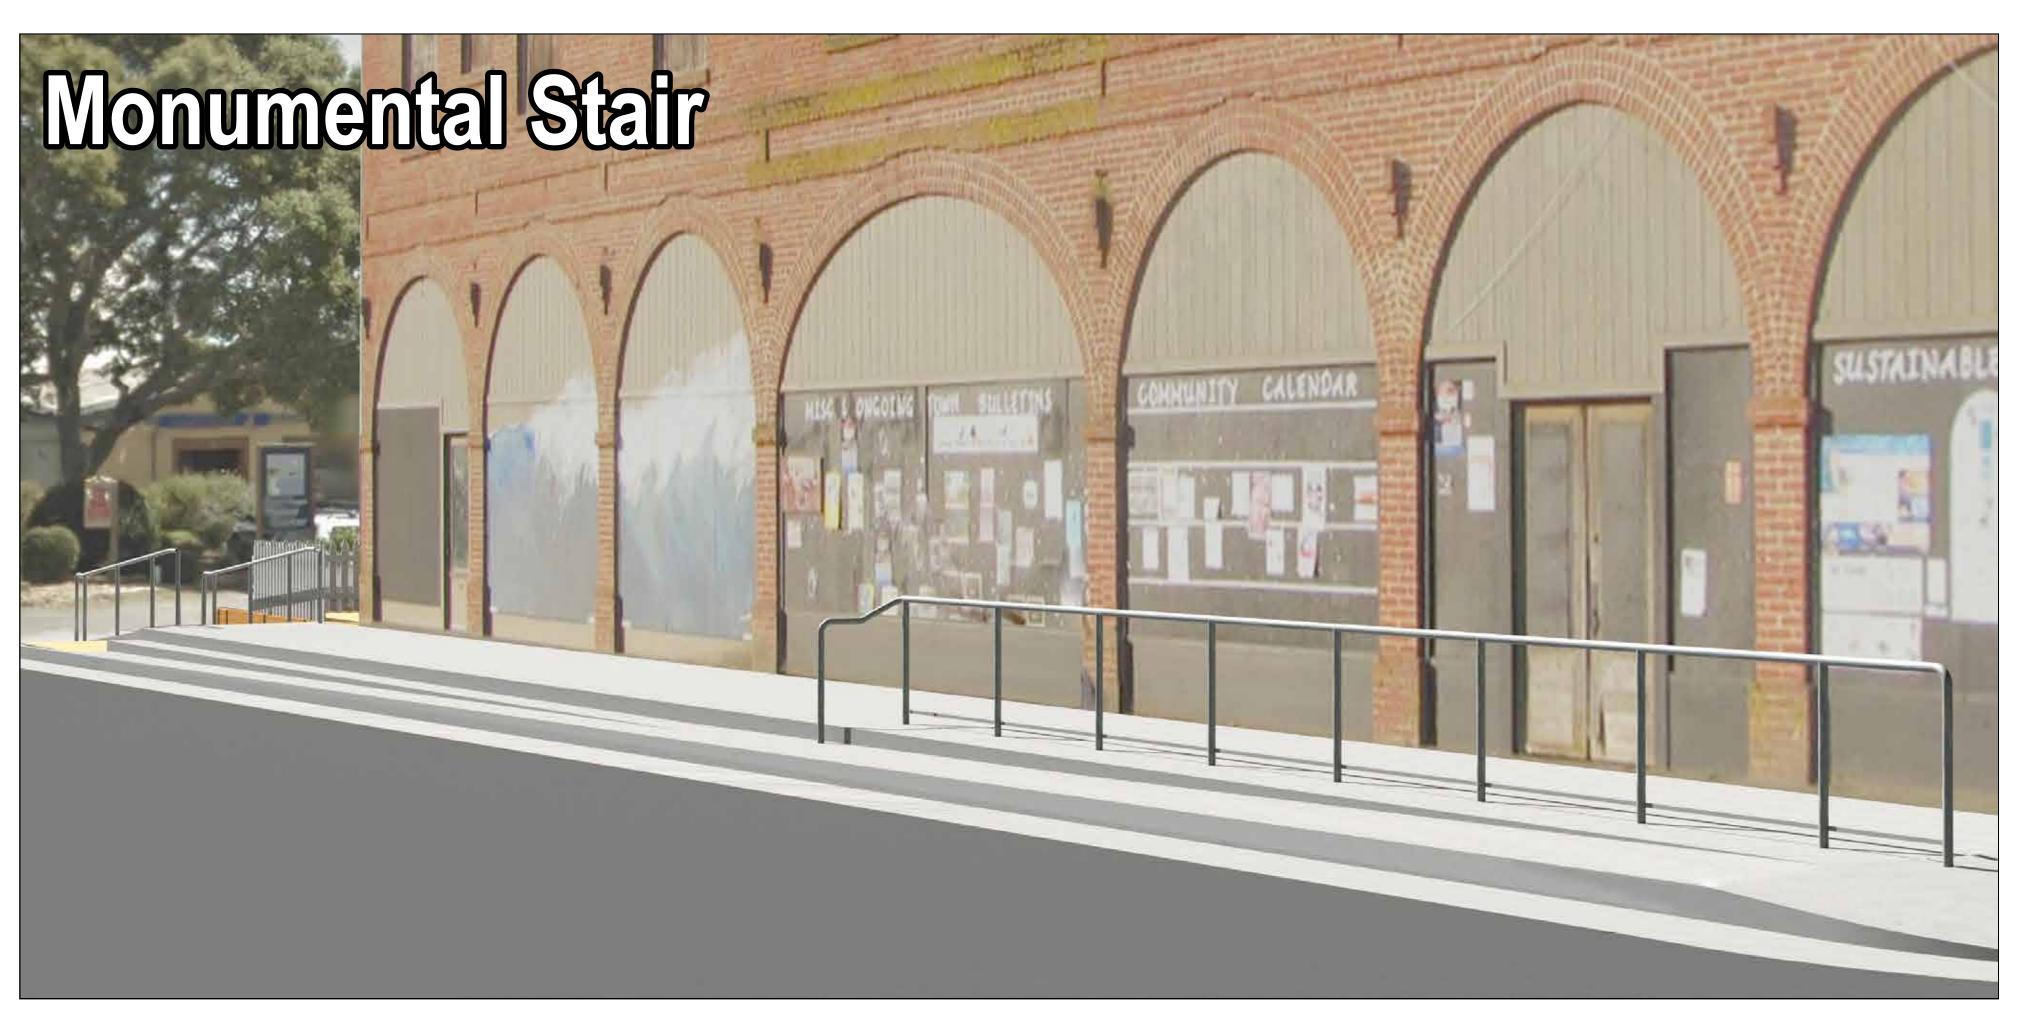

### **Monumental Stair**

- Paved access from parked cars
- Pedestrian ramp with handrails adjacent to Point Reyes Visitor Center
- Tapered steps between Point Reyes Visitor Center and center of building facade