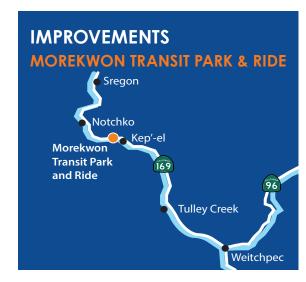

## **CLEAN CALIFORNIA**

Morekwon Transit Park and Ride

## **PROJECT OVERVIEW**

This site is located down the road from Wautec in the ancestral Yurok Village of Morekwon. It is UpRiver and near the town of Weitchpec in Humboldt County. We have a Head Start school and community center already in place at this location. This location is a stop on our transit route and is heavily used by the local community as a gathering place. A Transit Park and Ride, a playground with a protective fence around it and a shade canopy will be installed. Parking spaces for transit riders will be developed with a bus shelter. Additionally, benches, a picnic table, recycling bins, and a water bottlefilling station will be installed.