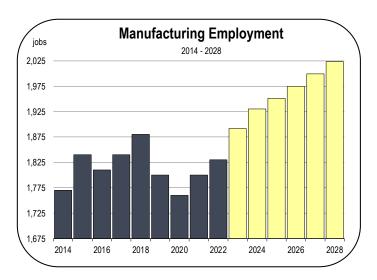

- Tehama County manufacturing is concentrated in lumber production, and the largest employer is Sierra Pacific Industries, with over 500 employees.
- Sierra Pacific Industries is headquartered in Shasta County but has many workers located in Tehama County. The company manages more than 2 million acres of forest area in California and Washington.
- Sierra Pacific Industries has two mills in Tehama County, located in Corning and Red Bluff. These facilities process several varieties of trees and produce door frames, window frames, and other lumbar products.
- Bell Carter is the second largest manufacturing operation in the county. Located in Corning, the company produces and wholesales olives and olive products. They employ 300 workers.
- The manufacturing sector is expected to expand by 200 jobs over the forecast period. Miscellaneous manufacturing including packaging and paper products, along with canned olives and olive oil production will generate new job opportunities through 2028.