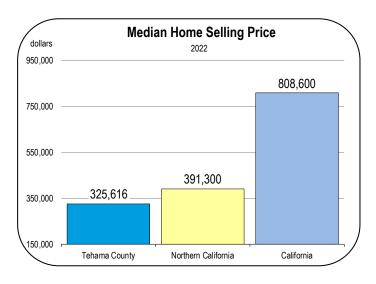

| 1,417<br>1,417<br>1,418<br>1,418<br>1,418                                                                                                                                                                                                                                                             | 4,320<br>4,322<br>4,324<br>4,325<br>4,327                                                                                                                                                                                                                                           |

### Socioeconomic Indicators