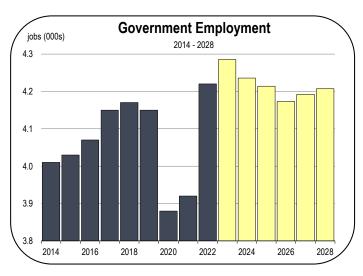

#### **Government Employment**

- Public sector agencies restored 300 jobs during 2022. Another 50 to 60 jobs will be created in 2023.
- The largest government agencies in Tehama County are the local school districts, The Sherriff Department, and the Tehama County Health Services Agency.
- Government departments collectively will remain the largest employers in the county, but are not forecast to create many new jobs.
- K-12 student enrollment rose sharply in the 2017 to 2020 period, due in large part to the fires in Butte County which moved populations to adjacent counties like Tehama. As rebuilds occur and populations return to fire struck counties, enrollment is predicted to decline over the forecast, limiting the growth of public sector employment.