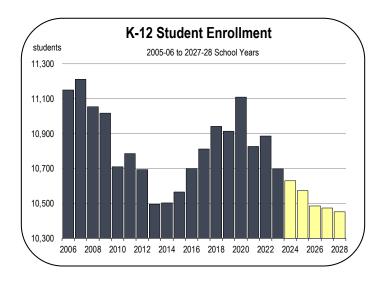

#### **Government Employment**

- Public sector agencies restored 300 jobs during 2022. Another 50 to 60 jobs will be created in 2023.
- The largest government agencies in Tehama County are the local school districts, The Sherriff Department, and the Tehama County Health Services Agency.
- Government departments collectively will remain the largest employers in the county, but are not forecast to create many new jobs.
- K-12 student enrollment rose sharply in the 2017 to 2020 period, due in large part to the fires in Butte County which moved populations to adjacent counties like Tehama. As rebuilds occur and populations return to fire struck counties, enrollment is predicted to decline over the forecast, limiting the growth of public sector employment.