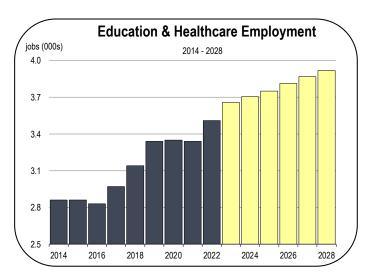

### **Private Education and Healthcare Employment**

- Healthcare is the second largest labor market in Tehama County, behind only the public sector.
- Healthcare employment rose 5.1 percent in 2022 and is on pace to rise another 4.2 percent in 2023.
- The largest healthcare organization is St. Elizabeth Community Hospital, which employs more than 400 workers and has approximately 50 patient beds.
- Over the forecast period, healthcare employment will increase by 400 jobs, leading all other labor markets in job creation.