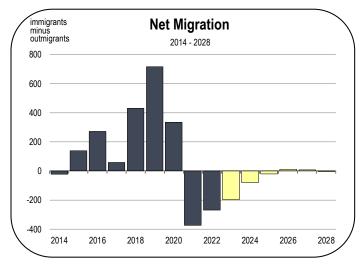

### **Population Growth**

• Like many counties in Northern California, the Tehama County population is expected to contract over the forecast, averaging -0.2 percent per year through 2028.

- Net in-migration will be negative in 2023 and 2024. In and out migration then become a non-factor for the remainder of the forecast. Because the natural rate of population growth has now turned negative, population will decline over the forecast.
- By 2028, the population is forecast to fall to 64,100 residents.