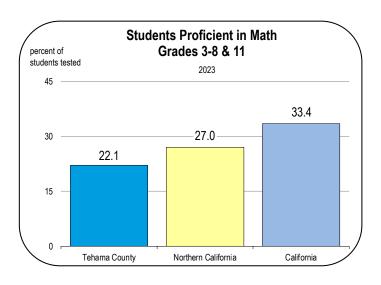

| 1,417<br>1,417<br>1,418<br>1,418<br>1,418                                                                                                                                                                                                                                                             | 4,320<br>4,322<br>4,324<br>4,325<br>4,327                                                                                                                                                                                                                                           |

### Socioeconomic Indicators