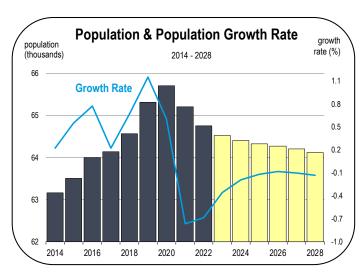

### **Population Growth**

• Like many counties in Northern California, the Tehama County population is expected to contract over the forecast, averaging -0.2 percent per year through 2028.

- Net in-migration will be negative in 2023 and 2024. In and out migration then become a non-factor for the remainder of the forecast. Because the natural rate of population growth has now turned negative, population will decline over the forecast.
- By 2028, the population is forecast to fall to 64,100 residents.