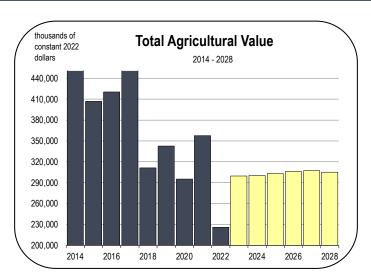

 Overall the county's agricultural revenues leaped 26 percent in 2021, to \$333 million, but fell back to \$226 million in 2022.
 Almonds and Walnuts were the top crops bringing in a total value of \$69 million.