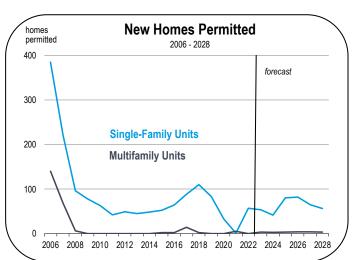

#### **Home Prices and New Housing Production**

- In 2022, the median home value in Tehama County was \$328,000.
   Selling values peaked in May 2022 but have moderated and even contracted since.
- The median home value is expected to average \$323,500 in 2023 and rise modestly to \$3636,000 in 2024.
- \_From 2017 to 2022, an average of 66 new homes were built in the county each year. Nearly all were single-family homes.
- Housing production is expected to average 60 to 70 units from 2023 to 2028 with more affordable housing projects occurring in the front end of the forecast period.