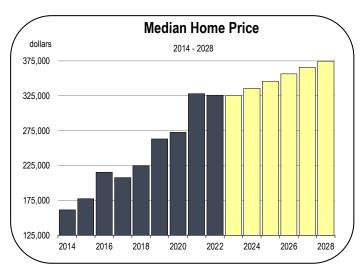

#### **Home Prices and New Housing Production**

- In 2022, the median home value in Tehama County was \$328,000.
   Selling values peaked in May 2022 but have moderated and even contracted since.
- The median home value is expected to average \$323,500 in 2023 and rise modestly to \$3636,000 in 2024.
- \_From 2017 to 2022, an average of 66 new homes were built in the county each year. Nearly all were single-family homes.
- Housing production is expected to average 60 to 70 units from 2023 to 2028 with more affordable housing projects occurring in the front end of the forecast period.