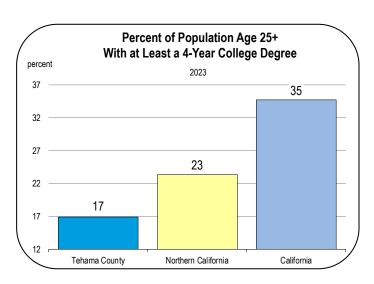

| 1,417<br>1,417<br>1,418<br>1,418<br>1,418                                                                                                                                                                                                                                                             | 4,320<br>4,322<br>4,324<br>4,325<br>4,327                                                                                                                                                                                                                                           |

### Socioeconomic Indicators