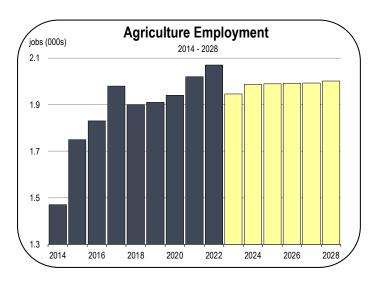

- In 2022 walnuts rebounded to the number one spot due to almond growers reporting a dismal crop, going from 17,384 tons in 2021 down to 7,589 tons in 2022. Beef cattle values contributed \$23 million and Livestock and poultry products added another \$28.3 million
- The agriculture sector has thrived in recent years as global commodity prices have sharply increased for almonds, walnuts, and prunes, leading to rising sales and the creation of farming jobs.
- Employment unexpectedly contracted in 2022 but is forecast to remain a stable job sector over the forecast.