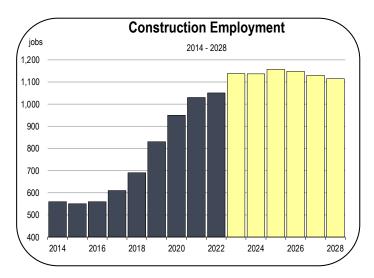

### **Construction Employment**

- Employment in construction has been steadily rising over the last 5 years. It is forecast to create approximately 90 jobs in 2023 and level off thereafter.
- There are a number of potential developments that will start relatively soon in the County, including two relatively large affordable housing projects. There is also road and bridge maintenance projects that have required construction services over the last several years.