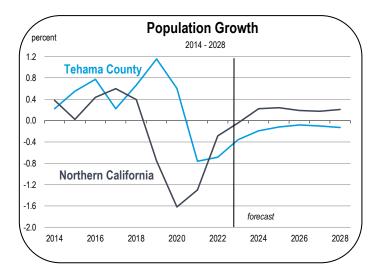

### **Population Growth**

• Like many counties in Northern California, the Tehama County population is expected to contract over the forecast, averaging -0.2 percent per year through 2028.

- Net in-migration will be negative in 2023 and 2024. In and out migration then become a non-factor for the remainder of the forecast. Because the natural rate of population growth has now turned negative, population will decline over the forecast.
- By 2028, the population is forecast to fall to 64,100 residents.