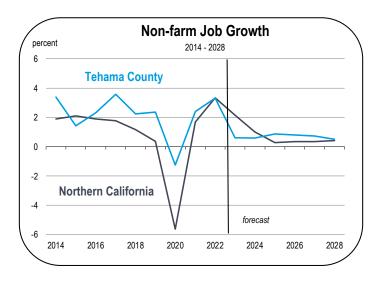

#### Job Growth

- Total employment in Tehama County rose 3.2 percent in 2022 but no employment gain is expected in 2023. Employment is forecast to rise by an average 0.6 percent per year from 2023 to 2028.
- Manufacturing and healthcare will be the principal sectors of job growth over the next several years.