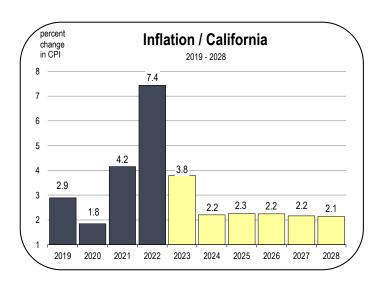

#### **Unemployment and Inflation Rates**

- The unemployment rate in Tehama County averaged 4.9 percent in 2022. It is expected to average 6.1 percent in 2023 and 6.2 percent in 2024.
- Inflation in California, including the Northern California Region, soared to 7.4 percent in 2022, but is expected to decelerate in 2023 to 3.8 percent due largely to declining energy costs, the restoration of supply chains, and stagnant housing costs.
- Ultimately, inflation reduces the purchasing power of households and negatively impacts consumer confidence, limiting the growth potential of the economy in 2023.
- The rate is forecast to continuously decelerate over the forecast period as the labor force is restored, interest rates subside, and wage inflation is contained.
- A risk to the forecast is whether Congressional spending will subside. During 2021 and 2022, this was a principal contributor

to the surge of inflation nation-wide. Another risk is whether the economic slowdown will moderate the demand for labor, leading to lower wage inflation.

 Average general inflation rates eventually decline to 3 percent again by 2024.