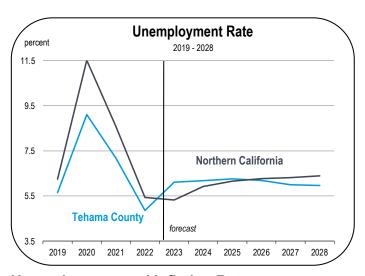

#### **Unemployment and Inflation Rates**

- The unemployment rate in Tehama County averaged 4.9 percent in 2022. It is expected to average 6.1 percent in 2023 and 6.2 percent in 2024.
- Inflation in California, including the Northern California Region, soared to 7.4 percent in 2022, but is expected to decelerate in 2023 to 3.8 percent due largely to declining energy costs, the restoration of supply chains, and stagnant housing costs.
- Ultimately, inflation reduces the purchasing power of households and negatively impacts consumer confidence, limiting the growth potential of the economy in 2023.
- The rate is forecast to continuously decelerate over the forecast period as the labor force is restored, interest rates subside, and wage inflation is contained.
- A risk to the forecast is whether Congressional spending will subside. During 2021 and 2022, this was a principal contributor