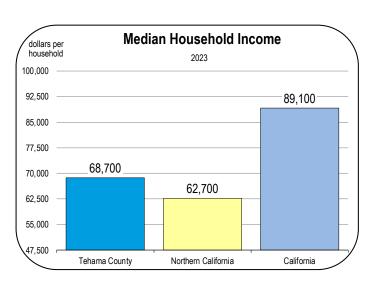

| 1,417<br>1,417<br>1,418<br>1,418<br>1,418                                                                                                                                                                                                                                                             | 4,320<br>4,322<br>4,324<br>4,325<br>4,327                                                                                                                                                                                                                                           |

### Socioeconomic Indicators