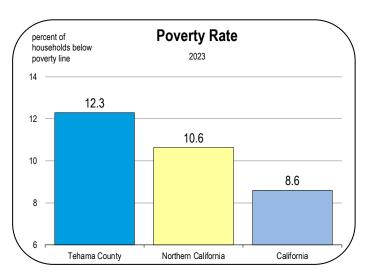

| 1,417<br>1,417<br>1,418<br>1,418<br>1,418                                                                                                                                                                                                                                                             | 4,320<br>4,322<br>4,324<br>4,325<br>4,327                                                                                                                                                                                                                                           |

### Socioeconomic Indicators