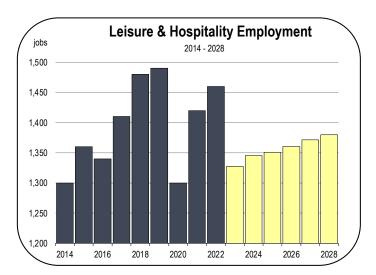

#### **Leisure and Hospitality Employment**

- One of the main visitor attractions in Tehama County is the Red Bluff Rodeo. In 2023, the Red Bluff Rodeo had its 102nd anniversary. It is estimated that the rodeo attracts 30,000 visitors each year. The Rodeo is held in April over a 3 day period.
- The town of Corning is the capital of California's olive oil industry, and local vendors have established a hospitality and food-services subsector around olive oil tasting. According to Trip Advisor, Corning is where most of the high quality olive oils are processed in the United States.

- The Corning Olive Festival and Car Show is held annually in July. An estimated 7,000 people attended the 76th annual event in 2023.
- Just southwest of Corning lies Black Butte Lake, an accessible recreational area on the west side of the Sacramento Valley. The lake is seven miles long and has a shoreline of 40 miles. Camping, picnicking, swimming, boating, fishing, hunting and sightseeing are just some of the many activities available.
- Employment within the broad industry declined by nearly 125 positions in 2023. The fallout is due largely to the difficulty of filling open jobs.
- Over the forecast, some growth is expected, but no significant job creation is forecast.