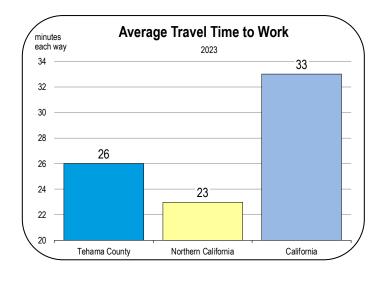

| 1,417<br>1,417<br>1,418<br>1,418<br>1,418                                                                                                                                                                                                                                                             | 4,320<br>4,322<br>4,324<br>4,325<br>4,327                                                                                                                                                                                                                                           |

### Socioeconomic Indicators