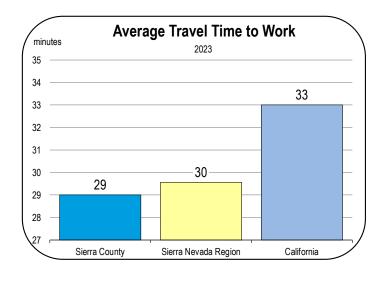

| 586<br>583<br>582<br>583                                                                                                                      | 20<br>20<br>20<br>20<br>20                                                      | 39<br>39<br>39<br>39                                                                                                                                        | 200<br>199<br>199<br>198                                                                                                               | 327<br>326<br>324<br>325                                                                                                                                                                                              |  |  |  |

### Socioeconomic Indicators