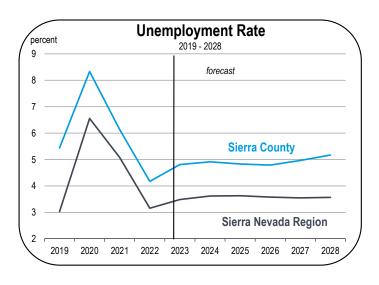

#### **Unemployment and Inflation Rates**

- The unemployment rate in Sierra County averaged 4.2 percent in 2022, the lowest rate of unemployment for the county on record.
- An unemployment rate below 5.0 percent signifies a fully employed labor force in Sierra County. The unemployment rate is expected to average 4.8 percent in 2023 and 4.9 percent in 2024.
- Inflation in California soared to 7.4 percent in 2022, but is expected
  to decelerate in 2023 to 3.8 percent due largely to declining energy
  costs, the restoration of supply chains, and stagnant housing costs.
- Ultimately, inflation reduces the purchasing power of households and negatively impacts consumer confidence, limiting the growth potential of the economy in 2023.
- The rate is forecast to continuously decelerate over the forecast period as the labor force is restored, interest rates subside, and wage inflation is contained.

- A risk to the forecast is whether Congressional spending will subside. During 2021 and 2022, this was a principal contributor to the surge of inflation nation-wide. Another risk is whether the economic slowdown will moderate the demand for labor, leading to lower wage inflation.
- Labor market recruitment challenges that force companies to raise wages in some sectors will still persist in 2024.
- Average general inflation rates eventually decline to 3 percent again by 2024.