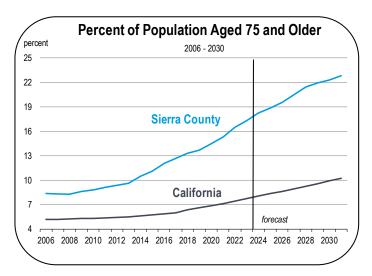

#### **Population Growth**

- The population has been in decline since 1998.
- The population has a much older share of residents than most other California counties. The share of the population aged 75 years and older is larger than the 25-to-44 year old cohort share.