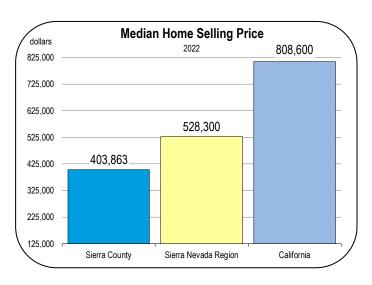

#### **Home Prices and New Housing Production**

• In 2022 the median home value in Sierra County was \$404,000. There were only 51 home sales recorded in the county. In 2023, home prices are selling at around \$400,000. There will be 40 to 50 sales in the county.

### Socioeconomic Indicators