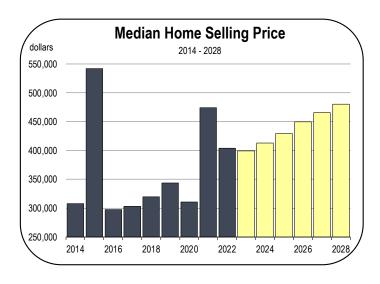

#### **Home Prices and New Housing Production**

• In 2022 the median home value in Sierra County was \$404,000. There were only 51 home sales recorded in the county. In 2023, home prices are selling at around \$400,000. There will be 40 to 50 sales in the county.

- Over the forecast however, home prices will increase modestly, due principally to the lack of supply and out-of-county buyers because many home purchases today are for second homes.
- The vacancy rate for all housing in the county is 31.5 percent, not due to excess housing but due to absentee owners.
- From 2018 to 2022, an average of 7 new homes were started per year in Sierra County. All were single-family homes.
- Between 2023 and 2028, approximately 41 homes are expected to be built, an average of 6 to 7 per year. All will be single-family units. The low rate of production is in line with history and the diminishing population forecast.
- Housing units are in high demand across California, including the Sierra Nevada region. To expedite the permitting process and reduce building costs, Nevada County, the Town of Truckee, the City of Grass Valley, the City of Nevada City, Placer County, and Sierra County are offering new affordable Housing Master Plans for single-family homes or granny units (also known as an ADUs, granny flats, or backyard cottages).