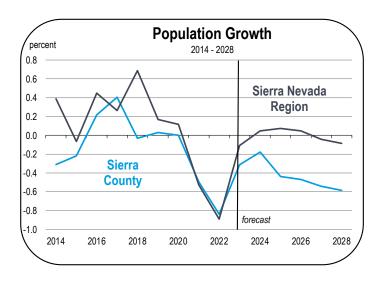

#### **Population Growth**

- The population has been in decline since 1998.
- The population has a much older share of residents than most other California counties. The share of the population aged 75 years and older is larger than the 25-to-44 year old cohort share.

- Between 2017 and 2022, there were 92 more deaths than births, which contributed to overall population decline.
- Between 2023 and 2029, the gap between deaths and births will only continue to widen.
- The population was stagnant between 2014 and 2020, turning decisively lower in 2021. It is expected to decline at a rate of 0.5 percent over the next five years.