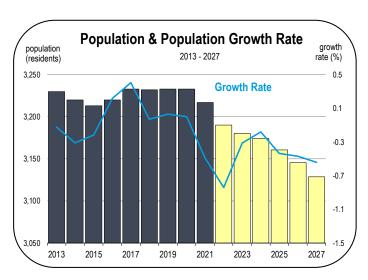

#### **Population Growth**

- The population has been in decline since 1998.
- The population has a much older share of residents than most other California counties. The share of the population aged 75 years and older is larger than the 25-to-44 year old cohort share.

- Between 2017 and 2022, there were 92 more deaths than births, which contributed to overall population decline.
- Between 2023 and 2029, the gap between deaths and births will only continue to widen.
- The population was stagnant between 2014 and 2020, turning decisively lower in 2021. It is expected to decline at a rate of 0.5 percent over the next five years.