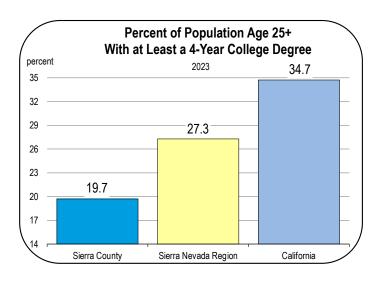

| 586<br>583<br>582<br>583                                                                                                                      | 20<br>20<br>20<br>20<br>20                                                      | 39<br>39<br>39<br>39                                                                                                                                        | 200<br>199<br>199<br>198                                                                                                               | 327<br>326<br>324<br>325                                                                                                                                                                                              |  |  |  |

### Socioeconomic Indicators