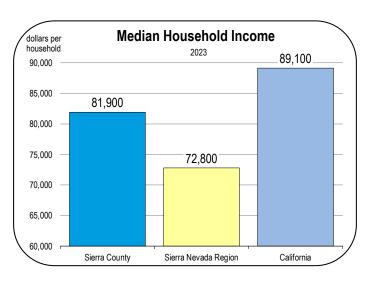

| 586<br>583<br>582<br>583                                                                                                                      | 20<br>20<br>20<br>20<br>20                                                      | 39<br>39<br>39<br>39                                                                                                                                        | 200<br>199<br>199<br>198                                                                                                               | 327<br>326<br>324<br>325                                                                                                                                                                                              |  |  |  |

### Socioeconomic Indicators