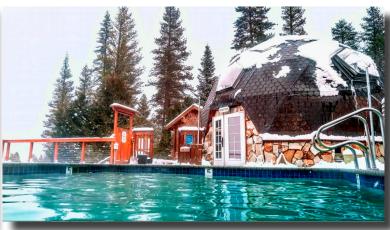

#### **Tourism**

- Sierra Hot Springs Resort and Retreat Center is a popular attraction in Sierra County. The resort is located in Sierraville and is only available through reservation. Sierra Hot Springs offers many activities which include the various pools, private tubs, hiking, water yoga, special events, tent and RV camping, and hotel rooms.
- Day access to the resort costs \$35 per person and \$5 for a hot springs membership. Hotel stays range from \$160 to \$236 per night. All rooms have 2-night minimums.
- There is also the Nakoma Resort, the Sardine Lake Resort, and the Sierra Pines Resort. The Sardine Lake Resort has 9 cabins that sleep between 4 and 7 people each. There is a 3-night minimum.
- Sierra County is also the home to many historic gold mines. Chief among them is the Kentucky Mine. Located just outside of the tiny hamlet known as Sierra City, the Kentucky Mine and Museum is operated by the Sierra County Historical Society and open to the public. It features a museum, stamp mill, portal entrance to the now defunct gold mine, an extensive picnic area and numerous mining artifacts dating back to the days when gold mining was rampant throughout this region of the Sierra Nevada. The park also boasts an amphitheater, carved into the mountainside that seats two hundred patrons, has a performance stage and dance floor. Tours for the mine and the museum occur twice a day. The museum is only open from Memorial Day to Labor Day.
- The 2023 admission to the mine is \$30 per adult and \$15 for kids aged 11 to 17. A guided tour is slightly more expensive.

Kentucky Mine

Sierra Hot Springs Resort in Sierraville