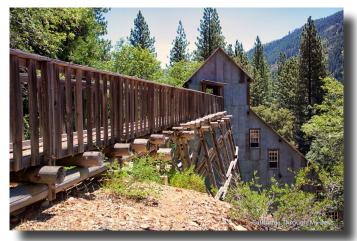

#### **Tourism**

- Sierra Hot Springs Resort and Retreat Center is a popular attraction in Sierra County. The resort is located in Sierraville and is only available through reservation. Sierra Hot Springs offers many activities which include the various pools, private tubs, hiking, water yoga, special events, tent and RV camping, and hotel rooms.
- Day access to the resort costs \$35 per person and \$5 for a hot springs membership. Hotel stays range from \$160 to \$236 per night. All rooms have 2-night minimums.
- There is also the Nakoma Resort, the Sardine Lake Resort, and the Sierra Pines Resort. The Sardine Lake Resort has 9 cabins that sleep between 4 and 7 people each. There is a 3-night minimum.
- Sierra County is also the home to many historic gold mines. Chief among them is the Kentucky Mine. Located just outside of the tiny hamlet known as Sierra City, the Kentucky Mine and Museum is operated by the Sierra County Historical Society and open to the public. It features a museum, stamp mill, portal entrance to the now defunct gold mine, an extensive picnic area and numerous mining artifacts dating back to the days when gold mining was rampant throughout this region of the Sierra Nevada. The park also boasts an amphitheater, carved into the mountainside that seats two hundred patrons, has a performance stage and dance floor. Tours for the mine and the museum occur twice a day. The museum is only open from Memorial Day to Labor Day.
- The 2023 admission to the mine is \$30 per adult and \$15 for kids aged 11 to 17. A guided tour is slightly more expensive.

Kentucky Mine

Sierra Hot Springs Resort in Sierraville