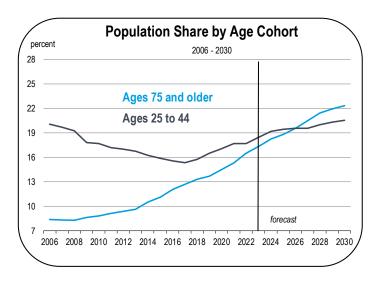

#### **Population Growth**

- The population has been in decline since 1998.
- The population has a much older share of residents than most other California counties. The share of the population aged 75 years and older is larger than the 25-to-44 year old cohort share.