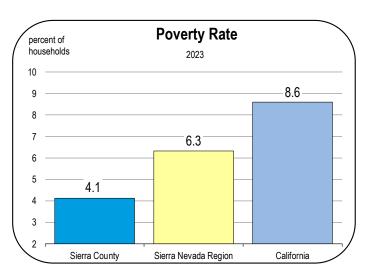

| 586<br>583<br>582<br>583                                                                                                                      | 20<br>20<br>20<br>20<br>20                                                      | 39<br>39<br>39<br>39                                                                                                                                        | 200<br>199<br>199<br>198                                                                                                               | 327<br>326<br>324<br>325                                                                                                                                                                                              |  |  |  |

### Socioeconomic Indicators