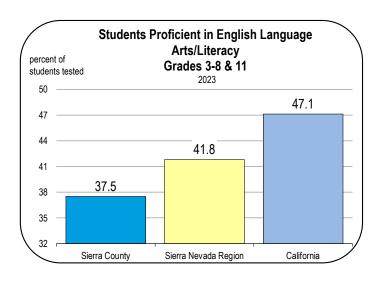

| 586<br>583<br>582<br>583                                                                                                                      | 20<br>20<br>20<br>20<br>20                                                      | 39<br>39<br>39<br>39                                                                                                                                        | 200<br>199<br>199<br>198                                                                                                               | 327<br>326<br>324<br>325                                                                                                                                                                                              |  |  |  |

### Socioeconomic Indicators