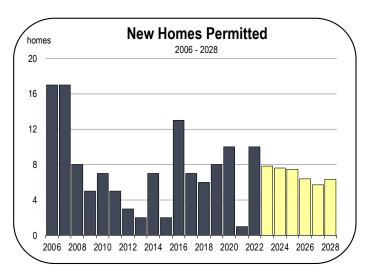

- Over the forecast however, home prices will increase modestly, due principally to the lack of supply and out-of-county buyers because many home purchases today are for second homes.
- The vacancy rate for all housing in the county is 31.5 percent, not due to excess housing but due to absentee owners.
- From 2018 to 2022, an average of 7 new homes were started per year in Sierra County. All were single-family homes.
- Between 2023 and 2028, approximately 41 homes are expected to be built, an average of 6 to 7 per year. All will be single-family units. The low rate of production is in line with history and the diminishing population forecast.
- Housing units are in high demand across California, including the Sierra Nevada region. To expedite the permitting process and reduce building costs, Nevada County, the Town of Truckee, the City of Grass Valley, the City of Nevada City, Placer County, and Sierra County are offering new affordable Housing Master Plans for single-family homes or granny units (also known as an ADUs, granny flats, or backyard cottages).