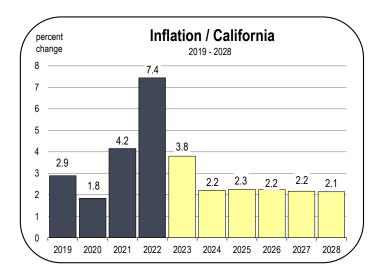

#### **Unemployment and Inflation Rates**

- The unemployment rate in Sierra County averaged 4.2 percent in 2022, the lowest rate of unemployment for the county on record.
- An unemployment rate below 5.0 percent signifies a fully employed labor force in Sierra County. The unemployment rate is expected to average 4.8 percent in 2023 and 4.9 percent in 2024.
- Inflation in California soared to 7.4 percent in 2022, but is expected
  to decelerate in 2023 to 3.8 percent due largely to declining energy
  costs, the restoration of supply chains, and stagnant housing costs.
- Ultimately, inflation reduces the purchasing power of households and negatively impacts consumer confidence, limiting the growth potential of the economy in 2023.
- The rate is forecast to continuously decelerate over the forecast period as the labor force is restored, interest rates subside, and wage inflation is contained.

- A risk to the forecast is whether Congressional spending will subside. During 2021 and 2022, this was a principal contributor to the surge of inflation nation-wide. Another risk is whether the economic slowdown will moderate the demand for labor, leading to lower wage inflation.
- Labor market recruitment challenges that force companies to raise wages in some sectors will still persist in 2024.
- Average general inflation rates eventually decline to 3 percent again by 2024.