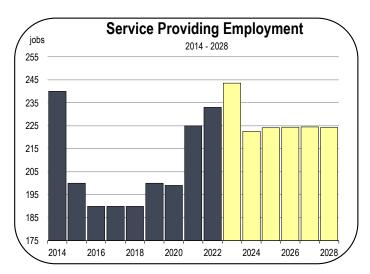

#### The Job Market

- The Sierra County labor market is very small. In October 2023, local companies employed approximately 700 workers. Most of these jobs were filled by Sierra County residents.
- There are also approximately 550 people who live in Sierra County and either commute to other counties for work, primarily to adjacent Plumas County, and to Washoe County (across the Nevada state line), or they are self-employed.
- The primary employment sectors in Sierra County are the serviceproviding industry and the government sector. Together, they account for 93 percent of all local jobs.
- The remaining 7 percent of all jobs are in farming or construction.

| Empl                                                                                                                                                                                                                                                                                                                         | oyment Sect                                                                                                                                   | tors                                                                            | 2015-2022 H                                                                                                                                                 | 2015-2022 History, 2023-2050 Forecast                                                                                                  |                                                                                                                                                                                                                       |  |  |  |
|------------------------------------------------------------------------------------------------------------------------------------------------------------------------------------------------------------------------------------------------------------------------------------------------------------------------------|-----------------------------------------------------------------------------------------------------------------------------------------------|---------------------------------------------------------------------------------|-------------------------------------------------------------------------------------------------------------------------------------------------------------|----------------------------------------------------------------------------------------------------------------------------------------|-----------------------------------------------------------------------------------------------------------------------------------------------------------------------------------------------------------------------|--|--|--|
|                                                                                                                                                                                                                                                                                                                              | Total Wage<br>& Salary                                                                                                                        | Farm                                                                            | Goods<br>Producing                                                                                                                                          | Service<br>Providing                                                                                                                   | Government                                                                                                                                                                                                            |  |  |  |
| 2015<br>2016<br>2017<br>2018<br>2019<br>2020<br>2021<br>2022<br>2023<br>2024<br>2025<br>2026<br>2027<br>2028<br>2029<br>2030<br>2031<br>2032<br>2033<br>2034<br>2035<br>2036<br>2037<br>2038<br>2039<br>2030<br>2031<br>2032<br>2038<br>2039<br>2040<br>2040<br>2041<br>2042<br>2043<br>2044<br>2045<br>2044<br>2045<br>2046 | 8 Salary  630 620 590 585 636 613 631 647 662 642 646 643 639 635 630 623 617 613 612 611 606 603 605 603 605 603 601 599 596 594 592 590 588 | 20<br>20<br>20<br>20<br>20<br>20<br>20<br>20<br>20<br>20<br>20<br>20<br>20<br>2 | Producing (jobs)  40 50 30 30 30 31 33 33 34 24 30 33 33 35 36 36 36 37 39 38 39 39 39 39 40 39 39 40 39 38 41 43 44 43 44 43 44 43 44 43 42 40 39 39 39 39 | Providing  200 190 190 190 200 199 225 233 244 223 224 224 225 224 225 221 218 216 215 214 211 209 208 205 203 203 203 203 201 201 201 | 370<br>360<br>350<br>345<br>383<br>370<br>356<br>361<br>366<br>365<br>361<br>356<br>365<br>361<br>356<br>353<br>349<br>343<br>341<br>340<br>338<br>338<br>338<br>336<br>335<br>335<br>331<br>332<br>331<br>330<br>328 |  |  |  |
| 2047<br>2048<br>2049<br>2050                                                                                                                                                                                                                                                                                                 | 586<br>583<br>582<br>583                                                                                                                      | 20<br>20<br>20<br>20<br>20                                                      | 39<br>39<br>39<br>39                                                                                                                                        | 200<br>199<br>199<br>198                                                                                                               | 327<br>326<br>324<br>325                                                                                                                                                                                              |  |  |  |