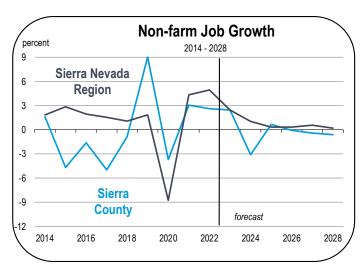

- Sierra County is a small business economy. Approximately half of all workers are employed in very small firms that have fewer than 10 employees.
- The largest private employer in the county is the Medical Clinic, called the Loyalton Skilled Nursing Facility. Other larger employers are all public sector organizations, including (1) the six municipal fire departments which collectively, rival the hospital in total employment, (2) Sierra County Human Services, and (3) Loyalton High School and Elementary School.
- The forecast shows no net increase in employment over the 2023 to 2028 period.