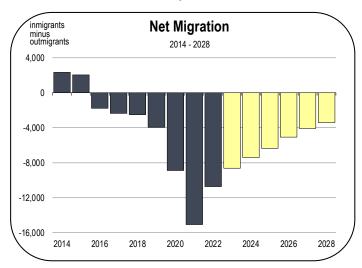

### **Population Growth**

- The San Mateo County population is expected to steadily decline over the 2023 to 2028 forecast period. The population decreased by 1.1 percent in 2022 and will average annual negative growth of 0.5 percent between 2023-2028. Altogether, this translates into a decline of 31,000 residents over the next 5 years.
- Approximately 10,700 net migrants left the county in 2022 and an average of 5,800 per year are forecast to out-migrate from 2023 and 2028.
- Because San Mateo County has arguably the highest home prices in California, residents have demonstrated a history of relocating to alternative areas with more affordable conditions.