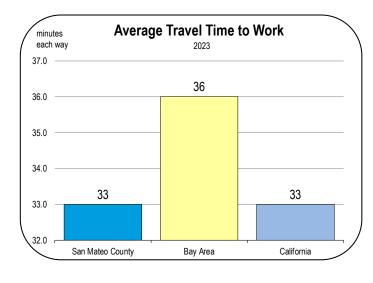

8<br>67.1<br>69.4<br>71.8<br>74.1<br>76.4<br>78.8<br>81.1<br>83.5<br>85.8<br>88.1<br>90.5<br>92.8<br>95.1<br>97.3<br>99.6<br>101.8<br>106.3<br>106.3<br>106.3<br>110.6<br>112.8<br>114.9<br>117.0 | 42.2<br>42.6<br>43.6<br>45.1<br>45.7<br>30.9<br>33.0<br>39.3<br>45.8<br>46.2<br>45.9<br>46.3<br>46.3<br>46.3<br>46.3<br>46.5<br>46.5<br>46.5<br>46.6<br>46.7<br>46.8<br>46.9<br>47.0<br>47.1<br>47.2<br>47.3<br>47.4<br>47.4<br>47.4<br>47.5<br>47.5 | 32.3<br>33.3<br>33.3<br>33.2<br>32.7<br>30.3<br>30.0<br>30.3<br>30.6<br>31.3<br>31.2<br>31.2<br>31.2<br>31.2<br>31.2<br>31.2<br>31.3<br>31.3<br>31.3<br>31.3<br>31.3<br>31.3<br>31.3<br>31.3<br>31.3<br>31.4<br>31.4<br>31.4<br>31.4<br>31.4<br>31.4<br>31.4<br>31.4<br>31.4<br>31.4<br>31.4<br>31.4<br>31.4<br>31.4<br>31.4 |

## Socioeconomic Indicators