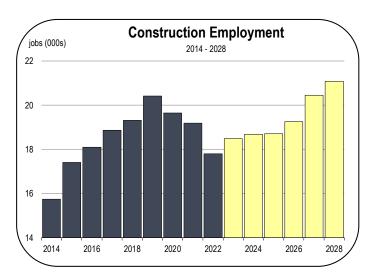

## **Construction Employment**

- The construction sector contracted by 1,400 jobs in 2022, a decline
  of 7.2 percent. A rebound is occurring in 2023 as the sector is
  on pace to grow employment 3.8 percent with the restoration of
  almost 700 jobs.
- Growth in construction employment will continue over the forecast period averaging 2.7 percent per year with the addition of 2,600 iobs.