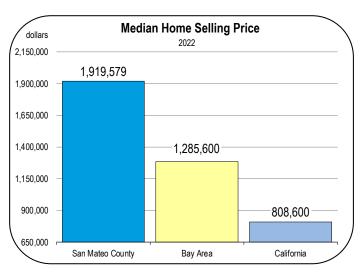

### **Home Prices and New Housing Production**

- In 2022 the median home purchase price in San Mateo County was \$1.9 million, a 2.1 percent increase from the previous year.
   Values are on pace to decline 3.8 percent in 2023.
- Home price appreciation is expected to average 3.3 percent per year between 2024-2028.
- The unincorporated town of Atherton with 6,900 residents is the most expensive community in California. The median selling value for the seven homes sold in August-September of 2023 was \$7.6 million.
- The housing affordability crisis is more acute in San Mateo than almost anywhere in the nation, but San Francisco and Marin Counties are not far behind.
- The typical household would need to spend more than 50 percent of its pre-tax income to afford the median-priced home.
- Accumulating even a 10% down payment translates into \$190,000