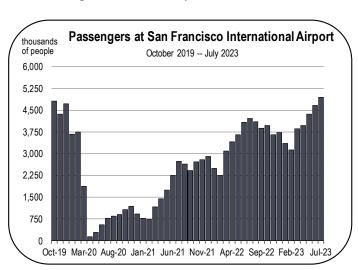

## **Transportation and Warehousing Employment**

- More than half of all transportation jobs in San Mateo County are located at San Francisco International Airport, the second busiest airport in California after LAX, and seventh busiest airport in the U.S. In July 2023 total monthly passenger traffic surpassed the pre-pandemic level for the first time as it approached the five million passenger level.
- With the airport recovering close to its pre-pandemic levels of passenger counts, the broader sector is on pace to increase employment 3.5 percent with the addition of 800 jobs in 2023.
- Due to growth at SFO and within the region's industrial sector, the forecast calls for positive but modest average annual growth of employment of 1.1 percent, totaling 1,500 jobs, for transportation/ warehousing over the next five years.