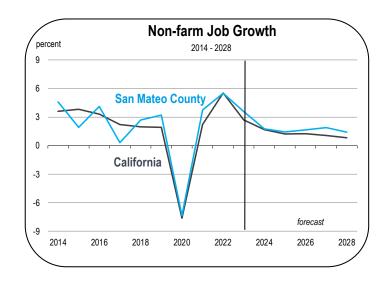

#### Job Growth

- Total employment in San Mateo County expanded 5.5 percent in 2022 over the previous year with over 22,000 new jobs. The local economy is on pace to add 15,000 jobs in 2023.
- Between 2024 and 2028, job growth in San Mateo County will average 1.6 percent per year with the addition of 36,700 jobs.