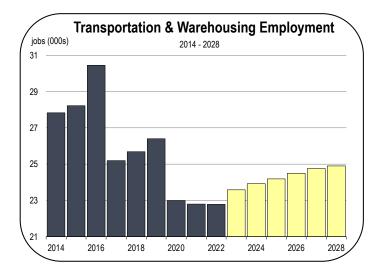

## **Transportation and Warehousing Employment**

- More than half of all transportation jobs in San Mateo County are located at San Francisco International Airport, the second busiest airport in California after LAX, and seventh busiest airport in the U.S. In July 2023 total monthly passenger traffic surpassed the pre-pandemic level for the first time as it approached the five million passenger level.
- With the airport recovering close to its pre-pandemic levels of passenger counts, the broader sector is on pace to increase employment 3.5 percent with the addition of 800 jobs in 2023.
- Due to growth at SFO and within the region's industrial sector, the forecast calls for positive but modest average annual growth of employment of 1.1 percent, totaling 1,500 jobs, for transportation/ warehousing over the next five years.