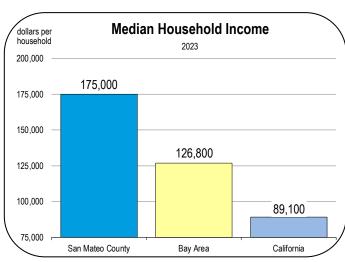

>64.8<br>67.1<br>69.4<br>71.8<br>74.1<br>76.4<br>78.8<br>81.1<br>83.5<br>85.8<br>88.1<br>90.5<br>92.8<br>95.1<br>97.3<br>99.6<br>101.8<br>106.3<br>106.3<br>106.3<br>110.6<br>112.8<br>114.9<br>117.0 | 42.2<br>42.6<br>43.6<br>45.1<br>45.7<br>30.9<br>33.0<br>39.3<br>45.8<br>46.2<br>45.9<br>46.3<br>46.3<br>46.3<br>46.3<br>46.5<br>46.5<br>46.5<br>46.6<br>46.7<br>46.8<br>46.9<br>47.0<br>47.1<br>47.2<br>47.3<br>47.4<br>47.4<br>47.4<br>47.5<br>47.5 | 32.3<br>33.3<br>33.3<br>33.2<br>32.7<br>30.3<br>30.0<br>30.3<br>30.6<br>31.3<br>31.2<br>31.2<br>31.2<br>31.2<br>31.2<br>31.2<br>31.3<br>31.3<br>31.3<br>31.3<br>31.3<br>31.3<br>31.3<br>31.3<br>31.3<br>31.4<br>31.4<br>31.4<br>31.4<br>31.4<br>31.4<br>31.4<br>31.4<br>31.4<br>31.4<br>31.4<br>31.4<br>31.4<br>31.4<br>31.4 |

## Socioeconomic Indicators