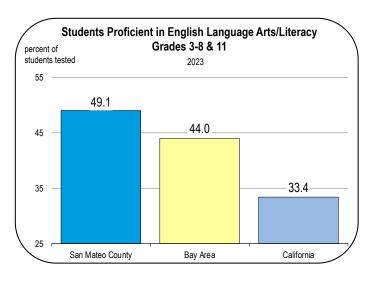

3<br>64.8<br>67.1<br>69.4<br>71.8<br>74.1<br>76.4<br>78.8<br>81.1<br>83.5<br>85.8<br>88.1<br>90.5<br>92.8<br>95.1<br>97.3<br>99.6<br>101.8<br>106.3<br>106.3<br>106.3<br>110.6<br>112.8<br>114.9<br>117.0 | 42.2<br>42.6<br>43.6<br>45.1<br>45.7<br>30.9<br>33.0<br>39.3<br>45.8<br>46.2<br>45.9<br>46.3<br>46.3<br>46.3<br>46.3<br>46.5<br>46.5<br>46.5<br>46.6<br>46.7<br>46.8<br>46.9<br>47.0<br>47.1<br>47.2<br>47.3<br>47.4<br>47.4<br>47.4<br>47.5<br>47.5 | 32.3<br>33.3<br>33.3<br>33.2<br>32.7<br>30.3<br>30.0<br>30.3<br>30.6<br>31.3<br>31.2<br>31.2<br>31.2<br>31.2<br>31.2<br>31.2<br>31.3<br>31.3<br>31.3<br>31.3<br>31.3<br>31.3<br>31.3<br>31.3<br>31.3<br>31.4<br>31.4<br>31.4<br>31.4<br>31.4<br>31.4<br>31.4<br>31.4<br>31.4<br>31.4<br>31.4<br>31.4<br>31.4<br>31.4<br>31.4 |

## Socioeconomic Indicators