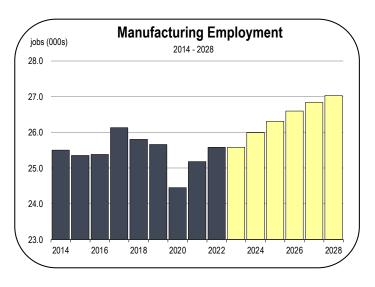

### **Manufacturing Employment**

- In San Mateo County, the manufacturing industry is dominated by two sectors: biotech manufacturing and computer/semiconductor manufacturing. Genentech accounts for the largest share of manufacturing jobs in the county, with 3,700 employees.
- Manufacturing employment increased by 400 jobs in 2022 and will remain stable in 2023.
- Manufacturing represents a skilled labor market in San Mateo County due largely to the growth of the computer and biotech sectors. However, these sectors have been relocating jobs to lower cost regions including Florida, North Carolina, and overseas. Consequently, minimal average annual growth of 1.1 percent is expected between 2024-2028.