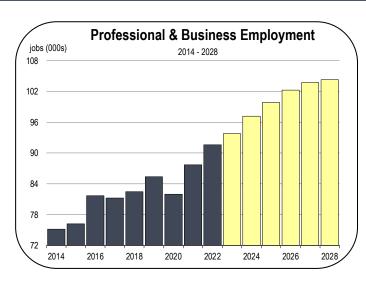

### **Professional and Business Services Employment**

- Within the professional and business services industry is a large scientific and technical services community that accounts for half all jobs. Other professional jobs including legal, architecture, and management which account for another third of all professional services employment.
- What we call technology jobs are largely contained in the scientific and technical sector that includes computer chip and systems design, scientific research, and technical consulting. Jobs are highly skilled and currently in demand. The unemployment rate for workers in this industry was 2.9 percent in September 2023.
- Employment across all subsectors increased by 4.4 percent, an addition of 3,900 jobs in 2022.
- Another 2,200 jobs are expected to be added in 2023, far surpassing pre-pandemic levels.
- Employment gains will continue in the near term with growth of 3.7 percent and 3,400 jobs expected in 2024. Job growth during the forecast period will average 2.2 percent per year.
- Business consulting, IT consulting, and scientific research labs continue to expand in California and in particular, the Bay Area.
   Despite much reported on tech layoffs in early 2023, most workers were rapidly rehired by other companies, leaving the unemployment rate unaffected and the professional services sector at fully employed levels.
- Longer term, professional, technical, and IT consulting will continue to create more jobs. Scientific research labs will also expand, although some of these jobs are being relocated to lower cost regions of the country.