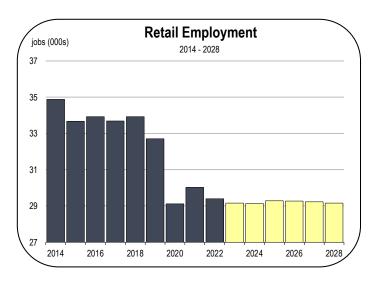

### **Retail Employment**

 The retail sector lost 630 jobs in 2022 and is expected to lose another 250 positions in 2023 due to automation and the transition to online shopping. Despite these challenges continuing, the employment level in this sector is expected to largely remain stable.