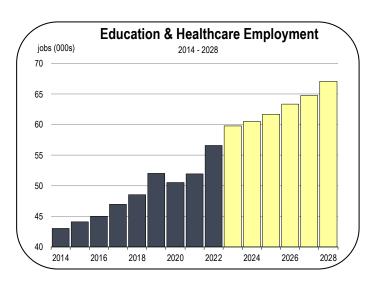

## **Private Education and Healthcare Employment**

- Within the composite private healthcare and education industry, healthcare accounts for 43 percent of all employment and social assistance contributes 45 percent of all jobs. Private education accounts for the balance.
- Gurnick Academy (2,700 students) and Menlo College (743 students) are the principal private colleges in San Mateo County.
- Kaiser Permanente is the largest healthcare provider in the county with hospital locations in Redwood City and South San Francisco, and medical offices in San Mateo. The company employs over 5,000 workers. San Mateo Medical Center employs over 2,000 workers.

- Employment at doctor and dentist offices increased rapidly in 2022 contributing to growth in the sector of 8.9 percent and 4,600 new jobs overall.
- The pace of job formation in 2023 will generate 3,200 new jobs representing growth of 5.7 percent. Employment growth will continue over the forecast period averaging 2.3 percent per year and culminating in over 7,300 jobs.