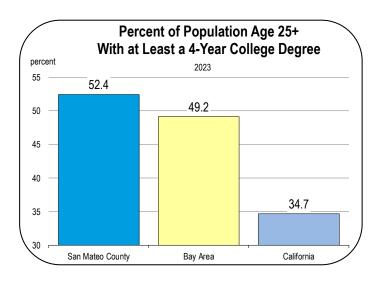

br>67.1<br>69.4<br>71.8<br>74.1<br>76.4<br>78.8<br>81.1<br>83.5<br>85.8<br>88.1<br>90.5<br>92.8<br>95.1<br>97.3<br>99.6<br>101.8<br>106.3<br>106.3<br>106.3<br>110.6<br>112.8<br>114.9<br>117.0 | 42.2<br>42.6<br>43.6<br>45.1<br>45.7<br>30.9<br>33.0<br>39.3<br>45.8<br>46.2<br>45.9<br>46.3<br>46.3<br>46.3<br>46.3<br>46.5<br>46.5<br>46.5<br>46.6<br>46.7<br>46.8<br>46.9<br>47.0<br>47.1<br>47.2<br>47.3<br>47.4<br>47.4<br>47.4<br>47.5<br>47.5 | 32.3<br>33.3<br>33.3<br>33.2<br>32.7<br>30.3<br>30.0<br>30.3<br>30.6<br>31.3<br>31.2<br>31.2<br>31.2<br>31.2<br>31.2<br>31.2<br>31.3<br>31.3<br>31.3<br>31.3<br>31.3<br>31.3<br>31.3<br>31.3<br>31.3<br>31.4<br>31.4<br>31.4<br>31.4<br>31.4<br>31.4<br>31.4<br>31.4<br>31.4<br>31.4<br>31.4<br>31.4<br>31.4<br>31.4<br>31.4 |

## Socioeconomic Indicators