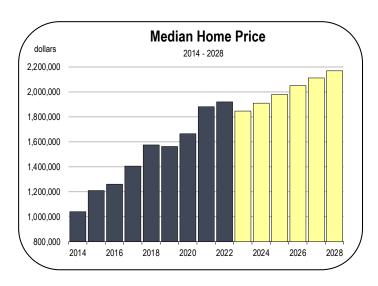

### **Home Prices and New Housing Production**

- In 2022 the median home purchase price in San Mateo County was \$1.9 million, a 2.1 percent increase from the previous year.
   Values are on pace to decline 3.8 percent in 2023.
- Home price appreciation is expected to average 3.3 percent per year between 2024-2028.
- The unincorporated town of Atherton with 6,900 residents is the most expensive community in California. The median selling value for the seven homes sold in August-September of 2023 was \$7.6 million.
- The housing affordability crisis is more acute in San Mateo than almost anywhere in the nation, but San Francisco and Marin Counties are not far behind.
- The typical household would need to spend more than 50 percent of its pre-tax income to afford the median-priced home.
- Accumulating even a 10% down payment translates into \$190,000

   an amount which is out of reach for almost anyone outside of the technology, asset management, corporate law, corporate management, or biotech industries.

- Interest rates are expected to remain high in 2024 exacerbating the affordability issues.
- From 2017 to 2022, an average of 1,630 new residential units were started per year. About 66 percent were apartments and condos.
- Housing production is forecast to average 1,730 homes per year from 2023 to 2028, consisting principally of rental apartments.