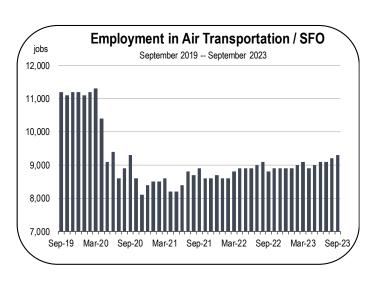

## **Transportation and Warehousing Employment**

- More than half of all transportation jobs in San Mateo County are located at San Francisco International Airport, the second busiest airport in California after LAX, and seventh busiest airport in the U.S. In July 2023 total monthly passenger traffic surpassed the pre-pandemic level for the first time as it approached the five million passenger level.
- With the airport recovering close to its pre-pandemic levels of passenger counts, the broader sector is on pace to increase employment 3.5 percent with the addition of 800 jobs in 2023.
- Due to growth at SFO and within the region's industrial sector, the forecast calls for positive but modest average annual growth of employment of 1.1 percent, totaling 1,500 jobs, for transportation/ warehousing over the next five years.