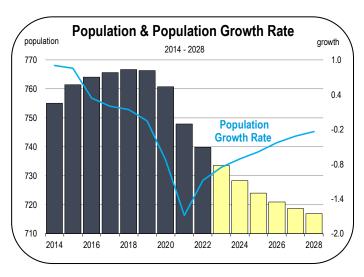

### **Population Growth**

- The San Mateo County population is expected to steadily decline over the 2023 to 2028 forecast period. The population decreased by 1.1 percent in 2022 and will average annual negative growth of 0.5 percent between 2023-2028. Altogether, this translates into a decline of 31,000 residents over the next 5 years.
- Approximately 10,700 net migrants left the county in 2022 and an average of 5,800 per year are forecast to out-migrate from 2023 and 2028.
- Because San Mateo County has arguably the highest home prices in California, residents have demonstrated a history of relocating to alternative areas with more affordable conditions.