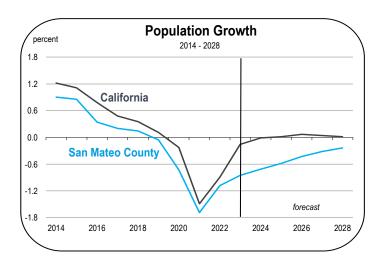

### **Population Growth**

- The San Mateo County population is expected to steadily decline over the 2023 to 2028 forecast period. The population decreased by 1.1 percent in 2022 and will average annual negative growth of 0.5 percent between 2023-2028. Altogether, this translates into a decline of 31,000 residents over the next 5 years.
- Approximately 10,700 net migrants left the county in 2022 and an average of 5,800 per year are forecast to out-migrate from 2023 and 2028.
- Because San Mateo County has arguably the highest home prices in California, residents have demonstrated a history of relocating to alternative areas with more affordable conditions.