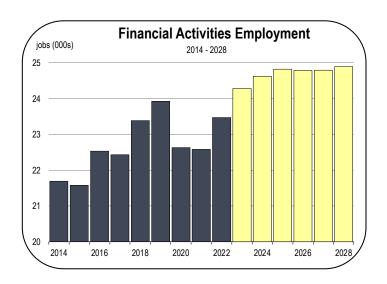

## **Financial Activities Employment**

- Financial activities in San Mateo County are principally banking, car rentals, and real estate sales, leasing, title, and mortgage.
- The rebound of over 900 workers in 2022, representing 3.9 percent growth, is due to the full opening and operation of rental car agencies serving SFO. The sector is on pace to add another 800 workers in 2023.
- Employment growth will moderate over the remainder of the forecast period averaging 0.5 percent annual growth represented by 600 new jobs.