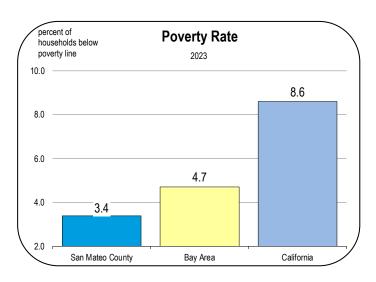

br>64.8<br>67.1<br>69.4<br>71.8<br>74.1<br>76.4<br>78.8<br>81.1<br>83.5<br>85.8<br>88.1<br>90.5<br>92.8<br>95.1<br>97.3<br>99.6<br>101.8<br>106.3<br>106.3<br>106.3<br>110.6<br>112.8<br>114.9<br>117.0 | 42.2<br>42.6<br>43.6<br>45.1<br>45.7<br>30.9<br>33.0<br>39.3<br>45.8<br>46.2<br>45.9<br>46.3<br>46.3<br>46.3<br>46.3<br>46.5<br>46.5<br>46.5<br>46.6<br>46.7<br>46.8<br>46.9<br>47.0<br>47.1<br>47.2<br>47.3<br>47.4<br>47.4<br>47.4<br>47.5<br>47.5 | 32.3<br>33.3<br>33.3<br>33.2<br>32.7<br>30.3<br>30.0<br>30.3<br>30.6<br>31.3<br>31.2<br>31.2<br>31.2<br>31.2<br>31.2<br>31.2<br>31.3<br>31.3<br>31.3<br>31.3<br>31.3<br>31.3<br>31.3<br>31.3<br>31.3<br>31.4<br>31.4<br>31.4<br>31.4<br>31.4<br>31.4<br>31.4<br>31.4<br>31.4<br>31.4<br>31.4<br>31.4<br>31.4<br>31.4<br>31.4 |

## Socioeconomic Indicators