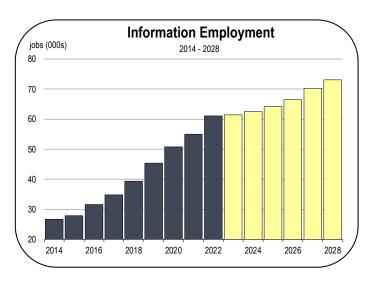

- In San Mateo County, the information sector is dominated by software publishers as well as data and internet service companies like YouTube.
- Oracle is the largest employer in Redwood City, with an estimated 7,000 workers. Their headquarters was moved to Austin, Texas in 2020 but employment counts in the broader information sector were unaffected.
- The software and internet/data subsectors are a principal engine of growth for the San Mateo County economy. Expansion was rapid in 2022 with job growth of 11.0 percent and over 6,000 new jobs.
- Due to cost-of-living considerations, some companies are relocating many jobs in this sector elsewhere or enabling more remote work for workers. Consequently, the forecast for growth moderates in 2023 with 350 new jobs expected.
- Average annual growth of 3.5 percent, represented by 11,600 new jobs, is expected between 2024-2028.