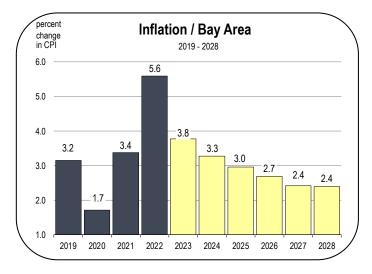

- The unemployment rate is expected to average 2.7 percent in 2023 and 2.6 percent in 2024.
- Inflation soared to 5.6 percent in 2022. This was lower than the 7.9 percent inflation rate that most of California was burdened with. Bay Area inflation rates were more subdued due to housing cost reductions. Bay Area inflation will decelerate in 2023 to 3.8 percent due largely to declining energy costs, the restoration of supply chains, and stagnant housing costs.
- Ultimately, inflation reduces the purchasing power of households and negatively impacts consumer confidence, limiting the growth potential of the economy in 2023.
- The rate is forecast to continuously decelerate over the forecast period as the labor force is restored, interest rates subside, and wage inflation is contained.

- A risk to the forecast is whether Congressional spending will subside. During 2021 and 2022, this was a principal contributor to the surge of inflation nation-wide. Another risk is whether the economic slowdown will moderate the demand for labor, leading to lower wage inflation.
- Average general inflation rates eventually decline to 3 percent again by 2024.