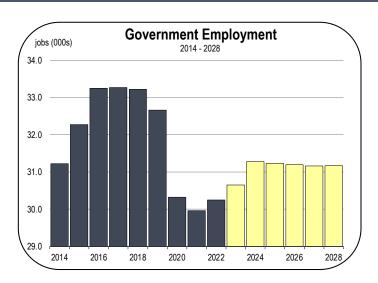

### **Government Employment**

- The public sector gained 300 jobs in 2022 and is on pace to generate an addition 400 jobs in 2023. Much of this is delayed catch-up from positions that remained open since the pandemic. The largest public college is the College of San Mateo with 5,550 students.
- Employment growth will slow in tandem with a slower overall rate
  of employment growth in the County. With population shrinking
  together with the attendant enrollment of K-12 students, the rate
  of growth within the public schools is unlikely to produce many
  new related public sector positions.
- Average annual job growth in the public sector will be 0.3 percent over the forecast period represented by 500 new jobs.