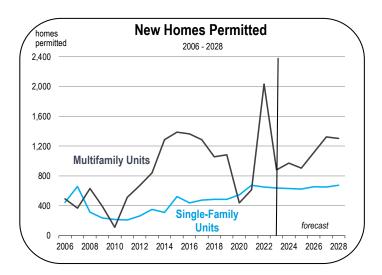

   an amount which is out of reach for almost anyone outside of the technology, asset management, corporate law, corporate management, or biotech industries.

- Interest rates are expected to remain high in 2024 exacerbating the affordability issues.
- From 2017 to 2022, an average of 1,630 new residential units were started per year. About 66 percent were apartments and condos.
- Housing production is forecast to average 1,730 homes per year from 2023 to 2028, consisting principally of rental apartments.