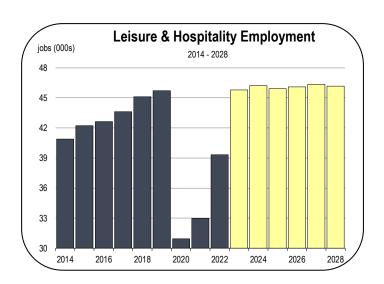

## Leisure and Hospitality Employment

- Visitor and business travel are critical to the leisure and hospitality industry. Passenger traffic through SFO has increased as noted above, and the visitor demand that drove the expansion in leisure and hospitality in 2022 and will continue through 2023.
- In 2022, 6,350 jobs were added in the leisure and hospitality sector, which accounted for an employment increase of 19.3 percent. Restaurants and other food services along with hotels generated most of the job gains in 2022.

- Leisure services contributed more new jobs to the county than any other sector in 2022 and is on pace to do the same again in 2023 with growth of 16.4 percent and 6,450 new jobs expected.
- Job growth in the sector will slow over the remainder of the forecast period averaging 0.2 percent per year.