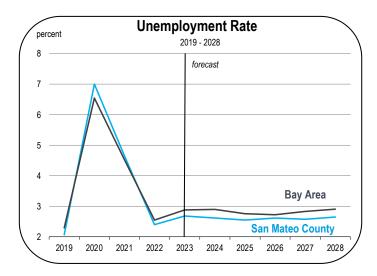

### **Unemployment and Inflation Rates**

- The unemployment rate in San Mateo County averaged 2.4 percent in 2022, which was lower than the composite rate for the Bay Area.
- An unemployment rate below 4.0 percent signifies a fully employed workforce in San Mateo County.

- The unemployment rate is expected to average 2.7 percent in 2023 and 2.6 percent in 2024.
- Inflation soared to 5.6 percent in 2022. This was lower than the 7.9 percent inflation rate that most of California was burdened with. Bay Area inflation rates were more subdued due to housing cost reductions. Bay Area inflation will decelerate in 2023 to 3.8 percent due largely to declining energy costs, the restoration of supply chains, and stagnant housing costs.
- Ultimately, inflation reduces the purchasing power of households and negatively impacts consumer confidence, limiting the growth potential of the economy in 2023.
- The rate is forecast to continuously decelerate over the forecast period as the labor force is restored, interest rates subside, and wage inflation is contained.