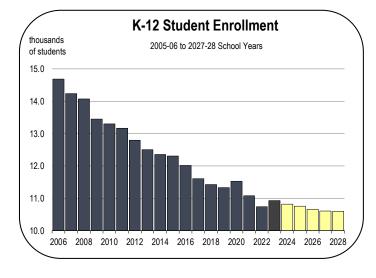

### **Government Employment**

- Government employment increased 4.6 percent in 2022 with 280 new jobs.
- In 2023, employment is expanding, and will rise by 380 jobs, an increase of 6.1 percent.

 Public school enrollments have been declining steadily since 2005. Consequently, there will be less demand for teachers and staff within K-12 schools over the forecast. This is reflected in the forecast for an average annual decline in employment of 0.5 percent resulting in 170 lost jobs between 2024-2028.