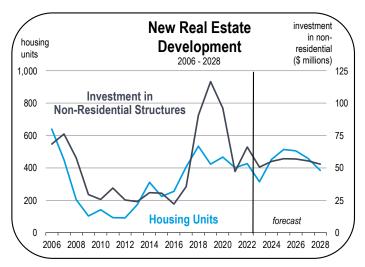

### **Home Prices and New Housing Production**

- In 2022 the median home price in Nevada County was \$638,000, increasing 0.8 percent from the previous year.
- Home values are falling in 2023 and are pace to finish the year down 2.1 percent to \$625,000.
- Price appreciation will resume in 2024. The average annual appreciation rate between 2024-2028 is forecast to be 2.9 percent.
- From 2017 to 2022, an average of 400 new homes were started per year in Nevada County. 90 percent were single-family homes.
- Housing production is expected to average 400 homes per year from 2023 to 2028 of which 93 percent will be single-family homes.