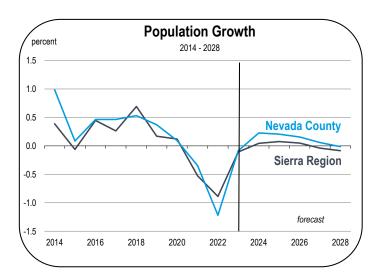

#### **Population Growth**

- Nevada County's population is much older than the statewide average. As of 2022, more than 13 percent of the population was age 75 or older, compared to just 7 percent of California's population.
- Because the age structure of Nevada County has a high share of residents aged 75 and older, the number of deaths has begun to exceed the number of births.
- Between 2017 and 2022, there were almost 1,700 more deaths than births. Between 2023 and 2028, there are expected to be 2,800 more deaths than births. Births are expected to rise 5 percent between the two periods of time, while deaths are expected to increase 21 percent.

- More people will move into the county than people who move out during the forecast period, but that has not been enough to offset the negative natural population rate causing the population to decline through 2023.
- The population declined 1.22 percent in 2022 with the loss of 1,250 residents. Most of this population loss was due to net outmigration. This was only the second year since 1979 that net in-migration was negative.
- In 2023, the county is on pace to lose another 100 residents in 2023.
- Between 2024-2028, the net in-migration will double in comparison to 2023 causing population to average 0.13 percent growth, resulting in 640 new residents.