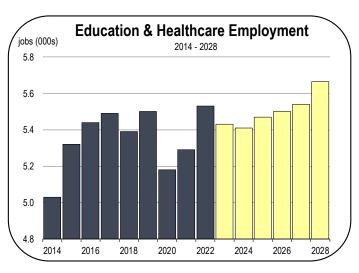

#### **Private Education and Healthcare Employment**

- Because a large share of the Nevada County population is in retirement age, the local economy has a meaningful number of jobs in nursing homes and senior centers.
- Employment in the healthcare sector grew 4.5 percent in 2022, adding 250 new jobs.
- The sector is on pace to contract by approximately 100 positions in 2023, largely due to the inability to fill open positions.
- Over the forecast period, average annual growth of 1.3 percent is expected resulting in 350 new jobs between 2024-2028.