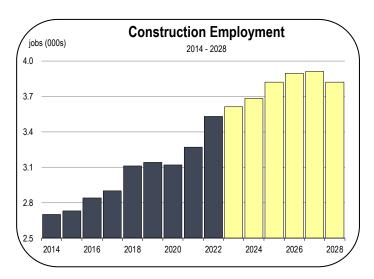

### **Construction Employment**

- Construction employment in Nevada County has grown every year since the Great Recession except for the temporary downturn during the pandemic. Growth will continue through 2027.
- In 2022, employment grew 3.1 percent with 40 new jobs.
- The sector is on pace in 2023 to add 80 jobs representing growth of 2.3 percent.
- Average annual growth of 1.1 percent is forecast for 2024-2028 resulting in 200 more jobs.