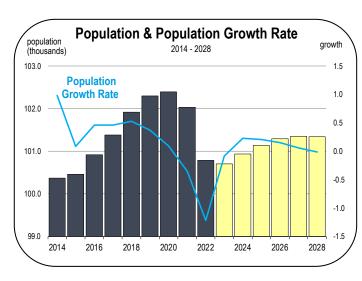

#### **Population Growth**

- Nevada County's population is much older than the statewide average. As of 2022, more than 13 percent of the population was age 75 or older, compared to just 7 percent of California's population.
- Because the age structure of Nevada County has a high share of residents aged 75 and older, the number of deaths has begun to exceed the number of births.
- Between 2017 and 2022, there were almost 1,700 more deaths than births. Between 2023 and 2028, there are expected to be 2,800 more deaths than births. Births are expected to rise 5 percent between the two periods of time, while deaths are expected to increase 21 percent.

- More people will move into the county than people who move out during the forecast period, but that has not been enough to offset the negative natural population rate causing the population to decline through 2023.
- The population declined 1.22 percent in 2022 with the loss of 1,250 residents. Most of this population loss was due to net outmigration. This was only the second year since 1979 that net in-migration was negative.
- In 2023, the county is on pace to lose another 100 residents in 2023.
- Between 2024-2028, the net in-migration will double in comparison to 2023 causing population to average 0.13 percent growth, resulting in 640 new residents.