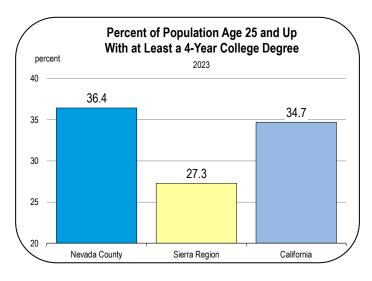

| 0.2<br>0.2<br>0.2                                                                | 6.8<br>6.9                                                                                                                                                                                                                          | 6.2<br>6.2                                                                                                                                                                                                            | 6.4<br>6.4<br>6.4                                                                                                          |

### Socioeconomic Indicators