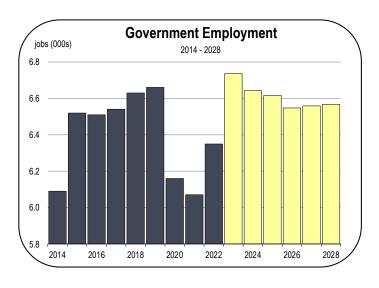

### **Government Employment**

- Government employment increased 4.6 percent in 2022 with 280 new jobs.
- In 2023, employment is expanding, and will rise by 380 jobs, an increase of 6.1 percent.

 Public school enrollments have been declining steadily since 2005. Consequently, there will be less demand for teachers and staff within K-12 schools over the forecast. This is reflected in the forecast for an average annual decline in employment of 0.5 percent resulting in 170 lost jobs between 2024-2028.