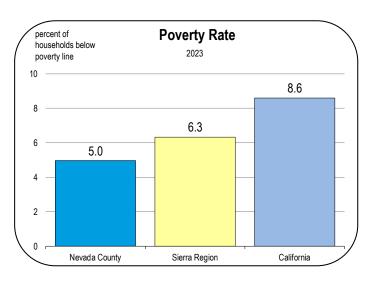

| 0.2<br>0.2<br>0.2                                                                | 6.8<br>6.9                                                                                                                                                                                                                          | 6.2<br>6.2                                                                                                                                                                                                            | 6.4<br>6.4<br>6.4                                                                                                          |

### Socioeconomic Indicators