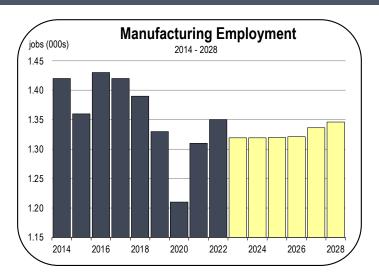

### **Manufacturing Employment**

- Nevada County manufacturing includes timber production and telecommunications equipment manufacturing which are both in general decline.
- However, in recent years, a growing cluster of firms that
  manufacture and produce a wide spectrum of products, from low
  to high tech in nature, and then ship them all over the world have
  emerged. There are an estimated 200 such companies. These
  range from companies that manufacture products such as semiconductors, varied machinery and equipment, and a variety of
  machine shops as well as others that specialize in plastic, glass,
  metal and concrete.
- The largest manufacturing companies are Aja Video with 189 workers, and Robinson Enterprises with 158 employees. Aja makes television broadcasting equipment and Robinson provides logging, trucking and forest management services.
- Total employment in the Nevada County manufacturing sector will be in the range of 1,300-1,400 employees for the next 10 years as job growth is expected to be minimal over the long term.