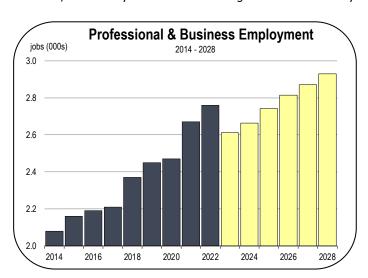

### **Professional and Business Services Employment**

- The professional and business services sector added 90 jobs in 2022. However, the sector will shrink by 150 jobs, or 5.4 percent in 2023, due to fewer admin support and temporary job placements.
- Nevada County has a growing professional business services industry that will generate a meaningful number of jobs over the forecast period. Average annual growth of 2.3 percent is expected to result in over 300 new jobs between 2024-2028.
- Jobs in the professional business services sector tend to pay above average wages. As it captures a rising share of the overall labor market, this industry will contribute to rising incomes in the county.