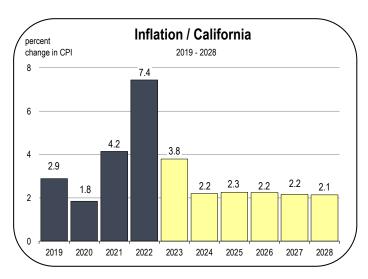

#### **Unemployment and Inflation Rates**

- The unemployment rate in Nevada County averaged 3.4 percent in 2022.
- An unemployment rate below 5.0 percent signifies a fully employed labor force in Nevada County. The unemployment rate is expected to average 3.9 percent in 2023 and 4.1 percent in 2024.
- Inflation in California, including the Sierra Region, soared to 7.4
  percent in 2022, but is expected to decelerate in 2023 to 3.8
  percent due largely to declining energy costs, the restoration of
  supply chains, and stagnant housing costs.
- Ultimately, inflation reduces the purchasing power of households and negatively impacts consumer confidence, limiting the growth potential of the economy in 2023.
- The rate is forecast to continuously decelerate over the forecast period as the labor force is restored, interest rates subside, and wage inflation is contained.
- A risk to the forecast is whether Congressional spending will

subside. During 2021 and 2022, this was a principal contributor to the surge of inflation nation-wide. Another risk is whether the economic slowdown will moderate the demand for labor, leading to lower wage inflation.

 Average general inflation rates eventually decline to 3 percent again by 2024.