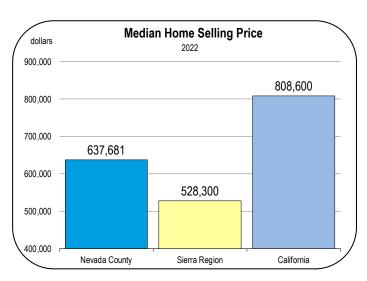

### **Home Prices and New Housing Production**

- In 2022 the median home price in Nevada County was \$638,000, increasing 0.8 percent from the previous year.
- Home values are falling in 2023 and are pace to finish the year down 2.1 percent to \$625,000.
- Price appreciation will resume in 2024. The average annual appreciation rate between 2024-2028 is forecast to be 2.9 percent.
- From 2017 to 2022, an average of 400 new homes were started per year in Nevada County. 90 percent were single-family homes.
- Housing production is expected to average 400 homes per year from 2023 to 2028 of which 93 percent will be single-family homes.

### Socioeconomic Indicators