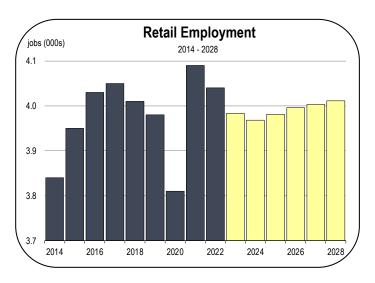

#### **Retail Trade Employment**

- Competition from online stores has led to lower levels of employment at local brick-and-mortar shops, and the transition to online shopping will lead to further consolidation of local retail jobs over the long-term.
- The retail sector declined by 50 jobs in 2022 and is on pace to lose another 50 in 2023. Slight growth is expected for the duration of the forecast resulting in approximately 30 new jobs by 2028.
- The largest retailers in Nevada County that employ approximately
   25 percent of all retail employment are:
  - BriarPatch Community Market in Grass Valley
  - Raley's in Grass Valley
  - Safeway in Truckee and Grass Valley
  - Target in Grass Valley
- Target opened up its first store in the County in March 2023 in Grass Valley, replacing the last Kmart in California that closed in December 2021. Within the Target store is a CVS Pharmacy and Starbucks Coffee.