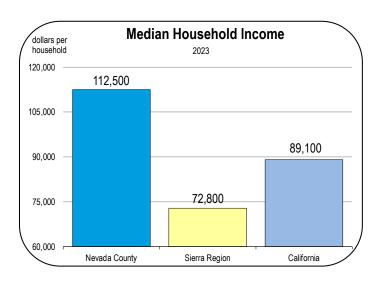

| 0.2<br>0.2<br>0.2                                                                | 6.8<br>6.9                                                                                                                                                                                                                          | 6.2<br>6.2                                                                                                                                                                                                            | 6.4<br>6.4<br>6.4                                                                                                          |

### Socioeconomic Indicators