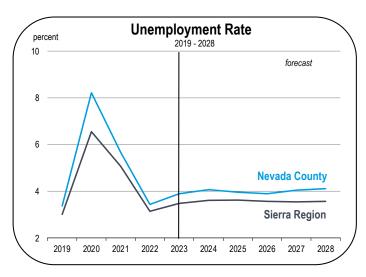

### **Forecast Summary**

- During 2022, 1,900 jobs were gained in Nevada County to reach a record level of employment
- Between 2024-2028, net employment in Nevada County is expected to increase by over 1,600 jobs. Leisure services, healthcare, professional business services, and construction will be responsible for most of these new jobs.
- The unemployment rate averaged 3.4 percent in 2022. It is forecast to average 3.9 in 2023 and 4.1 in 2024.
- Eastern Nevada County is a bustling tourism center for winter skiing. Leisure and hospitality employment is the third largest labor market behind the public sector and healthcare. Employment within the three industries accounts for 51 percent of all jobs in Nevada County.
- The Nevada County population is expected to increase during the forecast period.
- The median home price increased by 0.8 percent in 2022 to \$638,000. Home prices are expected to fall 2.1 percent in 2023 and increase by 3.2 percent in 2024 to \$645,000.

#### **Unemployment and Inflation Rates**

- The unemployment rate in Nevada County averaged 3.4 percent in 2022.
- An unemployment rate below 5.0 percent signifies a fully employed labor force in Nevada County. The unemployment rate is expected to average 3.9 percent in 2023 and 4.1 percent in 2024.
- Inflation in California, including the Sierra Region, soared to 7.4
  percent in 2022, but is expected to decelerate in 2023 to 3.8
  percent due largely to declining energy costs, the restoration of
  supply chains, and stagnant housing costs.
- Ultimately, inflation reduces the purchasing power of households and negatively impacts consumer confidence, limiting the growth potential of the economy in 2023.
- The rate is forecast to continuously decelerate over the forecast period as the labor force is restored, interest rates subside, and wage inflation is contained.
- A risk to the forecast is whether Congressional spending will