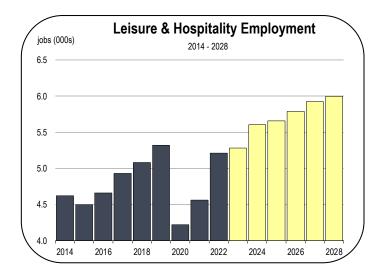

#### Leisure and Hospitality Employment

- The Sierra Nevada Mountain Range is the largest tourism attraction in Nevada County, and the winter ski season is the peak for visitor traffic.
- Each year, thousands of skiers and snowboarders descend on Boreal Mountain Resort, which employs up to 1,000 workers during the winter months.
- The service-providing sector is heavily dependent on the winter ski season, as ski resorts are the primary economic engine of the county.
- Snowfall hit a record level in the season of 2022-2023, ultimately leading to a larger number of people traveling to Nevada County and generating higher levels of demand for leisure and hospitality workers.

- The leisure services industry was the leading contributor to new employment in the county in 2022 providing 650 new positions, representing job growth of 14.3 percent. The increase in jobs was highly correlated to the increase in snowfall, which paved the way for a record ski-visitor season.
- The sector is on pace to add 75 jobs in 2023, representing 1.4 percent job growth.
- The average annual rate of job growth between 2024-2028 will be 2.6 percent with the creation of over 700 jobs, 45 percent of which are expected in 2024.