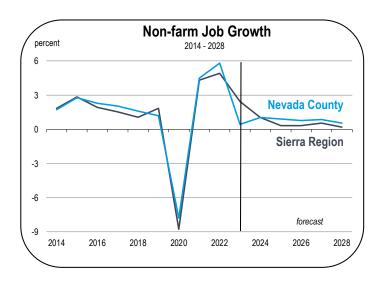

#### **Job Growth**

- Total employment in Nevada County expanded by 5.9 percent in 2022. Minimal growth of 0.5 percent is expected in 2023 resulting in 60 new jobs.
- Between 2024 and 2028, job growth will average 0.9 percent per year culminating in 1,600 new jobs.