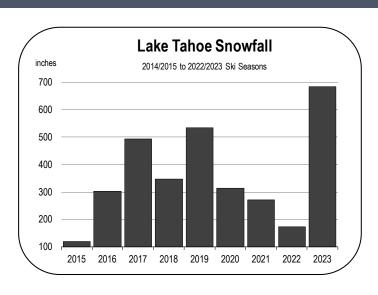

#### Leisure and Hospitality Employment

- The Sierra Nevada Mountain Range is the largest tourism attraction in Nevada County, and the winter ski season is the peak for visitor traffic.
- Each year, thousands of skiers and snowboarders descend on Boreal Mountain Resort, which employs up to 1,000 workers during the winter months.
- The service-providing sector is heavily dependent on the winter ski season, as ski resorts are the primary economic engine of the county.
- Snowfall hit a record level in the season of 2022-2023, ultimately leading to a larger number of people traveling to Nevada County and generating higher levels of demand for leisure and hospitality workers.

- The leisure services industry was the leading contributor to new employment in the county in 2022 providing 650 new positions, representing job growth of 14.3 percent. The increase in jobs was highly correlated to the increase in snowfall, which paved the way for a record ski-visitor season.
- The sector is on pace to add 75 jobs in 2023, representing 1.4 percent job growth.
- The average annual rate of job growth between 2024-2028 will be 2.6 percent with the creation of over 700 jobs, 45 percent of which are expected in 2024.