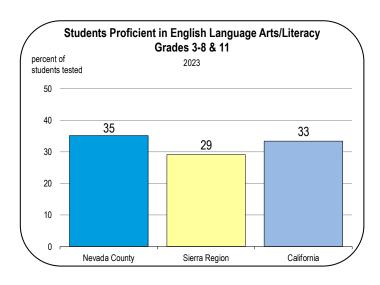

| 0.2<br>0.2<br>0.2                                                                | 6.8<br>6.9                                                                                                                                                                                                                          | 6.2<br>6.2                                                                                                                                                                                                            | 6.4<br>6.4<br>6.4                                                                                                          |

### Socioeconomic Indicators