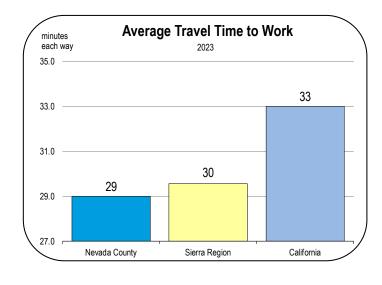

| 0.2<br>0.2<br>0.2                                                                | 6.8<br>6.9                                                                                                                                                                                                                          | 6.2<br>6.2                                                                                                                                                                                                            | 6.4<br>6.4<br>6.4                                                                                                          |

### Socioeconomic Indicators