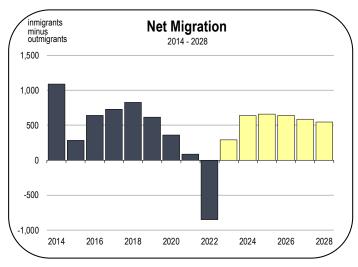

#### **Population Growth**

- Nevada County's population is much older than the statewide average. As of 2022, more than 13 percent of the population was age 75 or older, compared to just 7 percent of California's population.
- Because the age structure of Nevada County has a high share of residents aged 75 and older, the number of deaths has begun to exceed the number of births.
- Between 2017 and 2022, there were almost 1,700 more deaths than births. Between 2023 and 2028, there are expected to be 2,800 more deaths than births. Births are expected to rise 5 percent between the two periods of time, while deaths are expected to increase 21 percent.

- More people will move into the county than people who move out during the forecast period, but that has not been enough to offset the negative natural population rate causing the population to decline through 2023.
- The population declined 1.22 percent in 2022 with the loss of 1,250 residents. Most of this population loss was due to net outmigration. This was only the second year since 1979 that net in-migration was negative.
- In 2023, the county is on pace to lose another 100 residents in 2023.
- Between 2024-2028, the net in-migration will double in comparison to 2023 causing population to average 0.13 percent growth, resulting in 640 new residents.