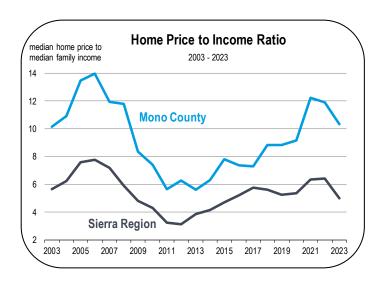

### **Home Prices and New Housing Production**

- In 2022 the median home value was \$949,000, a decline of 1.7 percent compared to 2021.
- Home values are on pace in 2023 to fall 4.1 percent to \$910,000.
   Selling values for single family homes in Mammoth Lakes were still selling for over \$1 million in October 2023.
- Homes in Mono County sell for the highest prices of any county in the Eastern Sierra region because Mammoth Mountain is such a popular visitor destination for Californians.

- The median selling value is ten times the median household income level in Mono County, largely because many homeowners are not full time residents of the county.
- The median home price is projected to increase 3.3 percent in 2024.
- From 2017 to 2022, an average of 60 new residential units were started per year, of which 60 percent were single family homes.
- Housing production is expected to average 120 units per year from 2023 to 2028. 46 percent are expected to be single family homes.