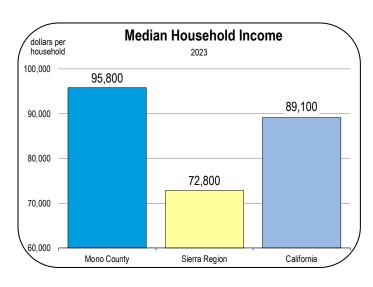

- The median selling value is ten times the median household income level in Mono County, largely because many homeowners are not full time residents of the county.
- The median home price is projected to increase 3.3 percent in 2024.
- From 2017 to 2022, an average of 60 new residential units were started per year, of which 60 percent were single family homes.
- Housing production is expected to average 120 units per year from 2023 to 2028. 46 percent are expected to be single family homes.