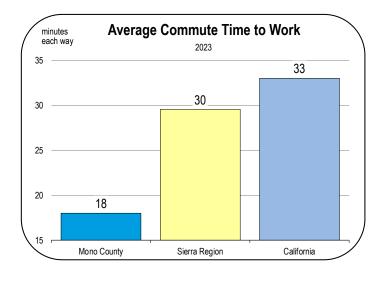

|  |  |

### Socioeconomic Indicators