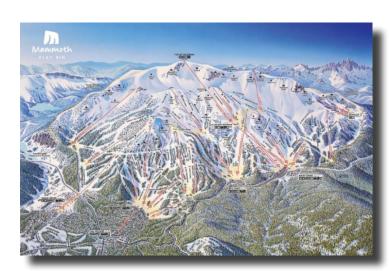

#### Leisure and Hospitality Employment

- 52 percent of the workforce in Mono County is associated with the leisure, hospitality, accommodations, and recreation industry.
- Mono County is a vibrant geological environment with beautiful ski resorts, ancient lakes, and dramatic hiking opportunities. Mono County is also home to Bodie, an abandoned, but well-preserved goldmining town that thrived in 1880.
- Mammoth Mountain is one the most popular destinations for skiers and snowboarders in the state. The entire ski resort spans 3,500 acres of skiable terrain. An estimated 1.3 million people visit Mammoth Mountain in the winter every year.
- Mammoth Mountain is not only known for its skiing, however, as more people travel to the region in the summer. An estimated 1.5 million visitors (raising the annual total to 2.8 million) visit Mammoth and its back country during the summer months.

- For the 2023-2024 ski season, single-day lift tickets for Mammoth Mountain Ski Resort range from \$129 to \$219, depending on the day.
- Mammoth Mountain ski runs. There are 175 in total, with the longest run being 3 miles in distance. There are 25 lifts to choose from.
- Snowfall on the mountain had been sparse in recent years, due
  to the drought in California. But the 2022-2023 season was the
  most prolific season on record with over 700 inches of snow at
  the Main Lodge and close to 900 inches at the Summit.
- There are an estimated 4,774 guest rooms in 83 hotels in Mammoth Lakes, but with recent development, that total will eclipse 5,000 rooms by next year. During the winter and summer months, the town's population can double in size with visitors. The annual hotel occupancy rate improved from 60.8 percent in 2021-2022 to 66.3 percent in the 2022-23 ski year.
- Employment in the leisure and hospitality sector soared by 29.5 percent in 2022, accounting for an increase of 1,000 jobs.
- In 2023, the local leisure and hospitality businesses will generate higher levels of revenue and continue to hire more staff. However, success is ultimately dependent on snowfall totals and a California economy free of labor market trauma.
- The sector is on pace to add 150 jobs in 2023, representing an annual growth rate of 3.4 percent. This will comprise 62 % of new employment in the county.
- The average annual rate of leisure services job growth between 2024-2028 will be 1.6 percent resulting in 370 new jobs during that time. The sector is expected to be the source of 89 percent of new employment during the forecast period.