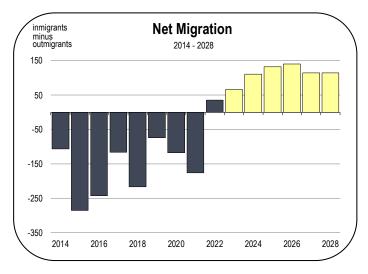

#### **Population Growth**

- The Mono County population has declined steadily for more than a decade. The forecast marks 2022 as start of an upward trend of population growth over the forecast period.
- Positive net in-migration is responsible for this trend reversal. In 2022, 35 more residents moved into the county than moved out. In 2023, net in-migration will total 66, and average 122 from 2023-2028.