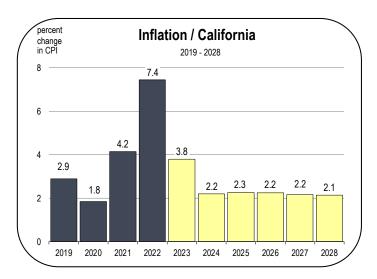

#### **Unemployment and Inflation Rates**

- The unemployment rate in Mono County averaged 6.4 percent in 2022.
- An unemployment rate below 5.0 percent signifies a fully employed labor force in Mono County. The unemployment rate is expected to average 6.7 percent in 2023 and 7.1 percent in 2024.
- Inflation in California, including the Sierra Region, soared to 7.4
  percent in 2022, but is expected to decelerate in 2023 to 3.8
  percent due largely to declining energy costs, the restoration of
  supply chains, and stagnant housing costs.
- Ultimately, inflation reduces the purchasing power of households and negatively impacts consumer confidence, limiting the growth potential of the economy in 2023.
- The rate is forecast to continuously decelerate over the forecast period as the labor force is restored, interest rates subside, and wage inflation is contained.

- A risk to the forecast is whether Congressional spending will subside. During 2021 and 2022, this was a principal contributor to the surge of inflation nation-wide. Another risk is whether the economic slowdown will moderate the demand for labor, leading to lower wage inflation.
- Average general inflation rates eventually decline to 3 percent again by 2024.