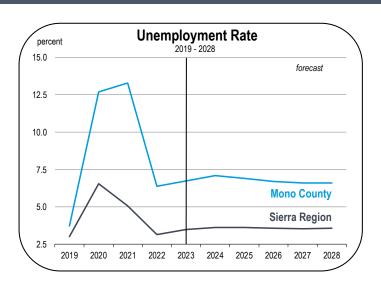

#### **Unemployment and Inflation Rates**

- The unemployment rate in Mono County averaged 6.4 percent in 2022.
- An unemployment rate below 5.0 percent signifies a fully employed labor force in Mono County. The unemployment rate is expected to average 6.7 percent in 2023 and 7.1 percent in 2024.
- Inflation in California, including the Sierra Region, soared to 7.4
  percent in 2022, but is expected to decelerate in 2023 to 3.8
  percent due largely to declining energy costs, the restoration of
  supply chains, and stagnant housing costs.
- Ultimately, inflation reduces the purchasing power of households and negatively impacts consumer confidence, limiting the growth potential of the economy in 2023.
- The rate is forecast to continuously decelerate over the forecast period as the labor force is restored, interest rates subside, and wage inflation is contained.