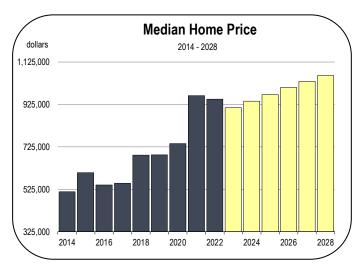

### **Home Prices and New Housing Production**

- In 2022 the median home value was \$949,000, a decline of 1.7 percent compared to 2021.
- Home values are on pace in 2023 to fall 4.1 percent to \$910,000.
   Selling values for single family homes in Mammoth Lakes were still selling for over \$1 million in October 2023.
- Homes in Mono County sell for the highest prices of any county in the Eastern Sierra region because Mammoth Mountain is such a popular visitor destination for Californians.

- The median selling value is ten times the median household income level in Mono County, largely because many homeowners are not full time residents of the county.
- The median home price is projected to increase 3.3 percent in 2024.
- From 2017 to 2022, an average of 60 new residential units were started per year, of which 60 percent were single family homes.
- Housing production is expected to average 120 units per year from 2023 to 2028. 46 percent are expected to be single family homes.