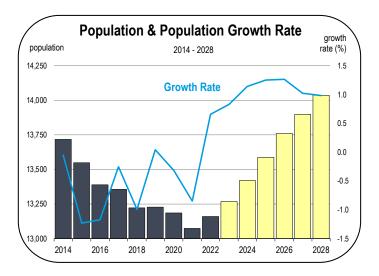

#### **Population Growth**

- The Mono County population has declined steadily for more than a decade. The forecast marks 2022 as start of an upward trend of population growth over the forecast period.
- Positive net in-migration is responsible for this trend reversal. In 2022, 35 more residents moved into the county than moved out. In 2023, net in-migration will total 66, and average 122 from 2023-2028.

The tufa towers at Mono Lake.

Bodie

- Positive net in-migration in tandem with a positive natural population rate is responsible for population growth of 0.7 percent in 2022 resulting in 85 additional county residents.
- The population is expected to rise 0.8 percent in 2023 and grow on average 1.1 percent per year from 2024-2028. All told, the county will gain 875 new residents between 2023-2028.