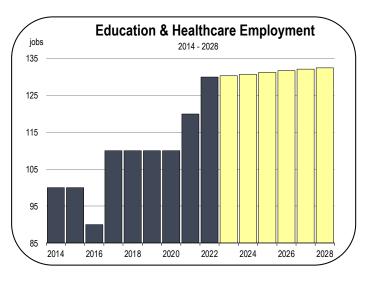

### Private Education and Healthcare Employment

- The healthcare sector in Mono County is very small, employing 130 workers and accounting for 1.5 percent of the job market. There are almost no jobs in private educational institutions (public schools are classified into the government sector).
- The largest healthcare employer in the county is Mammoth Hospital, which is located on Sierra Park Road in Mammoth Lakes.
   Over 400 people are employed at the Hospital.
- The healthcare employment level will remain stable over the forecast period.