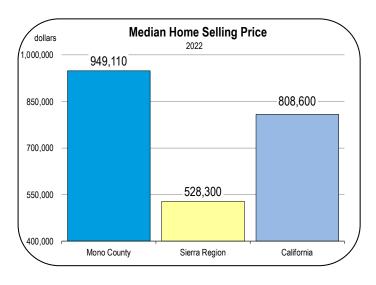

### **Home Prices and New Housing Production**

- In 2022 the median home value was \$949,000, a decline of 1.7 percent compared to 2021.
- Home values are on pace in 2023 to fall 4.1 percent to \$910,000.
   Selling values for single family homes in Mammoth Lakes were still selling for over \$1 million in October 2023.
- Homes in Mono County sell for the highest prices of any county in the Eastern Sierra region because Mammoth Mountain is such a popular visitor destination for Californians.

- The median selling value is ten times the median household income level in Mono County, largely because many homeowners are not full time residents of the county.
- The median home price is projected to increase 3.3 percent in 2024.
- From 2017 to 2022, an average of 60 new residential units were started per year, of which 60 percent were single family homes.
- Housing production is expected to average 120 units per year from 2023 to 2028. 46 percent are expected to be single family homes.