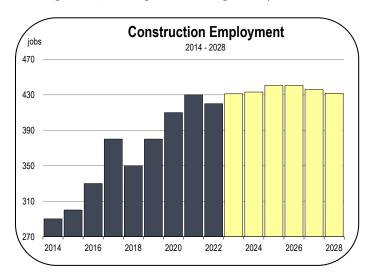

### **Construction Employment**

- The construction sector is forecast to remain at the same employment level over the forecast period.
- Construction activity is forecast to stay busy over the next several years due to the number of projects in the pipeline.
- There are large condominium and apartment projects now going forward in Mammoth Lakes along with a new hotel and the complete renovation of the Sierra Nevada Resort. These and other projects planned will sustain demand for construction workers through 2028, including additional single-family homes.