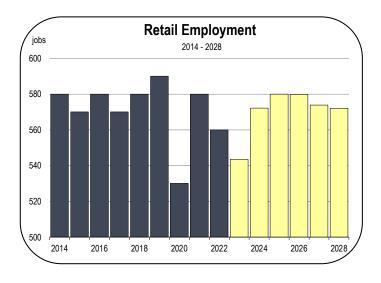

#### **Retail Trade Employment**

- Retail trade is a meaningful labor market sector in Mono County, representing over six percent of the job market. Grocery, hardware, clothing, liquor stores, and gas stations serve not only residents but the surge of visitors through the County for skiing and hiking during all seasons.
- Automation and the transition to online shopping has put local brick-and-mortar employment at risk of stagnation or contraction over time. Little employment growth is expected during the forecast period.
- The retail sector lost 20 jobs in 2022 and is on pace to lose another 20 in 2023. The forecast calls for the restoration of 30 jobs in 2024, and a stable employment level over the remainder of the forecast period.