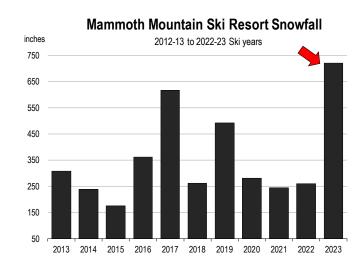

- For the 2023-2024 ski season, single-day lift tickets for Mammoth Mountain Ski Resort range from \$129 to \$219, depending on the day.
- Mammoth Mountain ski runs. There are 175 in total, with the longest run being 3 miles in distance. There are 25 lifts to choose from.
- Snowfall on the mountain had been sparse in recent years, due
  to the drought in California. But the 2022-2023 season was the
  most prolific season on record with over 700 inches of snow at
  the Main Lodge and close to 900 inches at the Summit.
- There are an estimated 4,774 guest rooms in 83 hotels in Mammoth Lakes, but with recent development, that total will eclipse 5,000 rooms by next year. During the winter and summer months, the town's population can double in size with visitors. The annual hotel occupancy rate improved from 60.8 percent in 2021-2022 to 66.3 percent in the 2022-23 ski year.
- Employment in the leisure and hospitality sector soared by 29.5 percent in 2022, accounting for an increase of 1,000 jobs.
- In 2023, the local leisure and hospitality businesses will generate higher levels of revenue and continue to hire more staff. However, success is ultimately dependent on snowfall totals and a California economy free of labor market trauma.
- The sector is on pace to add 150 jobs in 2023, representing an annual growth rate of 3.4 percent. This will comprise 62 % of new employment in the county.
- The average annual rate of leisure services job growth between 2024-2028 will be 1.6 percent resulting in 370 new jobs during that time. The sector is expected to be the source of 89 percent of new employment during the forecast period.