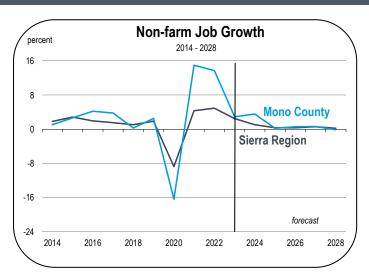

#### Job Growth

• The local job market has been growing more rapidly than neighboring counties in the Sierra Region in the last few years.

That trend will continue in 2023 and 2024, after which Mono County will grow at about the same rate as the region average.

- Total employment in Mono County expanded by 13.6 percent in 2022 with the addition of over 1,000 jobs. The county is on pace to grow employment by 2.8 percent in 2023 represented by 250 new jobs.
- Between 2024 and 2028, job growth will average 1.0 percent per year with the addition of 420 positions.