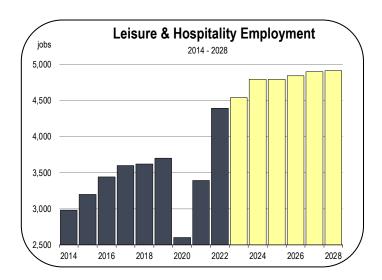

#### Leisure and Hospitality Employment

- 52 percent of the workforce in Mono County is associated with the leisure, hospitality, accommodations, and recreation industry.
- Mono County is a vibrant geological environment with beautiful ski resorts, ancient lakes, and dramatic hiking opportunities. Mono County is also home to Bodie, an abandoned, but well-preserved goldmining town that thrived in 1880.
- Mammoth Mountain is one the most popular destinations for skiers and snowboarders in the state. The entire ski resort spans 3,500 acres of skiable terrain. An estimated 1.3 million people visit Mammoth Mountain in the winter every year.
- Mammoth Mountain is not only known for its skiing, however, as more people travel to the region in the summer. An estimated 1.5 million visitors (raising the annual total to 2.8 million) visit Mammoth and its back country during the summer months.

- For the 2023-2024 ski season, single-day lift tickets for Mammoth Mountain Ski Resort range from \$129 to \$219, depending on the day.
- Mammoth Mountain ski runs. There are 175 in total, with the longest run being 3 miles in distance. There are 25 lifts to choose from.
- Snowfall on the mountain had been sparse in recent years, due
  to the drought in California. But the 2022-2023 season was the
  most prolific season on record with over 700 inches of snow at
  the Main Lodge and close to 900 inches at the Summit.
- There are an estimated 4,774 guest rooms in 83 hotels in Mammoth Lakes, but with recent development, that total will eclipse 5,000 rooms by next year. During the winter and summer months, the town's population can double in size with visitors. The annual hotel occupancy rate improved from 60.8 percent in 2021-2022 to 66.3 percent in the 2022-23 ski year.
- Employment in the leisure and hospitality sector soared by 29.5 percent in 2022, accounting for an increase of 1,000 jobs.
- In 2023, the local leisure and hospitality businesses will generate higher levels of revenue and continue to hire more staff. However, success is ultimately dependent on snowfall totals and a California economy free of labor market trauma.
- The sector is on pace to add 150 jobs in 2023, representing an annual growth rate of 3.4 percent. This will comprise 62 % of new employment in the county.
- The average annual rate of leisure services job growth between 2024-2028 will be 1.6 percent resulting in 370 new jobs during that time. The sector is expected to be the source of 89 percent of new employment during the forecast period.