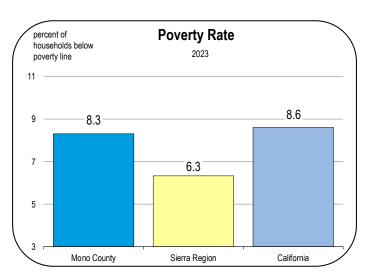

#### **Unemployment and Inflation Rates**

- The unemployment rate in Mono County averaged 6.4 percent in 2022.
- An unemployment rate below 5.0 percent signifies a fully employed labor force in Mono County. The unemployment rate is expected to average 6.7 percent in 2023 and 7.1 percent in 2024.
- Inflation in California, including the Sierra Region, soared to 7.4
  percent in 2022, but is expected to decelerate in 2023 to 3.8
  percent due largely to declining energy costs, the restoration of
  supply chains, and stagnant housing costs.
- Ultimately, inflation reduces the purchasing power of households and negatively impacts consumer confidence, limiting the growth potential of the economy in 2023.
- The rate is forecast to continuously decelerate over the forecast period as the labor force is restored, interest rates subside, and wage inflation is contained.