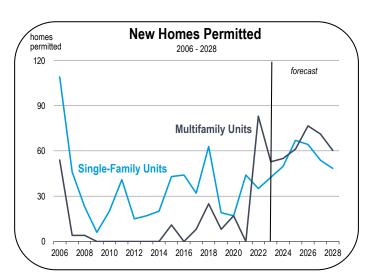

- The median selling value is ten times the median household income level in Mono County, largely because many homeowners are not full time residents of the county.
- The median home price is projected to increase 3.3 percent in 2024.
- From 2017 to 2022, an average of 60 new residential units were started per year, of which 60 percent were single family homes.
- Housing production is expected to average 120 units per year from 2023 to 2028. 46 percent are expected to be single family homes.