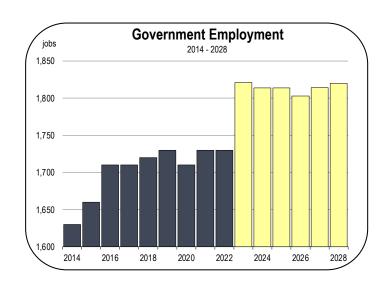

### **Government Employment**

- The government employment level was unchanged in 2022.
- Mono County employs 325 people.
- The largest government agency is Mammoth Unified School District, which has 350 employees.
- Government agencies will generate approximately 90 new jobs in 2023, which is more than any other industry outside of leisure and hospitality.
- The employment level of the government sector will be stable over the forecast period.