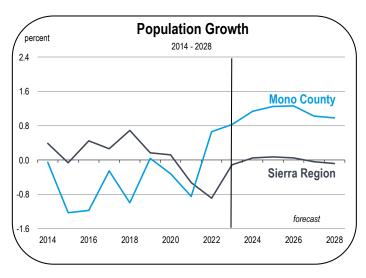

#### **Population Growth**

- The Mono County population has declined steadily for more than a decade. The forecast marks 2022 as start of an upward trend of population growth over the forecast period.
- Positive net in-migration is responsible for this trend reversal. In 2022, 35 more residents moved into the county than moved out. In 2023, net in-migration will total 66, and average 122 from 2023-2028.

The tufa towers at Mono Lake.

Bodie

- Positive net in-migration in tandem with a positive natural population rate is responsible for population growth of 0.7 percent in 2022 resulting in 85 additional county residents.
- The population is expected to rise 0.8 percent in 2023 and grow on average 1.1 percent per year from 2024-2028. All told, the county will gain 875 new residents between 2023-2028.