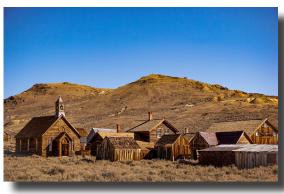

#### **Other Principal Attractions of Mono County**

- Aside from Mammoth Lakes, Mono Lake and the Ghost Town of Bodie are popular visitor attractions in Mono County. Mono lake is a majestic body of water covering about 65 square miles. It is an ancient lake, over 1 million years old, making it one of the oldest lakes in North America.
- The Town of Bodie was once a frontier for the California Gold Rush. Bodie's population was 8,000 residents in its prime between 1877-1882. It is estimated that over \$38 million in gold and silver was extracted over the working lifetime of the mine and plant of Bodie. Bodie is now a bona fide ghost town and looks the same as it did over 70 years ago when the last residents vacated the town.
- Panum Crater located just South of Mono Lake is a distinctive set
  of small domelike volcanoes nearly all consisting of lava with a
  high silicon dioxide content. The trail is a 1.1 mile out-and-back
  distance from Lee Vining, considered moderate in difficulty.
- Approximately 200,000 visitors travel to the remote location of Bodie every year. Admission is \$8 person for adults. There are four "Bodie Ghost Walks" per year where tours are conducted at night.