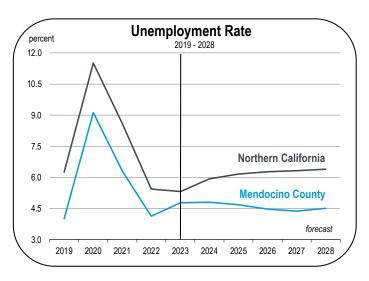

- The unemployment rate in Mendocino County averaged 4.1 percent in 2022.
- An unemployment rate below 5.0 percent signifies a fully employed workforce in the county.
- The unemployment rate is expected to average 4.8 percent in 2023 and 2024.
- Inflation in California, including the Northern California Region, soared to 7.4 percent in 2022, but is expected to decelerate in 2023 to 3.8 percent due largely to declining energy costs, the restoration of supply chains, and stagnant housing costs.
- Ultimately, inflation reduces the purchasing power of households and negatively impacts consumer confidence, limiting the growth potential of the economy in 2023.
- The rate is forecast to continuously decelerate over the forecast period as the labor force is restored, interest rates subside, and wage inflation is contained.
- A risk to the forecast is whether Congressional spending will subside. During 2021 and 2022, this was a principal contributor to the surge of inflation nation-wide. Another risk is whether the economic slowdown will moderate the demand for labor, leading to lower wage inflation.
- Average general inflation rates eventually decline to 3 percent again by 2024.