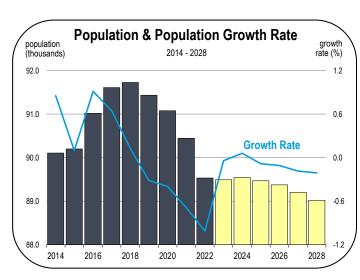

### **Population Growth**

- The Mendocino County population declined one percent in 2022 resulting in an estimated loss of 900 residents. The primary reason for this was due to an unusually large number of net out-migrants.
   State estimates report that 723 more people moved out of the county than moved in.
- Net migration is expected to turn positive in 2023 and remain so during the forecast period and beyond.
- The county has a disproportionate share of residents over the age
  of 75 and deaths are outnumbering births. This negative natural
  population growth will continue to be greater than the positive net
  migration causing population to decline over the forecast period
  and in the long-term.
- By the end of 2028, the county will have approximately 89,000 residents.