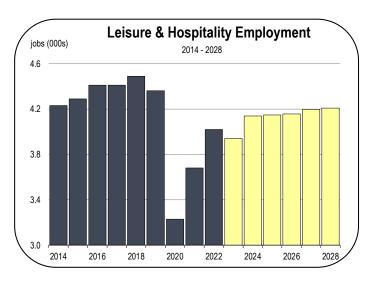

### Leisure and Hospitality Employment

- Mendocino County is home to an expansive forest of redwoods. It has several California State Parks and a National Forest.
- Mendocino County also has a scenic coastline that includes Glass Beach, a state park with large amounts of sea glass.
- Travelers visit Mendocino County every year to experience its natural amenities, with overall tourism activity generating more than \$400 million annually at restaurants, hotels, bars, shops, and related businesses. Mendocino County welcomed 1.8 million visitors in 2022.
- Wine tourism has grown in tandem with the size of the wine industry which now includes more than 100 wineries.
- Mendocino County also has an expanding subsector for cannabis tourism that includes greenhouse tours and cannabis sampling.

- The leisure services sector expanded employment in 2022 by 9.2 percent with the addition of 340 jobs.
- There is some job consolidation in 2023 with the sector on pace to lose 80 positions, a 2.0 decrease in the employment level.
- Healthy growth is expected in 2024. The sector is forecast to grow 5.0 percent represented by the addition of 200 new jobs.
   An additional 70 jobs are anticipated over the remainder of the forecast period.
- Employment in the industry is not expected to return to prepandemic levels during the forecast period.