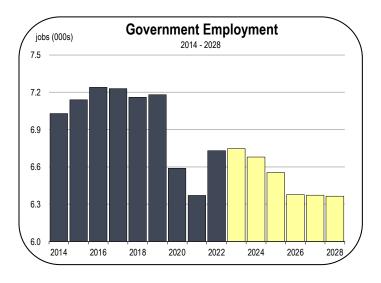

### **Government Employment**

- Employment in the public sector increased 5.7 percent in 2022 with the generation of 360 new jobs. The sector was the largest contributor to new employment in the county.
- Government job growth will be minimal in 2023.
- 2024 may well be the beginning of a longer-term decline in employment in the public sector. The average annual rate of growth is forecast at -1.2 percent, resulting in the contraction of 380 positions between 2024-2028.
- The K-12 public school enrollment is declining. Much of the decline in government employment will be due to reductions in public school teachers and staff.