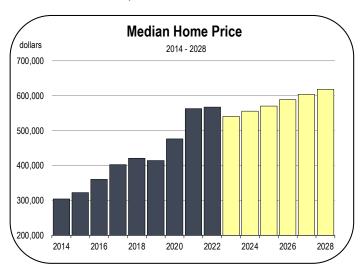

### **Forecast Summary**

- Approximately 1,270 jobs were restored in Mendocino County during 2022, increasing the workforce by 4.1 percent.
- The county is on pace to contract slightly in total employment in 2023.
- The labor market will enter an expansionary phase in 2024. The remainder of the jobs lost during the pandemic will be recovered in 2027.
- Between 2024-2028, total employment in Mendocino County is expected to increase by over 1,000 jobs. Manufacturing, leisure services, and healthcare will be responsible for most of the job creation.
- The County has a reported 570 vineyards with twelve approved American Viticultural Areas. Cabernet Sauvignon, Pinot Noir and Chardonnay are the most harvested grapes. The 2022 harvest increased 29 percent from the previous year.
- The unemployment rate averaged 4.1 percent in 2022. It is forecast to average 4.8 percent in 2023 and 2024.
- The Mendocino County population declined 1.0 percent in 2022 with the loss of over 900 residents. Net out-migration was responsible for nearly 80 percent of the decline.
- Net in-migration is forecast to be positive over the next 5 years..
- The influx of in-migration will not be enough to offset the negative natural population growth rate. This will cause the population of the county to continuously decline over the long-term.
- The median home price increased by 0.8 percent in 2022 to \$567,000.

• Home prices are on pace to decrease 4.7 percent in 2023 and expected to appreciate 2.8 percent to \$555,400 in 2024.

### **Home Prices and New Housing Production**

- In 2022, the median home price in Mendocino County was \$567,000; an increase of 0.8 percent from the previous year.
- Price appreciation is now reversing throughout California with most counties reporting selling price contractions in 2023. The median selling price for Mendocino County is forecast to fall 4.7 percent in 2023.
- Home price appreciation is expected to resume in 2024 with 2.8 percent appreciation forecast to bring the median price up to \$555,000.
- The average annual rate of price appreciation between 2024-2028 is forecast to be 2.7 percent.