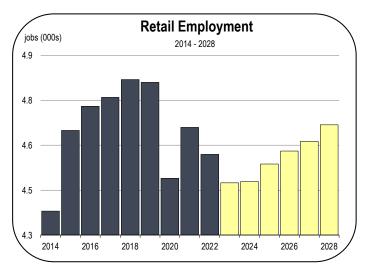

### **Retail Trade Employment**

- The retail industry lost 90 jobs in 2022, a decrease of 1.9 percent.
   The industry is not expected to recover all the lost employment from the pandemic.
- The Mendocino County retail industry was already under pressure before the onset of the Coronavirus Recession.
- Competition from online stores has slowed the expansion of the local brick-and-mortar industry, and the transition to online shopping will prevent the industry from growing over the forecast period.
- The sector is on pace to shed another 100 jobs in 2023.
- The legal cannabis industry has grown rapidly since its inception in 2018, and job creation at legal cannabis retailers has helped to offset declines in other retail subsectors.
- In 2023, the 19 Mendocino County cannabis stores are expected
  to bring in \$18 million in revenues, approximately 18 percent less
  than 2022. Revenues are down because the spot price of cannabis
  is ten percent lower than a year ago and cannabis consumers can
  also obtain product from the unregulated market.