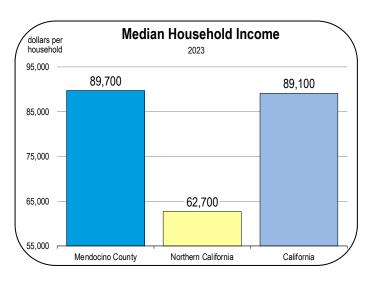

| 2.1<br>2.1               | 0.2<br>0.2  | 6.8                | 4.4<br>4.4 | 5.7<br>5.6 |
| 2049                                                     | 34.1                   | 2.08         | 1.3          | 3.1<br>3.1         | 0.9                        | 5.6<br>5.6               | 1.0                                       | 2.1                      | 0.2         | 6.9<br>6.9         | 4.4<br>4.4 | 5.6        |
| 2050                                                     | 34.0                   | 2.07         | 1.3          | 3.1                | 0.9                        | 5.0                      | 1.0                                       | 2.1                      | 0.2         | 0.9                | 4.4        | ა.0        |

## Socioeconomic Indicators