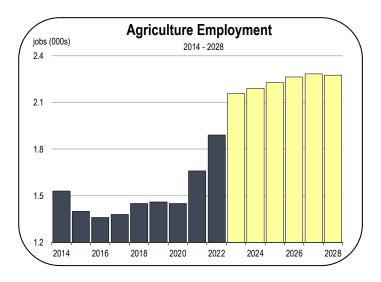

### **Agriculture Employment**

- Agriculture employment increased 13.9 percent in 2022 with the addition of 230 jobs.
- The sector is on pace to add another 270 jobs in 2023, representing job growth of 14.2 percent.
- The end of the drought in California combined with higher prices for most agricultural commodities is creating a surge in farming in the county.
- The forecast calls for modest growth of 1.1 percent in the farm workforce for the remainder of the forecast period. This growth will translate to 120 new jobs.
- The value of the county's agricultural products continues to rise over time. The total value of the last reported crop value---in 2021---was \$201 million, a 10 percent decline from 2020. The 2022 crop value is estimated at \$228 million, on the strength of the wine grape crush reported for 2022.