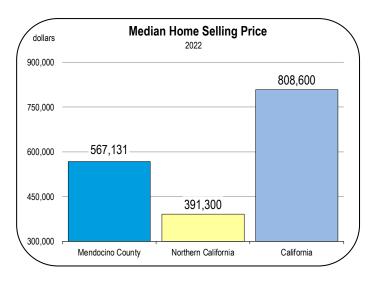

### **Home Prices and New Housing Production**

- In 2022, the median home price in Mendocino County was \$567,000; an increase of 0.8 percent from the previous year.
- Price appreciation is now reversing throughout California with most counties reporting selling price contractions in 2023. The median selling price for Mendocino County is forecast to fall 4.7 percent in 2023.
- Home price appreciation is expected to resume in 2024 with 2.8 percent appreciation forecast to bring the median price up to \$555,000.
- The average annual rate of price appreciation between 2024-2028 is forecast to be 2.7 percent.