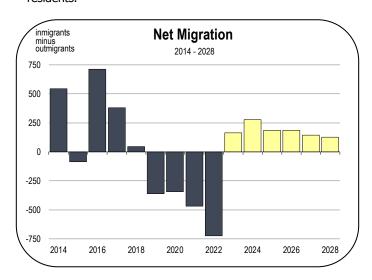

### **Population Growth**

- The Mendocino County population declined one percent in 2022 resulting in an estimated loss of 900 residents. The primary reason for this was due to an unusually large number of net out-migrants.
   State estimates report that 723 more people moved out of the county than moved in.
- Net migration is expected to turn positive in 2023 and remain so during the forecast period and beyond.
- The county has a disproportionate share of residents over the age
  of 75 and deaths are outnumbering births. This negative natural
  population growth will continue to be greater than the positive net
  migration causing population to decline over the forecast period
  and in the long-term.
- By the end of 2028, the county will have approximately 89,000 residents.