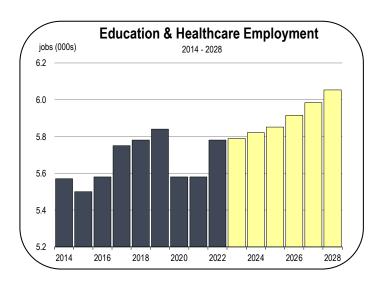

### **Private Education and Healthcare Employment**

- A large share of the local economy is represented by hospitals and health facilities.
- Healthcare accounts for more jobs in Mendocino County than any sector other than government.

- The largest healthcare employer is Adventist Health, which has an estimated 900 workers across its three hospitals / medical centers in Willits, Fort Bragg, and Ukiah.
- Employment in healthcare increased 3.6 percent in 2022 with the addition of 200 jobs.
- In 2023, the employment level will remain stable.
- The sector is forecast to grow at an annual average rate of 0.9 percent and generate 265 new jobs between 2024-2028.
- This expansion could be at risk if job recruitment challenges persist.
- In Mendocino County, there are very few jobs in private educational institutions. Most teachers and education administrators work in the government sector.