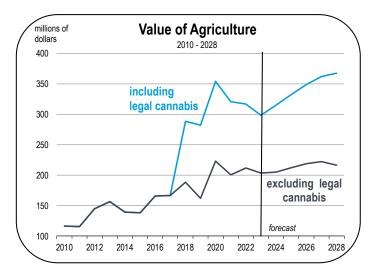

Cannabis in Mendocino

- Currently an estimated 600 businesses operate under cultivation licenses, generating an estimated harvest value of \$131 million in 2020. This puts cannabis ahead of the "other" top crop in the county---wine grapes---which contributed \$84 million to total agricultural product sales in 2021. Moreover, the total crop value for all agricultural products less timber was \$133 million in 2021. If Cannabis maintains its total harvest value, its contribution to farming in Mendocino County is equal to the sum of all other product sales.
- The agriculture sector would have expanded sharply the last two years if cannabis prices would not have plummeted due to rising supply in California.
- The wholesale price for California cannabis in 2023 has stabilized (in tandem with the U.S. spot price index), averaging \$1,282 per pound of flower in August. In December 2022, the price in California was \$955 according to the Green Market Report.
- Total taxable retail sales of Cannabis in the four cities of Mendocino County were just under \$29 million in 2021. During 2023, the sales pace has weakened; and taxable sales of cannabis products (with 3 quarters of sales data now counted) is estimated at under \$20 million for the calendar year.
- The most prominent agricultural commodity is cannabis, and the local cannabis industry is dominated by small farms and greenhouses.
- The increase in farm employment is correlated with cannabis production and rising tonnage of wine grapes harvested over time.