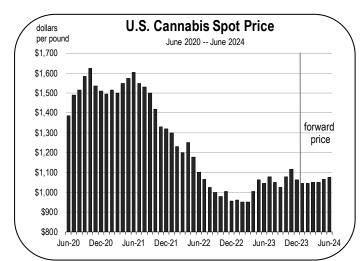

Cannabis in Mendocino

- Currently an estimated 600 businesses operate under cultivation licenses, generating an estimated harvest value of \$131 million in 2020. This puts cannabis ahead of the "other" top crop in the county---wine grapes---which contributed \$84 million to total agricultural product sales in 2021. Moreover, the total crop value for all agricultural products less timber was \$133 million in 2021. If Cannabis maintains its total harvest value, its contribution to farming in Mendocino County is equal to the sum of all other product sales.
- The agriculture sector would have expanded sharply the last two years if cannabis prices would not have plummeted due to rising supply in California.
- The wholesale price for California cannabis in 2023 has stabilized (in tandem with the U.S. spot price index), averaging \$1,282 per pound of flower in August. In December 2022, the price in California was \$955 according to the Green Market Report.
- Total taxable retail sales of Cannabis in the four cities of Mendocino County were just under \$29 million in 2021. During 2023, the sales pace has weakened; and taxable sales of cannabis products (with 3 quarters of sales data now counted) is estimated at under \$20 million for the calendar year.
- The most prominent agricultural commodity is cannabis, and the local cannabis industry is dominated by small farms and greenhouses.
- The increase in farm employment is correlated with cannabis production and rising tonnage of wine grapes harvested over time.

- Mendocino County has the third largest cannabis cultivation industry in California, behind only Humboldt and Santa Barbara Counties.
- As a consequence of cannabis supply growth in the legal market exceeding demand growth, prices have declined dramatically from three years ago. The December spot price for cannabis has declined 30 percent since December 2020.
- Anecdotal evidence suggests that small growers have struggled to adapt to lower prices. Legal cannabis production in Mendocino County should continue to expand; however, it may ultimately depend on the ability of small operations to adapt to market fluctuations or merge into larger entities with better profit margins.