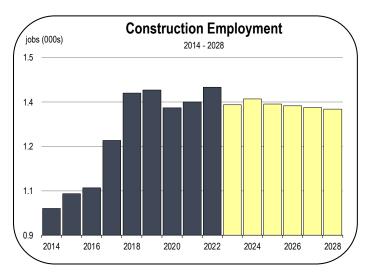

## **Construction Employment**

- Construction employment increased 3.7 percent in 2022 with the addition of 50 jobs.
- Employment in the sector will decline by 60 jobs in 2023, representing a 4.3 percent decrease.
- Building activity will remain relatively constant over the forecast.
   The county's construction industry will support approximately 1,300 to 1,400 construction jobs over the next 5 years.