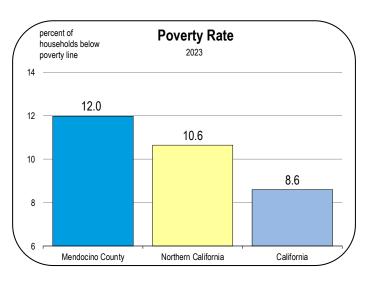

| 2.1<br>2.1               | 0.2<br>0.2  | 6.8                | 4.4<br>4.4 | 5.7<br>5.6 |
| 2049                                                     | 34.1                   | 2.08         | 1.3          | 3.1<br>3.1         | 0.9                        | 5.6<br>5.6               | 1.0                                       | 2.1                      | 0.2         | 6.9<br>6.9         | 4.4<br>4.4 | 5.6        |
| 2050                                                     | 34.0                   | 2.07         | 1.3          | 3.1                | 0.9                        | 5.0                      | 1.0                                       | 2.1                      | 0.2         | 0.9                | 4.4        | ა.0        |

## Socioeconomic Indicators