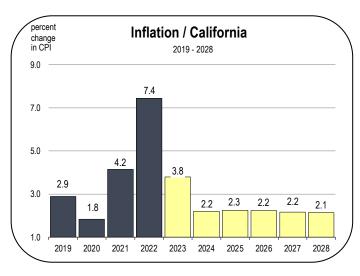

- The unemployment rate in Mendocino County averaged 4.1 percent in 2022.
- An unemployment rate below 5.0 percent signifies a fully employed workforce in the county.
- The unemployment rate is expected to average 4.8 percent in 2023 and 2024.
- Inflation in California, including the Northern California Region, soared to 7.4 percent in 2022, but is expected to decelerate in 2023 to 3.8 percent due largely to declining energy costs, the restoration of supply chains, and stagnant housing costs.
- Ultimately, inflation reduces the purchasing power of households and negatively impacts consumer confidence, limiting the growth potential of the economy in 2023.
- The rate is forecast to continuously decelerate over the forecast period as the labor force is restored, interest rates subside, and wage inflation is contained.
- A risk to the forecast is whether Congressional spending will subside. During 2021 and 2022, this was a principal contributor to the surge of inflation nation-wide. Another risk is whether the economic slowdown will moderate the demand for labor, leading to lower wage inflation.
- Average general inflation rates eventually decline to 3 percent again by 2024.