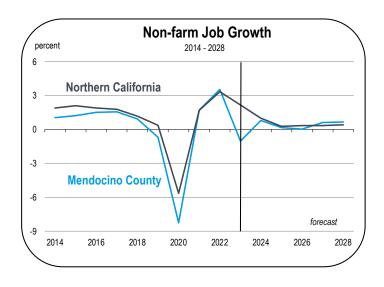

#### **Job Growth**

- Total non-farm employment in Mendocino County expanded by 4.1 percent in 2022 with the addition of 1,270 jobs.
- Farm employment surged 13.9 percent in 2022 represented by 230 new jobs.
- Non-farm employment is consolidating in 2023 and expected to lose 50 jobs. Farm employment is continuing to rise and is on pace to add 270 more jobs in 2023, an increase of 14.2 percent.
- Between 2024 and 2028, non-farm and farm job growth will average 0.6 percent and 1.1 percent per year, respectively. This will result in 1,000 non-farm jobs and over 100 farm jobs.