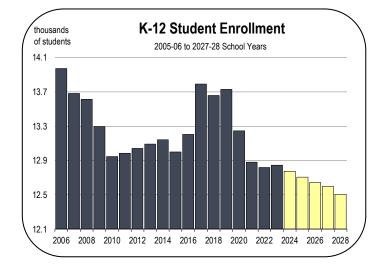

### **Government Employment**

- Employment in the public sector increased 5.7 percent in 2022 with the generation of 360 new jobs. The sector was the largest contributor to new employment in the county.
- Government job growth will be minimal in 2023.
- 2024 may well be the beginning of a longer-term decline in employment in the public sector. The average annual rate of growth is forecast at -1.2 percent, resulting in the contraction of 380 positions between 2024-2028.
- The K-12 public school enrollment is declining. Much of the decline in government employment will be due to reductions in public school teachers and staff.