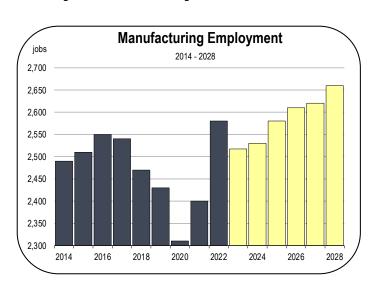

### **Manufacturing Employment**

- Metalfx, a sheet metal fabricator, is located in Willits and employs 176 workers. Mendocino Forecast Products Company is located in Ukiah. They principally manufacture and wholesale rough lumber, and employ 200 workers.
- Fetzer Vineyards is the largest winery in the county. The company grows grapes and bottles wines and brandies. They are located in Hopland and have 202 employees.
- The industry added 180 new workers in 2022, an increase of 7.5 percent. During 2023 however, the sector will shed about 60 jobs. Positive but slow growth in jobs is forecast for the next several years. Manufacturing will add an estimated 145 jobs from 2024 to 2028.
- The wine making and bottling industry will likely generate most of the growth in manufacturing over the forecast.