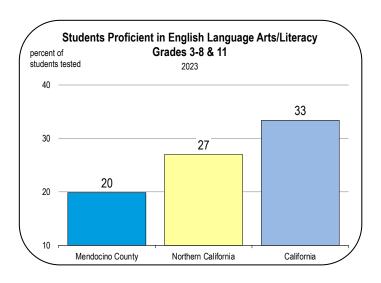

| 2.1<br>2.1               | 0.2<br>0.2  | 6.8                | 4.4<br>4.4 | 5.7<br>5.6 |
| 2049                                                     | 34.1                   | 2.08         | 1.3          | 3.1<br>3.1         | 0.9                        | 5.6<br>5.6               | 1.0                                       | 2.1                      | 0.2         | 6.9<br>6.9         | 4.4<br>4.4 | 5.6        |
| 2050                                                     | 34.0                   | 2.07         | 1.3          | 3.1                | 0.9                        | 5.0                      | 1.0                                       | 2.1                      | 0.2         | 0.9                | 4.4        | ა.0        |

## Socioeconomic Indicators