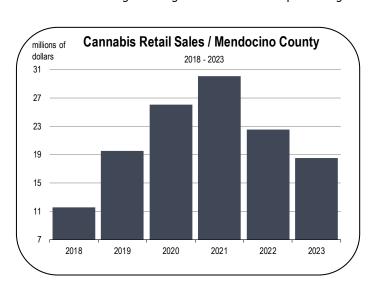

Cannabis in Mendocino

- Currently an estimated 600 businesses operate under cultivation licenses, generating an estimated harvest value of \$131 million in 2020. This puts cannabis ahead of the "other" top crop in the county---wine grapes---which contributed \$84 million to total agricultural product sales in 2021. Moreover, the total crop value for all agricultural products less timber was \$133 million in 2021. If Cannabis maintains its total harvest value, its contribution to farming in Mendocino County is equal to the sum of all other product sales.
- The agriculture sector would have expanded sharply the last two years if cannabis prices would not have plummeted due to rising supply in California.
- The wholesale price for California cannabis in 2023 has stabilized (in tandem with the U.S. spot price index), averaging \$1,282 per pound of flower in August. In December 2022, the price in California was \$955 according to the Green Market Report.
- Total taxable retail sales of Cannabis in the four cities of Mendocino County were just under \$29 million in 2021. During 2023, the sales pace has weakened; and taxable sales of cannabis products (with 3 quarters of sales data now counted) is estimated at under \$20 million for the calendar year.
- The most prominent agricultural commodity is cannabis, and the local cannabis industry is dominated by small farms and greenhouses.
- The increase in farm employment is correlated with cannabis production and rising tonnage of wine grapes harvested over time.