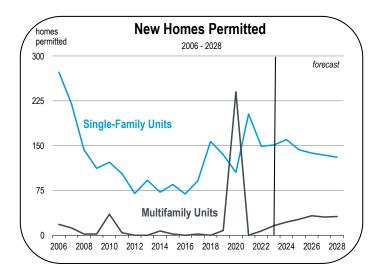

- From 2017 to 2022, an average of 183 new residential units per year were started in Mendocino County. Approximately 77 percent were single-family homes, the rest being apartment units.
- Housing production is expected to average 180 units per year from 2023 to 2028. Nearly all--85 percent--are expected to be single-family homes.