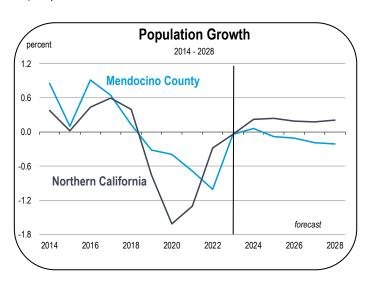

### **Population Growth**

- The Mendocino County population declined one percent in 2022 resulting in an estimated loss of 900 residents. The primary reason for this was due to an unusually large number of net out-migrants.
   State estimates report that 723 more people moved out of the county than moved in.
- Net migration is expected to turn positive in 2023 and remain so during the forecast period and beyond.
- The county has a disproportionate share of residents over the age
  of 75 and deaths are outnumbering births. This negative natural
  population growth will continue to be greater than the positive net
  migration causing population to decline over the forecast period
  and in the long-term.
- By the end of 2028, the county will have approximately 89,000 residents.