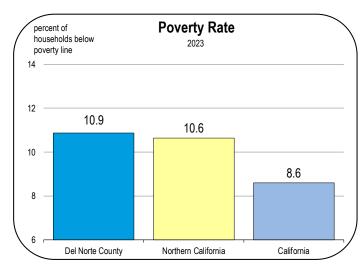

| 1,811<br>1,823<br>1,834<br>1,844<br>1,854<br>1,864<br>1,873                                                                                                                                         | 917<br>918<br>918<br>918<br>918<br>918<br>918                                                                                                                                      | 3,634<br>3,634<br>3,631<br>3,628<br>3,622<br>3,621<br>3,614                                                                                                                                                                                                                                                             |

### Socioeconomic Indicators