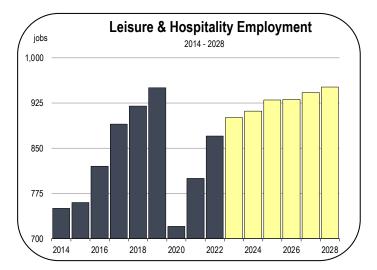

#### Leisure and Hospitality Employment

- The principal visitor draws in the county are three casinos, the Ocean World Aquarium, the Redwood National Forecast, and the annual county fair.
- At the foreground of Del Norte's state parks are Jedediah Smith Redwoods State Park and Del Norte Coast Redwoods State Park.
- Jedediah Smith Redwoods State Park is 10,000 acres in size and contains the longest major free-flowing river in California: The Smith River. Visitors to the park are encouraged to fish, snorkel, and kayak in the Smith River. Cabins and camping are also available at the park.
- The leisure services industry was one of the third largest contributors to new employment in the county in 2022 providing 70 new positions, representing job growth within the sector of 8.7 percent.
- The sector is on pace to add 30 jobs in 2023, representing 3.6 percent job growth.
- In 2023 the first Forest Moon Festival was held in Crescent City and Eureka in June. With over 6,500 attendees, and a social media reach of over 80,000 people, the event was an unexpected success. The two-county festival celebrates the Star Wars final

- The largest year-round visitor attractions are the casinos in Crescent City and Smith River. Elk Valley Casino employs 119 workers, and the Lucky 7 Casino and Hotel employs 132.
- Elk Valley Casino is a brand new casino that opened in April 2022. The casino is 36,000 square feet and replaced an older casino that was located two miles away. Elk Valley Casino contains 300 slot machines, table games, and a separate room for poker tournaments.
- The Lucky 7 Casino has 330 slot machines, three blackjack tables, 4 poker tables, and 71 hotel rooms, along with restaurant and sports bar.
- The average annual rate of job growth between 2024-2028 will be 1.1 percent with the creation of 50 jobs.
- In 2028, the leisure services employment level will eclipse the previous peak established prior to the pandemic.