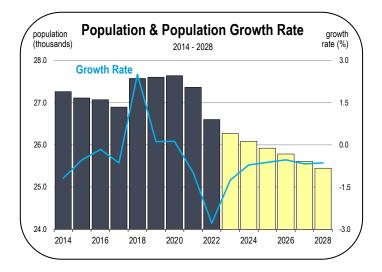

#### **Population Growth**

- The Del Norte County population peaked in 2020 amid a surge in estimated net migration from fire displaced residents from adjacent counties. In 2018, net in-migration was 700 people.
- With rebuilding in those nearby counties, amongst other factors, net in-migration is consistently turning negative beginning in 2021. In 2022, net out-migration was almost 600 residents.
- Del Norte County has an older population base with a low birth rate, and the number of deaths in the county has begun to surpass the number of births. This situation is expected to persist over the entire forecast period.
- With a negative natural population growth rate and consistent net out-migration, the county's population will be continuously declining in the long run.
- Between 2024 and 2028, the population is expected to decrease

at an annual average rate of 0.6 percent resulting in a loss of 825 residents.

• By 2028, the population of Del Norte County is expected to be 25,400. The last time the county's population was at that level was in 1991.