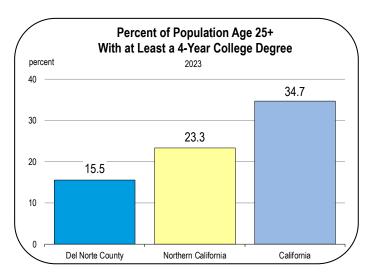

| 1,811<br>1,823<br>1,834<br>1,844<br>1,854<br>1,864<br>1,873                                                                                                                                         | 917<br>918<br>918<br>918<br>918<br>918<br>918                                                                                                                                      | 3,634<br>3,634<br>3,631<br>3,628<br>3,622<br>3,621<br>3,614                                                                                                                                                                                                                                                             |

### Socioeconomic Indicators