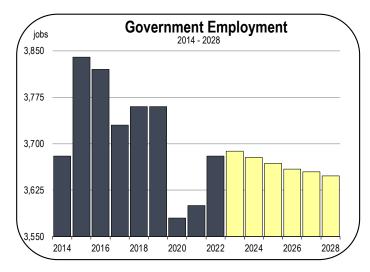

#### **Government Employment**

- Government employment increased 2.2 percent in 2022 with 80 new jobs.
- In 2023, employment is on pace to increase by 10 jobs.
- The largest public sector institution is Pelican Bay State Prison. In July 2023, it employed 1,163 workers. Other large public sector employers are the elementary, middle, and high schools, and the Del Norte County Health Department.
- During 2024-2028, government employment is expected to consolidate with an average annual rate of growth of -0.2 percent resulting in the loss of 40 jobs. The decline in government jobs is due to the declining K-12 enrollment and the declining prison population.
- Public school enrollment has been decreasing since 2020. The forecast calls for continued declines over the forecast period.