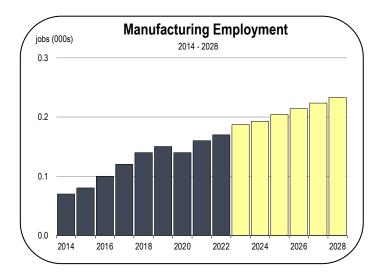

#### **Manufacturing Employment**

- The manufacturing sector increased 6.3 percent in 2022 with 10 new jobs and is on pace to add 20 more in 2023.
- The largest manufacturer is Alexandre Dairy (milk production).
- Up to 50 new jobs are expected during 2024-2028 as the average annual rate of job growth will be 4.5 percent.