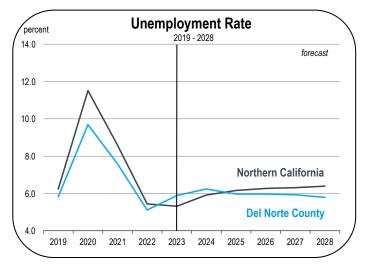

#### **Unemployment and Inflation Rates**

- The unemployment rate in Del Norte County averaged 5.1 percent in 2022.
- The unemployment rate is expected to average 5.9 percent in 2023 and 6.2 percent in 2024.
- Inflation in California, including the Northern California Region, soared to 7.4 percent in 2022, but is expected to decelerate in 2023 to 3.8 percent due largely to declining energy costs, the restoration of supply chains, and stagnant housing costs.