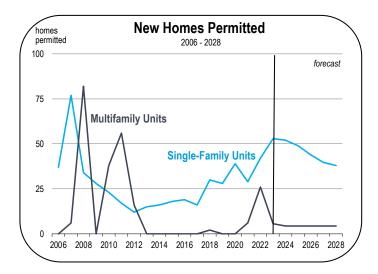

- In Del Norte County, the typical household spends less than 20 percent of its income on housing costs. In Coastal California, households often spend 35-50 percent on mortgage payments or rent.
- From 2017 to 2022, an average of 36 new residential units were started per year in Del Norte County. Eighty-four percent were single-family homes.
- Housing production is expected to average 50 units per year from 2023 to 2028. Ninety-one percent are expected to be single-family homes.