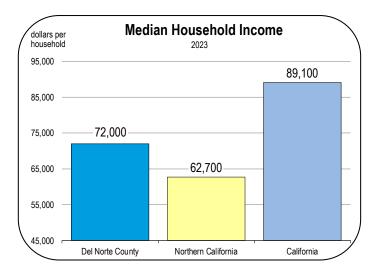

| 1,811<br>1,823<br>1,834<br>1,844<br>1,854<br>1,864<br>1,873                                                                                                                                         | 917<br>918<br>918<br>918<br>918<br>918<br>918                                                                                                                                      | 3,634<br>3,634<br>3,631<br>3,628<br>3,622<br>3,621<br>3,614                                                                                                                                                                                                                                                             |

### Socioeconomic Indicators