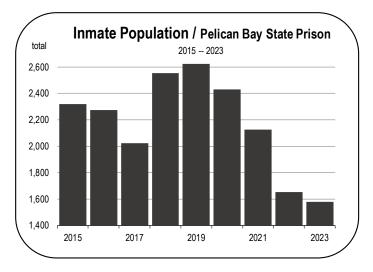

#### **Government Employment**

- Government employment increased 2.2 percent in 2022 with 80 new jobs.
- In 2023, employment is on pace to increase by 10 jobs.
- The largest public sector institution is Pelican Bay State Prison. In July 2023, it employed 1,163 workers. Other large public sector employers are the elementary, middle, and high schools, and the Del Norte County Health Department.
- During 2024-2028, government employment is expected to consolidate with an average annual rate of growth of -0.2 percent resulting in the loss of 40 jobs. The decline in government jobs is due to the declining K-12 enrollment and the declining prison population.
- Public school enrollment has been decreasing since 2020. The forecast calls for continued declines over the forecast period.