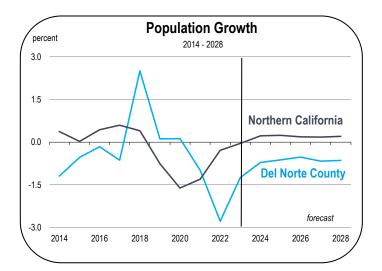

#### **Population Growth**

- The Del Norte County population peaked in 2020 amid a surge in estimated net migration from fire displaced residents from adjacent counties. In 2018, net in-migration was 700 people.
- With rebuilding in those nearby counties, amongst other factors, net in-migration is consistently turning negative beginning in 2021. In 2022, net out-migration was almost 600 residents.
- Del Norte County has an older population base with a low birth rate, and the number of deaths in the county has begun to surpass the number of births. This situation is expected to persist over the entire forecast period.
- With a negative natural population growth rate and consistent net out-migration, the county's population will be continuously declining in the long run.
- Between 2024 and 2028, the population is expected to decrease

at an annual average rate of 0.6 percent resulting in a loss of 825 residents.

• By 2028, the population of Del Norte County is expected to be 25,400. The last time the county's population was at that level was in 1991.