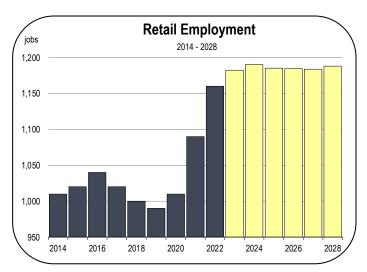

#### **Retail Trade Employment**

- Contrary to state and national trends, employment in the retail sector is expected to increase, albeit slightly, over the forecast period.
- The retail industry gained 70 jobs in 2022 representing a 6.4 percent increase in the employment level.
- The largest retail operations are the Walmart Supercenter followed by Home Depot, both in Crescent City.

- The sector is on pace to gain 25 more jobs in 2023.
- Between 2024-2028, the annual average gain will be 0.1 percent translating into 5 new jobs.