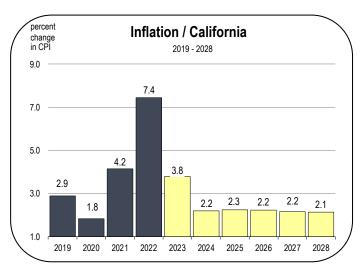

#### **Unemployment and Inflation Rates**

- The unemployment rate in Del Norte County averaged 5.1 percent in 2022.
- The unemployment rate is expected to average 5.9 percent in 2023 and 6.2 percent in 2024.
- Inflation in California, including the Northern California Region, soared to 7.4 percent in 2022, but is expected to decelerate in 2023 to 3.8 percent due largely to declining energy costs, the restoration of supply chains, and stagnant housing costs.

- Ultimately, inflation reduces the purchasing power of households and negatively impacts consumer confidence, limiting the growth potential of the economy in 2023.
- The rate is forecast to continuously decelerate over the forecast period as the labor force is restored, interest rates subside, and wage inflation is contained.
- A risk to the forecast is whether Congressional spending will subside. During 2021 and 2022, this was a principal contributor to the surge of inflation nation-wide. Another risk is whether the economic slowdown will moderate the demand for labor, leading to lower wage inflation.
- Average general inflation rates eventually decline to 3 percent again by 2024.