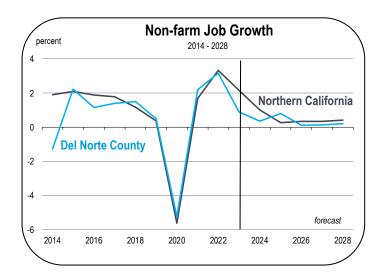

#### Job Growth

- Total employment in Del Norte County increased by 250 jobs or 3.0 percent in 2022. The public sector added 80 jobs; the retail sector added 70 jobs; and the leisure and hospitality sector added 70 jobs.
- Total county employment is on pace to rise 0.9 percent in 2023 represented by 75 new jobs.

- Between 2024 and 2028, annual job growth will average 0.3 percent resulting in 120 new jobs.
- Job creation will slow principally because population will continue to contract.