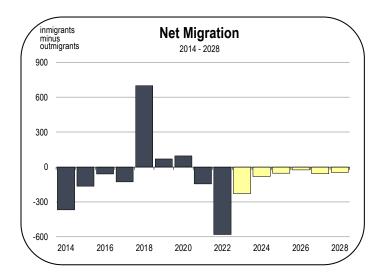

#### **Population Growth**

- The Del Norte County population peaked in 2020 amid a surge in estimated net migration from fire displaced residents from adjacent counties. In 2018, net in-migration was 700 people.
- With rebuilding in those nearby counties, amongst other factors, net in-migration is consistently turning negative beginning in 2021. In 2022, net out-migration was almost 600 residents.
- Del Norte County has an older population base with a low birth rate, and the number of deaths in the county has begun to surpass the number of births. This situation is expected to persist over the entire forecast period.
- With a negative natural population growth rate and consistent net out-migration, the county's population will be continuously declining in the long run.
- Between 2024 and 2028, the population is expected to decrease