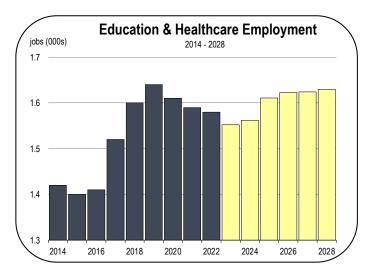

#### Private Education and Healthcare Employment

- Healthcare employment contracted in 2022 with the loss of 10 jobs. The sector is on pace to lose 30 more jobs in 2023.
- The average annual rate of growth of healthcare jobs will be 1.0 percent between 2024-2028 resulting in 80 new jobs.

- Job creation will partially depend on the willingness and availability of local residents to enter the healthcare workforce.
- The largest employer is Sutter Coast Hospital in Crescent City with 250 employees.
- There are very few jobs in private educational institutions in Del Norte County (public schools are included in the government sector.