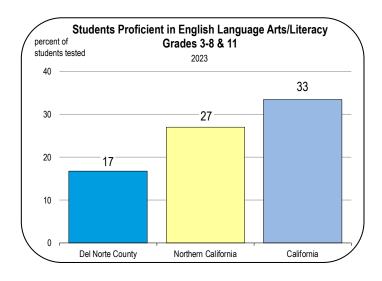

| 1,811<br>1,823<br>1,834<br>1,844<br>1,854<br>1,864<br>1,873                                                                                                                                         | 917<br>918<br>918<br>918<br>918<br>918<br>918                                                                                                                                      | 3,634<br>3,634<br>3,631<br>3,628<br>3,622<br>3,621<br>3,614                                                                                                                                                                                                                                                             |

### Socioeconomic Indicators