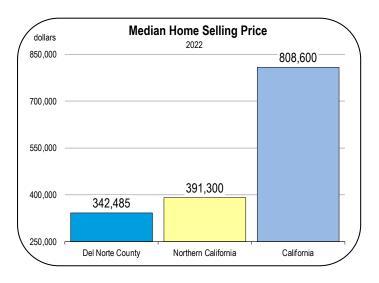

#### Home Prices and New Housing Production

- In 2022 the median home value in Del Norte County was \$342,600, a 1.3 percent decrease compared to the 2021 value.
- The median home price is expected to rise 2.8 percent in 2023 to \$352,000. With the average annual appreciation rate expected to be 2.7 percent between 2024-2028, the median home value will reach over \$400,000 by 2028.
- Despite these price increases, homes in Del Norte County are much more affordable than homes in many other parts of California.