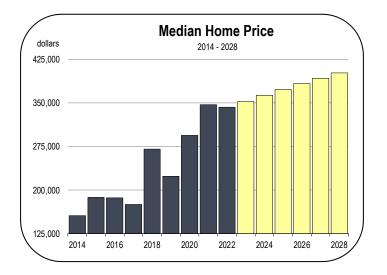

#### Home Prices and New Housing Production

- In 2022 the median home value in Del Norte County was \$342,600, a 1.3 percent decrease compared to the 2021 value.
- The median home price is expected to rise 2.8 percent in 2023 to \$352,000. With the average annual appreciation rate expected to be 2.7 percent between 2024-2028, the median home value will reach over \$400,000 by 2028.
- Despite these price increases, homes in Del Norte County are much more affordable than homes in many other parts of California.