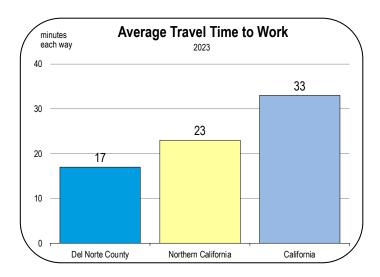

| 1,811<br>1,823<br>1,834<br>1,844<br>1,854<br>1,864<br>1,873                                                                                                                                         | 917<br>918<br>918<br>918<br>918<br>918<br>918                                                                                                                                      | 3,634<br>3,634<br>3,631<br>3,628<br>3,622<br>3,621<br>3,614                                                                                                                                                                                                                                                             |

### Socioeconomic Indicators