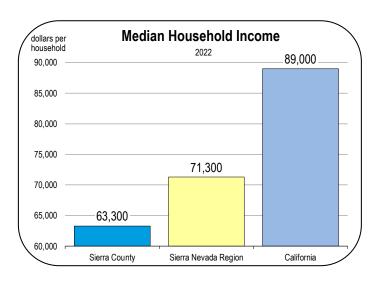

| 20<br>20<br>20<br>20<br>20                                                      | 20<br>20<br>19<br>19         | 161<br>160<br>158<br>157                                                                                                                                                                                                      | 333<br>331<br>330<br>331                                                                                                                                                                                                            |  |  |  |

## Socioeconomic Indicators