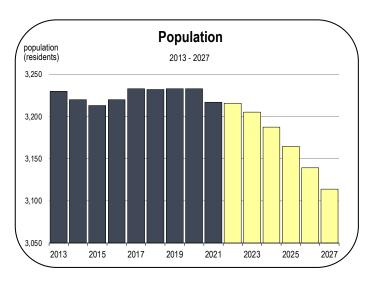

#### **Population Growth**

- The population has been in decline since 1998.
- The population has a much older share of residents than most other California counties. The share of the population aged 75 years and older is larger than the 25-to-44 year old cohort share.
- As a result, the number of deaths exceeds the number of births.
- Between 2016 and 2021, there were 81 more deaths than births, which contributed to overall population decline.
- Between 2022 and 2026, 135 more deaths than births are expected.
- The population was stagnant over the last six years. It is expected to decline at a rate of 0.5 percent over the next six years.