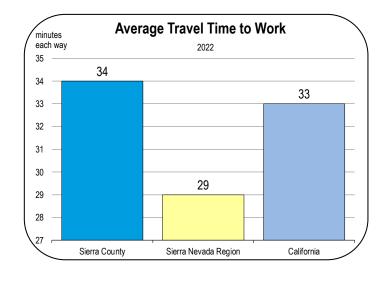

| 20<br>20<br>20<br>20<br>20                                                      | 20<br>20<br>19<br>19         | 161<br>160<br>158<br>157                                                                                                                                                                                                      | 333<br>331<br>330<br>331                                                                                                                                                                                                            |  |  |  |

## Socioeconomic Indicators