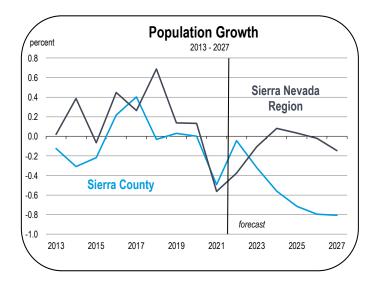

#### **Population Growth**

- The population has been in decline since 1998.
- The population has a much older share of residents than most other California counties. The share of the population aged 75 years and older is larger than the 25-to-44 year old cohort share.
- As a result, the number of deaths exceeds the number of births.
- Between 2016 and 2021, there were 81 more deaths than births, which contributed to overall population decline.
- Between 2022 and 2026, 135 more deaths than births are expected.
- The population was stagnant over the last six years. It is expected to decline at a rate of 0.5 percent over the next six years.