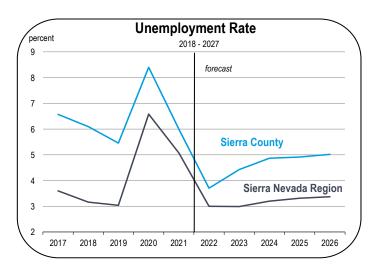

## **Unemployment and Inflation Rates**

- The unemployment rate in Sierra County averaged 6.0 percent in 2021, and is expected to average 3.6 percent in 2022 and 4.4 percent in 2022.
- Even though the Sierra County economy is not forecast to create
  jobs during the forecast period, the unemployment rate will
  improve because the labor force will shrink, in tandem with the
  population, and fewer local residents will participate in the job
  market.