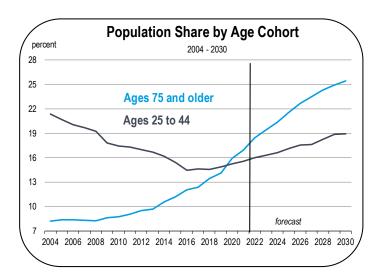

#### **Population Growth**

- The population has been in decline since 1998.
- The population has a much older share of residents than most other California counties. The share of the population aged 75 years and older is larger than the 25-to-44 year old cohort share.
- As a result, the number of deaths exceeds the number of births.
- Between 2016 and 2021, there were 81 more deaths than births, which contributed to overall population decline.
- Between 2022 and 2026, 135 more deaths than births are expected.
- The population was stagnant over the last six years. It is expected to decline at a rate of 0.5 percent over the next six years.