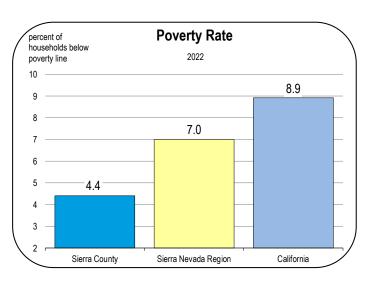

| 20<br>20<br>20<br>20<br>20                                                      | 20<br>20<br>19<br>19         | 161<br>160<br>158<br>157                                                                                                                                                                                                      | 333<br>331<br>330<br>331                                                                                                                                                                                                            |  |  |  |

## Socioeconomic Indicators