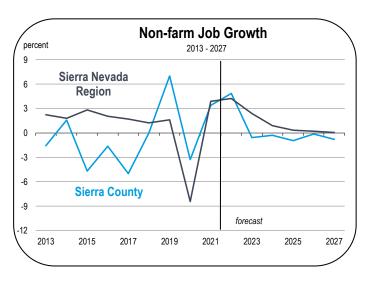

#### The Job Market

- The Sierra County labor market is very small. In October 2022, local companies employed approximately 720 workers. Most of these jobs were filled by Sierra County residents.
- There are also approximately 600 people who live in Sierra County and either commute to other counties for work, primarily to Nevada County (in California), and to Washoe County (across the Nevada state line), or they are self-employed.
- The primary employment sectors in Sierra County are the serviceproviding industry and the government sector. Together, they account for 93 percent of all local jobs.
- The remaining 7 percent of all jobs are in farming or construction.