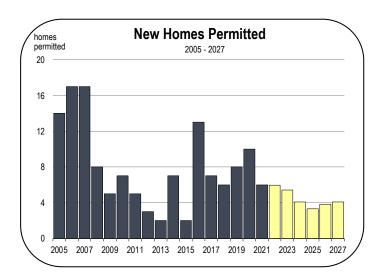

  2019

  2021

  2023

  2025

  2027

- From 2016 to 2021, an average of 8 new homes were started per year in Sierra County. All were single-family homes.
- Between 2022 and 2027, approximately 30 homes are expected to be built, an average of 5 per year. Virtually all will be single-family units. The lower rate of production is in line with the diminishing population forecast and the elevated interest rate environment that will persist into 2024.