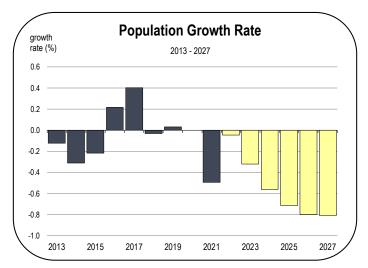

#### **Population Growth**

- The population has been in decline since 1998.
- The population has a much older share of residents than most other California counties. The share of the population aged 75 years and older is larger than the 25-to-44 year old cohort share.
- As a result, the number of deaths exceeds the number of births.
- Between 2016 and 2021, there were 81 more deaths than births, which contributed to overall population decline.
- Between 2022 and 2026, 135 more deaths than births are expected.
- The population was stagnant over the last six years. It is expected to decline at a rate of 0.5 percent over the next six years.