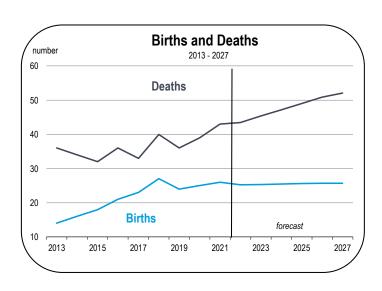

#### **Population Growth**

- The population has been in decline since 1998.
- The population has a much older share of residents than most other California counties. The share of the population aged 75 years and older is larger than the 25-to-44 year old cohort share.
- As a result, the number of deaths exceeds the number of births.
- Between 2016 and 2021, there were 81 more deaths than births, which contributed to overall population decline.
- Between 2022 and 2026, 135 more deaths than births are expected.
- The population was stagnant over the last six years. It is expected to decline at a rate of 0.5 percent over the next six years.