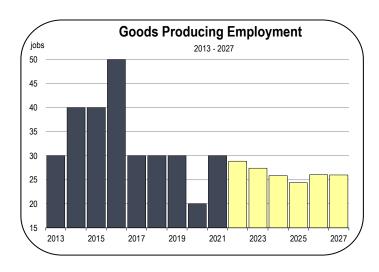

#### The Job Market

- The Sierra County labor market is very small. In October 2022, local companies employed approximately 720 workers. Most of these jobs were filled by Sierra County residents.
- There are also approximately 600 people who live in Sierra County and either commute to other counties for work, primarily to Nevada County (in California), and to Washoe County (across the Nevada state line), or they are self-employed.
- The primary employment sectors in Sierra County are the serviceproviding industry and the government sector. Together, they account for 93 percent of all local jobs.
- The remaining 7 percent of all jobs are in farming or construction.