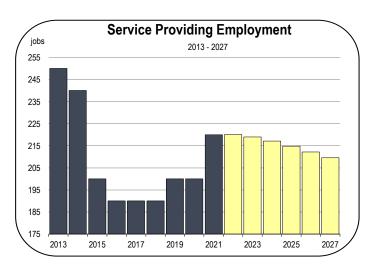

#### The Job Market

- The Sierra County labor market is very small. In October 2022, local companies employed approximately 720 workers. Most of these jobs were filled by Sierra County residents.
- There are also approximately 600 people who live in Sierra County and either commute to other counties for work, primarily to Nevada County (in California), and to Washoe County (across the Nevada state line), or they are self-employed.
- The primary employment sectors in Sierra County are the serviceproviding industry and the government sector. Together, they account for 93 percent of all local jobs.
- The remaining 7 percent of all jobs are in farming or construction.