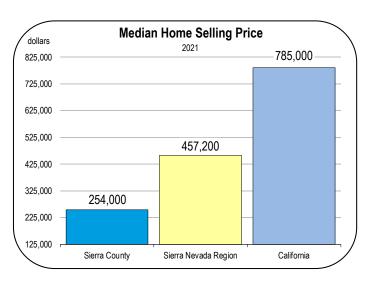

## **Home Prices and New Housing Production**

- In 2021 the median home value in Sierra County was \$254,000. Redfin reported a value of \$449,000. The wide disparity between reports is due to the small sample size of housing transactions. There have only been 42 home sales during the first 11 months of 2022. The median home value reported by Redfin is \$400,265.
- The median price is not expected to rise in 2023. Over the forecast however, home prices will increase modestly, due principally to the lack of supply and out-of-county buyers because many home purchases today are for second homes.
- Median Home Price

## Socioeconomic Indicators