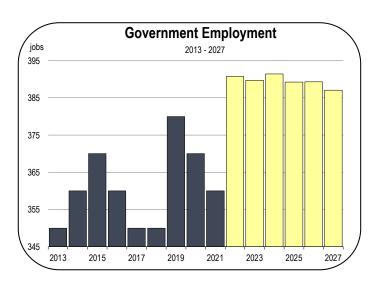

## **Unemployment and Inflation Rates**

- The unemployment rate in Sierra County averaged 6.0 percent in 2021, and is expected to average 3.6 percent in 2022 and 4.4 percent in 2022.
- Even though the Sierra County economy is not forecast to create
  jobs during the forecast period, the unemployment rate will
  improve because the labor force will shrink, in tandem with the
  population, and fewer local residents will participate in the job
  market.