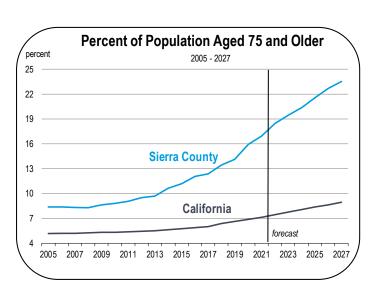

#### **Population Growth**

- The population has been in decline since 1998.
- The population has a much older share of residents than most other California counties. The share of the population aged 75 years and older is larger than the 25-to-44 year old cohort share.
- As a result, the number of deaths exceeds the number of births.
- Between 2016 and 2021, there were 81 more deaths than births, which contributed to overall population decline.
- Between 2022 and 2026, 135 more deaths than births are expected.
- The population was stagnant over the last six years. It is expected to decline at a rate of 0.5 percent over the next six years.