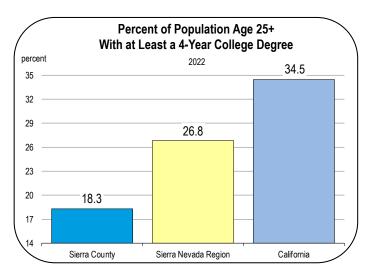

| 20<br>20<br>20<br>20<br>20                                                      | 20<br>20<br>19<br>19         | 161<br>160<br>158<br>157                                                                                                                                                                                                      | 333<br>331<br>330<br>331                                                                                                                                                                                                            |  |  |  |

## Socioeconomic Indicators