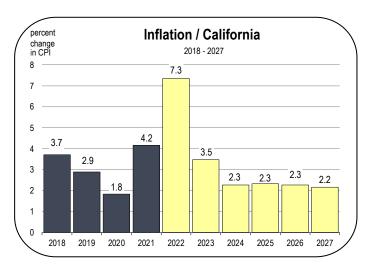

- During 2023 and 2024, there will be a number of factors that will contribute to higher inflation.
- The most prominent will be:
  - Record spending by consumers and the federal government during 2021 and 2022
  - Persistent fractures in the global supply chain that have raised the cost of production for many businesses and have resulted in shortages of some products
  - Sharp increases in the cost of energy, due to new U.S. energy policies and the Eurasian war
  - Labor market recruitment challenges that have forced companies to raise wages sharply in 2022
- Combined, these factors have pushed inflation to its highest rate in 40 years. Ultimately, inflation reduces the purchasing power of households and negatively impacts consumer confidence, limiting the growth potential of the economy in 2022.
- However, inflation will begin to decelerate during 2023 as supply chains and the labor force are gradually restored, eventually falling to below 3 percent again by mid-2024.