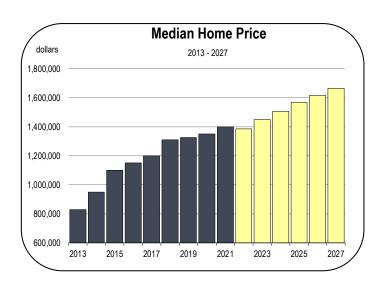

### **Forecast Summary**

- On an annual average basis, 55,000 non-farm jobs will be restored in San Francisco County during 2022. These job additions will constitute a complete labor market recovery.
- Employment gains in 2022 will be largest in professional business services which will recover 19,000 jobs, and in leisure services, which will refill 17,000 positions.
- The unemployment rate averaged 5.1 percent in 2021. It is expected to average 2.3 percent in 2021.
- The San Francisco County population is expected to grow more slowly than the Bay Area average during the forecast period.
- The county's population is expected to peak in 2027 and decline thereafter, due to a negative natural rate of population growth.
- The median home selling price rose 4 percent in 2021 for single family detached and attached homes. During 2022, selling values for single family homes will decline one to two percent.
- Home prices are forecast to increase by an average of 2.9 percent per year from 2022 to 2027.
- The median price for all homes is \$1.42 million in 2021. For single family detached homes, the median selling price was \$1.9 million in June 2022.
- The cost of housing is the principal reason for stagnant population growth and a weak downtown office market.

- In 2021 the median home price for a single family detached home in San Francisco County was almost \$1.8 million. For all housing, the median price was \$1.4 million.
- Home prices increased by 4 percent in 2021, which is much slower than the 8-15 percent increases that were observed across most of California. Selling values for housing are in decline during 2022.
- Average apartment rents declined sharply in San Francisco, falling from a monthly average \$3,500 in February 2020 to under \$3,000 by November 2020. Rents have entirely recovered and are averaging more than \$3,600 per month, according to Zillow.
- The housing affordability crisis is more acute in San Francisco than almost anywhere else in the nation. Despite the decline in 2022 home selling prices, the average asking rent for a two-bedroom apartment unit is \$4,546 per month. A 3-bedroom unit averaged \$5,427 per month according to Apartmentlist.com in August 2022.