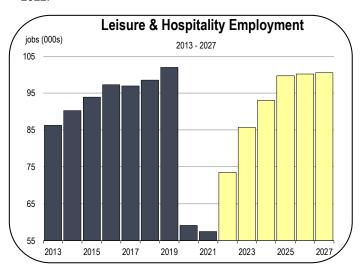

- Leisure and hospitality firms were impacted by restricted business conditions during the coronavirus pandemic more than any other type of company.
- Just over 1,600 more jobs were lost in the industry during 2021, accounting for a further contraction of 2.8 percent.
- Employment at hotels, motels, gyms, fitness centers, performing arts centers, and professional sports teams is gradually being restored. Through October of 2022, the leisure and hospitality sector is still 23,000 jobs short of the total workforce that was in place in February 2020, weeks before the onset of the pandemic.
- Visitor and business travel are critical to the leisure and hospitality industry. Passenger traffic through San Francisco International Airport has now nearly fully recovered.
- Restaurants and bars account for 71 percent of all employment in leisure and hospitality due largely to the vibrant tourism industry.
   Tourism is being restored quickly in California and the city during 2022.

- Occupancy rates for San Francisco hotels and motels are rising sharply in 2022. The daily hotel/motel room rate in the summer of 2022 averaged \$289 per night, which is an all-time record high.
- The broader leisure/hospitality sector is forecast to add 16,000 jobs in 2022 and add another 12,000 jobs in 2023.