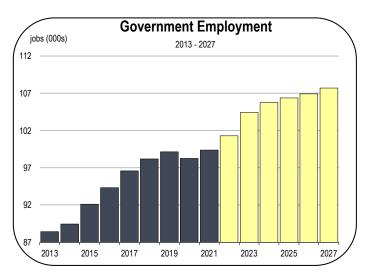

### **Government Employment**

- State and local government agencies gained 1,100 jobs in 2021, accounting for an increase of 1.2 percent.
- Another 2,000 jobs are expected to be added in 2022.
- Employment is expected to increase significantly over the course of the forecast period.