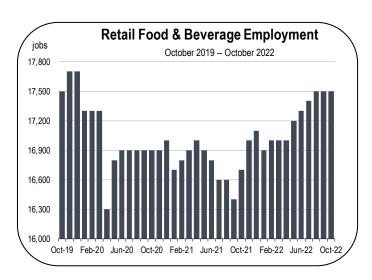

### Retail Trade Employment

warehousing from 2023 to 2027.

- The retail sector continued to decline in employment in 2021, contracting by 1,500 jobs.
- Employment is expanding again in 2022, especially within retail food and beverage stores.
- Retail employment will rebound sharply in 2022 as storefronts open up to higher capacities, but automation and the transition to online shopping will lead to job consolidation at local brick-andmortar establishments between 2023 and 2027.