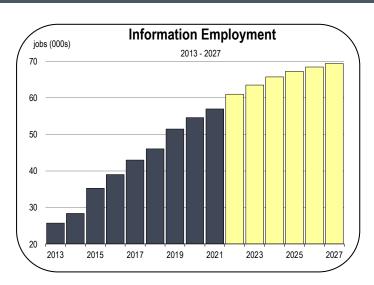

### Information Employment

 In San Francisco County, the information sector is dominated by software publishers like Salesforce, as well as data and internet service companies like DropBox.

- Employment in the information industry increased by 4.4 percent in 2021, an addition of 2,400 jobs. Another 4,000 jobs are expected to be added in 2022.
- By 2022, total information employment will be higher than any period on record, and employment will continue to expand quickly over the forecast horizon.