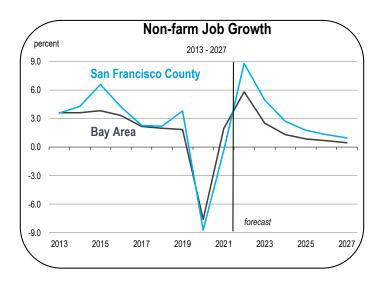

#### Job Growth

• Total employment in San Francisco County will expand by 7.7 percent in 2022 on an annual average basis.

 Between 2023 and 2027, job growth in San Francisco County will average 2.5 percent per year with the highest rates of growth occurring in 2023 and 2024.