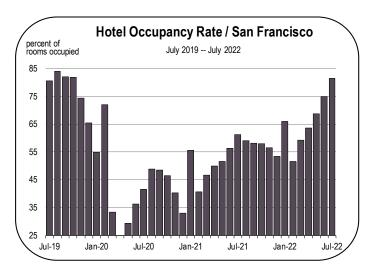

- Occupancy rates for San Francisco hotels and motels are rising sharply in 2022. The daily hotel/motel room rate in the summer of 2022 averaged \$289 per night, which is an all-time record high.
- The broader leisure/hospitality sector is forecast to add 16,000 jobs in 2022 and add another 12,000 jobs in 2023.