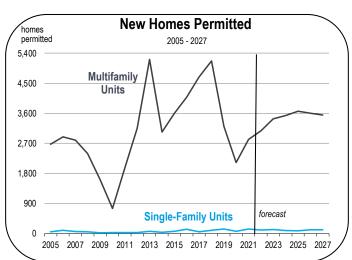

- The typical household would have to spend more than 50 percent of its pre-tax income to afford the median-priced home.
   Accumulating even a 10% down payment would mean saving \$140,000, which is out of reach for almost anyone outside of the technology, asset management, corporate law, corporate management, or biotech industries.
- 135 single family and 2,816 multi-family units were permitted in the calendar year of 2021. Through June of 2022, a total of 2,339 units have been issued building permits for the calendar year.
- As of mid-2022, there were 4,100 units under construction.
- There are an estimated 72,000 residential units in the San Francisco City pipeline.
- Thousands of units that have been approved are dormant and not going forward yet. There are reports that the cost of building (including high developer fees) has exceeded expected revenues that can be generated from either rents or sales; hence the delays in starting projects.