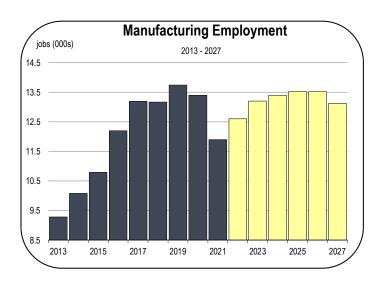

### **Manufacturing Employment**

- The shutdowns to manufacturing plants resulted in a 1,500-job loss in employment; a decline of 11 percent in 2021.
- The rebound in 2022 will recover approximately 400 jobs.
   Subsequent hiring expected in 2023 and 2024 may result in a full recovery of manufacturing positions for San Francisco County.