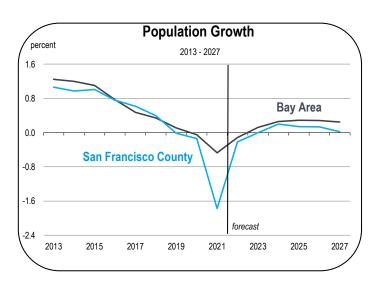

### **Population Growth**

 The San Francisco County population peaked in 2018; it is expected to remain approximately constant over the forecast, averaging a scant 0.1 percent increase per year to 2027. The growth is entirely due to the natural increase.

- Estimated net migration during 2021 was significantly negative.
   Residents moved out of the county and there were far fewer residents that moved into the county.
- Due to (1) high housing costs, and (2) a greater ability to work remotely, net migration is not forecast to remain a contributor to population growth over the forecast.