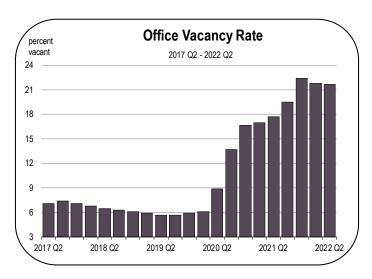

#### **Financial Activities Employment**

- The Financial and Professional & Business Services sectors are principally office-using in downtown San Francisco. Combined, the two sectors account for 37 percent of all wage and salary jobs in the county.
- The pandemic recession led to widespread remote work in these sectors when mobility was restricted by public health decisions.
- Office market vacancy rates rose exponentially in May of 2020 and most workers remained employed but worked remotely from their homes.
- Ultimately, many office workers left the city, found alternative jobs in suburban areas, moved out of the Bay Area or state entirely, or remain remote today. Consequently, office vacancy is a major concern in San Francisco, since vacancy rates are the highest in California and have not improved since the height of the pandemic recession.
- By mid-2022, office vacancy rates were reported by Cushman and Wakefield at 21.7 percent, virtually no improvement from first quarter vacancy. The commercial real estate company, CBRE, estimated the 2022 Q2 rate at 24.2 percent; a record high.
- Several major companies have moved to work-anywhere staffing strategies, vastly reducing their need for office space in San Francisco.
  - Salesforce, the city's largest private employer, cancelled a lease for 325,000 square feet of space in early 2021, and sublet 286,000 square feet of its space to Sephora in early 2022.
  - However Google subleased 300,000 square feet from Stripe in the SoMa district, and Wells Fargo renewed its lease on Market Street for 622,000 square feet.