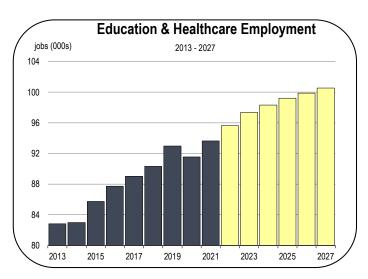

#### **Private Education and Healthcare Employment**

- The private healthcare and education industries were characterized by job losses that would have been large in most recessions, but were fairly moderate for the Coronavirus Recession.
- Employment at doctor and dentist offices increased modestly.

  Private schools and tutoring centers rebounded significantly.
- Overall, the healthcare and education industry will recover 2,000 jobs in 2022 and gain another 2,000 jobs in 2023.

Uber Technologies Headquarters in Mission Bay. The two towers Mission Bay 1 & 2, exceed 440,000 square feet and aim to redefine the way workspaces are occupied, percieved, and how they are operated.