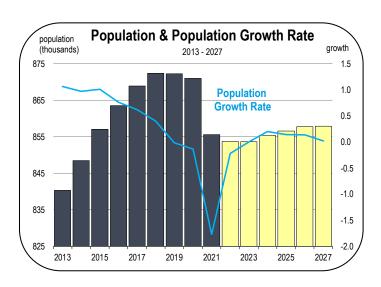

### **Population Growth**

 The San Francisco County population peaked in 2018; it is expected to remain approximately constant over the forecast, averaging a scant 0.1 percent increase per year to 2027. The growth is entirely due to the natural increase.