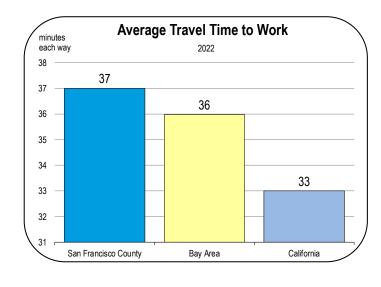

303.1<br>305.2<br>307.2                   | 75.7<br>75.9<br>76.2                 | 109.4<br>109.8<br>110.1              | 112.6<br>113.2<br>113.9               | 112.4<br>112.6<br>112.9                              |  |
| 2048<br>2049<br>2050                 | 937.1<br>941.2<br>944.6                   | 0.2<br>0.2<br>0.2               | 17.4<br>17.4<br>16.9                 | 10.7<br>10.7<br>10.6                 | 30.4<br>30.5<br>30.7                  | 54.5<br>54.5<br>54.5                  | 67.9<br>68.2<br>68.4                     | 309.2<br>311.2<br>313.2                   | 76.5<br>76.7<br>77.0                 | 110.5<br>110.8<br>111.2              | 114.5<br>115.2<br>115.8               | 113.1<br>113.3<br>113.6                              |  |

### Socioeconomic Indicators