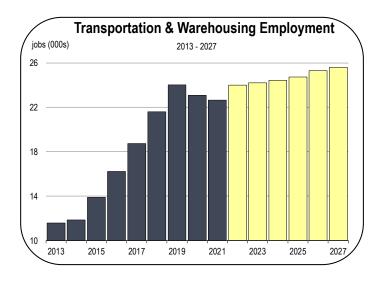

### **Transportation and Warehousing Employment**

- Most transportation jobs in San Francisco County are in public transportation such as BART (the Bay Area's subway system) and Muni (buses, light rail, and streetcars).
- Some San Francisco transportation jobs are in delivery firms, like UPS and FedEx, and in sightseeing and tourist services.

• The broad sector contracted by 440 jobs in 2021 but the surge of

### Retail Trade Employment

warehousing from 2023 to 2027.

- The retail sector continued to decline in employment in 2021, contracting by 1,500 jobs.
- Employment is expanding again in 2022, especially within retail food and beverage stores.
- Retail employment will rebound sharply in 2022 as storefronts open up to higher capacities, but automation and the transition to online shopping will lead to job consolidation at local brick-andmortar establishments between 2023 and 2027.