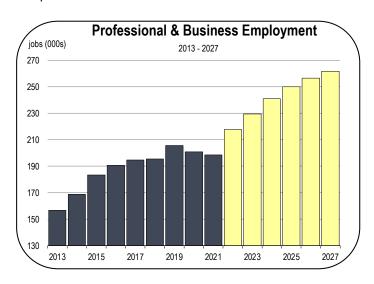

### **Professional and Business Services Employment**

- Though the professional and business services industry has a diverse array of subsectors in most counties, in San Francisco County, 75 percent of all jobs are in the professional, technical and scientific services sector.
- As of early 2022, industry employment had entirely recovered from the pandemic recession. Business and IT consulting continue to expand in 2022.

- Both San Francisco and San Mateo Counties are the homes to many of the larger software, technology and IT consulting firms in California, including Salesforce, Uber Technologies, Riverbed Technology, Facebook, You Tube, Plateau Systems, Electronic Arts, and Box.com.
- While the county's office market has not yet recovered and may remain soft through 2024, employment is forecast to rise in companies with locations in the city. Job growth will be muted because a portion of this employment force will remain remote, hybrid, or associated with company offices located outside of San Francisco.
- 19,000 jobs will be created in the professional business services sector in San Francisco during 2022. Between 2023 and 2027, another 40,000 new jobs are forecast.