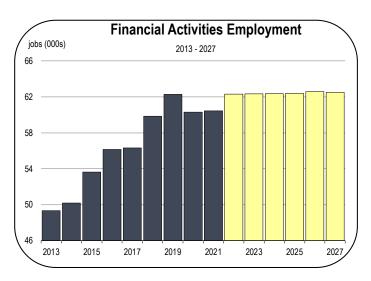

#### **Financial Activities Employment**

- The Financial and Professional & Business Services sectors are principally office-using in downtown San Francisco. Combined, the two sectors account for 37 percent of all wage and salary jobs in the county.
- The pandemic recession led to widespread remote work in these sectors when mobility was restricted by public health decisions.
- Office market vacancy rates rose exponentially in May of 2020 and most workers remained employed but worked remotely from their homes.
- Ultimately, many office workers left the city, found alternative jobs in suburban areas, moved out of the Bay Area or state entirely, or remain remote today. Consequently, office vacancy is a major concern in San Francisco, since vacancy rates are the highest in California and have not improved since the height of the pandemic recession.
- By mid-2022, office vacancy rates were reported by Cushman and Wakefield at 21.7 percent, virtually no improvement from first quarter vacancy. The commercial real estate company, CBRE, estimated the 2022 Q2 rate at 24.2 percent; a record high.
- Several major companies have moved to work-anywhere staffing strategies, vastly reducing their need for office space in San Francisco.
  - Salesforce, the city's largest private employer, cancelled a lease for 325,000 square feet of space in early 2021, and sublet 286,000 square feet of its space to Sephora in early 2022.
  - However Google subleased 300,000 square feet from Stripe in the SoMa district, and Wells Fargo renewed its lease on Market Street for 622,000 square feet.

- Employment in the financial sector will recover all jobs lost in the pandemic recession, during 2022. However, looking ahead, mergers in community banking and technology have largely eliminated the need for workers in finance, insurance, and investment brokerage.
- Because the San Francisco is the financial headquarters for many banking, mortgage, and investment company operations, employment in the financial sector is forecast to expand slightly over the next several years, notwithstanding technologyconsolidating forces at work.