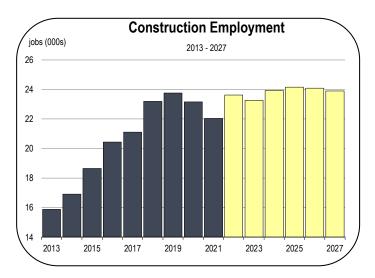

#### **Construction Employment**

- The construction sector contracted by 5 percent in 2021, a loss of 1,120 jobs. 1,600 jobs are expected to be added in 2022, which will account for a 7.2 percent increase.
- Construction employment is expected to return to pre-recession levels by 2024, but is not expected to expand substantially over the entire forecast period.
- There are many new development projects in the city though they
  are moving very slowly at this time. The rate of new homebuilding
  has increased in 2022 but non-residential development has not
  and is not expected to expand over the forecast.