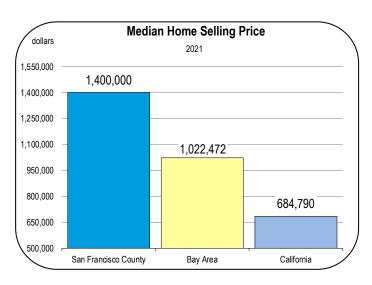

- In 2021 the median home price for a single family detached home in San Francisco County was almost \$1.8 million. For all housing, the median price was \$1.4 million.
- Home prices increased by 4 percent in 2021, which is much slower than the 8-15 percent increases that were observed across most of California. Selling values for housing are in decline during 2022.
- Average apartment rents declined sharply in San Francisco, falling from a monthly average \$3,500 in February 2020 to under \$3,000 by November 2020. Rents have entirely recovered and are averaging more than \$3,600 per month, according to Zillow.
- The housing affordability crisis is more acute in San Francisco than almost anywhere else in the nation. Despite the decline in 2022 home selling prices, the average asking rent for a two-bedroom apartment unit is \$4,546 per month. A 3-bedroom unit averaged \$5,427 per month according to Apartmentlist.com in August 2022.

### Socioeconomic Indicators