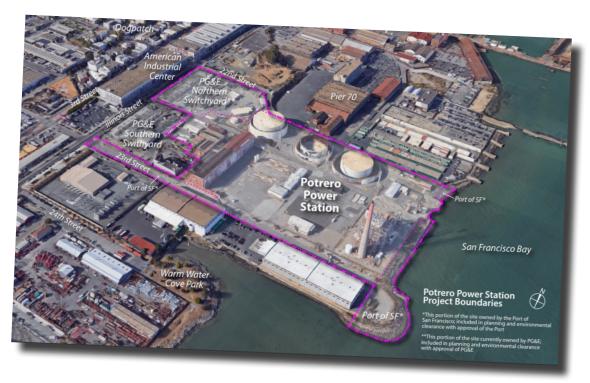

#### Portero Power Station

 The Potrero Power Station Mixed-Use Project will open up a large portion of space on San Francisco's Central Waterfront. The space will include an estimated 2,601 residential units, 7 acres of open space, and 1.8 million square feet of commercial space. The project will also include community facilities parking.

- The Project Master Plan and Development Agreement went into effect on May 25, 2020. The Phase 1 and Phasing Plan Amendment Application were also approved in October 2020.
- The estimated cost of the project is \$2 billion.

Potrero Power Station Project Boundaries