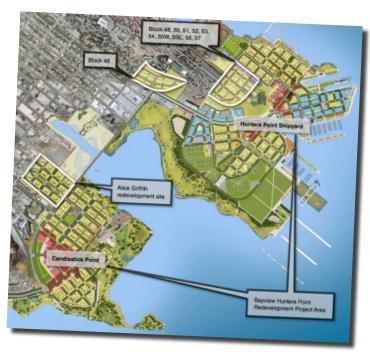

#### **Candlestick Point**

- The redevelopment of Candlestick Point, once home to the San Francisco Giants and 49ers, will include 7,218 homes along with 750,000 square feet of office and research space, 300,000 square feet of retail space, a hotel, and a film and arts center. The first phase of the project----1,600 units--- is approved along with office and retail space.
- There has been little change in status for this development in a year. However, in the first quarter of 2022 the developer FivePoint, laid off 29 percent of its workforce.
- The Hunters Point Shipyard project is adjacent to Candlestick Point. The two projects are integrated and designed for a total of 12,000 residential units, 2.5 million square feet of commercial space, and 1 million square feet of retail/entertainment space.
- Toxic waste cleanup of the site has stalled the project. The City is
  working with the Navy and federal and environmental regulators
  to expedite cleanup and transfer of the Shipyard to allow the
  City to move forward with parks, affordable housing and jobs for
  Bayview Hunters Point residents.

Candlestick Point and Hunter's Point Areas

Parkmerced and adjacent open space