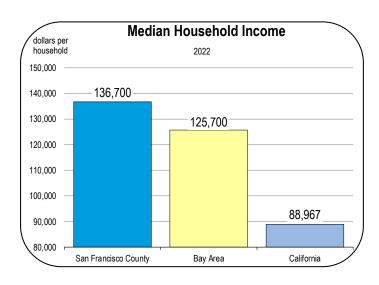

| 303.1<br>305.2<br>307.2                   | 75.7<br>75.9<br>76.2                 | 109.4<br>109.8<br>110.1              | 112.6<br>113.2<br>113.9               | 112.4<br>112.6<br>112.9                              |  |
| 2048<br>2049<br>2050                 | 937.1<br>941.2<br>944.6                   | 0.2<br>0.2<br>0.2               | 17.4<br>17.4<br>16.9                 | 10.7<br>10.7<br>10.6                 | 30.4<br>30.5<br>30.7                  | 54.5<br>54.5<br>54.5                  | 67.9<br>68.2<br>68.4                     | 309.2<br>311.2<br>313.2                   | 76.5<br>76.7<br>77.0                 | 110.5<br>110.8<br>111.2              | 114.5<br>115.2<br>115.8               | 113.1<br>113.3<br>113.6                              |  |

### Socioeconomic Indicators