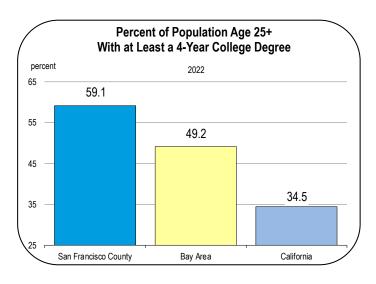

03.1<br>305.2<br>307.2                   | 75.7<br>75.9<br>76.2                 | 109.4<br>109.8<br>110.1              | 112.6<br>113.2<br>113.9               | 112.4<br>112.6<br>112.9                              |  |
| 2048<br>2049<br>2050                 | 937.1<br>941.2<br>944.6                   | 0.2<br>0.2<br>0.2               | 17.4<br>17.4<br>16.9                 | 10.7<br>10.7<br>10.6                 | 30.4<br>30.5<br>30.7                  | 54.5<br>54.5<br>54.5                  | 67.9<br>68.2<br>68.4                     | 309.2<br>311.2<br>313.2                   | 76.5<br>76.7<br>77.0                 | 110.5<br>110.8<br>111.2              | 114.5<br>115.2<br>115.8               | 113.1<br>113.3<br>113.6                              |  |

### Socioeconomic Indicators