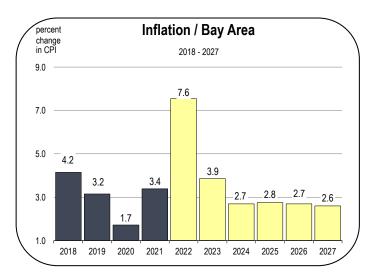

### **Unemployment and Inflation Rates**

- The unemployment rate in San Francisco County averaged 5.1 percent in 2021, which was similar to the composite rate for the Bay Area.
- An unemployment rate below 4.0 percent signifies a fully employed workforce in San Francisco.
- The unemployment rate is expected to average 2.3 percent in 2022 and 2.5 percent in 2023.
- Inflation soared in 2021 and is expected to remain elevated in 2022 and 2023.

- During 2022 and into 2023, there will be a number of factors that will contribute to higher-than-normal inflation. The most prominent will be:
  - Spending by consumers and the federal government that was especially prolific in 2021 and 2022
  - Global supply chain interruptions (from the pandemic) that have raised the cost of production for many businesses
  - Sharp increases in the cost of housing and energy
  - Labor market recruitment challenges that have led to surging wage increases
- Combined, these factors have pushed 2022 inflation to its highest rate in 40 years. Ultimately, inflation reduces the purchasing power of households and negatively impacts consumer confidence, limiting the growth potential of the economy in 2022 and 2023.
- However, inflation will gradually decelerate in 2023 as supply chains are restored, and the impending economic slowdown moderates the demand for labor and wage increases. Average inflation rates eventually decline to 3 percent again by 2024.