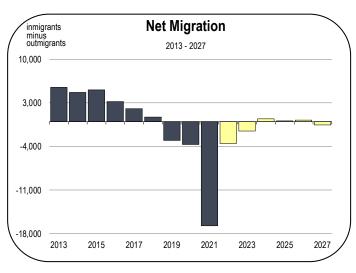

- Estimated net migration during 2021 was significantly negative.
   Residents moved out of the county and there were far fewer residents that moved into the county.
- Due to (1) high housing costs, and (2) a greater ability to work remotely, net migration is not forecast to remain a contributor to population growth over the forecast.