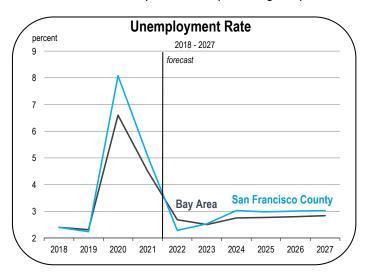

### **Unemployment and Inflation Rates**

- The unemployment rate in San Francisco County averaged 5.1 percent in 2021, which was similar to the composite rate for the Bay Area.
- An unemployment rate below 4.0 percent signifies a fully employed workforce in San Francisco.
- The unemployment rate is expected to average 2.3 percent in 2022 and 2.5 percent in 2023.
- Inflation soared in 2021 and is expected to remain elevated in 2022 and 2023.