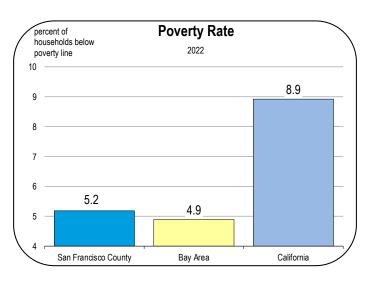

| 303.1<br>305.2<br>307.2                   | 75.7<br>75.9<br>76.2                 | 109.4<br>109.8<br>110.1              | 112.6<br>113.2<br>113.9               | 112.4<br>112.6<br>112.9                              |  |
| 2048<br>2049<br>2050                 | 937.1<br>941.2<br>944.6                   | 0.2<br>0.2<br>0.2               | 17.4<br>17.4<br>16.9                 | 10.7<br>10.7<br>10.6                 | 30.4<br>30.5<br>30.7                  | 54.5<br>54.5<br>54.5                  | 67.9<br>68.2<br>68.4                     | 309.2<br>311.2<br>313.2                   | 76.5<br>76.7<br>77.0                 | 110.5<br>110.8<br>111.2              | 114.5<br>115.2<br>115.8               | 113.1<br>113.3<br>113.6                              |  |

### Socioeconomic Indicators