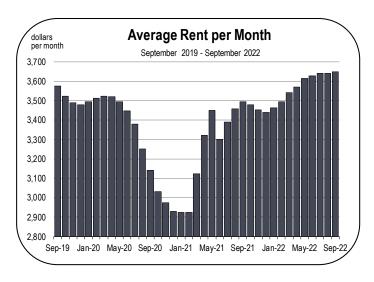

- In 2021 the median home price for a single family detached home in San Francisco County was almost \$1.8 million. For all housing, the median price was \$1.4 million.
- Home prices increased by 4 percent in 2021, which is much slower than the 8-15 percent increases that were observed across most of California. Selling values for housing are in decline during 2022.
- Average apartment rents declined sharply in San Francisco, falling from a monthly average \$3,500 in February 2020 to under \$3,000 by November 2020. Rents have entirely recovered and are averaging more than \$3,600 per month, according to Zillow.
- The housing affordability crisis is more acute in San Francisco than almost anywhere else in the nation. Despite the decline in 2022 home selling prices, the average asking rent for a two-bedroom apartment unit is \$4,546 per month. A 3-bedroom unit averaged \$5,427 per month according to Apartmentlist.com in August 2022.