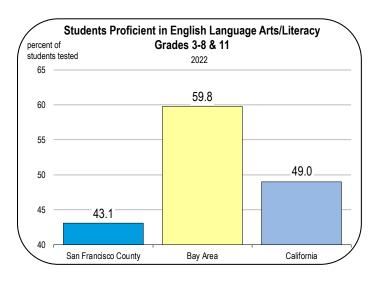

| 303.1<br>305.2<br>307.2                   | 75.7<br>75.9<br>76.2                 | 109.4<br>109.8<br>110.1              | 112.6<br>113.2<br>113.9               | 112.4<br>112.6<br>112.9                              |  |
| 2048<br>2049<br>2050                 | 937.1<br>941.2<br>944.6                   | 0.2<br>0.2<br>0.2               | 17.4<br>17.4<br>16.9                 | 10.7<br>10.7<br>10.6                 | 30.4<br>30.5<br>30.7                  | 54.5<br>54.5<br>54.5                  | 67.9<br>68.2<br>68.4                     | 309.2<br>311.2<br>313.2                   | 76.5<br>76.7<br>77.0                 | 110.5<br>110.8<br>111.2              | 114.5<br>115.2<br>115.8               | 113.1<br>113.3<br>113.6                              |  |

### Socioeconomic Indicators