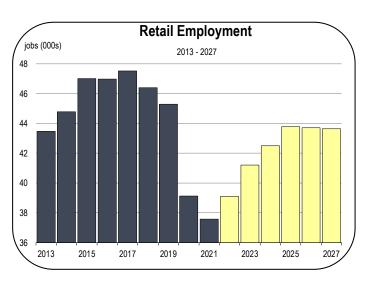

### Retail Trade Employment

warehousing from 2023 to 2027.

- The retail sector continued to decline in employment in 2021, contracting by 1,500 jobs.
- Employment is expanding again in 2022, especially within retail food and beverage stores.
- Retail employment will rebound sharply in 2022 as storefronts open up to higher capacities, but automation and the transition to online shopping will lead to job consolidation at local brick-andmortar establishments between 2023 and 2027.