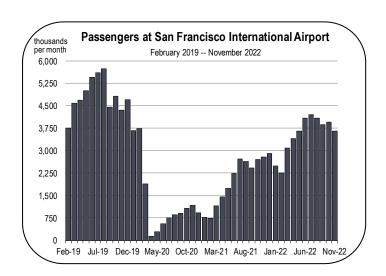

- Leisure and hospitality firms were impacted by restricted business conditions during the coronavirus pandemic more than any other type of company.
- Just over 1,600 more jobs were lost in the industry during 2021, accounting for a further contraction of 2.8 percent.
- Employment at hotels, motels, gyms, fitness centers, performing arts centers, and professional sports teams is gradually being restored. Through October of 2022, the leisure and hospitality sector is still 23,000 jobs short of the total workforce that was in place in February 2020, weeks before the onset of the pandemic.
- Visitor and business travel are critical to the leisure and hospitality industry. Passenger traffic through San Francisco International Airport has now nearly fully recovered.
- Restaurants and bars account for 71 percent of all employment in leisure and hospitality due largely to the vibrant tourism industry.
   Tourism is being restored quickly in California and the city during 2022.