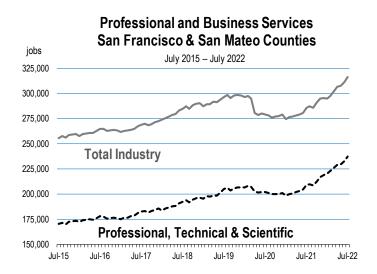

### **Professional and Business Services Employment**

- Though the professional and business services industry has a diverse array of subsectors in most counties, in San Francisco County, 75 percent of all jobs are in the professional, technical and scientific services sector.
- As of early 2022, industry employment had entirely recovered from the pandemic recession. Business and IT consulting continue to expand in 2022.

- Both San Francisco and San Mateo Counties are the homes to many of the larger software, technology and IT consulting firms in California, including Salesforce, Uber Technologies, Riverbed Technology, Facebook, You Tube, Plateau Systems, Electronic Arts, and Box.com.
- While the county's office market has not yet recovered and may remain soft through 2024, employment is forecast to rise in companies with locations in the city. Job growth will be muted because a portion of this employment force will remain remote, hybrid, or associated with company offices located outside of San Francisco.
- 19,000 jobs will be created in the professional business services sector in San Francisco during 2022. Between 2023 and 2027, another 40,000 new jobs are forecast.