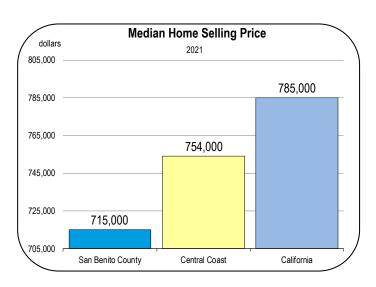

#### **Home Prices and New Housing Production**

 In 2021 the median home price in San Benito County was \$715,000. Zillow reported a peak in single family home selling prices at \$852,000 in May of 2022. Prices have since been in steady decline.

- The forecast has the median selling price of all homes rising 5 percent in 2022 over the 2021 median. But prices decline slightly in 2023.
- Being adjacent to Santa Clara County, the median price has become relatively expensive in San Benito County, though homes are still affordable to many households.
- In 2021, a typical household in San Benito County would have had
  to spend 30 percent of its pre-tax income on mortgage payments
  in order to afford the median-priced home. This is far above the
  historical average, but is within most affordability guidelines.
- Homes in San Benito County are much more affordable than homes in neighboring Santa Clara County, where the typical household would have to spend 40 percent of its pre-tax income to afford the median priced home.
- From 2016 to 2021, an average of 512 new homes were started per year in San Benito County. Approximately 95 percent were single-family homes.
- Housing production is expected to average 400 homes per year from 2022 to 2027, consisting almost entirely of single-family homes