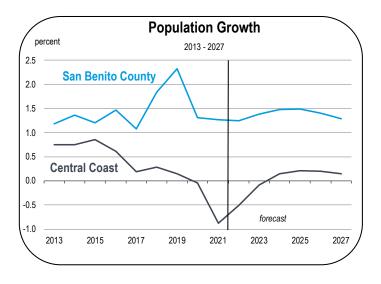

#### **Population Growth**

- The San Benito County population is expected to expand more quickly than the Central Coast average between 2022 and 2027.
- Net migration is expected to be a meaningful contributor to population growth. Home prices in San Benito County are more affordable than neighboring Santa Clara and Monterey Counties, which has incentivized residents to relocate to Hollister from Silicon Valley and Salinas.

- The population will expand at an annual average rate of 1.4 percent per year from 2022 to 2027, placing San Benito County among the fastest growing regions of California.
- By 2027 the San Benito County population will surpass 70,000 residents.