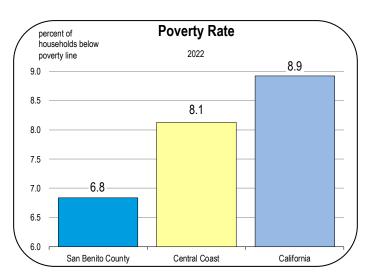

r>1.6<br>1.7<br>1.7<br>1.7<br>1.7<br>1.7<br>1.7<br>1.7<br>1.7 | 0.4 0.4 0.3 0.3 0.3 0.3 0.3 0.4 0.4 0.4 0.4 0.4 0.4 0.4 0.4 0.4 0.4 | 1.1<br>1.1<br>1.2<br>1.3<br>1.3<br>1.4<br>1.5<br>1.6<br>1.6<br>1.6<br>1.6<br>1.6<br>1.7<br>1.7<br>1.7<br>1.7<br>1.7<br>1.7<br>1.7<br>1.8<br>1.8<br>1.8<br>1.8<br>1.8<br>1.8<br>1.9<br>1.9<br>1.9<br>1.9 | 0.1<br>0.1<br>0.1<br>0.1<br>0.1<br>0.1<br>0.1<br>0.1 | 1.4 1.5 1.4 1.4 1.5 1.5 1.5 1.6 1.6 1.7 1.7 1.7 1.7 1.8 1.8 1.8 1.8 1.9 1.9 1.9 2.0 2.0 2.0 2.0 2.0 2.0 2.0 2.1 2.1 2.1 2.1 2.1 | 1.3<br>1.4<br>1.5<br>1.6<br>1.4<br>1.5<br>2.0<br>2.1<br>2.1<br>2.2<br>2.2<br>2.3<br>2.3<br>2.3<br>2.3<br>2.3<br>2.3<br>2.3<br>2.3 | 2.9 2.9 2.9 3.0 3.1 3.3 3.3 3.3 3.4 3.4 3.4 3.4 3.4 3.4 3.5 3.5 3.5 3.5 3.5 3.5 3.5 3.6 3.6 3.6 3.6 3.6 3.6 3.6 |

### Socioeconomic Indicators