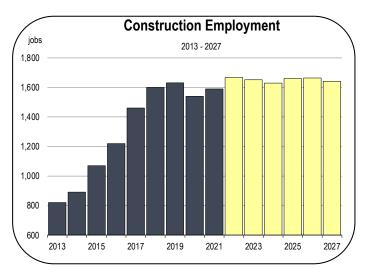

#### **Construction Employment**

- Construction employment advanced slightly in 2021 and will add 100 new jobs in 2022.
- The expected level of housing production and non-residential construction activity will require some expansion of the construction workforce.
- By mid-2022 and through 2023, the California construction workforce has been fully employed, and construction firms have and will continue to struggle to hire additional workers.