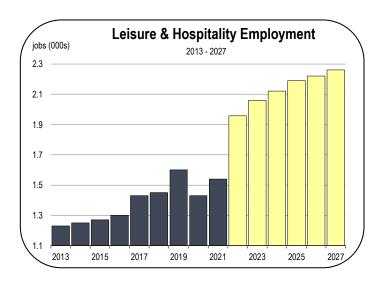

#### **Leisure and Hospitality Employment**

- The leisure and hospitality sector expanded by 110 jobs in 2021, accounting for a growth of 8 percent. Another 420 jobs are expected to be added in 2022.
- Together with healthcare, the leisure/hospitality sector will consistently create more employment opportunities over the forecast, in tandem with the growth of the population.
- The Northern California Renaissance Faire is typically held in Hollister each year, running for several consecutive weekends in September and October. It is set in the fictional village of

"Willingtown" in Derbyshire, England during the reign of Queen Elizabeth I. It is estimated that 150,000 people annually attend the faire.

 Since the Faire was revived in 2021, employment within the leisure/ hospitality sector has soared since.