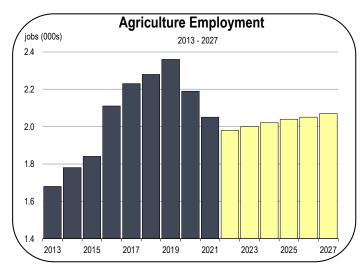

#### **Agriculture Employment**

- A consolidation in farming employment within the county is underway.
- Job creation is expected to be slow over the forecast period.

- San Benito County produced \$341 million of agricultural commodities in 2021. The county's principal crops were:
  - Lettuce (\$53 million)
  - Miscellaneous vegetables (\$51 million)
  - Wine grapes (\$45 million)
  - Spinach (\$40 million)
  - Broccoli (\$25 million)
  - Cattle & Livestock (\$21 million)
  - Pasture & rangeland (\$16 million)
  - Peppers (\$14 million)
  - Tomatoes (\$12 million)