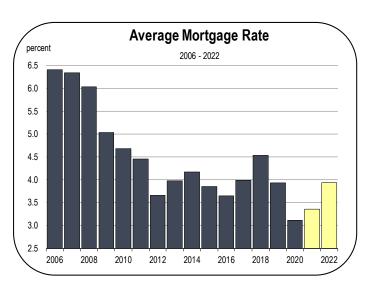

#### **Home Prices and New Housing Production**

 In 2021 the median home price in San Benito County was \$715,000. Zillow reported a peak in single family home selling prices at \$852,000 in May of 2022. Prices have since been in steady decline.

- The forecast has the median selling price of all homes rising 5 percent in 2022 over the 2021 median. But prices decline slightly in 2023.
- Being adjacent to Santa Clara County, the median price has become relatively expensive in San Benito County, though homes are still affordable to many households.
- In 2021, a typical household in San Benito County would have had
  to spend 30 percent of its pre-tax income on mortgage payments
  in order to afford the median-priced home. This is far above the
  historical average, but is within most affordability guidelines.
- Homes in San Benito County are much more affordable than homes in neighboring Santa Clara County, where the typical household would have to spend 40 percent of its pre-tax income to afford the median priced home.
- From 2016 to 2021, an average of 512 new homes were started per year in San Benito County. Approximately 95 percent were single-family homes.
- Housing production is expected to average 400 homes per year from 2022 to 2027, consisting almost entirely of single-family homes