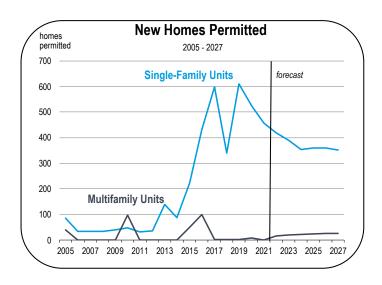

- The forecast has the median selling price of all homes rising 5 percent in 2022 over the 2021 median. But prices decline slightly in 2023.
- Being adjacent to Santa Clara County, the median price has become relatively expensive in San Benito County, though homes are still affordable to many households.
- In 2021, a typical household in San Benito County would have had
  to spend 30 percent of its pre-tax income on mortgage payments
  in order to afford the median-priced home. This is far above the
  historical average, but is within most affordability guidelines.
- Homes in San Benito County are much more affordable than homes in neighboring Santa Clara County, where the typical household would have to spend 40 percent of its pre-tax income to afford the median priced home.
- From 2016 to 2021, an average of 512 new homes were started per year in San Benito County. Approximately 95 percent were single-family homes.
- Housing production is expected to average 400 homes per year from 2022 to 2027, consisting almost entirely of single-family homes