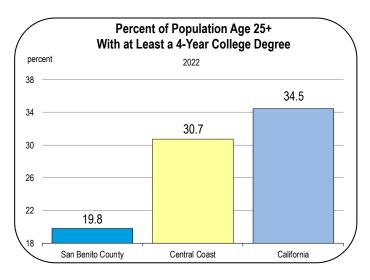

>1.7<br>1.7<br>1.7<br>1.7<br>1.7<br>1.7<br>1.7<br>1.7 | 0.4 0.4 0.3 0.3 0.3 0.3 0.3 0.4 0.4 0.4 0.4 0.4 0.4 0.4 0.4 0.4 0.4 | 1.1<br>1.1<br>1.2<br>1.3<br>1.3<br>1.4<br>1.5<br>1.6<br>1.6<br>1.6<br>1.6<br>1.6<br>1.7<br>1.7<br>1.7<br>1.7<br>1.7<br>1.7<br>1.7<br>1.8<br>1.8<br>1.8<br>1.8<br>1.8<br>1.8<br>1.9<br>1.9<br>1.9<br>1.9 | 0.1<br>0.1<br>0.1<br>0.1<br>0.1<br>0.1<br>0.1<br>0.1 | 1.4 1.5 1.4 1.4 1.5 1.5 1.5 1.6 1.6 1.7 1.7 1.7 1.7 1.8 1.8 1.8 1.8 1.9 1.9 1.9 2.0 2.0 2.0 2.0 2.0 2.0 2.0 2.1 2.1 2.1 2.1 2.1 | 1.3<br>1.4<br>1.5<br>1.6<br>1.4<br>1.5<br>2.0<br>2.1<br>2.1<br>2.2<br>2.2<br>2.3<br>2.3<br>2.3<br>2.3<br>2.3<br>2.3<br>2.3<br>2.3 | 2.9 2.9 2.9 3.0 3.1 3.3 3.3 3.3 3.4 3.4 3.4 3.4 3.4 3.4 3.5 3.5 3.5 3.5 3.5 3.5 3.5 3.6 3.6 3.6 3.6 3.6 3.6 3.6 |

### Socioeconomic Indicators