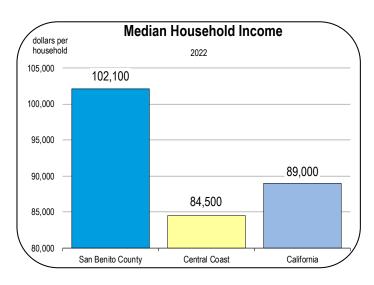

1.6<br>1.7<br>1.7<br>1.7<br>1.7<br>1.7<br>1.7<br>1.7<br>1.7 | 0.4 0.4 0.3 0.3 0.3 0.3 0.3 0.4 0.4 0.4 0.4 0.4 0.4 0.4 0.4 0.4 0.4 | 1.1<br>1.1<br>1.2<br>1.3<br>1.3<br>1.4<br>1.5<br>1.6<br>1.6<br>1.6<br>1.6<br>1.6<br>1.7<br>1.7<br>1.7<br>1.7<br>1.7<br>1.7<br>1.7<br>1.8<br>1.8<br>1.8<br>1.8<br>1.8<br>1.8<br>1.9<br>1.9<br>1.9<br>1.9 | 0.1<br>0.1<br>0.1<br>0.1<br>0.1<br>0.1<br>0.1<br>0.1 | 1.4 1.5 1.4 1.4 1.5 1.5 1.5 1.6 1.6 1.7 1.7 1.7 1.7 1.8 1.8 1.8 1.8 1.9 1.9 1.9 2.0 2.0 2.0 2.0 2.0 2.0 2.0 2.1 2.1 2.1 2.1 2.1 | 1.3<br>1.4<br>1.5<br>1.6<br>1.4<br>1.5<br>2.0<br>2.1<br>2.1<br>2.2<br>2.2<br>2.3<br>2.3<br>2.3<br>2.3<br>2.3<br>2.3<br>2.3<br>2.3 | 2.9 2.9 2.9 3.0 3.1 3.3 3.3 3.3 3.4 3.4 3.4 3.4 3.4 3.4 3.5 3.5 3.5 3.5 3.5 3.5 3.5 3.6 3.6 3.6 3.6 3.6 3.6 3.6 |

### Socioeconomic Indicators