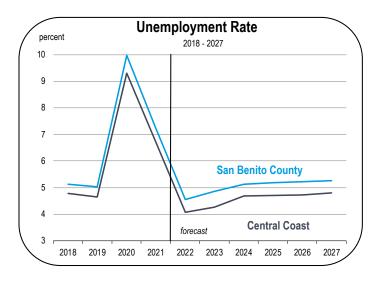

#### **Unemployment and Inflation Rates**

- The unemployment rate in San Benito County averaged 7.2 percent in 2021.
- The unemployment rate in San Benito County is always higher than the Central Coast average because San Benito County has a larger share of agricultural workers, and agriculture is a seasonal industry.
- An unemployment rate below 6.0 percent signifies a fully employed workforce in San Benito County.

- The unemployment rate is expected to average 4.5 percent in 2022 and 4.9 percent in 2023.
- Inflation soared in 2021 and is expected to remain elevated for several years.
- During 2022 and into 2023, there will be a number of factors that will contribute to higher inflation. The most prominent will be:
  - Record spending by consumers and the federal government during 2021 and 2022
  - Fractures in the global supply chain that raise the cost of production for many businesses
  - Sharp increases in the cost of housing and energy
  - Labor market recruitment challenges that force companies to raise wages
- Combined, these factors have pushed inflation to its highest rate in 40 years. Ultimately, inflation reduces the purchasing power of households and negatively impacts consumer confidence, limiting the growth potential of the economy in 2022.
- However, inflation will begin to decelerate after 2022 as supply chains and the labor force are restored, eventually falling to below 3 percent again by 2024.