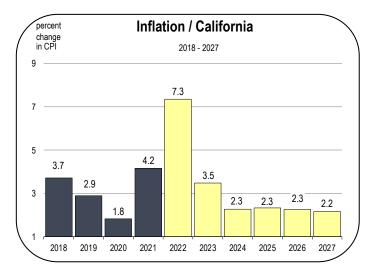

- The unemployment rate is expected to average 4.5 percent in 2022 and 4.9 percent in 2023.
- Inflation soared in 2021 and is expected to remain elevated for several years.
- During 2022 and into 2023, there will be a number of factors that will contribute to higher inflation. The most prominent will be:
  - Record spending by consumers and the federal government during 2021 and 2022
  - Fractures in the global supply chain that raise the cost of production for many businesses
  - Sharp increases in the cost of housing and energy
  - Labor market recruitment challenges that force companies to raise wages
- Combined, these factors have pushed inflation to its highest rate in 40 years. Ultimately, inflation reduces the purchasing power of households and negatively impacts consumer confidence, limiting the growth potential of the economy in 2022.
- However, inflation will begin to decelerate after 2022 as supply chains and the labor force are restored, eventually falling to below 3 percent again by 2024.