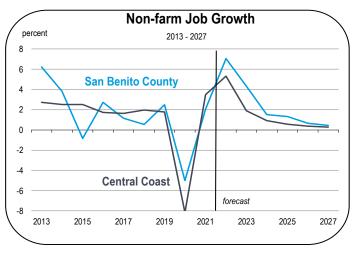

#### **Job Growth**

- Total employment in San Benito County will expand by 4.4 percent in 2022, on the heels of a 1.0 percent increase in 2021.
- Between 2022 and 2027, job growth will average 2.3 percent per year.