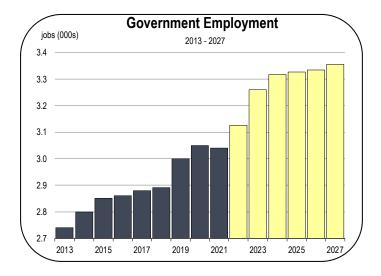

#### **Government Employment**

• The public sector is the largest labor market in the county with nearly 3,000 jobs.

- In 2022, the public sector will recover all of the jobs lost in the 2020 recession.
- K-12 school enrollment jumped sharply in the Fall of the 2022-2023 school year. It is forecast to remain high but contract gradually over time.