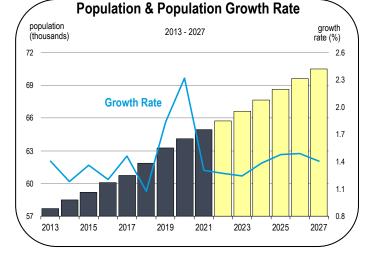

#### **Population Growth**

- The San Benito County population is expected to expand more quickly than the Central Coast average between 2022 and 2027.
- Net migration is expected to be a meaningful contributor to population growth. Home prices in San Benito County are more affordable than neighboring Santa Clara and Monterey Counties, which has incentivized residents to relocate to Hollister from Silicon Valley and Salinas.

- The population will expand at an annual average rate of 1.4 percent per year from 2022 to 2027, placing San Benito County among the fastest growing regions of California.
- By 2027 the San Benito County population will surpass 70,000 residents.