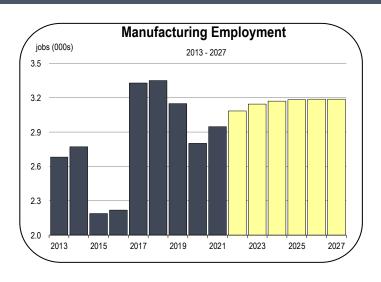

#### **Manufacturing Employment**

- San Benito County has a high concentration in food manufacturing, which consists of facilities that turn agricultural commodities into finished food products.
- Manufacturing is the largest private employer in the county with nearly 3,000 workers. 100 jobs will be created in 2022 and another 200 additional jobs are forecast in 2023.
- Some of the largest employers of food manufacturing workers are:
  - San Benito Foods, a tomato canning plant
  - Marich Confectionery, a manufacturer of chocolate products
  - Tourist Hat Coffee, a coffee roaster
  - Corbin Sparrow, manufacturer of motorcycle parts