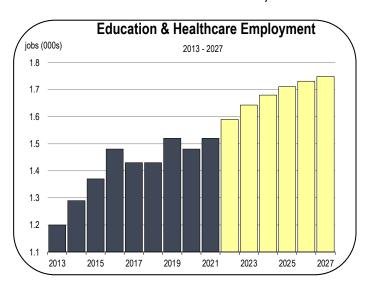

#### **Private Education and Healthcare Employment**

- During 2021, 46 jobs were created in healthcare. Another 70 are expected in 2022, and another 50 in 2023.
- The healthcare sector will be among the leading industries for job creation over the forecast in San Benito County.