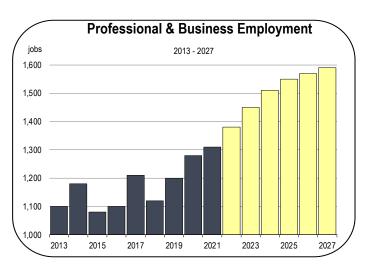

#### **Professional and Business Services Employment**

• The professional and business services sector added 40 jobs in 2021; 70 new jobs are expected in 2022.

The site of the proposed Strada Verde Innovation Park, as seen from Highway 25, is about 7 miles from Gilroy. If fully built, the \$2.4 billion project will include more than 7.2 million square feet of technological, research and commercial structures, and employ thousands of workers in the professional services IT sector.