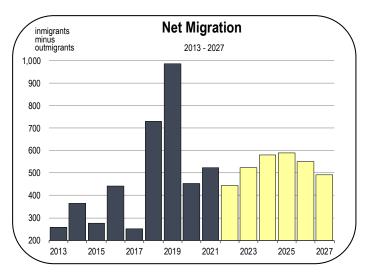

#### **Population Growth**

- The San Benito County population is expected to expand more quickly than the Central Coast average between 2022 and 2027.
- Net migration is expected to be a meaningful contributor to population growth. Home prices in San Benito County are more affordable than neighboring Santa Clara and Monterey Counties, which has incentivized residents to relocate to Hollister from Silicon Valley and Salinas.