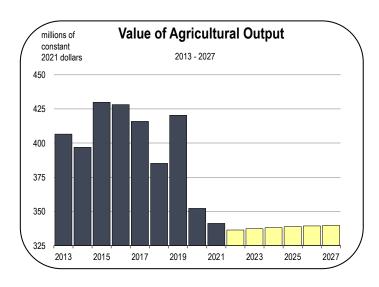

#### **Agriculture Employment**

- A consolidation in farming employment within the county is underway.
- Job creation is expected to be slow over the forecast period.

- San Benito County produced \$341 million of agricultural commodities in 2021. The county's principal crops were:
  - Lettuce (\$53 million)
  - Miscellaneous vegetables (\$51 million)
  - Wine grapes (\$45 million)
  - Spinach (\$40 million)
  - Broccoli (\$25 million)
  - Cattle & Livestock (\$21 million)
  - Pasture & rangeland (\$16 million)
  - Peppers (\$14 million)
  - Tomatoes (\$12 million)