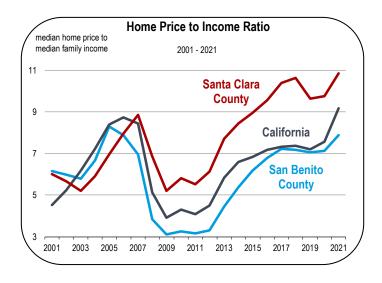

- The forecast has the median selling price of all homes rising 5 percent in 2022 over the 2021 median. But prices decline slightly in 2023.
- Being adjacent to Santa Clara County, the median price has become relatively expensive in San Benito County, though homes are still affordable to many households.
- In 2021, a typical household in San Benito County would have had
  to spend 30 percent of its pre-tax income on mortgage payments
  in order to afford the median-priced home. This is far above the
  historical average, but is within most affordability guidelines.
- Homes in San Benito County are much more affordable than homes in neighboring Santa Clara County, where the typical household would have to spend 40 percent of its pre-tax income to afford the median priced home.
- From 2016 to 2021, an average of 512 new homes were started per year in San Benito County. Approximately 95 percent were single-family homes.
- Housing production is expected to average 400 homes per year from 2022 to 2027, consisting almost entirely of single-family homes