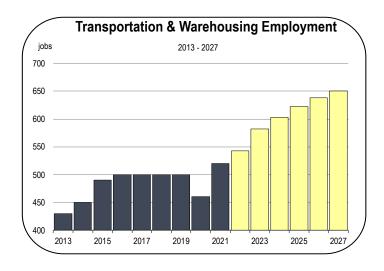

#### **Transportation and Warehousing Employment**

 Most transportation jobs in San Benito County are in trucking and warehousing, where firms deliver goods to and from the Port of Oakland, and store these goods in logistics facilities.