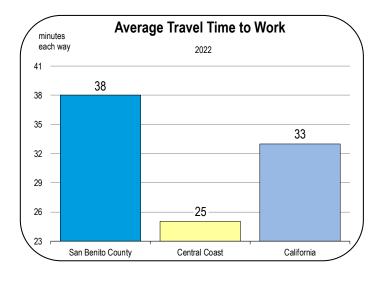

br>1.7<br>1.7<br>1.7<br>1.7<br>1.7<br>1.7<br>1.7<br>1.7 | 0.4 0.4 0.3 0.3 0.3 0.3 0.3 0.4 0.4 0.4 0.4 0.4 0.4 0.4 0.4 0.4 0.4 | 1.1<br>1.1<br>1.2<br>1.3<br>1.3<br>1.4<br>1.5<br>1.6<br>1.6<br>1.6<br>1.6<br>1.6<br>1.7<br>1.7<br>1.7<br>1.7<br>1.7<br>1.7<br>1.7<br>1.8<br>1.8<br>1.8<br>1.8<br>1.8<br>1.8<br>1.9<br>1.9<br>1.9<br>1.9 | 0.1<br>0.1<br>0.1<br>0.1<br>0.1<br>0.1<br>0.1<br>0.1 | 1.4 1.5 1.4 1.4 1.5 1.5 1.5 1.6 1.6 1.7 1.7 1.7 1.7 1.8 1.8 1.8 1.8 1.9 1.9 1.9 2.0 2.0 2.0 2.0 2.0 2.0 2.0 2.1 2.1 2.1 2.1 2.1 | 1.3<br>1.4<br>1.5<br>1.6<br>1.4<br>1.5<br>2.0<br>2.1<br>2.1<br>2.2<br>2.2<br>2.3<br>2.3<br>2.3<br>2.3<br>2.3<br>2.3<br>2.3<br>2.3 | 2.9 2.9 2.9 3.0 3.1 3.3 3.3 3.3 3.4 3.4 3.4 3.4 3.4 3.4 3.5 3.5 3.5 3.5 3.5 3.5 3.5 3.6 3.6 3.6 3.6 3.6 3.6 3.6 |

### Socioeconomic Indicators