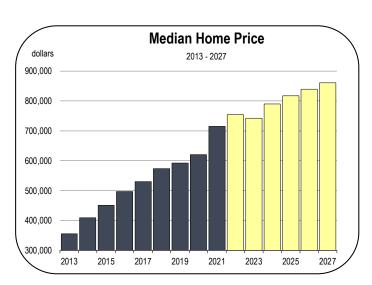

#### **Home Prices and New Housing Production**

 In 2021 the median home price in San Benito County was \$715,000. Zillow reported a peak in single family home selling prices at \$852,000 in May of 2022. Prices have since been in steady decline.

- The forecast has the median selling price of all homes rising 5 percent in 2022 over the 2021 median. But prices decline slightly in 2023.
- Being adjacent to Santa Clara County, the median price has become relatively expensive in San Benito County, though homes are still affordable to many households.
- In 2021, a typical household in San Benito County would have had
  to spend 30 percent of its pre-tax income on mortgage payments
  in order to afford the median-priced home. This is far above the
  historical average, but is within most affordability guidelines.
- Homes in San Benito County are much more affordable than homes in neighboring Santa Clara County, where the typical household would have to spend 40 percent of its pre-tax income to afford the median priced home.
- From 2016 to 2021, an average of 512 new homes were started per year in San Benito County. Approximately 95 percent were single-family homes.
- Housing production is expected to average 400 homes per year from 2022 to 2027, consisting almost entirely of single-family homes