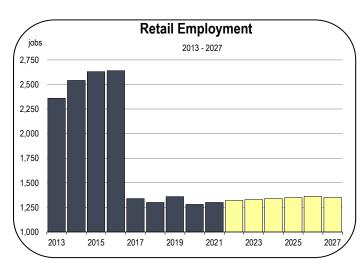

#### **Retail Trade Employment**

- Retail trade employment will increase minimally in 2022. The outlook for retail jobs in San Benito County is not unlike most regions of California.
- Automation and the transition to online shopping will put local store and shop employment at risk of stagnation or contraction over time. Some new retail outlets will open in tandem with new housing development, offsetting the consolidation of employments within the existing industry. This translates into minimal to no employment growth over the forecast period.