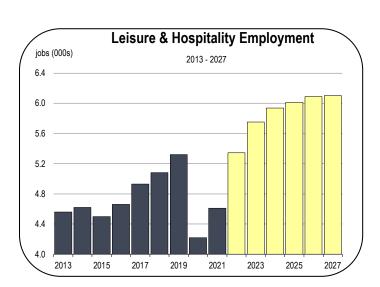

#### **Leisure and Hospitality Employment**

- The Sierra Nevada Mountain Range is the largest tourism attraction in Nevada County, and the winter ski season is the peak for visitor traffic.
- Each year, thousands of skiers and snowboarders descend on Boreal Mountain Resort, which employs up to 1,000 workers during the winter months.
- Annual snowfall totals had been increasing in recent years, ultimately leading to a larger number of people traveling to Nevada County and generating higher levels of demand for leisure and hospitality workers.
- On an annual average basis, total employment increased by 400 jobs in 2021. Another 700 jobs are expected to be added in 2022, constituting a full labor market recovery.

 Tourism activity has returned to normal, and the local leisure and hospitality businesses has rehired staff and expanded employment levels. Ultimately however, this sector is dependent on snowfall totals which have been below normal the last two years, and