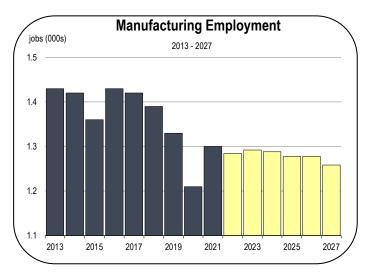

#### **Manufacturing Employment**

- Employment in the Nevada County manufacturing sector had been relatively unchanged for several years before the onset of the Coronavirus Recession.
- Nevada County manufacturing activity is concentrated in industry segments with challenging business outlooks, including timber production and telecommunications equipment manufacturing.
- Over the long term, job growth is expected to be minimal.