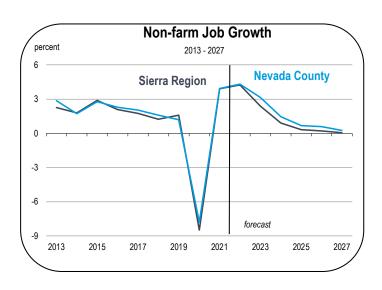

#### Job Growth

- Total employment in Nevada County will expand by 4.3 percent in 2022 on an annual average basis.
- Between 2022 and 2027, job growth will average 2.0 percent per year.