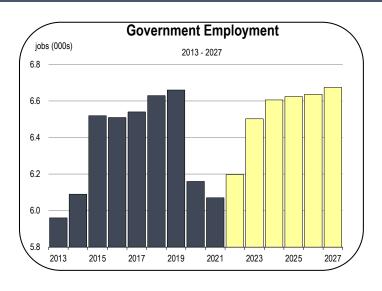

#### **Government Employment**

- Government department employment was still contracting in 2021.
- In 2022, employment is expanding, and will rise by 120 jobs.
- Public school enrollments have been declining steadily since 2005.
   Consequently, there will be less demand for teachers and staff within K-12 schools over the forecast.
- A slow return to pre-pandemic employment levels is forecast for the public sector, but the government sector will not contribute significantly to labor market opportunities in Nevada County.