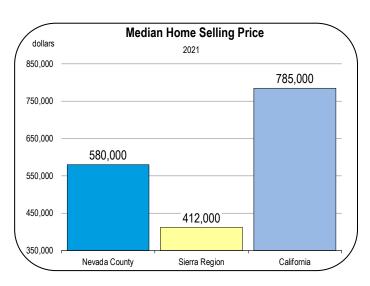

### **Home Prices and New Housing Production**

- In 2021 the median home price in Nevada County was \$580,000, advancing 16 percent from the median price prevailing in 2020.
- In 2021, prices continued to rise, peaking in April 2022. Since then, however, there has been a contraction in the price of homes selling. Nevertheless, the median price is forecast to rise 2 to 3 percent in 2022.

- Price appreciation will slow further in 2023, in tandem with all other California housing markets. The median value is forecast to settle around \$610,000.
- From 2015 to 2020, an average of 385 new homes were started per year in Nevada County. Virtually all were single-family homes.
- Housing production is expected to average 450 to 475 homes per year from 2021 to 2026, consisting mostly of single-family homes.
- Most of the development in the County is occurring near Nevada City and Truckee.
- One of the biggest Mixed-Use project going on in Nevada County is the Dorsey Marketplace. The development will be located between Dorsey Drive and Grass Valley highway in Grass Valley. Plans call for 172 apartments, approximately 105,000 square feet of retail space, and 8,500 square feet of office space.
- Plans for the Dorsey Marketplace were approved in April 2020, but litigation has delayed the project.
- The other biggest mixed-use development in Nevada County is the Loma Rica Ranch Development. Loma Rica Ranch is a 452acre, mixed-use development that is currently under way. The development plans to incorporated 235 residential units, 51 will be single-family homes.
- The Loma Rica Ranch also has plans to for a neighborhood center, network of trails, and an organic farm. Phase one of construction has already begun.