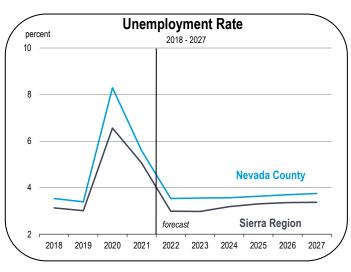

#### **Unemployment and Inflation Rates**

- The unemployment rate in Nevada County averaged 5.6 percent in 2021.
- An unemployment rate below 5.0 percent signifies a fully employed labor force in Nevada County. The unemployment rate is expected to average 3.5 percent in 2022 and 3.6 percent in 2023.
- Inflation decelerated sharply in 2020, largely because energy prices declined when the demand for fuels plunged.
- Inflation soared in 2021 and is expected to remain elevated for several years.
- During 2022 and into 2023, there will be a number of factors that will contribute to higher inflation. The most prominent will be:
  - Record spending by consumers and the federal government during 2021 and 2022
  - Fractures in the global supply chain that raise the cost of production for many businesses
  - Sharp increases in the cost of housing and energy