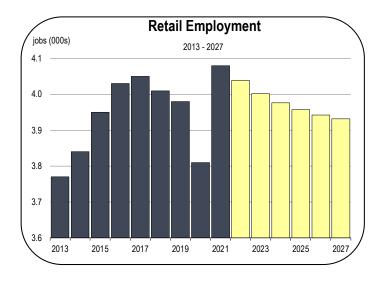

#### **Retail Trade Employment**

- The retail industry completely rebounded in 2021.
- Competition from online stores has led to lower levels of employment at local brick-and-mortar shops, and the transition to online shopping will lead to further consolidation of local retail jobs over the long-term.
- More than a quarter of all retail jobs in Nevada County can be found in a handful of companies, including:
  - BriarPatch Community Market
  - Kmart
  - Raley's
  - Safeway