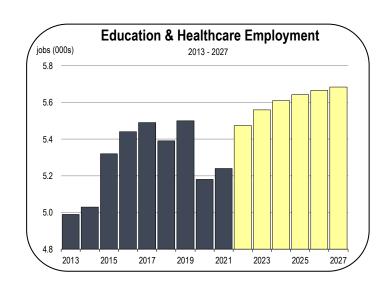

#### **Private Education and Healthcare Employment**

- Because a large share of the Nevada County population is in retirement age, the local economy has a meaningful number of jobs in nursing homes and senior centers.
- Over the next two years: 2022-2023 healthcare employment will rise by an estimated 330 positions.
- The largest healthcare employers in the county are:
  - Sierra Nevada Memorial Hospital (500-1,000 employees)
  - Tahoe Forest Health System (500-1,000 employees)
  - Golden Empire Nurse & Rehab (100-250 employees)
  - Spring Hill Manor (100-250 employees)
- In Nevada County, there very few jobs in private educational institutions (public schools are classified in the government sector).