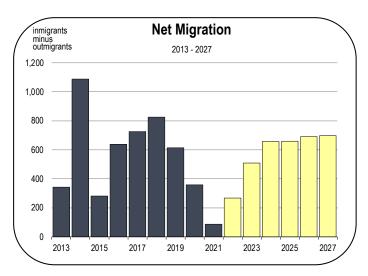

### **Population Growth**

 The Nevada County population grew relatively steadily between 2013 and 2021, but it is expected to decline sharply over the forecast period.

- The county's population is much older than the statewide average.
   As of 2020, more than 13 percent of Nevada County's population was age 75 or older, compared to just 7 percent of California's population.
- Because Nevada County has a high share of residents aged 75 and older, the number of deaths has begun to exceed the number of births.
- Between 2016 and 2021, there were 1,300 more deaths than births. Between 2022 and 2027, there are expected to be 2,700 more deaths than births.
- More people will move into the county than people who move out, but because deaths will outnumber births, the population will decline.