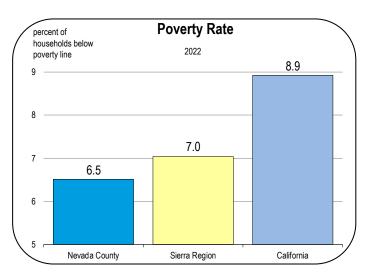

| 4.4<br>4.4                            | 1.4<br>1.4                               | 3.2<br>3.2               | 0.2<br>0.2                                                                       | 5.7<br>5.8                                                                                                                                      | 6.8<br>6.8                                                                                                                                                                                                                          | 7.1<br>7.1                                                                                                                                                                                |

### Socioeconomic Indicators