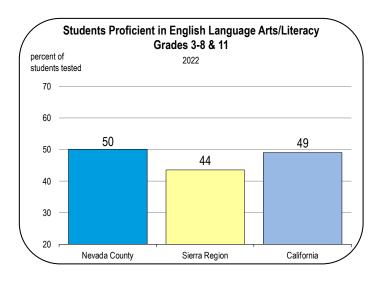

| 4.4<br>4.4                            | 1.4<br>1.4                               | 3.2<br>3.2               | 0.2<br>0.2                                                                       | 5.7<br>5.8                                                                                                                                      | 6.8<br>6.8                                                                                                                                                                                                                          | 7.1<br>7.1                                                                                                                                                                                |

### Socioeconomic Indicators