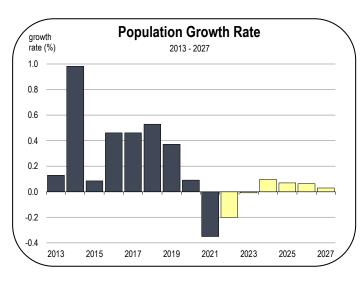

### **Population Growth**

 The Nevada County population grew relatively steadily between 2013 and 2021, but it is expected to decline sharply over the forecast period.

- The county's population is much older than the statewide average.
   As of 2020, more than 13 percent of Nevada County's population was age 75 or older, compared to just 7 percent of California's population.
- Because Nevada County has a high share of residents aged 75 and older, the number of deaths has begun to exceed the number of births.
- Between 2016 and 2021, there were 1,300 more deaths than births. Between 2022 and 2027, there are expected to be 2,700 more deaths than births.
- More people will move into the county than people who move out, but because deaths will outnumber births, the population will decline.