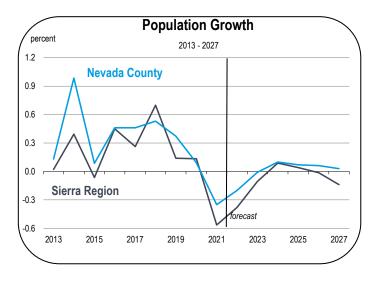

### **Population Growth**

 The Nevada County population grew relatively steadily between 2013 and 2021, but it is expected to decline sharply over the forecast period.

- The county's population is much older than the statewide average.
   As of 2020, more than 13 percent of Nevada County's population was age 75 or older, compared to just 7 percent of California's population.
- Because Nevada County has a high share of residents aged 75 and older, the number of deaths has begun to exceed the number of births.
- Between 2016 and 2021, there were 1,300 more deaths than births. Between 2022 and 2027, there are expected to be 2,700 more deaths than births.
- More people will move into the county than people who move out, but because deaths will outnumber births, the population will decline.