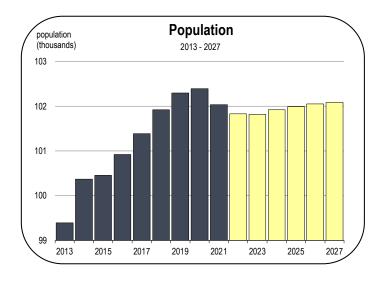

### **Population Growth**

 The Nevada County population grew relatively steadily between 2013 and 2021, but it is expected to decline sharply over the forecast period.

- The county's population is much older than the statewide average.
   As of 2020, more than 13 percent of Nevada County's population was age 75 or older, compared to just 7 percent of California's population.
- Because Nevada County has a high share of residents aged 75 and older, the number of deaths has begun to exceed the number of births.
- Between 2016 and 2021, there were 1,300 more deaths than births. Between 2022 and 2027, there are expected to be 2,700 more deaths than births.
- More people will move into the county than people who move out, but because deaths will outnumber births, the population will decline.