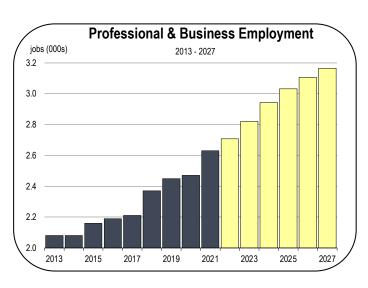

### **Professional and Business Services Employment**

- The professional and business services sector added 160 jobs in 2021, another 70 jobs are expected to be added in 2022.
- Nevada County has a growing professional business services industry that will generate a meaningful number of jobs over the forecast period.
- Jobs in the professional business services sector tend to pay above average wages, and as it captures a rising share of the overall labor market, this industry will contribute to rising incomes in the county.