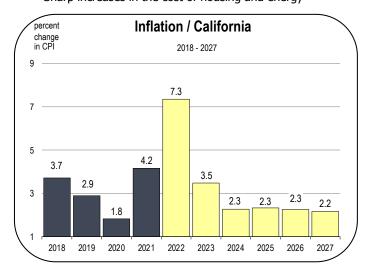

#### **Unemployment and Inflation Rates**

- The unemployment rate in Nevada County averaged 5.6 percent in 2021.
- An unemployment rate below 5.0 percent signifies a fully employed labor force in Nevada County. The unemployment rate is expected to average 3.5 percent in 2022 and 3.6 percent in 2023.
- Inflation decelerated sharply in 2020, largely because energy prices declined when the demand for fuels plunged.
- Inflation soared in 2021 and is expected to remain elevated for several years.
- During 2022 and into 2023, there will be a number of factors that will contribute to higher inflation. The most prominent will be:
  - Record spending by consumers and the federal government during 2021 and 2022
  - Fractures in the global supply chain that raise the cost of production for many businesses
  - Sharp increases in the cost of housing and energy

- Labor market recruitment challenges that force companies to raise wages
- Combined, these factors have pushed inflation to its highest rate in 40 years. Ultimately, inflation reduces the purchasing power of households and negatively impacts consumer confidence, limiting the growth potential of the economy in 2022.
- However, inflation will begin to decelerate after 2022 as supply chains and the labor force are restored, eventually falling to below 3 percent again by 2024.