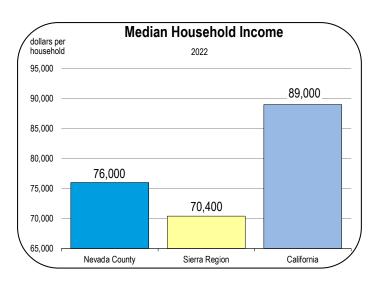

| 4.4<br>4.4                            | 1.4<br>1.4                               | 3.2<br>3.2               | 0.2<br>0.2                                                                       | 5.7<br>5.8                                                                                                                                      | 6.8<br>6.8                                                                                                                                                                                                                          | 7.1<br>7.1                                                                                                                                                                                |

### Socioeconomic Indicators