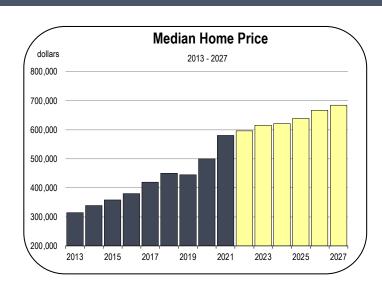

### **Home Prices and New Housing Production**

- In 2021 the median home price in Nevada County was \$580,000, advancing 16 percent from the median price prevailing in 2020.
- In 2021, prices continued to rise, peaking in April 2022. Since then, however, there has been a contraction in the price of homes selling. Nevertheless, the median price is forecast to rise 2 to 3 percent in 2022.

- Price appreciation will slow further in 2023, in tandem with all other California housing markets. The median value is forecast to settle around \$610,000.
- From 2015 to 2020, an average of 385 new homes were started per year in Nevada County. Virtually all were single-family homes.
- Housing production is expected to average 450 to 475 homes per year from 2021 to 2026, consisting mostly of single-family homes.
- Most of the development in the County is occurring near Nevada City and Truckee.
- One of the biggest Mixed-Use project going on in Nevada County is the Dorsey Marketplace. The development will be located between Dorsey Drive and Grass Valley highway in Grass Valley. Plans call for 172 apartments, approximately 105,000 square feet of retail space, and 8,500 square feet of office space.
- Plans for the Dorsey Marketplace were approved in April 2020, but litigation has delayed the project.
- The other biggest mixed-use development in Nevada County is the Loma Rica Ranch Development. Loma Rica Ranch is a 452acre, mixed-use development that is currently under way. The development plans to incorporated 235 residential units, 51 will be single-family homes.
- The Loma Rica Ranch also has plans to for a neighborhood center, network of trails, and an organic farm. Phase one of construction has already begun.