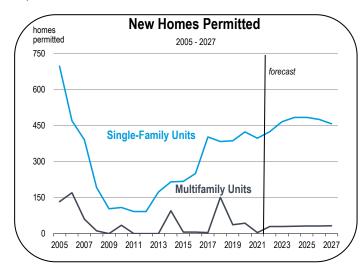

- Price appreciation will slow further in 2023, in tandem with all other California housing markets. The median value is forecast to settle around \$610,000.
- From 2015 to 2020, an average of 385 new homes were started per year in Nevada County. Virtually all were single-family homes.
- Housing production is expected to average 450 to 475 homes per year from 2021 to 2026, consisting mostly of single-family homes.
- Most of the development in the County is occurring near Nevada City and Truckee.
- One of the biggest Mixed-Use project going on in Nevada County is the Dorsey Marketplace. The development will be located between Dorsey Drive and Grass Valley highway in Grass Valley. Plans call for 172 apartments, approximately 105,000 square feet of retail space, and 8,500 square feet of office space.
- Plans for the Dorsey Marketplace were approved in April 2020, but litigation has delayed the project.
- The other biggest mixed-use development in Nevada County is the Loma Rica Ranch Development. Loma Rica Ranch is a 452acre, mixed-use development that is currently under way. The development plans to incorporated 235 residential units, 51 will be single-family homes.
- The Loma Rica Ranch also has plans to for a neighborhood center, network of trails, and an organic farm. Phase one of construction has already begun.