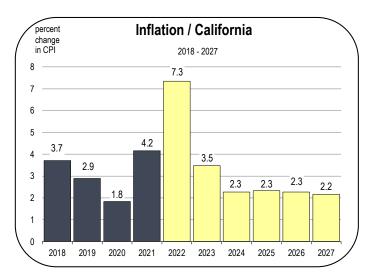

#### **Unemployment and Inflation Rates**

- The unemployment rate in Merced County averaged 10.4 percent in 2021.
- The unemployment rate is expected to average 7.2 percent in 2022 and 6.7 percent in 2023.
- Inflation soared in 2021 and is expected to remain elevated for several years.
- During 2022 and into 2023, there will be a number of factors that will contribute to higher inflation. The most prominent will be:
  - Record spending by consumers and the federal government during 2021 and 2022
  - Fractures in the global supply chain that raise the cost of production for many businesses

- Sharp increases in the cost of housing and energy
- Labor market recruitment challenges that force companies to raise wages
- Combined, these factors have pushed inflation to its highest rate in 40 years. Ultimately, inflation reduces the purchasing power of households and negatively impacts consumer confidence, limiting the growth potential of the economy in 2022.
- However, inflation will begin to decelerate after 2022 as supply chains and the labor force are restored, eventually falling to below 3 percent again by 2024.