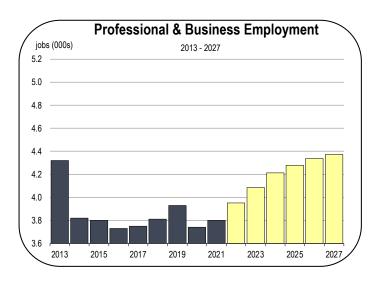

### **Professional and Business Services Employment**

- The professional and business services industry was characterized by a sizable decline in employment during 2020, but the sector has already fully recovered by early 2022.
- Over the 2022-2027 forecast period, the professional and business services industry will generate 500 jobs. With an annual average increase of 2.7 percent, it will be the fastest growing industry in Merced County.
- In mid 2021, the Transportation Research Center (TRC) began testing autonomous vehicles in Merced County.
- TRC will operate a 2.2 mile track, a city course, and other testing facilities. TRC also hopes to partner with Silicon Valley autonomous vehicle companies.