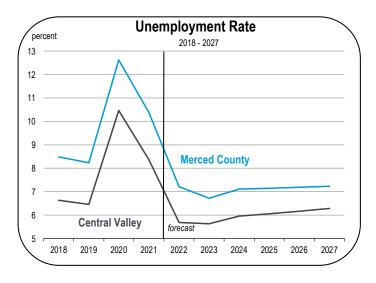

### **Forecast Summary**

- 1,800 jobs were added in Merced County during 2021, representing more than half of the jobs that were lost in the 2020 recession.
- The labor market has completely recovered as of early 2022.
- Over the 2022-2027 forecast period, the public sector will generate the most new jobs. Government is the largest employment sector in Merced County, representing almost 25 percent of the labor market.
- Large numbers of jobs will also be generated in healthcare, leisure and hospitality, professional business services, and transportation and warehousing.
- The unemployment rate averaged 10.4 percent in 2021. It is forecast to average 7.2 percent in 2022 and 6.7 percent in 2023.
- The Merced County population is expected to grow at a 1.0 percent pace over the forecast, principally due to in-migration.
- The median home value increased by 17 percent in 2021. Selling prices are expected to increase by 12 percent in 2022. The median price of a single-family home in October 2022 was \$380,000.

#### **Unemployment and Inflation Rates**

- The unemployment rate in Merced County averaged 10.4 percent in 2021.
- The unemployment rate is expected to average 7.2 percent in 2022 and 6.7 percent in 2023.
- Inflation soared in 2021 and is expected to remain elevated for several years.
- During 2022 and into 2023, there will be a number of factors that will contribute to higher inflation. The most prominent will be:
  - Record spending by consumers and the federal government during 2021 and 2022
  - Fractures in the global supply chain that raise the cost of production for many businesses