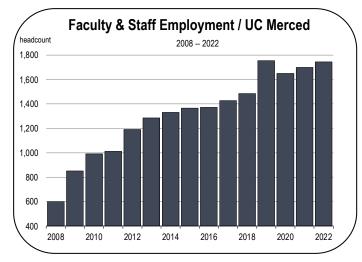

- After the pandemic, state colleges increased their employee headcounts rapidly.
- The founding of UC Merced is one of the most prominent economic developments in Merced County. The University opened in 2005 with just 900 students, and now has an enrollment of 9,200.
- UC Merced is now among the largest employers in the county with more than 1,750 jobs.
- Based on the 2019 study by Economic Modeling Systems Incorporated (EMSI), the current 2022 economic impact of UC Merced is estimated at \$600 million, supporting 5,800 jobs across the San Joaquin Valley.
- Over the 2022-2027 forecast period, public sector employment is expected to expand by 400 jobs.

UC Merced employs more than 1,750 workers and supports almost \$600 million in economic activity throughout Merced County.