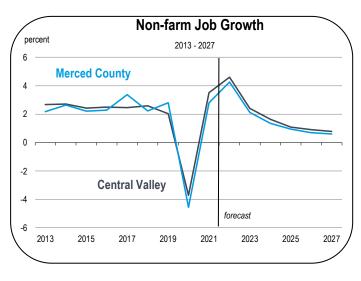

#### Job Growth

- Total employment in Merced County will expand by 3.7 percent in 2022 on an annual average basis.
- Between 2022 and 2027, job growth will average 1.4 percent per year.