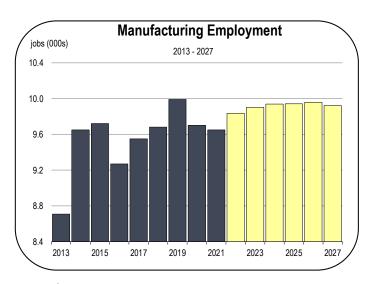

### Manufacturing Employment

- Merced County has a heavy concentration of food and beverage manufacturing firms, which turn agricultural commodities into finished food and drink products.
- The largest employers in the food and beverage manufacturing subsector are:
  - Foster Farms (approx. 3,800 employees in Merced County)
  - Hilmar Cheese (1,000)
  - Dole Foods (1,000)
  - Ingomar Packing Company (600)
  - Joseph Farms (400)
  - E&J Gallo (350)
- Total employment in manufacturing is expected to be relatively stable over the forecast.
- Manufacturing jobs are forecast to increase at an annual average rate of 0.6 percent between 2022 and 2027, generating 300 new jobs.