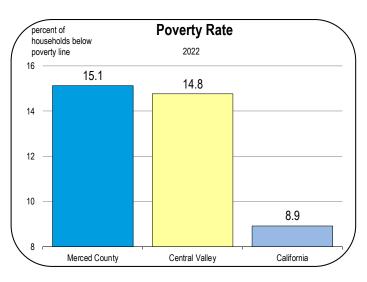

| 1.9                                      | 4.6                           | 0.1         | 14.3                  | 7.6        | 21.5         |  |
| 2049         | 95.3                   | 15.3         | 3.7          | 9.6                | 4.8                        | 9.8                                   | 1.9                                      | 4.6                           | 0.1         | 14.3                  | 7.7        | 21.7         |  |
| 2050         | 95.6                   | 15.3         | 3.7          | 9.6                | 4.8                        | 9.8                                   | 1.9                                      | 4.7                           | 0.1         | 14.4                  | 7.7        | 21.8         |  |

### Socioeconomic Indicators