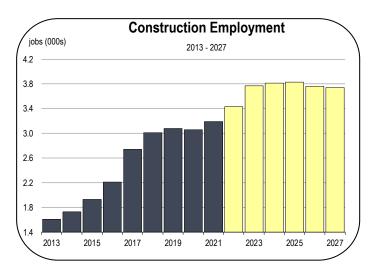

### **Construction Employment**

- Job creation is expanding rapidly for construction workers in 2022, due to increased development of housing and infrastructure projects.
- The California High-Speed Rail project has generated hundreds of new construction jobs in Merced County. In the first phase of construction, the route between Bakersfield and the City of Merced is underway. Peak levels of employment on the project were recorded in 2022.
- Construction is expected to be completed by 2030, although delays have been common in this project and the ultimate completion date has been extended many times.
- Construction began on another rail line project in 2022. The Altamont Corridor Express extension between Ceres and Merced will produce 26 miles of tracks and 3 train stations by 2024.