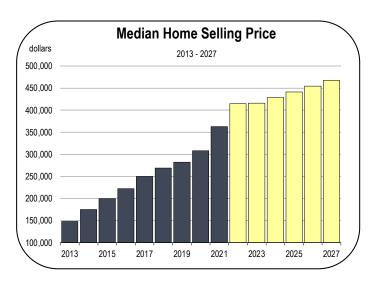

### **Forecast Summary**

- 1,800 jobs were added in Merced County during 2021, representing more than half of the jobs that were lost in the 2020 recession.
- The labor market has completely recovered as of early 2022.
- Over the 2022-2027 forecast period, the public sector will generate the most new jobs. Government is the largest employment sector in Merced County, representing almost 25 percent of the labor market.
- Large numbers of jobs will also be generated in healthcare, leisure and hospitality, professional business services, and transportation and warehousing.
- The unemployment rate averaged 10.4 percent in 2021. It is forecast to average 7.2 percent in 2022 and 6.7 percent in 2023.
- The Merced County population is expected to grow at a 1.0 percent pace over the forecast, principally due to in-migration.
- The median home value increased by 17 percent in 2021. Selling prices are expected to increase by 12 percent in 2022. The median price of a single-family home in October 2022 was \$380,000.

#### **Home Prices and New Housing Production**

- In 2021 the median home value in Merced County was \$363,000.
- The median price for homes sold in 2022 is on pace to average \$390,000 for the year.
- Selling prices are expected to moderate in 2023 as the economy is challenged by higher interest rates and a slowdown in consumer spending.
- Despite sharply rising prices, homes in Merced County are more affordable than homes across most of California, especially Coastal California.

- In Merced County, the typical household spends less than 25 percent of its pre-tax income on mortgage payments or rent.
- Along Coastal California, the typical household spends more than 35 percent of its income on housing costs, and in very expensive markets like San Francisco, housing costs often account for more than 50 percent of household income.
- From 2016 to 2021, an average of 1,000 new homes were started per year in Merced County. Almost all were single-family homes.
- Housing production is expected to average 800 to 900 homes per year from 2022 to 2027, consisting mostly of single-family homes.
- The City of Merced has 32 development projects spanning different stages of advancement and 7 planned annexations.
   New apartments are big in Merced and take a prominent role in all residential development.