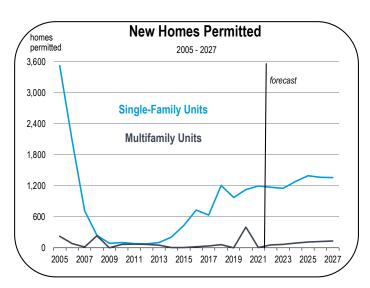

- In Merced County, the typical household spends less than 25 percent of its pre-tax income on mortgage payments or rent.
- Along Coastal California, the typical household spends more than 35 percent of its income on housing costs, and in very expensive markets like San Francisco, housing costs often account for more than 50 percent of household income.
- From 2016 to 2021, an average of 1,000 new homes were started per year in Merced County. Almost all were single-family homes.
- Housing production is expected to average 800 to 900 homes per year from 2022 to 2027, consisting mostly of single-family homes.
- The City of Merced has 32 development projects spanning different stages of advancement and 7 planned annexations.
   New apartments are big in Merced and take a prominent role in all residential development.