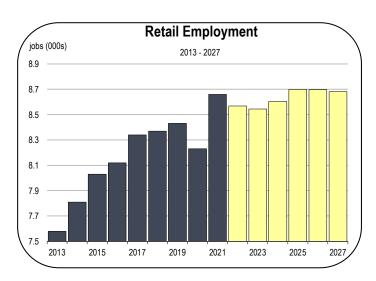

#### **Retail Trade Employment**

- Employment in the retail industry is expected to remain relatively constant throughout the forecast period.
- The Merced County population is expanding relatively rapidly, which should boost demand for jobs at grocery stores and other population-serving retail activities.
- Many brick-and-mortar retail stores are struggling to compete with online retailers outside of Merced County, which will prevent the overall retail sector industry from expanding meaningfully.
- There are several retailers that each employ more than 100 workers in the county, including Walmart, Target, Home Depot, Costco, Lowe's, and JC Penney.