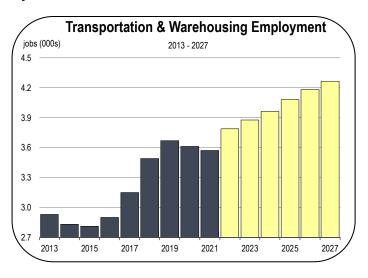

### **Transportation and Warehousing Employment**

- Most transportation jobs in Merced County are in trucking, where firms deliver goods to and from businesses within the county and across California.
- Trucking activity is expected to expand as direct-to-consumer shipping becomes more common and as more warehousing facilities are built throughout the Central Valley.
- Several hundred new jobs will be generated as the Altamont Corridor Express expands operations in Merced County.
- Ultimately, even more jobs will be generated when California High-Speed Rail service begins sometime within the next couple of decades.
- A High-Speed Rail station is expected to be built in the City of Merced, although it may not begin operations until 2030 or later.