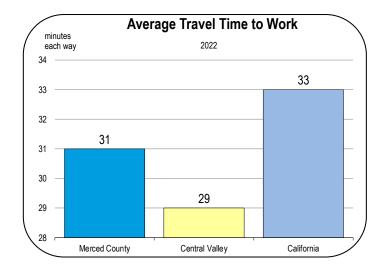

| 1.9                                      | 4.6                           | 0.1         | 14.3                  | 7.6        | 21.5         |  |
| 2049         | 95.3                   | 15.3         | 3.7          | 9.6                | 4.8                        | 9.8                                   | 1.9                                      | 4.6                           | 0.1         | 14.3                  | 7.7        | 21.7         |  |
| 2050         | 95.6                   | 15.3         | 3.7          | 9.6                | 4.8                        | 9.8                                   | 1.9                                      | 4.7                           | 0.1         | 14.4                  | 7.7        | 21.8         |  |

### Socioeconomic Indicators