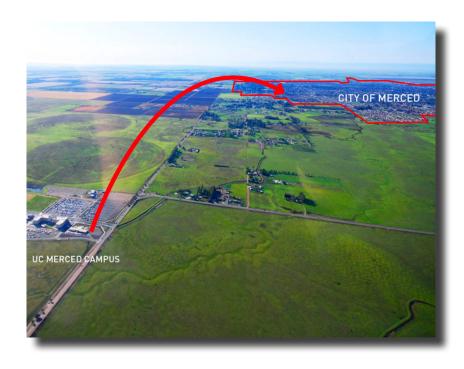

- After the pandemic, state colleges increased their employee headcounts rapidly.
- The founding of UC Merced is one of the most prominent economic developments in Merced County. The University opened in 2005 with just 900 students, and now has an enrollment of 9,200.
- UC Merced is now among the largest employers in the county with more than 1,750 jobs.
- Based on the 2019 study by Economic Modeling Systems Incorporated (EMSI), the current 2022 economic impact of UC Merced is estimated at \$600 million, supporting 5,800 jobs across the San Joaquin Valley.
- Over the 2022-2027 forecast period, public sector employment is expected to expand by 400 jobs.

UC Merced employs more than 1,750 workers and supports almost \$600 million in economic activity throughout Merced County.