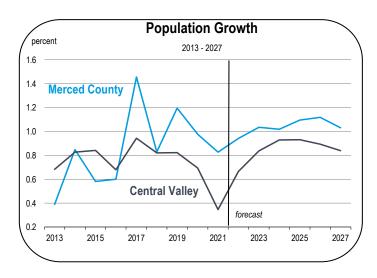

### **Population Growth**

- The Merced County population is expected to increase 1 percent per year from 2022 to 2027.
- The natural increase in population will remain the principal contributor to growth. Net migration is expected to be a nearly equal contributor, as more residents move into the county attracted by affordable housing and expanding job opportunities.
- Merced County has a younger population than coastal California counties. Births will contribute substantially to population growth.
- By 2027 the Merced County population will approach 301,000 residents.