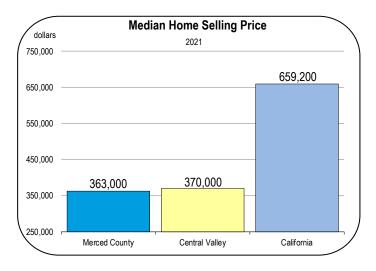

#### **Home Prices and New Housing Production**

- In 2021 the median home value in Merced County was \$363,000.
- The median price for homes sold in 2022 is on pace to average \$390,000 for the year.
- Selling prices are expected to moderate in 2023 as the economy is challenged by higher interest rates and a slowdown in consumer spending.
- Despite sharply rising prices, homes in Merced County are more affordable than homes across most of California, especially Coastal California.

### Socioeconomic Indicators