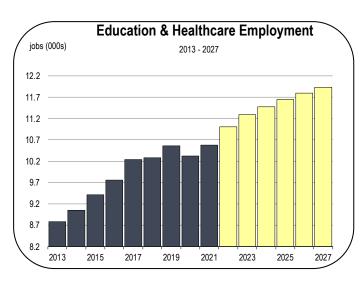

### **Private Education and Healthcare Employment**

- Job losses in healthcare were minimal in 2020. All jobs were restored in 2021.
- The largest healthcare establishments in the county are:
  - Mercy Medical Center (more than 1,000 jobs in the county)
  - Golden Valley Health Center (100 to 300 jobs)
  - Memorial Hospital Los Banos (100 to 300 jobs)
- The private education industry in Merced County is very small, with fewer than 200 jobs (public schools are classified in the government sector).
- Over the long term, healthcare organizations will generate 1,200 jobs in Merced County.