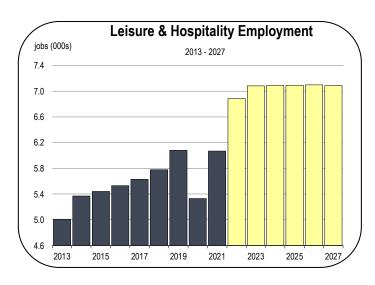

### **Leisure and Hospitality Employment**

- Gyms, hotels, restaurants, bars, catering firms, and other leisure/ hospitality organizations compromise the leisure and hospitality sector, which has experienced volatile growth in the past years.
- Almost 700 jobs were gained in 2021, accounting for an employment increase of 13.9 percent.
- 800 jobs are expected to be restored in 2022, with most of these jobs being created in the second half of the year.