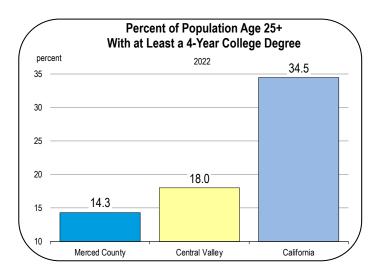

| 1.9                                      | 4.6                           | 0.1         | 14.3                  | 7.6        | 21.5         |  |
| 2049         | 95.3                   | 15.3         | 3.7          | 9.6                | 4.8                        | 9.8                                   | 1.9                                      | 4.6                           | 0.1         | 14.3                  | 7.7        | 21.7         |  |
| 2050         | 95.6                   | 15.3         | 3.7          | 9.6                | 4.8                        | 9.8                                   | 1.9                                      | 4.7                           | 0.1         | 14.4                  | 7.7        | 21.8         |  |

### Socioeconomic Indicators