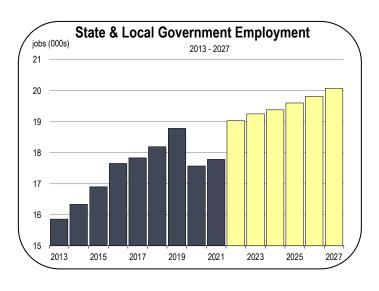

### **Government Employment**

 State and local government agencies experienced relatively minimal growth in 2021. In 2022 however, a surge in local government jobs will fully restore all positions lost or downsized during the 2020 recession. Most of this surge is K-12 related staff and faculty positions.