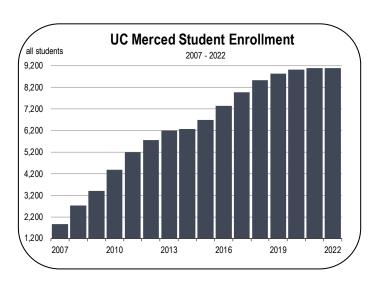

- After the pandemic, state colleges increased their employee headcounts rapidly.
- The founding of UC Merced is one of the most prominent economic developments in Merced County. The University opened in 2005 with just 900 students, and now has an enrollment of 9,200.
- UC Merced is now among the largest employers in the county with more than 1,750 jobs.
- Based on the 2019 study by Economic Modeling Systems Incorporated (EMSI), the current 2022 economic impact of UC Merced is estimated at \$600 million, supporting 5,800 jobs across the San Joaquin Valley.
- Over the 2022-2027 forecast period, public sector employment is expected to expand by 400 jobs.