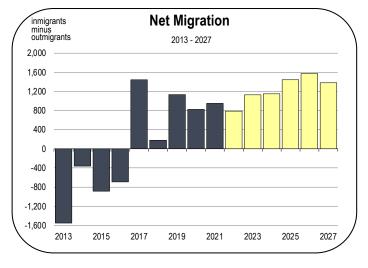

### **Population Growth**

- The Merced County population is expected to increase 1 percent per year from 2022 to 2027.
- The natural increase in population will remain the principal contributor to growth. Net migration is expected to be a nearly equal contributor, as more residents move into the county attracted by affordable housing and expanding job opportunities.
- Merced County has a younger population than coastal California counties. Births will contribute substantially to population growth.
- By 2027 the Merced County population will approach 301,000 residents.