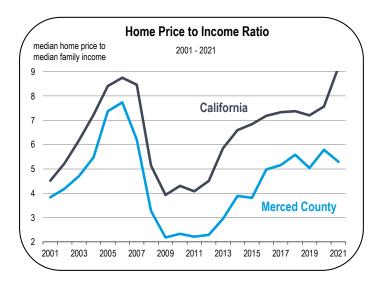

#### **Home Prices and New Housing Production**

- In 2021 the median home value in Merced County was \$363,000.
- The median price for homes sold in 2022 is on pace to average \$390,000 for the year.
- Selling prices are expected to moderate in 2023 as the economy is challenged by higher interest rates and a slowdown in consumer spending.
- Despite sharply rising prices, homes in Merced County are more affordable than homes across most of California, especially Coastal California.

- In Merced County, the typical household spends less than 25 percent of its pre-tax income on mortgage payments or rent.
- Along Coastal California, the typical household spends more than 35 percent of its income on housing costs, and in very expensive markets like San Francisco, housing costs often account for more than 50 percent of household income.
- From 2016 to 2021, an average of 1,000 new homes were started per year in Merced County. Almost all were single-family homes.
- Housing production is expected to average 800 to 900 homes per year from 2022 to 2027, consisting mostly of single-family homes.
- The City of Merced has 32 development projects spanning different stages of advancement and 7 planned annexations.
   New apartments are big in Merced and take a prominent role in all residential development.