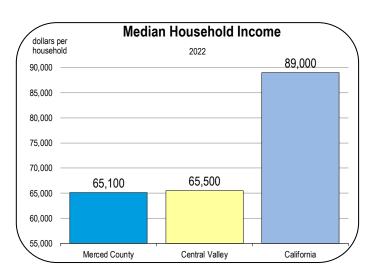

| 1.9                                      | 4.6                           | 0.1         | 14.3                  | 7.6        | 21.5         |  |
| 2049         | 95.3                   | 15.3         | 3.7          | 9.6                | 4.8                        | 9.8                                   | 1.9                                      | 4.6                           | 0.1         | 14.3                  | 7.7        | 21.7         |  |
| 2050         | 95.6                   | 15.3         | 3.7          | 9.6                | 4.8                        | 9.8                                   | 1.9                                      | 4.7                           | 0.1         | 14.4                  | 7.7        | 21.8         |  |

### Socioeconomic Indicators