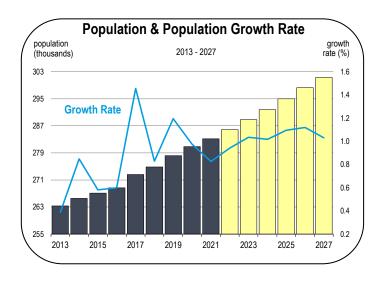

### **Population Growth**

- The Merced County population is expected to increase 1 percent per year from 2022 to 2027.
- The natural increase in population will remain the principal contributor to growth. Net migration is expected to be a nearly equal contributor, as more residents move into the county attracted by affordable housing and expanding job opportunities.
- Merced County has a younger population than coastal California counties. Births will contribute substantially to population growth.
- By 2027 the Merced County population will approach 301,000 residents.