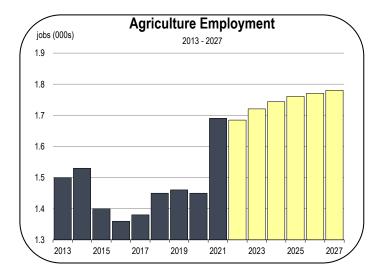

#### **Agriculture Employment**

- The agriculture sector should expand sharply during the forecast period as Mendocino County cannabis growers enter the legal market and their employees begin to be counted in the official job market data.
- The most prominent agricultural commodity is cannabis, and the local cannabis industry is dominated by small farms and greenhouses.

- Mendocino County has the third largest cannabis cultivation industry in California, behind only Humboldt and Santa Barbara Counties.
- In Mendocino County in 2021, approximately 850 cultivation permits were held by 670 growers, indicating that the average grower managed less than an acre of land or greenhouse space.
- By contrast, large cannabis businesses were more prominent across the rest of California.
- In the county with the second largest number of active cultivation permits - Santa Barbara - approximately 1,600 permits were held by just 67 growers.
- As a consequence of cannabis supply growth in the legal market exceeding demand growth, prices have declined dramatically over the last year or two.
- Anecdotal evidence suggests that small growers have struggled to adapt to lower prices. Legal cannabis production in Mendocino County should continue to expand; however, it may ultimately depend on the ability of small operations to adapt to market fluctuations or merge into larger entities with better profit margins.