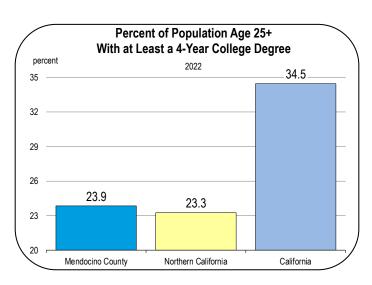

.0<br>1.0<br>1.0<br>1.0<br>1.0<br>1.0                    | 2.0<br>2.0<br>2.0<br>2.0<br>2.0<br>2.0<br>2.0<br>2.0                                  | 0.1<br>0.1<br>0.1<br>0.1<br>0.1<br>0.1<br>0.1                                                                | 6.2<br>6.2<br>6.2<br>6.2<br>6.2<br>6.2<br>6.2<br>6.2                                                                                            | 4.9<br>5.0<br>5.0<br>5.0<br>5.0<br>5.0<br>5.1<br>5.1                                                                                                                 | 6.9<br>6.8<br>6.8<br>6.7<br>6.7<br>6.7<br>6.7                                                                                                                                             |

### Socioeconomic Indicators