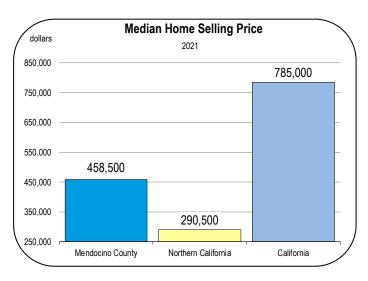

### **Home Prices and New Housing Production**

- In 2021, the median home value for all housing in Mendocino County was \$459,000; an increase of 13 percent from the previous year. The selling value for a single family detached home was \$547,500.
- The median selling price is expected to rise further in 2022, but adjusted for inflation, values decline by 2.5 percent.

Mendocino County Coastline

- Zillow has the median value of a single-family home in the greater Mendocino City area as \$972,000 in October of 2022.
   This represents a year-over-year increase of 7 percent. Values are expected to decline modestly in 2023.
- From 2016 to 2021, an average of 225 new homes were started per year in Mendocino County. Approximately 70 percent were single-family homes and the rest were multifamily units.
- Housing production is expected to average 180 to 200 units per year from 2022 to 2027, consisting primarily of single-family homes.

### Socioeconomic Indicators