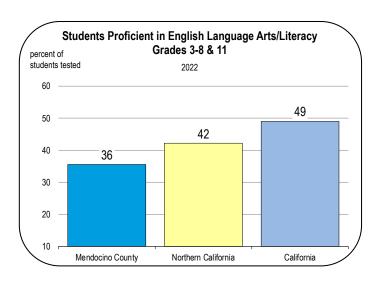

| 1.0<br>1.0<br>1.0<br>1.0<br>1.0<br>1.0<br>1.0                    | 2.0<br>2.0<br>2.0<br>2.0<br>2.0<br>2.0<br>2.0<br>2.0                                  | 0.1<br>0.1<br>0.1<br>0.1<br>0.1<br>0.1<br>0.1                                                                | 6.2<br>6.2<br>6.2<br>6.2<br>6.2<br>6.2<br>6.2<br>6.2                                                                                            | 4.9<br>5.0<br>5.0<br>5.0<br>5.0<br>5.0<br>5.1<br>5.1                                                                                                                 | 6.9<br>6.8<br>6.8<br>6.7<br>6.7<br>6.7<br>6.7                                                                                                                                             |

### Socioeconomic Indicators