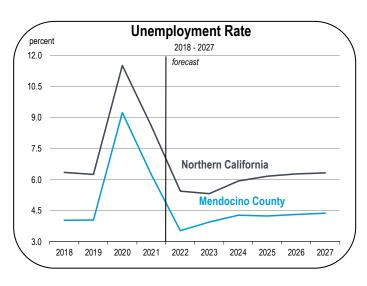

### **Unemployment and Inflation Rates**

• The unemployment rate in Mendocino County averaged 6.2 percent in 2021.

- An unemployment rate below 5.0 percent signifies a fully employed workforce in the county.
- The unemployment rate is expected to average 3.5 percent in 2022 and 3.9 percent in 2023.
- Inflation decelerated sharply in 2020, largely because energy prices declined when the demand for fuels plunged.
- Inflation soared in 2021 and is expected to remain elevated for several years.
- During 2022 and into 2023, there will be a number of factors that will contribute to higher inflation. The most prominent will be:
  - Record spending by consumers and the federal government during 2021 and 2022