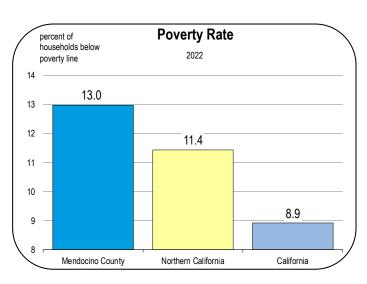

1.0<br>1.0<br>1.0<br>1.0<br>1.0<br>1.0<br>1.0                    | 2.0<br>2.0<br>2.0<br>2.0<br>2.0<br>2.0<br>2.0<br>2.0                                  | 0.1<br>0.1<br>0.1<br>0.1<br>0.1<br>0.1<br>0.1                                                                | 6.2<br>6.2<br>6.2<br>6.2<br>6.2<br>6.2<br>6.2<br>6.2                                                                                            | 4.9<br>5.0<br>5.0<br>5.0<br>5.0<br>5.0<br>5.1<br>5.1                                                                                                                 | 6.9<br>6.8<br>6.8<br>6.7<br>6.7<br>6.7<br>6.7                                                                                                                                             |

### Socioeconomic Indicators