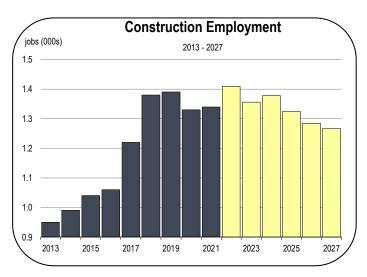

### **Construction Employment**

- Between 2017 and 2019, construction employment surged in the county, principally to rebuild homes that were destroyed by wildfires. The pandemic interrupted rebuild activity but jobs are being fully restored in 2022.
- Employment levels will increase again in 2022. Building activity
  will diminish over the second half of the forecast period, but
  the Mendocino County construction industry will still support
  approximately 1,270 construction jobs in 2027.