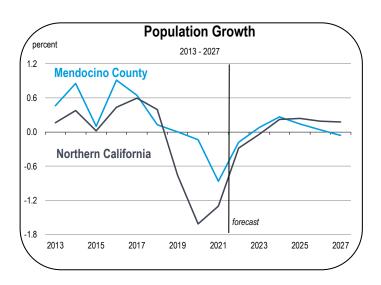

### **Population Growth**

- The Mendocino County population is expected to gradually rise through 2026, but level off and contract thereafter into 2030.
- Net migration is expected to turn positive in 2023, as more residents move into the county than those moving out. This is short-lived however, and because the county has a disproportionate share of residents over the age of 75, deaths have begun to outnumber births. It is these forces that ultimately cause population to contract after 2026.
- By the end of the 2022-2027 forecast period, the county will have approximately 91,000 residents.