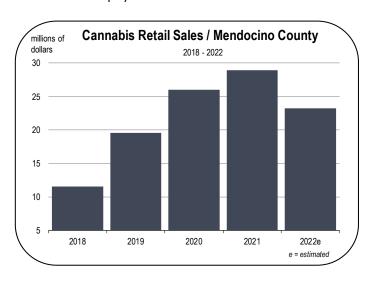

 Total taxable retail sales of cannabis in the four cities of Mendocino County was just under \$29 million in 2021. During 2022, the sales pace has weakened; taxable sales of cannabis products is estimated at \$23.3 million.