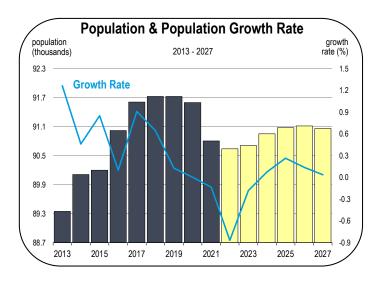

### **Population Growth**

- The Mendocino County population is expected to gradually rise through 2026, but level off and contract thereafter into 2030.
- Net migration is expected to turn positive in 2023, as more residents move into the county than those moving out. This is short-lived however, and because the county has a disproportionate share of residents over the age of 75, deaths have begun to outnumber births. It is these forces that ultimately cause population to contract after 2026.
- By the end of the 2022-2027 forecast period, the county will have approximately 91,000 residents.