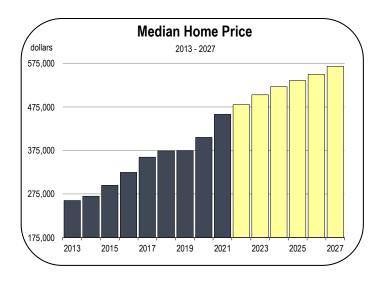

### **Home Prices and New Housing Production**

- In 2021, the median home value for all housing in Mendocino County was \$459,000; an increase of 13 percent from the previous year. The selling value for a single family detached home was \$547,500.
- The median selling price is expected to rise further in 2022, but adjusted for inflation, values decline by 2.5 percent.

Mendocino County Coastline

- Zillow has the median value of a single-family home in the greater Mendocino City area as \$972,000 in October of 2022.
   This represents a year-over-year increase of 7 percent. Values are expected to decline modestly in 2023.
- From 2016 to 2021, an average of 225 new homes were started per year in Mendocino County. Approximately 70 percent were single-family homes and the rest were multifamily units.
- Housing production is expected to average 180 to 200 units per year from 2022 to 2027, consisting primarily of single-family homes.