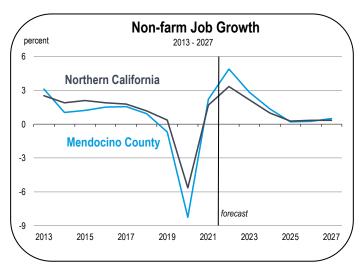

#### Job Growth

• Total non-farm employment in Mendocino County will expand by an estimated 4.6 percent in 2022. Farm employment will remain

approximately constant.

 Between 2023 and 2027, job growth will average 0.9 percent per year.