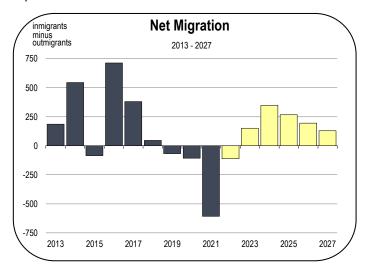

### **Population Growth**

- The Mendocino County population is expected to gradually rise through 2026, but level off and contract thereafter into 2030.
- Net migration is expected to turn positive in 2023, as more residents move into the county than those moving out. This is short-lived however, and because the county has a disproportionate share of residents over the age of 75, deaths have begun to outnumber births. It is these forces that ultimately cause population to contract after 2026.
- By the end of the 2022-2027 forecast period, the county will have approximately 91,000 residents.