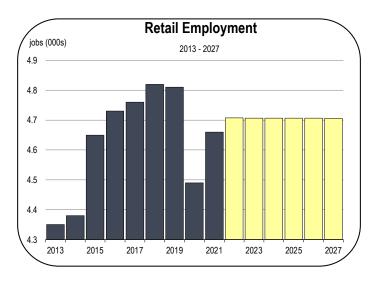

### **Retail Trade Employment**

- The Mendocino County retail industry was already under pressure before the onset of the Coronavirus Recession.
- Competition from online stores has slowed the expansion of the local brick-and-mortar industry, and the transition to online shopping will prevent the industry from growing over the forecast period.
- The legal cannabis industry has grown rapidly since its inception in 2018, and job creation at legal cannabis retailers has helped to offset declines in other retail subsectors.
- In 2021, Mendocino County cannabis stores recorded \$28 million in sales and employed hundreds of workers.