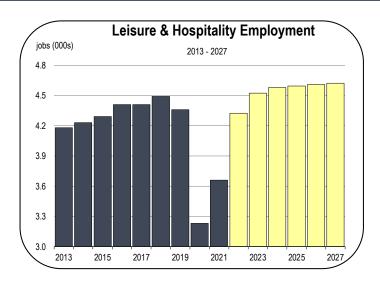

#### **Leisure and Hospitality Employment**

- Mendocino County is home to an expansive forest of redwoods. It has several California State Parks and a National Forest.
- Mendocino County also has a scenic coastline that includes Glass Beach, a state park with large amounts of sea glass.
- Travelers visit Mendocino County every year to experience its natural amenities, with overall tourism activity generating more than \$300 million annually at restaurants, hotels, bars, shops, and related businesses.
- Mendocino County also has an expanding subsector for cannabis tourism that includes greenhouse tours and cannabis sampling.
- By the summer of 2021, the tourism industry had already partially rebounded. Overnight visitors in 2022 were pushing hotel/motel occupancy rates to new record highs.
- Employment in the industry is expected to return to pre-pandemic levels by mid-2023. Further job expansion is forecast through 2027.