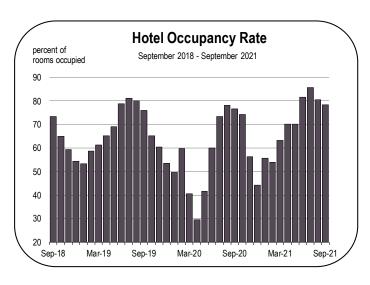

#### **Leisure and Hospitality Employment**

- Mendocino County is home to an expansive forest of redwoods. It has several California State Parks and a National Forest.
- Mendocino County also has a scenic coastline that includes Glass Beach, a state park with large amounts of sea glass.
- Travelers visit Mendocino County every year to experience its natural amenities, with overall tourism activity generating more than \$300 million annually at restaurants, hotels, bars, shops, and related businesses.
- Mendocino County also has an expanding subsector for cannabis tourism that includes greenhouse tours and cannabis sampling.
- By the summer of 2021, the tourism industry had already partially rebounded. Overnight visitors in 2022 were pushing hotel/motel occupancy rates to new record highs.
- Employment in the industry is expected to return to pre-pandemic levels by mid-2023. Further job expansion is forecast through 2027.