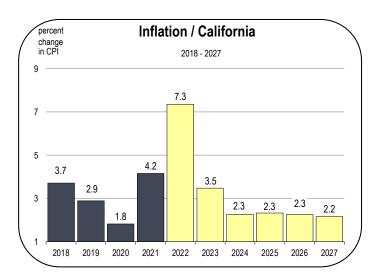

### **Unemployment and Inflation Rates**

• The unemployment rate in Mendocino County averaged 6.2 percent in 2021.

- An unemployment rate below 5.0 percent signifies a fully employed workforce in the county.
- The unemployment rate is expected to average 3.5 percent in 2022 and 3.9 percent in 2023.
- Inflation decelerated sharply in 2020, largely because energy prices declined when the demand for fuels plunged.
- Inflation soared in 2021 and is expected to remain elevated for several years.
- During 2022 and into 2023, there will be a number of factors that will contribute to higher inflation. The most prominent will be:
  - Record spending by consumers and the federal government during 2021 and 2022

- Fractures in the global supply chain that raise the cost of production for many businesses
- Sharp increases in the cost of housing and energy
- Labor market recruitment challenges that force companies to raise wages
- Combined, these factors have pushed inflation to its highest rate in 40 years. Ultimately, inflation reduces the purchasing power of households and negatively impacts consumer confidence, limiting the growth potential of the economy in 2022.
- However, inflation will begin to decelerate after 2022 as supply

chains and the labor force are restored, eventually falling to below 3 percent again by 2024.