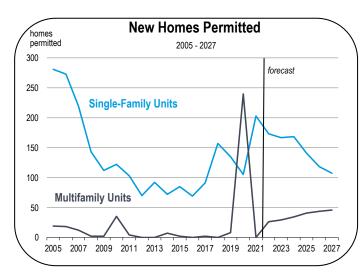

Mendocino County Coastline

- Zillow has the median value of a single-family home in the greater Mendocino City area as \$972,000 in October of 2022.
   This represents a year-over-year increase of 7 percent. Values are expected to decline modestly in 2023.
- From 2016 to 2021, an average of 225 new homes were started per year in Mendocino County. Approximately 70 percent were single-family homes and the rest were multifamily units.
- Housing production is expected to average 180 to 200 units per year from 2022 to 2027, consisting primarily of single-family homes.