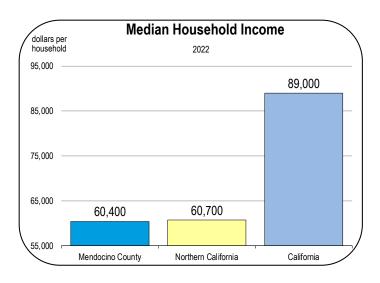

0<br>1.0<br>1.0<br>1.0<br>1.0<br>1.0<br>1.0                    | 2.0<br>2.0<br>2.0<br>2.0<br>2.0<br>2.0<br>2.0<br>2.0                                  | 0.1<br>0.1<br>0.1<br>0.1<br>0.1<br>0.1<br>0.1                                                                | 6.2<br>6.2<br>6.2<br>6.2<br>6.2<br>6.2<br>6.2<br>6.2                                                                                            | 4.9<br>5.0<br>5.0<br>5.0<br>5.0<br>5.0<br>5.1<br>5.1                                                                                                                 | 6.9<br>6.8<br>6.8<br>6.7<br>6.7<br>6.7<br>6.7                                                                                                                                             |

### Socioeconomic Indicators