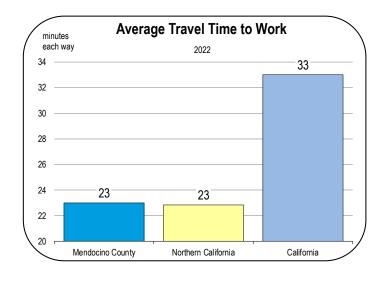

>1.0<br>1.0<br>1.0<br>1.0<br>1.0<br>1.0                    | 2.0<br>2.0<br>2.0<br>2.0<br>2.0<br>2.0<br>2.0<br>2.0                                  | 0.1<br>0.1<br>0.1<br>0.1<br>0.1<br>0.1<br>0.1                                                                | 6.2<br>6.2<br>6.2<br>6.2<br>6.2<br>6.2<br>6.2<br>6.2                                                                                            | 4.9<br>5.0<br>5.0<br>5.0<br>5.0<br>5.0<br>5.1<br>5.1                                                                                                                 | 6.9<br>6.8<br>6.8<br>6.7<br>6.7<br>6.7<br>6.7                                                                                                                                             |

### Socioeconomic Indicators