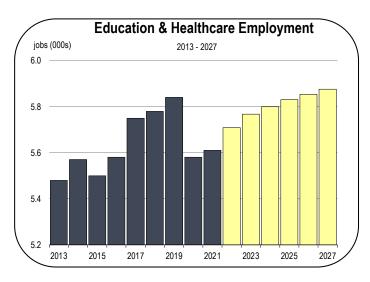

#### **Private Education and Healthcare Employment**

- A large share of the local economy is represented by hospitals and health facilities.
- Healthcare accounts for more jobs in Mendocino County than any sector other than government.
- The largest healthcare employer is Adventist Health, which has more than 500 workers across its facilities in Willits, Fort Bragg, and Ukiah.
- It is expected that healthcare employment will expand quickly during the forecast period, creating an additional 400 jobs compared to pre-pandemic conditions.
- The 2022-2027 expansion could be at risk if recruitment challenges persist.
- In Mendocino County, there are very few jobs in private educational institutions.
- Most teachers and education administrators work in the government sector.