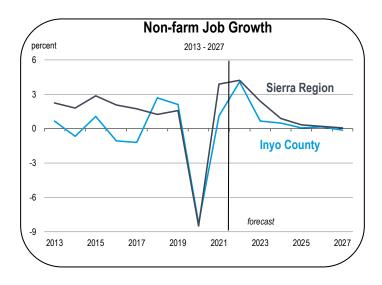

#### **Job Growth**

- Total employment in Inyo County will expand by 4.1 percent in 2022 on an annual average basis.
- Between 2022 and 2027, job growth will average 1.1 percent per year.

 Over the five-year forecast, 2022-2027, the fastest growing industry will be leisure and recreation services. Employment in this sector will rise sharply in 2022 and 2023 as jobs are restored from the pandemic recession.