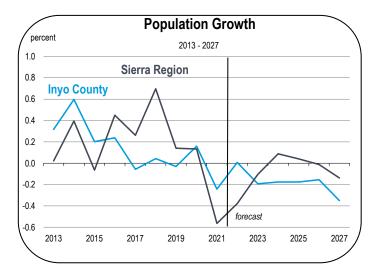

#### **Population Growth**

- Inyo County's population is much older than the statewide average.
   As of 2021, more than 12 percent of Inyo County's population was age 75 or older, compared to just 7 percent of California's population.
- Because Inyo County has a disproportionate share of residents aged 75 and older, the number of annual deaths exceeds the number of annual births.
- Net in-migration is forecast to be positive over the forecast.
   However, new residents to the county will not offset the natural population decline, and the county's population will continue to contract as it has since 2017.