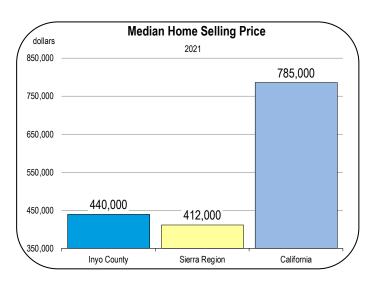

#### **Home Prices and New Housing Production**

- In 2021 the median home value in Inyo County was \$440,800.
   By mid-2022, the median home value had soared to \$515,000 according to Zillow.
- The median home price is expected to rise through 2022, and plateau in 2023.
- From 2016 to 2021, an average of 13 new homes were started per year. Half were single-family homes and half were multifamily units.
- Housing production is expected to average 10 to 15 homes per year from 2022 to 2027, consisting mostly of single-family homes.