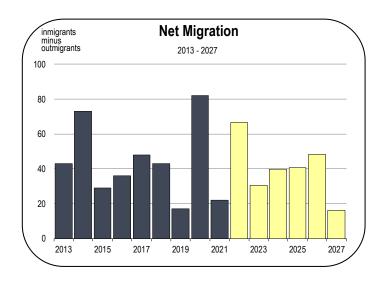

#### **Population Growth**

- Inyo County's population is much older than the statewide average.
   As of 2021, more than 12 percent of Inyo County's population was age 75 or older, compared to just 7 percent of California's population.
- Because Inyo County has a disproportionate share of residents aged 75 and older, the number of annual deaths exceeds the number of annual births.
- Net in-migration is forecast to be positive over the forecast.
   However, new residents to the county will not offset the natural population decline, and the county's population will continue to contract as it has since 2017.