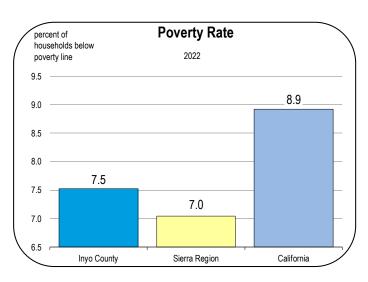

|

### Socioeconomic Indicators