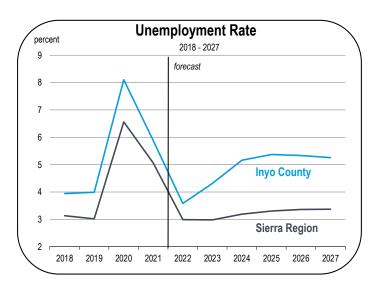

#### **Forecast Summary**

- The Inyo County labor market created 80 jobs in 2021 and is on pace to generate nearly 300 more jobs in 2022.
- Total employment will be entirely restored from the pandemic recession in 2023 or no later than 2024.
- Employment gains in 2022 will be largest in leisure services and in retail trade.
- The unemployment rate averaged 5.8 percent in 2021.
- The unemployment rate is forecast to average 3.6 percent in 2022 and 4.3 percent in 2023.
- The Inyo County population is expected to decline over the forecast period, a trend that has been generally in place since 2016, and predictable due to the disproportionately older resident population.
- The median home price increased by 12 percent in 2021.
- Home prices are expected to increase by 10 percent in 2022 and 2 percent in 2023. Zillow reports no observed change in the pace of price appreciation for Inyo County homes through October 2022.
- Inyo County is in the Sierra Nevada Mountain Range and sits above substantial geothermal activity. Geothermal power generation is being explored as a possible new industry within the county.

#### **Unemployment and Inflation Rates**

- The unemployment rate in Inyo County averaged 5.8 percent in 2021.
- An unemployment rate below 5.0 percent signifies a fully employed labor force in Inyo County. The unemployment rate is expected to average 3.6 percent in 2022 and 4.3 percent in 2023.
- Inflation decelerated sharply in 2020, largely because energy prices declined when the demand for fuels plunged.