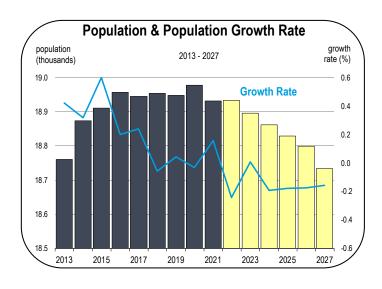

#### **Population Growth**

- Inyo County's population is much older than the statewide average.
   As of 2021, more than 12 percent of Inyo County's population was age 75 or older, compared to just 7 percent of California's population.
- Because Inyo County has a disproportionate share of residents aged 75 and older, the number of annual deaths exceeds the number of annual births.
- Net in-migration is forecast to be positive over the forecast.
   However, new residents to the county will not offset the natural population decline, and the county's population will continue to contract as it has since 2017.

### Socioeconomic Indicators