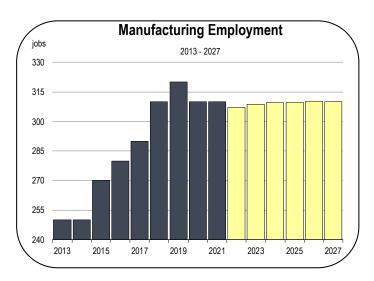

#### **Manufacturing Employment**

- Inyo County manufacturing employment expanded rapidly between 2016 and 2021, increasing by more than 60 jobs.
- However, manufacturing jobs are not expected to increase over the forecast as this sector is highly automated.
- The Inyo County manufacturing sector is anchored by the Crystal Geyser water bottling plant in Olancha. Olancha was the original site for Crystal Geyser's water bottling operations. The current facility accounts for more than 75 percent of all jobs in the local manufacturing industry.