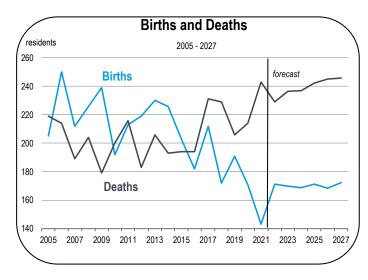

#### **Population Growth**

- Inyo County's population is much older than the statewide average.
   As of 2021, more than 12 percent of Inyo County's population was age 75 or older, compared to just 7 percent of California's population.
- Because Inyo County has a disproportionate share of residents aged 75 and older, the number of annual deaths exceeds the number of annual births.
- Net in-migration is forecast to be positive over the forecast.
   However, new residents to the county will not offset the natural population decline, and the county's population will continue to contract as it has since 2017.