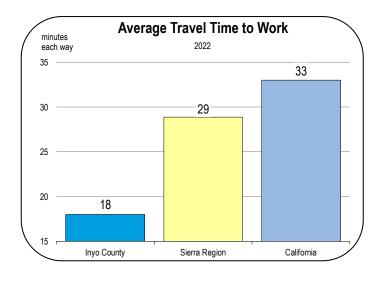

|

### Socioeconomic Indicators