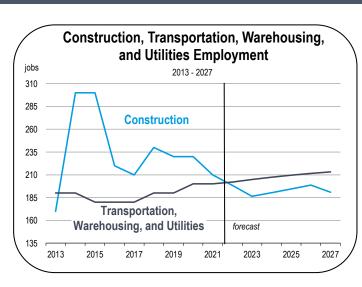

## Construction, Transportation, Warehousing, and Utilities Employment

- Geothermal exploration and power generation could be the most prominent economic development in many years.
- The Bureau of Land Management has approved 3 lease applications for exploration and development within the Owens Valley.
- It is expected that approximately \$1 billion will be invested into these 3 projects, creating up to 250 construction jobs and several dozen jobs in the utilities sector.
- It is also expected that geothermal exploration and development in Inyo County will be subject to legal challenges, making the timeline for job creation highly unpredictable and almost certain to be delayed until after the 2022-2027 forecast period.