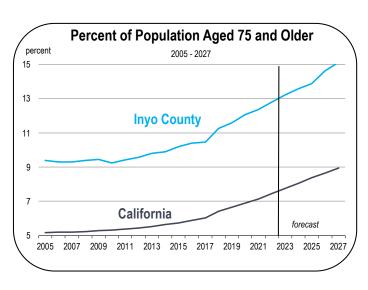

#### **Population Growth**

- Inyo County's population is much older than the statewide average.
   As of 2021, more than 12 percent of Inyo County's population was age 75 or older, compared to just 7 percent of California's population.
- Because Inyo County has a disproportionate share of residents aged 75 and older, the number of annual deaths exceeds the number of annual births.
- Net in-migration is forecast to be positive over the forecast.
   However, new residents to the county will not offset the natural population decline, and the county's population will continue to contract as it has since 2017.