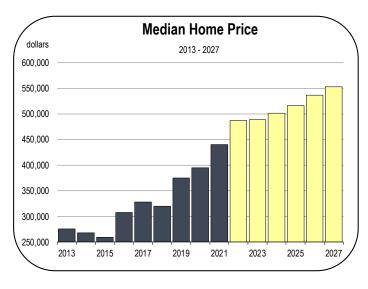

#### **Home Prices and New Housing Production**

- In 2021 the median home value in Inyo County was \$440,800.
   By mid-2022, the median home value had soared to \$515,000 according to Zillow.
- The median home price is expected to rise through 2022, and plateau in 2023.
- From 2016 to 2021, an average of 13 new homes were started per year. Half were single-family homes and half were multifamily units.
- Housing production is expected to average 10 to 15 homes per year from 2022 to 2027, consisting mostly of single-family homes.