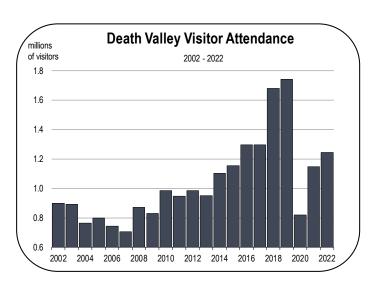

#### **Leisure and Hospitality Employment**

- Death Valley National Park is one of the primary tourism attractions in the Inyo County region, and visitor traffic to the park supports local leisure and hospitality jobs.
- Travel through Inyo County between Southern California and Mammoth Mountain, have rebounded, but a full recovery of leisure

and hospitality jobs in Inyo is not anticipated for several years. Death Valley National Park, covering a total area of 3.4 million acres, attracts over a million visitors per year.

- At the current pace of visitation to the park, total visitors will eclipse 1.25 million in 2022.
- Death Valley contains the lowest elevation in North America, Badwater Basin, which is 282 feet below sea level. A one-week admission to Death Valley is \$30 per vehicle.