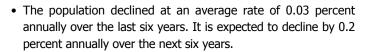

#### **Population Growth**

- Inyo County's population is much older than the statewide average.
   As of 2021, more than 12 percent of Inyo County's population was age 75 or older, compared to just 7 percent of California's population.
- Because Inyo County has a disproportionate share of residents aged 75 and older, the number of annual deaths exceeds the number of annual births.
- Net in-migration is forecast to be positive over the forecast.
   However, new residents to the county will not offset the natural population decline, and the county's population will continue to contract as it has since 2017.