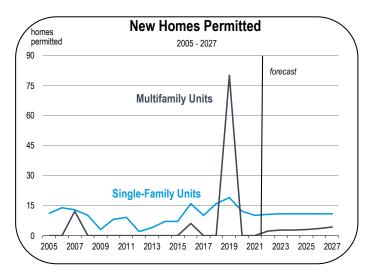

#### **Home Prices and New Housing Production**

- In 2021 the median home value in Inyo County was \$440,800.
   By mid-2022, the median home value had soared to \$515,000 according to Zillow.
- The median home price is expected to rise through 2022, and plateau in 2023.
- From 2016 to 2021, an average of 13 new homes were started per year. Half were single-family homes and half were multifamily units.
- Housing production is expected to average 10 to 15 homes per year from 2022 to 2027, consisting mostly of single-family homes.