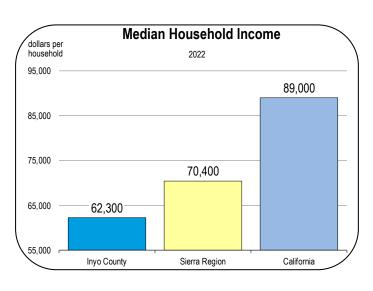

|

### Socioeconomic Indicators