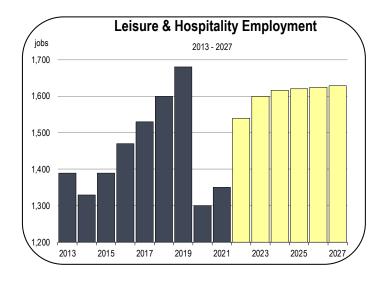

#### **Job Growth**

- Total employment in Inyo County will expand by 4.1 percent in 2022 on an annual average basis.
- Between 2022 and 2027, job growth will average 1.1 percent per year.

 Over the five-year forecast, 2022-2027, the fastest growing industry will be leisure and recreation services. Employment in this sector will rise sharply in 2022 and 2023 as jobs are restored from the pandemic recession.

#### **Leisure and Hospitality Employment**

- Death Valley National Park is one of the primary tourism attractions in the Inyo County region, and visitor traffic to the park supports local leisure and hospitality jobs.
- Travel through Inyo County between Southern California and Mammoth Mountain, have rebounded, but a full recovery of leisure

and hospitality jobs in Inyo is not anticipated for several years. Death Valley National Park, covering a total area of 3.4 million acres, attracts over a million visitors per year.

- At the current pace of visitation to the park, total visitors will eclipse 1.25 million in 2022.
- Death Valley contains the lowest elevation in North America, Badwater Basin, which is 282 feet below sea level. A one-week admission to Death Valley is \$30 per vehicle.