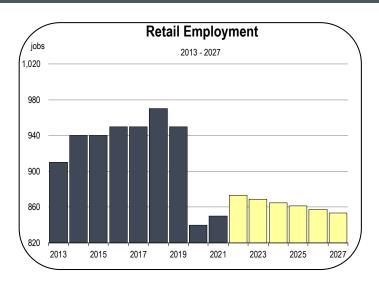

#### **Retail Trade Employment**

- The retail industry rebounded in 2021 but will not recover all jobs that were lost in 2020. This is a generally ubiquitous trend among regional economies in California.
- Automation and the transition to online shopping will put local brick-and-mortar employment at risk of stagnation or contraction over time, meaning no employment growth is expected during the forecast period.
- Most retail jobs are located in Bishop, which has a large grocery store, a prominent hardware store, and a number of gas stations and convenience stores that cater to travelers along U.S. Route 395. This route is the main thoroughfare between Southern California and the ski resorts of the Sierra Nevada Mountains.