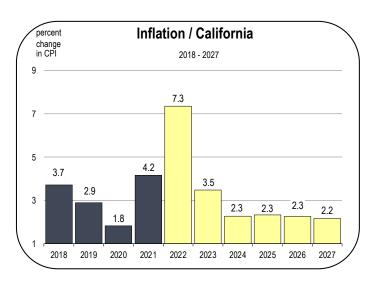

#### **Unemployment and Inflation Rates**

- The unemployment rate in Inyo County averaged 5.8 percent in 2021.
- An unemployment rate below 5.0 percent signifies a fully employed labor force in Inyo County. The unemployment rate is expected to average 3.6 percent in 2022 and 4.3 percent in 2023.
- Inflation decelerated sharply in 2020, largely because energy prices declined when the demand for fuels plunged.

- Inflation began rising sharply by the summer of 2021 and soared in 2022. It is expected to remain elevated through 2023. During 2022 and into 2023, there will be a number of factors that will contribute to higher inflation. The most prominent will be:
  - Record spending by consumers and the federal government during 2021 and 2022
  - Fractures in the global supply chain that raise the cost of production for many businesses
  - Sharp increases in the cost of housing and energy
  - Labor market recruitment challenges that force companies to raise wages
- Combined, these factors have pushed inflation to its highest rate in 40 years. Ultimately, inflation reduces the purchasing power of households and negatively impacts consumer confidence, limiting the growth potential of the economy in 2022.

 However, inflation will begin to decelerate after 2022 as supply chains and the labor force are restored, eventually falling to below 3 percent again by 2024.