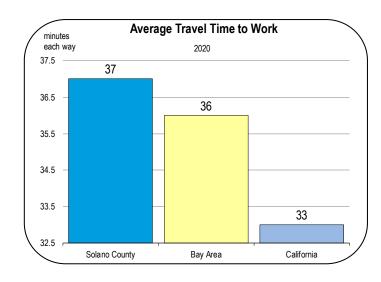

.4         | 42.8                  | 24.6         | 30.3         |
| 2049                                                     | 182.2                  | 1.3        | 11.3         | 14.2               | 6.0                        | 22.0                                 | 5.7                                      | 15.6                           | 1.4         | 43.1                  | 24.8         | 30.4         |
| 2050                                                     | 182.8                  | 1.3        | 11.2         | 14.2               | 6.0                        | 22.0                                 | 5.7                                      | 15.7                           | 1.4         | 43.4                  | 24.9         | 30.4         |

### Socioeconomic Indicators