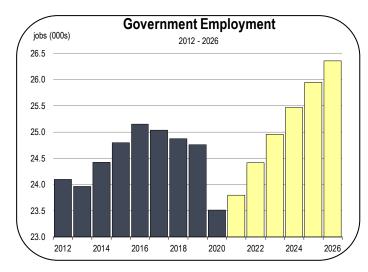

#### **Government Employment**

- State and local government agencies lost 1,300 jobs during 2020.
- Federal government agencies added a small number of jobs in 2020, but this was mainly due the Decennial Census, which creates temporary government jobs every 10 years. These Census jobs have already ended.
- Some state and local government positions will be restored in fiscal 2022 (beginning in July 2021) with the commencement of in-person schools in the Fall of 2021.
- Cities will be the beneficiary of American Rescue Plan funding.
  This will enable municipalities to rehire some workers in fiscal 2021 and fiscal 2022.