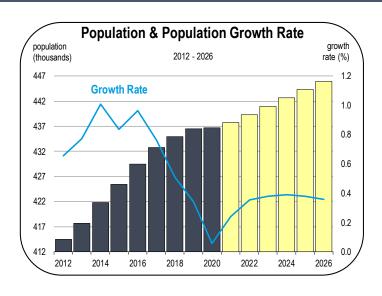

#### **Population Growth**

- The Solano County population is expected to expand slowly between 2021 and 2026.
- A total of 1,250 net migrants left the county in 2020. The number of residents moving out did not change much from previous years, but far fewer people moved in.
- Net migration is expected to be positive over the forecast period, as residents relocate from San Francisco and the East Bay for more affordable housing options in Solano County.
- An average of 650 net migrants are expected to enter the county each year between 2021 and 2026.