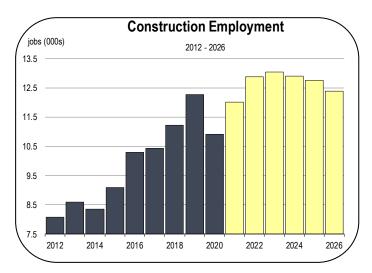

#### **Construction Employment**

- The Coronavirus Recession had a meaningful impact on the construction industry, with construction employment declining by 11 percent on an annual average basis.
- Construction employment is expected to return to pre-recession levels by 2022, but is not expected to expand substantially over the entire forecast period.
- The expected level of housing production and non-residential construction activity will not require a large expansion of the construction workforce.
- Even if construction activity exceeds our expectations, the construction workforce will be fully employed by 2023, and construction firms would struggle to hire additional workers.