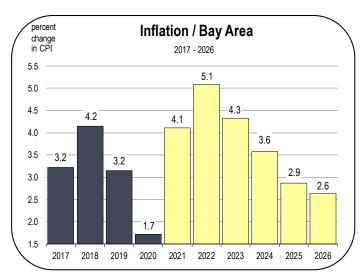

#### **Unemployment and Inflation Rates**

• The unemployment rate in Solano County averaged 9.5 percent in 2020.

- An unemployment rate below 5.0 percent signifies a fully employed workforce in Solano County.
- The unemployment rate is expected to average 6.4 percent in 2021 and 4.8 percent in 2022.
- Inflation decelerated sharply in 2020, largely because energy prices declined when the demand for fuels plunged.
- Inflation soared in 2021 and is expected to remain elevated for several years.
- Over the forecast period, there will be a number of factors that will contribute to high inflation. The most prominent will be:
  - Record levels of spending by consumers and government agencies
  - Fractures in the global supply chain that raise the cost of production for many businesses
  - Sharp increases in the cost of housing and energy

- Combined, these factors will push inflation to its highest rates in 30 years.
- Ultimately, inflation will reduce the purchasing power of households and negatively impact consumer confidence, limiting the growth potential of the economy in 2022.
- However, inflation will begin to decelerate as supply chains and the labor force are restored by the second half of the forecast period, eventually falling below 3 percent.