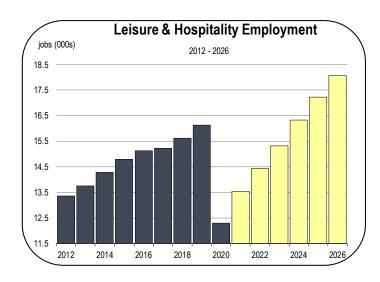

#### Leisure and Hospitality Employment

- Leisure and hospitality firms were impacted by restricted business conditions more than any other type of company.
- This industry includes restaurants, hotels, bars, and fitness centers, and all were subjected to sever business restrictions during 2020 and early 2021.

- On an annual average basis, 3,800 jobs were lost in 2020, a decline of 24 percent.
- Leisure and hospitality employment could rebound sharply in the second half of 2021 due to a surge in dining, drinking, and recreation throughout Solano County.
- We expect the leisure and hospitality sector to regain 1,200 jobs in 2021 and another 900 jobs in 2022, but it could take several years for the industry to fully recover.