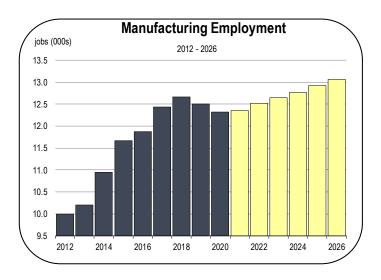

#### **Manufacturing Employment**

- Solano County has a high concentration in food manufacturing, anchored by the Jelly Belly Factory, Guittard Chocolate, Valley Fine Foods, and the Anheuser-Busch brewery.
- The Jelly Belly factory has approximately 800 employees. The factory not only produces Jelly Belly products, it contributes to Solano County's tourism activity, bringing more than 7 million visitors to the region since the factory was established in the 1980s.
- Solano County also has a substantial number of pharmaceutical manufacturing jobs, primarily at Genentech, Novici Biotech, and Muri Genics.