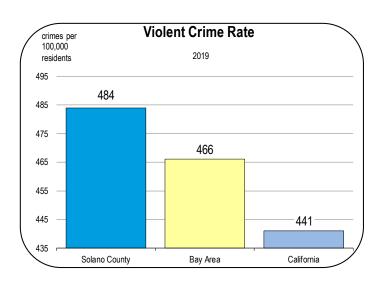

| 1.4         | 42.8                  | 24.6         | 30.3         |
| 2049                                                     | 182.2                  | 1.3        | 11.3         | 14.2               | 6.0                        | 22.0                                 | 5.7                                      | 15.6                           | 1.4         | 43.1                  | 24.8         | 30.4         |
| 2050                                                     | 182.8                  | 1.3        | 11.2         | 14.2               | 6.0                        | 22.0                                 | 5.7                                      | 15.7                           | 1.4         | 43.4                  | 24.9         | 30.4         |

### Socioeconomic Indicators