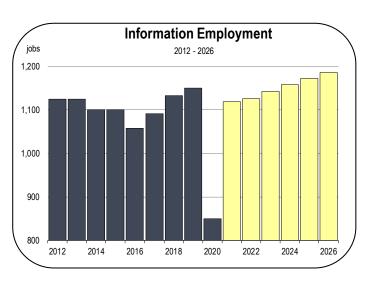

#### Information Employment

- In Solano County, the information sector is dominated by movie theaters, telecommunications companies like Comcast, and newspapers.
- Movie theaters were closed for most of 2020. Jobs at movie theaters have begun to return slowly as social distancing requirements have begun to be relaxed.
- Movie theater jobs will be restored more quickly after California removes most business restrictions on June 15th, 2021.
- Movie theaters and telecommunications firms are not expected to expand their employee headcounts during the forecast period.