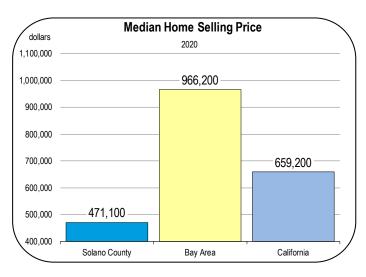

#### **Home Prices and New Housing Production**

- In 2020 the median home price in Solano County was \$471,000, which is approximately half of the median price in the East Bay and a third of the median price in San Francisco.
- In Solano County, the typical household spends less than 30 percent of its income on mortgage payments or rent. In San Francisco the typical household spends more than 50 percent of income on housing costs.
- From 2015 to 2020, an average of 1,250 new homes were started per year in Solano County. Approximately 80 percent were singlefamily homes.
- Housing production is expected to average 1,700 homes per year from 2021 to 2026, consisting primarily of single-family homes.

### Socioeconomic Indicators