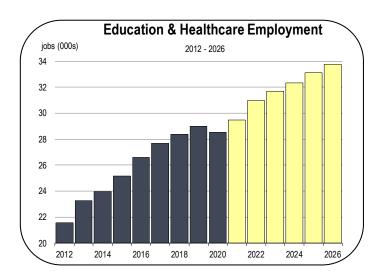

#### **Private Education and Healthcare Employment**

- Job losses in healthcare were small in 2020. Employment levels at hospitals and doctors offices did not change much, but several hundred jobs were lost at dentist offices.
- Dental jobs should be restored when patients feel more comfortable going to a medical facility without masks, which could become more common in the second half of 2021.

 A meaningful number of jobs were also lost at child daycare centers. Jobs at daycare centers are also expected to be restored in the second half of 2021.