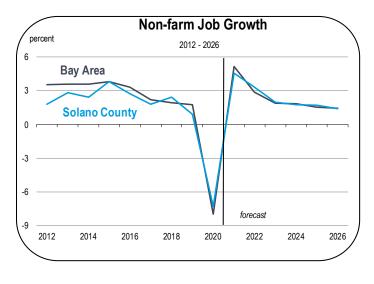

#### **Job Growth**

- Total employment in Solano County will expand by 4.5 percent in 2021 on an annual average basis.
- Between 2022 and 2026, job growth will average 2.0 percent per year.