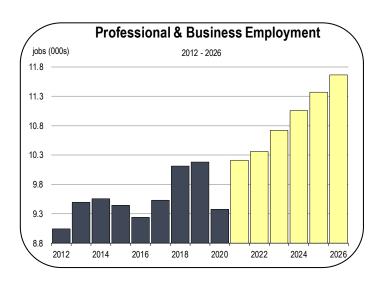

#### **Professional and Business Services Employment**

 The professional and business services industry has a diverse array of subsectors, and each was affected differently during the recession.

- The largest losses were in staffing agencies, which primarily employ temp workers. Staffing agencies are expected to bounce back quickly in 2021 and 2022.
- Over the long term, growth is expected to be strongest in building maintenance services and technical consulting.