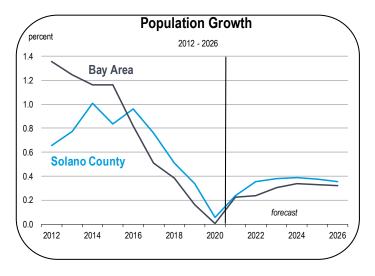

#### **Population Growth**

- The Solano County population is expected to expand slowly between 2021 and 2026.
- A total of 1,250 net migrants left the county in 2020. The number of residents moving out did not change much from previous years, but far fewer people moved in.
- Net migration is expected to be positive over the forecast period, as residents relocate from San Francisco and the East Bay for more affordable housing options in Solano County.
- An average of 650 net migrants are expected to enter the county each year between 2021 and 2026.