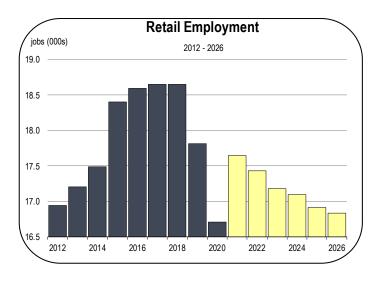

#### **Retail Trade Employment**

- The most prominent retail fixture in Solano County is the Vacaville Premium Outlets, which has 87 clothing and accessory stores, 2 restaurants, and a recreation venue.
- Solano County is among the few areas where retail sales expanded during 2020. Although the outlets closed briefly during initial phase of the pandemic, it eventually reopened and drew shoppers from Vallejo and Sacramento who had fewer local shopping options due to restricted business conditions.
- Since March 2020, California residents have received more than \$128 billion in unemployment benefits, and Solano County residents accounted for \$1.6 billion.

- Most recipients of unemployment benefits earned more from their benefits than they did from their pre-pandemic jobs, which led to higher retail spending volumes in some regions, including Solano County.
- Retail employment will rebound sharply in 2021 as storefronts open up to higher capacities, particularly the Vacaville Outlets.
   The outlets employed more than 1,000 workers in 2019 and could return to similar staffing levels by 2022.
- Over the long term, automation and the transition to online shopping will put local brick-and-mortar employment at risk of contraction.