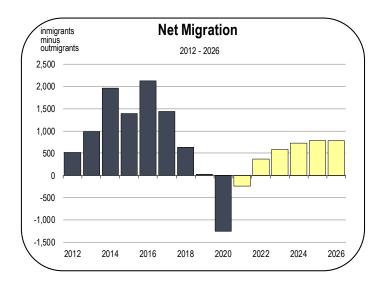

#### **Population Growth**

- The Solano County population is expected to expand slowly between 2021 and 2026.
- A total of 1,250 net migrants left the county in 2020. The number of residents moving out did not change much from previous years, but far fewer people moved in.
- Net migration is expected to be positive over the forecast period, as residents relocate from San Francisco and the East Bay for more affordable housing options in Solano County.
- An average of 650 net migrants are expected to enter the county each year between 2021 and 2026.