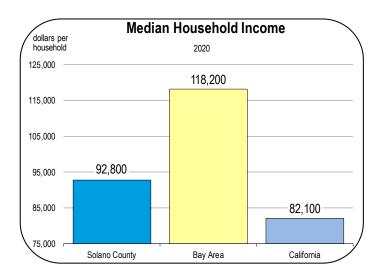

| 1.4         | 42.8                  | 24.6         | 30.3         |
| 2049                                                     | 182.2                  | 1.3        | 11.3         | 14.2               | 6.0                        | 22.0                                 | 5.7                                      | 15.6                           | 1.4         | 43.1                  | 24.8         | 30.4         |
| 2050                                                     | 182.8                  | 1.3        | 11.2         | 14.2               | 6.0                        | 22.0                                 | 5.7                                      | 15.7                           | 1.4         | 43.4                  | 24.9         | 30.4         |

### Socioeconomic Indicators