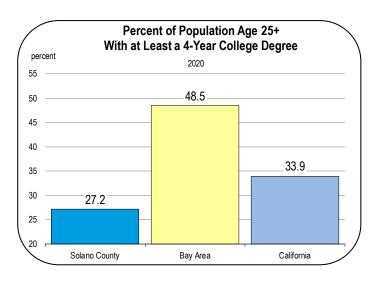

| 42.8                  | 24.6         | 30.3         |
| 2049                                                     | 182.2                  | 1.3        | 11.3         | 14.2               | 6.0                        | 22.0                                 | 5.7                                      | 15.6                           | 1.4         | 43.1                  | 24.8         | 30.4         |
| 2050                                                     | 182.8                  | 1.3        | 11.2         | 14.2               | 6.0                        | 22.0                                 | 5.7                                      | 15.7                           | 1.4         | 43.4                  | 24.9         | 30.4         |

### Socioeconomic Indicators