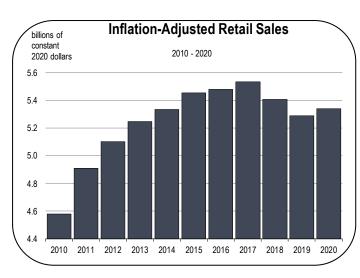

#### **Retail Trade Employment**

- The most prominent retail fixture in Solano County is the Vacaville Premium Outlets, which has 87 clothing and accessory stores, 2 restaurants, and a recreation venue.
- Solano County is among the few areas where retail sales expanded during 2020. Although the outlets closed briefly during initial phase of the pandemic, it eventually reopened and drew shoppers from Vallejo and Sacramento who had fewer local shopping options due to restricted business conditions.
- Since March 2020, California residents have received more than \$128 billion in unemployment benefits, and Solano County residents accounted for \$1.6 billion.

- Most recipients of unemployment benefits earned more from their benefits than they did from their pre-pandemic jobs, which led to higher retail spending volumes in some regions, including Solano County.
- Retail employment will rebound sharply in 2021 as storefronts open up to higher capacities, particularly the Vacaville Outlets.
   The outlets employed more than 1,000 workers in 2019 and could return to similar staffing levels by 2022.
- Over the long term, automation and the transition to online shopping will put local brick-and-mortar employment at risk of contraction.