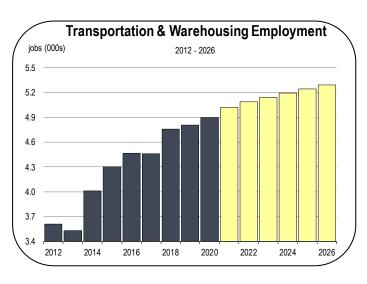

#### **Transportation and Warehousing Employment**

- Most transportation jobs in Solano County are in trucking and warehousing, where firms deliver goods to and from the Port of Oakland, and store these goods in logistics facilities.
- Trade flows through the Port of Oakland remained active following the initial shock during the early months of the pandemic. Total container volume declined only slightly in 2020. By early 2021, monthly volume had reached record levels.
- A meaningful number of jobs are in delivery firms like UPS and FedEx. Delivery firms hired large numbers of workers during 2020 in response to a surge in online shopping and direct-to-consumer shipping.