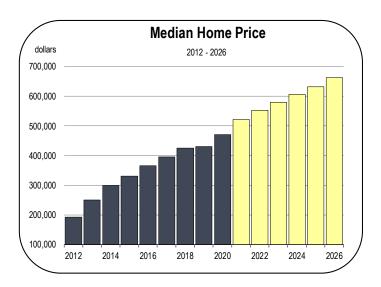

#### **Forecast Summary**

- On an annual average basis, 6,100 non-farm jobs will be restored in Solano County during 2021, representing more than half of the jobs that were lost in 2020.
- A full labor market recovery is expected by 2022.
- Employment gains in 2021 will be largest in leisure services, private education and healthcare, and construction. Each will recover at least 1,000 jobs.
- The full reopening of the Vacaville Outlets will contribute to job creation in the retail industry.
- The unemployment rate averaged 9.5 percent in 2020. It is forecast to average 6.4 percent in 2021.
- The Solano County population is expected to grow slowly over the forecast period.
- More homes will be built over the forecast period than were built during the previous five years.
- Home prices surged unexpectedly in 2020, rising by 9 percent. Price are expected to increase by another 10 to 12 percent in 2021.

#### **Home Prices and New Housing Production**

- In 2020 the median home price in Solano County was \$471,000, which is approximately half of the median price in the East Bay and a third of the median price in San Francisco.
- In Solano County, the typical household spends less than 30 percent of its income on mortgage payments or rent. In San Francisco the typical household spends more than 50 percent of income on housing costs.
- From 2015 to 2020, an average of 1,250 new homes were started per year in Solano County. Approximately 80 percent were singlefamily homes.
- Housing production is expected to average 1,700 homes per year from 2021 to 2026, consisting primarily of single-family homes.