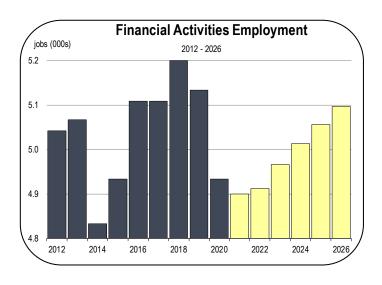

#### **Financial Activities Employment**

- The Solano County financial activities sector is primarily comprised of real estate agencies, insurance firms, and banks.
- Over the forecast period, most growth will be observed in the real estate services industry.
- Banks and insurance firms will create very few jobs between 2021 and 2026.