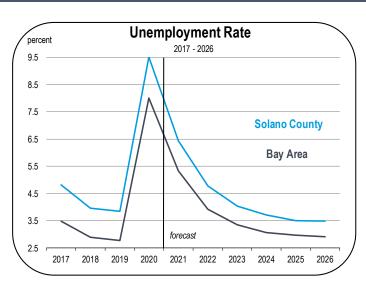

#### **Forecast Summary**

- On an annual average basis, 6,100 non-farm jobs will be restored in Solano County during 2021, representing more than half of the jobs that were lost in 2020.
- A full labor market recovery is expected by 2022.
- Employment gains in 2021 will be largest in leisure services, private education and healthcare, and construction. Each will recover at least 1,000 jobs.
- The full reopening of the Vacaville Outlets will contribute to job creation in the retail industry.
- The unemployment rate averaged 9.5 percent in 2020. It is forecast to average 6.4 percent in 2021.
- The Solano County population is expected to grow slowly over the forecast period.
- More homes will be built over the forecast period than were built during the previous five years.
- Home prices surged unexpectedly in 2020, rising by 9 percent. Price are expected to increase by another 10 to 12 percent in 2021.

#### **Unemployment and Inflation Rates**

• The unemployment rate in Solano County averaged 9.5 percent in 2020.

- An unemployment rate below 5.0 percent signifies a fully employed workforce in Solano County.
- The unemployment rate is expected to average 6.4 percent in 2021 and 4.8 percent in 2022.
- Inflation decelerated sharply in 2020, largely because energy prices declined when the demand for fuels plunged.
- Inflation soared in 2021 and is expected to remain elevated for several years.
- Over the forecast period, there will be a number of factors that will contribute to high inflation. The most prominent will be:
  - Record levels of spending by consumers and government agencies
  - Fractures in the global supply chain that raise the cost of production for many businesses
  - Sharp increases in the cost of housing and energy