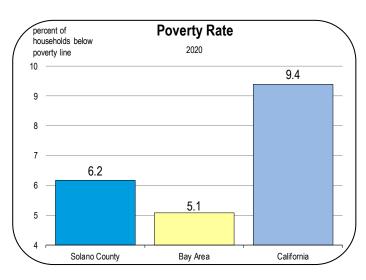

| 1.4         | 42.8                  | 24.6         | 30.3         |
| 2049                                                     | 182.2                  | 1.3        | 11.3         | 14.2               | 6.0                        | 22.0                                 | 5.7                                      | 15.6                           | 1.4         | 43.1                  | 24.8         | 30.4         |
| 2050                                                     | 182.8                  | 1.3        | 11.2         | 14.2               | 6.0                        | 22.0                                 | 5.7                                      | 15.7                           | 1.4         | 43.4                  | 24.9         | 30.4         |

### Socioeconomic Indicators