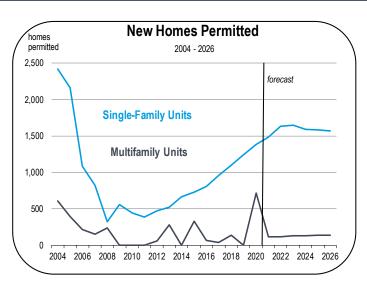

#### **Home Prices and New Housing Production**

- In 2020 the median home price in Solano County was \$471,000, which is approximately half of the median price in the East Bay and a third of the median price in San Francisco.
- In Solano County, the typical household spends less than 30 percent of its income on mortgage payments or rent. In San Francisco the typical household spends more than 50 percent of income on housing costs.
- From 2015 to 2020, an average of 1,250 new homes were started per year in Solano County. Approximately 80 percent were singlefamily homes.
- Housing production is expected to average 1,700 homes per year from 2021 to 2026, consisting primarily of single-family homes.

A substantial number of new homes will be constructed in Fairfield, which is within a reasonable communte of Vallejo and the East Bay, and a long commute to San Francisco.

|                                                                                                                                                                                                                                              | Economic Indicators 2                                                                                                                                                                                                                                                                                            |                                                                                                                                                                                                                                                                   |                                                                                                                                                                                                                                        |                                                                                                                                                                                                                                                               |                                                                                                                                                                                                         |                                                                                                                                                                                                                                      |                                                                                                                                                                                                                      | 2015-2020 History, 2021-2050 Forecast                                                                                                                                                                                                                                                                                                                                                                                                                                                                                                                                                                                                                                                                                                                                                                                                                                                                                                                                                                                                                                                                                                                                                                                                                                                                                                                                                                                                                                                                                                                                                                                                                                                                                                                                                                                                                                                                                                                                                                                                                                                                                                                                                                                                                                                                                                                                                                                                                                                                                                                                                                                                                                                                                                                                                                                                                                                                                                                                                                                                                                                                                                                                                                                                                                                                                                                                                                                                                                                                                                                       |                                                                                                                                                                                                                                                          |                                                                                                                                                                                                                                                                                                                                                          |                                                                                                                                          |                                                                                                                                                                                                                                                                                                                                 |                                                                                                                                                                                                                                                                                                           |  |
|----------------------------------------------------------------------------------------------------------------------------------------------------------------------------------------------------------------------------------------------|------------------------------------------------------------------------------------------------------------------------------------------------------------------------------------------------------------------------------------------------------------------------------------------------------------------|-------------------------------------------------------------------------------------------------------------------------------------------------------------------------------------------------------------------------------------------------------------------|----------------------------------------------------------------------------------------------------------------------------------------------------------------------------------------------------------------------------------------|---------------------------------------------------------------------------------------------------------------------------------------------------------------------------------------------------------------------------------------------------------------|---------------------------------------------------------------------------------------------------------------------------------------------------------------------------------------------------------|--------------------------------------------------------------------------------------------------------------------------------------------------------------------------------------------------------------------------------------|----------------------------------------------------------------------------------------------------------------------------------------------------------------------------------------------------------------------|-------------------------------------------------------------------------------------------------------------------------------------------------------------------------------------------------------------------------------------------------------------------------------------------------------------------------------------------------------------------------------------------------------------------------------------------------------------------------------------------------------------------------------------------------------------------------------------------------------------------------------------------------------------------------------------------------------------------------------------------------------------------------------------------------------------------------------------------------------------------------------------------------------------------------------------------------------------------------------------------------------------------------------------------------------------------------------------------------------------------------------------------------------------------------------------------------------------------------------------------------------------------------------------------------------------------------------------------------------------------------------------------------------------------------------------------------------------------------------------------------------------------------------------------------------------------------------------------------------------------------------------------------------------------------------------------------------------------------------------------------------------------------------------------------------------------------------------------------------------------------------------------------------------------------------------------------------------------------------------------------------------------------------------------------------------------------------------------------------------------------------------------------------------------------------------------------------------------------------------------------------------------------------------------------------------------------------------------------------------------------------------------------------------------------------------------------------------------------------------------------------------------------------------------------------------------------------------------------------------------------------------------------------------------------------------------------------------------------------------------------------------------------------------------------------------------------------------------------------------------------------------------------------------------------------------------------------------------------------------------------------------------------------------------------------------------------------------------------------------------------------------------------------------------------------------------------------------------------------------------------------------------------------------------------------------------------------------------------------------------------------------------------------------------------------------------------------------------------------------------------------------------------------------------------------------|----------------------------------------------------------------------------------------------------------------------------------------------------------------------------------------------------------------------------------------------------------|----------------------------------------------------------------------------------------------------------------------------------------------------------------------------------------------------------------------------------------------------------------------------------------------------------------------------------------------------------|------------------------------------------------------------------------------------------------------------------------------------------|---------------------------------------------------------------------------------------------------------------------------------------------------------------------------------------------------------------------------------------------------------------------------------------------------------------------------------|-----------------------------------------------------------------------------------------------------------------------------------------------------------------------------------------------------------------------------------------------------------------------------------------------------------|--|
|                                                                                                                                                                                                                                              | Population (people)                                                                                                                                                                                                                                                                                              | House-<br>holds<br>(thousands)                                                                                                                                                                                                                                    | Net<br>Migration<br>(people)                                                                                                                                                                                                           | New Homes<br>Permitted<br>(homes)                                                                                                                                                                                                                             | Registered<br>Vehicles<br>(thousands)                                                                                                                                                                   | Personal<br>Income<br>(billions)                                                                                                                                                                                                     | Taxable<br>Retail<br>Sales<br>(billions)                                                                                                                                                                             | Total<br>Taxable<br>Sales<br>(billions)                                                                                                                                                                                                                                                                                                                                                                                                                                                                                                                                                                                                                                                                                                                                                                                                                                                                                                                                                                                                                                                                                                                                                                                                                                                                                                                                                                                                                                                                                                                                                                                                                                                                                                                                                                                                                                                                                                                                                                                                                                                                                                                                                                                                                                                                                                                                                                                                                                                                                                                                                                                                                                                                                                                                                                                                                                                                                                                                                                                                                                                                                                                                                                                                                                                                                                                                                                                                                                                                                                                     | Real<br>Industrial<br>Production<br>(billions)                                                                                                                                                                                                           | Real<br>per Capita<br>Income<br>(dollars)                                                                                                                                                                                                                                                                                                                | Unemploymer<br>Rate<br>(percent)                                                                                                         | Real<br>nt Farm I<br>Production<br>(millions)(                                                                                                                                                                                                                                                                                  |                                                                                                                                                                                                                                                                                                           |  |
| 2015<br>2016<br>2017<br>2018<br>2020<br>2021<br>2022<br>2023<br>2024<br>2025<br>2026<br>2027<br>2028<br>2029<br>2030<br>2031<br>2032<br>2033<br>2034<br>2035<br>2036<br>2037<br>2038<br>2039<br>2040<br>2041<br>2042<br>2044<br>2044<br>2044 | 425,376<br>429,467<br>432,736<br>434,949<br>436,674<br>437,721<br>439,272<br>440,934<br>442,646<br>444,320<br>445,901<br>447,405<br>449,268<br>451,736<br>454,342<br>457,072<br>462,924<br>463,812<br>464,197<br>464,283<br>464,197<br>464,283<br>464,122<br>463,843<br>464,197<br>465,201<br>465,201<br>465,201 | 145.9<br>147.4<br>148.6<br>150.2<br>151.2<br>152.1<br>153.7<br>155.2<br>156.8<br>158.4<br>160.0<br>161.6<br>163.2<br>164.6<br>166.0<br>167.3<br>168.6<br>169.9<br>171.2<br>172.4<br>173.5<br>174.7<br>175.9<br>177.0<br>178.1<br>179.2<br>180.3<br>181.3<br>182.4 | 1,395<br>2,127<br>1,436<br>632<br>31<br>-1,252<br>-239<br>369<br>583<br>726<br>783<br>780<br>798<br>1,261<br>1,980<br>2,242<br>2,517<br>2,613<br>2,034<br>1,505<br>1,292<br>907<br>752<br>681<br>649<br>634<br>1,127<br>1,564<br>1,871 | 1,063<br>873<br>995<br>1,238<br>1,242<br>2,102<br>1,596<br>1,751<br>1,773<br>1,722<br>1,716<br>1,704<br>1,587<br>1,472<br>1,478<br>1,397<br>1,394<br>1,391<br>1,279<br>1,284<br>1,291<br>1,263<br>1,227<br>1,203<br>1,182<br>1,164<br>1,154<br>1,158<br>1,156 | 402<br>416<br>420<br>430<br>439<br>437<br>442<br>446<br>450<br>454<br>457<br>460<br>463<br>465<br>468<br>470<br>473<br>476<br>478<br>481<br>483<br>484<br>486<br>487<br>488<br>489<br>489<br>490<br>490 | \$20<br>\$21<br>\$22<br>\$23<br>\$24<br>\$25<br>\$25<br>\$27<br>\$28<br>\$30<br>\$31<br>\$32<br>\$34<br>\$35<br>\$36<br>\$38<br>\$39<br>\$40<br>\$41<br>\$43<br>\$43<br>\$44<br>\$46<br>\$47<br>\$49<br>\$55<br>\$55<br>\$57<br>\$58 | \$4.7<br>\$4.9<br>\$5.1<br>\$5.2<br>\$5.3<br>\$5.5<br>\$5.6<br>\$6.0<br>\$6.1<br>\$6.2<br>\$6.2<br>\$6.3<br>\$6.5<br>\$6.7<br>\$6.9<br>\$7.1<br>\$7.3<br>\$7.5<br>\$7.7<br>\$8.0<br>\$8.3<br>\$8.6<br>\$8.9<br>\$9.1 | \$7.0<br>\$7.3<br>\$7.7<br>\$7.9<br>\$8.3<br>\$8.1<br>\$8.4<br>\$8.6<br>\$8.9<br>\$9.1<br>\$9.3<br>\$9.4<br>\$9.6<br>\$9.7<br>\$9.9<br>\$10.2<br>\$10.5<br>\$10.8<br>\$11.1<br>\$11.4<br>\$11.7<br>\$12.2<br>\$12.6<br>\$13.0<br>\$13.5<br>\$13.9<br>\$14.2<br>\$14.6<br>\$15.0<br>\$15.0<br>\$15.0<br>\$15.0<br>\$15.0<br>\$15.0<br>\$15.0<br>\$15.0<br>\$15.0<br>\$15.0<br>\$15.0<br>\$15.0<br>\$15.0<br>\$15.0<br>\$15.0<br>\$15.0<br>\$15.0<br>\$15.0<br>\$15.0<br>\$15.0<br>\$15.0<br>\$15.0<br>\$15.0<br>\$15.0<br>\$15.0<br>\$15.0<br>\$15.0<br>\$15.0<br>\$15.0<br>\$15.0<br>\$15.0<br>\$15.0<br>\$15.0<br>\$15.0<br>\$15.0<br>\$15.0<br>\$15.0<br>\$15.0<br>\$15.0<br>\$15.0<br>\$15.0<br>\$15.0<br>\$15.0<br>\$15.0<br>\$15.0<br>\$15.0<br>\$15.0<br>\$15.0<br>\$15.0<br>\$15.0<br>\$15.0<br>\$15.0<br>\$15.0<br>\$15.0<br>\$15.0<br>\$15.0<br>\$15.0<br>\$15.0<br>\$15.0<br>\$15.0<br>\$15.0<br>\$15.0<br>\$15.0<br>\$15.0<br>\$15.0<br>\$15.0<br>\$15.0<br>\$15.0<br>\$15.0<br>\$15.0<br>\$15.0<br>\$15.0<br>\$15.0<br>\$15.0<br>\$15.0<br>\$15.0<br>\$15.0<br>\$15.0<br>\$15.0<br>\$15.0<br>\$15.0<br>\$15.0<br>\$15.0<br>\$15.0<br>\$15.0<br>\$15.0<br>\$15.0<br>\$15.0<br>\$15.0<br>\$15.0<br>\$15.0<br>\$15.0<br>\$15.0<br>\$15.0<br>\$15.0<br>\$15.0<br>\$15.0<br>\$15.0<br>\$15.0<br>\$15.0<br>\$15.0<br>\$15.0<br>\$15.0<br>\$15.0<br>\$15.0<br>\$15.0<br>\$15.0<br>\$15.0<br>\$15.0<br>\$15.0<br>\$15.0<br>\$15.0<br>\$15.0<br>\$15.0<br>\$15.0<br>\$15.0<br>\$15.0<br>\$15.0<br>\$15.0<br>\$15.0<br>\$15.0<br>\$15.0<br>\$15.0<br>\$15.0<br>\$15.0<br>\$15.0<br>\$15.0<br>\$15.0<br>\$15.0<br>\$15.0<br>\$15.0<br>\$15.0<br>\$15.0<br>\$15.0<br>\$15.0<br>\$15.0<br>\$15.0<br>\$15.0<br>\$15.0<br>\$15.0<br>\$15.0<br>\$15.0<br>\$15.0<br>\$15.0<br>\$15.0<br>\$15.0<br>\$15.0<br>\$15.0<br>\$15.0<br>\$15.0<br>\$15.0<br>\$15.0<br>\$15.0<br>\$15.0<br>\$15.0<br>\$15.0<br>\$15.0<br>\$15.0<br>\$15.0<br>\$15.0<br>\$15.0<br>\$15.0<br>\$15.0<br>\$15.0<br>\$15.0<br>\$15.0<br>\$15.0<br>\$15.0<br>\$15.0<br>\$15.0<br>\$15.0<br>\$15.0<br>\$15.0<br>\$15.0<br>\$15.0<br>\$15.0<br>\$15.0<br>\$15.0<br>\$15.0<br>\$15.0<br>\$15.0<br>\$15.0<br>\$15.0<br>\$15.0<br>\$15.0<br>\$15.0<br>\$15.0<br>\$15.0<br>\$15.0<br>\$15.0<br>\$15.0<br>\$15.0<br>\$15.0<br>\$15.0<br>\$15.0<br>\$15.0<br>\$15.0<br>\$15.0<br>\$15.0<br>\$15.0<br>\$15.0<br>\$15.0<br>\$15.0<br>\$15.0<br>\$15.0<br>\$15.0<br>\$15.0<br>\$15.0<br>\$15.0<br>\$15.0<br>\$15.0<br>\$15.0<br>\$15.0<br>\$15.0<br>\$15.0<br>\$15.0<br>\$15.0<br>\$15.0<br>\$15.0<br>\$15.0<br>\$15.0<br>\$15.0<br>\$15.0<br>\$15.0<br>\$15.0<br>\$15.0<br>\$15.0<br>\$15.0<br>\$15.0<br>\$15.0<br>\$15.0<br>\$15.0<br>\$15.0<br>\$15.0<br>\$15.0<br>\$15.0<br>\$15.0<br>\$15.0<br>\$15.0<br>\$15.0<br>\$15.0<br>\$15.0<br>\$15.0<br>\$15.0<br>\$15.0<br>\$15.0<br>\$15.0<br>\$15.0<br>\$15.0<br>\$15.0<br>\$15.0<br>\$15.0<br>\$15.0<br>\$15.0<br>\$15.0<br>\$15.0<br>\$15.0<br>\$15.0<br>\$15.0<br>\$15.0<br>\$15.0<br>\$15.0<br>\$15.0<br>\$15.0<br>\$15.0<br>\$15.0<br>\$15.0<br>\$15.0<br>\$15.0<br>\$15.0<br>\$15.0<br>\$15.0<br>\$15.0<br>\$15.0<br>\$15.0<br>\$15.0<br>\$15.0<br>\$15.0<br>\$15.0<br>\$15.0<br>\$15.0<br>\$15.0<br>\$15.0<br>\$15.0<br>\$15.0<br>\$15.0<br>\$15.0<br>\$15.0<br>\$15.0<br>\$15.0<br>\$15.0<br>\$15.0<br>\$15.0<br>\$15.0<br>\$15.0<br>\$15.0<br>\$15.0<br>\$15.0<br>\$15.0<br>\$15.0<br>\$15.0<br>\$15.0<br>\$15.0<br>\$15.0<br>\$15.0<br>\$15.0<br>\$15.0<br>\$15.0<br>\$15.0<br>\$15.0<br>\$15.0<br>\$15.0<br>\$15.0<br>\$15.0<br>\$15.0<br>\$15 | \$8.0<br>\$7.7<br>\$7.2<br>\$7.3<br>\$7.2<br>\$7.6<br>\$7.7<br>\$7.8<br>\$7.9<br>\$8.1<br>\$8.2<br>\$8.3<br>\$8.4<br>\$8.5<br>\$8.6<br>\$8.6<br>\$8.6<br>\$8.7<br>\$8.8<br>\$8.9<br>\$8.9<br>\$9.0<br>\$9.0<br>\$9.1<br>\$9.1<br>\$9.2<br>\$9.3<br>\$9.3 | \$53,422<br>\$54,351<br>\$54,361<br>\$54,661<br>\$55,826<br>\$56,219<br>\$56,326<br>\$57,778<br>\$58,905<br>\$59,726<br>\$60,430<br>\$61,026<br>\$61,704<br>\$62,294<br>\$62,585<br>\$62,863<br>\$63,067<br>\$63,178<br>\$63,823<br>\$64,433<br>\$64,710<br>\$65,039<br>\$65,631<br>\$65,058<br>\$66,631<br>\$65,958<br>\$66,251<br>\$66,499<br>\$66,797 | 6.1<br>5.5<br>4.8<br>4.0<br>3.8<br>9.5<br>6.4<br>4.8<br>4.0<br>3.7<br>3.5<br>3.5<br>3.5<br>3.5<br>3.5<br>3.5<br>3.5<br>3.5<br>3.5<br>3.5 | \$411<br>\$391<br>\$396<br>\$383<br>\$379<br>\$383<br>\$381<br>\$379<br>\$378<br>\$376<br>\$374<br>\$373<br>\$371<br>\$369<br>\$368<br>\$366<br>\$364<br>\$363<br>\$359<br>\$358<br>\$358<br>\$358<br>\$359<br>\$358<br>\$359<br>\$358<br>\$359<br>\$359<br>\$369<br>\$369<br>\$369<br>\$369<br>\$369<br>\$369<br>\$369<br>\$36 | 2.6<br>3.0<br>3.2<br>4.2<br>3.2<br>1.7<br>4.1<br>5.1<br>4.3<br>3.6<br>2.9<br>2.6<br>2.4<br>2.5<br>2.4<br>2.5<br>2.4<br>2.2<br>2.3<br>2.3<br>2.3<br>2.3<br>2.4<br>2.2<br>2.3<br>2.3<br>2.2<br>2.3<br>2.2<br>2.3<br>2.3<br>2.4<br>2.5<br>2.6<br>2.6<br>2.6<br>2.6<br>2.6<br>2.6<br>2.6<br>2.6<br>2.6<br>2.6 |  |
| 2045<br>2046<br>2047<br>2048<br>2049<br>2050                                                                                                                                                                                                 | 466,351<br>466,630<br>466,804<br>466,927<br>467,006<br>467,035                                                                                                                                                                                                                                                   | 184.5<br>185.6<br>186.6<br>187.6<br>188.6<br>189.6                                                                                                                                                                                                                | 1,783<br>1,638<br>1,579<br>1,560<br>1,550<br>1,545                                                                                                                                                                                     | 1,140<br>1,118<br>1,094<br>1,074<br>1,056<br>1,039                                                                                                                                                                                                            | 491<br>492<br>492<br>493<br>493<br>493                                                                                                                                                                  | \$60<br>\$62<br>\$63<br>\$65<br>\$67<br>\$69                                                                                                                                                                                         | \$10.3<br>\$10.6<br>\$10.9<br>\$11.2<br>\$11.5<br>\$11.8                                                                                                                                                             | \$15.7<br>\$16.1<br>\$16.5<br>\$17.0<br>\$17.4<br>\$17.9                                                                                                                                                                                                                                                                                                                                                                                                                                                                                                                                                                                                                                                                                                                                                                                                                                                                                                                                                                                                                                                                                                                                                                                                                                                                                                                                                                                                                                                                                                                                                                                                                                                                                                                                                                                                                                                                                                                                                                                                                                                                                                                                                                                                                                                                                                                                                                                                                                                                                                                                                                                                                                                                                                                                                                                                                                                                                                                                                                                                                                                                                                                                                                                                                                                                                                                                                                                                                                                                                                    | \$9.4<br>\$9.5<br>\$9.5<br>\$9.5<br>\$9.6<br>\$9.6                                                                                                                                                                                                       | \$67,075<br>\$67,327<br>\$67,516<br>\$67,694<br>\$67,952<br>\$68,188                                                                                                                                                                                                                                                                                     | 3.6<br>3.6<br>3.6<br>3.6<br>3.6<br>3.6                                                                                                   | \$341<br>\$339<br>\$338<br>\$336<br>\$334<br>\$333                                                                                                                                                                                                                                                                              | 2.3<br>2.3<br>2.3<br>2.4<br>2.1<br>2.1                                                                                                                                                                                                                                                                    |  |