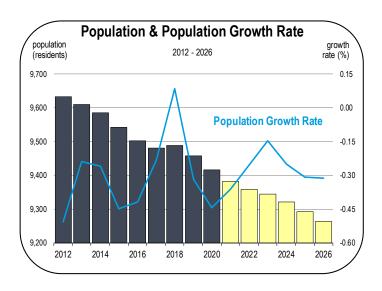

- The Modoc County population has declined relatively consistently since 2011, when it had almost 9,700 residents.
- As of 2020, Modoc County had 9,416 residents.
- Modoc County's population is much older than the statewide average. By 2026, the number of residents age 75 and older will be approximately equal to the number of residents age 18 and under, which is an unusual scenario that has implications for the local economy.
- Because Modoc County has a high share of residents aged 75 and older, the number of deaths has begun to exceed the number of births.
- Between 2015 and 2020, there were 134 more deaths than births, which contributed to overall population decline. Between 2021

and 2026, there are expected to be approximately 185 more deaths than births.

- Between 2021 and 2026, the number of people moving into Modoc County is expected to exceed the number of residents moving out of the County, but because deaths will exceed births, the overall population will still decline.
- Sustained population loss will put Modoc County at risk of economic stagnation.
- A declining population can reduce the number of consumers for local businesses, lead to lower demand for school teachers and government services, and constrain tax revenues.
- Over the long term (through 2030), the local labor market is not expected to generate a meaningful number of jobs, and there is a high probability that population decline will contribute to a shrinking job market.