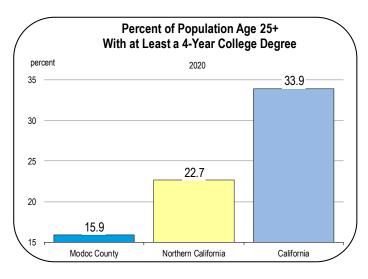

2048<br>2049<br>2050 | 2,730<br>2,740<br>2,750<br>2,750<br>2,760<br>2,760<br>2,760<br>2,760<br>2,760<br>2,760<br>2,760<br>2,760<br>2,760<br>2,760<br>2,760<br>2,760<br>2,760 | 449<br>450<br>452<br>453<br>454<br>455<br>456<br>457<br>458<br>459<br>460<br>460<br>461<br>462 | 113<br>113<br>113<br>113<br>113<br>113<br>113<br>113<br>113<br>113    | 289<br>288<br>287<br>286<br>285<br>284<br>283<br>283<br>282<br>281<br>280<br>280<br>279<br>278 | 334<br>338<br>343<br>346<br>350<br>352<br>354<br>356<br>358<br>359<br>360<br>361<br>361 | 218<br>217<br>215<br>214<br>213<br>212<br>210<br>208<br>207<br>206<br>205<br>204<br>202<br>200 | 1,332<br>1,335<br>1,338<br>1,340<br>1,342<br>1,343<br>1,344<br>1,345<br>1,345<br>1,345<br>1,346<br>1,345<br>1,345<br>1,345 |  |  |

### Socioeconomic Indicators