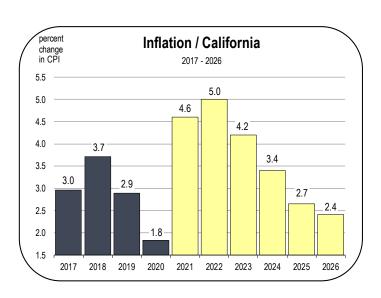

#### **Unemployment and Inflation Rates**

- The unemployment rate in Modoc County averaged 8.6 percent in 2020. The unemployment rate is expected to average 6.4 percent in 2021 and 5.8 percent in 2022.
- Inflation decelerated sharply in 2020, largely because energy prices declined when the demand for fuels plunged. It soared in 2021 and is expected to remain elevated for several years.
- Ultimately, inflation will reduce the purchasing power of households and negatively impact consumer confidence, limiting the growth potential of the economy in 2022.
- However, inflation will begin to decelerate as supply chains and the labor force are restored by the second half of the forecast period, eventually falling below 3 percent.