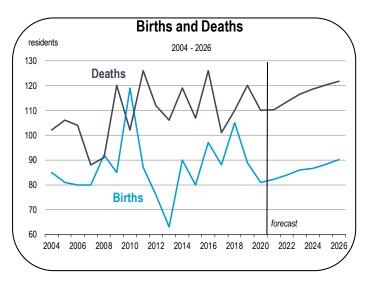

- The Modoc County population has declined relatively consistently since 2011, when it had almost 9,700 residents.
- As of 2020, Modoc County had 9,416 residents.
- Modoc County's population is much older than the statewide average. By 2026, the number of residents age 75 and older will be approximately equal to the number of residents age 18 and under, which is an unusual scenario that has implications for the local economy.
- Because Modoc County has a high share of residents aged 75 and older, the number of deaths has begun to exceed the number of births.
- Between 2015 and 2020, there were 134 more deaths than births, which contributed to overall population decline. Between 2021

and 2026, there are expected to be approximately 185 more deaths than births.

- Between 2021 and 2026, the number of people moving into Modoc County is expected to exceed the number of residents moving out of the County, but because deaths will exceed births, the overall population will still decline.
- Sustained population loss will put Modoc County at risk of economic stagnation.
- A declining population can reduce the number of consumers for local businesses, lead to lower demand for school teachers and government services, and constrain tax revenues.
- Over the long term (through 2030), the local labor market is not expected to generate a meaningful number of jobs, and there is a high probability that population decline will contribute to a shrinking job market.