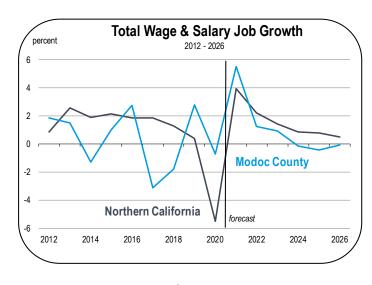

#### **Forecast Summary**

- The Coronavirus Recession had a minimal impact on the Modoc County labor market.
- Total employment declined by less than 1 percent in 2020, placing Modoc County among the most economically resilient counties of California during the recession.
- On an annual average basis, approximately 100 jobs will be generated in Modoc County in 2021, a gain of almost 6 percent.
- Job growth will decelerate over the remainder of the forecast period, and the county may begin to lose jobs before 2026.
- The unemployment rate averaged 8.6 percent in 2020. It is forecast to average 6.4 percent in 2021 and 5.8 percent in 2022.
- The median home price increased by 11 percent in 2020. Home prices are expected to increase by another 11 percent in 2021 and by 5 percent in 2022.
- Despite rapidly rising prices, Modoc County homes are still highly affordable. In 2020, the median price was just \$85,700.
- The Modoc County population will decline over the 2021-2026 forecast period.
- There is a high probability that the population will continue to decline through 2030 or later, creating the conditions for economic stagnation.