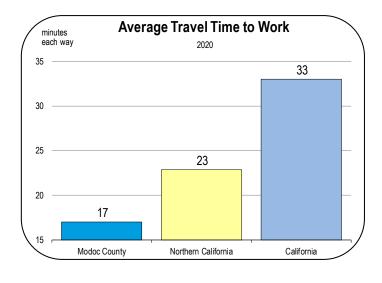

r>2048<br>2049<br>2050 | 2,730<br>2,740<br>2,750<br>2,750<br>2,760<br>2,760<br>2,760<br>2,760<br>2,760<br>2,760<br>2,760<br>2,760<br>2,760<br>2,760<br>2,760<br>2,760<br>2,760 | 449<br>450<br>452<br>453<br>454<br>455<br>456<br>457<br>458<br>459<br>460<br>460<br>461<br>462 | 113<br>113<br>113<br>113<br>113<br>113<br>113<br>113<br>113<br>113    | 289<br>288<br>287<br>286<br>285<br>284<br>283<br>283<br>282<br>281<br>280<br>280<br>279<br>278 | 334<br>338<br>343<br>346<br>350<br>352<br>354<br>356<br>358<br>359<br>360<br>361<br>361 | 218<br>217<br>215<br>214<br>213<br>212<br>210<br>208<br>207<br>206<br>205<br>204<br>202<br>200 | 1,332<br>1,335<br>1,338<br>1,340<br>1,342<br>1,343<br>1,344<br>1,345<br>1,345<br>1,345<br>1,346<br>1,345<br>1,345<br>1,345 |  |  |

### Socioeconomic Indicators