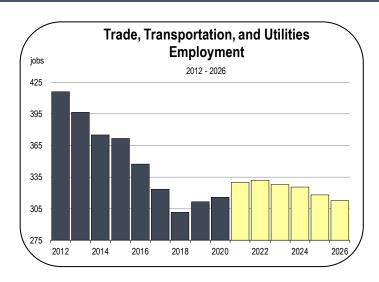

#### Trade, Transportation, and Utilities Employment

- The trade, transportation, and utilities industry has a diverse range of firms, including:
  - Retail stores
  - Wholesale companies
  - Trucking and delivery firms
  - Warehousing and storage facilities
  - Electricity providers (including Surprise Valley Electric) and water providers (including Newell County Water District)
- The trade, transportation, and utilities industry is expected to gain a small number of jobs in 2021, but the industry is under pressure from population decline and the transition to online shopping.
- Beginning in 2022 or 2023, employment growth will decelerate and the industry may face outright job losses in the second half of the forecast period.