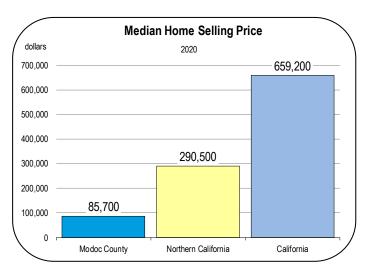

#### **Home Prices and New Housing Production**

- In 2020, the median home price in Modoc County was \$85,700.
- The median price is expected to reach \$100,000 by 2022 and approach \$115,000 by 2026.
- Homes in Modoc County are much more affordable than homes in many other parts of California. In Modoc County, the typical household spends less than 20 percent of its income on housing costs. In Coastal California, households often spend 35-50 percent on mortgage payment or rent.
- From 2015 to 2020, a total of 32 new homes were built in Modoc County. All were single-family homes.
- Housing production is expected to total 40 to 60 units from 2021 to 2026, consisting entirely of single-family homes.