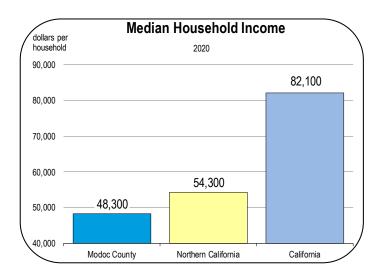

47<br>2048<br>2049<br>2050 | 2,730<br>2,740<br>2,750<br>2,750<br>2,760<br>2,760<br>2,760<br>2,760<br>2,760<br>2,760<br>2,760<br>2,760<br>2,760<br>2,760<br>2,760<br>2,760<br>2,760 | 449<br>450<br>452<br>453<br>454<br>455<br>456<br>457<br>458<br>459<br>460<br>460<br>461<br>462 | 113<br>113<br>113<br>113<br>113<br>113<br>113<br>113<br>113<br>113    | 289<br>288<br>287<br>286<br>285<br>284<br>283<br>283<br>282<br>281<br>280<br>280<br>279<br>278 | 334<br>338<br>343<br>346<br>350<br>352<br>354<br>356<br>358<br>359<br>360<br>361<br>361 | 218<br>217<br>215<br>214<br>213<br>212<br>210<br>208<br>207<br>206<br>205<br>204<br>202<br>200 | 1,332<br>1,335<br>1,338<br>1,340<br>1,342<br>1,343<br>1,344<br>1,345<br>1,345<br>1,345<br>1,346<br>1,345<br>1,345<br>1,345 |  |  |

### Socioeconomic Indicators