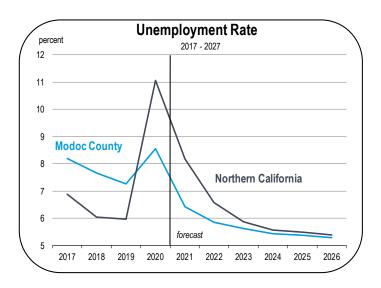

#### **Unemployment and Inflation Rates**

- The unemployment rate in Modoc County averaged 8.6 percent in 2020. The unemployment rate is expected to average 6.4 percent in 2021 and 5.8 percent in 2022.
- Inflation decelerated sharply in 2020, largely because energy prices declined when the demand for fuels plunged. It soared in 2021 and is expected to remain elevated for several years.
- Ultimately, inflation will reduce the purchasing power of households and negatively impact consumer confidence, limiting the growth potential of the economy in 2022.
- However, inflation will begin to decelerate as supply chains and the labor force are restored by the second half of the forecast period, eventually falling below 3 percent.