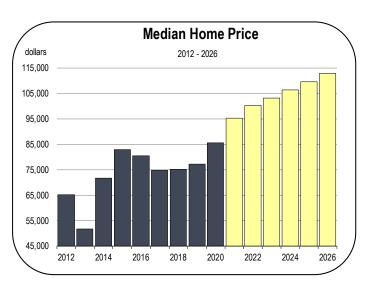

#### **Forecast Summary**

- The Coronavirus Recession had a minimal impact on the Modoc County labor market.
- Total employment declined by less than 1 percent in 2020, placing Modoc County among the most economically resilient counties of California during the recession.
- On an annual average basis, approximately 100 jobs will be generated in Modoc County in 2021, a gain of almost 6 percent.
- Job growth will decelerate over the remainder of the forecast period, and the county may begin to lose jobs before 2026.
- The unemployment rate averaged 8.6 percent in 2020. It is forecast to average 6.4 percent in 2021 and 5.8 percent in 2022.
- The median home price increased by 11 percent in 2020. Home prices are expected to increase by another 11 percent in 2021 and by 5 percent in 2022.
- Despite rapidly rising prices, Modoc County homes are still highly affordable. In 2020, the median price was just \$85,700.
- The Modoc County population will decline over the 2021-2026 forecast period.
- There is a high probability that the population will continue to decline through 2030 or later, creating the conditions for economic stagnation.

#### **Home Prices and New Housing Production**

- In 2020, the median home price in Modoc County was \$85,700.
- The median price is expected to reach \$100,000 by 2022 and approach \$115,000 by 2026.
- Homes in Modoc County are much more affordable than homes in many other parts of California. In Modoc County, the typical household spends less than 20 percent of its income on housing costs. In Coastal California, households often spend 35-50 percent on mortgage payment or rent.
- From 2015 to 2020, a total of 32 new homes were built in Modoc County. All were single-family homes.
- Housing production is expected to total 40 to 60 units from 2021 to 2026, consisting entirely of single-family homes.