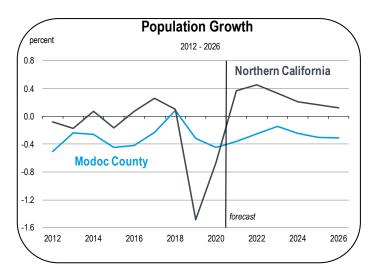

- The Modoc County population has declined relatively consistently since 2011, when it had almost 9,700 residents.
- As of 2020, Modoc County had 9,416 residents.
- Modoc County's population is much older than the statewide average. By 2026, the number of residents age 75 and older will be approximately equal to the number of residents age 18 and under, which is an unusual scenario that has implications for the local economy.
- Because Modoc County has a high share of residents aged 75 and older, the number of deaths has begun to exceed the number of births.
- Between 2015 and 2020, there were 134 more deaths than births, which contributed to overall population decline. Between 2021

and 2026, there are expected to be approximately 185 more deaths than births.

- Between 2021 and 2026, the number of people moving into Modoc County is expected to exceed the number of residents moving out of the County, but because deaths will exceed births, the overall population will still decline.
- Sustained population loss will put Modoc County at risk of economic stagnation.
- A declining population can reduce the number of consumers for local businesses, lead to lower demand for school teachers and government services, and constrain tax revenues.
- Over the long term (through 2030), the local labor market is not expected to generate a meaningful number of jobs, and there is a high probability that population decline will contribute to a shrinking job market.