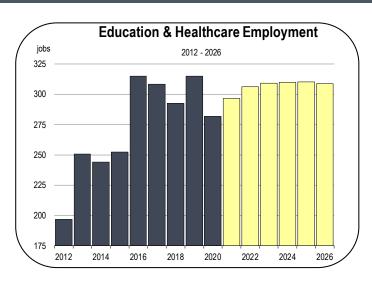

#### **Private Education and Healthcare Employment**

- A large share of the local economy is represented by hospitals and healthcare facilities. Healthcare is the third largest employment sector in the county, behind only government and agriculture.
- The largest healthcare employer is Modoc Medical Center, which has more than 100 workers at its hospital in Alturas.
- Modoc Medical Center completed construction on a new facility in September 2020, which includes a 10,500 square foot hospital, a medical office building, and an outpatient clinic. The new facility should allow it to expand its employee headcount.
- In Modoc County, there very few jobs in private educational institutions. Most teachers and education administrators work in the government sector.