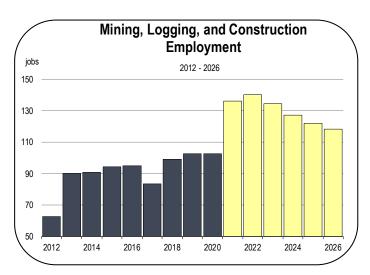

#### Mining, Logging, and Construction Employment

- Construction employment will expand sharply in 2021 as housing production accelerates and as a meaningful number of nonresidential construction projects break ground.
- Modoc County has a prominent timber industry, but timber production has been declining in recent years.
- The timber industry now produces approximately \$4 million in output each year, which is down from \$13 million just a few years ago.
- Over the 2021-2026 forecast period, job losses in timber production will be offset by gains in construction.