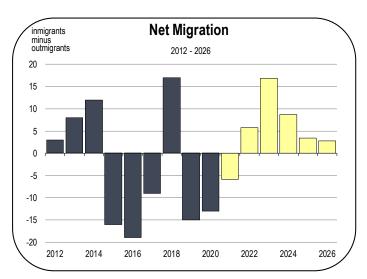

- The Modoc County population has declined relatively consistently since 2011, when it had almost 9,700 residents.
- As of 2020, Modoc County had 9,416 residents.
- Modoc County's population is much older than the statewide average. By 2026, the number of residents age 75 and older will be approximately equal to the number of residents age 18 and under, which is an unusual scenario that has implications for the local economy.
- Because Modoc County has a high share of residents aged 75 and older, the number of deaths has begun to exceed the number of births.
- Between 2015 and 2020, there were 134 more deaths than births, which contributed to overall population decline. Between 2021

and 2026, there are expected to be approximately 185 more deaths than births.

- Between 2021 and 2026, the number of people moving into Modoc County is expected to exceed the number of residents moving out of the County, but because deaths will exceed births, the overall population will still decline.
- Sustained population loss will put Modoc County at risk of economic stagnation.
- A declining population can reduce the number of consumers for local businesses, lead to lower demand for school teachers and government services, and constrain tax revenues.
- Over the long term (through 2030), the local labor market is not expected to generate a meaningful number of jobs, and there is a high probability that population decline will contribute to a shrinking job market.