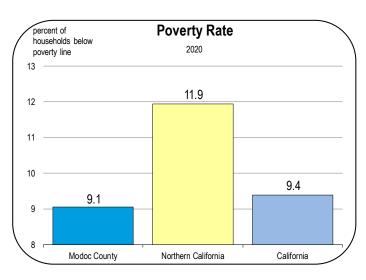

2047<br>2048<br>2049<br>2050 | 2,730<br>2,740<br>2,750<br>2,750<br>2,760<br>2,760<br>2,760<br>2,760<br>2,760<br>2,760<br>2,760<br>2,760<br>2,760<br>2,760<br>2,760<br>2,760<br>2,760 | 449<br>450<br>452<br>453<br>454<br>455<br>456<br>457<br>458<br>459<br>460<br>460<br>461<br>462 | 113<br>113<br>113<br>113<br>113<br>113<br>113<br>113<br>113<br>113    | 289<br>288<br>287<br>286<br>285<br>284<br>283<br>283<br>282<br>281<br>280<br>280<br>279<br>278 | 334<br>338<br>343<br>346<br>350<br>352<br>354<br>356<br>358<br>359<br>360<br>361<br>361 | 218<br>217<br>215<br>214<br>213<br>212<br>210<br>208<br>207<br>206<br>205<br>204<br>202<br>200 | 1,332<br>1,335<br>1,338<br>1,340<br>1,342<br>1,343<br>1,344<br>1,345<br>1,345<br>1,345<br>1,346<br>1,345<br>1,345<br>1,345 |  |  |

### Socioeconomic Indicators