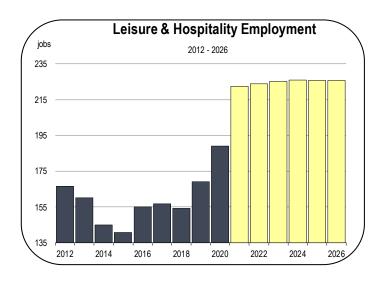

#### Leisure and Hospitality Employment

- In Modoc County, the Coronavirus Recession did not meaningfully impact employment in the leisure and hospitality sector.
- The industry actually expanded in 2020, adding approximately 20 jobs.
- The most prominent tourist attraction in Modoc County is the array of outdoor recreation opportunities, including Lava Beds National Monument.
- Lava Beds National Monument has a variety of volcanic terrain that can accommodate hiking and camping, and it has underground caves that are accessible to visitors.
- Additional leisure and hospitality jobs will be created in 2021 and employment levels will be stable for the remainder of the forecast period.