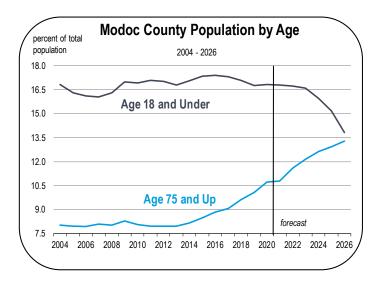

- The Modoc County population has declined relatively consistently since 2011, when it had almost 9,700 residents.
- As of 2020, Modoc County had 9,416 residents.
- Modoc County's population is much older than the statewide average. By 2026, the number of residents age 75 and older will be approximately equal to the number of residents age 18 and under, which is an unusual scenario that has implications for the local economy.
- Because Modoc County has a high share of residents aged 75 and older, the number of deaths has begun to exceed the number of births.
- Between 2015 and 2020, there were 134 more deaths than births, which contributed to overall population decline. Between 2021