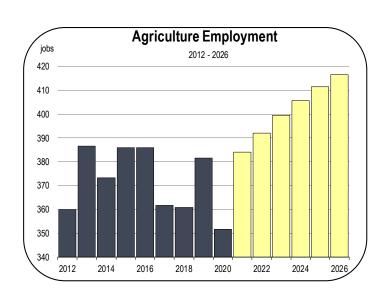

#### **Agriculture Employment**

- Agriculture is the second largest employment sector in Modoc County, behind only government.
- The most prominent agricultural commodities in Modoc County are hay, potatoes, bees, honey, and livestock.
- Farms and other agriculture companies are expected to create more jobs than any other industry by 2026, with total employment approaching 420 jobs.