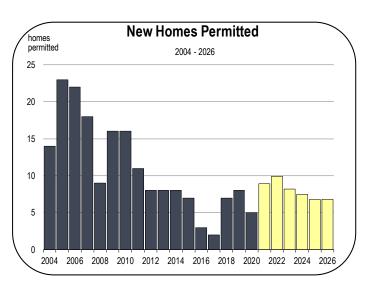

#### **Home Prices and New Housing Production**

- In 2020, the median home price in Modoc County was \$85,700.
- The median price is expected to reach \$100,000 by 2022 and approach \$115,000 by 2026.
- Homes in Modoc County are much more affordable than homes in many other parts of California. In Modoc County, the typical household spends less than 20 percent of its income on housing costs. In Coastal California, households often spend 35-50 percent on mortgage payment or rent.
- From 2015 to 2020, a total of 32 new homes were built in Modoc County. All were single-family homes.
- Housing production is expected to total 40 to 60 units from 2021 to 2026, consisting entirely of single-family homes.