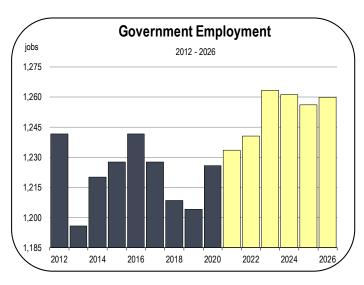

#### **Government Employment**

- Government is the largest employer in Modoc County, representing 50 percent of all wage and salary jobs.
- The largest government agencies are the local school districts and the US Forest Service, which has several outposts in the county.
- Government employment should expand by a few dozen jobs during the forecast period.