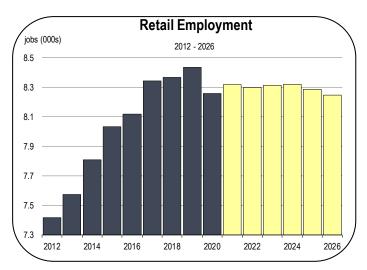

#### **Retail Trade Employment**

- Employment in the retail industry is expected to remain relatively constant throughout the forecast period.
- The Merced County population is expanding relatively rapidly, which should boost demand for jobs at grocery stores and other population-serving retail activities.
- Many brick-and-mortar retail stores are struggling to compete with online retailers outside of Merced County, which will prevent the overall retail sector industry from expanding meaningfully.
- There are a number of retailers that each employ more than 100 workers in the county, including Walmart, Target, Home Depot, Costco, Lowe's, and JC Penney.