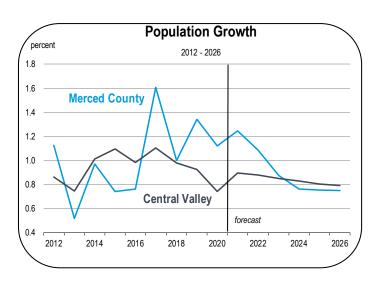

#### **Population Growth**

- The Merced County population is expected to expand quickly between 2021 and 2026.
- Net migration is expected to be high during the first few years of the forecast period, with many more residents moving into the county than moving out.
- Merced County has a young population with a high birth rate, and births will contribute substantially to population growth.
- The population will expand at an annual average rate of 0.9 percent per year from 2021 to 2026.
- By 2026 the Merced County population will approach 300,000 residents.