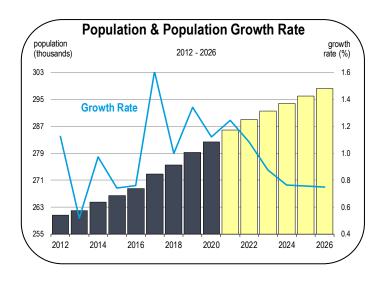

#### **Population Growth**

- The Merced County population is expected to expand quickly between 2021 and 2026.
- Net migration is expected to be high during the first few years of the forecast period, with many more residents moving into the county than moving out.
- Merced County has a young population with a high birth rate, and births will contribute substantially to population growth.
- The population will expand at an annual average rate of 0.9 percent per year from 2021 to 2026.
- By 2026 the Merced County population will approach 300,000 residents.