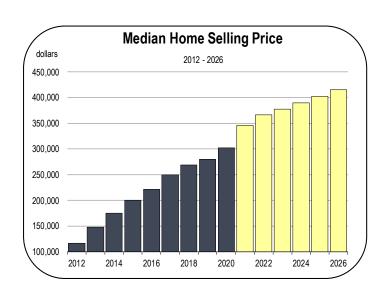

#### **Home Prices and New Housing Production**

- In 2020 the median home price in Merced County was \$302,300.
- Prices increased rapidly in 2020 and are forecast to rise even more quickly in 2021.
- By the end of the forecast period, the median price is expected to reach \$400,000.
- Despite sharply rising pries, homes in Merced County are more affordable than homes across most of California, especially Coastal California.
- In Merced County, the typical household spends less than 25 percent of its pre-tax income on mortgage payments or rent.

- Along Coastal California, the typical household spends more than 35 percent of its income on housing costs, and in very expensive markets like San Francisco, housing costs often account for more than 50 percent of household income.
- From 2015 to 2020, an average of 935 new homes were started per year in Merced County. Almost all were single-family homes.
- Housing production is expected to average 1,350 to 1,400 homes per year from 2020 to 2025, consisting mostly of single-family homes.
- Construction activity is expected to be most prominent around the City of Merced, where projects like the Gateway Marketplace will expand the urban footprint of the region.
- The Gateway Marketplace, which has been under construction since late 2019, is the largest commercial project in Merced County, consisting of more than 600,000 square feet of commercial space and nearly 400 multi-family units.
- Permits for the multifamily units at the Gateway Marketplace were issued in 2020 and are expected to be built in 2021.