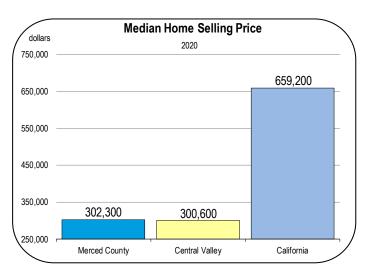

#### **Home Prices and New Housing Production**

- In 2020 the median home price in Merced County was \$302,300.
- Prices increased rapidly in 2020 and are forecast to rise even more quickly in 2021.
- By the end of the forecast period, the median price is expected to reach \$400,000.
- Despite sharply rising pries, homes in Merced County are more affordable than homes across most of California, especially Coastal California.
- In Merced County, the typical household spends less than 25 percent of its pre-tax income on mortgage payments or rent.