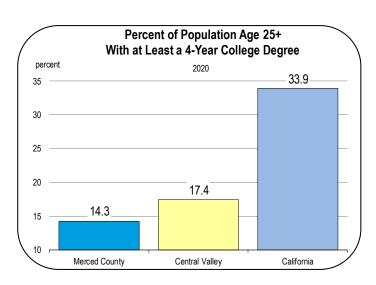

| 14.3<br>14.4                                                                                                                                                                                                                                               | 7.2<br>7.3                                                                                                                                                                                              | 27.7<br>27.8                                                                                                                                                                                                                                                                 |  |

### Socioeconomic Indicators