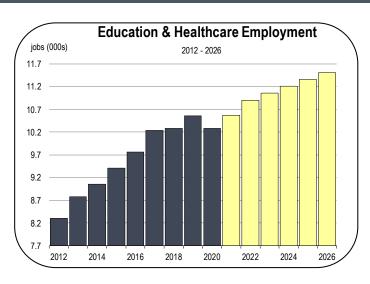

#### **Private Education and Healthcare Employment**

- · Job losses in healthcare were minimal in 2020. All jobs should be restored by 2021 or 2022.
- The largest healthcare establishments in the county are:
  - Mercy Medical Center (more than 1,000 jobs in the county)
  - Golden Valley Health Center (100 to 300 jobs)
  - Memorial Hospital Los Banos (100 to 300 jobs)
- · A meaningful number of jobs were lost at child daycare centers in 2020, but jobs at daycare centers are expected to be restored in the second half of 2021 and into 2022.
- The private education industry in Merced County is very small, with fewer than 200 jobs (public schools are classified in the government sector).
- Over the long term, healthcare organizations will generate 1,200 jobs in Merced County.