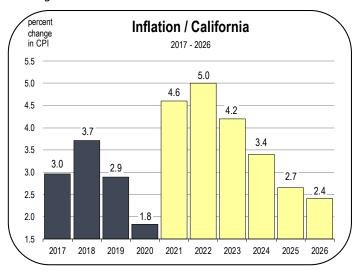

#### **Unemployment and Inflation Rates**

- The unemployment rate in Merced County averaged 12.2 percent in 2020.
- The unemployment rate is expected to average 10.1 percent in 2021 and 8.5 percent in 2022.
- Inflation decelerated sharply in 2020, largely because energy prices declined when the demand for fuels plunged. Inflation soared in 2021 and is expected to remain elevated for several years.
- Over the forecast period, there will be a number of factors that will contribute to high inflation. The most prominent will be:
  - Record levels of spending by consumers and government agencies

- Fractures in the global supply chain that raise the cost of production for many businesses
- Sharp increases in the cost of housing and energy
- Labor market recruitment challenges that force companies to raise wages
- Combined, these factors will push inflation to its highest rates in 30 years. Ultimately, it will reduce the purchasing power of households and negatively impact consumer confidence, limiting the growth potential of the economy in 2022.
- However, inflation will begin to decelerate as supply chains and the labor force are restored by the second half of the forecast period, eventually falling below 3 percent.