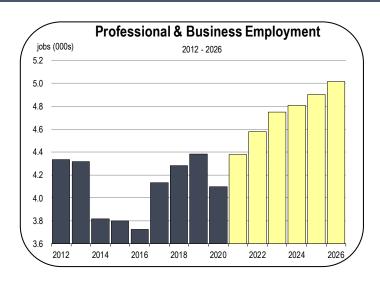

#### **Professional and Business Services Employment**

- The professional and business services industry was characterized by a sizable decline in employment during 2020, but a full recovery is expected by 2021 or early 2022.
- Over the 2021-2026 forecast period, the professional and business services industry will generate 900 jobs. With an annual average increase of 3.4 percent, it will be the fastest growing industry in Merced County.
- In mid 2021, the Transportation Research Center (TRC) began testing autonomous Vehicles in Merced County.
- TRC will operate a 2.2 mile track, a city course, and other testing facilities, and hopes to partner with Silicon Valley autonomous vehicle companies.
- TRC expects to generate 140 new jobs in Merced County by 2025.