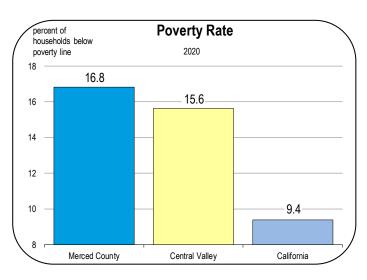

| 14.3<br>14.4                                                                                                                                                                                                                                               | 7.2<br>7.3                                                                                                                                                                                              | 27.7<br>27.8                                                                                                                                                                                                                                                                 |  |

### Socioeconomic Indicators