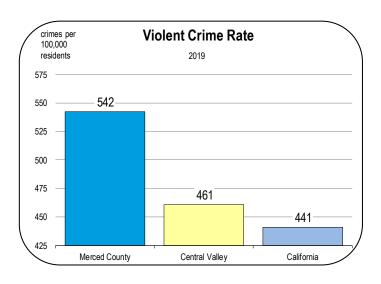

| 14.3<br>14.4                                                                                                                                                                                                                                               | 7.2<br>7.3                                                                                                                                                                                              | 27.7<br>27.8                                                                                                                                                                                                                                                                 |  |

### Socioeconomic Indicators