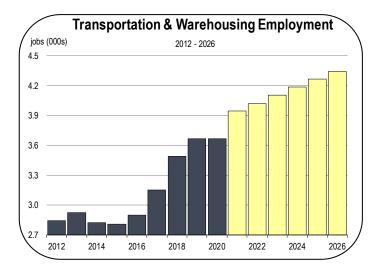

#### **Transportation and Warehousing Employment**

- Most transportation jobs in Merced County are in trucking, where firms deliver goods to and from businesses within the county and across California.
- Trucking activity is expected to expand as direct-to-consumer shipping becomes more common and as more warehousing facilities are built throughout the Central Valley.
- Several hundred new jobs will be generated as the Altamont Corridor Express expands operations in Merced County.
- Ultimately, even more jobs will be generated when California High Speed Rail service begins sometime within the next couple of decades.
- A High Speed Rail station is expected to be built in the City of Merced, although it may not begin operations until 2030 or later.