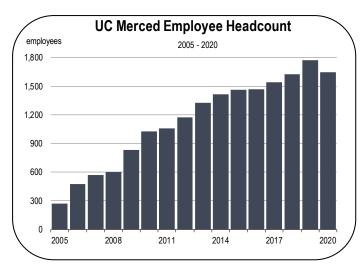

- Prior to the pandemic, state-level colleges increased their employee headcounts fairly quickly, adding 1,400 new positions between 2010 and 2019.
- The founding of UC Merced is one of the most prominent economic developments in Merced County. The University opened in 2005 with just 900 students, and had reached 9,100 students by 2021, making it the fastest growing university in the nation.
- UC Merced is now among the largest employers in the county with more than 1,500 jobs.
- A recent study by UC Merced estimated that the university is responsible for \$373 million in economic activity within Merced County and an additional \$142 million in economic activity across the San Joaquin Valley.
- Over the 2021-2026 forecast period, government employment is expected to expand by 3,100 jobs, the largest increase of any sector in the Merced County economy.

UC Merced employs more than 1,500 workers and supports almost \$400 million in economic activity throughout Merced County.