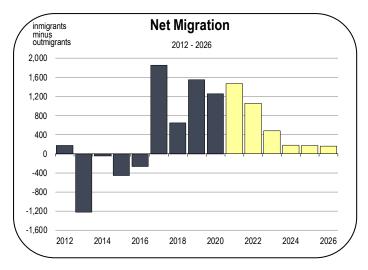

#### **Population Growth**

- The Merced County population is expected to expand quickly between 2021 and 2026.
- Net migration is expected to be high during the first few years of the forecast period, with many more residents moving into the county than moving out.
- Merced County has a young population with a high birth rate, and births will contribute substantially to population growth.
- The population will expand at an annual average rate of 0.9 percent per year from 2021 to 2026.
- By 2026 the Merced County population will approach 300,000 residents.