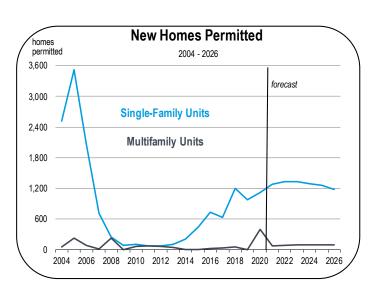

#### **Home Prices and New Housing Production**

- In 2020 the median home price in Merced County was \$302,300.
- Prices increased rapidly in 2020 and are forecast to rise even more quickly in 2021.
- By the end of the forecast period, the median price is expected to reach \$400,000.
- Despite sharply rising pries, homes in Merced County are more affordable than homes across most of California, especially Coastal California.
- In Merced County, the typical household spends less than 25 percent of its pre-tax income on mortgage payments or rent.

- Along Coastal California, the typical household spends more than 35 percent of its income on housing costs, and in very expensive markets like San Francisco, housing costs often account for more than 50 percent of household income.
- From 2015 to 2020, an average of 935 new homes were started per year in Merced County. Almost all were single-family homes.
- Housing production is expected to average 1,350 to 1,400 homes per year from 2020 to 2025, consisting mostly of single-family homes.
- Construction activity is expected to be most prominent around the City of Merced, where projects like the Gateway Marketplace will expand the urban footprint of the region.
- The Gateway Marketplace, which has been under construction since late 2019, is the largest commercial project in Merced County, consisting of more than 600,000 square feet of commercial space and nearly 400 multi-family units.
- Permits for the multifamily units at the Gateway Marketplace were issued in 2020 and are expected to be built in 2021.