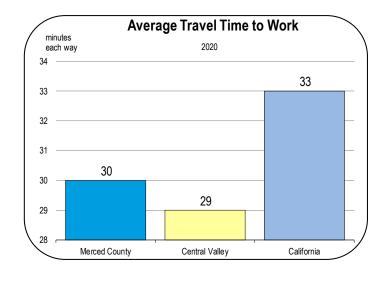

| 14.3<br>14.4                                                                                                                                                                                                                                               | 7.2<br>7.3                                                                                                                                                                                              | 27.7<br>27.8                                                                                                                                                                                                                                                                 |  |

### Socioeconomic Indicators