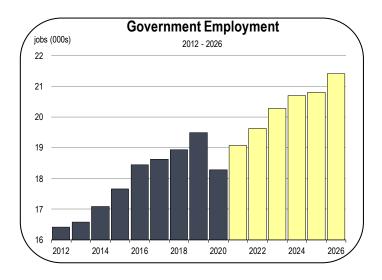

#### **Government Employment**

State and local government agencies lost 1,300 jobs during 2020.
 Approximately 1,000 of these losses were at local schools and 200 were at state-level institutions (UC Merced and Merced College).

- Prior to the pandemic, state-level colleges increased their employee headcounts fairly quickly, adding 1,400 new positions between 2010 and 2019.
- The founding of UC Merced is one of the most prominent economic developments in Merced County. The University opened in 2005 with just 900 students, and had reached 9,100 students by 2021, making it the fastest growing university in the nation.
- UC Merced is now among the largest employers in the county with more than 1,500 jobs.
- A recent study by UC Merced estimated that the university is responsible for \$373 million in economic activity within Merced County and an additional \$142 million in economic activity across the San Joaquin Valley.
- Over the 2021-2026 forecast period, government employment is expected to expand by 3,100 jobs, the largest increase of any sector in the Merced County economy.