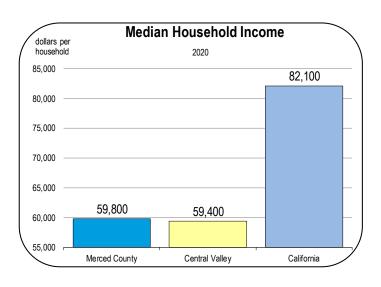

| 14.3<br>14.4                                                                                                                                                                                                                                               | 7.2<br>7.3                                                                                                                                                                                              | 27.7<br>27.8                                                                                                                                                                                                                                                                 |  |

### Socioeconomic Indicators