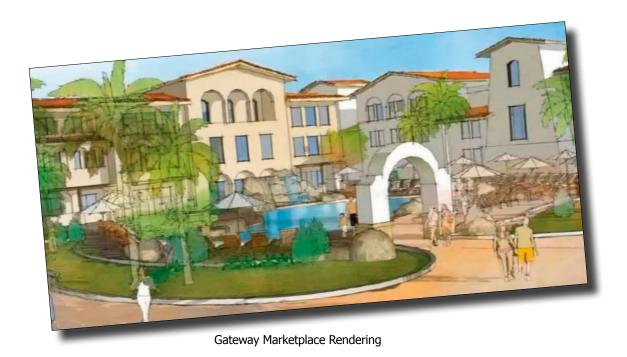

- Along Coastal California, the typical household spends more than 35 percent of its income on housing costs, and in very expensive markets like San Francisco, housing costs often account for more than 50 percent of household income.
- From 2015 to 2020, an average of 935 new homes were started per year in Merced County. Almost all were single-family homes.
- Housing production is expected to average 1,350 to 1,400 homes per year from 2020 to 2025, consisting mostly of single-family homes.
- Construction activity is expected to be most prominent around the City of Merced, where projects like the Gateway Marketplace will expand the urban footprint of the region.
- The Gateway Marketplace, which has been under construction since late 2019, is the largest commercial project in Merced County, consisting of more than 600,000 square feet of commercial space and nearly 400 multi-family units.
- Permits for the multifamily units at the Gateway Marketplace were issued in 2020 and are expected to be built in 2021.