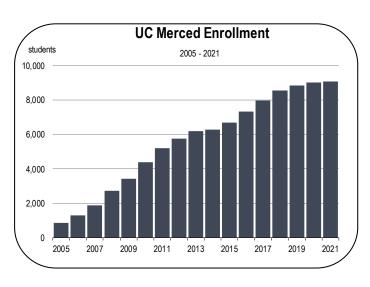

- Prior to the pandemic, state-level colleges increased their employee headcounts fairly quickly, adding 1,400 new positions between 2010 and 2019.
- The founding of UC Merced is one of the most prominent economic developments in Merced County. The University opened in 2005 with just 900 students, and had reached 9,100 students by 2021, making it the fastest growing university in the nation.
- UC Merced is now among the largest employers in the county with more than 1,500 jobs.
- A recent study by UC Merced estimated that the university is responsible for \$373 million in economic activity within Merced County and an additional \$142 million in economic activity across the San Joaquin Valley.
- Over the 2021-2026 forecast period, government employment is expected to expand by 3,100 jobs, the largest increase of any sector in the Merced County economy.