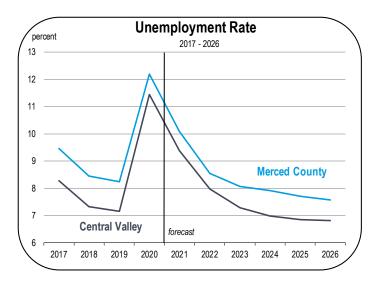

#### **Unemployment and Inflation Rates**

- The unemployment rate in Merced County averaged 12.2 percent in 2020.
- The unemployment rate is expected to average 10.1 percent in 2021 and 8.5 percent in 2022.
- Inflation decelerated sharply in 2020, largely because energy prices declined when the demand for fuels plunged. Inflation soared in 2021 and is expected to remain elevated for several years.
- Over the forecast period, there will be a number of factors that will contribute to high inflation. The most prominent will be:
  - Record levels of spending by consumers and government agencies