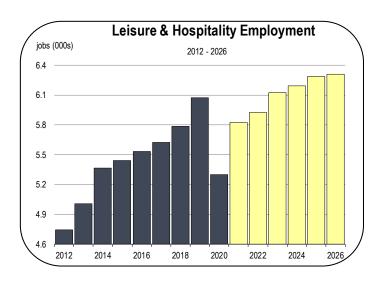

#### Leisure and Hospitality Employment

- Gyms, hotels, restaurants, bars, catering firms, and other leisure/ hospitality organizations were impacted by restricted business conditions more than any other type of company.
- Almost 800 jobs were lost in 2020 on an annual average basis, a decline of 13 percent.
- 500 jobs are expected to be restored in 2021, with most of these jobs being created in the second half of the year.
- A full recovery is forecast for 2023.