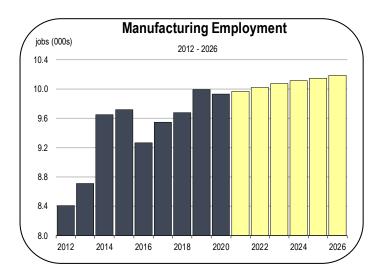

#### Manufacturing Employment

- Merced County has a heavy concentration in food and beverage manufacturing firms, which turn agricultural commodities into finished food and drink products.
- The largest employers in the food and beverage manufacturing subesctor are:
  - Foster Farms (approx. 3,800 employees in Merced County)
  - Hilmar Cheese (1,000)
  - Dole Foods (1,000)
  - Ingomar Packing Company (600)
  - Joseph Farms (400)
  - E&J Gallo (350)
- Job creation is expected to be slow over the forecast period.
- Manufacturing will grow at an annual average rate of 0.4 percent between 2021 and 2026, generating 250 new jobs.