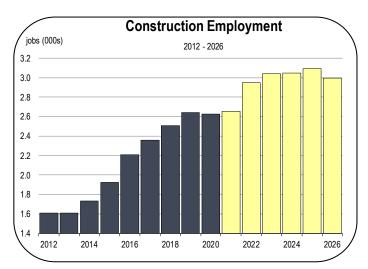

#### **Construction Employment**

- After several years of meaningful job creation, employment levels in the construction industry were relatively unchanged between 2019 and 2020.
- Job creation is expected to accelerate in 2022 with increases in housing development and non-residential construction activity.
- The California High Speed Rail project will ultimately produce new construction jobs in Merced County. In the first phase of construction, a route between Bakersfield and the City of Merced will be built. Construction is underway and is expected to be completed by 2030, although delays have been common in this project and the ultimate completion date is uncertain.
- Construction will begin on another rail project in 2022. The Altamont Corridor Express extension between Ceres and Merced will produce 26 miles of tracks and 3 train stations by 2024.