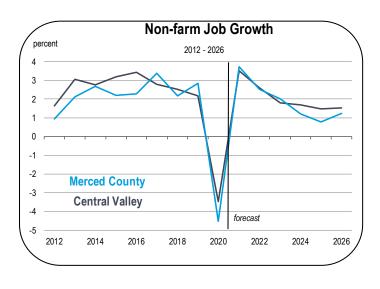

#### **Job Growth**

- Total employment in Merced County will expand by 3.1 percent in 2021 on an annual average basis.
- Between 2022 and 2026, job growth will average 1.3 percent per year.