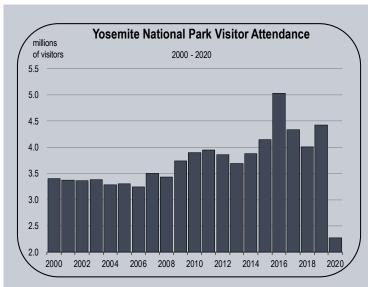

Not only is Yosemite National Park the main tourist attraction in Mariposa County, it's the main engine of economic activity.

Yosemite draws more than 4 million visitors in a typical year, and virtually all of those individuals eat at local restaurants, purchase goods from local stores, stop at local gas stations, or stay in local hotels.