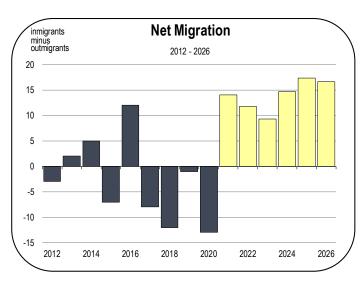

#### **Population Growth**

- The Mariposa County population has declined steadily for more than a decade.
- Mariposa County's population is much older than the statewide average. As of 2020, more than 14 percent of Mariposa County's population was age 75 or older, compared to just 7 percent of California's population.
- Because Mariposa County has a high share of residents aged 75 and older, the number of deaths exceeds the number of births.
- Over the forecast period, there will be more people that move into the county than people who move out, but because deaths will exceed births, the overall population will shrink.
- The population declined at an average rate of 0.3 percent annually over the last six years, and is expected to decline by 0.4 percent annually over the next six years.