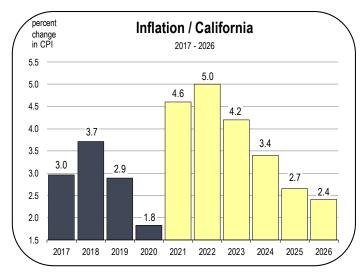

#### **Unemployment and Inflation Rates**

- The unemployment rate in Mariposa County averaged 10.9 percent in 2020.
- An unemployment rate below 6.0 percent signifies a fully employed labor force in Mariposa County. The unemployment rate is expected to average 7.0 percent in 2021 and 5.6 percent in 2022.
- Inflation decelerated sharply in 2020, largely because energy prices declined when the demand for fuels plunged. It soared in 2021 and is expected to remain elevated for several years.
- Ultimately, inflation will reduce the purchasing power of households and negatively impact consumer confidence, limiting the growth potential of the economy in 2022.
- However, inflation will begin to decelerate as supply chains and the labor force are restored by the second half of the forecast period, eventually falling below 3 percent.