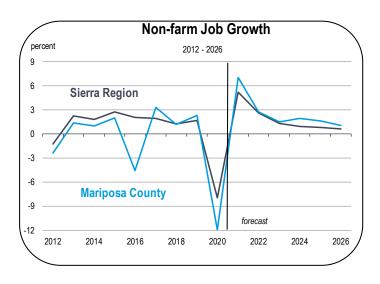

#### Job Growth

- Total employment in Mariposa County will expand by 7 percent in 2021 on an annual average basis.
- Between 2022 and 2026, job growth will average 1.8 percent per year.

 Over the entire 2021-2026 forecast period, the fastest growing industries will be leisure services and professional business services. Employment in these sectors will increase at annual average rates that exceed 4 percent.