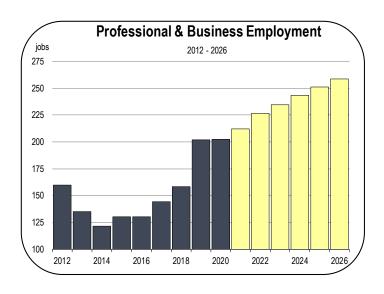

### **Professional and Business Services Employment**

- The professional business services industry will expand faster than any other employment sector in the Mariposa County economy.
- In Mariposa County, professional business service jobs are primarily comprised of engineering firms, IT consulting firms, environmental science companies, and building maintenance/ janitorial firms.
- Over the forecast period, total employment in this industry will increase by more than 50 new jobs.