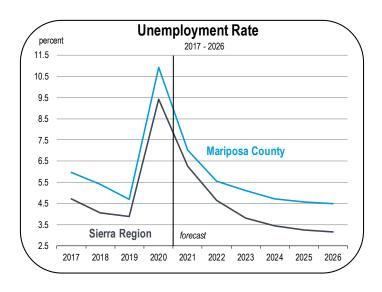

#### **Unemployment and Inflation Rates**

- The unemployment rate in Mariposa County averaged 10.9 percent in 2020.
- An unemployment rate below 6.0 percent signifies a fully employed labor force in Mariposa County. The unemployment rate is expected to average 7.0 percent in 2021 and 5.6 percent in 2022.
- Inflation decelerated sharply in 2020, largely because energy prices declined when the demand for fuels plunged. It soared in 2021 and is expected to remain elevated for several years.
- Ultimately, inflation will reduce the purchasing power of households and negatively impact consumer confidence, limiting the growth potential of the economy in 2022.
- However, inflation will begin to decelerate as supply chains and the labor force are restored by the second half of the forecast period, eventually falling below 3 percent.