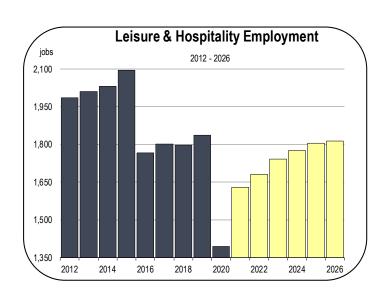

### Leisure and Hospitality Employment

- Yosemite National Park is the primary tourism attraction in Mariposa County. Visitor traffic to the park directly supports jobs at hotels and restaurants, and visitor spending indirectly creates jobs in retail trade and other industries.
- Tourism activity in Yosemite and across Mariposa County declined sharply in 2020 as travel restrictions were implemented in California.
- Travel to Yosemite is expected to increase sharply in 2021 and 2022, but a full recovery of leisure and hospitality jobs is not anticipated within the 2021-2026 forecast period.

Not only is Yosemite National Park the main tourist attraction in Mariposa County, it's the main engine of economic activity.

Yosemite draws more than 4 million visitors in a typical year, and virtually all of those individuals eat at local restaurants, purchase goods from local stores, stop at local gas stations, or stay in local hotels.

The leisure and hospitality sector is the largest private employer in Mariposa County, directly supporting more than 1,300 jobs and accounting for more than a quarter of the entire workforce. The National Parks Service, U.S. Forest Service, and other federal agencies employ another 600 individuals in Mariposa County.