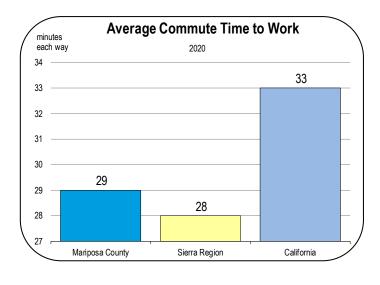

|
| 2050                                                    | 0,010                  | 21       | 207          | 01                 | 30                                     | 400                      | U                       | 290                      | U           | 203                   | 1,011          | 2,292                                              |
|                                                         |                        |          |              |                    |                                        |                          |                         |                          |             |                       |                |                                                    |

### Socioeconomic Indicators