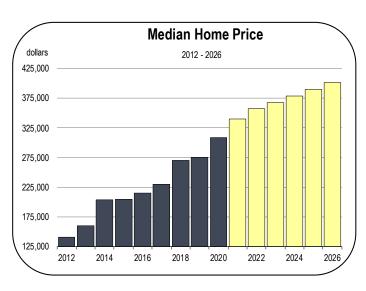

#### **Home Prices and New Housing Production**

- In 2020 the median home price in Mariposa County was \$309,000.
- The median price is expected to increase very quickly in 2021 as the number of homes on the market plummets and the number of house hunters grows. In 2021, prices are forecast to rise rapidly in almost all California markets.
- Price appreciation should slow down in 2022, but the median price in Mariposa County could reach \$400,000 by 2026.
- From 2015 to 2020, an average of 36 new homes were started per year. Virtually all were single-family homes.
- Housing production is expected to average 40 to 60 homes per year from 2021 to 2026, consisting mostly of single-family homes.