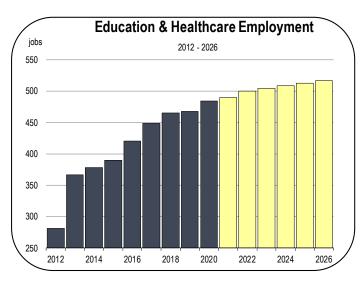

### **Private Education and Healthcare Employment**

- Healthcare jobs were recession proof during the 2008-2009 financial crisis as well as the Coronavirus Recession.
- Approximately half of all healthcare jobs are in the John C. Fremont Healthcare District.
- In 2020, Mariposa County voters rejected a ballot measure that would have provided funding for a new hospital building. The existing hospital facility does not meet new earthquake resiliency standards, putting the future of the organization in question.