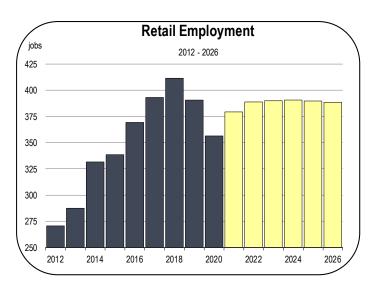

### Retail Trade Employment

- The retail industry will begin to rebound in 2021 but may not recover all jobs that were lost in 2019 and 2020.
- The local retail industry was already under pressure before the onset of the Coronavirus Recession.

- Competition from online stores, and the transition to online shopping, will lead to further consolidation of local retail jobs over the long-term.
- Most retail jobs are located near the town of Mariposa, which is among the last stops before ascending into the Sierra Nevada Mountains.