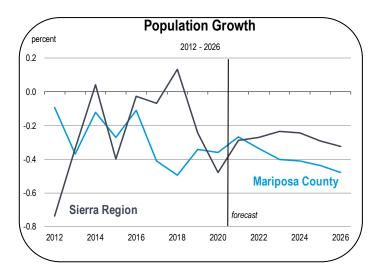

#### **Population Growth**

- The Mariposa County population has declined steadily for more than a decade.
- Mariposa County's population is much older than the statewide average. As of 2020, more than 14 percent of Mariposa County's population was age 75 or older, compared to just 7 percent of California's population.
- Because Mariposa County has a high share of residents aged 75 and older, the number of deaths exceeds the number of births.
- Over the forecast period, there will be more people that move into the county than people who move out, but because deaths will exceed births, the overall population will shrink.
- The population declined at an average rate of 0.3 percent annually over the last six years, and is expected to decline by 0.4 percent annually over the next six years.