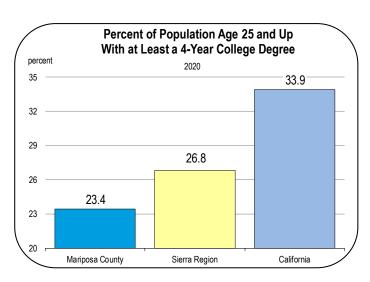

|
| 2050                                                    | 0,010                  | 21       | 207          | 01                 | 30                                     | 400                      | U                       | 290                      | U           | 203                   | 1,011          | 2,292                                              |
|                                                         |                        |          |              |                    |                                        |                          |                         |                          |             |                       |                |                                                    |

### Socioeconomic Indicators