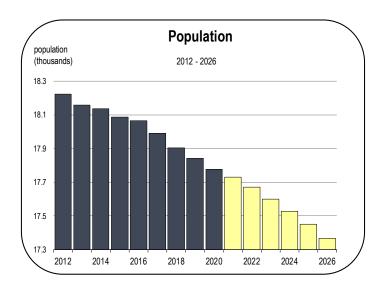

#### **Population Growth**

- The Mariposa County population has declined steadily for more than a decade.
- Mariposa County's population is much older than the statewide average. As of 2020, more than 14 percent of Mariposa County's population was age 75 or older, compared to just 7 percent of California's population.
- Because Mariposa County has a high share of residents aged 75 and older, the number of deaths exceeds the number of births.
- Over the forecast period, there will be more people that move into the county than people who move out, but because deaths will exceed births, the overall population will shrink.
- The population declined at an average rate of 0.3 percent annually over the last six years, and is expected to decline by 0.4 percent annually over the next six years.