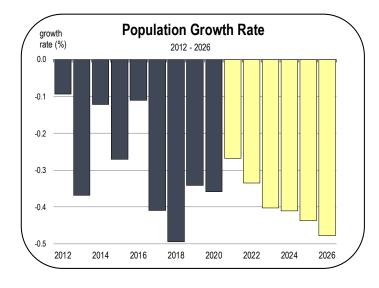

#### **Population Growth**

- The Mariposa County population has declined steadily for more than a decade.
- Mariposa County's population is much older than the statewide average. As of 2020, more than 14 percent of Mariposa County's population was age 75 or older, compared to just 7 percent of California's population.
- Because Mariposa County has a high share of residents aged 75 and older, the number of deaths exceeds the number of births.
- Over the forecast period, there will be more people that move into the county than people who move out, but because deaths will exceed births, the overall population will shrink.
- The population declined at an average rate of 0.3 percent annually over the last six years, and is expected to decline by 0.4 percent annually over the next six years.