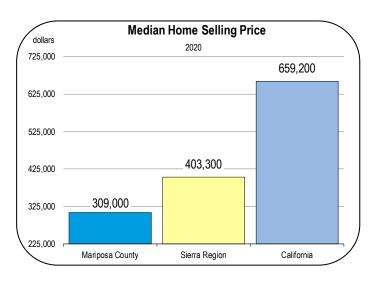

#### **Home Prices and New Housing Production**

- In 2020 the median home price in Mariposa County was \$309,000.
- The median price is expected to increase very quickly in 2021 as the number of homes on the market plummets and the number of house hunters grows. In 2021, prices are forecast to rise rapidly in almost all California markets.
- Price appreciation should slow down in 2022, but the median price in Mariposa County could reach \$400,000 by 2026.
- From 2015 to 2020, an average of 36 new homes were started per year. Virtually all were single-family homes.
- Housing production is expected to average 40 to 60 homes per year from 2021 to 2026, consisting mostly of single-family homes.