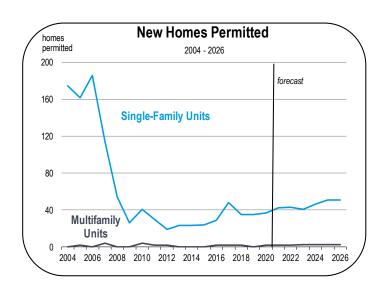

#### **Home Prices and New Housing Production**

- In 2020 the median home price in Mariposa County was \$309,000.
- The median price is expected to increase very quickly in 2021 as the number of homes on the market plummets and the number of house hunters grows. In 2021, prices are forecast to rise rapidly in almost all California markets.
- Price appreciation should slow down in 2022, but the median price in Mariposa County could reach \$400,000 by 2026.
- From 2015 to 2020, an average of 36 new homes were started per year. Virtually all were single-family homes.
- Housing production is expected to average 40 to 60 homes per year from 2021 to 2026, consisting mostly of single-family homes.