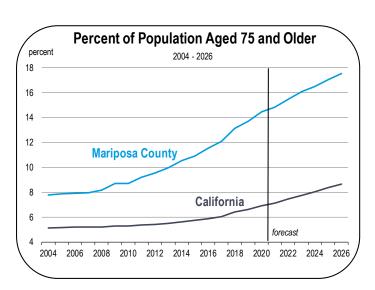

#### **Population Growth**

- The Mariposa County population has declined steadily for more than a decade.
- Mariposa County's population is much older than the statewide average. As of 2020, more than 14 percent of Mariposa County's population was age 75 or older, compared to just 7 percent of California's population.
- Because Mariposa County has a high share of residents aged 75 and older, the number of deaths exceeds the number of births.
- Over the forecast period, there will be more people that move into the county than people who move out, but because deaths will exceed births, the overall population will shrink.
- The population declined at an average rate of 0.3 percent annually over the last six years, and is expected to decline by 0.4 percent annually over the next six years.