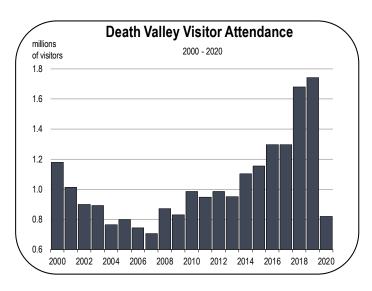

### **Leisure and Hospitality Employment**

- Death Valley National Park is one of the primary tourism attractions in the Inyo County region, and visitor traffic to the park supports local leisure and hospitality jobs.
- Visitors to Death Valley increased sharply in 2018 and 2019, leading to a surge in leisure and hospitality employment, but

activity plummeted in 2020 as travel restrictions were implemented across California.

 Travel to Death Valley, as well as travel through Inyo County between Southern California and Mammoth Mountain, are expected to increase sharply in 2021 and 2022, but a full recovery of leisure and hospitality jobs is not anticipated for several years.