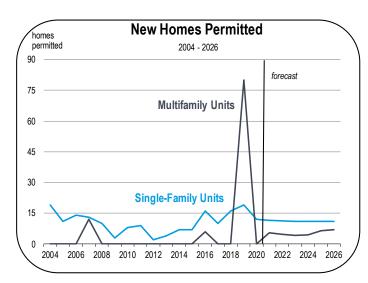

#### **Home Prices and New Housing Production**

- In 2020 the median home price in Inyo County was \$378,800.
- The median price is expected to increase very quickly in 2021 as the number of homes on the market plummets and the number of house hunters grows. In 2021, prices are forecast to expand rapidly in almost all California markets.
- Price appreciation should slow down in 2022, but the median price in Inyo County could reach \$450,000 by 2026.
- From 2015 to 2020, an average of 28 new homes were started per year. Half were single-family homes and half were multifamily units.
- Housing production is expected to average 10 to 20 homes per year from 2021 to 2026, consisting mostly of single-family homes.