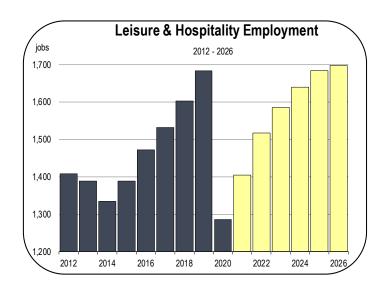

### **Leisure and Hospitality Employment**

- Death Valley National Park is one of the primary tourism attractions in the Inyo County region, and visitor traffic to the park supports local leisure and hospitality jobs.
- Visitors to Death Valley increased sharply in 2018 and 2019, leading to a surge in leisure and hospitality employment, but

activity plummeted in 2020 as travel restrictions were implemented across California.

 Travel to Death Valley, as well as travel through Inyo County between Southern California and Mammoth Mountain, are expected to increase sharply in 2021 and 2022, but a full recovery of leisure and hospitality jobs is not anticipated for several years.