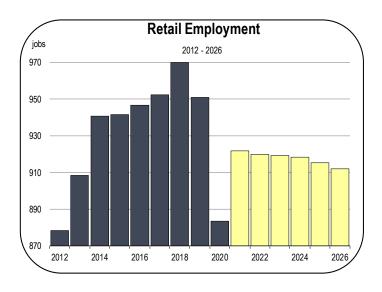

#### **Retail Trade Employment**

- The retail industry will begin to rebound in 2021 but will not recover all jobs that were lost in 2020.
- The local retail industry was already under pressure before the onset of the Coronavirus Recession.
- Competition from online stores and the transition to online shopping will lead to further consolidation of local retail jobs over the long-term.
- Most retail jobs are located in Bishop, which has a large grocery store, a prominent hardware store, and a number of gas stations and convenience stores that cater to travelers along U.S. Route 395. This route is the main thoroughfare between Southern California and the ski resorts of the Sierra Nevada Mountains.