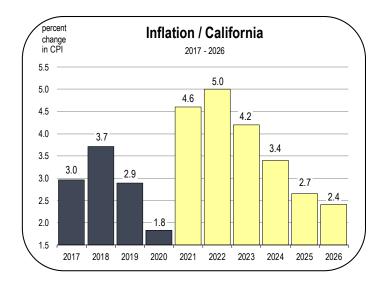

#### **Unemployment and Inflation Rates**

- The unemployment rate in Inyo County averaged 7.9 percent in 2020.
- An unemployment rate below 5.0 percent signifies a fully employed labor force in Inyo County. The unemployment rate is expected to average 5.2 percent in 2021 and 4.1 percent in 2022.
- Inflation decelerated sharply in 2020, largely because energy prices declined when the demand for fuels plunged. It soared in 2021 and is expected to remain elevated for several years.
- Ultimately, inflation will reduce the purchasing power of households and negatively impact consumer confidence, limiting the growth potential of the economy in 2022.
- However, inflation will begin to decelerate as supply chains and the labor force are restored by the second half of the forecast period, eventually falling below 3 percent.