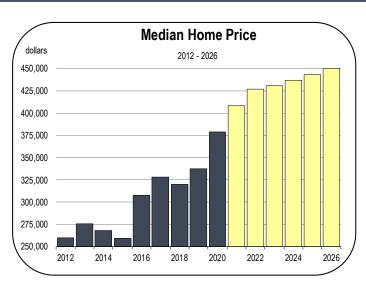

#### **Forecast Summary**

- On an annual average basis, 200 non-farm jobs will be restored in Inyo County during 2021.
- A full labor market recovery is not expected during the 2021-2026 forecast period.
- Employment gains in 2021 will be largest in leisure services and in retail trade.
- The unemployment rate averaged 7.9 percent in 2020.
- The unemployment rate is forecast to average 5.2 percent in 2021 and 4.1 percent in 2022.
- The Inyo County population is expected to decline during most of the forecast period.
- The median home price increased by 12 percent in 2020.
- Home prices are expected to increase by 8 percent in 2021 and 5 percent in 2022.
- Inyo County is in the Sierra Nevada Mountain Range and sits above substantial geothermal activity. Geothermal power generation is being explored as a possible new industry within the county.

#### **Home Prices and New Housing Production**

- In 2020 the median home price in Inyo County was \$378,800.
- The median price is expected to increase very quickly in 2021 as the number of homes on the market plummets and the number of house hunters grows. In 2021, prices are forecast to expand rapidly in almost all California markets.
- Price appreciation should slow down in 2022, but the median price in Inyo County could reach \$450,000 by 2026.
- From 2015 to 2020, an average of 28 new homes were started per year. Half were single-family homes and half were multifamily units.
- Housing production is expected to average 10 to 20 homes per year from 2021 to 2026, consisting mostly of single-family homes.