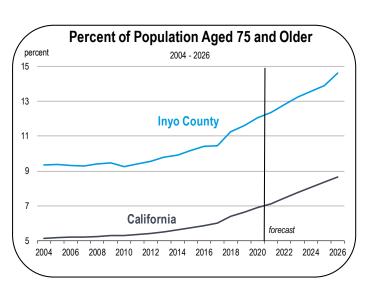

### **Population Growth**

- The Inyo County population declined steadily for 6 consecutive years between 2014 and 2020.
- Inyo County's population is much older than the statewide average.
   As of 2020, more than 12 percent of Inyo County's population was age 75 or older, compared to just 7 percent of California's population.