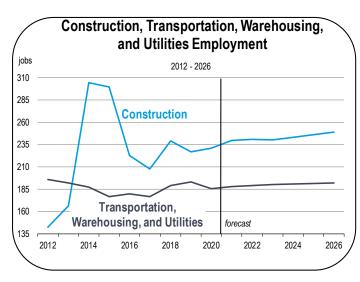

## Construction, Transportation, Warehousing, and Utilities Employment

- Geothermal exploration and power generation could be the most prominent economic development in many years.
- The Bureau of Land Management has approved 3 lease applications for exploration and development within the Owens Valley.
- It is expected that approximately \$1 billion will be invested into these 3 projects, creating up to 250 construction jobs and several dozen jobs in the utilities sector.
- It is also expected that geothermal exploration and development in Inyo County will be subject to legal challenges, making the timeline for job creation highly unpredictable and almost certain to be delayed until after the 2021-2026 forecast period.