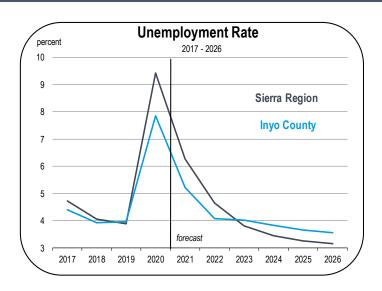

#### **Forecast Summary**

- On an annual average basis, 200 non-farm jobs will be restored in Inyo County during 2021.
- A full labor market recovery is not expected during the 2021-2026 forecast period.
- Employment gains in 2021 will be largest in leisure services and in retail trade.
- The unemployment rate averaged 7.9 percent in 2020.
- The unemployment rate is forecast to average 5.2 percent in 2021 and 4.1 percent in 2022.
- The Inyo County population is expected to decline during most of the forecast period.
- The median home price increased by 12 percent in 2020.
- Home prices are expected to increase by 8 percent in 2021 and 5 percent in 2022.
- Inyo County is in the Sierra Nevada Mountain Range and sits above substantial geothermal activity. Geothermal power generation is being explored as a possible new industry within the county.

#### **Unemployment and Inflation Rates**

- The unemployment rate in Inyo County averaged 7.9 percent in 2020.
- An unemployment rate below 5.0 percent signifies a fully employed labor force in Inyo County. The unemployment rate is expected to average 5.2 percent in 2021 and 4.1 percent in 2022.
- Inflation decelerated sharply in 2020, largely because energy prices declined when the demand for fuels plunged. It soared in 2021 and is expected to remain elevated for several years.
- Ultimately, inflation will reduce the purchasing power of households and negatively impact consumer confidence, limiting the growth potential of the economy in 2022.
- However, inflation will begin to decelerate as supply chains and the labor force are restored by the second half of the forecast period, eventually falling below 3 percent.