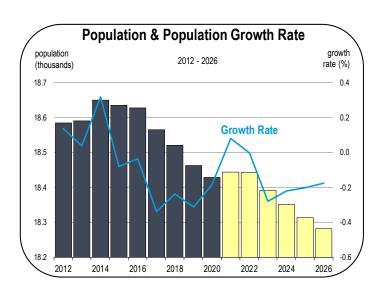

### **Population Growth**

- The Inyo County population declined steadily for 6 consecutive years between 2014 and 2020.
- Inyo County's population is much older than the statewide average.
   As of 2020, more than 12 percent of Inyo County's population was age 75 or older, compared to just 7 percent of California's population.

- Because Inyo County has a high share of residents aged 75 and older, the number of deaths has begun to exceed the number of births.
- Over the forecast period, more people will move into the county than people who move out, but because deaths will exceed births, the overall population will shrink.
- The population declined at an average rate of 0.2 percent annually over the last six years. It is expected to decline by 0.1 percent annually over the next six years.