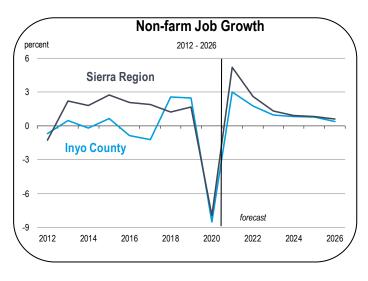

#### **Job Growth**

- Total employment in Inyo County will expand by 3.2 percent in 2021 on an annual average basis.
- Between 2022 and 2026, job growth will average 1.0 percent per year.

 Over the entire 2021-2026 forecast period, the fastest growing industry will be leisure services. Employment in this sector will increase at an annual average rate of 4.7 percent as it recovers from the Coronavirus Recession and eventually reaches an expansion phase.