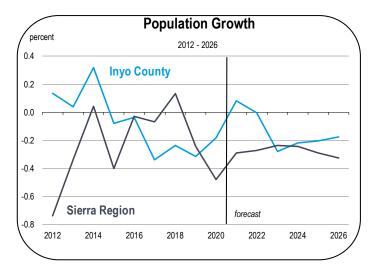

### **Population Growth**

- The Inyo County population declined steadily for 6 consecutive years between 2014 and 2020.
- Inyo County's population is much older than the statewide average.
   As of 2020, more than 12 percent of Inyo County's population was age 75 or older, compared to just 7 percent of California's population.

- Because Inyo County has a high share of residents aged 75 and older, the number of deaths has begun to exceed the number of births.
- Over the forecast period, more people will move into the county than people who move out, but because deaths will exceed births, the overall population will shrink.
- The population declined at an average rate of 0.2 percent annually over the last six years. It is expected to decline by 0.1 percent annually over the next six years.