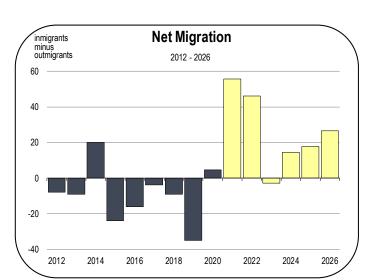

- Because Inyo County has a high share of residents aged 75 and older, the number of deaths has begun to exceed the number of births.
- Over the forecast period, more people will move into the county than people who move out, but because deaths will exceed births, the overall population will shrink.
- The population declined at an average rate of 0.2 percent annually over the last six years. It is expected to decline by 0.1 percent annually over the next six years.