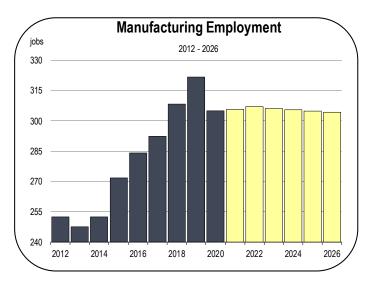

#### **Manufacturing Employment**

- Inyo County manufacturing employment expanded rapidly between 2014 and 2019, increasing by more than 60 jobs.
- Manufacturing employment is not expected to expand during the forecast period.
- The Inyo County manufacturing sector is anchored by the Crystal Geyser water bottling plant in Olancha. Olancha was the original site for Crystal Geyser's water bottling operations. The current facility accounts for more than 75 percent of all jobs in the local manufacturing industry.