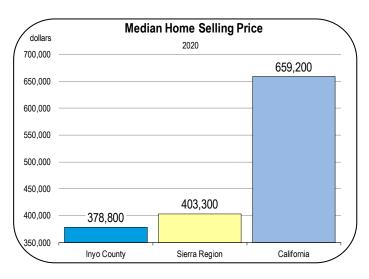

#### **Home Prices and New Housing Production**

- In 2020 the median home price in Inyo County was \$378,800.
- The median price is expected to increase very quickly in 2021 as the number of homes on the market plummets and the number of house hunters grows. In 2021, prices are forecast to expand rapidly in almost all California markets.
- Price appreciation should slow down in 2022, but the median price in Inyo County could reach \$450,000 by 2026.
- From 2015 to 2020, an average of 28 new homes were started per year. Half were single-family homes and half were multifamily units.
- Housing production is expected to average 10 to 20 homes per year from 2021 to 2026, consisting mostly of single-family homes.