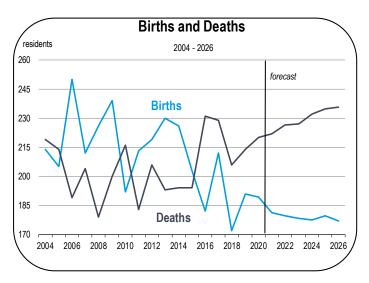

### **Population Growth**

- The Inyo County population declined steadily for 6 consecutive years between 2014 and 2020.
- Inyo County's population is much older than the statewide average.
   As of 2020, more than 12 percent of Inyo County's population was age 75 or older, compared to just 7 percent of California's population.

- Because Inyo County has a high share of residents aged 75 and older, the number of deaths has begun to exceed the number of births.
- Over the forecast period, more people will move into the county than people who move out, but because deaths will exceed births, the overall population will shrink.
- The population declined at an average rate of 0.2 percent annually over the last six years. It is expected to decline by 0.1 percent annually over the next six years.