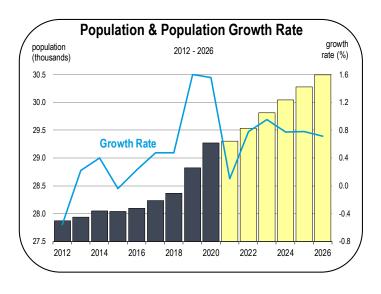

### **Population Growth**

- The Glenn County population is expected to grow more quickly than the Northern California average during the 2021-2026 forecast period.
- During the forecast period, the number of people moving into Glenn County will exceed the number of people moving out, accounting for approximately half of all population growth.
- Births will also outnumber deaths, accounting for the other half of population growth.
- The population will expand at an annual average rate of 0.7 percent per year from 2021 to 2026.
- By 2026, the Glenn County population will approach 30,500 residents.