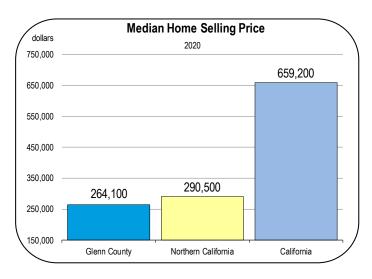

### **Home Prices and New Housing Production**

- In 2020 the median home price in Glenn County was \$264,100. The median price is expected to surpass \$300,000 by 2023 and reach almost \$350,000 by 2026.
- Despite recent price increases, homes in Glenn County are much more affordable than homes in many other parts of California.
- In Glenn County, the typical household spends less than 20 percent of its income on housing costs. In Coastal California, households often spend 35-50 percent on mortgage payment or rent.
- From 2015 to 2020, an average of 38 new homes were started per year in Glenn County. Most were single-family homes.
- Housing production is expected to average 55 to 65 units per year from 2021 to 2026, consisting primarily of single-family homes.

## Socioeconomic Indicators