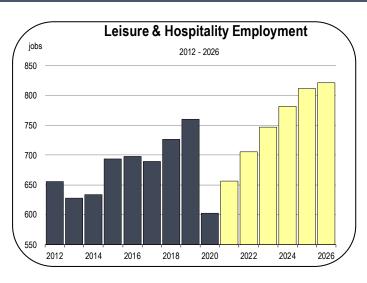

### Leisure and Hospitality Employment

- · Hotels, restaurants, bars, catering firms, gyms, and other leisure/ hospitality organizations were impacted by restricted business conditions more than any other type of company in 2020.
- More than 150 jobs were lost in 2020, a decline of 21 percent.
- · A full employment recovery in leisure and hospitality is expected by 2023 or 2024.
- · One of the most prominent visitor attractions is Thunderhill Raceway Park, a racetrack that can be rented for private races and events.
- · Thunderhill Raceway Park draws tourists from the Sacramento Area, the Bay Area, and other parts of California.