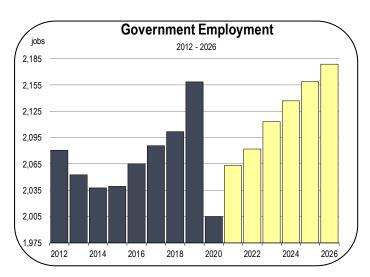

### **Government Employment**

- The largest government agencies in Glenn County are the local school districts.
- Schools and other government agencies shed approximately 150 jobs in 2020.
- Some of these jobs are expected to be restored in 2021 and 2022 as students return to in-person school schedules, which will bring education jobs back to campus, but a full recovery is several years away.