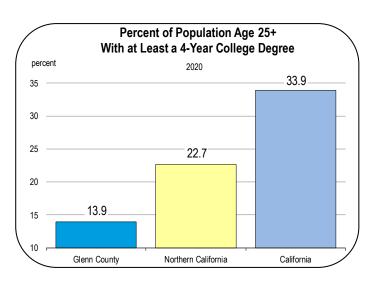

| 1,001                                                                                                                                                                                                                                             | 2,358                                                                                                                                                                                                                                                                                                 |  |

## Socioeconomic Indicators