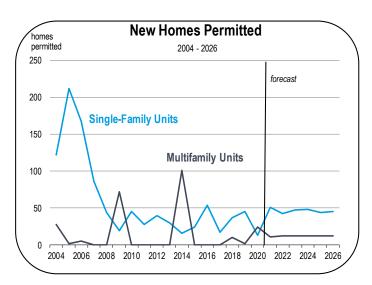

### **Home Prices and New Housing Production**

- In 2020 the median home price in Glenn County was \$264,100. The median price is expected to surpass \$300,000 by 2023 and reach almost \$350,000 by 2026.
- Despite recent price increases, homes in Glenn County are much more affordable than homes in many other parts of California.
- In Glenn County, the typical household spends less than 20 percent of its income on housing costs. In Coastal California, households often spend 35-50 percent on mortgage payment or rent.
- From 2015 to 2020, an average of 38 new homes were started per year in Glenn County. Most were single-family homes.
- Housing production is expected to average 55 to 65 units per year from 2021 to 2026, consisting primarily of single-family homes.