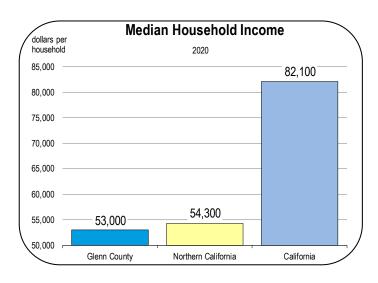

| 1,001                                                                                                                                                                                                                                             | 2,358                                                                                                                                                                                                                                                                                                 |  |

## Socioeconomic Indicators