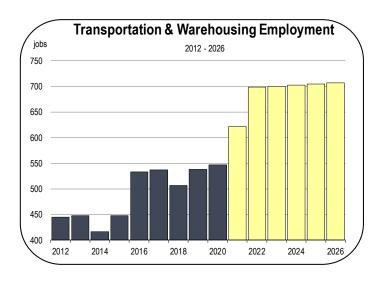

### **Transportation and Warehousing Employment**

- Minimal job growth has been observed in transportation and warehousing over the last 5 years, but approximately 150 new jobs will be created by the end of 2022.
- Amazon plans to build a new distribution center in Orland, transforming an empty business park into a full logistics campus.
- The Amazon project is expected to be completed by the end of 2021 and will offer an average salary of up to \$40,000 per year.