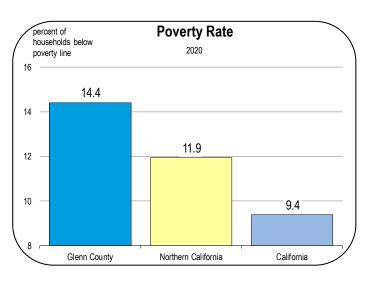

| 1,001                                                                                                                                                                                                                                             | 2,358                                                                                                                                                                                                                                                                                                 |  |

## Socioeconomic Indicators