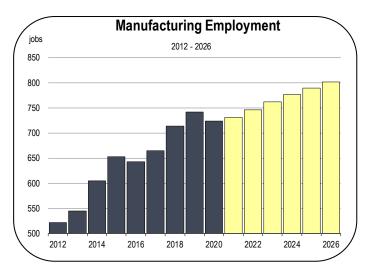

### **Manufacturing Employment**

- Some of the most prominent manufacturing firms in Glenn County are cheese makers.
- Land O' Lakes has a cheese processing plant in Orland that employs 50 to 100 workers, and the Rumiano Cheese Factory employs 100 to 250 workers in Willows.
- The largest employer of manufacturing workers is Johns Manville, which makes construction materials in Willows. It has between 250 and 500 employees.