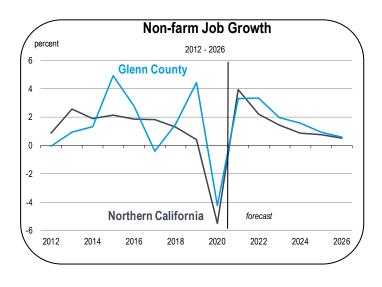

### **Job Growth**

- Total employment in Glenn County will expand by 3.0 percent in 2021 on an annual average basis.
- Growth will remain rapid in 2022 and 2023 but will decelerate sharply thereafter.