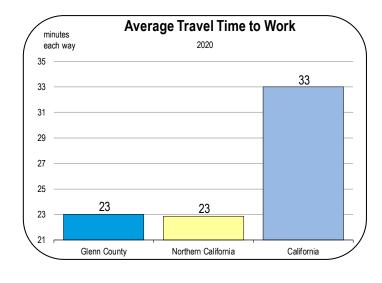

| 1,001                                                                                                                                                                                                                                             | 2,358                                                                                                                                                                                                                                                                                                 |  |

## Socioeconomic Indicators