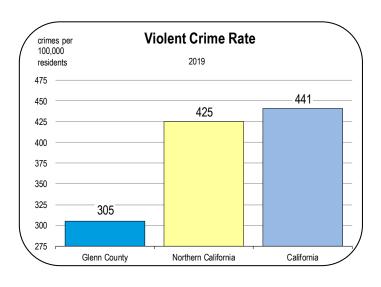

| 1,001                                                                                                                                                                                                                                             | 2,358                                                                                                                                                                                                                                                                                                 |  |

## Socioeconomic Indicators