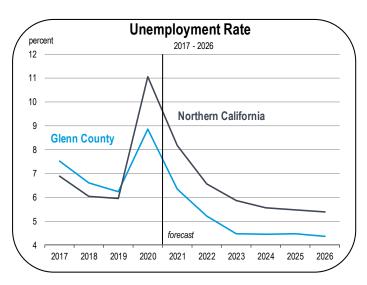

### **Unemployment and Inflation Rates**

- The unemployment rate in Glenn County averaged 8.9 percent in 2020.
- The unemployment rate is expected to average 6.3 percent in 2021 and 5.2 percent in 2022.
- Inflation decelerated sharply in 2020, largely because energy prices declined when the demand for fuels plunged.
- Inflation soared in 2021 and is expected to remain elevated for several years.
- Over the forecast period, there will be a number of factors that will contribute to high inflation. The most prominent will be:
  - Record levels of spending by consumers and government agencies