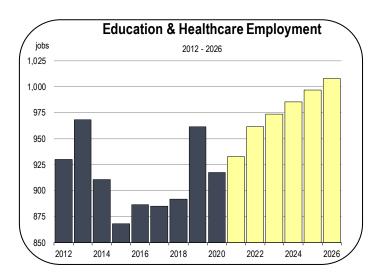

### **Private Education and Healthcare Employment**

- · Healthcare employment declined in 2020, but positive job growth is expected over the 2021-2026 forecast period.
- The largest employer is Glenn Medical Center, which offers a broad array of medical services, including surgery and laboratory analysis.
- In 2022 and 2023, employee recruitment will be the biggest risk to job growth. Hospitals and other healthcare facilities have struggled to fill open positions during the COVID-19 pandemic. Job creation will partially depend on the willingness and ability of local residents to enter the healthcare workforce.
- There are very few jobs in private educational institutions in Glenn County (public schools are included in the government sector).