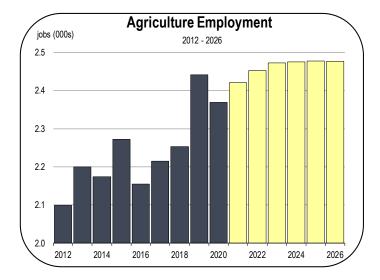

### **Agriculture Employment**

- With more than 2,000 jobs, agriculture is the largest industry in Glenn County.
- The most prominent agricultural commodities in Glenn County are walnuts, almonds, and rice.

- The almond, walnut, and rice harvests are each valued above \$100 million annually, and a substantial amount of these goods are exported to other states in the U.S. and other nations around the world.
- Agriculture employment declined by approximately 100 jobs during 2020 but is expected to rebound meaningfully in 2021 and 2022.