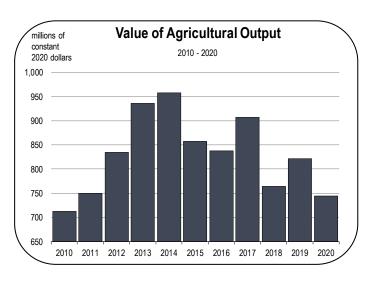

### **Agriculture Employment**

- With more than 2,000 jobs, agriculture is the largest industry in Glenn County.
- The most prominent agricultural commodities in Glenn County are walnuts, almonds, and rice.

- The almond, walnut, and rice harvests are each valued above \$100 million annually, and a substantial amount of these goods are exported to other states in the U.S. and other nations around the world.
- Agriculture employment declined by approximately 100 jobs during 2020 but is expected to rebound meaningfully in 2021 and 2022.