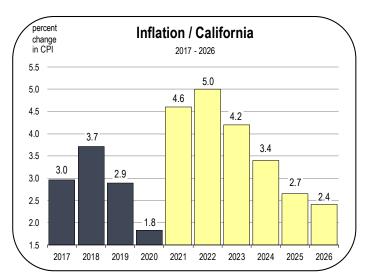

### **Unemployment and Inflation Rates**

- The unemployment rate in Glenn County averaged 8.9 percent in 2020.
- The unemployment rate is expected to average 6.3 percent in 2021 and 5.2 percent in 2022.
- Inflation decelerated sharply in 2020, largely because energy prices declined when the demand for fuels plunged.
- Inflation soared in 2021 and is expected to remain elevated for several years.
- Over the forecast period, there will be a number of factors that will contribute to high inflation. The most prominent will be:
  - Record levels of spending by consumers and government agencies

- Glenn County Open Space
- Fractures in the global supply chain that raise the cost of production for many businesses
- Sharp increases in the cost of housing and energy
- Labor market recruitment challenges that force companies to raise wages
- Combined, these factors will push inflation to its highest rates in 30 years. Ultimately, it will reduce the purchasing power of households and negatively impact consumer confidence, limiting the growth potential of the economy in 2022.
- However, inflation will begin to decelerate as supply chains and the labor force are restored by the second half of the forecast period, eventually falling below 3 percent.