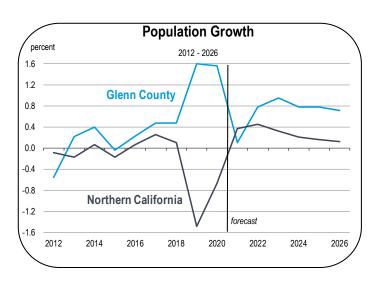

### **Population Growth**

- The Glenn County population is expected to grow more quickly than the Northern California average during the 2021-2026 forecast period.
- During the forecast period, the number of people moving into Glenn County will exceed the number of people moving out, accounting for approximately half of all population growth.
- Births will also outnumber deaths, accounting for the other half of population growth.
- The population will expand at an annual average rate of 0.7 percent per year from 2021 to 2026.
- By 2026, the Glenn County population will approach 30,500 residents.