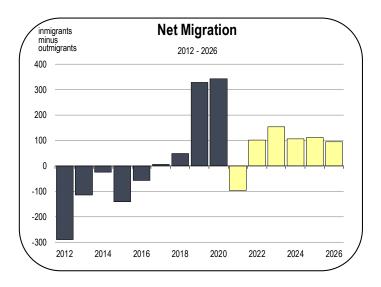

### **Population Growth**

- The Glenn County population is expected to grow more quickly than the Northern California average during the 2021-2026 forecast period.
- During the forecast period, the number of people moving into Glenn County will exceed the number of people moving out, accounting for approximately half of all population growth.
- Births will also outnumber deaths, accounting for the other half of population growth.
- The population will expand at an annual average rate of 0.7 percent per year from 2021 to 2026.
- By 2026, the Glenn County population will approach 30,500 residents.