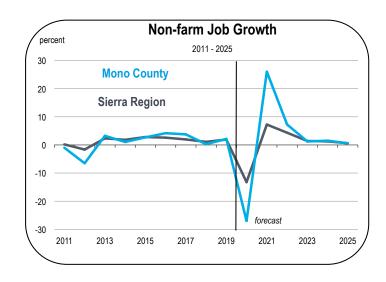

#### Job Growth

- Total employment in the County will decline between 20 and 30 percent in 2020, which will be the largest decline of any county in California.
- During 2021, Mono County will regain many of the jobs lost during the Coronavirus Recession, but it is unclear if Mono County will regain all jobs lost before the year 2025.