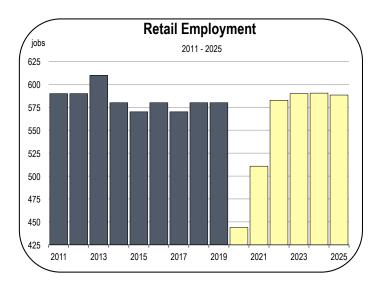

#### **Retail Trade Employment**

- The retail sector is expected to lose more than 100 jobs in 2020 on an annual average basis, a decrease of at least 17 percent.
- Some retail chains chose to furlough their employees rather than lay them off completely, and furloughed workers are not considered to be unemployed. This is a technical detail that will mask the true number of work stoppages in the retail sector.
- Accounting for furloughed workers, more than 200 retail workers could be effectively not working, and not earning an income, on an annual average basis in 2020 in Mono County.