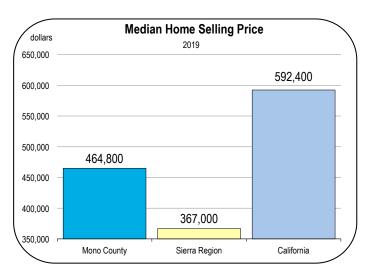

#### **Home Prices and New Housing Production**

- In 2019 the median home price in Mono County was \$464,800.
- The median price is expected to increase slowly in 2020 and 2021.
- From 2014 to 2019, an average of 46 new homes were started per year in Mono County. Most were single-family units.
- Housing production is expected to average 60 to 65 homes per year from 2020 to 2025, consisting mostly of single-family homes.