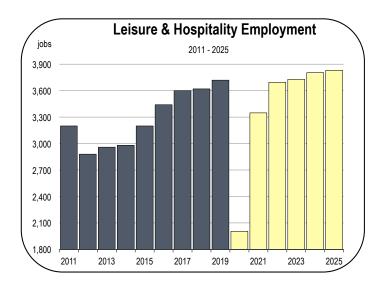

#### Leisure and Hospitality Employment

- Mammoth Mountain is the largest tourism attraction in Mono County, and the winter ski season is the peak for visitor traffic.
- Annual snowfall totals have increased in recent years, recovering from California's drought, which has increased the number of people traveling to Mono County and generated demand for leisure and hospitality workers.
- As of 2019, there were more leisure and hospitality jobs in Mono County than any year on record.

- The leisure and hospitality industry was devastated by the Coronavirus Recession more than any other sector of the California labor market.
- Our research indicates that most leisure workers were laid off, furloughed, or had their hours cut in the months of March and April.
- Jobs at restaurants, bars, and hotels will rebound in 2021, but may not return to pre-recession levels for several years.
- It is unclear how the winter ski season will be affected by social distancing guidelines, and changes to public health mandates could alter the outlook for leisure and hospitality employment.