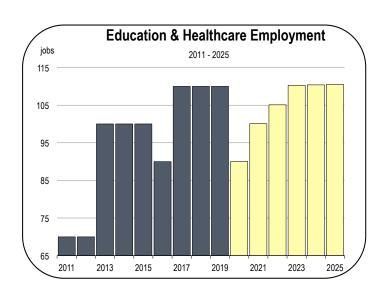

#### **Private Education and Healthcare Employment**

- Healthcare jobs were recession proof during the 2008-2009 financial crisis. However, some non-essential medical offices had to close in 2020, and hospitals reduced their employment levels because resources were not utilized as envisioned to support Coronavirus patients.
- Jobs in social assistance and education were mostly classified as essential. Nevertheless, there were layoffs at institutions with revenue shortfalls.