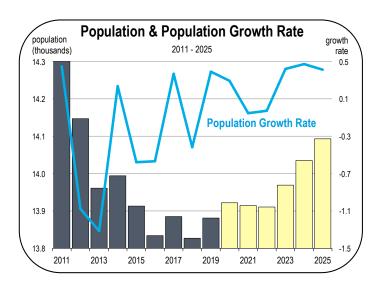

#### **Population Growth**

- The Mono County population has declined steadily for more than a decade.
- More residents have moved out of Mono County than moved in, contributing to population decline.
- Over the forecast period, the population age 25 to 35 is expected to increase meaningfully.
- The population age 25 to 35 is the primary child bearing cohort, and a growing number of 25 to 35 year olds will lead to an increase of births in the county.
- The population declined at an average rate of 0.1 percent annually over the last six years, but due to an expected increase in births, the population should expand by 0.3 percent per year during the 2020-2025 forecast period.