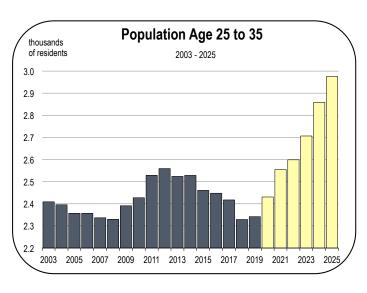

#### **Population Growth**

- The Mono County population has declined steadily for more than a decade.
- More residents have moved out of Mono County than moved in, contributing to population decline.
- Over the forecast period, the population age 25 to 35 is expected to increase meaningfully.
- The population age 25 to 35 is the primary child bearing cohort, and a growing number of 25 to 35 year olds will lead to an increase of births in the county.
- The population declined at an average rate of 0.1 percent annually over the last six years, but due to an expected increase in births, the population should expand by 0.3 percent per year during the 2020-2025 forecast period.