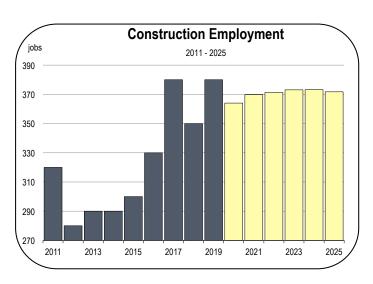

#### **Construction Employment**

- The construction sector is expected to lose a small number of jobs in 2020.
- Over the entire 2020-2025 forecast period, employment growth is expected to be minimal.
- Because housing production will be low and fewer non-residential construction projects will break ground, construction firms will be able to meet demand without adding a substantial number of new workers.