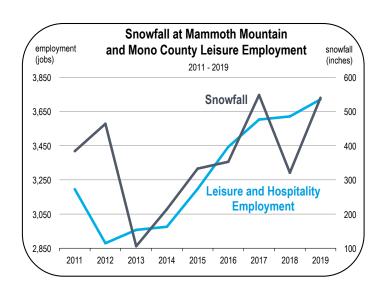

#### Leisure and Hospitality Employment

- Mammoth Mountain is the largest tourism attraction in Mono County, and the winter ski season is the peak for visitor traffic.
- Annual snowfall totals have increased in recent years, recovering from California's drought, which has increased the number of people traveling to Mono County and generated demand for leisure and hospitality workers.
- As of 2019, there were more leisure and hospitality jobs in Mono County than any year on record.

- The leisure and hospitality industry was devastated by the Coronavirus Recession more than any other sector of the California labor market.
- Our research indicates that most leisure workers were laid off, furloughed, or had their hours cut in the months of March and April.
- Jobs at restaurants, bars, and hotels will rebound in 2021, but may not return to pre-recession levels for several years.
- It is unclear how the winter ski season will be affected by social distancing guidelines, and changes to public health mandates could alter the outlook for leisure and hospitality employment.