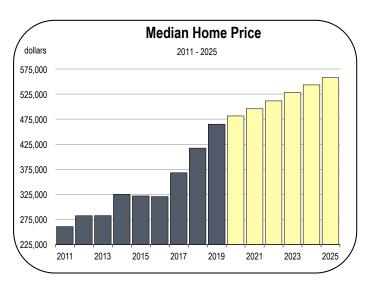

#### **Home Prices and New Housing Production**

- In 2019 the median home price in Mono County was \$464,800.
- The median price is expected to increase slowly in 2020 and 2021.
- From 2014 to 2019, an average of 46 new homes were started per year in Mono County. Most were single-family units.
- Housing production is expected to average 60 to 65 homes per year from 2020 to 2025, consisting mostly of single-family homes.