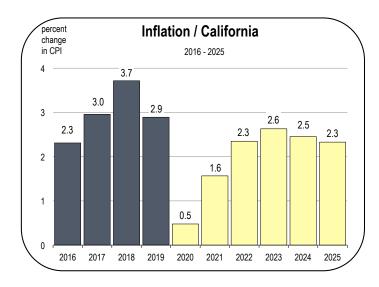

#### **Unemployment and Inflation Rates**

- The unemployment rate in Mono County averaged 3.7 percent in 2019, which was above the composite rate for the Sierra Region.
- The unemployment rate is expected to average between 10 and 13 percent during the 2020 calendar year.
- The unemployment rate is expected to remain elevated for several years, but is likely to improve more quickly than after the 2008-2009 recession.
- Inflation decelerated in 2019 as energy prices declined and home prices increased more slowly than the previous year.

• Inflation is expected to be very low in 2020. By 2022, inflation could return to a range of 2 percent to 3 percent.