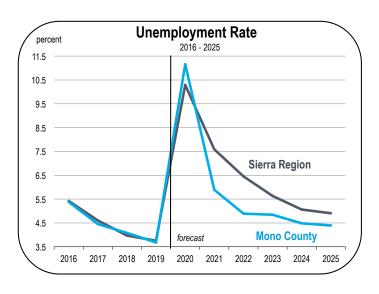

#### **Unemployment and Inflation Rates**

- The unemployment rate in Mono County averaged 3.7 percent in 2019, which was above the composite rate for the Sierra Region.
- The unemployment rate is expected to average between 10 and 13 percent during the 2020 calendar year.
- The unemployment rate is expected to remain elevated for several years, but is likely to improve more quickly than after the 2008-2009 recession.
- Inflation decelerated in 2019 as energy prices declined and home prices increased more slowly than the previous year.

• Inflation is expected to be very low in 2020. By 2022, inflation could return to a range of 2 percent to 3 percent.