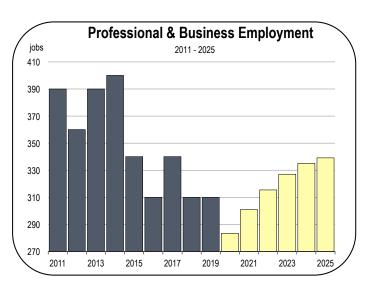

#### **Professional and Business Services Employment**

- The professional and business services industry has a diverse array of subsectors, including staffing agencies, accounting firms, building maintenance and waste management companies, and law firms.
- Jobs in building maintenance declined substantially during the shutdowns but began to rebound at office and industrial buildings with repopulating employment.
- Staffing agencies had very significant losses during the contraction, but may bounce back quickly as the economy expands again.
- Staffing agencies primarily employ temp workers. Temp workers are usually laid off first during a downturn but hired back first during a recovery.

 Aside from building maintenance and staffing agencies, most subsectors of the professional business services industry were able to operate remotely and were less affected by the recession.