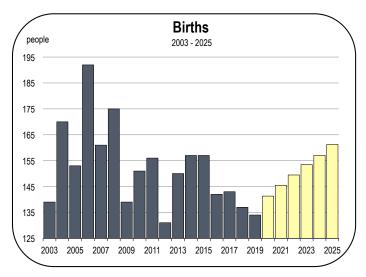

#### **Population Growth**

- The Mono County population has declined steadily for more than a decade.
- More residents have moved out of Mono County than moved in, contributing to population decline.
- Over the forecast period, the population age 25 to 35 is expected to increase meaningfully.
- The population age 25 to 35 is the primary child bearing cohort, and a growing number of 25 to 35 year olds will lead to an increase of births in the county.
- The population declined at an average rate of 0.1 percent annually over the last six years, but due to an expected increase in births, the population should expand by 0.3 percent per year during the 2020-2025 forecast period.