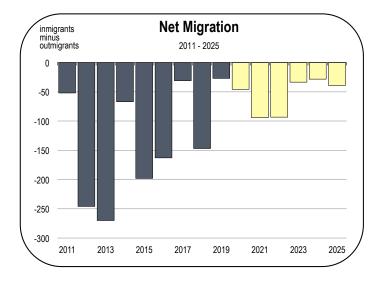

#### **Population Growth**

- The Mono County population has declined steadily for more than a decade.
- More residents have moved out of Mono County than moved in, contributing to population decline.
- Over the forecast period, the population age 25 to 35 is expected to increase meaningfully.
- The population age 25 to 35 is the primary child bearing cohort, and a growing number of 25 to 35 year olds will lead to an increase of births in the county.
- The population declined at an average rate of 0.1 percent annually over the last six years, but due to an expected increase in births, the population should expand by 0.3 percent per year during the 2020-2025 forecast period.