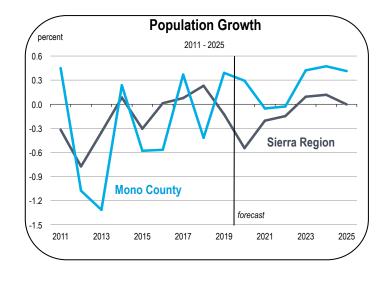

#### **Population Growth**

- The Mono County population has declined steadily for more than a decade.
- More residents have moved out of Mono County than moved in, contributing to population decline.
- Over the forecast period, the population age 25 to 35 is expected to increase meaningfully.
- The population age 25 to 35 is the primary child bearing cohort, and a growing number of 25 to 35 year olds will lead to an increase of births in the county.
- The population declined at an average rate of 0.1 percent annually over the last six years, but due to an expected increase in births, the population should expand by 0.3 percent per year during the 2020-2025 forecast period.