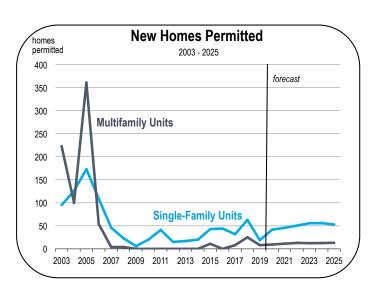

#### **Home Prices and New Housing Production**

- In 2019 the median home price in Mono County was \$464,800.
- The median price is expected to increase slowly in 2020 and 2021.
- From 2014 to 2019, an average of 46 new homes were started per year in Mono County. Most were single-family units.
- Housing production is expected to average 60 to 65 homes per year from 2020 to 2025, consisting mostly of single-family homes.