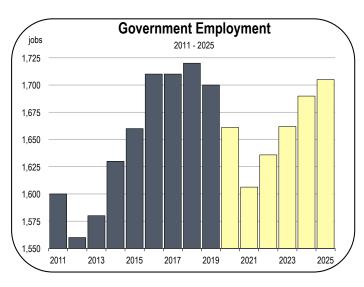

#### **Government Employment**

- Government agencies are expected to lose revenue from taxes and fees in 2020, and these revenue shortfalls will likely persist into 2021 and 2022.
- When government agencies need to reduce expenditures on salaries, many workers are expected to be given unpaid furlough days that are distributed throughout the year, and many staffing reductions could be the result of hiring freezes rather than layoffs.
- However, if revenue shortfalls are severe and Congress does not appropriate funding to mitigate these shortfalls, government agencies may have no choice but to issue layoffs.