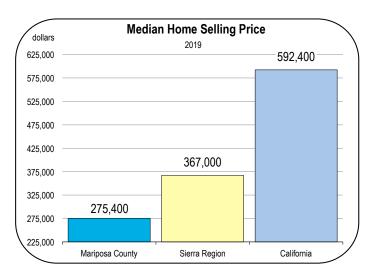

#### **Home Prices and New Housing Production**

- In 2019 the median home price in Mariposa County was \$275,400.
- The median price is not expected to change substantially in 2020 or 2021.
- From 2014 to 2019, an average of 33 new homes were started per year in Mariposa County. Virtually all were single-family units.
- Housing production is expected to average 35 to 40 homes per year from 2020 to 2025, consisting mostly of single-family homes.

### Socioeconomic Indicators