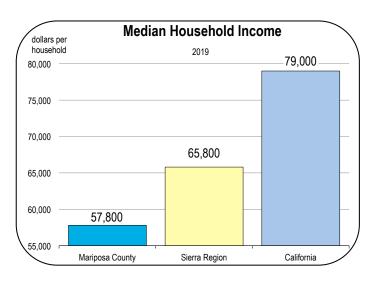

#### **Unemployment and Inflation Rates**

• The unemployment rate in Mariposa County averaged 4.6 percent in 2019, which was above the composite rate for the Sierra Region.

- The unemployment rate is expected to average between 10 and 12 percent during the 2020 calendar year.
- The unemployment rate is expected to remain elevated for several years, but is likely to improve more quickly than after the 2008-2009 recession.
- Inflation decelerated in 2019 as energy prices declined and home prices increased more slowly than the previous year.
- Inflation is expected to be very low in 2020. By 2022, inflation could return to a range of 2 percent to 3 percent.

### Socioeconomic Indicators