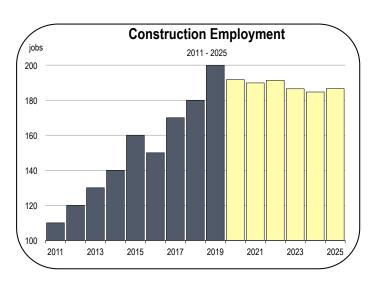

#### **Construction Employment**

- The construction sector is expected to lose a small number of jobs in 2020.
- Over the entire 2020-2025 forecast period, employment declines are expected to be relatively persistent.
- Because housing production will be low and fewer non-residential construction projects will break ground, construction firms will be able to meet demand without adding new workers.