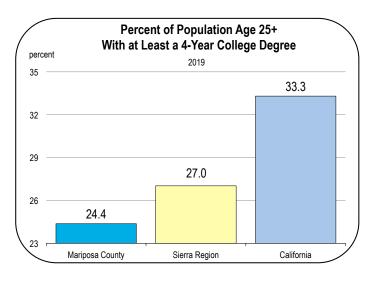

| 535<br>537                                                                                                                                                                                                                                        | 1,888<br>1,891                                                                                                                                                                                                                                                                                        | 2,327<br>2,312                                                                                                                                                                                                    |  |

### Socioeconomic Indicators