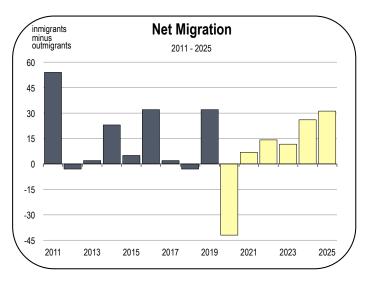

#### **Population Growth**

- The Mariposa County population has declined steadily for more than a decade.
- Mariposa County's population is much older than the statewide average. As of 2019, more than 13 percent of Mariposa County's population was age 75 or older, compared to just 7 percent of California's population.

- Because Mariposa County has a high share of residents aged 75 and older, the number of deaths has begun to exceed the number of births.
- Over the forecast period, there will be more people that move into the county than people who move out, but because deaths will exceed births, the overall population will shrink.
- The population declined at an average rate of 0.3 percent annually over the last six years, and is expected to decline by 0.5 percent annually over the next six years.