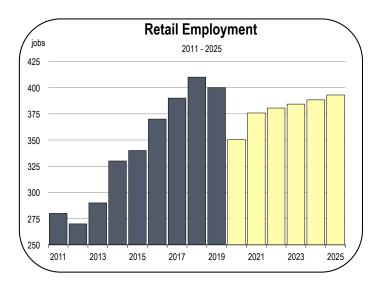

#### **Retail Trade Employment**

- The retail sector is expected to lose approximately 50 jobs in 2020 on an annual average basis, a decrease of 12 percent.
- Some retail chains chose to furlough their employees rather than lay them off completely, and furloughed workers are not considered to be unemployed. This is a technical detail that will mask the true number of work stoppages in the retail sector.
- Accounting for furloughed workers, more than 100 retail workers could be effectively not working, and not earning an income, on an annual average basis in 2020 in Mariposa County.