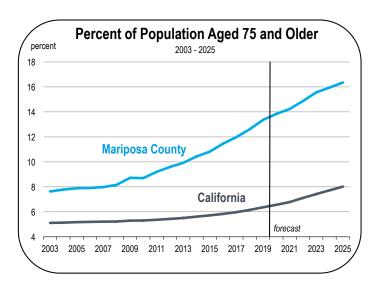

#### **Population Growth**

- The Mariposa County population has declined steadily for more than a decade.
- Mariposa County's population is much older than the statewide average. As of 2019, more than 13 percent of Mariposa County's population was age 75 or older, compared to just 7 percent of California's population.