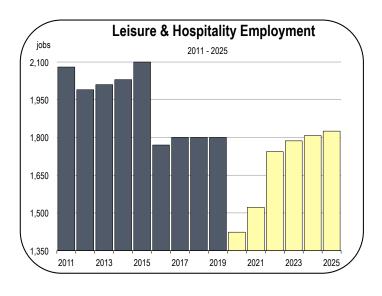

#### Leisure and Hospitality Employment

- The leisure and hospitality industry was devastated by the Coronavirus Recession more than any other sector of the California labor market.
- Our research indicates that most leisure workers were laid off, furloughed, or had their hours cut in the months of March and April.
- Jobs at restaurants, bars, and hotels will rebound in 2021 but may not return to pre-recession levels for several years.