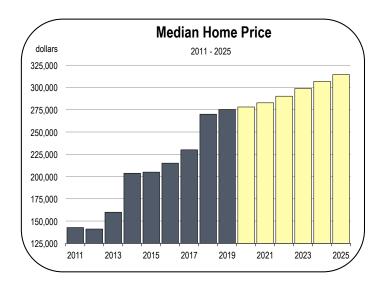

#### **Home Prices and New Housing Production**

- In 2019 the median home price in Mariposa County was \$275,400.
- The median price is not expected to change substantially in 2020 or 2021.
- From 2014 to 2019, an average of 33 new homes were started per year in Mariposa County. Virtually all were single-family units.
- Housing production is expected to average 35 to 40 homes per year from 2020 to 2025, consisting mostly of single-family homes.