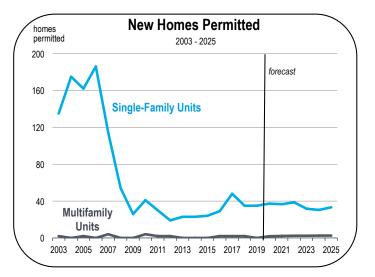

#### **Home Prices and New Housing Production**

- In 2019 the median home price in Mariposa County was \$275,400.
- The median price is not expected to change substantially in 2020 or 2021.
- From 2014 to 2019, an average of 33 new homes were started per year in Mariposa County. Virtually all were single-family units.
- Housing production is expected to average 35 to 40 homes per year from 2020 to 2025, consisting mostly of single-family homes.