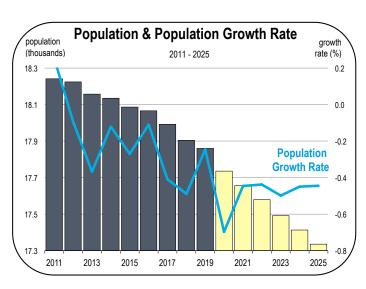

#### **Population Growth**

- The Mariposa County population has declined steadily for more than a decade.
- Mariposa County's population is much older than the statewide average. As of 2019, more than 13 percent of Mariposa County's population was age 75 or older, compared to just 7 percent of California's population.

- Because Mariposa County has a high share of residents aged 75 and older, the number of deaths has begun to exceed the number of births.
- Over the forecast period, there will be more people that move into the county than people who move out, but because deaths will exceed births, the overall population will shrink.
- The population declined at an average rate of 0.3 percent annually over the last six years, and is expected to decline by 0.5 percent annually over the next six years.