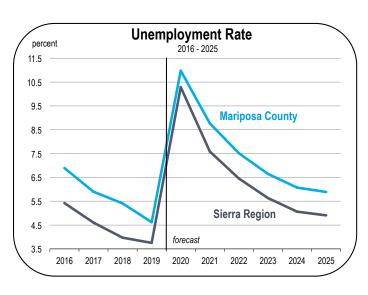

#### **Unemployment and Inflation Rates**

• The unemployment rate in Mariposa County averaged 4.6 percent in 2019, which was above the composite rate for the Sierra Region.

- The unemployment rate is expected to average between 10 and 12 percent during the 2020 calendar year.
- The unemployment rate is expected to remain elevated for several years, but is likely to improve more quickly than after the 2008-2009 recession.
- Inflation decelerated in 2019 as energy prices declined and home prices increased more slowly than the previous year.
- Inflation is expected to be very low in 2020. By 2022, inflation could return to a range of 2 percent to 3 percent.