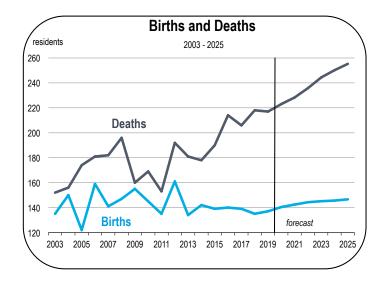

#### **Population Growth**

- The Mariposa County population has declined steadily for more than a decade.
- Mariposa County's population is much older than the statewide average. As of 2019, more than 13 percent of Mariposa County's population was age 75 or older, compared to just 7 percent of California's population.

- Because Mariposa County has a high share of residents aged 75 and older, the number of deaths has begun to exceed the number of births.
- Over the forecast period, there will be more people that move into the county than people who move out, but because deaths will exceed births, the overall population will shrink.
- The population declined at an average rate of 0.3 percent annually over the last six years, and is expected to decline by 0.5 percent annually over the next six years.