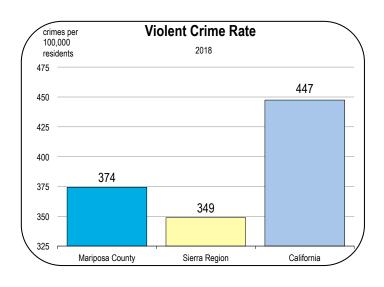

0           | 535<br>537                                                                                                                                                                                                                                        | 1,888<br>1,891                                                                                                                                                                                                                                                                                        | 2,327<br>2,312                                                                                                                                                                                                    |  |

### Socioeconomic Indicators