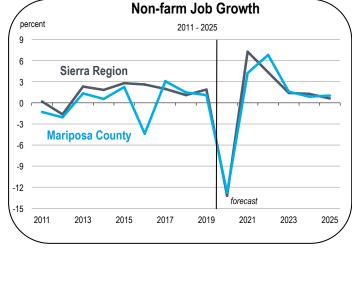

#### Job Growth

- Total employment in the County will decline between 11 and 14 percent in 2020, which is among the largest declines of any county in California.
- During 2021, overall job growth in Mariposa County will be minimal and some sectors will continue to lose jobs.
- It is unclear if Mariposa County will regain all jobs lost during the Coronavirus Recession before the year 2025.