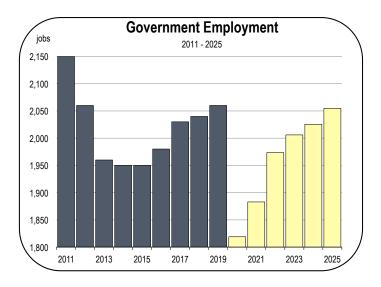

#### **Government Employment**

 Government agencies are expected to lose revenue from taxes and fees in 2020, and these revenue shortfalls will likely persist into 2021 and 2022.

- When government agencies need to reduce expenditures on salaries, many workers are expected to be given unpaid furlough days that are distributed throughout the year, and many staffing reductions could be the result of hiring freezes rather than layoffs.
- However, if revenue shortfalls are severe and Congress does not appropriate funding to mitigate these shortfalls, government agencies may have no choice but to issue layoffs.