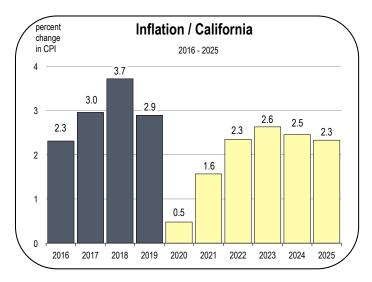

#### **Unemployment and Inflation Rates**

• The unemployment rate in Mariposa County averaged 4.6 percent in 2019, which was above the composite rate for the Sierra Region.

- The unemployment rate is expected to average between 10 and 12 percent during the 2020 calendar year.
- The unemployment rate is expected to remain elevated for several years, but is likely to improve more quickly than after the 2008-2009 recession.
- Inflation decelerated in 2019 as energy prices declined and home prices increased more slowly than the previous year.
- Inflation is expected to be very low in 2020. By 2022, inflation could return to a range of 2 percent to 3 percent.