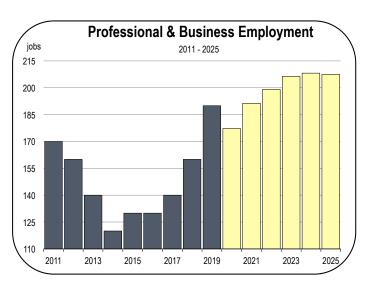

#### **Professional and Business Services Employment**

- The professional and business services industry has a diverse array of subsectors, including staffing agencies, accounting firms, building maintenance and waste management companies, and law firms.
- Jobs in building maintenance declined substantially during the shutdowns but began to rebound at office and industrial buildings with repopulating employment.
- Staffing agencies had very significant losses during the contraction, but may bounce back quickly as the economy expands again.
- Staffing agencies primarily employ temp workers. Temp workers are usually laid off first during a downturn but hired back first during a recovery.