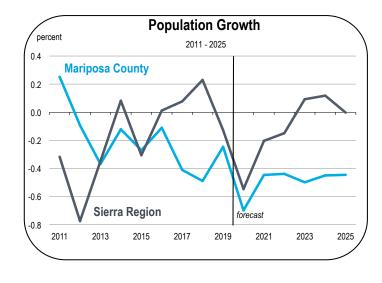

#### **Population Growth**

- The Mariposa County population has declined steadily for more than a decade.
- Mariposa County's population is much older than the statewide average. As of 2019, more than 13 percent of Mariposa County's population was age 75 or older, compared to just 7 percent of California's population.

- Because Mariposa County has a high share of residents aged 75 and older, the number of deaths has begun to exceed the number of births.
- Over the forecast period, there will be more people that move into the county than people who move out, but because deaths will exceed births, the overall population will shrink.
- The population declined at an average rate of 0.3 percent annually over the last six years, and is expected to decline by 0.5 percent annually over the next six years.