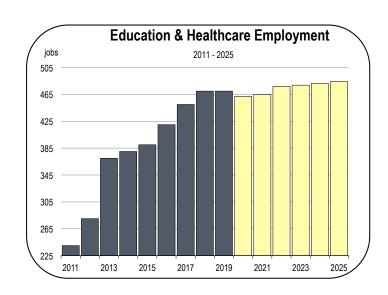

### Private Education and Healthcare Employment

Aside from building maintenance and staffing agencies, most

subsectors of the professional business services industry were able to operate remotely and were less affected by the recession.

- Healthcare jobs were recession proof during the 2008-2009 financial crisis. However, some non-essential medical offices had to close in 2020, and hospitals reduced their employment levels because resources were not utilized as envisioned to support Coronavirus patients.
- Jobs in social assistance and education were mostly classified as essential. Nevertheless, there were layoffs at institutions with revenue shortfalls.