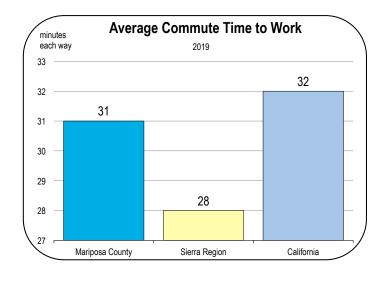

| 535<br>537                                                                                                                                                                                                                                        | 1,888<br>1,891                                                                                                                                                                                                                                                                                        | 2,327<br>2,312                                                                                                                                                                                                    |  |

### Socioeconomic Indicators