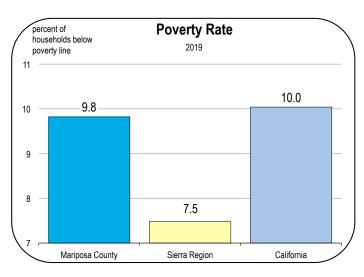

| 535<br>537                                                                                                                                                                                                                                        | 1,888<br>1,891                                                                                                                                                                                                                                                                                        | 2,327<br>2,312                                                                                                                                                                                                    |  |

### Socioeconomic Indicators