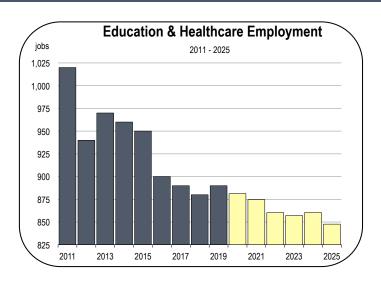

#### **Private Education and Healthcare Employment**

- Healthcare jobs were recession proof during the 2008-2009 financial crisis. However, some non-essential medical offices had to close in 2020, and others reduced their employment levels because resources were not utilized as envisioned to support Coronavirus patients.
- There are multiple healthcare facilities that employ at least 100 workers, including the Banner Lassen Medical Center and the Northeast Rural Health Clinic. These two facilities account for more than 25 percent of all healthcare jobs in the county.
- In social assistance organizations, including childcare centers and non-medical care for senior citizens and people with disabilities, layoffs were observed at institutions with revenue shortfalls.
- Some social assistance jobs may not be restored until social distancing regulations are relaxed, but others began to return in the summer of 2020.
- There are very few jobs in private educational organizations in Lassen County.