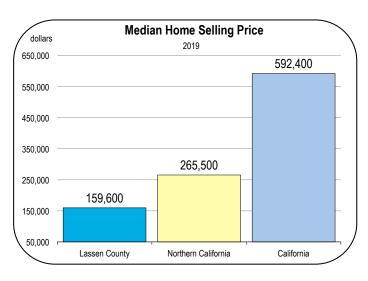

#### **Home Prices and New Housing Production**

- In 2019, the median home price in Lassen County was \$159,600.
   The median price is not expected to change much in 2020 or 2021.
- Homes in Lassen County are more affordable than homes across California, especially Coastal California.
- In Lassen County, the typical household spends less than 25 percent of its pre-tax income on mortgage payments or rent.
- Along Coastal California, the typical household spends more than 35 percent of income on housing costs, and in very expensive markets like San Francisco, housing costs often account for more than 50 percent of income.
- From 2014 to 2019, an average of 12 new homes were started per year in Lassen County. Most were single-family homes.
- Housing production is expected to average 10 to 20 units per year from 2020 to 2025, consisting primarily of single-family homes.