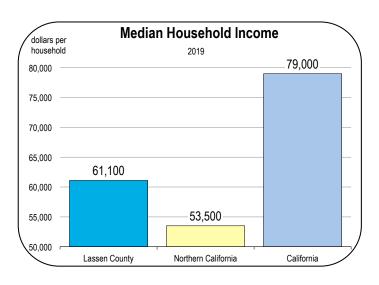

| 904                                                                                                                                                                                              | 581                                                                                                                                                                                                                   | 4,968                                                                                                                                                                                                                                                                                                                            |  |

### Socioeconomic Indicators