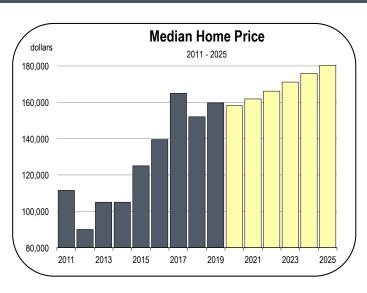

#### **Home Prices and New Housing Production**

- In 2019, the median home price in Lassen County was \$159,600.
   The median price is not expected to change much in 2020 or 2021.
- Homes in Lassen County are more affordable than homes across California, especially Coastal California.
- In Lassen County, the typical household spends less than 25 percent of its pre-tax income on mortgage payments or rent.
- Along Coastal California, the typical household spends more than 35 percent of income on housing costs, and in very expensive markets like San Francisco, housing costs often account for more than 50 percent of income.
- From 2014 to 2019, an average of 12 new homes were started per year in Lassen County. Most were single-family homes.
- Housing production is expected to average 10 to 20 units per year from 2020 to 2025, consisting primarily of single-family homes.