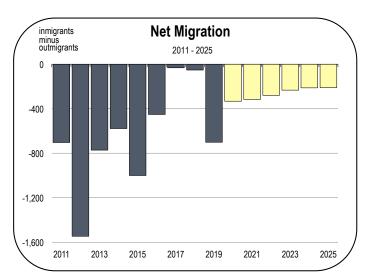

#### **Population Growth**

- The Lassen County population is expected to decline during the 2020-2025 forecast period.
- During the 2020-2025 forecast period, the number of people moving out of Lassen County will exceed the number of people moving into the county.
- The population will decline at an annual average rate of 0.7 percent per year from 2020 to 2025.
- By 2025 the Lassen County population will have fallen below 29,000 residents.