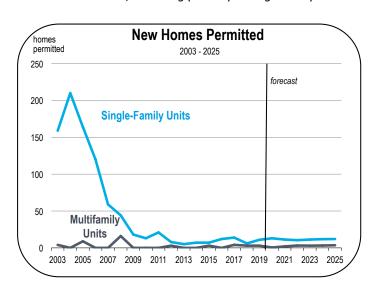

#### **Home Prices and New Housing Production**

- In 2019, the median home price in Lassen County was \$159,600.
   The median price is not expected to change much in 2020 or 2021.
- Homes in Lassen County are more affordable than homes across California, especially Coastal California.
- In Lassen County, the typical household spends less than 25 percent of its pre-tax income on mortgage payments or rent.
- Along Coastal California, the typical household spends more than 35 percent of income on housing costs, and in very expensive markets like San Francisco, housing costs often account for more than 50 percent of income.
- From 2014 to 2019, an average of 12 new homes were started per year in Lassen County. Most were single-family homes.
- Housing production is expected to average 10 to 20 units per year from 2020 to 2025, consisting primarily of single-family homes.