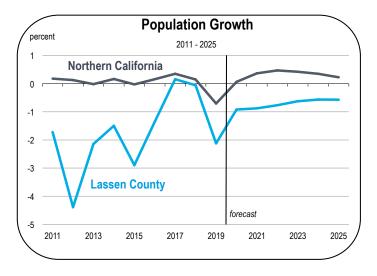

#### **Population Growth**

- The Lassen County population is expected to decline during the 2020-2025 forecast period.
- During the 2020-2025 forecast period, the number of people moving out of Lassen County will exceed the number of people moving into the county.
- The population will decline at an annual average rate of 0.7 percent per year from 2020 to 2025.
- By 2025 the Lassen County population will have fallen below 29,000 residents.