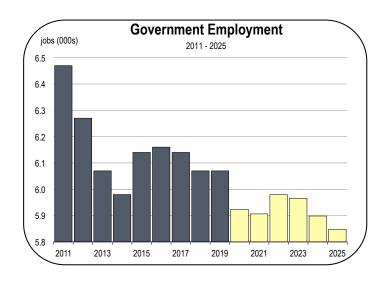

#### **Agriculture Employment**

- Agriculture employment is expected to decline by more than 100 jobs during 2020 and rebound slowly in 2021 and 2022.
- The most prominent agriculture commodities in Lassen County are hay and livestock.

 The hay and livestock industries in Lassen County each produce more than \$30 million in output each year.