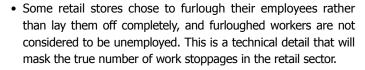

#### Leisure and Hospitality Employment

- In 2019, Lassen County had 600 jobs in restaurants, hotels, bars, and recreation facilities.
- Approximately 60 percent of leisure and hospitality workers were laid off in March, April, and May of 2020. Another 20 to 30 percent of workers had their hours cut or were furloughed without pay.
- Jobs at hotels and restaurants began to increase again in the summer of 2020, and should expand further in 2021 and 2022.
- It is unclear if the leisure and hospitality sector will completely recover by the end of the 2020-2025 forecast period.