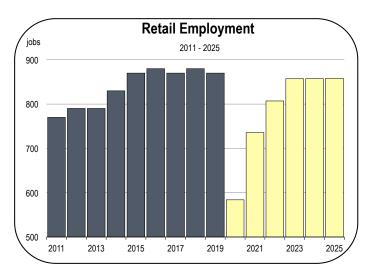

#### **Retail Employment**

- The retail sector is expected to lose at least 200 jobs in 2020 on an annual average basis.
- The largest retailers in the county include:
  - Safeway in Susanville (100 to 250 employees)
  - Cal-Ore Produce in Tulelake (50 to 100 employees)
  - Foods Etc. in Susanville (50 to 100 employees)
  - Susanville Supermarket (50 to 100 employees)

- Accounting for furloughed workers more than 350 retail workers could be effectively not working and not earning an income on an annual average basis in 2020.
- Retail trade jobs will return after capacity limits for in-store shopping are increased in a sustained way, but it is unclear if employment in the retail sector will surpass pre-recession levels.