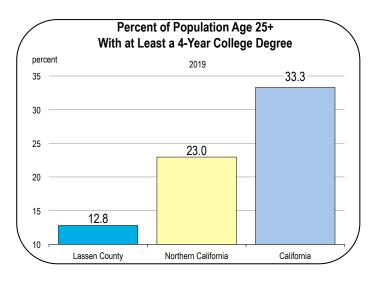

| 904                                                                                                                                                                                              | 581                                                                                                                                                                                                                   | 4,968                                                                                                                                                                                                                                                                                                                            |  |

### Socioeconomic Indicators