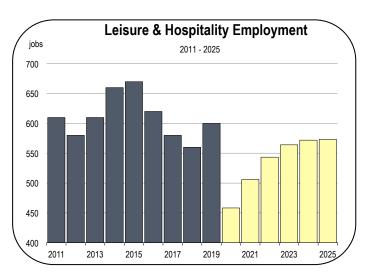

#### **Government Employment**

Federal, State, and Local government agencies account for 60
percent of all wage and salary jobs in the County. This is the
highest concentration of public sector jobs among California
Counties.

- Prisons are among the principal employers in Lassen County.
- State government workers principally work within the two state incarceration facilities:
  - The High Desert State Prison currently has a population of 3,339 inmates, most of which are maximum security prisoners.
  - The California Correctional Center has a capacity for 3,883 inmates, the largest in California. It currently houses 2,877 inmates.
- Government agencies are expected to lose revenue from taxes and fees in 2020, and these revenue shortfalls will likely persist into 2021 and 2022.
- When government agencies need to reduce expenditures on salaries, many workers are expected to be given unpaid furlough days that are distributed throughout the year, and many staffing reductions could be the result of hiring freezes rather than layoffs.
- However, if revenue shortfalls are severe and Congress does not appropriate funding to mitigate these shortfalls, government agencies may have no choice but to issue layoffs.
- State-level public sector employment was not significantly impacted by the Pandemic since many government offices and the prison facilities were essential functions that maintained full operation. The government offices that were impacted were in local government.