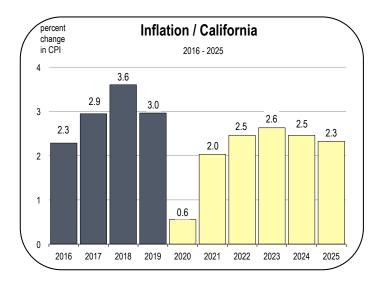

#### **Unemployment and Inflation Rates**

- The unemployment rate in Lassen County averaged 4.6 percent in 2019, which was below the composite rate for the broader Northern California region.
- The unemployment rate is expected to average between 7 and 10 percent during the 2020 calendar year.
- The unemployment rate is expected to remain elevated for several years, but is likely to improve more quickly than after the 2008-2009 recession.
- Inflation decelerated in 2019 as energy prices declined and home prices increased more slowly than the previous year.
- Inflation is expected to be very low in 2020 but could accelerate in 2021 or 2022.