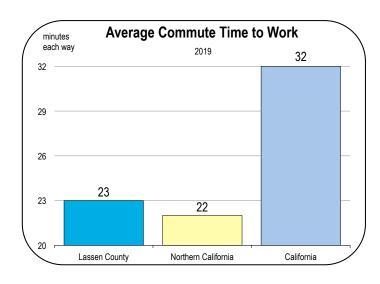

| 904                                                                                                                                                                                              | 581                                                                                                                                                                                                                   | 4,968                                                                                                                                                                                                                                                                                                                            |  |

### Socioeconomic Indicators