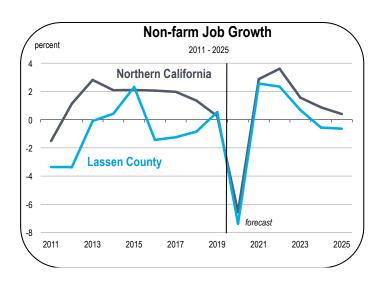

#### Job Growth

- Total employment in the county will decline between 7 and 12 percent in 2020. This is an annual average change from 2019.
- In 2021 and 2022, Lassen County is expected to re-gain many of the jobs lost during the Coronavirus Recession.