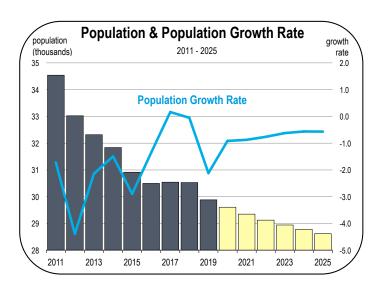

#### **Population Growth**

- The Lassen County population is expected to decline during the 2020-2025 forecast period.
- During the 2020-2025 forecast period, the number of people moving out of Lassen County will exceed the number of people moving into the county.
- The population will decline at an annual average rate of 0.7 percent per year from 2020 to 2025.
- By 2025 the Lassen County population will have fallen below 29,000 residents.