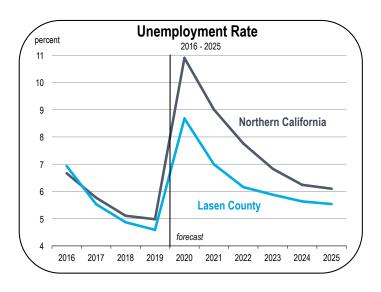

#### **Unemployment and Inflation Rates**

- The unemployment rate in Lassen County averaged 4.6 percent in 2019, which was below the composite rate for the broader Northern California region.
- The unemployment rate is expected to average between 7 and 10 percent during the 2020 calendar year.
- The unemployment rate is expected to remain elevated for several years, but is likely to improve more quickly than after the 2008-2009 recession.
- Inflation decelerated in 2019 as energy prices declined and home prices increased more slowly than the previous year.
- Inflation is expected to be very low in 2020 but could accelerate in 2021 or 2022.