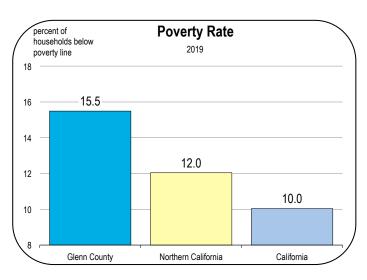

4<br>990<br>996<br>1,002<br>1,008<br>1,014<br>1,020<br>1,025<br>1,031<br>1,037<br>1,043<br>1,049<br>1,055<br>1,061<br>1,067<br>1,073<br>1,078<br>1,084<br>1,090<br>1,096<br>1,102<br>1,108<br>1,114 | 690<br>700<br>690<br>730<br>760<br>544<br>548<br>621<br>673<br>717<br>750<br>793<br>801<br>808<br>816<br>824<br>831<br>839<br>846<br>854<br>862<br>870<br>877<br>885<br>893<br>901<br>909<br>917<br>925<br>933<br>941<br>949<br>957<br>965 | 2,040<br>2,060<br>2,090<br>2,110<br>2,160<br>2,104<br>2,067<br>2,091<br>2,112<br>2,134<br>2,145<br>2,156<br>2,162<br>2,168<br>2,173<br>2,179<br>2,185<br>2,191<br>2,196<br>2,202<br>2,208<br>2,214<br>2,220<br>2,226<br>2,232<br>2,232<br>2,232<br>2,238<br>2,244<br>2,256<br>2,263<br>2,263<br>2,269<br>2,275<br>2,287<br>2,294<br>2,300 |

### Socioeconomic Indicators