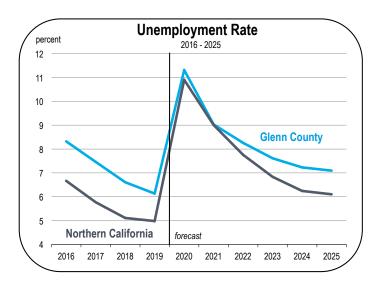

#### **Forecast Summary**

- It is estimated that an average of 700 to 1,200 jobs will be lost in Glenn County during 2020, with heavy job losses in the first half of the year.
- Employment losses will be largest in agriculture, manufacturing, leisure services, and retail trade.
- The unemployment rate averaged 6.1 percent in 2019. It will average somewhere between 9 percent and 13 percent for the 2020 calendar year.
- The Glenn County population is expected to grow more quickly than the broader Northern California region during most of the 2020-2025 forecast period.
- Home values are not expected to change much in 2020 or 2021.
- Housing production during the 2020-2025 forecast period is expected to be similar to the 2015-2019 period.

#### **Unemployment and Inflation Rates**

 The unemployment rate in Glenn County averaged 6.1 percent in 2019, which was well above the composite rate for the broader Northern California region.

- The unemployment rate is expected to average between 9 and 13 percent during the 2020 calendar year.
- The unemployment rate is expected to remain elevated for several years, but is likely to improve more quickly than after the 2008-2009 recession.
- Inflation decelerated in 2019 as energy prices declined and home prices increased more slowly than the previous year.
- Inflation is expected to be very low in 2020 but could accelerate in 2021 or 2022.