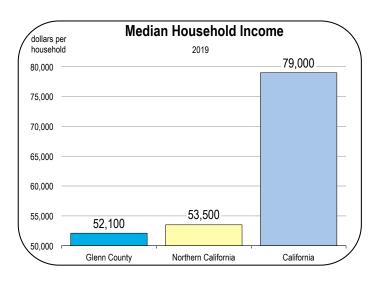

br>990<br>996<br>1,002<br>1,008<br>1,014<br>1,020<br>1,025<br>1,031<br>1,037<br>1,043<br>1,049<br>1,055<br>1,061<br>1,067<br>1,073<br>1,078<br>1,084<br>1,090<br>1,096<br>1,102<br>1,108<br>1,114 | 690<br>700<br>690<br>730<br>760<br>544<br>548<br>621<br>673<br>717<br>750<br>793<br>801<br>808<br>816<br>824<br>831<br>839<br>846<br>854<br>862<br>870<br>877<br>885<br>893<br>901<br>909<br>917<br>925<br>933<br>941<br>949<br>957<br>965 | 2,040<br>2,060<br>2,090<br>2,110<br>2,160<br>2,104<br>2,067<br>2,091<br>2,112<br>2,134<br>2,145<br>2,156<br>2,162<br>2,168<br>2,173<br>2,179<br>2,185<br>2,191<br>2,196<br>2,202<br>2,208<br>2,214<br>2,220<br>2,226<br>2,232<br>2,232<br>2,232<br>2,238<br>2,244<br>2,256<br>2,263<br>2,263<br>2,269<br>2,275<br>2,287<br>2,294<br>2,300 |

### Socioeconomic Indicators