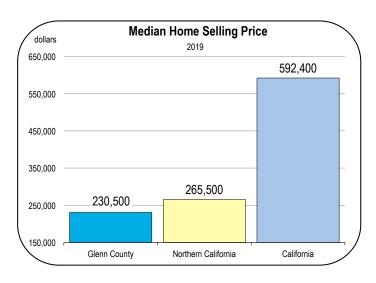

#### **Home Prices and New Housing Production**

• In 2019, the median home price in Glenn County was \$230,500. The median price is not expected to change much in 2020 or 2021.

- Homes in Glenn County are more affordable than homes across California, especially Coastal California.
- In Glenn County, the typical household spends less than 25 percent of its pre-tax income on mortgage payments or rent.
- Along Coastal California, the typical household spends more than 35 percent of pre-tax income on housing costs, and in very expensive markets like San Francisco, housing costs often account for more than 50 percent of household income.
- From 2014 to 2019, an average of 51 new homes were started per year in Glenn County. Approximately 80 percent were singlefamily homes.
- Housing production is expected to average 50 to 60 units per year from 2020 to 2025, consisting primarily of single-family homes.