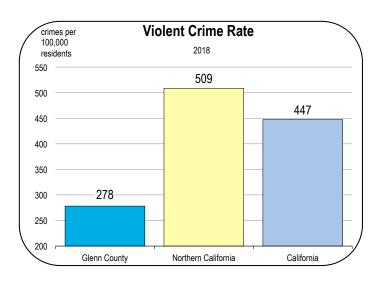

984<br>990<br>996<br>1,002<br>1,008<br>1,014<br>1,020<br>1,025<br>1,031<br>1,037<br>1,043<br>1,049<br>1,055<br>1,061<br>1,067<br>1,073<br>1,078<br>1,084<br>1,090<br>1,096<br>1,102<br>1,108<br>1,114 | 690<br>700<br>690<br>730<br>760<br>544<br>548<br>621<br>673<br>717<br>750<br>793<br>801<br>808<br>816<br>824<br>831<br>839<br>846<br>854<br>862<br>870<br>877<br>885<br>893<br>901<br>909<br>917<br>925<br>933<br>941<br>949<br>957<br>965 | 2,040<br>2,060<br>2,090<br>2,110<br>2,160<br>2,104<br>2,067<br>2,091<br>2,112<br>2,134<br>2,145<br>2,156<br>2,162<br>2,168<br>2,173<br>2,179<br>2,185<br>2,191<br>2,196<br>2,202<br>2,208<br>2,214<br>2,220<br>2,226<br>2,232<br>2,232<br>2,232<br>2,238<br>2,244<br>2,256<br>2,263<br>2,263<br>2,269<br>2,275<br>2,287<br>2,294<br>2,300 |

### Socioeconomic Indicators