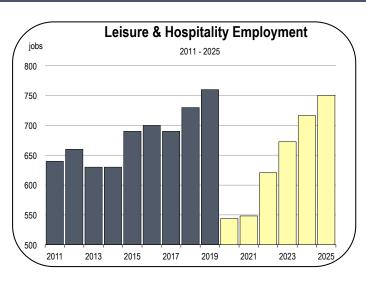

#### Leisure and Hospitality Employment

- In 2019, Glenn County had 700 jobs in restaurants, hotels, and bars.
- Approximately 30 percent of leisure and hospitality workers were laid off in March and April of 2020. Another 30 to 35 percent of workers had their hours cut or were furloughed without pay.
- Jobs at hotels and restaurants began to increase again in the summer of 2020, and should expand further in 2021 and 2022.
- It is unclear if the leisure and hospitality sector will completely recover by the end of the 2020-2025 forecast period.