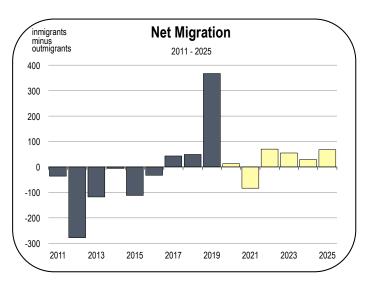

#### **Population Growth**

 The Glenn County population is expected to grow more quickly than the Northern California average during the 2020-2025 forecast period.

- During the 2020-2025 forecast period, the number of people moving into Glenn County will exceed the number of people moving out of the county by a slim margin.
- Over the forecast period, births will outnumber deaths by more than 100 per year, accounting for the majority of all population growth.
- The population will expand at an annual average rate of 0.5 percent per year from 2020 to 2025.
- By 2025 the Glenn County population will surpass 30,000 residents.