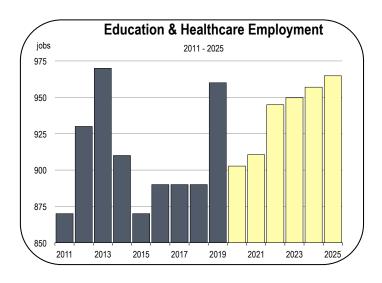

#### **Private Education and Healthcare Employment**

- Healthcare jobs were recession proof during the 2008-2009 financial crisis. However, some non-essential medical offices had to close in 2020, and others reduced their employment levels because resources were not utilized as envisioned to support Coronavirus patients.
- The largest healthcare employers in Glenn County are:
  - Glenn Medical Center (100 to 250 employees)
  - Sunbridge Center (50 to 100 employees)
- In social assistance organizations, including childcare centers and non-medical care for senior citizens and people with disabilities, layoffs were observed at institutions with revenue shortfalls.
- Some social assistance jobs may not be restored until social distancing regulations are relaxed, but others began to return in the summer of 2020.
- There are very few jobs in private educational organizations in Glenn County.