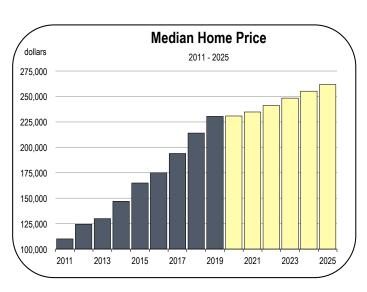

#### **Home Prices and New Housing Production**

• In 2019, the median home price in Glenn County was \$230,500. The median price is not expected to change much in 2020 or 2021.

- Homes in Glenn County are more affordable than homes across California, especially Coastal California.
- In Glenn County, the typical household spends less than 25 percent of its pre-tax income on mortgage payments or rent.
- Along Coastal California, the typical household spends more than 35 percent of pre-tax income on housing costs, and in very expensive markets like San Francisco, housing costs often account for more than 50 percent of household income.
- From 2014 to 2019, an average of 51 new homes were started per year in Glenn County. Approximately 80 percent were singlefamily homes.
- Housing production is expected to average 50 to 60 units per year from 2020 to 2025, consisting primarily of single-family homes.