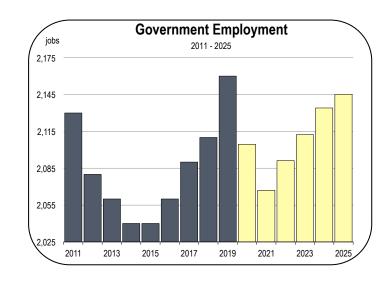

#### **Government Employment**

- Government agencies are expected to lose revenue from taxes and fees in 2020, and these revenue shortfalls will likely persist into 2021 and 2022.
- When government agencies need to reduce expenditures on salaries, many workers are expected to be given unpaid furlough days that are distributed throughout the year, and many staffing reductions could be the result of hiring freezes rather than layoffs.
- However, if revenue shortfalls are severe and Congress does not appropriate funding to mitigate these shortfalls, government agencies may have no choice but to issue layoffs.
- The largest government agencies in Glenn County are the local emergency services department and the health and welfare department. Each employs 100 to 250 workers.