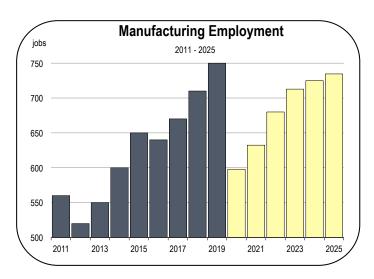

#### **Manufacturing Employment**

- There were approximately 750 jobs in the Glenn County manufacturing sector in 2019.
- Some of the most prominent manufacturing firms in Glenn County are cheese makers. Land O' Lakes has a cheese processing plant in Orland that employs 50 to 100 workers, and the Rumiano Cheese Factory employs 100 to 250 workers in Willows.
- On an annual average basis, manufacturing employment is expected to decline by more than 100 jobs in 2020, and rebound slowly in 2021 and 2022.