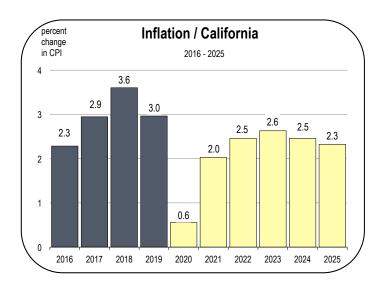

#### **Unemployment and Inflation Rates**

 The unemployment rate in Glenn County averaged 6.1 percent in 2019, which was well above the composite rate for the broader Northern California region.

- The unemployment rate is expected to average between 9 and 13 percent during the 2020 calendar year.
- The unemployment rate is expected to remain elevated for several years, but is likely to improve more quickly than after the 2008-2009 recession.
- Inflation decelerated in 2019 as energy prices declined and home prices increased more slowly than the previous year.
- Inflation is expected to be very low in 2020 but could accelerate in 2021 or 2022.