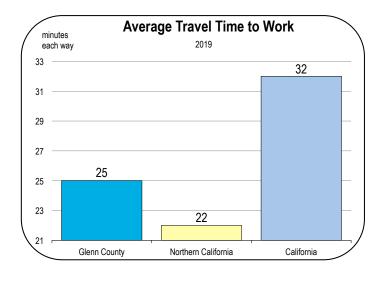

90<br>996<br>1,002<br>1,008<br>1,014<br>1,020<br>1,025<br>1,031<br>1,037<br>1,043<br>1,049<br>1,055<br>1,061<br>1,067<br>1,073<br>1,078<br>1,084<br>1,090<br>1,096<br>1,102<br>1,108<br>1,114 | 690<br>700<br>690<br>730<br>760<br>544<br>548<br>621<br>673<br>717<br>750<br>793<br>801<br>808<br>816<br>824<br>831<br>839<br>846<br>854<br>862<br>870<br>877<br>885<br>893<br>901<br>909<br>917<br>925<br>933<br>941<br>949<br>957<br>965 | 2,040<br>2,060<br>2,090<br>2,110<br>2,160<br>2,104<br>2,067<br>2,091<br>2,112<br>2,134<br>2,145<br>2,156<br>2,162<br>2,168<br>2,173<br>2,179<br>2,185<br>2,191<br>2,196<br>2,202<br>2,208<br>2,214<br>2,220<br>2,226<br>2,232<br>2,232<br>2,232<br>2,238<br>2,244<br>2,256<br>2,263<br>2,263<br>2,269<br>2,275<br>2,287<br>2,294<br>2,300 |

### Socioeconomic Indicators