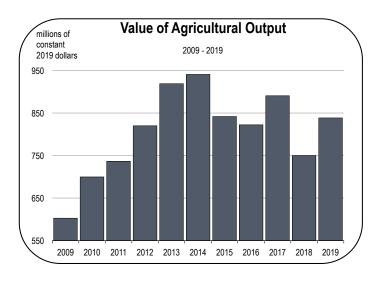

#### Agriculture Employment

- Agriculture employment is expected to decline by several hundred jobs during 2020 but is expected to rebound meaningfully in 2021 and 2022.
- The most prominent agriculture commodities in Glenn County are walnuts, almonds, and rice.
- The almonds, walnut, and rice harvests are each valued above \$100 million annually, and a substantial amount of these crops are exported to other states in the U.S. and other nations around the world.