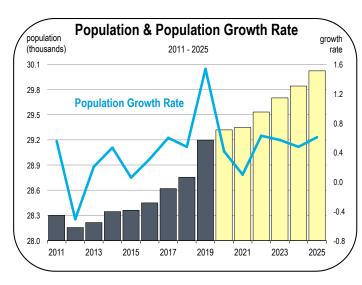

#### **Population Growth**

 The Glenn County population is expected to grow more quickly than the Northern California average during the 2020-2025 forecast period.

- During the 2020-2025 forecast period, the number of people moving into Glenn County will exceed the number of people moving out of the county by a slim margin.
- Over the forecast period, births will outnumber deaths by more than 100 per year, accounting for the majority of all population growth.
- The population will expand at an annual average rate of 0.5 percent per year from 2020 to 2025.
- By 2025 the Glenn County population will surpass 30,000 residents.