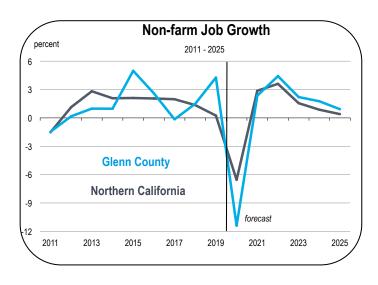

#### **Job Growth**

- Total employment in the County will decline between 8 and 12 percent in 2020. This is an annual average change from 2019.
- In 2021 and 2022, Glenn County is expected to re-gain many of the jobs lost during the Coronavirus Recession.