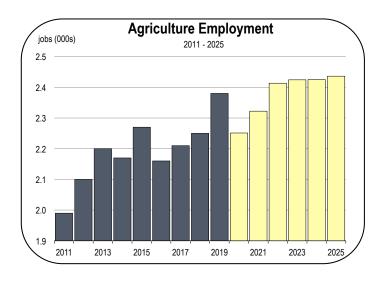

#### Agriculture Employment

- Agriculture employment is expected to decline by several hundred jobs during 2020 but is expected to rebound meaningfully in 2021 and 2022.
- The most prominent agriculture commodities in Glenn County are walnuts, almonds, and rice.
- The almonds, walnut, and rice harvests are each valued above \$100 million annually, and a substantial amount of these crops are exported to other states in the U.S. and other nations around the world.