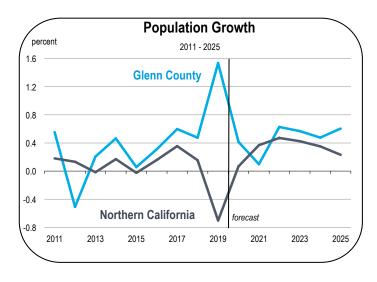

#### **Population Growth**

 The Glenn County population is expected to grow more quickly than the Northern California average during the 2020-2025 forecast period.

- During the 2020-2025 forecast period, the number of people moving into Glenn County will exceed the number of people moving out of the county by a slim margin.
- Over the forecast period, births will outnumber deaths by more than 100 per year, accounting for the majority of all population growth.
- The population will expand at an annual average rate of 0.5 percent per year from 2020 to 2025.
- By 2025 the Glenn County population will surpass 30,000 residents.