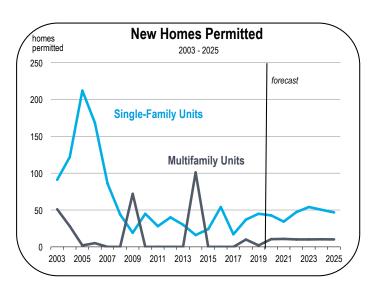

#### **Home Prices and New Housing Production**

• In 2019, the median home price in Glenn County was \$230,500. The median price is not expected to change much in 2020 or 2021.

- Homes in Glenn County are more affordable than homes across California, especially Coastal California.
- In Glenn County, the typical household spends less than 25 percent of its pre-tax income on mortgage payments or rent.
- Along Coastal California, the typical household spends more than 35 percent of pre-tax income on housing costs, and in very expensive markets like San Francisco, housing costs often account for more than 50 percent of household income.
- From 2014 to 2019, an average of 51 new homes were started per year in Glenn County. Approximately 80 percent were singlefamily homes.
- Housing production is expected to average 50 to 60 units per year from 2020 to 2025, consisting primarily of single-family homes.