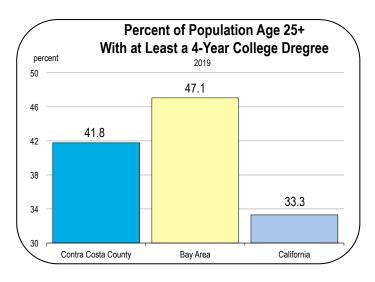

### **Home Prices and New Housing Production**

- In 2019 the median home price in Contra Costa County was \$612,000.
- The median price is not expected to show much change in 2020 or 2021.
- Homes in Contra Costa County are more affordable than homes across California and other parts of the Bay Area, which has driven a substantial number of residents to relocate to the East Bay.
- In Contra Costa County, the typical household spends less than 30 percent of its income on mortgage payments or rent. In San Francisco the typical household spends more than 50 percent of its income on housing costs.
- From 2014 to 2019, an average of 2,500 new homes were started per year in Contra Costa County. Approximately two thirds were single-family homes.
- Housing production is expected to average 2,600 homes per year from 2020 to 2025, consisting primarily of single-family homes.
- There are 23,000 housing units in the Contra Costa County development pipeline.
- The most prominent development initiative is the Concord Reuse Project, which could ultimately produce 12,272 homes and 6.1 million square feet of commercial space near the North Concord/ Martinez BART station. The project is in its very early stages and is expected be built over a 20-year time horizon.