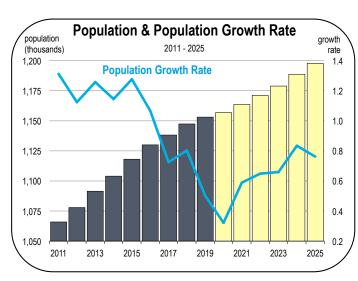

#### **Population Growth**

 The Contra Costa County population is expected to expand more quickly than the Bay Area average between 2020 and 2025.

- Net migration is expected to be a meaningful contributor to population growth as residents relocate from San Francisco and Silicon Valley for more affordable housing options in the East Bay, and as people move into Contra Costa County from outside of the Bay Area.
- A small number of net migrants are expected to leave the county in 2020, but an average of 4,300 will enter the county each year between 2021 and 2025.
- The population will expand at an annual average rate of 0.6 percent per year from 2020 to 2025.
- By 2025 the Contra Costa County population will approach 1.2 million residents.