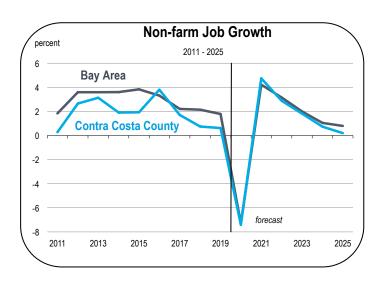

#### Job Growth

- Total employment in the County will decline between 7 and 8 percent in 2020. This is an annual average change from 2019.
- In 2021, the county is expected to re-gain many of the jobs lost during the Coronavirus Recession.