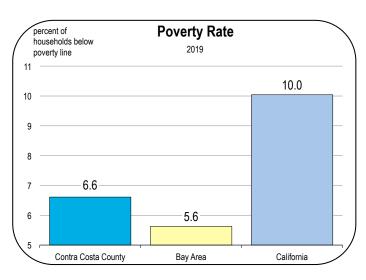

1<br>8.1<br>8.1 | 86.8<br>87.3<br>87.9<br>88.5<br>89.1<br>89.7 | 46.4<br>46.6<br>46.8<br>46.9<br>47.1<br>47.2 | 55.4<br>55.6<br>55.8<br>56.0<br>56.2<br>56.4 |
| 2048<br>2049<br>2050                         | 423.8<br>425.7<br>427.5                            | 0.9<br>0.9<br>0.9               | 19.9<br>19.9<br>19.9                                 | 16.1<br>16.1<br>16.1                         | 12.4<br>12.5<br>12.5                         | 55.1<br>55.3<br>55.5                         | 34.8<br>34.9                                 | 66.3<br>66.7                                 | 8.1<br>8.1<br>8.1                      | 90.3<br>90.9                                 | 47.4<br>47.6                                 | 56.4<br>56.5<br>56.7                         |

### Socioeconomic Indicators