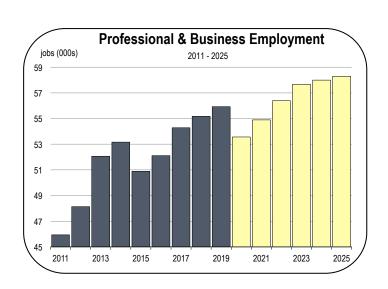

#### **Professional and Business Services Employment**

- The professional and business services industry has a diverse array of subsectors, and each will be affected differently during the recession and recovery phases of 2020 and 2021.
- Jobs in corporate security and building maintenance declined substantially during the shutdowns but are expected rebound at office and industrial buildings with repopulating employment.
- Staffing agencies had significant losses during the contraction, but may bounce back quickly once the economy begins to expand again.

- Staffing agencies primarily employ temp workers. Temp workers are usually laid off first during a downturn but hired back first during a recovery.
- Aside from security, maintenance, staffing agencies, and scientific research labs, most subsectors of the professional business services industry were able to operate remotely and were less affected by the recession.