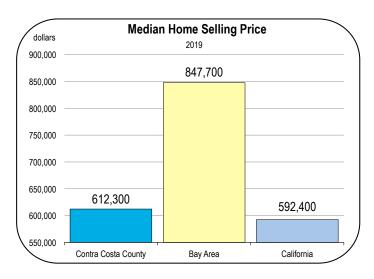

### **Home Prices and New Housing Production**

- In 2019 the median home price in Contra Costa County was \$612,000.
- The median price is not expected to show much change in 2020 or 2021.
- Homes in Contra Costa County are more affordable than homes across California and other parts of the Bay Area, which has driven a substantial number of residents to relocate to the East Bay.
- In Contra Costa County, the typical household spends less than 30 percent of its income on mortgage payments or rent. In San Francisco the typical household spends more than 50 percent of its income on housing costs.
- From 2014 to 2019, an average of 2,500 new homes were started per year in Contra Costa County. Approximately two thirds were single-family homes.
- Housing production is expected to average 2,600 homes per year from 2020 to 2025, consisting primarily of single-family homes.
- There are 23,000 housing units in the Contra Costa County development pipeline.
- The most prominent development initiative is the Concord Reuse Project, which could ultimately produce 12,272 homes and 6.1 million square feet of commercial space near the North Concord/ Martinez BART station. The project is in its very early stages and is expected be built over a 20-year time horizon.

### Socioeconomic Indicators