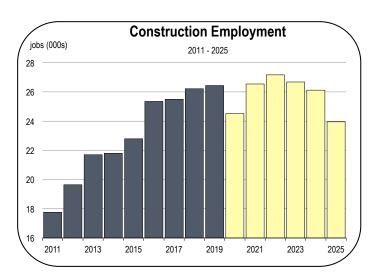

### **Construction Employment**

- The construction sector is expected to lose more than 1,000 jobs in 2020.
- Most California construction activity was deemed non-essential for several weeks in March and April, leading to significant construction layoffs that average down total employment in 2020.
- Construction employment will expand in 2021 and may return to pre-recession levels relatively quickly.