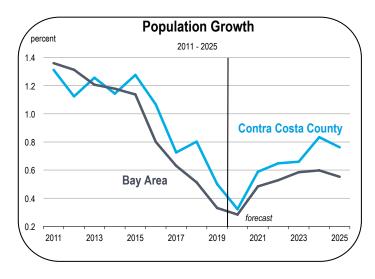

#### **Population Growth**

 The Contra Costa County population is expected to expand more quickly than the Bay Area average between 2020 and 2025.

- Net migration is expected to be a meaningful contributor to population growth as residents relocate from San Francisco and Silicon Valley for more affordable housing options in the East Bay, and as people move into Contra Costa County from outside of the Bay Area.
- A small number of net migrants are expected to leave the county in 2020, but an average of 4,300 will enter the county each year between 2021 and 2025.
- The population will expand at an annual average rate of 0.6 percent per year from 2020 to 2025.
- By 2025 the Contra Costa County population will approach 1.2 million residents.