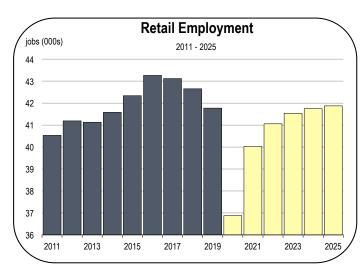

### **Retail Trade Employment**

- The retail sector is expected to lose more than 4,000 jobs in 2020 on an annual average basis.
- Many national retail chains chose to furlough their employees rather than lay them off completely, and furloughed workers are not considered to be unemployed. This is a technical detail that will mask the true number of work stoppages in the retail sector.
- Accounting for furloughed workers more than 6,000 retail workers could be effectively not working and not earning an income on an annual average basis in 2020.
- It is unclear of retail trade employment will return to pre-recession levels during the 2020-2025 forecast period.