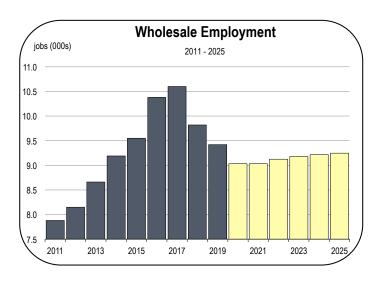

### **Wholesale Trade Employment**

- Wholesale trade employment is expected to fall by 200 to 500 jobs on an annual average basis in 2020.
- Wholesale employment is unlikely to add many new jobs during the recovery due to ongoing consolidation within the industry that was occurring prior to the recession.