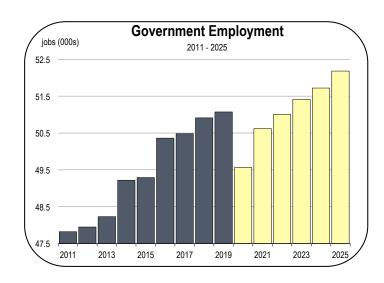

#### **Government Employment**

 Government agencies are expected to lose revenue from taxes and fees in 2020, and these revenue shortfalls will likely persist into 2021 and 2022.

- When government agencies need to reduce expenditures on salaries, many workers are expected to be given unpaid furlough days that are distributed throughout the year, and many staffing reductions could be the result of hiring freezes rather than layoffs.
- However, if revenue shortfalls are severe and Congress does not appropriate funding to mitigate these shortfalls, government agencies may have no choice but to issue layoffs.