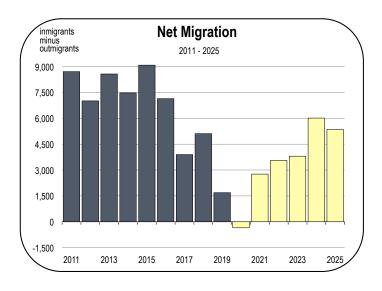

#### **Population Growth**

 The Contra Costa County population is expected to expand more quickly than the Bay Area average between 2020 and 2025.

- Net migration is expected to be a meaningful contributor to population growth as residents relocate from San Francisco and Silicon Valley for more affordable housing options in the East Bay, and as people move into Contra Costa County from outside of the Bay Area.
- A small number of net migrants are expected to leave the county in 2020, but an average of 4,300 will enter the county each year between 2021 and 2025.
- The population will expand at an annual average rate of 0.6 percent per year from 2020 to 2025.
- By 2025 the Contra Costa County population will approach 1.2 million residents.