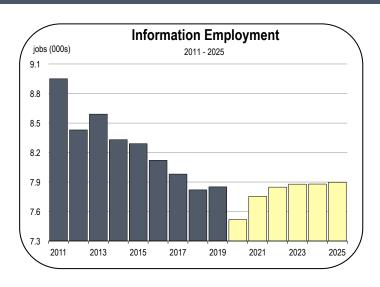

### Information Employment

- In Contra Costa County, the information sector is dominated by telecommunications companies like Comcast.
- Telecommunications jobs were classified as essential and these workers largely remained employed during the recession.
- Contra Costa County also has a meaningful number of jobs in software firms. But unlike other parts of the Bay Area that have large software companies with thousands of employees, Contra Costa software publishers tend to be small, with an average of just 15 employees per firm.

- Job growth in the software subsector will be slow in 2021 and 2022. Expect hiring to be cautious pending how business conditions evolve.
- Many newspaper, magazine, and TV/radio workers were allowed to remain in their jobs, but advertising revenues shrank with the rest of the economy, giving employers little choice but to issue layoff notices.
- Aside from software publishers, most subsectors of the information industry are in long-term patterns of decline. Software firms will account for most of the job growth in the information industry during the 2020-2025 forecast period.