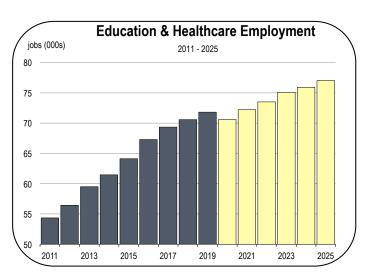

### **Private Education and Healthcare Employment**

- There were 46,000 healthcare jobs in Contra Costa County in 2019.
- Healthcare jobs were recession proof during the 2008-2009 financial crisis. However, some non-essential medical offices had to close in 2020, and hospitals reduced employment levels because resources were not utilized as envisioned to support Coronavirus patients.

- There were approximately 18,000 social assistance jobs in 2019, including industries like childcare, housing shelters, and nonmedical care for senior citizens.
- There were also 7,000 jobs in private schools and colleges, tutoring services, vocational schools, and other educational organizations.
- Jobs in social assistance and education were mostly classified as essential. Nevertheless, there were layoffs at institutions with revenue shortfalls.