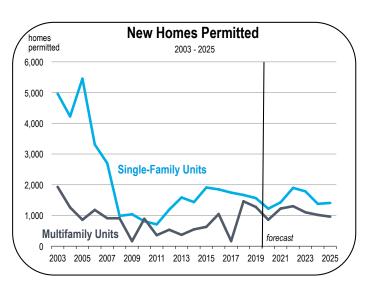

### **Home Prices and New Housing Production**

- In 2019 the median home price in Contra Costa County was \$612,000.
- The median price is not expected to show much change in 2020 or 2021.
- Homes in Contra Costa County are more affordable than homes across California and other parts of the Bay Area, which has driven a substantial number of residents to relocate to the East Bay.
- In Contra Costa County, the typical household spends less than 30 percent of its income on mortgage payments or rent. In San Francisco the typical household spends more than 50 percent of its income on housing costs.
- From 2014 to 2019, an average of 2,500 new homes were started per year in Contra Costa County. Approximately two thirds were single-family homes.
- Housing production is expected to average 2,600 homes per year from 2020 to 2025, consisting primarily of single-family homes.
- There are 23,000 housing units in the Contra Costa County development pipeline.
- The most prominent development initiative is the Concord Reuse Project, which could ultimately produce 12,272 homes and 6.1 million square feet of commercial space near the North Concord/ Martinez BART station. The project is in its very early stages and is expected be built over a 20-year time horizon.