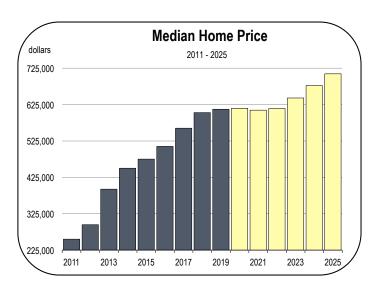

### **Home Prices and New Housing Production**

- In 2019 the median home price in Contra Costa County was \$612,000.
- The median price is not expected to show much change in 2020 or 2021.
- Homes in Contra Costa County are more affordable than homes across California and other parts of the Bay Area, which has driven a substantial number of residents to relocate to the East Bay.
- In Contra Costa County, the typical household spends less than 30 percent of its income on mortgage payments or rent. In San Francisco the typical household spends more than 50 percent of its income on housing costs.
- From 2014 to 2019, an average of 2,500 new homes were started per year in Contra Costa County. Approximately two thirds were single-family homes.
- Housing production is expected to average 2,600 homes per year from 2020 to 2025, consisting primarily of single-family homes.
- There are 23,000 housing units in the Contra Costa County development pipeline.
- The most prominent development initiative is the Concord Reuse Project, which could ultimately produce 12,272 homes and 6.1 million square feet of commercial space near the North Concord/ Martinez BART station. The project is in its very early stages and is expected be built over a 20-year time horizon.