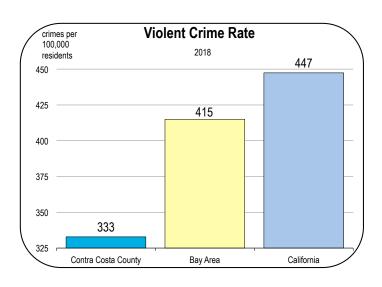

8.1<br>8.1<br>8.1 | 86.8<br>87.3<br>87.9<br>88.5<br>89.1<br>89.7 | 46.4<br>46.6<br>46.8<br>46.9<br>47.1<br>47.2 | 55.4<br>55.6<br>55.8<br>56.0<br>56.2<br>56.4 |
| 2048<br>2049<br>2050                         | 423.8<br>425.7<br>427.5                            | 0.9<br>0.9<br>0.9               | 19.9<br>19.9<br>19.9                                 | 16.1<br>16.1<br>16.1                         | 12.4<br>12.5<br>12.5                         | 55.1<br>55.3<br>55.5                         | 34.8<br>34.9                                 | 66.3<br>66.7                                 | 8.1<br>8.1<br>8.1                      | 90.3<br>90.9                                 | 47.4<br>47.6                                 | 56.4<br>56.5<br>56.7                         |

### Socioeconomic Indicators