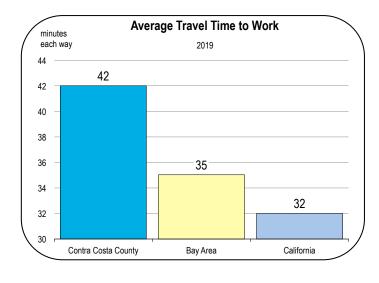

### **Home Prices and New Housing Production**

- In 2019 the median home price in Contra Costa County was \$612,000.
- The median price is not expected to show much change in 2020 or 2021.
- Homes in Contra Costa County are more affordable than homes across California and other parts of the Bay Area, which has driven a substantial number of residents to relocate to the East Bay.
- In Contra Costa County, the typical household spends less than 30 percent of its income on mortgage payments or rent. In San Francisco the typical household spends more than 50 percent of its income on housing costs.
- From 2014 to 2019, an average of 2,500 new homes were started per year in Contra Costa County. Approximately two thirds were single-family homes.
- Housing production is expected to average 2,600 homes per year from 2020 to 2025, consisting primarily of single-family homes.
- There are 23,000 housing units in the Contra Costa County development pipeline.
- The most prominent development initiative is the Concord Reuse Project, which could ultimately produce 12,272 homes and 6.1 million square feet of commercial space near the North Concord/ Martinez BART station. The project is in its very early stages and is expected be built over a 20-year time horizon.