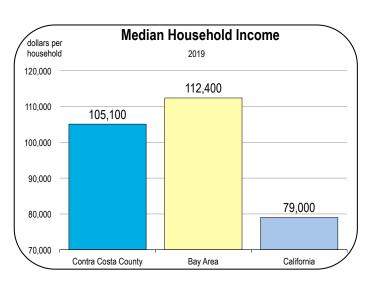

br>8.1<br>8.1 | 86.8<br>87.3<br>87.9<br>88.5<br>89.1<br>89.7 | 46.4<br>46.6<br>46.8<br>46.9<br>47.1<br>47.2 | 55.4<br>55.6<br>55.8<br>56.0<br>56.2<br>56.4 |
| 2048<br>2049<br>2050                         | 423.8<br>425.7<br>427.5                            | 0.9<br>0.9<br>0.9               | 19.9<br>19.9<br>19.9                                 | 16.1<br>16.1<br>16.1                         | 12.4<br>12.5<br>12.5                         | 55.1<br>55.3<br>55.5                         | 34.8<br>34.9                                 | 66.3<br>66.7                                 | 8.1<br>8.1<br>8.1                      | 90.3<br>90.9                                 | 47.4<br>47.6                                 | 56.4<br>56.5<br>56.7                         |

### Socioeconomic Indicators