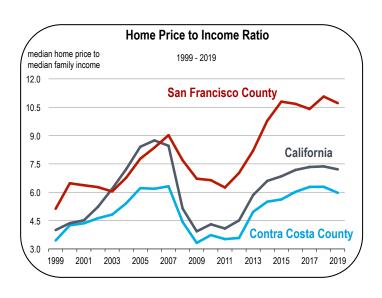

### **Home Prices and New Housing Production**

- In 2019 the median home price in Contra Costa County was \$612,000.
- The median price is not expected to show much change in 2020 or 2021.
- Homes in Contra Costa County are more affordable than homes across California and other parts of the Bay Area, which has driven a substantial number of residents to relocate to the East Bay.
- In Contra Costa County, the typical household spends less than 30 percent of its income on mortgage payments or rent. In San Francisco the typical household spends more than 50 percent of its income on housing costs.
- From 2014 to 2019, an average of 2,500 new homes were started per year in Contra Costa County. Approximately two thirds were single-family homes.
- Housing production is expected to average 2,600 homes per year from 2020 to 2025, consisting primarily of single-family homes.
- There are 23,000 housing units in the Contra Costa County development pipeline.
- The most prominent development initiative is the Concord Reuse Project, which could ultimately produce 12,272 homes and 6.1 million square feet of commercial space near the North Concord/ Martinez BART station. The project is in its very early stages and is expected be built over a 20-year time horizon.