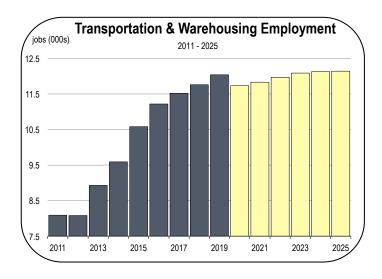

### Transportation and Warehousing Employment

- Most transportation jobs in Contra Costa County are in trucking and warehousing, where firms deliver goods to and from the Port of Oakland, and store these goods in logistics facilities.
- A high share of Contra Costa County transportation jobs are in delivery firms like UPS and FedEx and at ground transportation organizations like BART.

- BART and other ground transportation systems are at risk of substantial job loss because public transportation ridership fell by 90 percent in the Bay Area during the recession.
- Delivery firms hired large numbers of workers during the second quarter of 2020, and may be among the few corners of the labor market to expand during the 2020 calendar year.