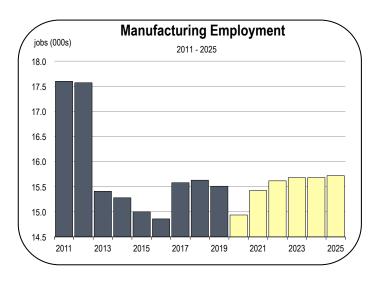

#### **Manufacturing Employment**

- Manufacturing employment is expected to fall by 3 or 4 percent during 2020, a decrease of several hundred jobs.
- Manufacturing activity is forecast to rebound in 2021 and may enter an expansion phase within the next few years.