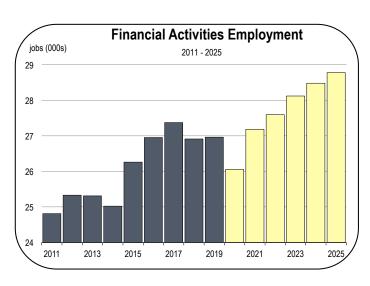

#### **Financial Activities Employment**

- A substantial number of job declines are expected in 2020 because some employers closed, committing their employees to shelterin-place for health reasons.
- The most prominent losses are expected in real estate sales and lending.
- There have been far fewer homes on the market in 2020 than there were in 2019, which should translate into fewer home sales, reducing the need for real estate agents and mortgage brokers.
- Banks also reduced their head counts in the second quarter of 2020 due to a temporary reduction of in-person branch visits.
- Financial Activities companies are expected to re-gain a meaningful number of through 2021, and will ultimately surpass the employment totals that were observed in 2019.