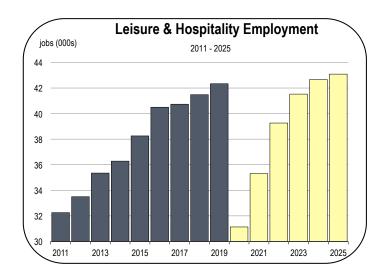

#### Leisure and Hospitality Employment

- The leisure and hospitality industry was devastated by the shutdown more than any other sector of the labor market.
- In 2019, Contra Costa County had 36,000 jobs in restaurants, hotels, and bars. Our research indicates that most were laid off in the months of March and April.
- Contra Costa also had 7,000 jobs in entertainment and recreation, including things like fitness centers, museums, and performing arts venues. Many of these organizations will remain closed through the end of 2020 and potentially into 2021.