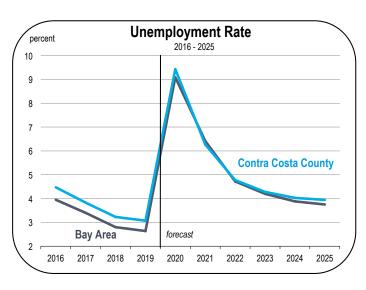

### **Unemployment and Inflation Rates**

- The unemployment rate in Contra Costa County averaged 3.1 percent in 2019, slightly above the composite rate for the Bay Area.
- The unemployment rate is expected to average between 8 and 10 percent in 2020.
- The unemployment rate is expected to remain elevated for several years, but is likely to improve more quickly than after the 2008-2009 recession.