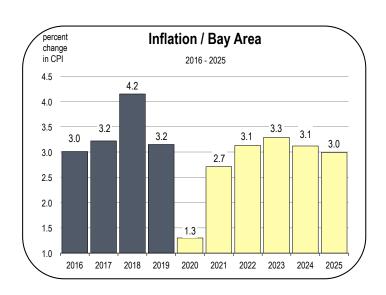

- Inflation decelerated in 2019 as energy prices declined and home prices increased more slowly than the previous year.
- Inflation is expected to be very low in 2020 but could accelerate in 2021 or 2022.