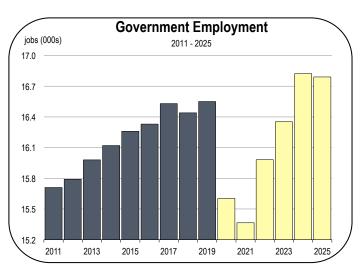

- The largest government agency in Butt County is California State University, Chico, which has 16,000 students and 2,000 employees.
- Government agencies are expected to lose revenue from taxes and fees in 2020 and 2021.
- When government agencies need to reduce expenditures on salaries, many workers are expected to be given unpaid furlough days that are distributed throughout the year, and many staffing reductions could be the result of hiring freezes rather than layoffs.
- However, if revenue shortfalls are severe and Congress does not appropriate funding to mitigate these shortfalls, government agencies may have no choice but to issue layoffs.