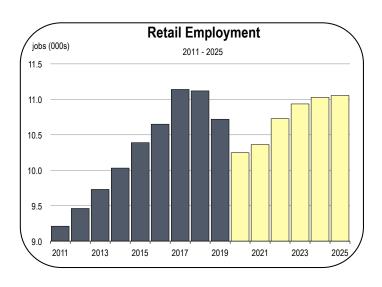

#### **Retail Trade Employment**

- The retail sector lost 400 jobs in 2019, largely in the City of Paradise, where the Camp Fire destroyed thousands of commercial structures and homes. The most prominent losses were in grocery stores in the City of Paradise.
- The retail industry is expected to lose an additional 400 to 600 jobs in 2020 as a result of the Coronavirus Recession.
- Some subsectors of the retail industry have continued to expand, including e-commerce. There are now more than 1,500 e-commerce jobs in Butte County, an exponential increase that has been observed over the last two decades.