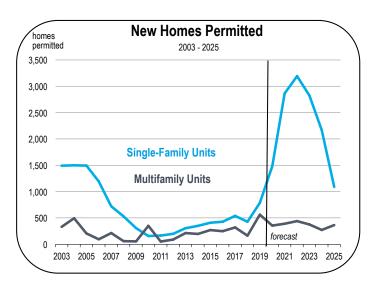

- Along Coastal California, the typical household spends more than 35 percent of pre-tax income on housing costs, and in very expensive markets like San Francisco, housing costs often account for more than 50 percent of household income.
- From 2014 to 2019, an average of 4,700 new homes were started per year in Butte County. Approximately 63 percent were singlefamily homes.
- Housing production is expected to average 1,500 homes per year from 2020 to 2025, consisting primarily of single-family homes.
- Of the homes built between 2020 and 2025, approximately 10,650 are expected to be fire re-builds, and approximately 5,200 are expected to be new units that are unrelated to the Camp Fire.
- The City of Oroville will be among the most prominant areas for housing construction.
- As of mid-2020, there were more than 600 units in the Oroville construction pipeline, along with a \$200 million hospital expansion and a 55,000 square foot hotel project.
- High levels of construction will also be observed in the City of Chico, where 2,700 units are in the construction pipeline.

#### Effect on Construction Activity

Many of the homes and buildings destroyed by the Camp Fire will be re-built, leading to a tremendous increase in construction activity.

It is assumed that more than 10,000 homes will be re-built by the end of the 2020-2025 forecast period. For most of this period, fire re-builds will outstrip other housing construction by a wide margin.

The peak year for fire re-builds is expected to occur between 2021 and 2023, and activity should taper off from there.

<sup>&</sup>lt;sup>1</sup> https://www.zillow.com/chico-ca/home-values/

<sup>&</sup>lt;sup>2</sup> ibid