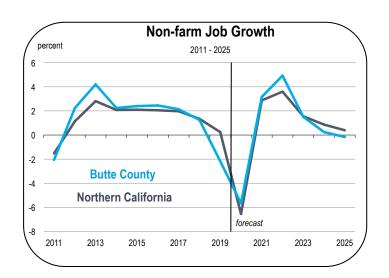

#### **Job Growth**

- Butte County was among the few regions of California to lose jobs in 2019. In 2019, total wage and salary employment declined by 2,000 jobs, a decrease of 2.3 percent.
- Job losses in 2019 were a direct result of the Camp Fire, which burned through the City of Paradise in November 2018, destroyed thousands of homes, forced businesses to close, and led to a large wave of out-migration.
- In 2020, Butte County is expected to lose an average of 4,000 to 6,000 jobs as a result of the Coronavirus Recession.
- Job losses in 2020 will be most prominent in leisure and hospitality, education and healthcare, professional business services, and government.

• In 2021, Butte County is expected to re-gain approximately half of the jobs lost during the Coronavirus Recession.

#### **Forecast Summary**

- It is estimated that total employment in Butte County will decline by 5 to 7 percent during 2020. This is an annual average change from 2019.
- The unemployment rate averaged 5.1 percent in 2019. It will average somewhere between 10 percent and 12 percent for the 2020 calendar year.
- The Butte County population is expected to grow more quickly than the broader Northern California region during the 2020-2025 forecast period.
- Home values are not expected to change much in 2020 or 2021.
- Housing production is expected to increase rapidly during the forecast period.