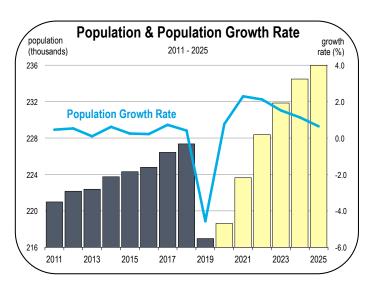

#### **Population Growth**

The Butte County population declined by 10,400 residents in 2019.
 Virtually all of this decline was the result of out-migration from the City of Paradise.

- The population is expected to grow between 2020 and 2025 as residents return to homes that have been re-built, and as construction workers move to Butte County to re-build those homes.
- The population will expand at an annual average rate of 1.4 percent per year from 2020 to 2025, placing Butte County among the fastest growing counties of California.
- By 2025 the Butte County population will surpass 235,000 residents.