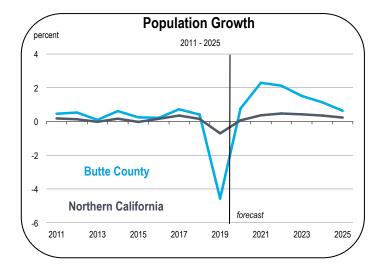

#### **Population Growth**

The Butte County population declined by 10,400 residents in 2019.
 Virtually all of this decline was the result of out-migration from the City of Paradise.

- The population is expected to grow between 2020 and 2025 as residents return to homes that have been re-built, and as construction workers move to Butte County to re-build those homes.
- The population will expand at an annual average rate of 1.4 percent per year from 2020 to 2025, placing Butte County among the fastest growing counties of California.
- By 2025 the Butte County population will surpass 235,000 residents.

#### **Forecast Summary**

- It is estimated that total employment in Butte County will decline by 5 to 7 percent during 2020. This is an annual average change from 2019.
- The unemployment rate averaged 5.1 percent in 2019. It will average somewhere between 10 percent and 12 percent for the 2020 calendar year.
- The Butte County population is expected to grow more quickly than the broader Northern California region during the 2020-2025 forecast period.
- Home values are not expected to change much in 2020 or 2021.
- Housing production is expected to increase rapidly during the forecast period.