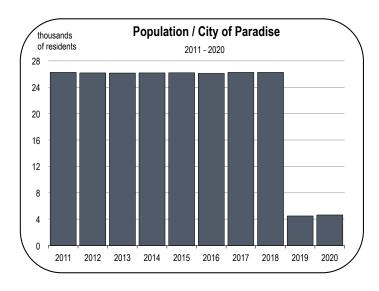

#### **Population Growth**

The Butte County population declined by 10,400 residents in 2019.
 Virtually all of this decline was the result of out-migration from the City of Paradise.

- The population is expected to grow between 2020 and 2025 as residents return to homes that have been re-built, and as construction workers move to Butte County to re-build those homes.
- The population will expand at an annual average rate of 1.4 percent per year from 2020 to 2025, placing Butte County among the fastest growing counties of California.
- By 2025 the Butte County population will surpass 235,000 residents.

The Camp Fire was the most destructive wildfire in California history. Approximately 52,000 people were evacuated from their homes in Paradise, Centerville, Magalia, Pulga, Berry Creek, and Butte Valley.

The community of Concow and the City of Paradise were destroyed on the first day of the fire. The fire caused 85 fatalities and injured 17 people, devastating an area of 240 square miles.

A total of 18,661 structures were destroyed, including 13,850 homes. Another 493 homes were damaged. Estimates have put the total value of the damage at \$16.5 billion.

Approximately 35,000 residents of Paradise were displaced. Many families began living in trailers or in tents, relocated to Chico and Oroville, or moved to Redding in Shasta County. Some left the region entirely.

#### **Effect on City of Chico**

The population of the City of Paradise dropped 83 percent. The population of the City of Chico jumped 21 percent. The population jumped by a similar increase in Oroville.