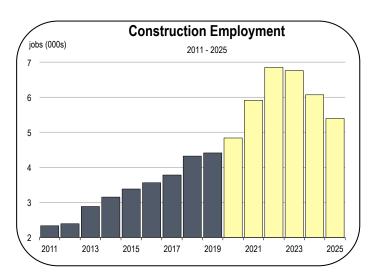

#### **Construction Employment**

- The construction sector is expected to gain thousands of jobs during the 2020-2025 forecast period.
- The Camp Fire destroyed 18,661 structures, including 13,850 homes. The re-building process, which began in 2019, will require a large number of new construction workers.
- Through mid-2020, permits had been issued to re-build 1,400 homes that were destroyed in the Camp Fire. It is assumed that more than 10,000 homes will have been re-built by 2025.

#### Effect on Construction Activity

Many of the homes and buildings destroyed by the Camp Fire will be re-built, leading to a tremendous increase in construction activity.

It is assumed that more than 10,000 homes will be re-built by the end of the 2020-2025 forecast period. For most of this period, fire re-builds will outstrip other housing construction by a wide margin.

The peak year for fire re-builds is expected to occur between 2021 and 2023, and activity should taper off from there.

<sup>&</sup>lt;sup>1</sup> https://www.zillow.com/chico-ca/home-values/

<sup>&</sup>lt;sup>2</sup> ibid