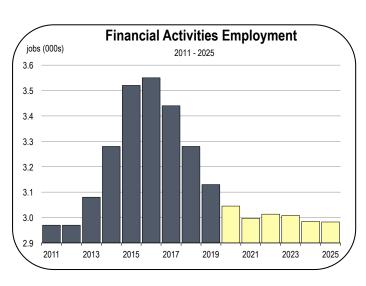

#### **Financial Activities Employment**

• The financial activities sector has been losing jobs for several years, and losses will persist into 2021 or later.

- The most prominent declines have been observed at local banks.
- Local banks employed as many as 1,000 workers within the last decade, but employed only 700 workers in 2019.
- Virtually no net job creation is expected in the financial activities industry during the 2020-2025 forecast period.