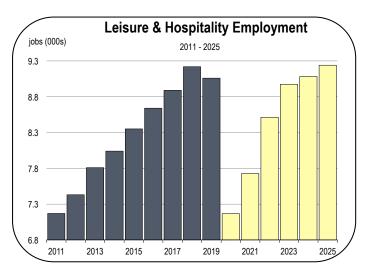

#### Leisure and Hospitality Employment

- In 2019, Butte County had 8,100 jobs in restaurants, hotels, and bars. Almost 50 percent were laid off in March and April. Another 40 to 45 percent of workers had their hours cut or were furloughed without pay.
- Jobs at hotels and restaurants began to increase again in the summer of 2020, and should expand further in 2021 and 2022.
- Butte County had 900 jobs in entertainment and recreation in 2019, including facilities like fitness centers, museums, and performing arts centers. Many of these organizations will operate at reduced capacities through the end of 2020 and potentially into 2021.