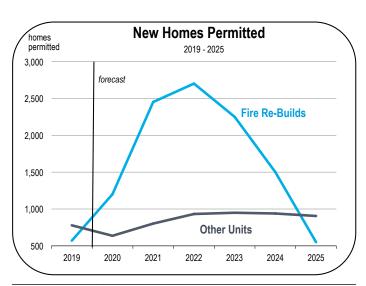

- Along Coastal California, the typical household spends more than 35 percent of pre-tax income on housing costs, and in very expensive markets like San Francisco, housing costs often account for more than 50 percent of household income.
- From 2014 to 2019, an average of 4,700 new homes were started per year in Butte County. Approximately 63 percent were singlefamily homes.
- Housing production is expected to average 1,500 homes per year from 2020 to 2025, consisting primarily of single-family homes.
- Of the homes built between 2020 and 2025, approximately 10,650 are expected to be fire re-builds, and approximately 5,200 are expected to be new units that are unrelated to the Camp Fire.
- The City of Oroville will be among the most prominant areas for housing construction.
- As of mid-2020, there were more than 600 units in the Oroville construction pipeline, along with a \$200 million hospital expansion and a 55,000 square foot hotel project.
- High levels of construction will also be observed in the City of Chico, where 2,700 units are in the construction pipeline.

#### Effect on Construction Activity

Many of the homes and buildings destroyed by the Camp Fire will be re-built, leading to a tremendous increase in construction activity.

It is assumed that more than 10,000 homes will be re-built by the end of the 2020-2025 forecast period. For most of this period, fire re-builds will outstrip other housing construction by a wide margin.

The peak year for fire re-builds is expected to occur between 2021 and 2023, and activity should taper off from there.

<sup>&</sup>lt;sup>1</sup> https://www.zillow.com/chico-ca/home-values/

<sup>&</sup>lt;sup>2</sup> ibid