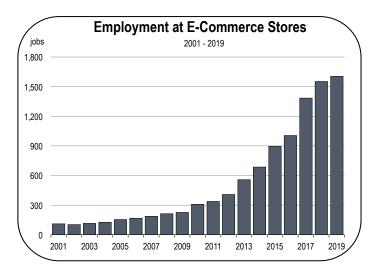

#### **Retail Trade Employment**

- The retail sector lost 400 jobs in 2019, largely in the City of Paradise, where the Camp Fire destroyed thousands of commercial structures and homes. The most prominent losses were in grocery stores in the City of Paradise.
- The retail industry is expected to lose an additional 400 to 600 jobs in 2020 as a result of the Coronavirus Recession.
- Some subsectors of the retail industry have continued to expand, including e-commerce. There are now more than 1,500 e-commerce jobs in Butte County, an exponential increase that has been observed over the last two decades.