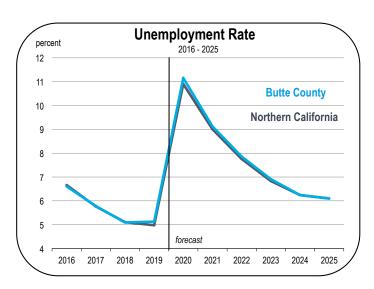

#### **Unemployment and Inflation Rates**

- The unemployment rate in Butte County averaged 5.1 percent in 2019, which was similar the composite rate for the broader Northern California region.
- The unemployment rate is expected to average between 10 and 12 percent during the 2020 calendar year.

#### **Forecast Summary**

- It is estimated that total employment in Butte County will decline by 5 to 7 percent during 2020. This is an annual average change from 2019.
- The unemployment rate averaged 5.1 percent in 2019. It will average somewhere between 10 percent and 12 percent for the 2020 calendar year.
- The Butte County population is expected to grow more quickly than the broader Northern California region during the 2020-2025 forecast period.
- Home values are not expected to change much in 2020 or 2021.
- Housing production is expected to increase rapidly during the forecast period.