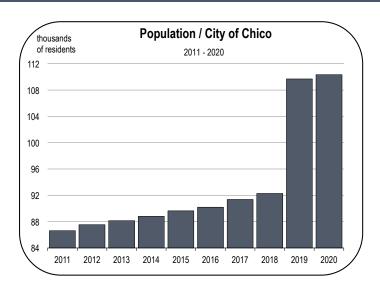

#### **Effect on City of Chico**

The population of the City of Paradise dropped 83 percent. The population of the City of Chico jumped 21 percent. The population jumped by a similar increase in Oroville.

Along with the sudden and significant increase in population in Chico came a spike in the demand for goods, services, and housing.

Zillow reported that the median price in Chico in October 2018 (one month before the fire) was \$332,000. By March 2019, the median price had jumped to \$401,000, an increase of 21 percent. Rental prices also soared in Chico, rising 15 percent from October 2018 to September 2019. The broader effect on home prices throughout Butte County was a uniform increase of 15 percent.