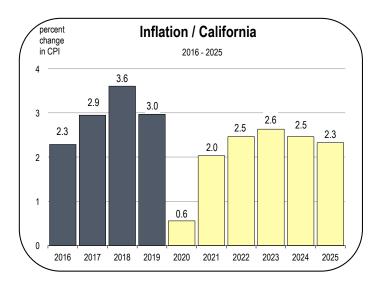

- Inflation decelerated in 2019 as energy prices declined and home prices increased more slowly than the previous year.
- Inflation is expected to be very low in 2020 but could accelerate in 2021 or 2022.