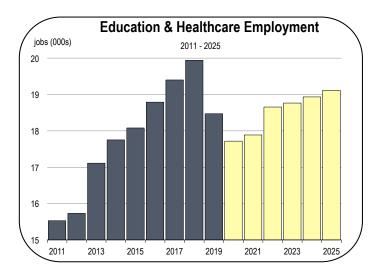

#### **Private Education and Healthcare Employment**

• There were 12,000 healthcare jobs in Butte County in 2019, a decrease of 1,000 positions from the previous year.

- A meaningful number of healthcare jobs were displaced by the Camp Fire, which swept through the City of Paradise and destroyed medical facilities.
- Additional healthcare jobs are expected to be lost in 2020.
  Healthcare jobs were recession proof during the 2008-2009
  financial crisis. However, some non-essential medical offices had
  to close in 2020, and others reduced their employment levels
  because resources were not utilized as envisioned to support
  Coronavirus patients.
- There were approximately 6,000 social assistance jobs in 2019, including industries like childcare and non-medical care for senior citizens and people with disabilities.
- In social assistance organizations, layoffs were heavy at institutions
  with revenue shortfalls in 2020. Some of these jobs may not be
  restored until social distancing regulations are relaxed, but others
  began to return in the summer of 2020.
- There were 400 jobs in private educational organizations in Butte County in 2019. Losses were observed at some facilities, and these jobs may not be restored until 2021 or later.