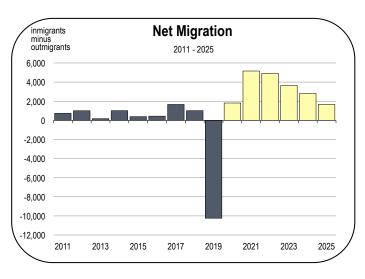

#### **Population Growth**

The Butte County population declined by 10,400 residents in 2019.
 Virtually all of this decline was the result of out-migration from the City of Paradise.

- The population is expected to grow between 2020 and 2025 as residents return to homes that have been re-built, and as construction workers move to Butte County to re-build those homes.
- The population will expand at an annual average rate of 1.4 percent per year from 2020 to 2025, placing Butte County among the fastest growing counties of California.
- By 2025 the Butte County population will surpass 235,000 residents.