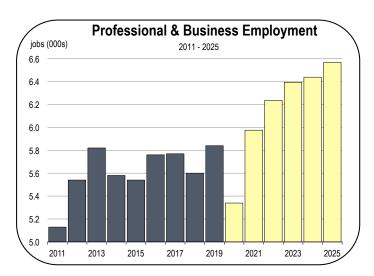

#### **Professional and Business Services Employment**

- The professional and business services industry has a diverse array of subsectors, and each will be impacted differently during the recession and recovery phases of 2020 and 2021.
- Meaningful losses were observed at building maintenance companies in 2020, but these sectors are expected to rebound as people go back to their offices.
- Staffing agencies experienced substantial job declines in 2020.
   Staffing agencies typically employ temp workers, and temps are

often among the first layoffs during economic downturns, and among the first to be re-hired during expansions.

- Veterinarians experienced a decline in customers in 2020, but this
  decline is expected to be temporary.
- Aside from maintenance, staffing agencies, and veterinarians, most subsectors of the professional business services industry were able to operate remotely and were relatively unaffected by the downturn.
- Overall employment in professional and business services is expected to increase throughout the 2020-2025 forecast period, in tandem with job gains across most of California.