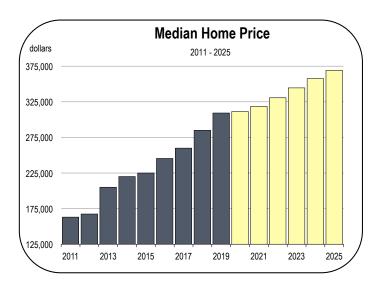

#### **Home Prices and New Housing Production**

- In 2019, the median home price in Butte County was \$309,200. The median price is not expected to change much in 2020 or 2021.
- Homes in Butte County are more affordable than homes across California, especially Coastal California.
- In Butte County, the typical household spends less than 25 percent of its pre-tax income on mortgage payments or rent.